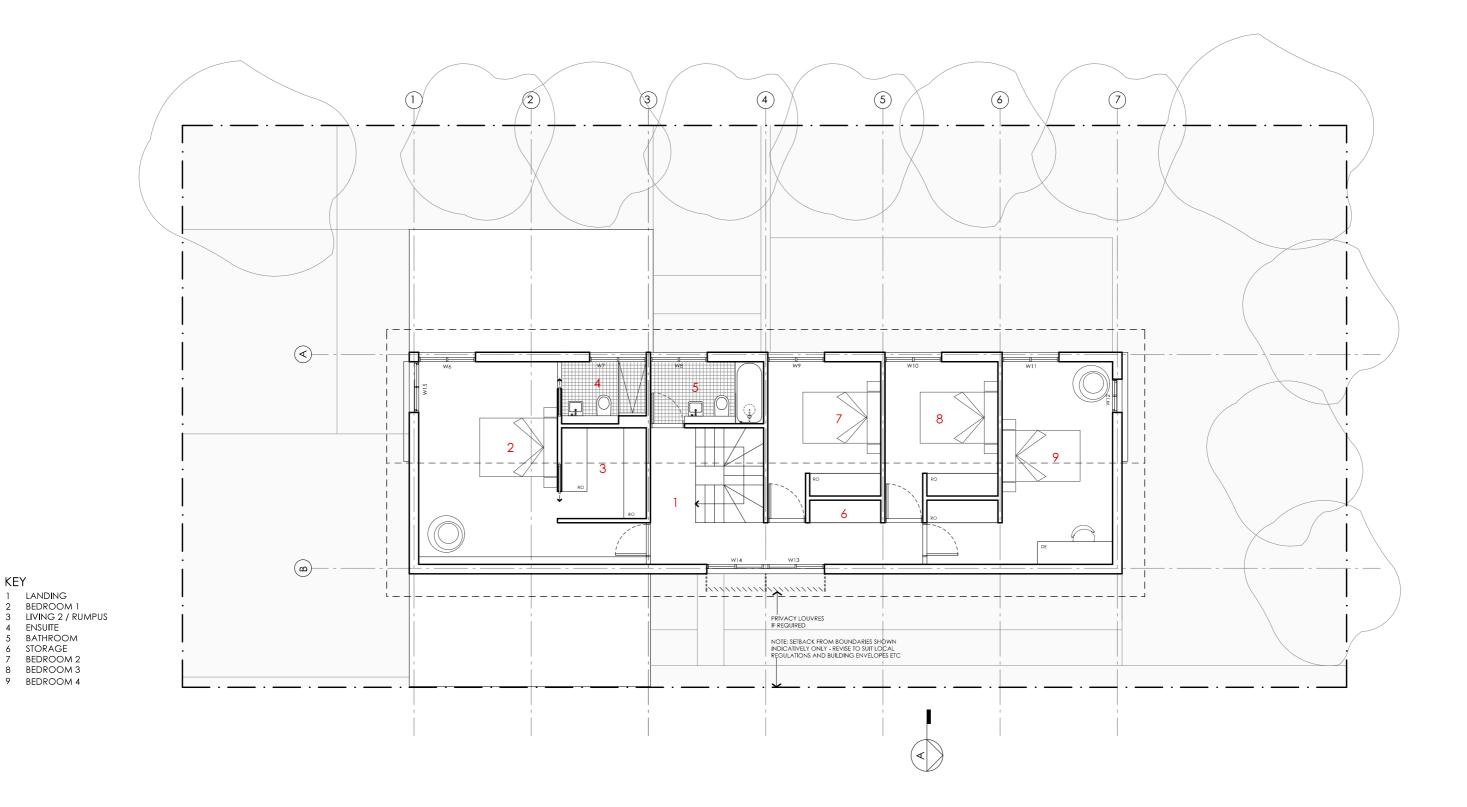

DETAILS Drawing title: First Floor Plan Scale: 1:100 Paper size: A3 Drawing number: 3/12 Date issued: March 2020 Project stage: Preliminary

DETAILS Drawing title: Roof Plan Scale: 1:100 Paper size: A3 Drawing number: 4/12 Date issued: March 2020 Project stage: Preliminary