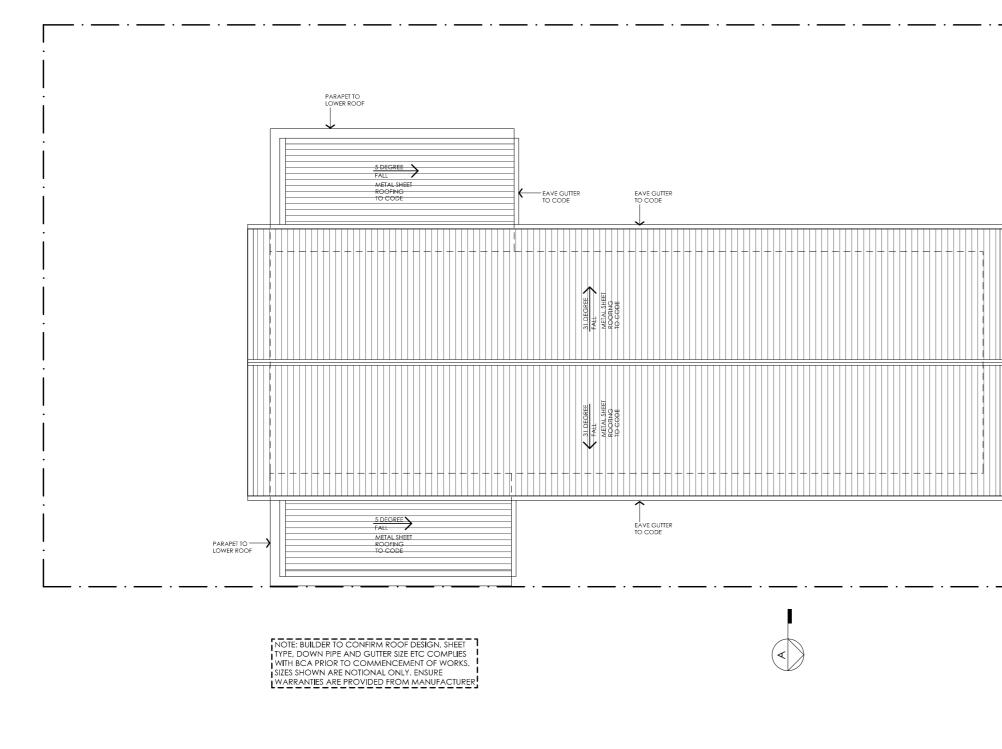

DETAILS Drawing title: First Floor Plan Scale: 1:100 Paper size: A3 Drawing number: 3/12 Date issued: March 2020 Project stage: Preliminary

DETAILS Drawing title: Roof Plan Scale: 1:100 Paper size: A3 Drawing number: 4/12 Date issued: March 2020 Project stage: Preliminary