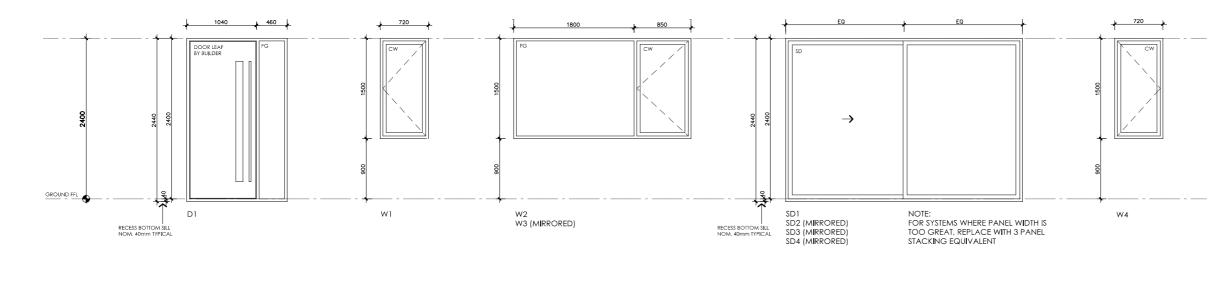

#### LEGEND

| CW CASEMENT SASH<br>GLAZING TO CODE REQUIREMENTS<br>AW AWNING SASH<br>GLAZING TO CODE REQUIREMENTS<br>SD SLIDING DOOR<br>GLAZING TO CODE REQUIREMENTS<br>SSD SLIDING STACKER DOOR<br>GLAZING TO CODE REQUIREMENTS | FG  | FIXED GLASS<br>GLAZING TO CODE REQUIREMENTS |
|-------------------------------------------------------------------------------------------------------------------------------------------------------------------------------------------------------------------|-----|---------------------------------------------|
| GLAZING TO CODE REQUIREMENTS<br>SD SLIDING DOOR<br>GLAZING TO CODE REQUIREMENTS<br>SSD SLIDING STACKER DOOR                                                                                                       | CW  |                                             |
| GLAZING TO CODE REQUIREMENTS<br>SSD SLIDING STACKER DOOR                                                                                                                                                          | AW  |                                             |
|                                                                                                                                                                                                                   | SD  |                                             |
|                                                                                                                                                                                                                   | SSD |                                             |

SW SLIDING WINDOW GLAZING TO CODE REQUIREMENTS

NOTES

NOTES ALL FRAMES TO BE COMMERCIAL OR SEMI-COMMERCIAL ALUMINIUM FRAMES, INSTALL TO MANUFACTURERS SPEC. PROVIDE MATCHING FLYSCREENS TO ALL OPENABLE SECTIONS AND COLOR MATCHED ALUMINIUM STORM MOULDS AND TRIMS AS REQUIRED

ALL WINDOWS AND DOORS TO BE DOUBLE GLAZED. NOTE THE NEED FOR TOUGHENED LAMINATED SAFETY GLASS TO CODE REQUIREMENTS WHERE REQUIRED.

ALL GLAZING TO AS 1288 AND BCA REQUIREMENTS. PERFORMANCE VALUES TO MATCH ENERGY RATING

ALL WINDOWS & DOORS VIEWED FROM OUTSIDE UNLESS NOTED OTHERWISE

NOTE: SETBACKS, LAYOUT, BUILDING ENVELOPES, BCA REQUIREMENTS ETC <u>MUST COMPLY WITH LOCAL REGULATIONS AND REQUIREMENTS - THOSE</u> SHOWN ON THESE DRAWINGS ARE NOTIONAL ONLY AND MUST BE REVIEWED AND AMENDED WHERE NEEDED.

#### **BANKSIA HOUSE**

| DETAILS                        |
|--------------------------------|
| Drawing title: Window Schedule |
| Scale: 1:100                   |
| Paper size: A3                 |
| Drawing number: 11/13          |
| Date issued: March 2020        |
| Project stage: Preliminary     |
|                                |