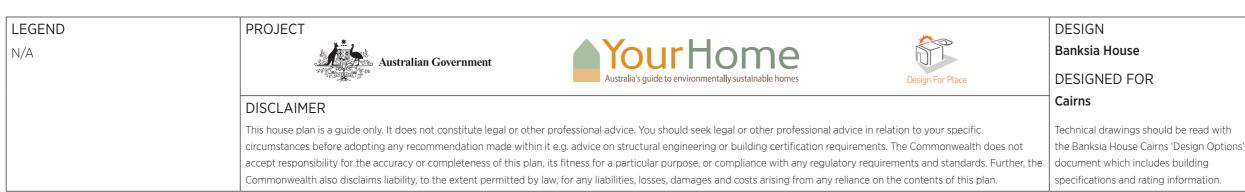

|   | DETAILS                                   |
|---|-------------------------------------------|
|   | Drawing title: Alt Floor Plan - Courtyard |
|   | <b>Scale:</b> 1:100                       |
|   | Paper size: A3                            |
|   | Drawing number: 13/13                     |
| 2 | Date issued: March 2020                   |
|   | Project stage: Preliminary                |