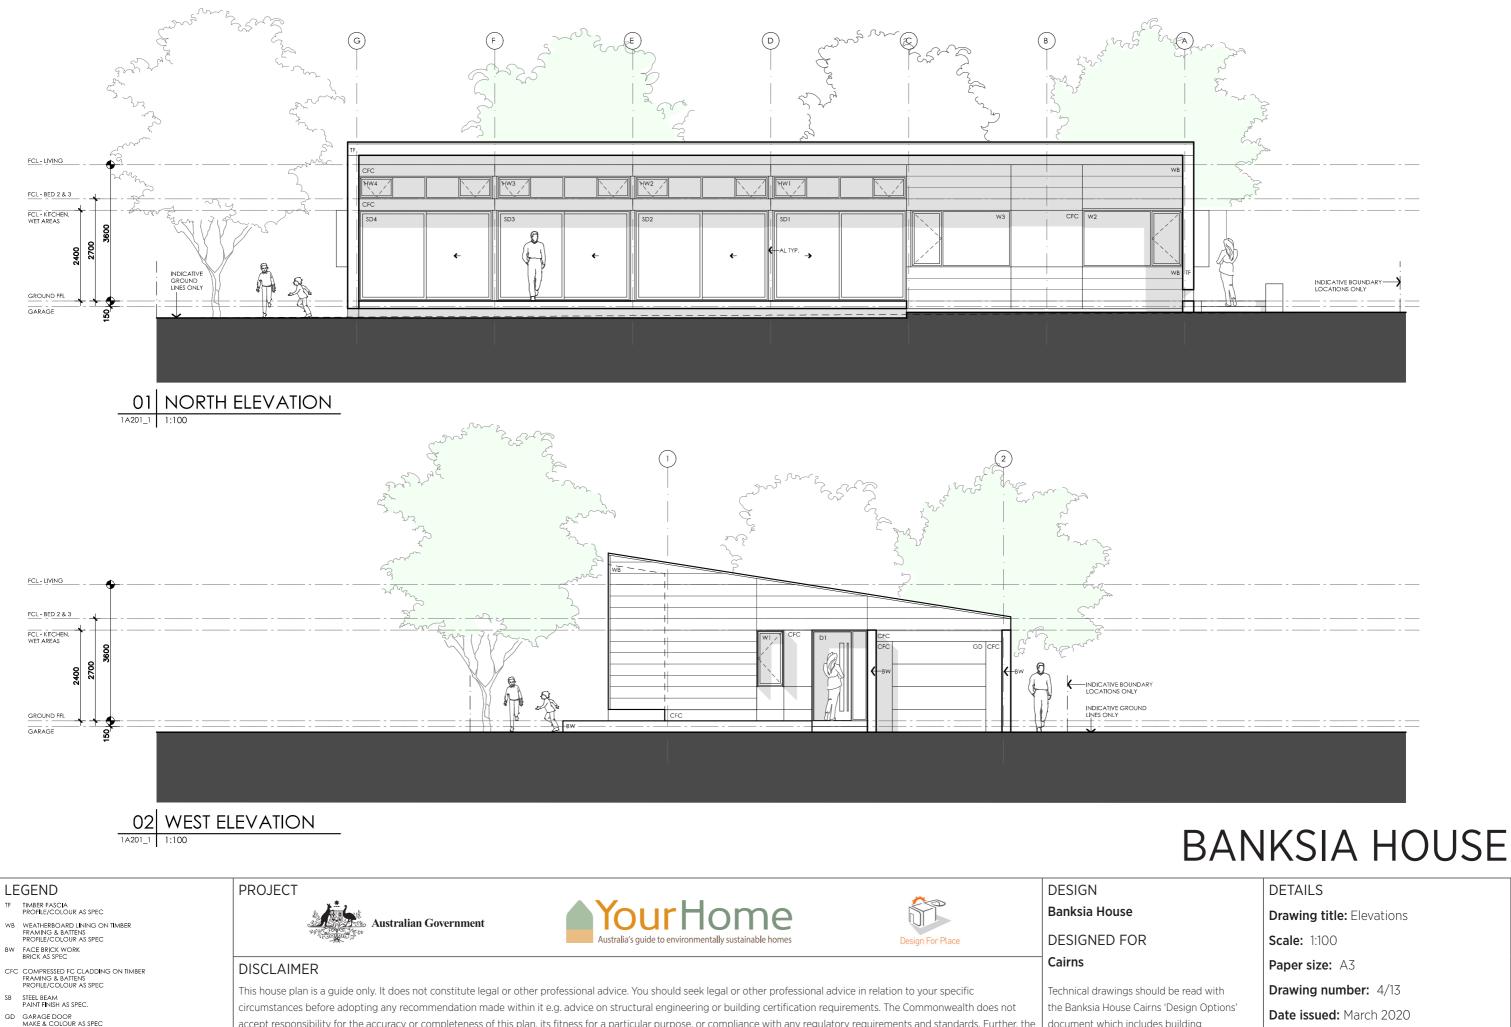

document which includes building specifications and rating information.

Project stage: Preliminary

Drawing title: Elevations - alt. roof line

Drawing title: Elevations - alt. roof line

Drawing title: Sections Scale: 1:100 Paper size: A3 Drawing number: 8/13 Date issued: March 2020 Project stage: Preliminary