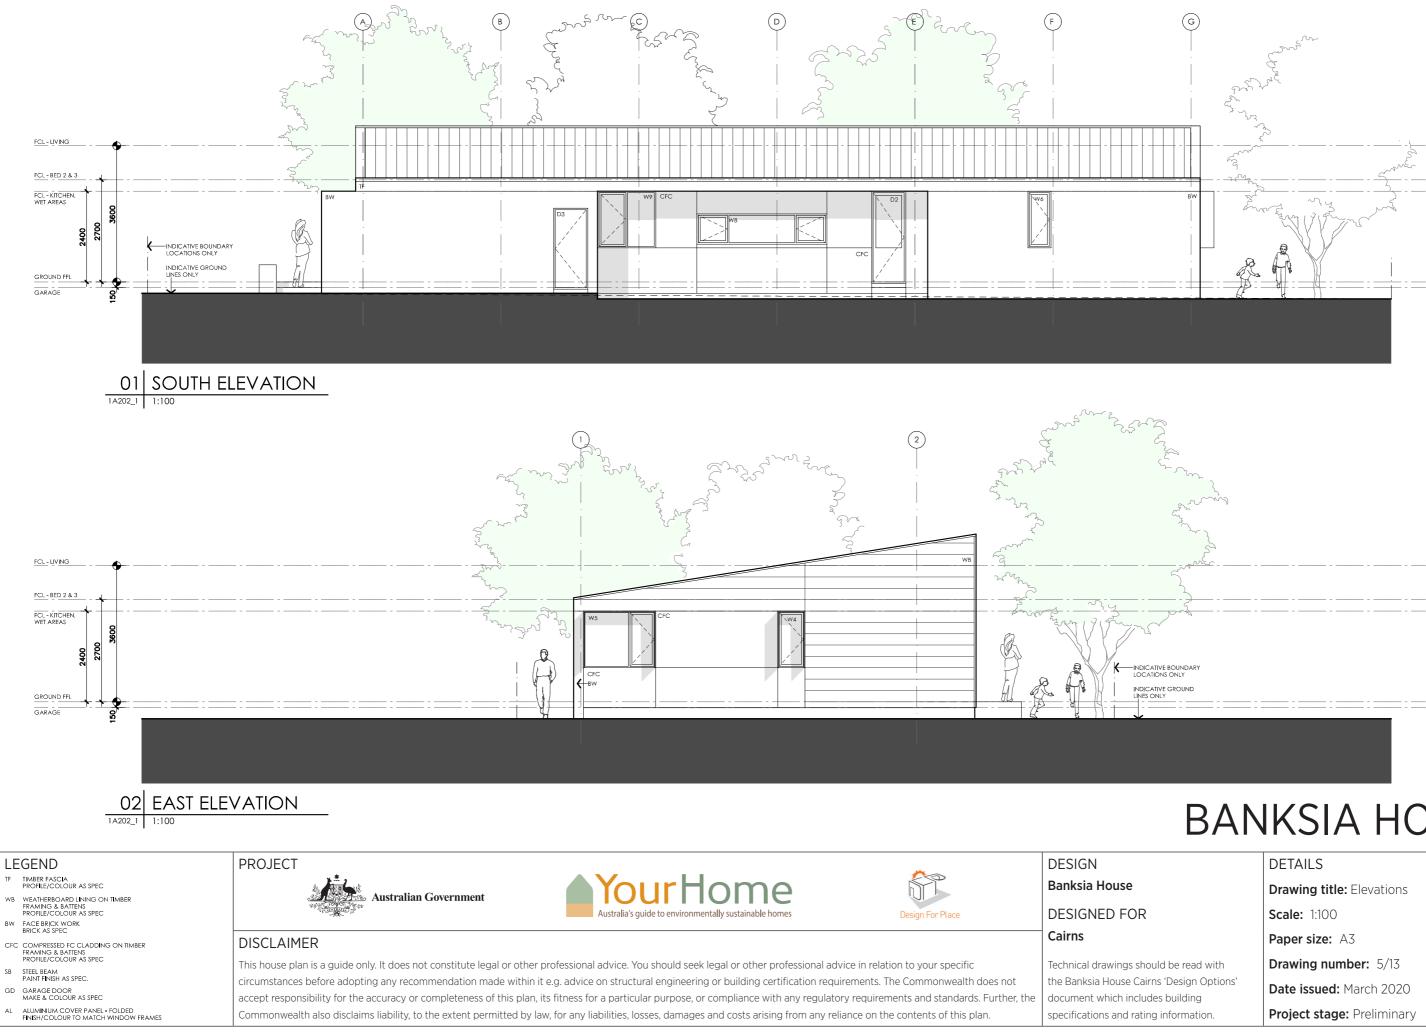

document which includes building specifications and rating information.

Project stage: Preliminary

Drawing title: Elevations - alt. roof line

Drawing title: Elevations - alt. roof line

Drawing title: Sections Scale: 1:100 Paper size: A3 Drawing number: 8/13 Date issued: March 2020 Project stage: Preliminary