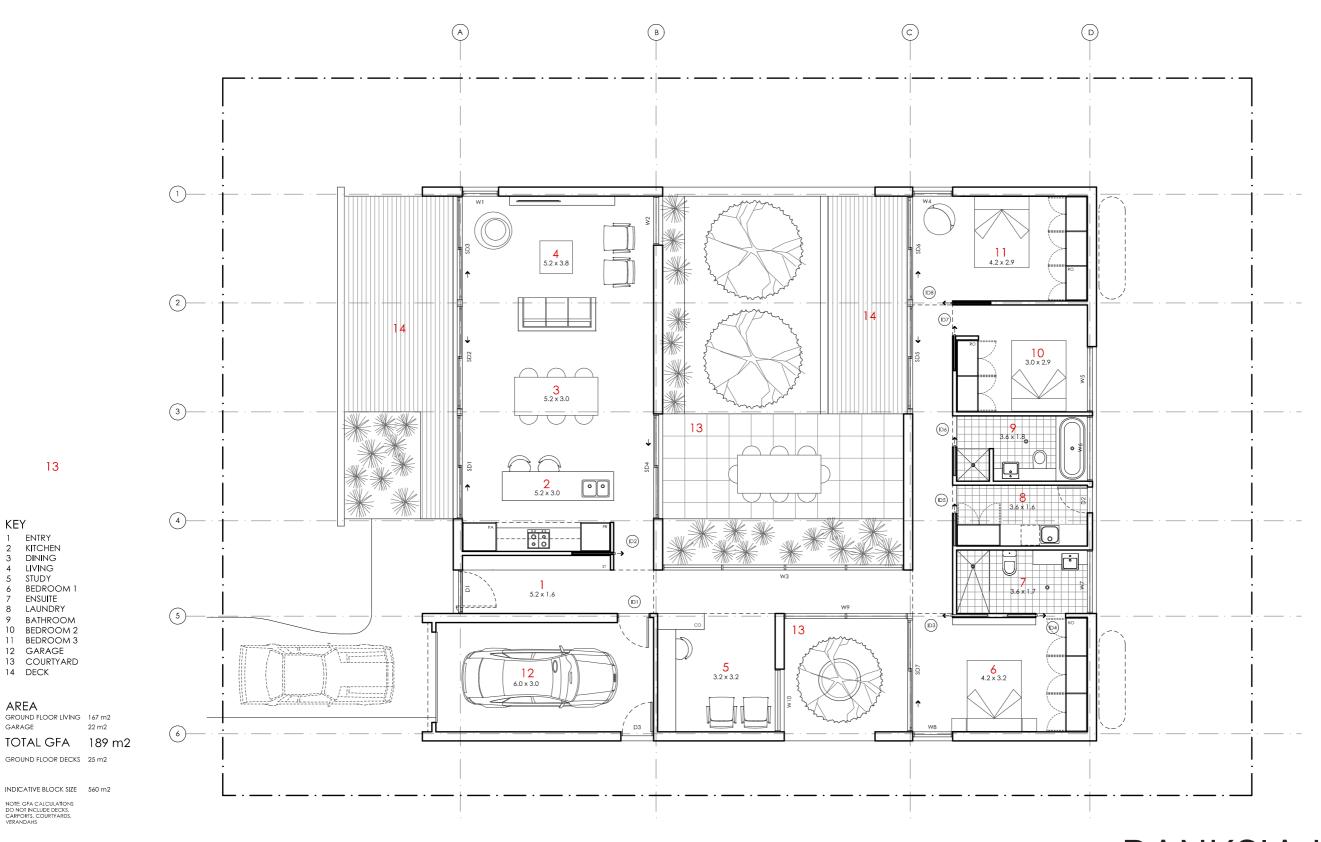

**Drawing title:** Alt Floor Plan - 2 Bedroom

**Scale:** 1:100 Paper size: A3

**Drawing number:** 12/13 Date issued: March 2020

Project stage: Preliminary