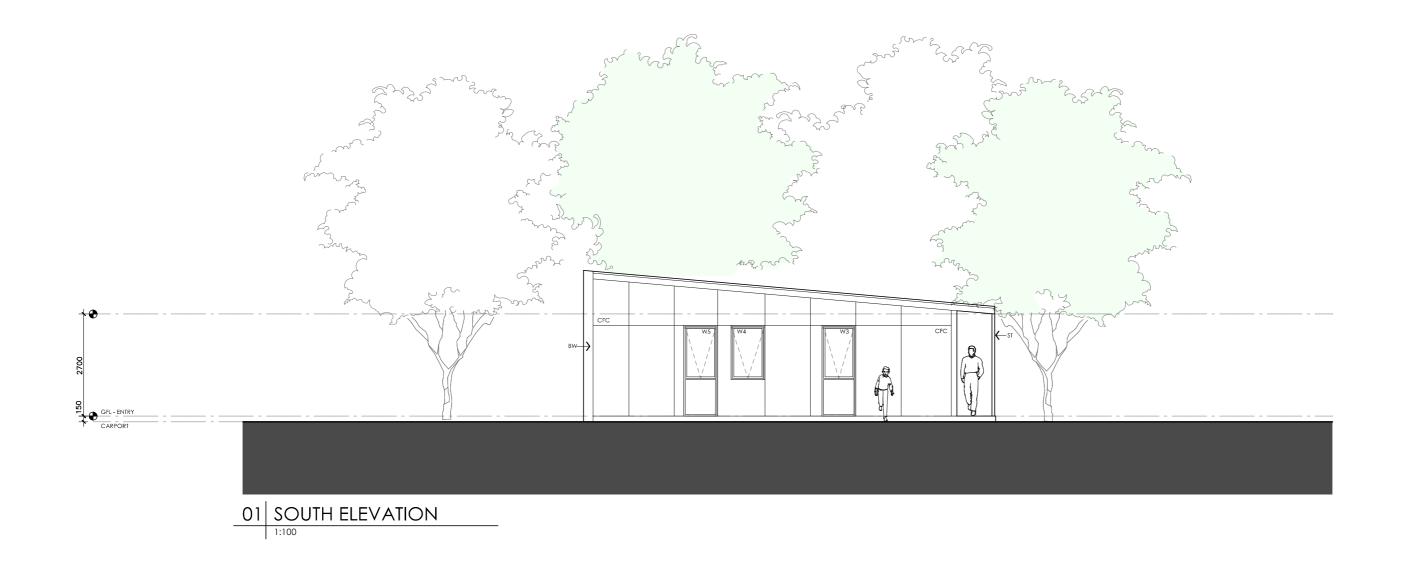

**DETAILS** 

Drawing title: Elevation-South

**Scale:** 1:100 Paper size: A3

**Drawing number:** 6/10 Date issued: June 2023 **Project stage:** Preliminary

## **LEGEND**

- BW FACE BRICK WALL TYPE & COLOUR TBC
- WB WEATHERBOARD CLADDING TYPE & COLOUR TBC
- CFC COMPRESSED FC SHEET ON TIMBER FRAME EXPRESSED JOINT AT EDGES INDICATED
- ALE FOLDED METAL FACOLA
- MF FOLDED METAL FASCIA COLOUR TBC
- ST STEEL WORK COLOUR TBC
- GD GARAGE DOOR COLOUR TBC
- AL ALUMINIUM COVER PLATE COLOUR TO MATCH WINDOW FRAMES