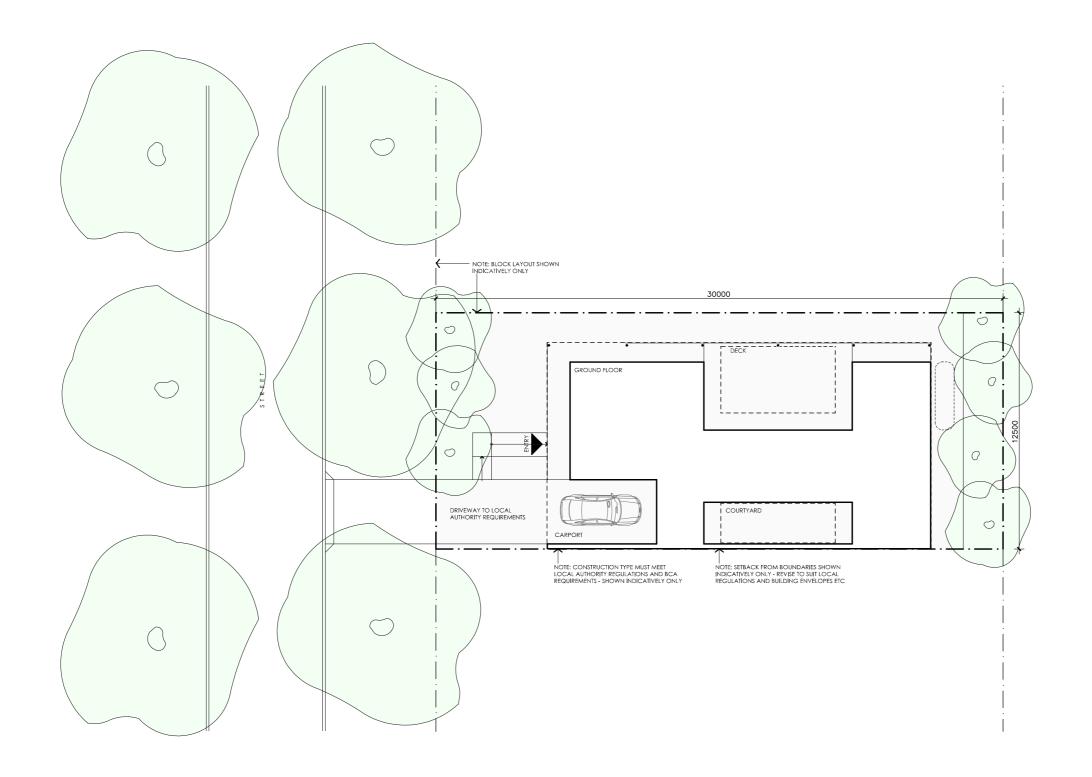

## **DETAILS**

**Drawing title:** Site Plan

**Scale:** 1:200 Paper size: A3

Drawing number: 1/10 Date issued: June 2023

DW DISH WASHER RO ROBE

RO ROBE
DE DESK
ST STORAGE CUPBOARD

SHELVING

WM WASHING MACHINE DR CLOTHES DRYER

## **NOTES**

GFL LIVING 123 m2 CARPORT 23 m2

TOTAL GFA 146 m2 (including carport)

REFER TO NCC FOR SANITARY COMPARTMENT CIRCULATION, WALL REINFORCEMENT AND THRESHOLD/HOB REQUIREMENTS DOOR OPENINGS, CORRIDOR WIDTHS AND THRESHOLDS, ENTRY RAMP GRADES AND COVER ETC TO NCC REQUIREMENTS

CONSTRUCTION NEAR BOUNDARY MUST COMPLY WITH NCC REQUIREMENTS - REVISE TO SUIT LOCAL REGULATIONS AND BUILDING ENVELOPES ETC SETBACK FROM BOUNDARIES SHOWN INDICATIVELY ONLY - REVISE TO SUIT LOCAL REGULATIONS AND BUILDING ENVELOPES ETC

NOTE: GFA CALCULATIONS DO NOT INCLUDE DECKS, TERRACES, COURTYARDS, VERANDAHS, VOIDS, STAIRS & BALCONIES @ UFL, NOTE THAT INTERNAL ROOM DIMENSIONS ARE NOMINAL ONLY.

CEILING INSULATION VALUES SPECIFIED EXTEND TO EAVES