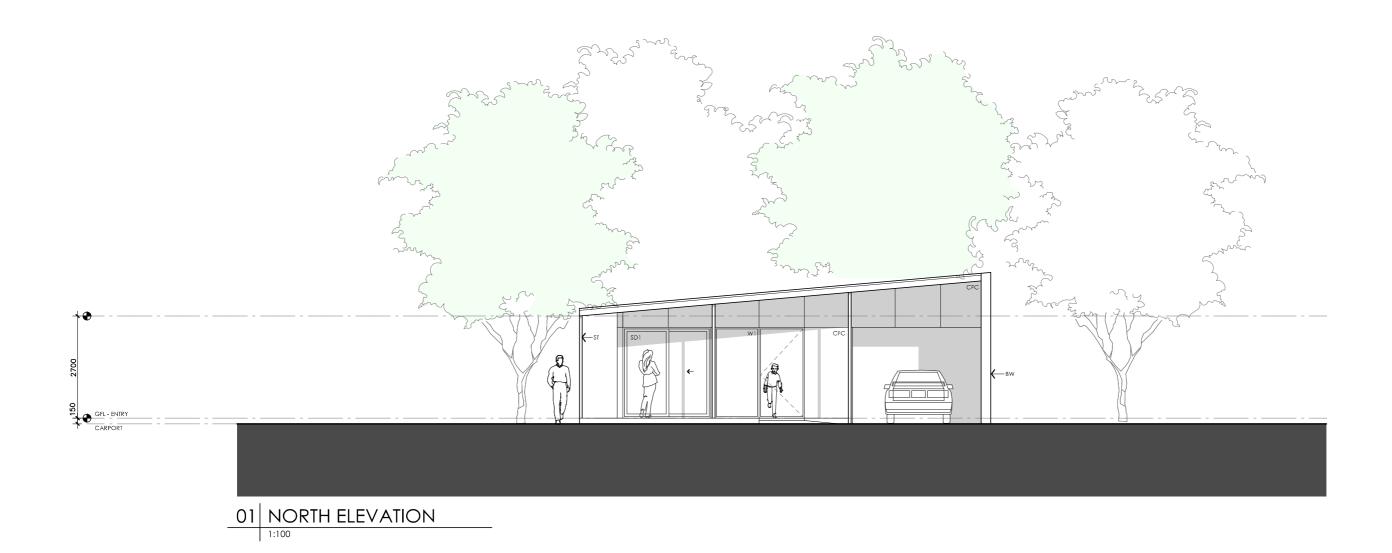

## **DETAILS**

**Drawing title:** Elevation-North

## **Scale:** 1:100 Paper size: A3

**Drawing number:** 5/10 Date issued: June 2023 **Project stage:** Preliminary

## **LEGEND**

- BW FACE BRICK WALL TYPE & COLOUR TBC
- WB WEATHERBOARD CLADDING TYPE & COLOUR TBC
- CFC COMPRESSED FC SHEET ON TIMBER FRAME EXPRESSED JOINT AT EDGES INDICATED
- MF FOLDED METAL FASCIA COLOUR TBC
- ST STEEL WORK COLOUR TBC
- GD GARAGE DOOR COLOUR TBC
- ALUMINIUM COVER PLATE COLOUR TO MATCH WINDOW FRAMES