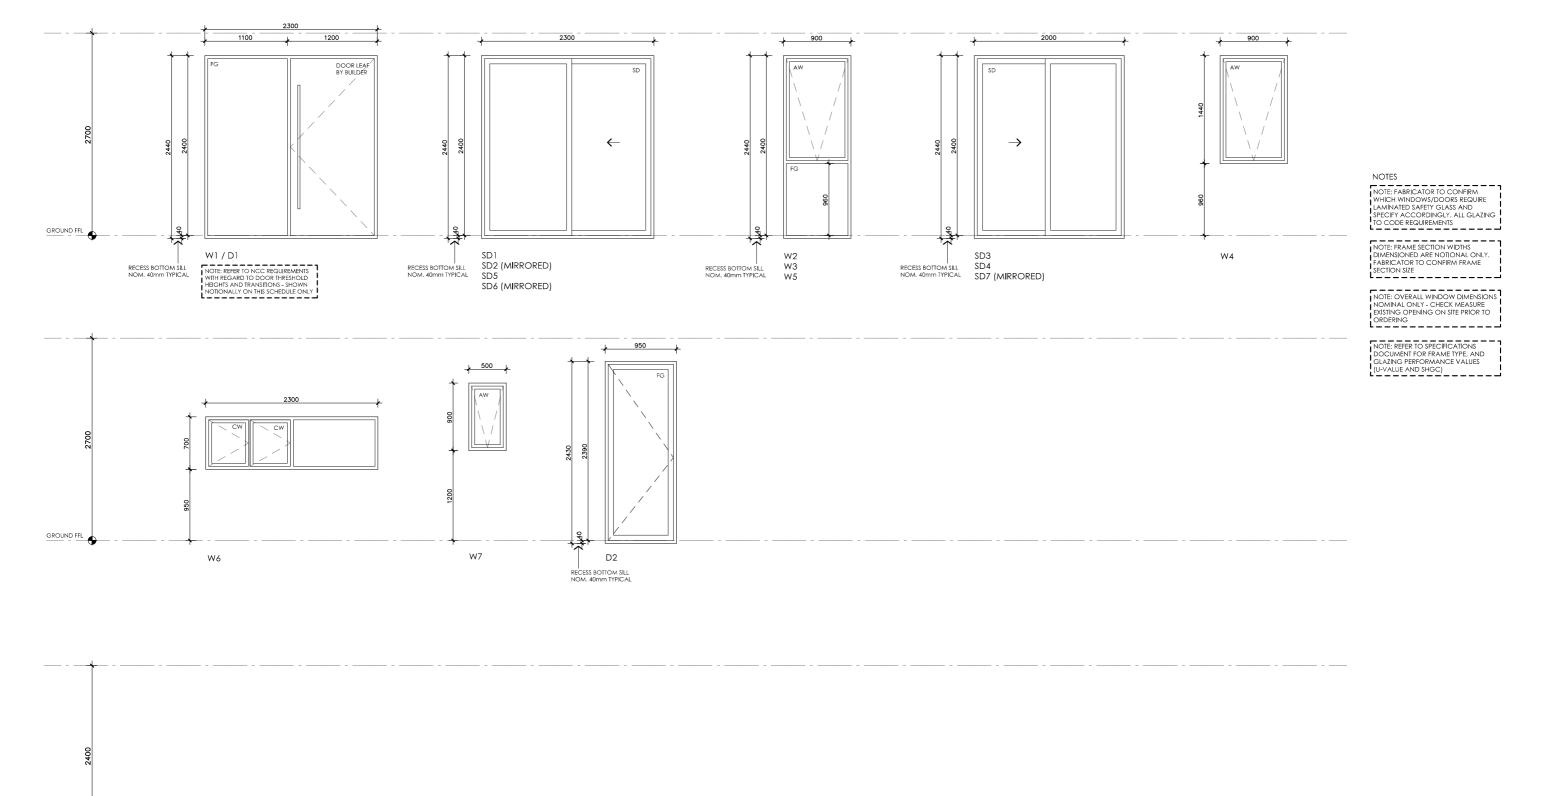

## **LEGEND**

GROUND FFL

FIXED GLASS GLAZING TO CODE REQUIREMENTS

CASEMENT SASH GLAZING TO CODE REQUIREMENTS CW

AWNING SASH GLAZING TO CODE REQUIREMENTS

SLIDING DOOR GLAZING TO CODE REQUIREMENTS

SLIDING STACKER DOOR GLAZING TO CODE REQUIREMENTS

SLIDING WINDOW GLAZING TO CODE REQUIREMENTS

## **DETAILS**

**Drawing title:** Window and Door Schedule

**Scale:** 1:50

Paper size: A3

Drawing number: 10/10 Date issued: June 2023 Project stage: Preliminary