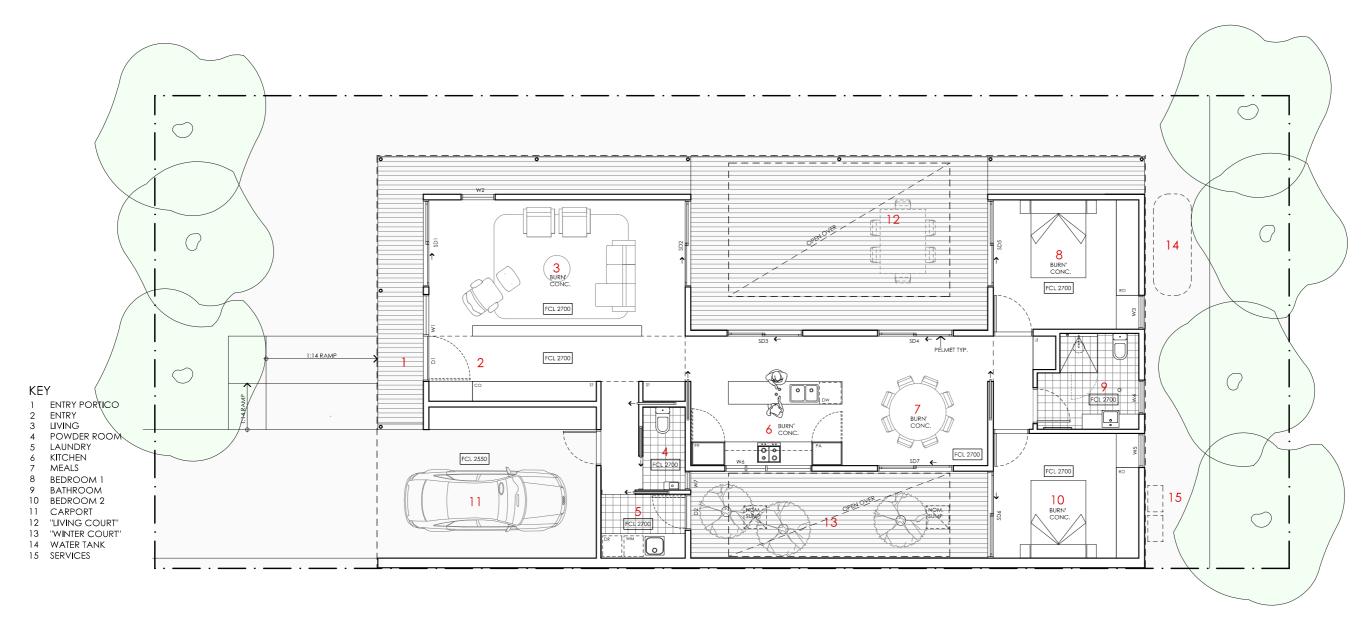

**DETAILS** 

Drawing title: Floor Plan

**Scale:** 1:100 Paper size: A3

**Drawing number: 2/10** Date issued: June 2023

**Project stage:** Preliminary

## **NOTES**

GFL LIVING 123 m2 CARPORT 23 m2

TOTAL GFA 146 m2 (including carport)

NOTE: GFA CALCULATIONS DO NOT INCLUDE DECKS, TERRACES, COURTYARDS, VERANDAHS, VOIDS, STAIRS & BALCONIES @ UFL. NOTE THAT INTERNAL ROOM DIMENSIONS ARE NOMINAL ONLY AND GENERALLY INCLUDE JOINERY WITHIN THOSE DIMENSIONS.