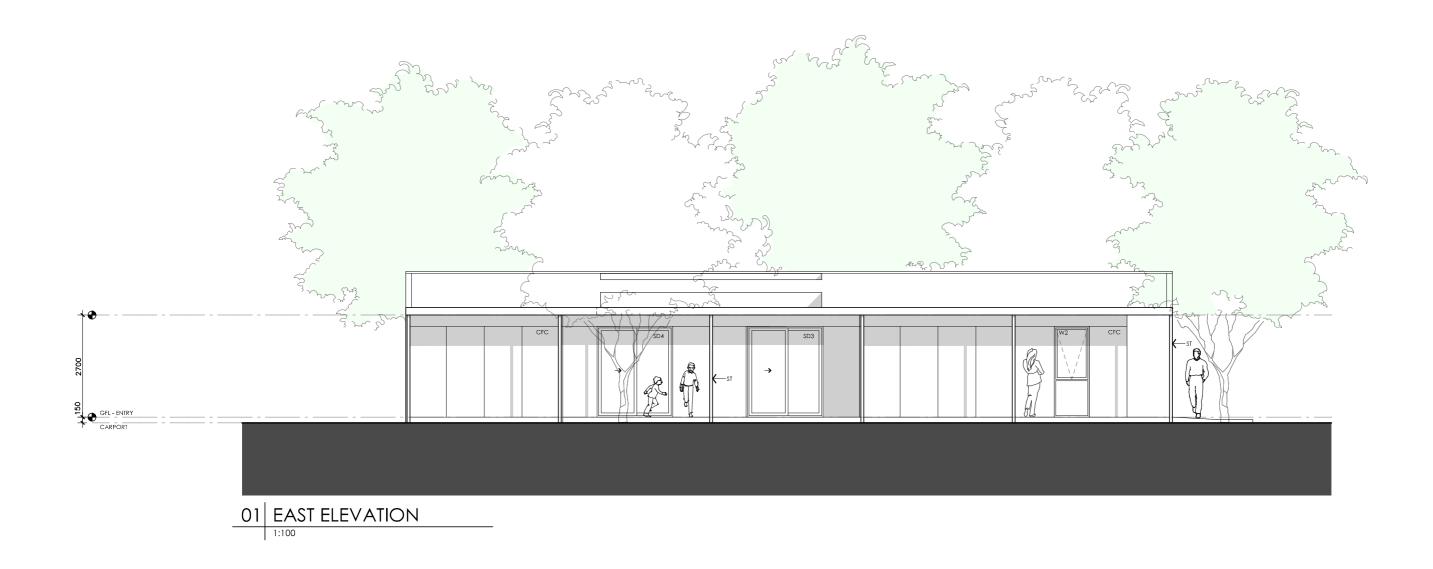

## **DETAILS**

**Drawing title:** Elevation-East

## **Scale:** 1:100

Paper size: A3

**Drawing number:** 4/10 Date issued: June 2023 **Project stage:** Preliminary

## **LEGEND**

- BW FACE BRICK WALL TYPE & COLOUR TBC
- WB WEATHERBOARD CLADDING TYPE & COLOUR TBC
- CFC COMPRESSED FC SHEET ON TIMBER FRAME EXPRESSED JOINT AT EDGES INDICATED
- MF FOLDED METAL FASCIA COLOUR TBC
- ST STEEL WORK COLOUR TBC
- GD GARAGE DOOR COLOUR TBC
- ALUMINIUM COVER PLATE COLOUR TO MATCH WINDOW FRAMES