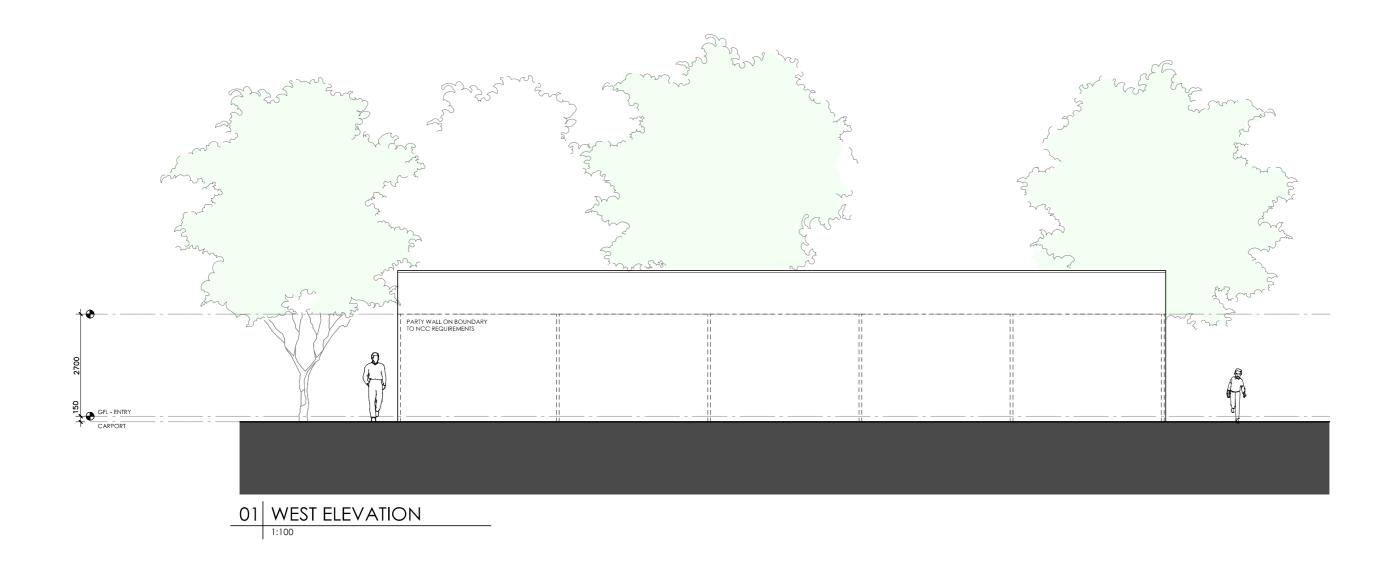

### Adelaide

Technical drawings should be read with the Acacia House Adelaide 'Design Options' document which includes building specifications and rating information. **DETAILS** 

**Drawing title:** Elevation -West

Scale: 1:100 Paper size: A3

Drawing number: 7/10

Date issued: June 2023

Project stage: Preliminary

## **LEGEND**

- BW FACE BRICK WALL TYPE & COLOUR TBC
- WB WEATHERBOARD CLADDING TYPE & COLOUR TBC
- CFC COMPRESSED FC SHEET ON TIMBER FRAME EXPRESSED JOINT AT EDGES INDICATED
- MF FOLDED METAL FASCIA COLOUR TBC
- ST STEEL WORK COLOUR TBC
- GD GARAGE DOOR COLOUR TBC

ALUMINIUM COVER PLATE COLOUR TO MATCH WINDOW FRAMES