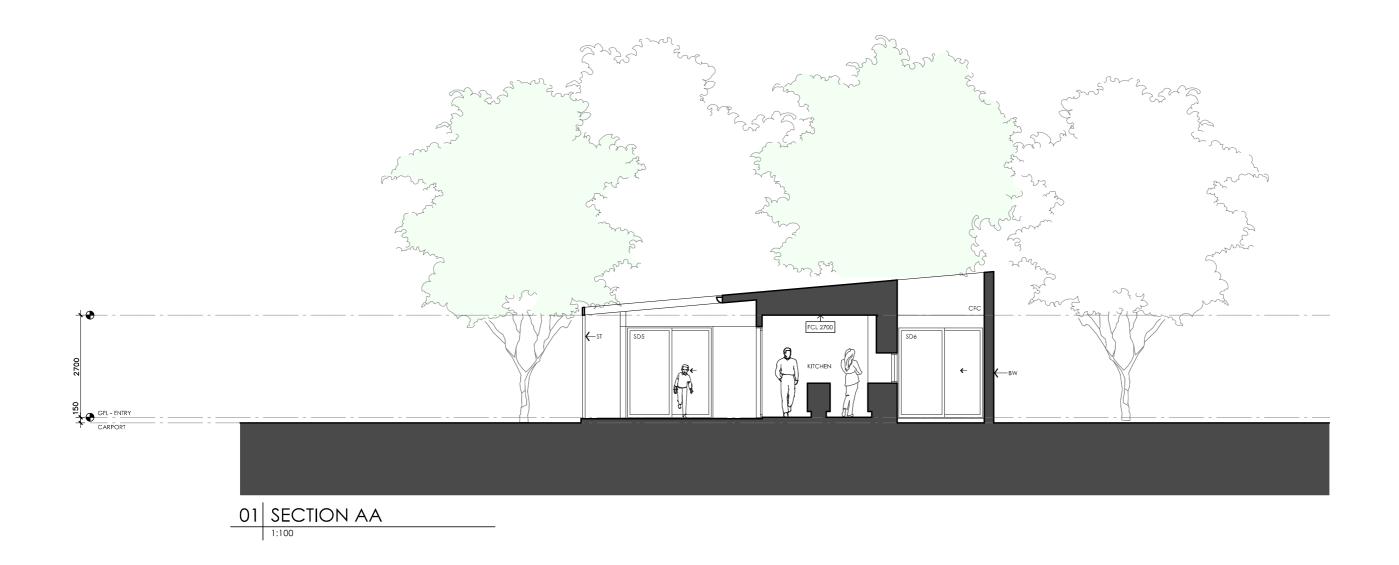

## **DETAILS**

**Drawing title:** Section

**Scale:** 1:100

Paper size: A3

Drawing number: 8/10 Date issued: June 2023 **Project stage:** Preliminary

## **DISCLAIMER**

**NOTES** 

GFL LIVING 123 m2 CARPORT 23 m2

TOTAL GFA 146 m2 (including carport)

REFER TO NCC FOR SANITARY COMPARTMENT CIRCULATION, WALL REINFORCEMENT AND THRESHOLD/HOB REQUIREMENTS DOOR OPENINGS, CORRIDOR WIDTHS AND THRESHOLDS, ENTRY RAMP GRADES AND COVER ETC TO NCC REQUIREMENTS

CONSTRUCTION NEAR BOUNDARY MUST COMPLY WITH NCC REQUIREMENTS REVISE TO SUIT LOCAL REGULATIONS AND BUILDING ENVELOPES ETC

SETBACK FROM BOUNDARIES SHOWN INDICATIVELY ONLY - REVISE TO SUIT
LOCAL REGULATIONS AND BUILDING ENVELOPES ETC

NOTE: GFA CALCULATIONS DO NOT INCLUDE DECKS, TERRACES, COURTYARDS, VERANDAHS, VOIDS, STAIRS & BALCONIES @ UFL, NOTE THAT INTERNAL ROOM DIMENSIONS ARE NOMINAL ONLY.

CEILING INSULATION VALUES SPECIFIED EXTEND TO EAVES