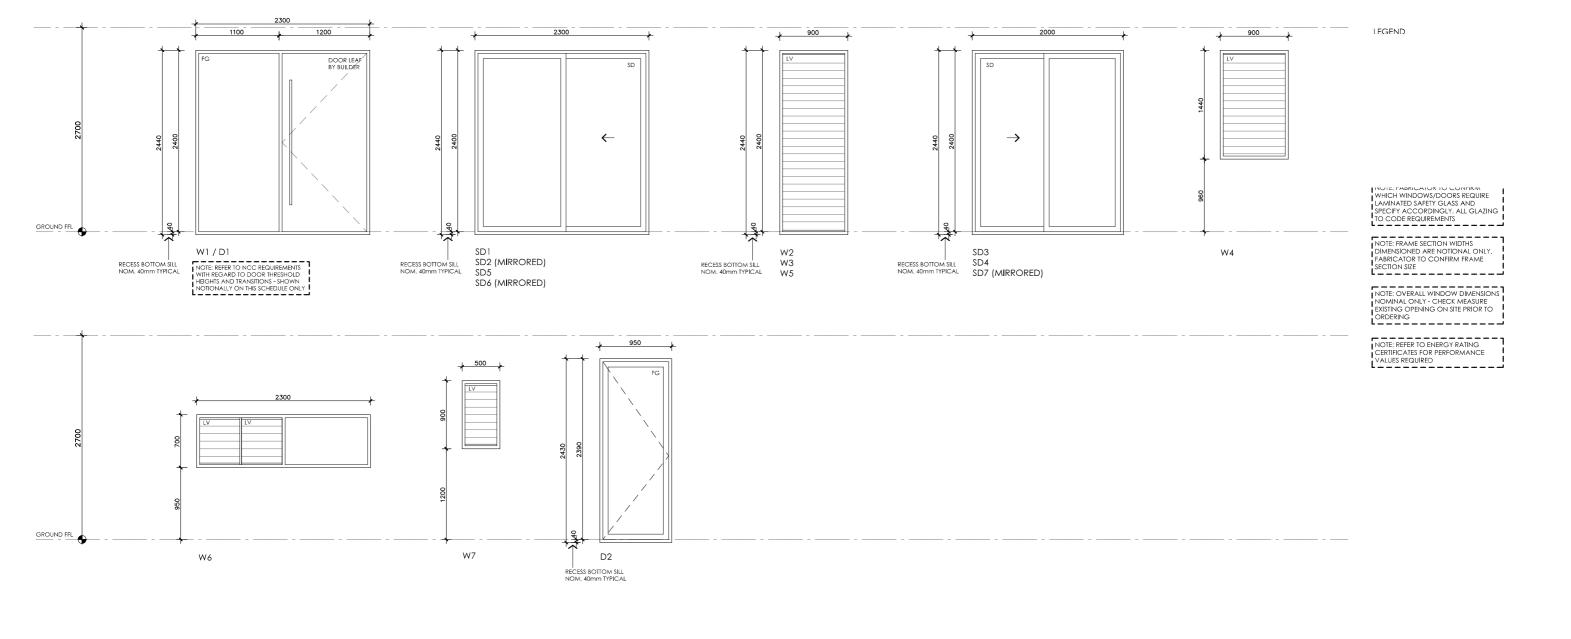

### ACACIA HOUSE

DETAILS Drawing title: Setout Plan **Scale:** 1:100 Paper size: A3 Drawing number: 9/10 Date issued: June 2023 **Project stage:** Preliminary

DETAILS Drawing title: Window and Door Schedule **Scale:** 1:50 Paper size: A3 Drawing number: 10/10 Date issued: June 2023 **Project stage:** Preliminary