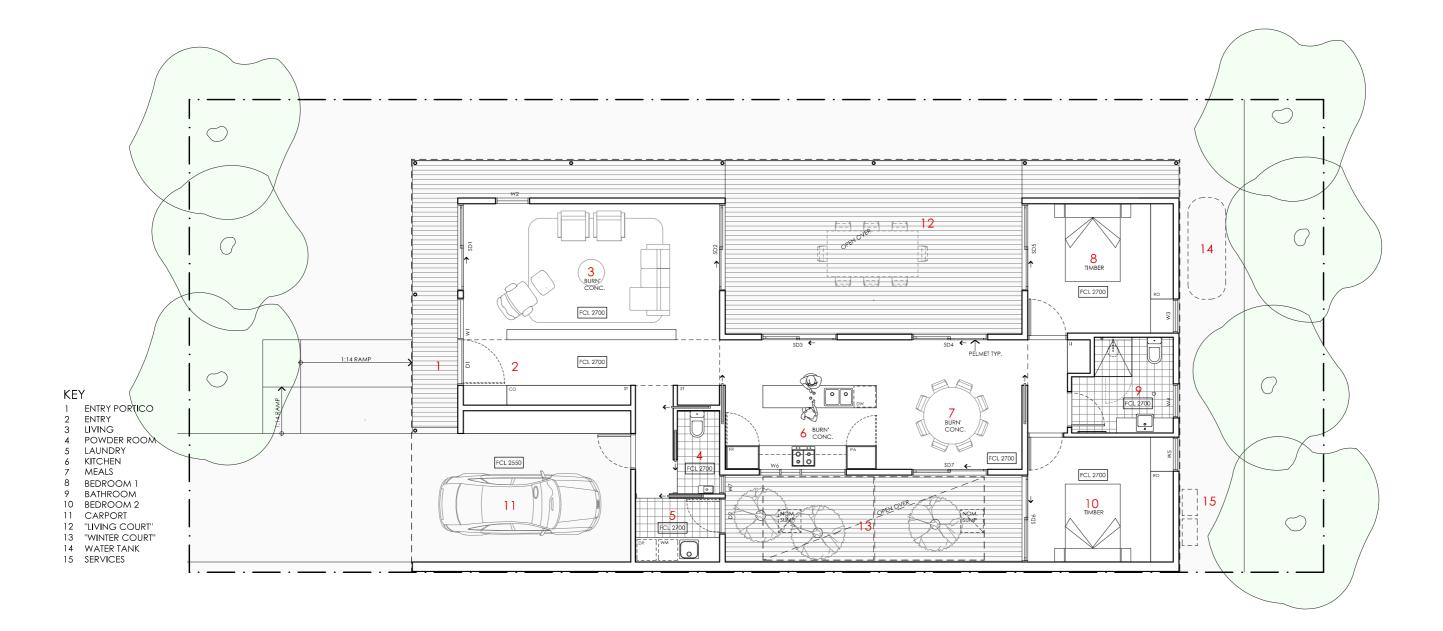

### LEGEND

FR FRIDGE PA PANTRY

 PA
 PANIRY

 DW
 DISH WASHER

 RO
 ROBE

 DE
 DESK

 ST
 STORAGE CUPBOARD

 SH
 SHELVING

 WM
 WASHING MACHINE

 DR
 CLOTHES DRYER

 CO
 COLD EXTENDED

CO COAT CUPBOARD

LI LINEN CUPBOARD

GFL LIVING 123 m2 CARPORT 23 m2

NOTES

TOTAL GFA 146 m2 (including carport)

# **ACACIA HOUSE**

DETAILS Drawing title: Floor Plan Scale: 1:100 Paper size: A3 Drawing number: 2/10 Date issued: June 2023 Project stage: Preliminary

requirements. The Commonwealth does not accept responsibility for the accuracy or completeness of this plan, its fitness for a particular purpose, or