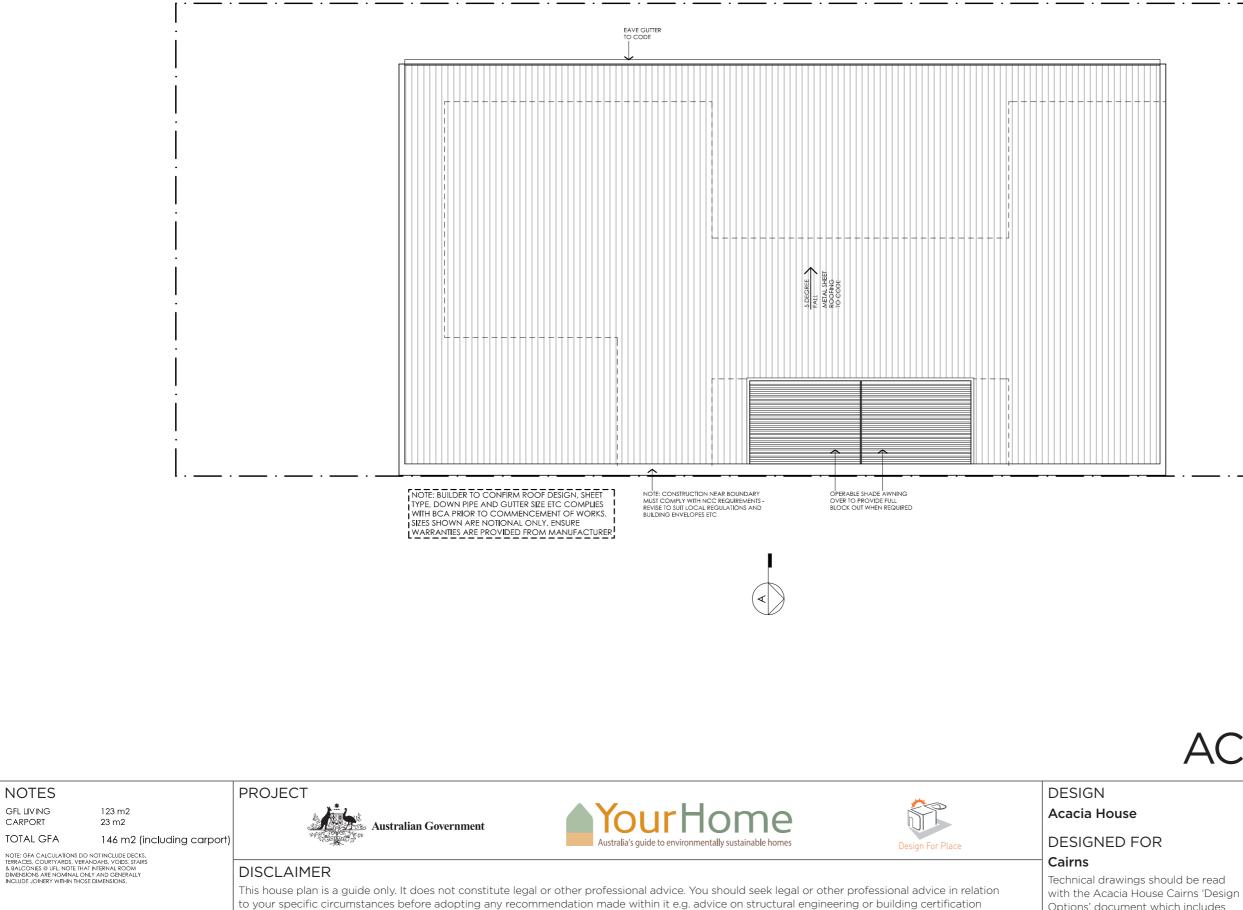

NOTES

GFL LIVING

TOTAL GFA

CARPORT

# ACACIA HOUSE

information.

Options' document which includes building specifications and rating

DETAILS Drawing title: Roof Plan **Scale:** 1:100 Paper size: A3 Drawing number: 3/10 Date issued: June 2023 **Project stage:** Preliminary

Options' document which includes building specifications and rating information.

SETBACK FROM BOUNDARIES SHOWN INDICATIVELY ONLY - REVISE TO SUIT LOCAL REGULATIONS AND BUILDING ENVELOPES ETC

NOTE: GFA CALCULATIONS DO NOT INCLUDE DECKS, TERRACES, COURTYARDS, VERANDAHS, VOIDS, STAIRS & BALCONIES @ UFL. NOTE THAT INTERNAL ROOM DIMENSIONS ARE NOMINAL ONLY. CEILING INSULATION VALUES SPECIFIED EXTEND TO EAVES