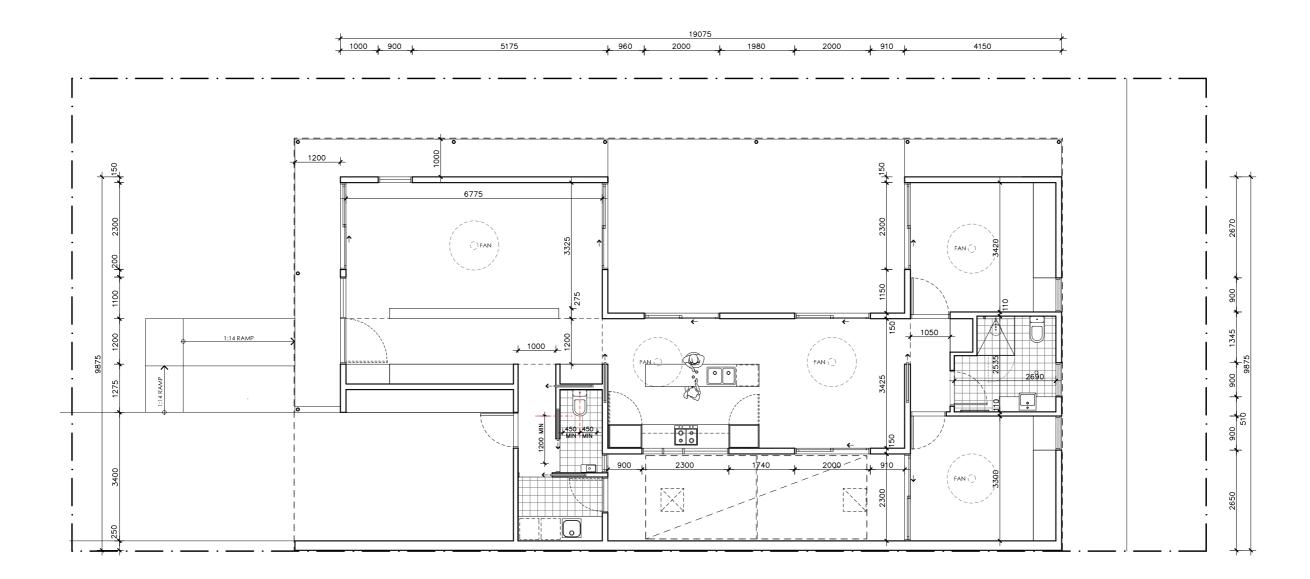

# **ACACIA HOUSE**

DETAILS Drawing title: Floor Plan Scale: 1:100 Paper size: A3 Drawing number: 2/10 Date issued: June 2023 Project stage: Preliminary

requirements. The Commonwealth does not accept responsibility for the accuracy or completeness of this plan, its fitness for a particular purpose, or

### LEGEND

FR FRIDGE PA PANTRY

 PA
 PANIRY

 DW
 DISH WASHER

 RO
 ROBE

 DE
 DESK

 ST
 STORAGE CUPBOARD

 SH
 SHELVING

 WM
 WASHING MACHINE

 DR
 CLOTHES DRYER

 CO
 COLD EXTENDED

CO COAT CUPBOARD

LI LINEN CUPBOARD

GFL LIVING 123 m2 CARPORT 23 m2

NOTES

TOTAL GFA 146 m2 (including carport)

REFER TO NCC FOR SANITARY COMPARTMENT CIRCULATION, WALL REINFORCEMENT AND THRESHOLD/HOB REQUIREMENTS

DOOR OPENINGS, CORRIDOR WIDTHS AND THRESHOLDS, ENTRY RAMP GRADES AND COVER ETC TO NCC REQUIREMENTS CONSTRUCTION NEAR BOUNDARY MUST COMPLY WITH NCC REQUIREMENTS -REVISE TO SUIT LOCAL REGULATIONS AND BUILDING ENVELOPES ETC

SETBACK FROM BOUNDARIES SHOWN INDICATIVELY ONLY - REVISE TO SUIT LOCAL REGULATIONS AND BUILDING ENVELOPES ETC

NOTE: GFA CALCULATIONS DO NOT INCLUDE DECKS, TERRACES, COURTYARDS, VERANDAHS, VOIDS, STAIRS & BALCONIES @ UFL. NOTE THAT INTERNAL ROOM DIMENSIONS ARE NOMINAL ONLY. CEILING INSULATION VALUES SPECIFIED EXTEND TO EAVES

NOTES

GFL LIVING

TOTAL GFA

CARPORT