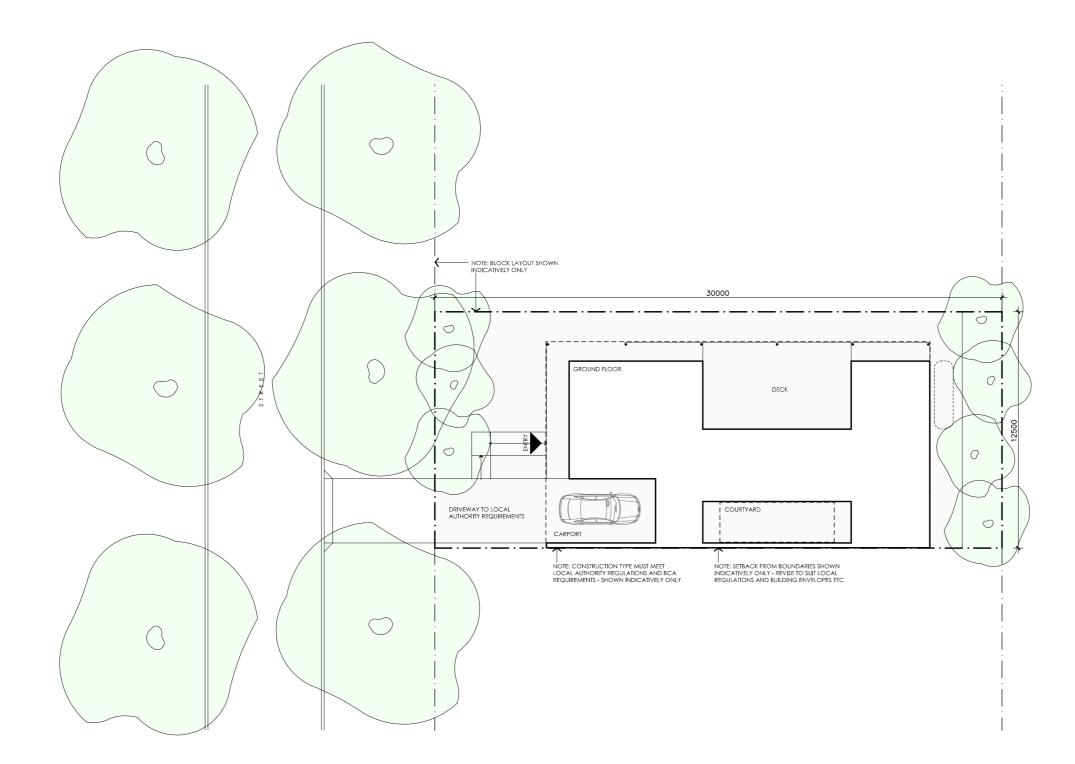

ould be read e Cairns 'Design hich includes s and rating

DETAILS Drawing title: Site Plan Scale: 1:200 Paper size: A3 Drawing number: 1/10 Date issued: June 2023 Project stage: Preliminary

REFER TO NCC FOR SANITARY COMPARTMENT CIRCULATION, WALL REINFORCEMENT AND THRESHOLD/HOB REQUIREMENTS

DOOR OPENINGS, CORRIDOR WIDTHS AND THRESHOLDS, ENTRY RAMP GRADES AND COVER ETC TO NCC REQUIREMENTS CONSTRUCTION NEAR BOUNDARY MUST COMPLY WITH NCC REQUIREMENTS -REVISE TO SUIT LOCAL REGULATIONS AND BUILDING ENVELOPES ETC

SETBACK FROM BOUNDARIES SHOWN INDICATIVELY ONLY - REVISE TO SUIT LOCAL REGULATIONS AND BUILDING ENVELOPES ETC

NOTE: GFA CALCULATIONS DO NOT INCLUDE DECKS, TERRACES, COURTYARDS, VERANDAHS, VOIDS, STAIRS & BALCONIES @ UFL. NOTE THAT INTERNAL ROOM DIMENSIONS ARE NOMINAL ONLY. CEILING INSULATION VALUES SPECIFIED EXTEND TO EAVES