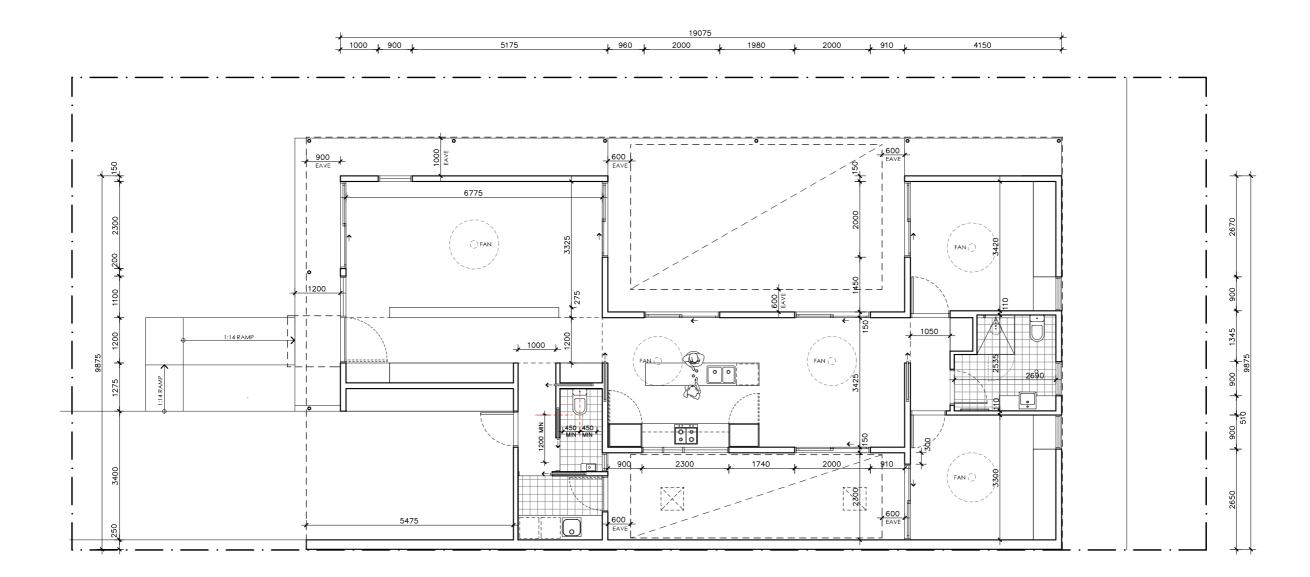

## **ACACIA HOUSE**

DETAILS Drawing title: Floor Plan Scale: 1:100 Paper size: A3 Drawing number: 2/10 Date issued: June 2023 Project stage: Preliminary

DETAILS Drawing title: Roof Plan Scale: 1:100 Paper size: A3 Drawing number: 3/10 Date issued: June 2023 **Project stage:** Preliminary

#### TOTAL GFA 146 m2 (including carport)

REFER TO NCC FOR SANITARY COMPARTMENT CIRCULATION, WALL REINFORCEMENT AND THRESHOLD/HOB REQUIREMENTS

DOOR OPENINGS, CORRIDOR WIDTHS AND THRESHOLDS, ENTRY RAMP GRADES AND COVER ETC TO NCC REQUIREMENTS

NOTE: GFA CALCULATIONS DO NOT INCLUDE DECKS, TERRACES, COURTYARDS, VERANDAHS, VOIDS, STAIRS & BALCONIES @ UFL, NOTE THAT INTERNAL ROOM DIMENSIONS ARE NOMINAL ONLY.

CEILING INSULATION VALUES SPECIFIED EXTEND TO EAVES