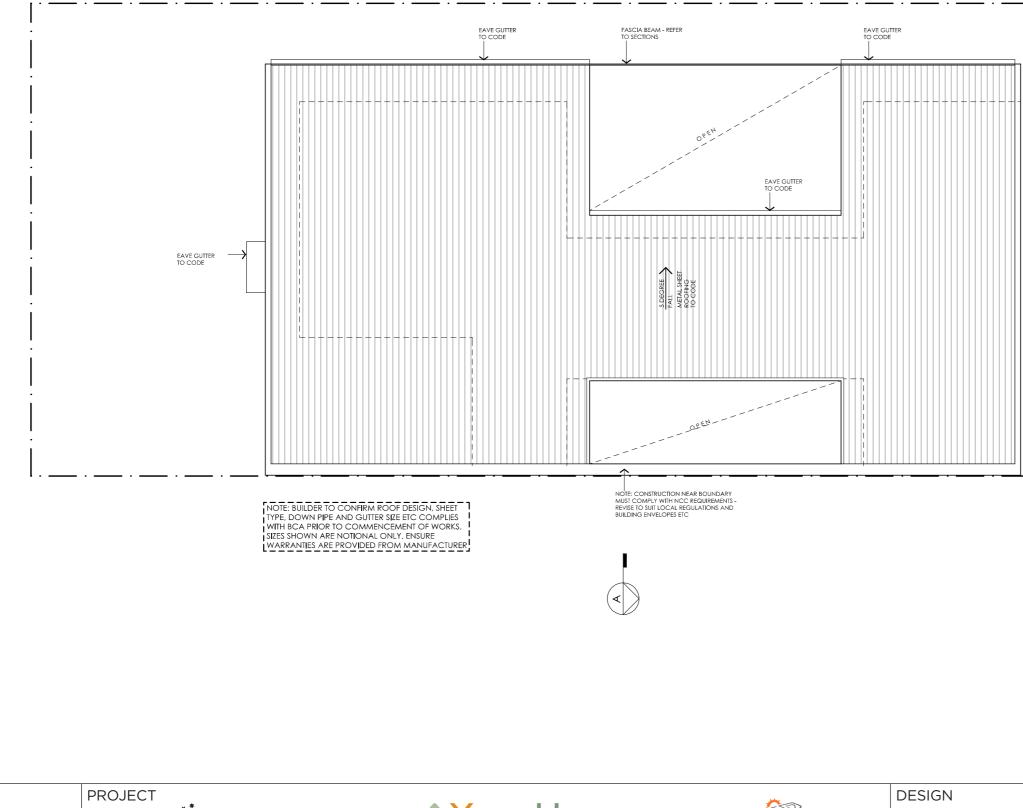

## **ACACIA HOUSE**

DETAILS Drawing title: Floor Plan Scale: 1:100 Paper size: A3 Drawing number: 2/10 Date issued: June 2023 Project stage: Preliminary

DETAILS Drawing title: Roof Plan Scale: 1:100 Paper size: A3 Drawing number: 3/10 Date issued: June 2023 **Project stage:** Preliminary