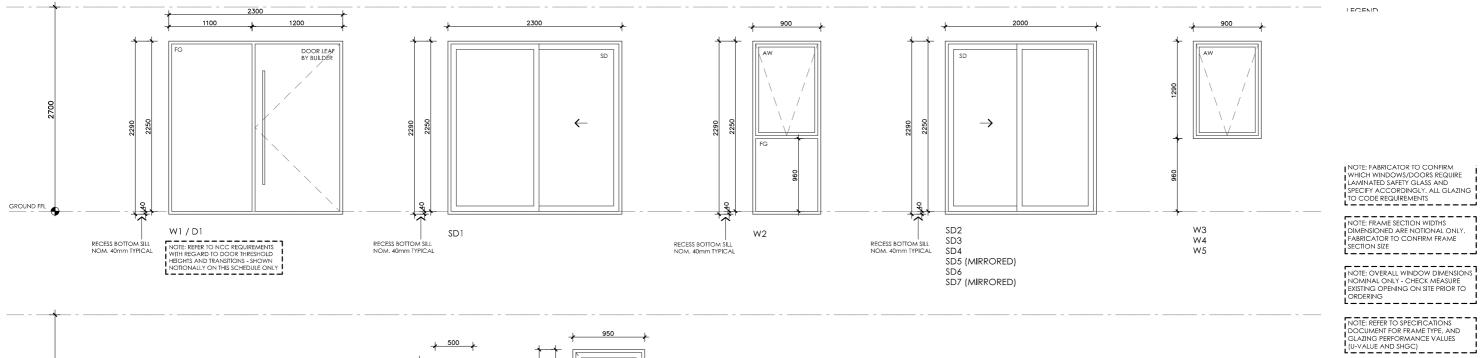

#### ACACIA HOUSE

DETAILS Drawing title: Setout Plan **Scale:** 1:100 Paper size: A3 Drawing number: 9/10 Date issued: June 2023 **Project stage:** Preliminary

DETAILS Drawing title: Window and Door Schedule **Scale:** 1:50 Paper size: A3 Drawing number: 10/10 Date issued: June 2023 **Project stage:** Preliminary