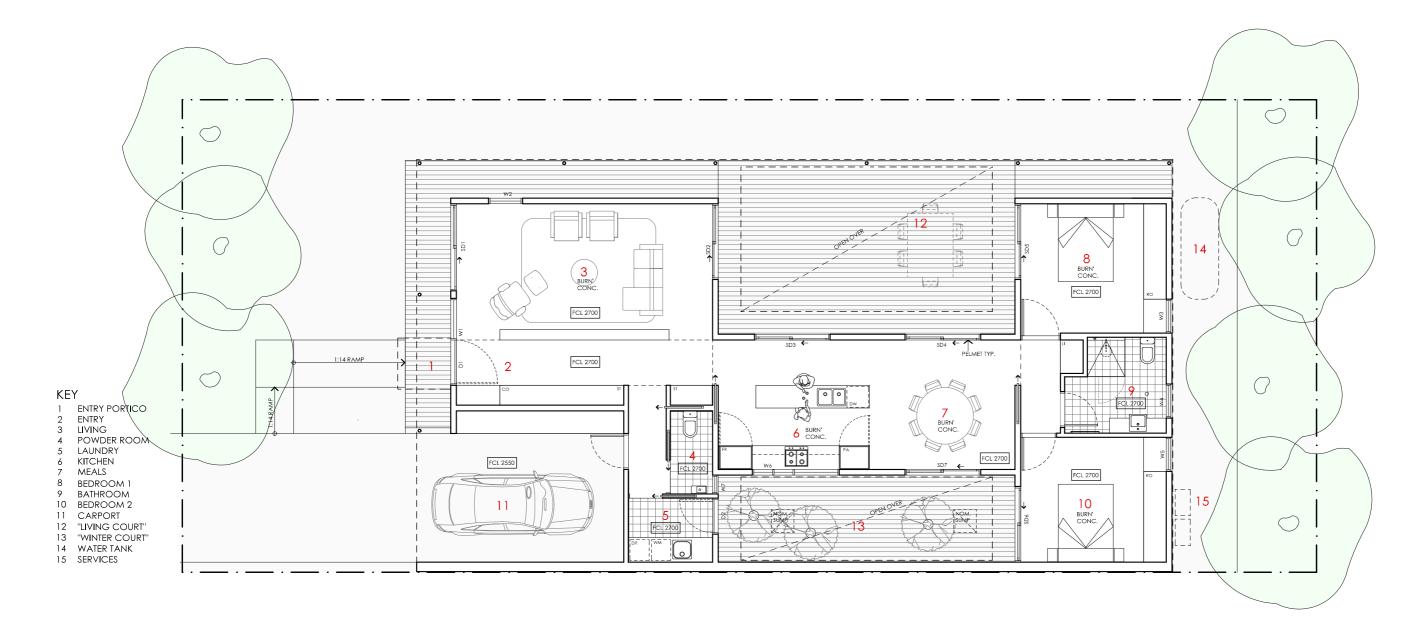

## **ACACIA HOUSE**

DETAILS Drawing title: Floor Plan Scale: 1:100 Paper size: A3 Drawing number: 2/10 Date issued: June 2023 Project stage: Preliminary

DETAILS Drawing title: Roof Plan Scale: 1:100 Paper size: A3 Drawing number: 3/10 Date issued: June 2023 **Project stage:** Preliminary

#### TOTAL GFA 146 m2 (including carport)

REFER TO NCC FOR SANITARY COMPARTMENT CIRCULATION, WALL REINFORCEMENT AND THRESHOLD/HOB REQUIREMENTS

DOOR OPENINGS, CORRIDOR WIDTHS AND THRESHOLDS, ENTRY RAMP GRADES AND COVER ETC TO NCC REQUIREMENTS

NOTE: GFA CALCULATIONS DO NOT INCLUDE DECKS, TERRACES, COURTYARDS, VERANDAHS, VOIDS, STAIRS & BALCONIES @ UFL, NOTE THAT INTERNAL ROOM DIMENSIONS ARE NOMINAL ONLY.

CEILING INSULATION VALUES SPECIFIED EXTEND TO EAVES