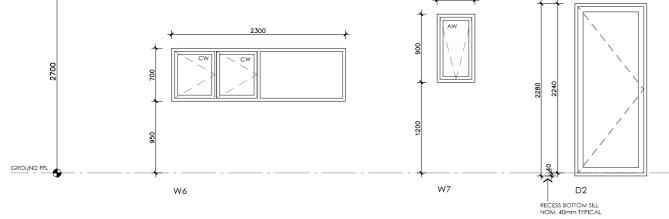

#### ACACIA HOUSE

DETAILS Drawing title: Setout Plan **Scale:** 1:100 Paper size: A3 Drawing number: 9/10 Date issued: June 2023 **Project stage:** Preliminary

DETAILS Drawing title: Window and Door Schedule **Scale:** 1:50 Paper size: A3 Drawing number: 10/10 Date issued: June 2023 **Project stage:** Preliminary