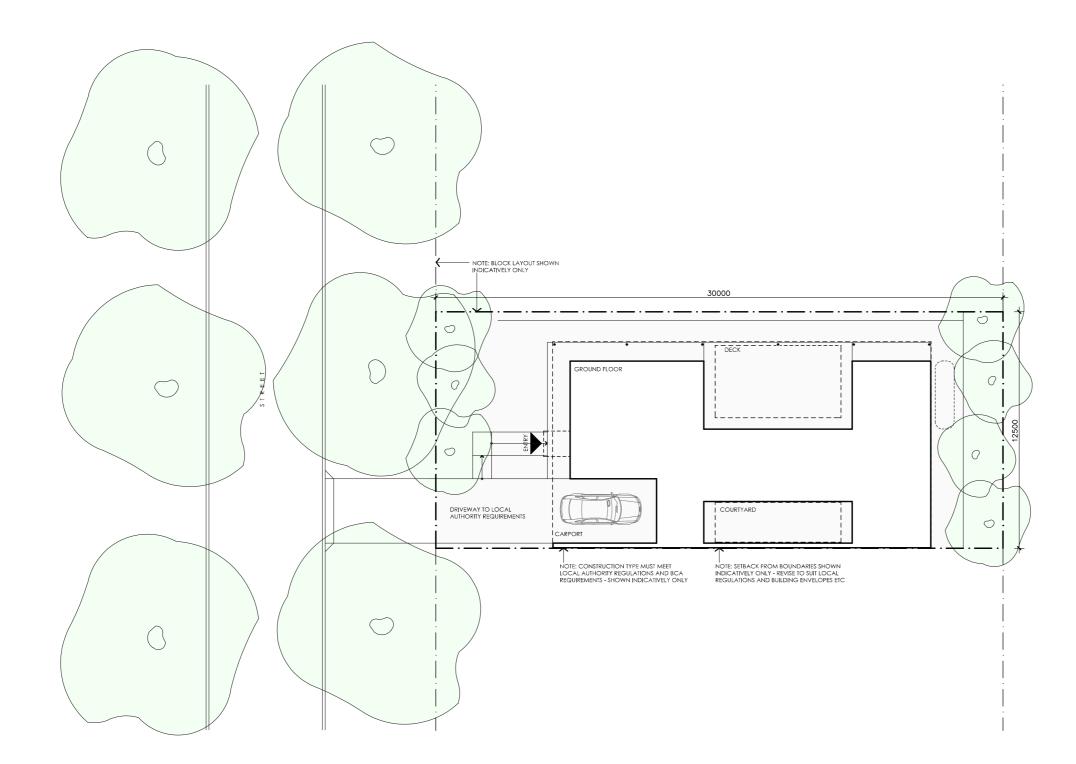

ould be read e Canberra iment which cifications and

DETAILS Drawing title: Site Plan Scale: 1:200 Paper size: A3 Drawing number: 1/10 Date issued: June 2023 Project stage: Preliminary

- LEGEND FR FRIDGE PA PANTRY DW DISH WASHER RO ROBE DE DESK ST STORAGE CUPBOARD SH SHEI VING
- SH SHELVING WM WASHING MACHINE DR CLOTHES DRYER
- CO COAT CUPBOARD
- LINEN CUPBOARD
- FCL FINISHED CEILING LEVEL

DISCLAIMER

NOTES

CARPORT 23 m2

#### TOTAL GFA 146 m2 (including carport)

REFER TO NCC FOR SANITARY COMPARTMENT CIRCULATION, WALL REINFORCEMENT AND THRESHOLD/HOB REQUIREMENTS

DOOR OPENINGS, CORRIDOR WIDTHS AND THRESHOLDS, ENTRY RAMP GRADES AND COVER ETC TO NCC REQUIREMENTS

CONSTRUCTION NEAR BOUNDARY MUST COMPLY WITH NCC REQUIREMENTS -REVISE TO SUIT LOCAL REGULATIONS AND BUILDING ENVELOPES ETC SETBACK FROM BOUNDARIES SHOWN INDICATIVELY ONLY - REVISE TO SUIT LOCAL REGULATIONS AND BUILDING ENVELOPES ETC

NOTE: GFA CALCULATIONS DO NOT INCLUDE DECKS, TERRACES, COURTYARDS, VERANDAHS, VOIDS, STAIRS & BALCONIES @ UFL, NOTE THAT INTERNAL ROOM DIMENSIONS ARE NOMINAL ONLY.

CEILING INSULATION VALUES SPECIFIED EXTEND TO EAVES