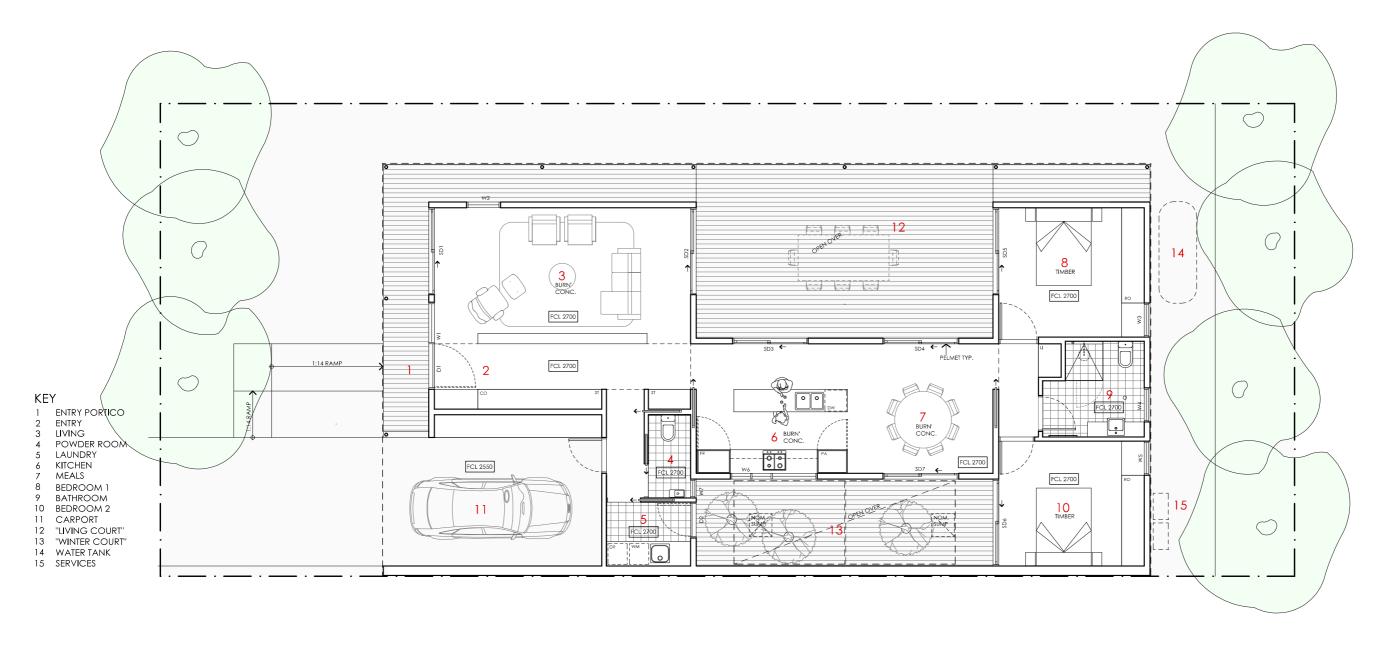

#### Darwin

Technical drawings should be read with the Acacia House Darwin 'Design Options' document which includes building specifications and rating information.

**DETAILS** 

Drawing title: Floor Plan

**Scale:** 1:100

Paper size: A3

**Drawing number: 2/10** Date issued: June 2023 Project stage: Preliminary

#### **NOTES**

GFL LIVING 123 m2 CARPORT 23 m2

TOTAL GFA 146 m2 (including carport)

NOTE: GFA CALCULATIONS DO NOT INCLUDE DECKS, TERRACES, COURTYARDS, VERANDAHS, VOIDS, STAIRS & BALCONIES @ UFL, NOTE THAT INTERNAL ROOM DIMENSIONS ARE NOMINAL ONLY AND GENERALLY INCLUDE: OUNERY WITHIN THOSE DIMENSIONS