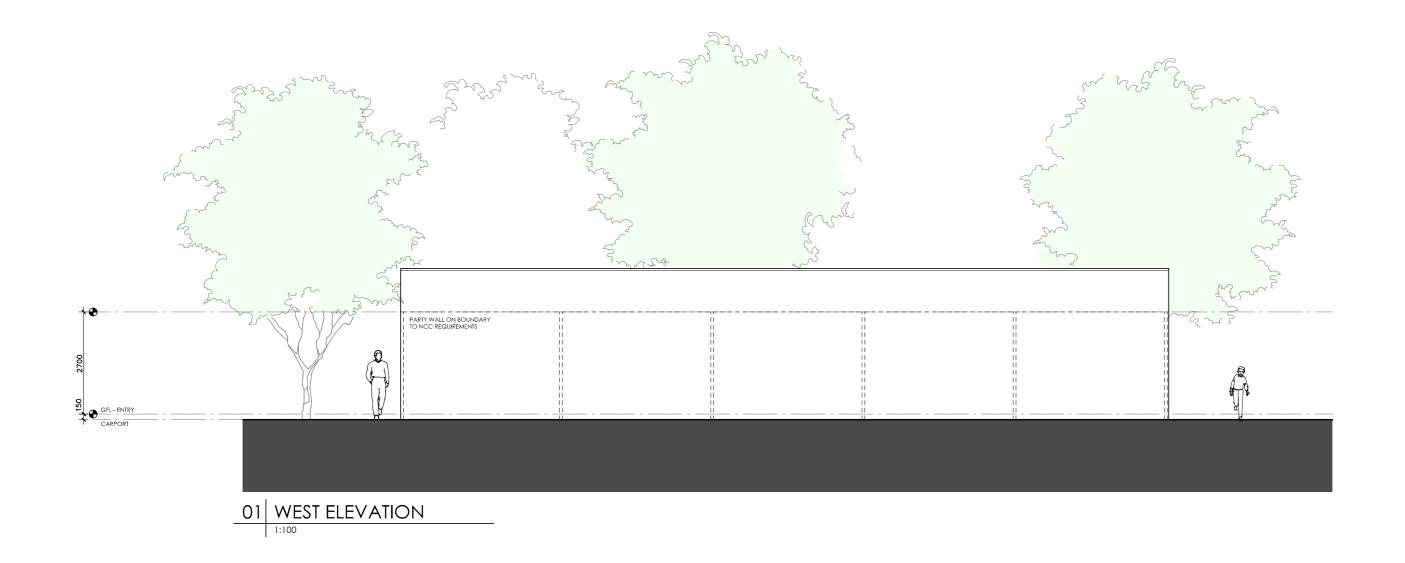

#### **DETAILS**

**Drawing title:** Elevation-West

**Scale:** 1:100

Paper size: A3

**Drawing number:** 7/10 Date issued: June 2023 **Project stage:** Preliminary

#### **LEGEND**

- BW FACE BRICK WALL TYPE & COLOUR TBC
- WB WEATHERBOARD CLADDING TYPE & COLOUR TBC
- CFC COMPRESSED FC SHEET ON TIMBER FRAME EXPRESSED JOINT AT EDGES INDICATED
- MF FOLDED METAL FASCIA COLOUR TBC
- ST STEEL WORK COLOUR TBC
- GD GARAGE DOOR COLOUR TBC
- ALUMINIUM COVER PLATE
  COLOUR TO MATCH WINDOW FRAMES