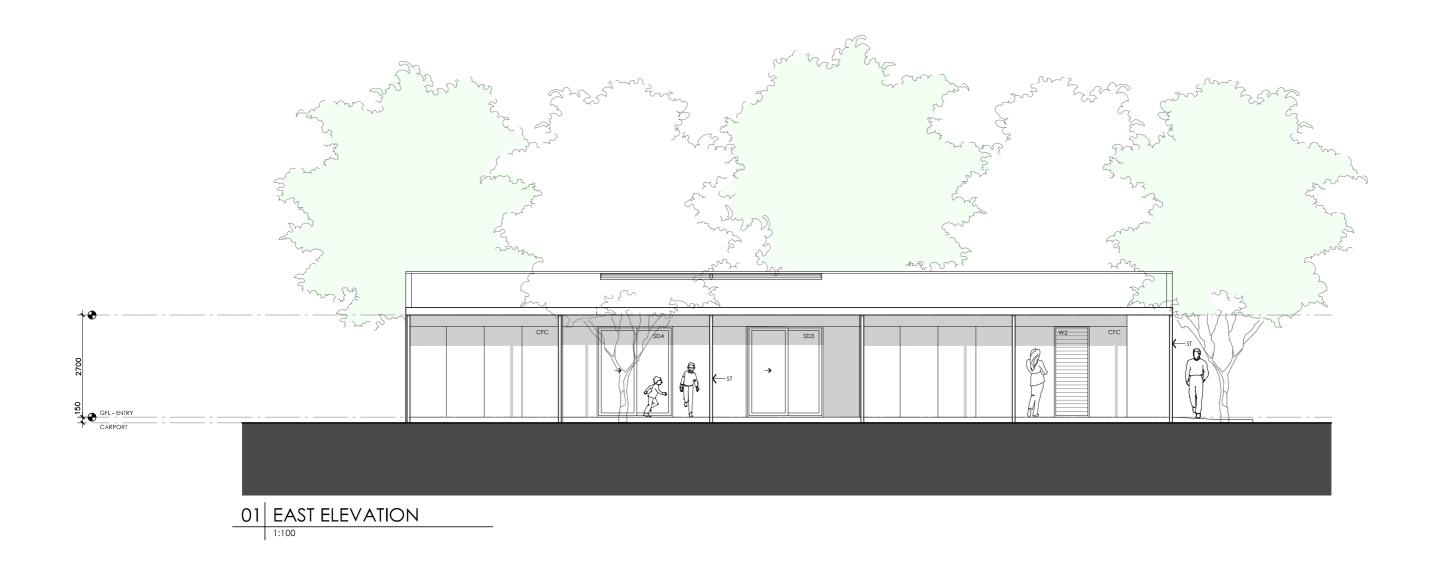

#### Darwin

Technical drawings should be read with the Acacia House Darwin 'Design Options' document which includes building specifications and rating information.

**DETAILS** 

**Drawing title:** Elevation-East

**Scale:** 1:100

Paper size: A3

**Drawing number:** 4/10 Date issued: June 2023 **Project stage:** Preliminary

#### **LEGEND**

- WB WEATHERBOARD CLADDING TYPE & COLOUR TBC
- CFC COMPRESSED FC SHEET ON TIMBER FRAME EXPRESSED JOINT AT EDGES INDICATED
- MF FOLDED METAL FASCIA COLOUR TBC
- ST STEEL WORK COLOUR TBC
- GD GARAGE DOOR COLOUR TBC
- ALUMINIUM COVER PLATE COLOUR TO MATCH WINDOW FRAMES