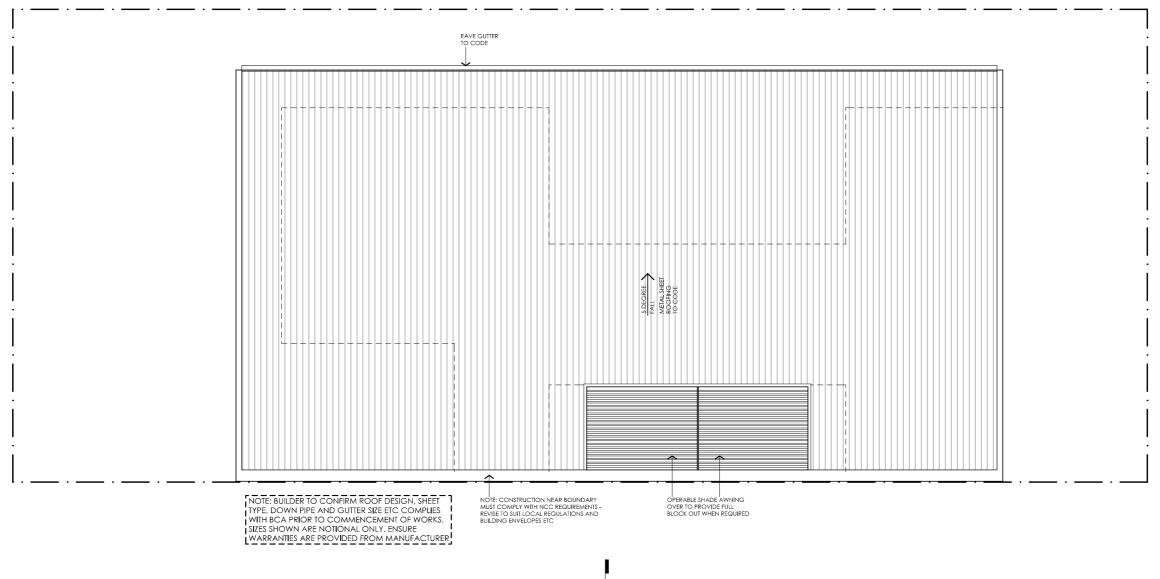

#### Darwin

**DESIGN** 

Acacia House

Technical drawings should be read with the Acacia House Darwin 'Design Options' document which includes building specifications and rating information.

DETAILS

**Drawing title:** Roof Plan

Scale: 1:100
Paper size: A3

Drawing number: 3/10

Date issued: June 2023

Project stage: Preliminary

#### **LEGEND**

- WB WEATHERBOARD CLADDING TYPE & COLOUR TBC
- CFC COMPRESSED FC SHEET ON TIMBER FRAME EXPRESSED JOINT AT EDGES INDICATED
- MF FOLDED METAL FASCIA COLOUR TBC
- ST STEEL WORK COLOUR TBC
- GD GARAGE DOOR COLOUR TBC
- ALUMINIUM COVER PLATE COLOUR TO MATCH WINDOW FRAMES