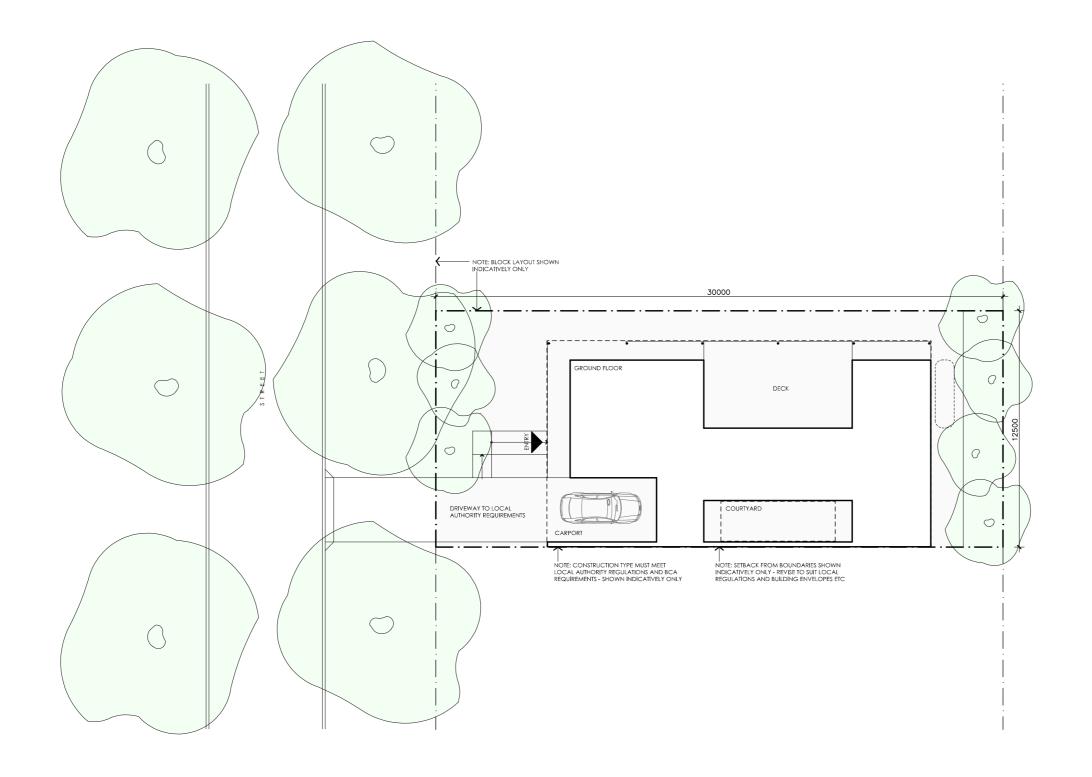

#### DETAILS

**Drawing title:** Site Plan

Scale: 1:200

Paper size: A3

Drawing number: 1/10

Date issued: June 2023

Project stage: Preliminary

**LEGEND** 

#### **NOTES**

GFL LIVING 123 m2 CARPORT 23 m2

TOTAL GFA 146 m2 (including carport)

REFER TO NCC FOR SANITARY COMPARTMENT CIRCULATION, WALL REINFORCEMENT AND THRESHOLD/HOB REQUIREMENTS

DOOR OPENINGS, CORRIDOR WIDTHS AND THRESHOLDS, ENTRY RAMP GRADES AND COVER ETC TO NCC REQUIREMENTS CONSTRUCTION NEAR BOUNDARY MUST COMPLY WITH NCC REQUIREMENTS - REVISE TO SUIT LOCAL REGULATIONS AND BUILDING ENVELOPES ETC

SETBACK FROM BOUNDARIES SHOWN INDICATIVELY ONLY - REVISE TO SUIT LOCAL REGULATIONS AND BUILDING ENVELOPES ETC

NOTE: GFA CALCULATIONS DO NOT INCLUDE DECKS, TERRACES, COURTYARDS, VERANDAHS, VOIDS, STAIRS & BALCONIES @ UFL, NOTE THAT INTERNAL ROOM DIMENSIONS ARE NOMINAL ONLY.

CEILING INSULATION VALUES SPECIFIED EXTEND TO EAVES