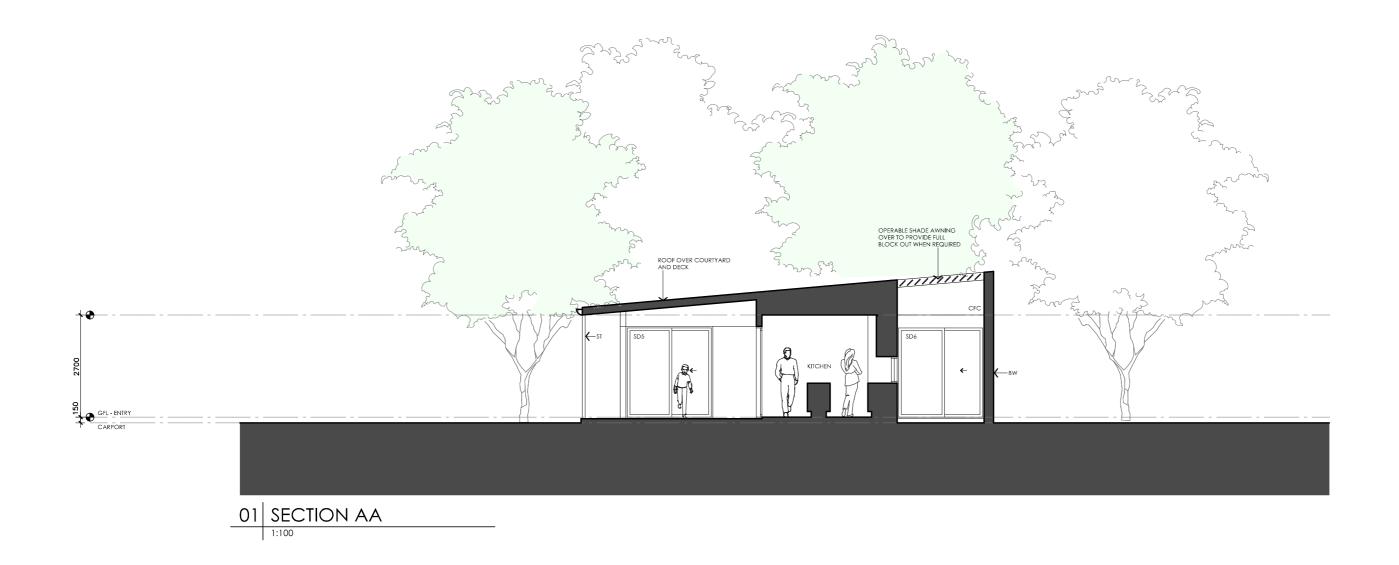

#### Darwin

Technical drawings should be read with the Acacia House Darwin 'Design Options' document which includes building specifications and rating information.

**DETAILS** 

**Drawing title:** Section

**Scale:** 1:100

Paper size: A3

Drawing number: 8/10 Date issued: June 2023 **Project stage:** Preliminary