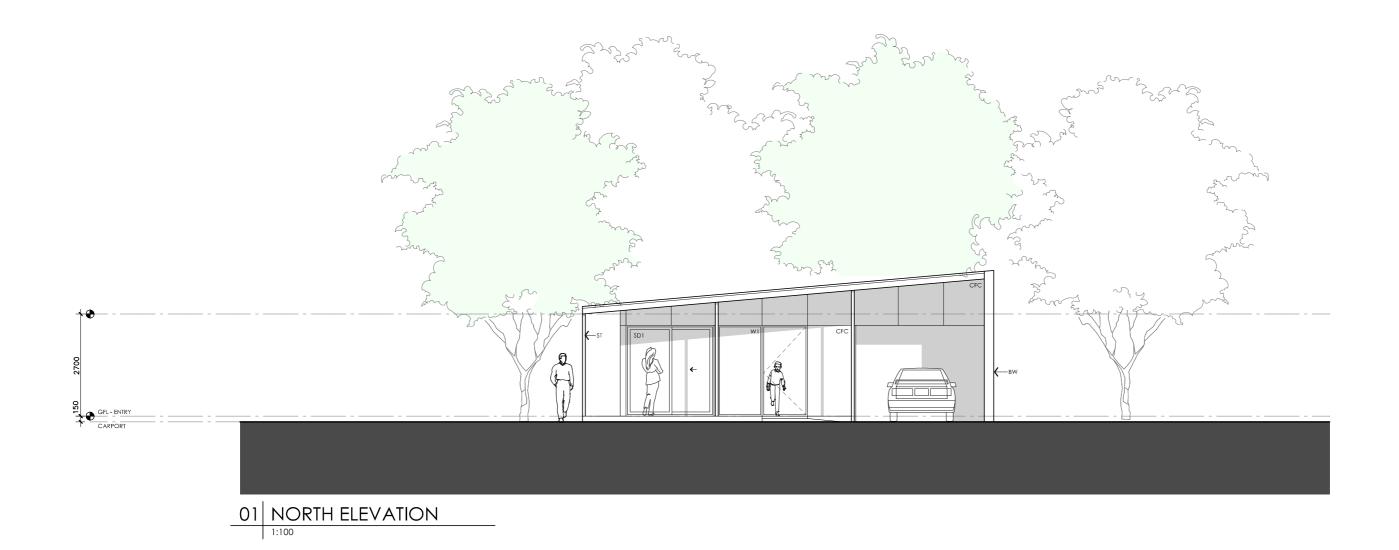

#### **DETAILS**

**Drawing title:** Elevation-North

### **Scale:** 1:100

Paper size: A3

**Drawing number:** 5/10 Date issued: June 2023 **Project stage:** Preliminary

#### **LEGEND**

- WB WEATHERBOARD CLADDING TYPE & COLOUR TBC
- CFC COMPRESSED FC SHEET ON TIMBER FRAME EXPRESSED JOINT AT EDGES INDICATED
- MF FOLDED METAL FASCIA COLOUR TBC
- ST STEEL WORK COLOUR TBC
- GD GARAGE DOOR COLOUR TBC
- ALUMINIUM COVER PLATE COLOUR TO MATCH WINDOW FRAMES