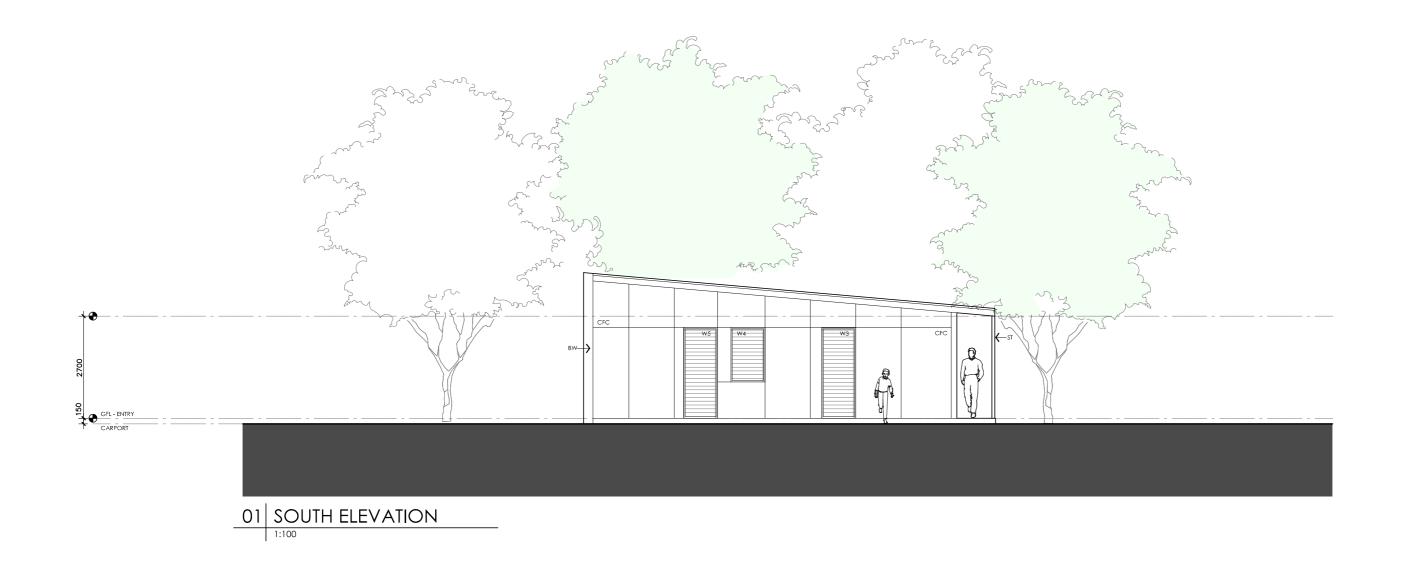

#### **DETAILS**

Drawing title: Elevation-South

### **Scale:** 1:100

Paper size: A3

**Drawing number:** 6/10 Date issued: June 2023 **Project stage:** Preliminary

#### **LEGEND**

- WB WEATHERBOARD CLADDING TYPE & COLOUR TBC
- CFC COMPRESSED FC SHEET ON TIMBER FRAME EXPRESSED JOINT AT EDGES INDICATED
- MF FOLDED METAL FASCIA COLOUR TBC
- ST STEEL WORK COLOUR TBC
- GD GARAGE DOOR COLOUR TBC
- ALUMINIUM COVER PLATE COLOUR TO MATCH WINDOW FRAMES