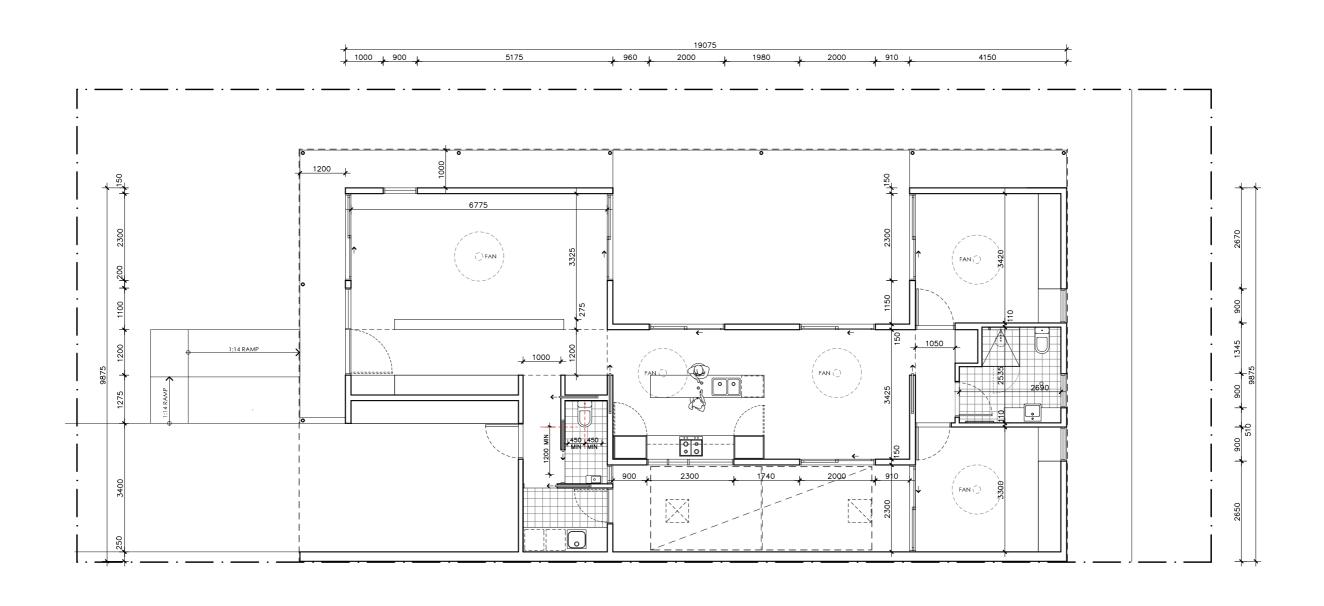

#### Darwin

Technical drawings should be read with the Acacia House Darwin 'Design Options' document which includes building specifications and rating information.

**DETAILS** 

Drawing title: Floor Plan

**Scale:** 1:100

Paper size: A3

**Drawing number: 2/10** Date issued: June 2023 Project stage: Preliminary

#### **NOTES**

GFL LIVING 123 m2 CARPORT 23 m2

TOTAL GFA 146 m2 (including carport)

NOTE: GFA CALCULATIONS DO NOT INCLUDE DECKS, TERRACES, COURTYARDS, VERANDAHS, VOIDS, STAIRS & BALCONIES @ UFL, NOTE THAT INTERNAL ROOM DIMENSIONS ARE NOMINAL ONLY AND GENERALLY INCLUDE: OUNERY WITHIN THOSE DIMENSIONS