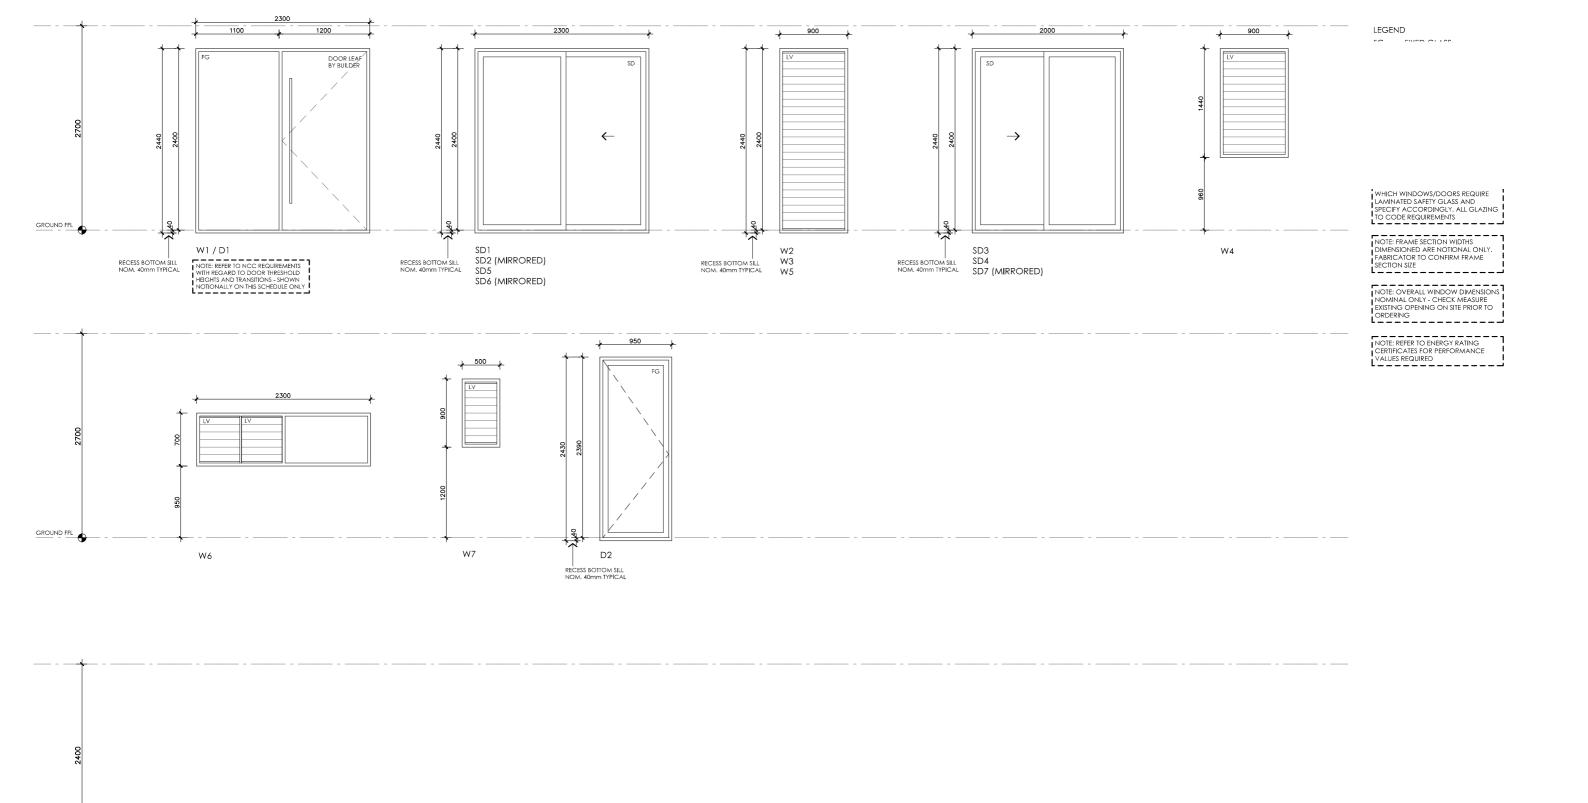

#### **LEGEND**

GROUND FFL

FIXED GLASS GLAZING TO CODE REQUIREMENTS

GLASS LOUVRES GLAZING TO CODE REQUIREMENTS LV

AWNING SASH GLAZING TO CODE REQUIREMENTS

SLIDING DOOR GLAZING TO CODE REQUIREMENTS SD

SLIDING STACKER DOOR GLAZING TO CODE REQUIREMENTS SSD

SLIDING WINDOW GLAZING TO CODE REQUIREMENTS SW

**DETAILS** 

**Drawing title:** Window and Door Schedule

**Scale:** 1:50

Paper size: A3 Drawing number: 10/10

Date issued: June 2023 **Project stage:** Preliminary