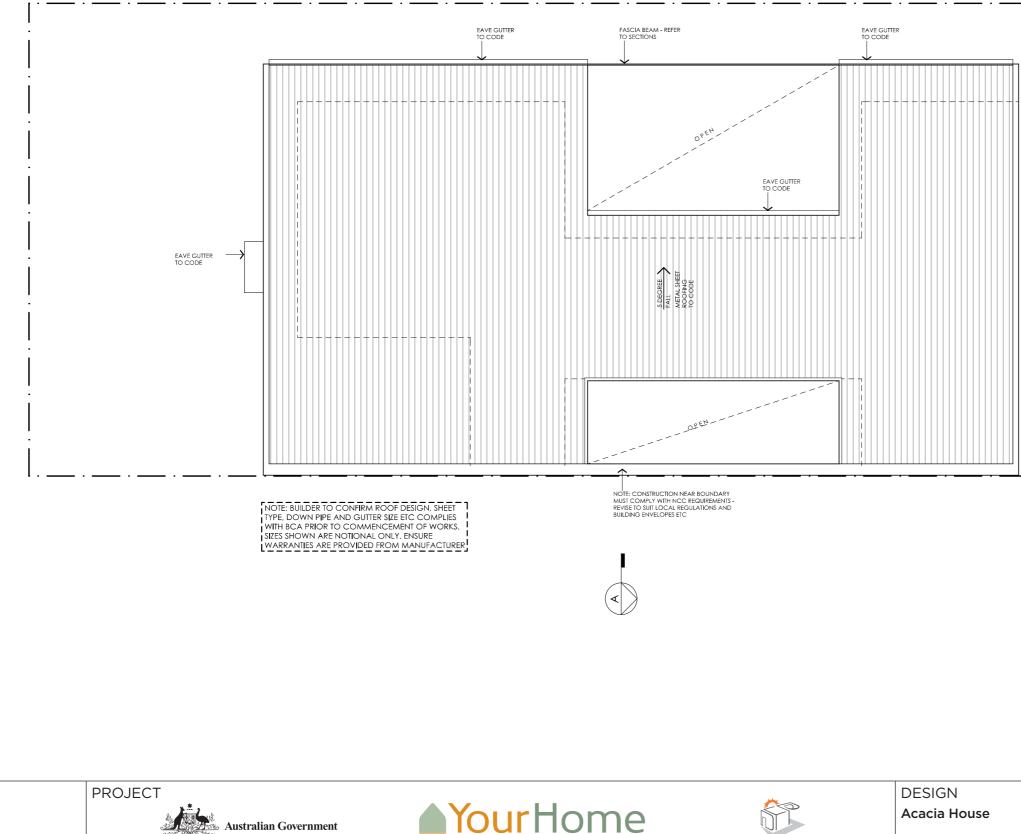

# ACACIA HOUSE

Technical drawings should be read

DETAILS Drawing title: Roof Plan **Scale:** 1:100 Paper size: A3 Drawing number: 3/10 Date issued: June 2023 **Project stage:** Preliminary

Ν

DETAILS Drawing title: Elevation-East **Scale:** 1:100 Paper size: A3 Drawing number: 4/10 Date issued: June 2023 **Project stage:** Preliminary

CONSTRUCTION NEAR BOUNDARY MUST COMPLY WITH NCC REQUIREMENTS -REVISE TO SUIT LOCAL REGULATIONS AND BUILDING ENVELOPES ETC

123 m2

146 m2 (including carport)

23 m2

SETBACK FROM BOUNDARIES SHOWN INDICATIVELY ONLY - REVISE TO SUIT LOCAL REGULATIONS AND BUILDING ENVELOPES ETC

NOTES

GFL LIVING

TOTAL GFA

CARPORT

NOTE: GFA CALCULATIONS DO NOT INCLUDE DECKS, TERRACES, COURTYARDS, VERANDAHS, VOIDS, STAIRS & BALCONIES @ UFL, NOTE THAT INTERNAL ROOM DIMENSIONS ARE NOMINAL ONLY. CEILING INSULATION VALUES SPECIFIED EXTEND TO EAVES