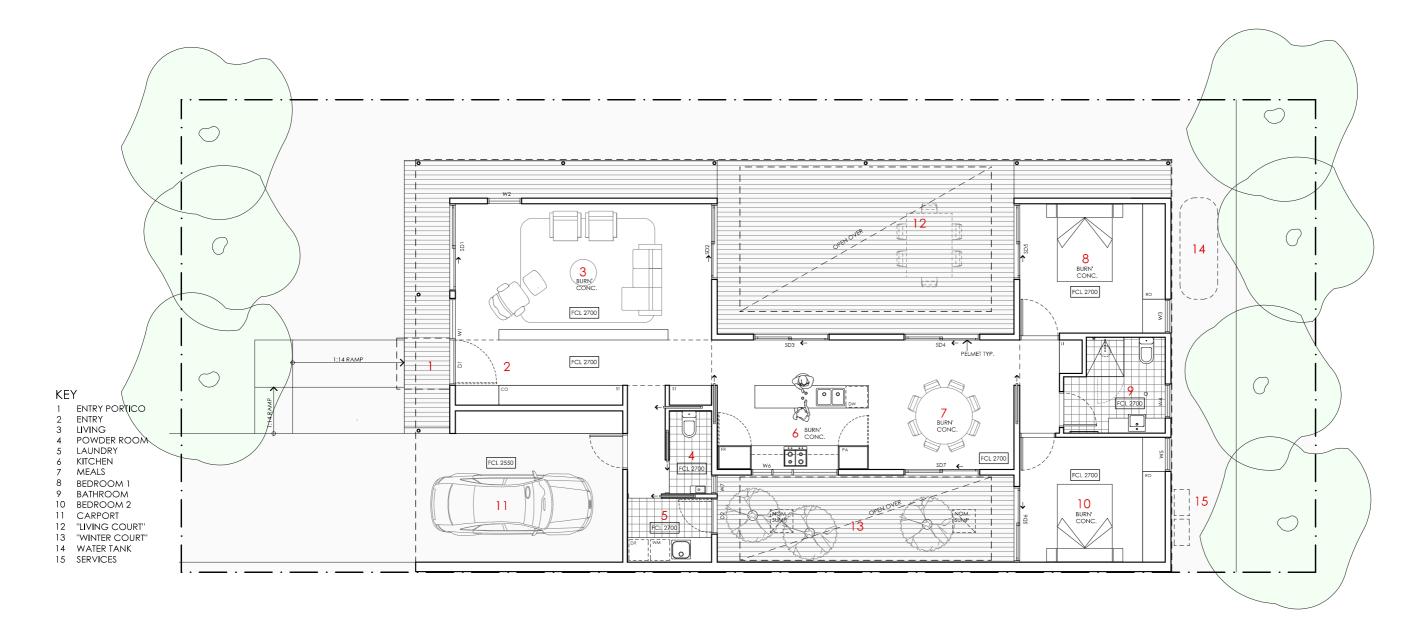

# **ACACIA HOUSE**

DETAILS Drawing title: Floor Plan Scale: 1:100 Paper size: A3 Drawing number: 2/10 Date issued: June 2023 Project stage: Preliminary

ustralia's quide to environmentally sustainable home

Australian Government

liabilities, losses, damages and costs arising from any reliance on the contents of this plan.

NOTES

GFL LIVING

TOTAL GFA

NOTE: GFA CALCULATIONS DO NOT INCLUDE DECKS, TERRACES, COURTYARDS, VERANDAHS, VOIDS, STARS & BALCONIES @ UFL, NOTE THAT INTERNAL ROOM DIMENSIONS ARE NOWINAL ONLY AND GENERALLY INCLUDE JOINERY WITHIN THOSE DIMENSIONS.

CARPORT

123 m2

146 m2 (including carport)

DISCLAIMER

23 m2

Acacia House

DESIGNED FOR

NOTE: GFA CALCULATIONS DO NOT INCLUDE DECKS, TERRACES, COURTYARDS, VERANDAHS, VOIDS, STAIRS & BALCONIES @ UFL, NOTE THAT INTERNAL ROOM DIMENSIONS ARE NOMINAL ONLY. CEILING INSULATION VALUES SPECIFIED EXTEND TO EAVES