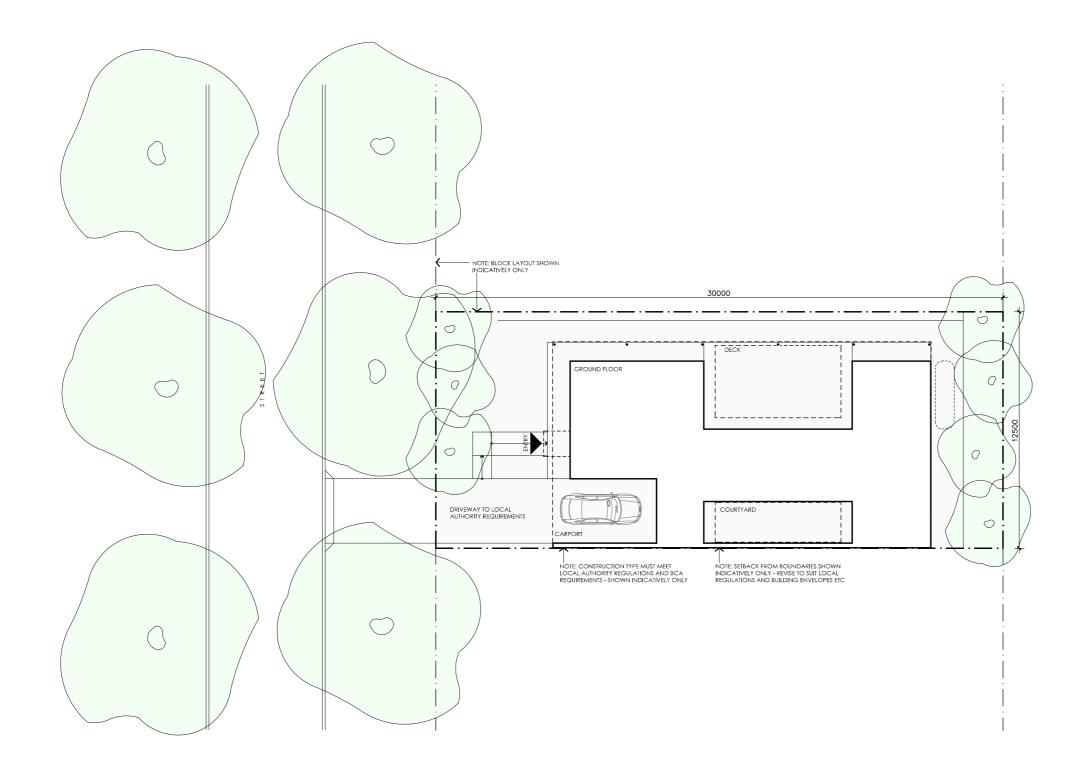

nould be read e Hobart 'Design hich includes s and rating DETAILS Drawing title: Site Plan Scale: 1:200 Paper size: A3 Drawing number: 1/10 Date issued: June 2023 Project stage: Preliminary

- LEGEND FR FRIDGE PA PANTRY DW DISH WASHER RO ROBE DE DESK ST STORAGE CUPBOARD SH SHEI VING
- SH SHELVING WM WASHING MACHINE DR CLOTHES DRYER
- CO COAT CUPBOARD
- LINEN CUPBOARD
- FCL FINISHED CEILING LEVEL

CONSTRUCTION NEAR BOUNDARY MUST COMPLY WITH NCC REQUIREMENTS -REVISE TO SUIT LOCAL REGULATIONS AND BUILDING ENVELOPES ETC

123 m2

146 m2 (including carport)

23 m2

SETBACK FROM BOUNDARIES SHOWN INDICATIVELY ONLY - REVISE TO SUIT LOCAL REGULATIONS AND BUILDING ENVELOPES ETC

NOTES

GFL LIVING

TOTAL GFA

CARPORT

NOTE: GFA CALCULATIONS DO NOT INCLUDE DECKS, TERRACES, COURTYARDS, VERANDAHS, VOIDS, STAIRS & BALCONIES @ UFL, NOTE THAT INTERNAL ROOM DIMENSIONS ARE NOMINAL ONLY. CEILING INSULATION VALUES SPECIFIED EXTEND TO EAVES