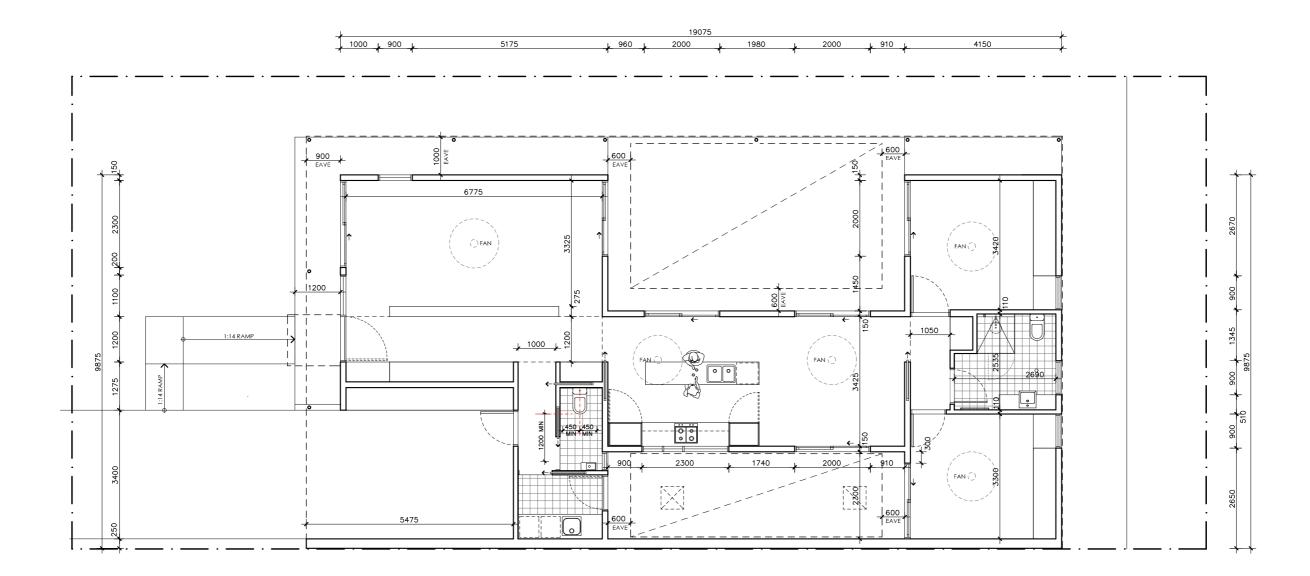

# **ACACIA HOUSE**

DETAILS Drawing title: Floor Plan Scale: 1:100 Paper size: A3 Drawing number: 2/10 Date issued: June 2023 Project stage: Preliminary

ustralia's quide to environmentally sustainable home