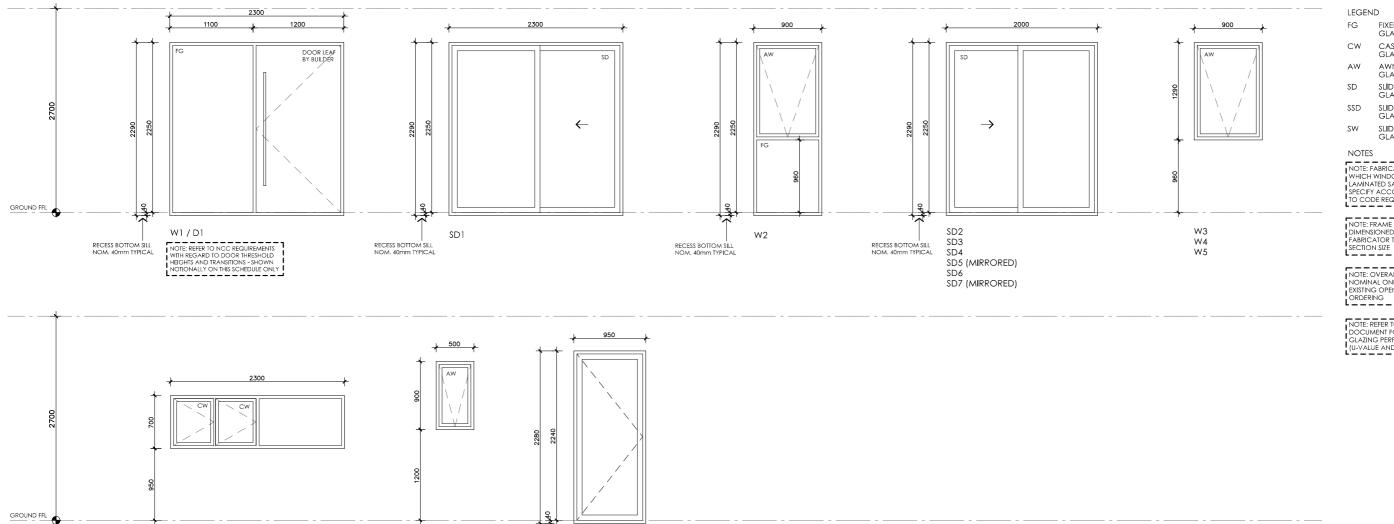

#### ACACIA HOUSE

DETAILS Drawing title: Setout Plan **Scale:** 1:100 Paper size: A3 Drawing number: 9/10 Date issued: June 2023 **Project stage:** Preliminary

D2

RECESS BOTTOM SILL NOM. 40mm TYPICAL

W7

W6

| LEGEN                                                                                                                                                | 1D                                                                                    |  |  |
|------------------------------------------------------------------------------------------------------------------------------------------------------|---------------------------------------------------------------------------------------|--|--|
| FG                                                                                                                                                   | FIXED GLASS<br>GLAZING TO CODE REQUIREMENT                                            |  |  |
| CW                                                                                                                                                   | CASEMENT SASH<br>GLAZING TO CODE REQUIREMENT                                          |  |  |
| AW                                                                                                                                                   | AWNING SASH<br>GLAZING TO CODE REQUIREMENT                                            |  |  |
| SD                                                                                                                                                   | SLIDING DOOR<br>GLAZING TO CODE REQUIREMENT                                           |  |  |
| SSD                                                                                                                                                  | SLIDING STACKER DOOR<br>GLAZING TO CODE REQUIREMENT                                   |  |  |
| SW                                                                                                                                                   | SLIDING WINDOW<br>GLAZING TO CODE REQUIREMENT                                         |  |  |
| NOTES                                                                                                                                                | 5                                                                                     |  |  |
| NOTE: FABRICATOR TO CONFIRM<br>WHICH WINDOWS/DOORS REQUIRE<br>LAMINATED SAFETY GLASS AND<br>SPECIFY ACCORDINGLY, ALL GLAZING<br>TO CODE REQUIREMENTS |                                                                                       |  |  |
| DIMEN.                                                                                                                                               | FRAME SECTION WIDTHS<br>SIONED ARE NOTIONAL ONLY.<br>ATOR TO CONFIRM FRAME<br>IN SIZE |  |  |
| NOTE: OVERALL WINDOW DIMENSIONS<br>NOMINAL ONLY - CHECK MEASURE<br>EXISTING OPENING ON SITE PRIOR TO<br>ORDERING                                     |                                                                                       |  |  |
| DOCU                                                                                                                                                 | REFER TO SPECIFICATIONS<br>MENT FOR FRAME TYPE, AND<br>IG PERFORMANCE VALUES          |  |  |

(U-VALUE AND SHGC)

# ACACIA HOUSE

DETAILS Drawing title: Window and Door Schedule **Scale:** 1:50 Paper size: A3 Drawing number: 10/10 Date issued: June 2023 **Project stage:** Preliminary