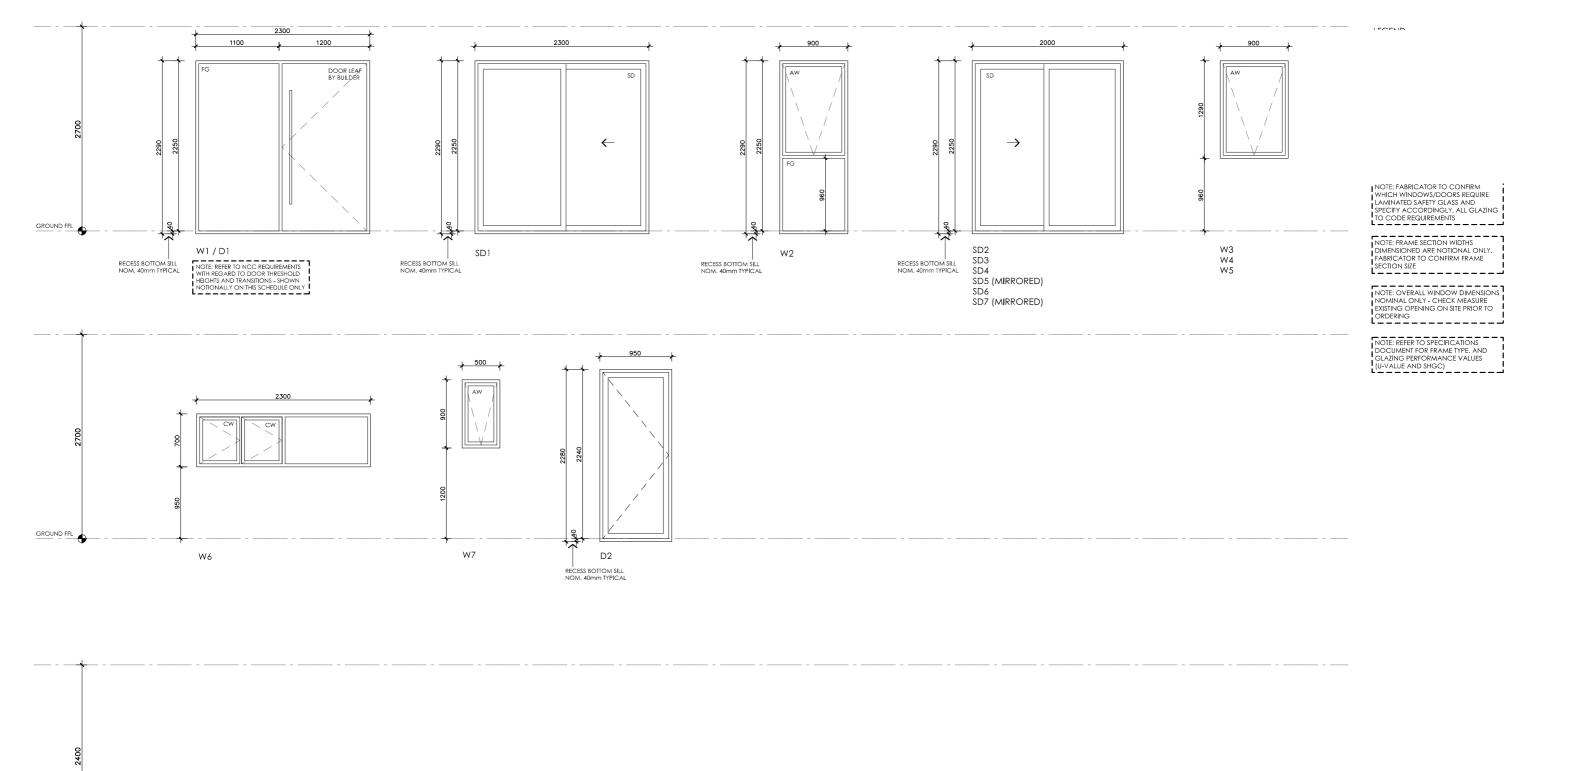

#### **LEGEND**

FIXED GLASS
GLAZING TO CODE REQUIREMENTS

CASEMENT SASH GLAZING TO CODE REQUIREMENTS CW

AWNING SASH GLAZING TO CODE REQUIREMENTS ΑW

SLIDING DOOR GLAZING TO CODE REQUIREMENTS SSD SLIDING STACKER DOOR

GLAZING TO CODE REQUIREMENTS SW SLIDING WINDOW

GLAZING TO CODE REQUIREMENTS

**PROJECT** 

**DESIGNED FOR** 

**Drawing title:** Window and Door Schedule

**Scale:** 1:50 Paper size: A3

Drawing number: 10/10 Date issued: June 2023 **Project stage:** Preliminary