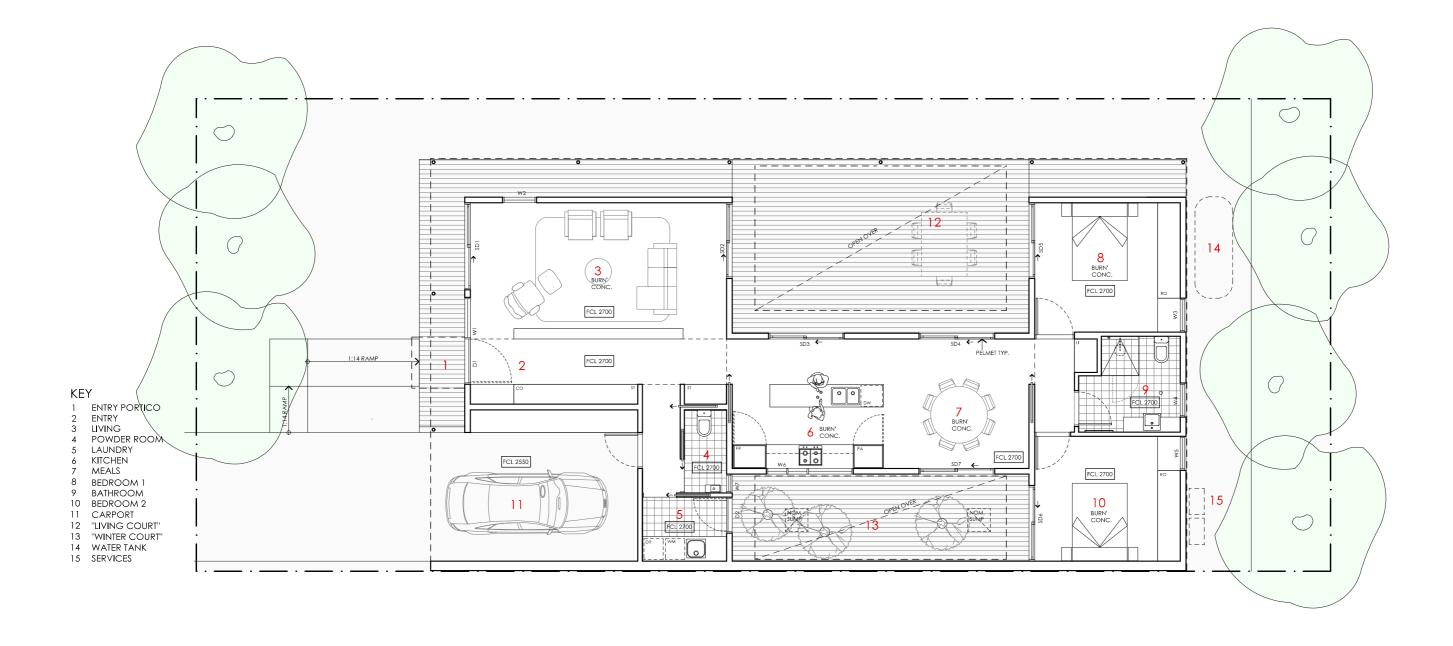

**ACACIA HOUSE** 

**Scale:** 1:100

Paper size: A3

**Drawing number: 2/10** Date issued: June 2023 Project stage: Preliminary

#### **NOTES**

GFL LIVING 123 m2 CARPORT 23 m2

TOTAL GFA 146 m2 (including carport)

NOTE: GFA CALCULATIONS DO NOT INCLUDE DECKS, TERRACES, COURTYARDS, VERANDAHS, VOIDS, STAIRS & BALCONIES @ URL NOTE THAT INTERNAL ROOM DIMENSIONS ARE NOMINAL ONLY AND GENERALLY INCLUDE JOINERY WITHIN THOSE DIMENSIONS.