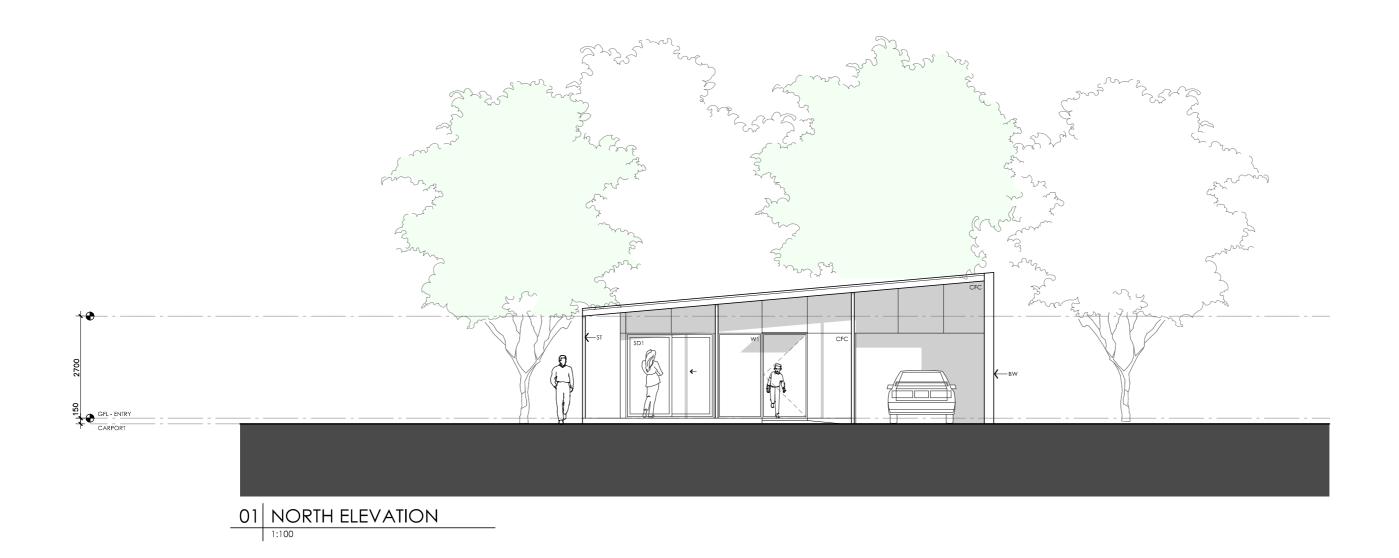

#### **DETAILS**

**Drawing title:** Elevation-North

### **Scale:** 1:100

Paper size: A3

**Drawing number:** 5/10 Date issued: June 2023 **Project stage:** Preliminary

#### **LEGEND**

- BW FACE BRICK WALL TYPE & COLOUR TBC
- WB WEATHERBOARD CLADDING TYPE & COLOUR TBC
- CFC COMPRESSED FC SHEET ON TIMBER FRAME EXPRESSED JOINT AT EDGES INDICATED
- MF FOLDED METAL FASCIA COLOUR TBC
- ST STEEL WORK COLOUR TBC
- GD GARAGE DOOR COLOUR TBC
- ALUMINIUM COVER PLATE COLOUR TO MATCH WINDOW FRAMES