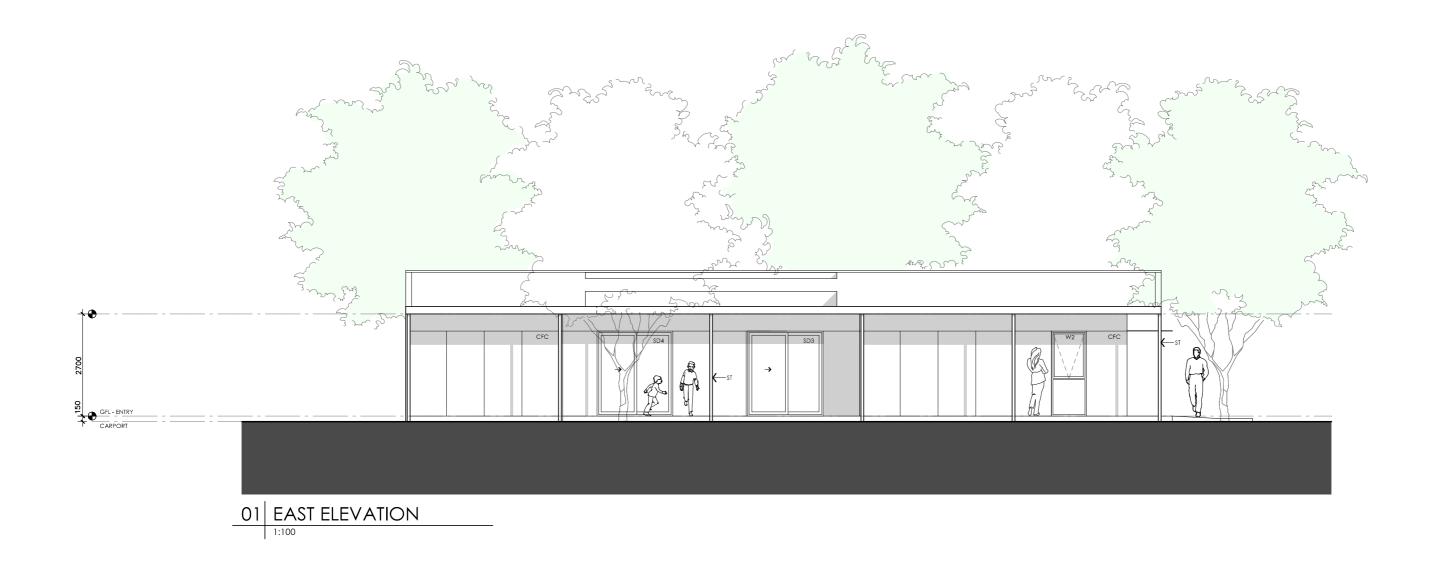

#### **DETAILS**

**Drawing title:** Elevation-East

**Scale:** 1:100

Paper size: A3

**Drawing number:** 4/10 Date issued: June 2023 **Project stage:** Preliminary

#### **LEGEND**

- BW FACE BRICK WALL TYPE & COLOUR TBC
- WB WEATHERBOARD CLADDING TYPE & COLOUR TBC
- CFC COMPRESSED FC SHEET ON TIMBER FRAME EXPRESSED JOINT AT EDGES INDICATED
- MF FOLDED METAL FASCIA COLOUR TBC
- STEEL WORK COLOUR TBC
- GD GARAGE DOOR COLOUR TBC
- ALUMINIUM COVER PLATE COLOUR TO MATCH WINDOW FRAMES