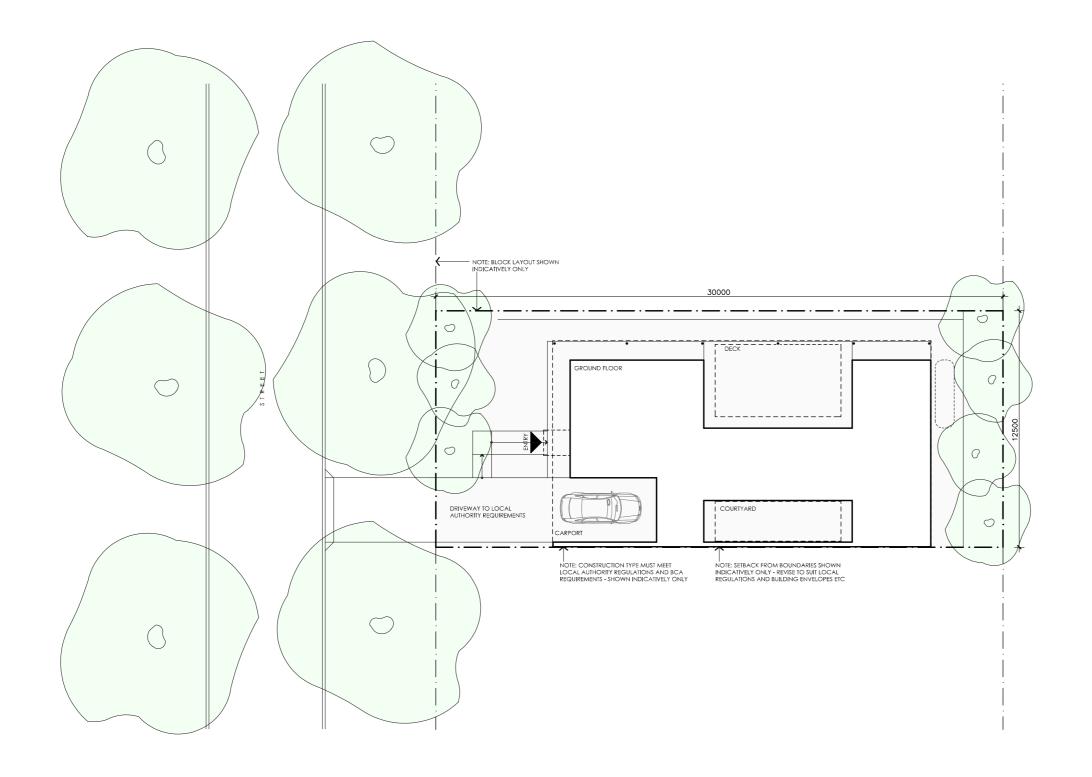

#### **DETAILS**

**Drawing title:** Site Plan

**Scale:** 1:200

Paper size: A3

Drawing number: 1/10 Date issued: June 2023 **Project stage:** Preliminary

FR FRIDGE
PA PANTRY
DW DISH WASHER
RO ROBE
DE DESK
ST STORAGE CUPBOARD
SH SHEIVING

#### **NOTES**

GFL LIVING 123 m2 CARPORT 23 m2

TOTAL GFA 146 m2 (including carport)

REFER TO NCC FOR SANITARY COMPARTMENT CIRCULATION, WALL REINFORCEMENT AND THRESHOLD/HOB REQUIREMENTS

DOOR OPENINGS, CORRIDOR WIDTHS AND THRESHOLDS, ENTRY RAMP GRADES AND COVER ETC TO NCC REQUIREMENTS

CONSTRUCTION NEAR BOUNDARY MUST COMPLY WITH NCC REQUIREMENTS - REVISE TO SUIT LOCAL REGULATIONS AND BUILDING ENVELOPES ETC SETBACK FROM BOUNDARIES SHOWN INDICATIVELY ONLY - REVISE TO SUIT LOCAL REGULATIONS AND BUILDING ENVELOPES ETC

NOTE: GFA CALCULATIONS DO NOT INCLUDE DECKS, TERRACES, COURTYARDS, VERANDAHS, VOIDS, STAIRS & BALCONIES @ UFL, NOTE THAT INTERNAL ROOM DIMENSIONS ARE NOMINAL ONLY.

CEILING INSULATION VALUES SPECIFIED EXTEND TO EAVES