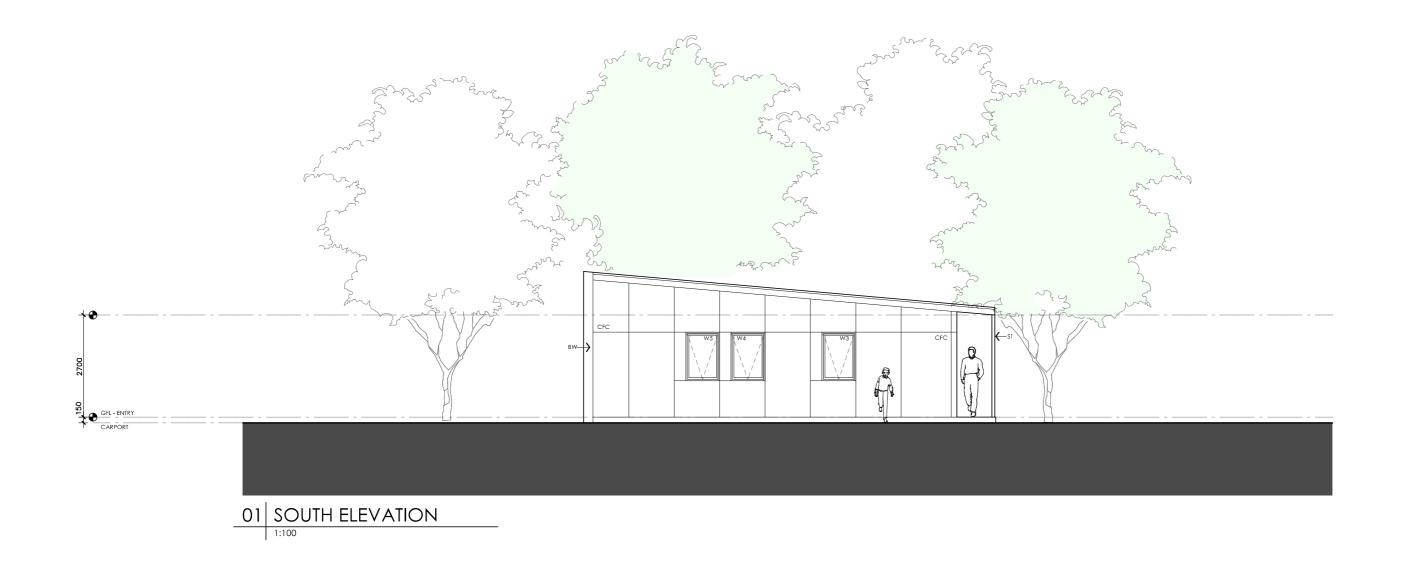

#### Melbourne

Technical drawings should be read with the Acacia House Melbourne 'Design Options' document which includes building specifications and rating information.

**DETAILS** 

**Drawing title:** Elevation-West

**Scale:** 1:100

Paper size: A3

**Drawing number:** 7/10 Date issued: June 2023 **Project stage:** Preliminary

#### **LEGEND**

- BW FACE BRICK WALL TYPE & COLOUR TBC
- WB WEATHERBOARD CLADDING TYPE & COLOUR TBC
- CFC COMPRESSED FC SHEET ON TIMBER FRAME EXPRESSED JOINT AT EDGES INDICATED
- MF FOLDED METAL FASCIA COLOUR TBC
- STEEL WORK COLOUR TBC
- GD GARAGE DOOR COLOUR TBC
- ALUMINIUM COVER PLATE COLOUR TO MATCH WINDOW FRAMES