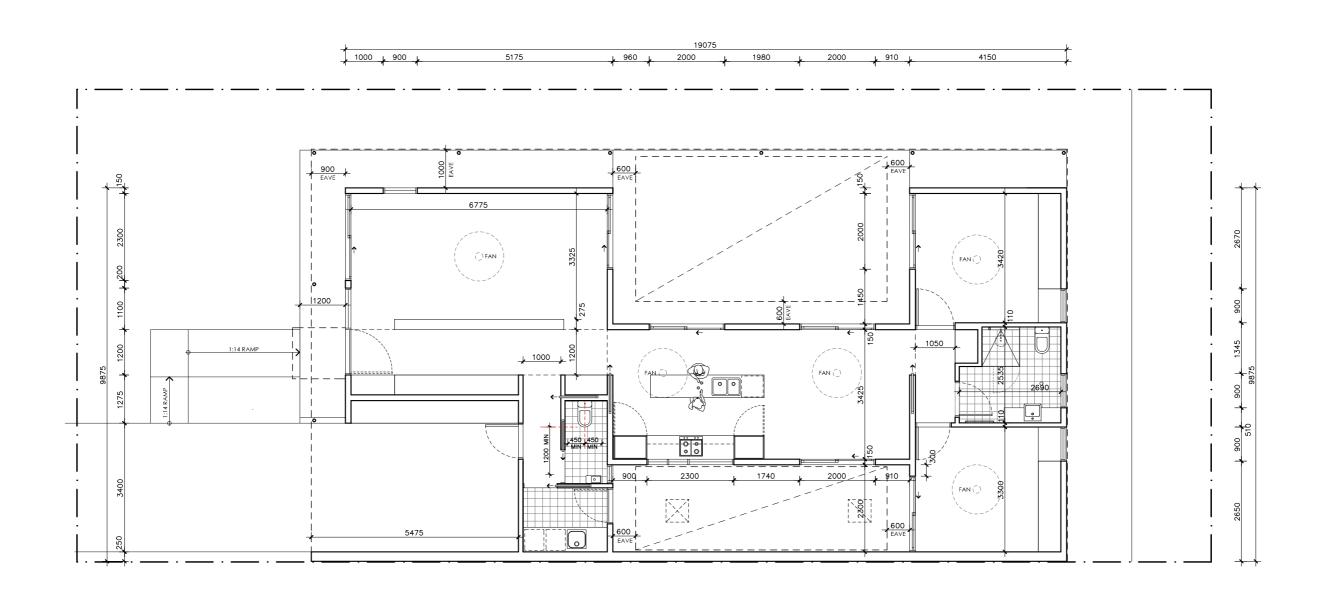

#### Melbourne

Technical drawings should be read with the Acacia House Melbourne 'Design Options' document which includes building specifications and rating information.

**DETAILS** 

Drawing title: Floor Plan

**ACACIA HOUSE** 

**Scale:** 1:100

Paper size: A3

**Drawing number: 2/10** Date issued: June 2023 Project stage: Preliminary

#### **NOTES**

GFL LIVING 123 m2 CARPORT 23 m2

TOTAL GFA 146 m2 (including carport)

NOTE: GFA CALCULATIONS DO NOT INCLUDE DECKS, TERRACES, COURTYARDS, VERANDAHS, VOIDS, STAIRS & BALCONIES @ URL NOTE THAT INTERNAL ROOM DIMENSIONS ARE NOMINAL ONLY AND GENERALLY INCLUDE JOINERY WITHIN THOSE DIMENSIONS.