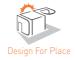

#### **DETAILS**

Drawing title: Elevation-South

### **Scale:** 1:100

Paper size: A3

**Drawing number:** 6/10 Date issued: June 2023 **Project stage:** Preliminary

#### **LEGEND**

- BW FACE BRICK WALL TYPE & COLOUR TBC
- WB WEATHERBOARD CLADDING TYPE & COLOUR TBC
- CFC COMPRESSED FC SHEET ON TIMBER FRAME EXPRESSED JOINT AT EDGES INDICATED
- MF FOLDED METAL FASCIA COLOUR TBC
- ST STEEL WORK COLOUR TBC
- GD GARAGE DOOR COLOUR TBC
- ALUMINIUM COVER PLATE COLOUR TO MATCH WINDOW FRAMES