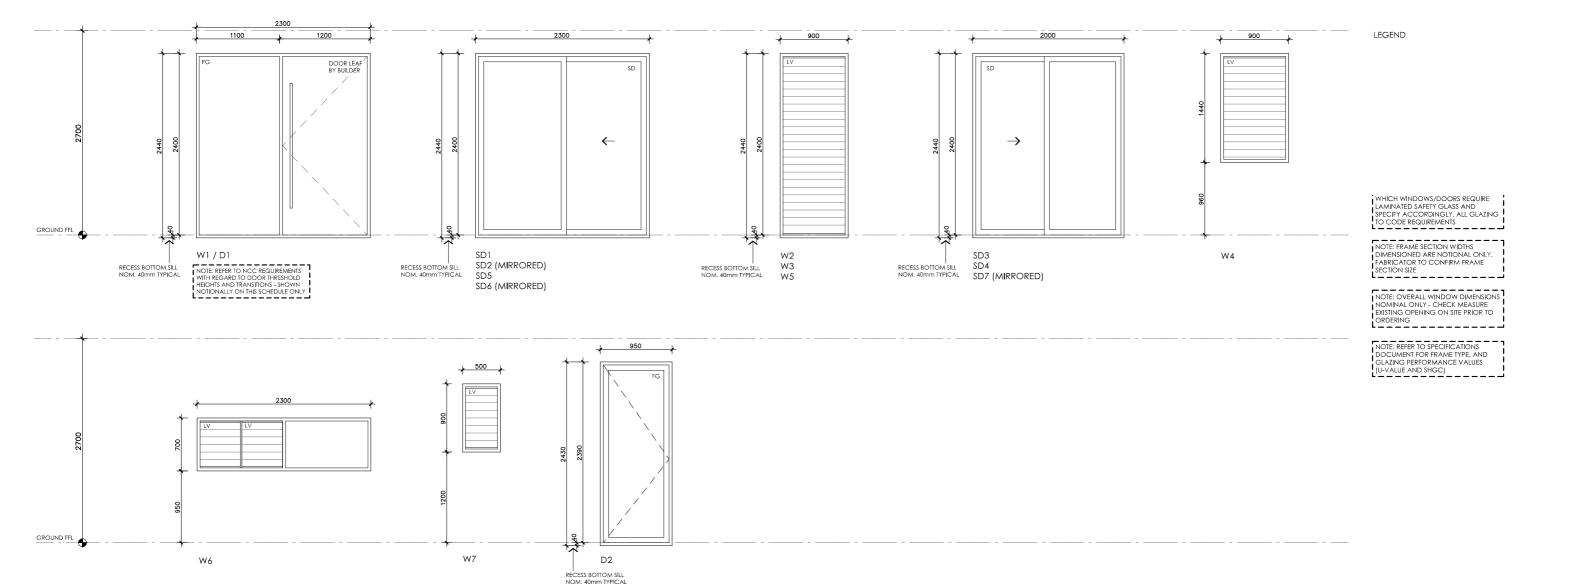

#### ACACIA HOUSE

DETAILS Drawing title: Setout Plan **Scale:** 1:100 Paper size: A3 Drawing number: 9/10 Date issued: June 2023 **Project stage:** Preliminary

DETAILS Drawing title: Window and Door Schedule **Scale:** 1:50 Paper size: A3 Drawing number: 10/10 Date issued: June 2023 **Project stage:** Preliminary