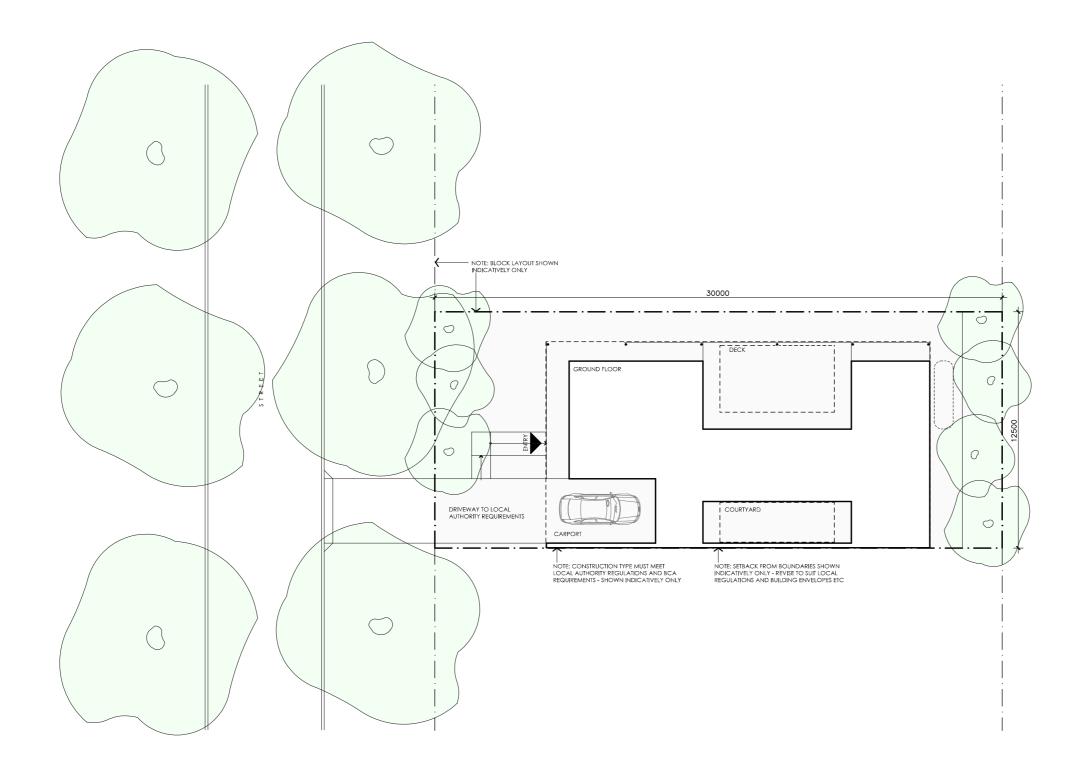

,

ould be read e Perth 'Design hich includes s and rating DETAILS Drawing title: Site Plan Scale: 1:200 Paper size: A3 Drawing number: 1/10 Date issued: June 2023 Project stage: Preliminary

- LEGEND FR FRIDGE PA PANTRY DW DISH WASHER RO ROBE DE DESK ST STORAGE CUPBOARD SH SHELVING WM WASHING MACHINE DR CLOTHES DRYER CO COLL CUMPOND
- CO COAT CUPBOARD
- LI LINEN CUPBOARD

SETBACK FROM BOUNDARIES SHOWN INDICATIVELY ONLY - REVISE TO SUIT LOCAL REGULATIONS AND BUILDING ENVELOPES ETC NOTE: GFA CALCULATIONS DO NOT INCLUDE DECKS, TERRACES, COURTYARDS, VERANDAHS, VOIDS, STAIRS & BALCONIES @ UFL, NOTE THAT INTERNAL ROOM DIMENSIONS ARE NOMINAL ONLY.