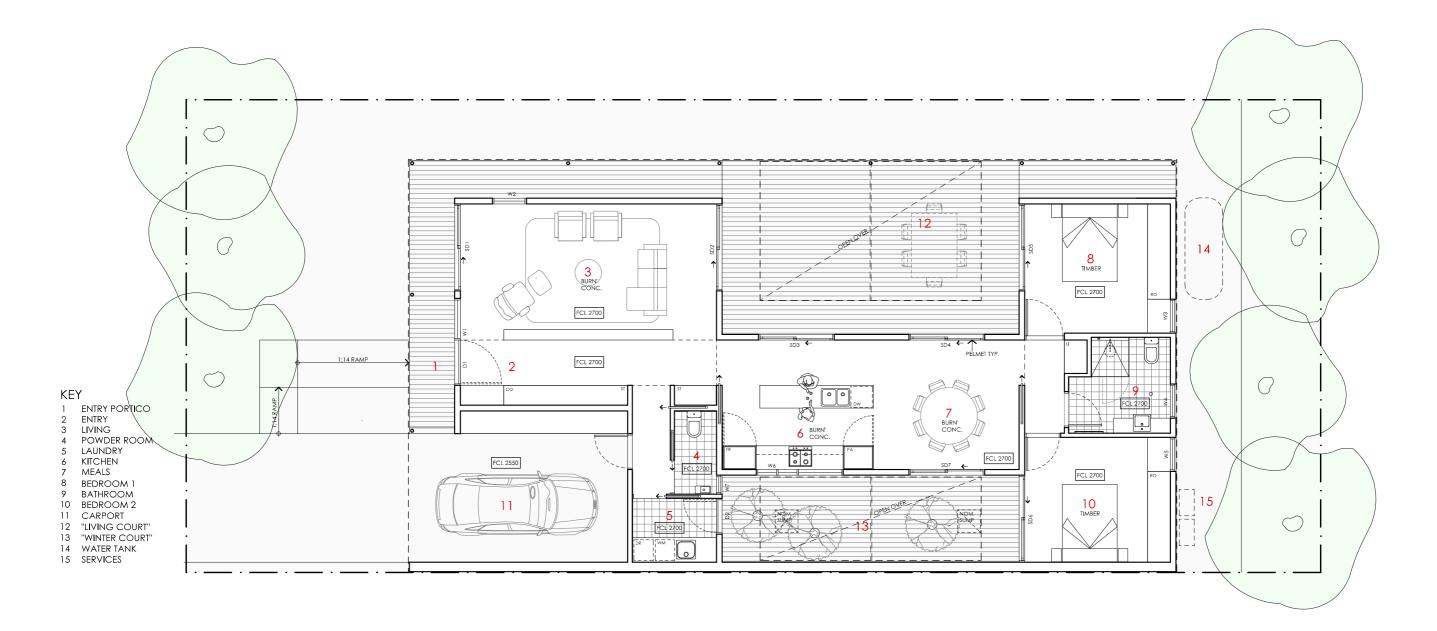

# **ACACIA HOUSE**

Technical drawings should be read

DETAILS Drawing title: Floor Plan Scale: 1:100 Paper size: A3 Drawing number: 2/10 Date issued: June 2023 **Project stage:** Preliminary

compliance with any regulatory requirements and standards. Further, the Commonwealth also disclaims liability, to the extent permitted by law, for any

SETBACK FROM BOUNDARIES SHOWN INDICATIVELY ONLY - REVISE TO SUIT LOCAL REGULATIONS AND BUILDING ENVELOPES ETC NOTE: GFA CALCULATIONS DO NOT INCLUDE DECKS, TERRACES, COURTYARDS, VERANDAHS, VOIDS, STAIRS & BALCONIES @ UFL, NOTE THAT INTERNAL ROOM DIMENSIONS ARE NOMINAL ONLY.