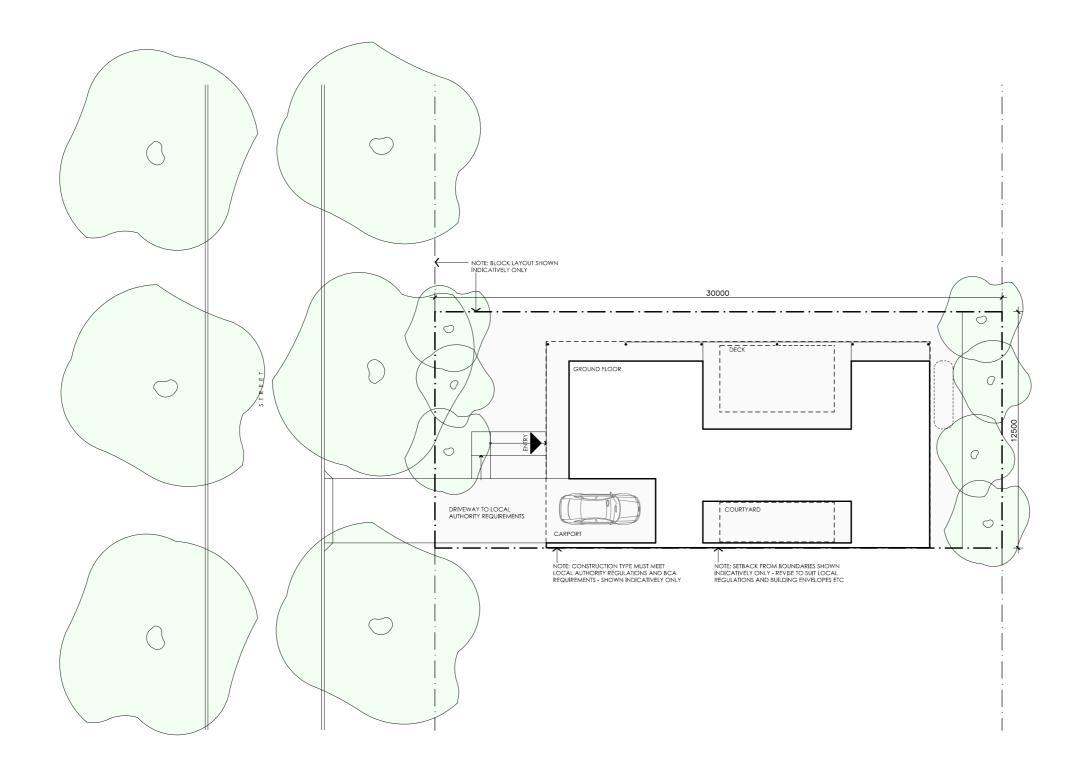

DETAILS Drawing title: Site Plan **Scale:** 1:200 Paper size: A3 Drawing number: 1/10 Date issued: June 2023 **Project stage:** Preliminary

Ν

LEGEND FR FRIDGE PA PANTRY DW DISH WASHER RO ROBE DE DESK ST STORAGE CUPBOARD SH SHEI VING

SH SHELVING WM WASHING MACHINE DR CLOTHES DRYER

CO COAT CUPBOARD

LINEN CUPBOARD FCL FINISHED CEILING LEVEL

DISCLAIMER

123 m2 23 m2 GFL LIVING CARPORT

NOTES

TOTAL GFA 146 m2 (including carport)

REFER TO NCC FOR SANITARY COMPARTMENT CIRCULATION, WALL REINFORCEMENT AND THRESHOLD/HOB REQUIREMENTS DOOR OPENINGS, CORRIDOR WIDTHS AND THRESHOLDS, ENTRY RAMP GRADES AND COVER ETC TO NCC REQUIREMENTS

CONSTRUCTION NEAR BOUNDARY MUST COMPLY WITH NCC REQUIREMENTS -REVISE TO SUIT LOCAL REGULATIONS AND BUILDING ENVELOPES ETC

SETBACK FROM BOUNDARIES SHOWN INDICATIVELY ONLY - REVISE TO SUIT LOCAL REGULATIONS AND BUILDING ENVELOPES ETC

NOTE: GFA CALCULATIONS DO NOT INCLUDE DECKS, TERRACES, COURTYARDS, VERANDAHS, VOIDS, STAIRS & BALCONIES @ UFL, NOTE THAT INTERNAL ROOM DIMENSIONS ARE NOMINAL ONLY.

CEILING INSULATION VALUES SPECIFIED EXTEND TO EAVES