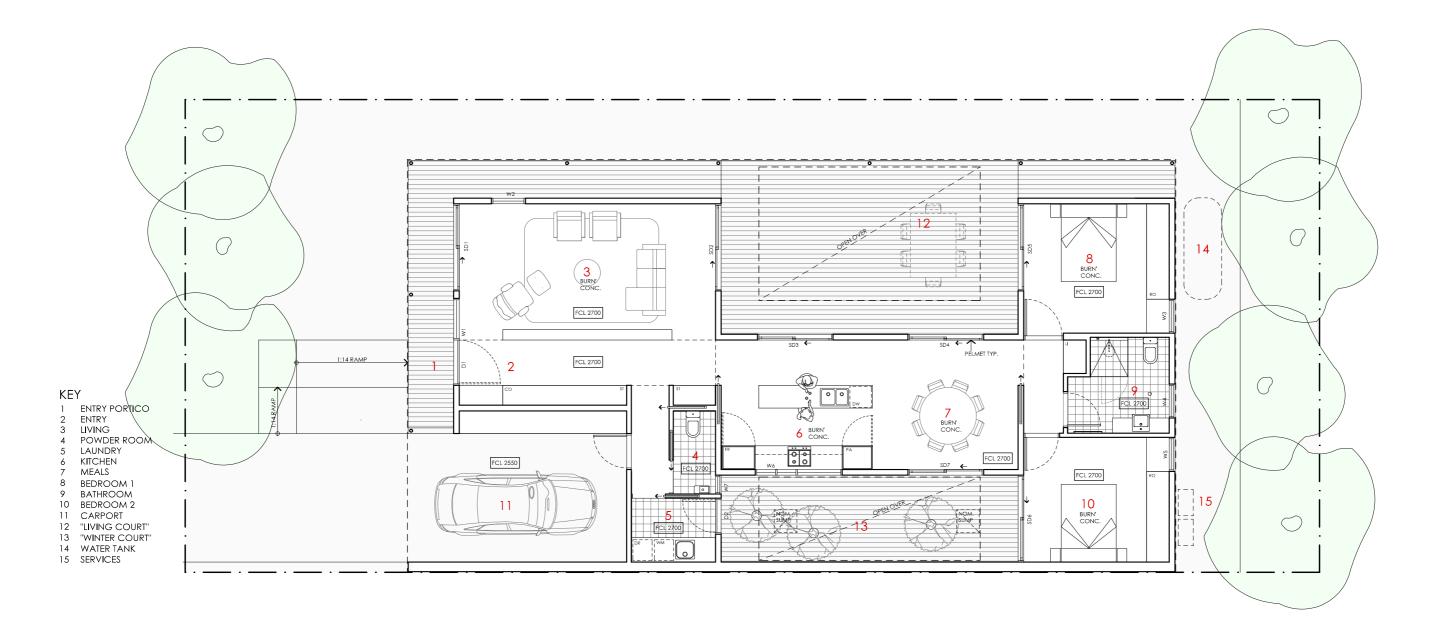

### **ACACIA HOUSE**

DETAILS Drawing title: Floor Plan Scale: 1:100 Paper size: A3 Drawing number: 2/10 Date issued: June 2023 Project stage: Preliminary

TOTAL GFA 146 m2 (including carport)

DISCLAIMER

123 m2 23 m2

NOTE: GFA CALCULATIONS DO NOT INCLUDE DECKS, TERRACES, COURTYARDS, VERANDAHS, VOIDS, STAIRS & BALCONES @ UFL. NOTE THAT INTERNAL ROOM DIMENSIONS ARE NOMINAL ONLY AND GENERALLY INCLUDE JOINERY WITHIN THOSE DIMENSIONS.

NOTES

GFL LIVING

CARPORT

This house plan is a guide only. It does not constitute legal or other professional advice. You should seek legal or other professional advice in relation to your specific circumstances before adopting any recommendation made within it e.g. advice on structural engineering or building certification requirements. The Commonwealth does not accept responsibility for the accuracy or completeness of this plan, its fitness for a particular purpose, or compliance with any regulatory requirements and standards. Further, the Commonwealth also disclaims liability, to the extent permitted by law, for any liabilities, losses, damages and costs arising from any reliance on the contents of this plan.