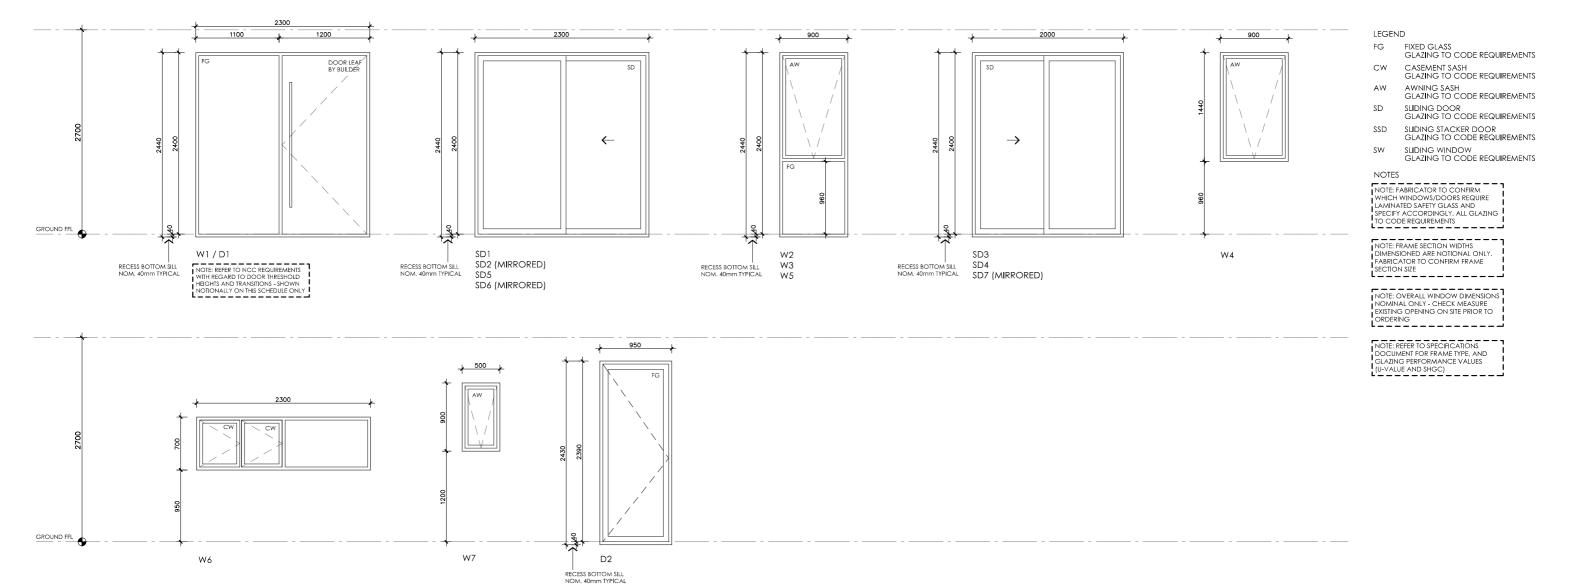

#### ACACIA HOUSE

DETAILS Drawing title: Setout Plan **Scale:** 1:100 Paper size: A3 Drawing number: 9/10 Date issued: June 2023 **Project stage:** Preliminary

DETAILS Drawing title: Window and Door Schedule **Scale:** 1:50 Paper size: A3 Drawing number: 10/10 Date issued: June 2023 Project stage: Preliminary