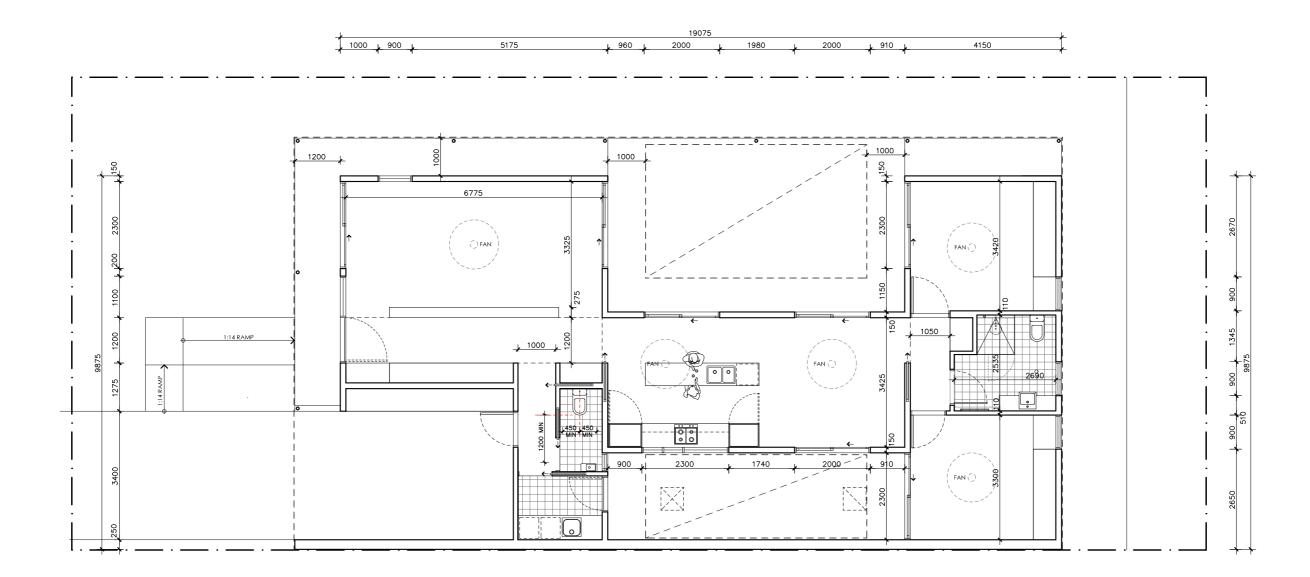

### **ACACIA HOUSE**

DETAILS Drawing title: Floor Plan Scale: 1:100 Paper size: A3 Drawing number: 2/10 Date issued: June 2023 Project stage: Preliminary

TOTAL GFA 146 m2 (including carport)

DISCLAIMER

123 m2 23 m2