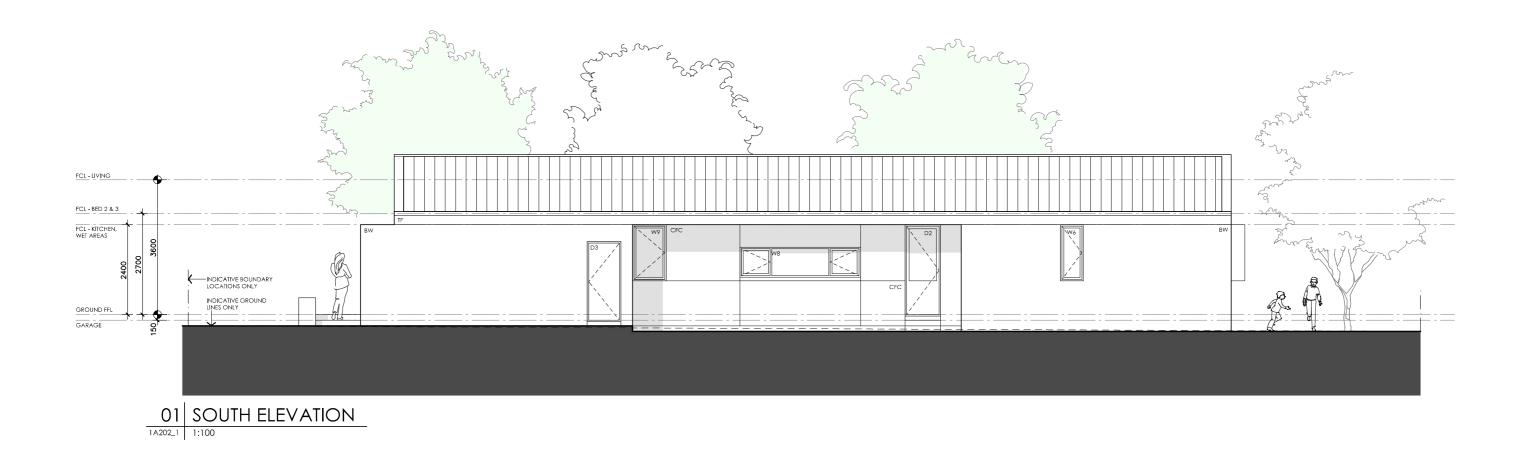

## **PROJECT**

DISCLAIMER

## **DESIGN** Banksia House

## **DESIGNED FOR**

#### Brisbane

Technical drawings should be read with the Banksia House Brisbane 'Design Options' document which includes building specifications and rating information.

## **DETAILS**

**Drawing title:** Elevation - South

**Scale:** 1:100

Paper size: A3

Drawing number: 6/11 Date issued: June 2023 **Project stage:** Preliminary

## **LEGEND**

- TIMBER FASCIA PROFILE/COLOUR AS SPEC
- WB WEATHERBOARD LINING ON TIMBER FRAMING & BATTENS PROFILE/COLOUR AS SPEC
- BW FACE BRICK WORK BRICK AS SPEC
- CFC COMPRESSED FC CLADDING ON TIMBER FRAMING & BATTENS PROFILE/COLOUR AS SPEC
- SB STEEL BEAM
  PAINT FINISH AS SPEC.
- GD GARAGE DOOR MAKE & COLOUR AS SPEC
- AL ALUMINIUM COVER PANEL FOLDED FINISH/COLOUR TO MATCH WINDOW FRAMES