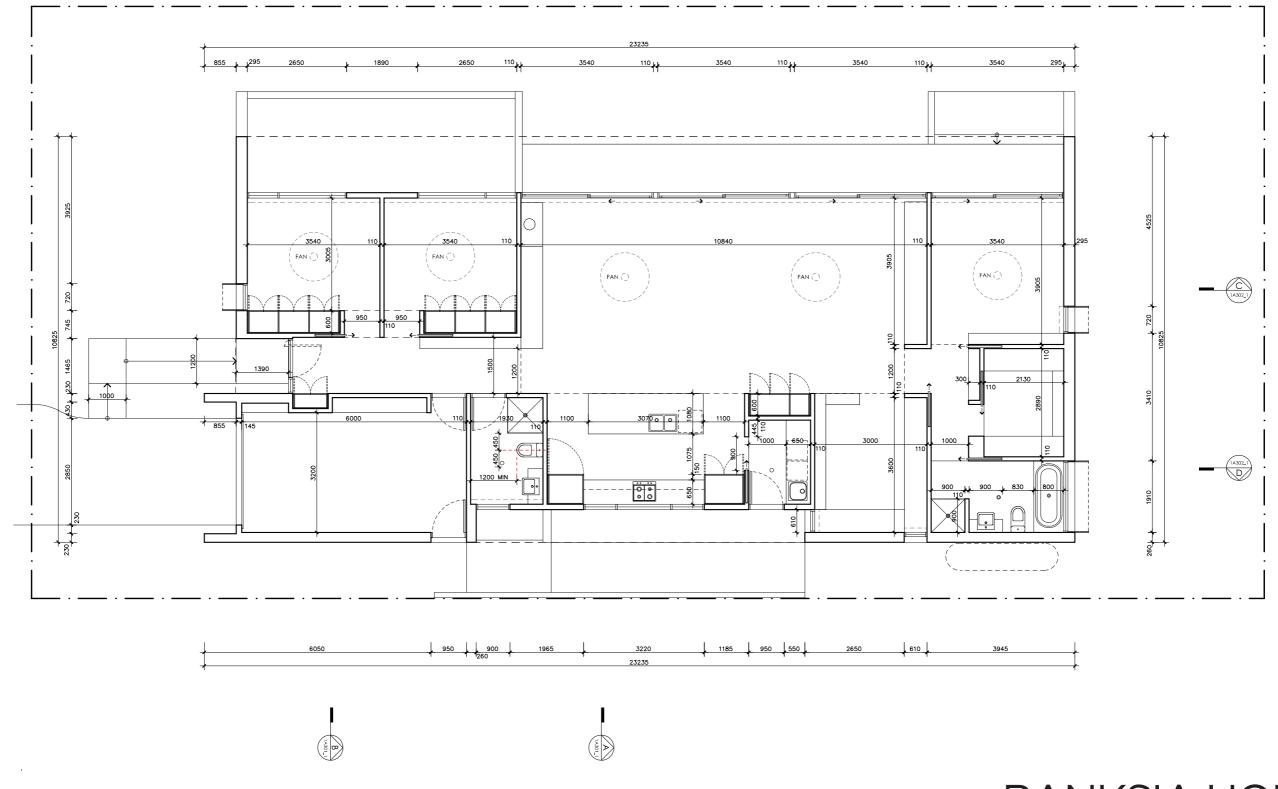

## Brisbane

Technical drawings should be read with the Banksia House Brisbane 'Design Options' document which includes building specifications and rating information. DETAILS

**Drawing title:** Floor Plan

Scale: 1:100 Paper size: A3

Drawing number: 2/11

Date issued: June 2023

Project stage: Preliminary