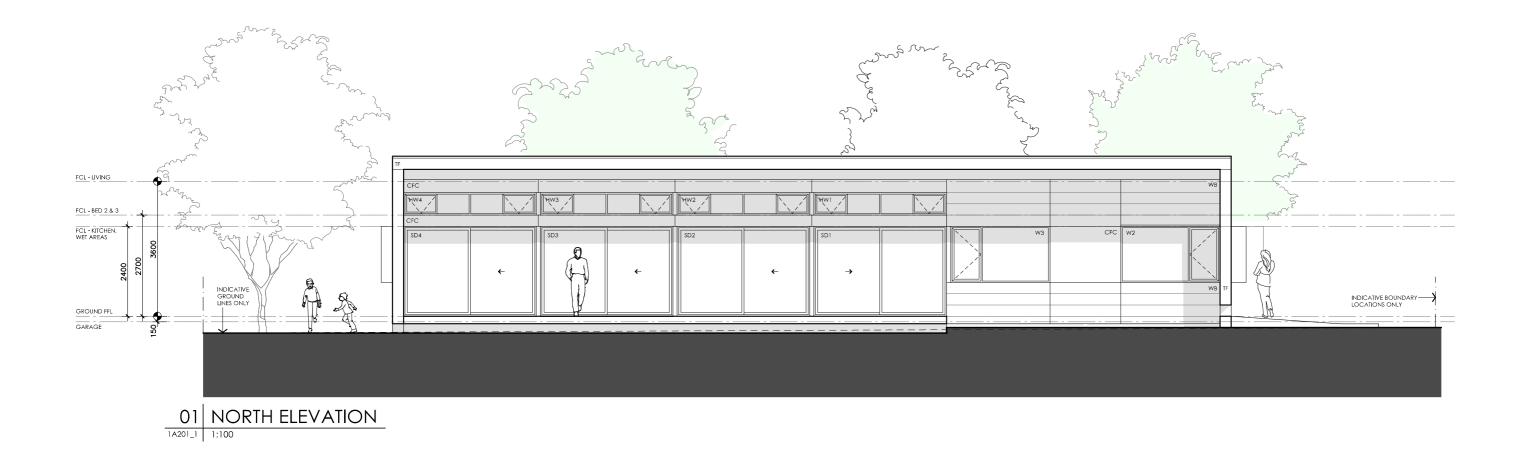

## **PROJECT**

DISCLAIMER

## **DESIGNED FOR**

Banksia House

#### Brisbane

**DESIGN** 

Technical drawings should be read with the Banksia House Brisbane 'Design Options' document which includes building specifications and rating information.

## **DETAILS**

**Drawing title:** Elevation - North

## **Scale:** 1:100

Paper size: A3

Drawing number: 5/11 Date issued: June 2023 **Project stage:** Preliminary

## **LEGEND**

- TIMBER FASCIA PROFILE/COLOUR AS SPEC
- WB WEATHERBOARD LINING ON TIMBER FRAMING & BATTENS PROFILE/COLOUR AS SPEC
- BW FACE BRICK WORK BRICK AS SPEC
- CFC COMPRESSED FC CLADDING ON TIMBER FRAMING & BATTENS PROFILE/COLOUR AS SPEC
- SB STEEL BEAM
  PAINT FINISH AS SPEC.
- GD GARAGE DOOR MAKE & COLOUR AS SPEC
- AL ALUMINIUM COVER PANEL FOLDED FINISH/COLOUR TO MATCH WINDOW FRAMES