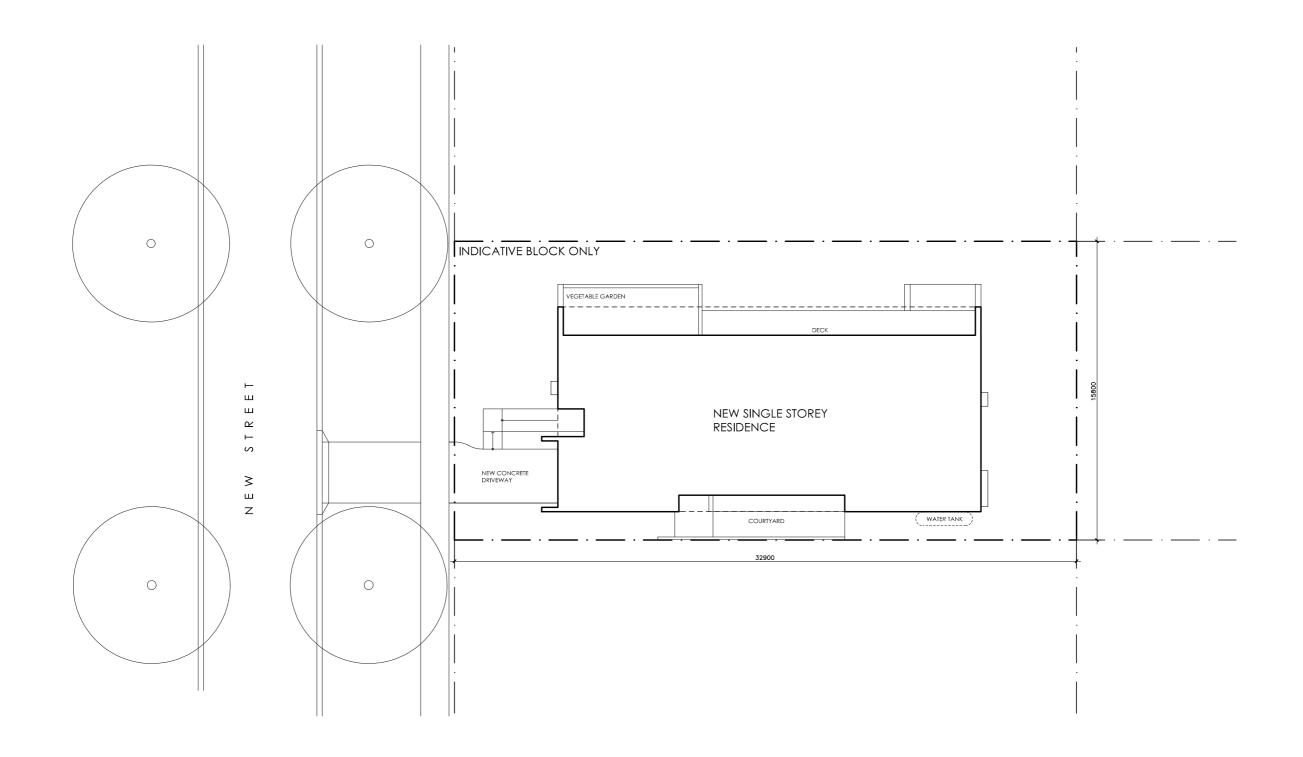

## **DETAILS**

**Drawing title:** Site Plan

**Scale:** 1:200

Paper size: A3

Drawing number: 1/11 Date issued: June 2023 **Project stage:** Preliminary

DISCLAIMER This house plan is a guide only. It does not constitute legal or other professional advice. You should seek legal or other professional advice in relation

## **NOTES**

AREA

GROUND FLOOR LIVING 172 m2 GARAGE 22 m2

TOTAL GFA 194 m2
GROUND FLOOR DECKS 30 m2
INDICATIVE BLOCK SIZE 544 m2

REFER TO NOC FOR SANITARY COMPARIMENT CIRCULATION, WALL REINFORCEMENT AND THRESHOLD/HOB REQUIREMENTS DOOR OPENINGS, CORRIDOR WIDTHS AND HESSHOLDS, ENTRY RAMP GRADES AND COVER ETC TO NOC REQUIREMENTS - CONSTRUCTION HARE ROUNDAY MUST COMEY WITH NOC REQUIREMENTS - REVISE TO SUIT LOCAL REGULATIONS AND BUILDING ENVELOPES ETC. SETBACK FROM BOUNDARIES SHOWN INDICATIVEY ONLY - REVISE TO SUIT LOCAL REGULATIONS AND BUILDING ENVELOPES ETC. NOTE: GRADE ACCILILATIONS DO NOT INCLUED ECCES, TERRACES, COURTYARDS, VERANDAYS, VIDES, STAR'S, & BALCONIES @ UPL. NOTE THAT INTERNAL ROOM DIMENSIONS ARE NOMINGLAD.