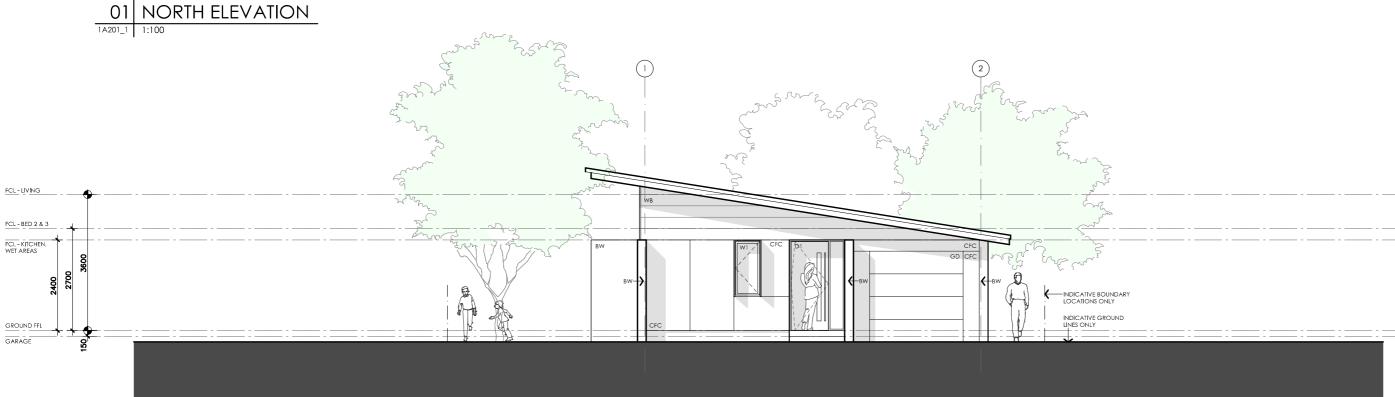

## **DETAILS**

**Drawing title:** Elevations - alt. roof line

## **Scale:** 1:100

Paper size: A3 Drawing number: 2a/4

Date issued: March 2020 **Project stage:** Preliminary

Australian Government