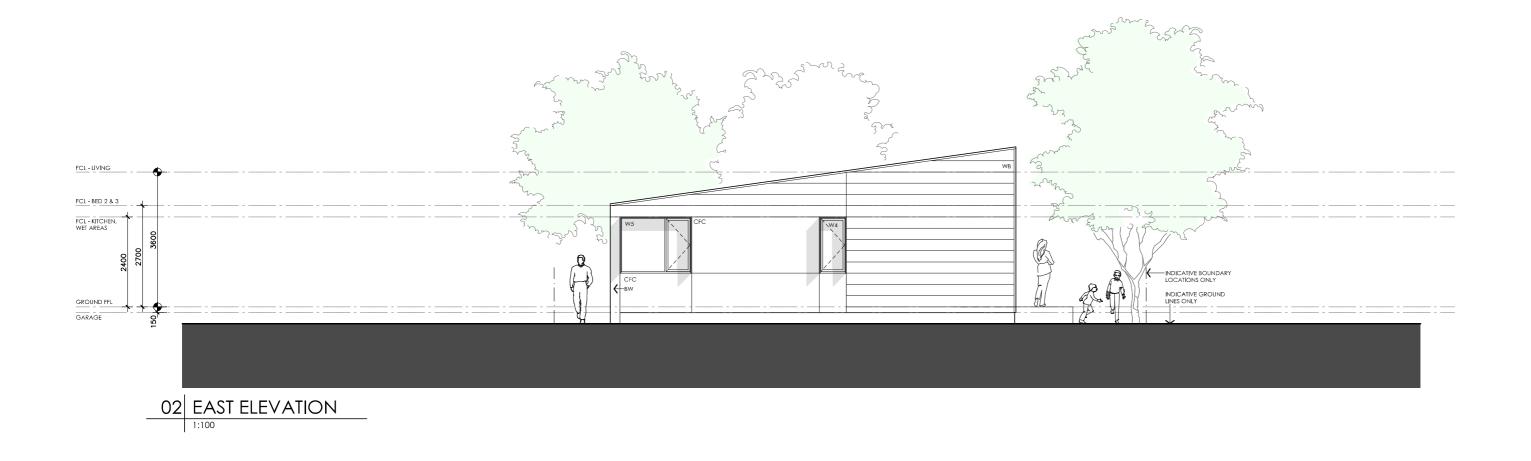

## **PROJECT**

## **DESIGN** Banksia House

## **DESIGNED FOR**

## Brisbane

Technical drawings should be read with the Banksia House Brisbane 'Design Options' document which includes building specifications and rating information.

## **DETAILS**

**Drawing title:** Elevation - East

## **Scale:** 1:100 Paper size: A3

Drawing number: 4/11 Date issued: June 2023 **Project stage:** Preliminary

## **LEGEND**

- TIMBER FASCIA PROFILE/COLOUR AS SPEC
- WB WEATHERBOARD LINING ON TIMBER FRAMING & BATTENS PROFILE/COLOUR AS SPEC
- BW FACE BRICK WORK BRICK AS SPEC
- CFC COMPRESSED FC CLADDING ON TIMBER FRAMING & BATTENS PROFILE/COLOUR AS SPEC
- SB STEEL BEAM
  PAINT FINISH AS SPEC.
- GD GARAGE DOOR MAKE & COLOUR AS SPEC
- AL ALUMINIUM COVER PANEL FOLDED FINISH/COLOUR TO MATCH WINDOW FRAMES