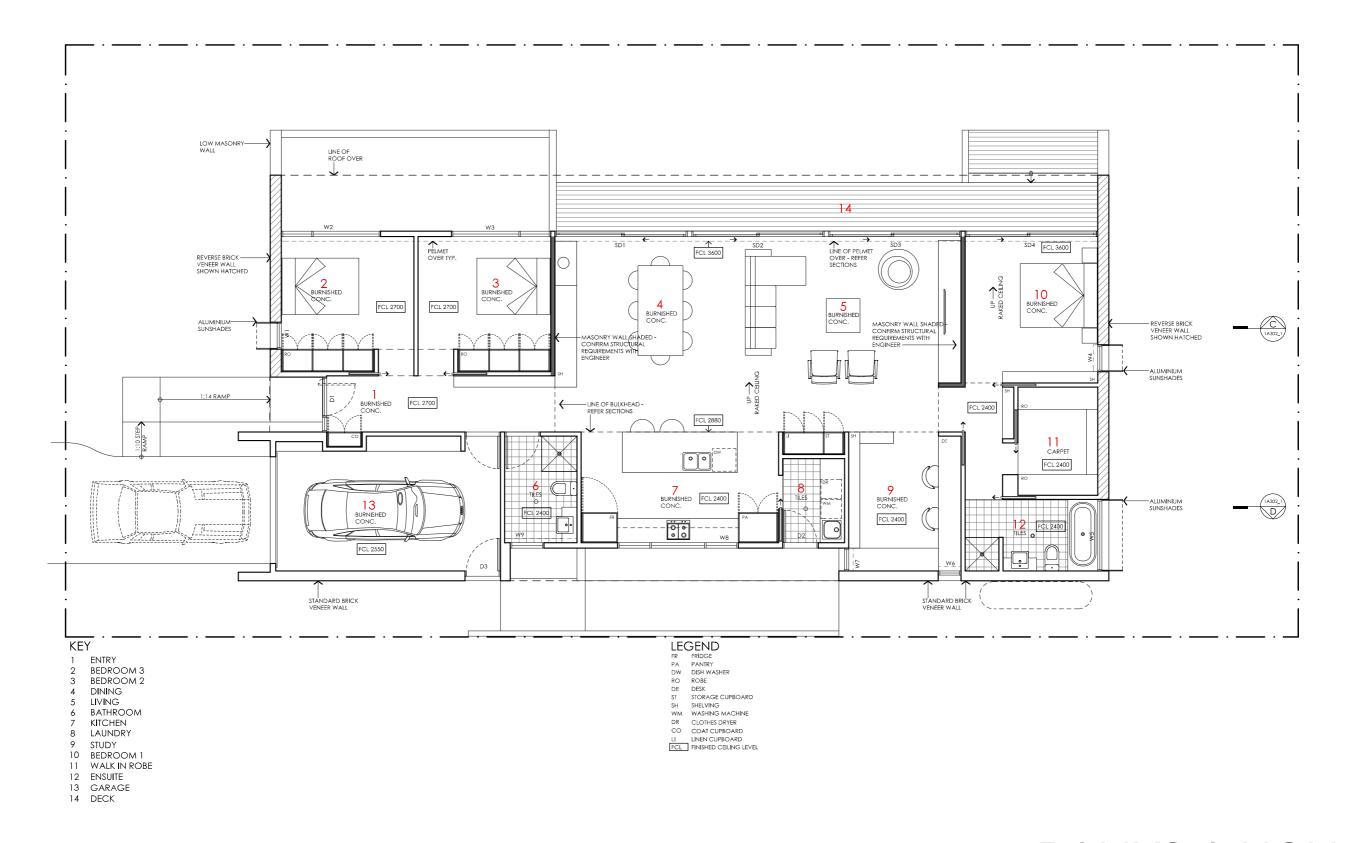

## Brisbane

Technical drawings should be read with the Banksia House Brisbane 'Design Options' document which includes building specifications and rating information. DETAILS

**Drawing title:** Floor Plan

Scale: 1:100 Paper size: A3

Drawing number: 2/11

Date issued: June 2023

Project stage: Preliminary

## **LEGEND**

N/A