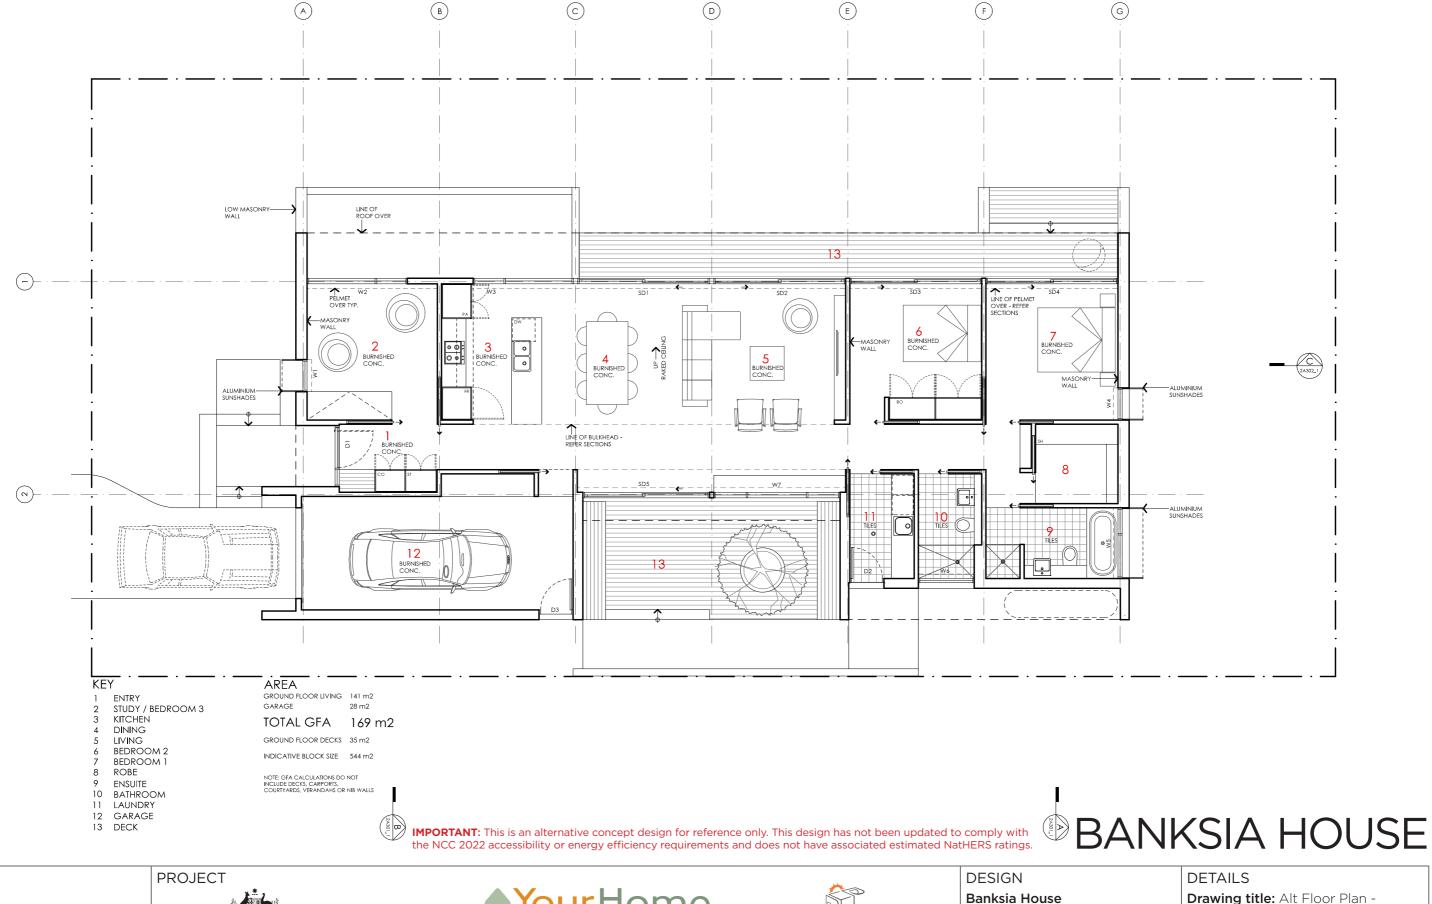

## Brisbane

Technical drawings should be read with the Banksia House Brisbane 'Design Options' document which includes building specifications and rating information.

Drawing title: Alt Floor Plan -

2 Bedroom **Scale:** 1:100 Paper size: A3

**Drawing number:** 3a/4 Date issued: March 2020 Project stage: Preliminary

**DISCLAIMER** 

IMPORTANT: This is an alternative concept design for reference only. This design has not been updated to comply with the NCC 2022 accessibility or energy efficiency requirements and does not have associated estimated NatHERS ratings.