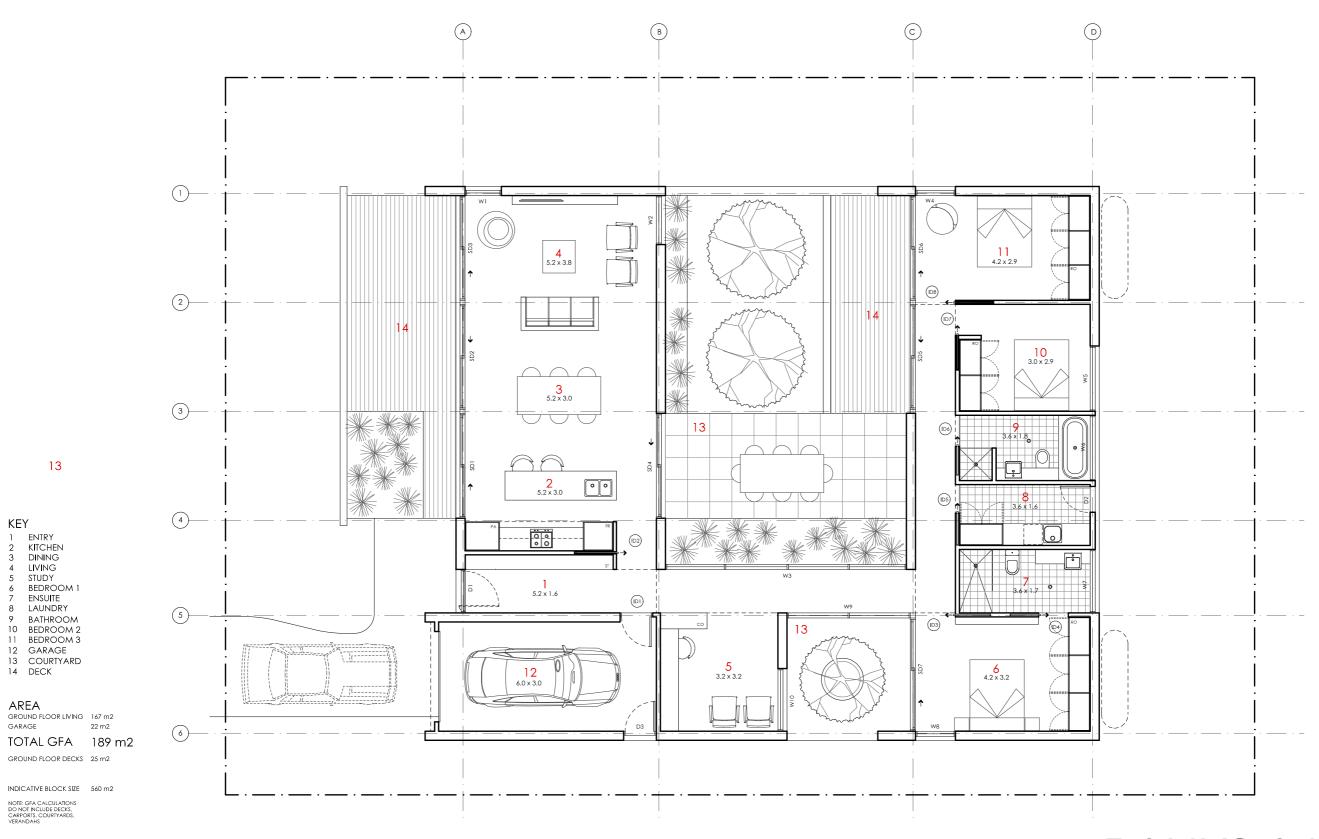

## Brisbane

Technical drawings should be read with the Banksia House Brisbane 'Design Options' document which includes building specifications and rating information. DETAILS

**Drawing title:** Floor Plan

Scale: 1:100 Paper size: A3

Drawing number: 2/11

Date issued: June 2023

Project stage: Preliminary