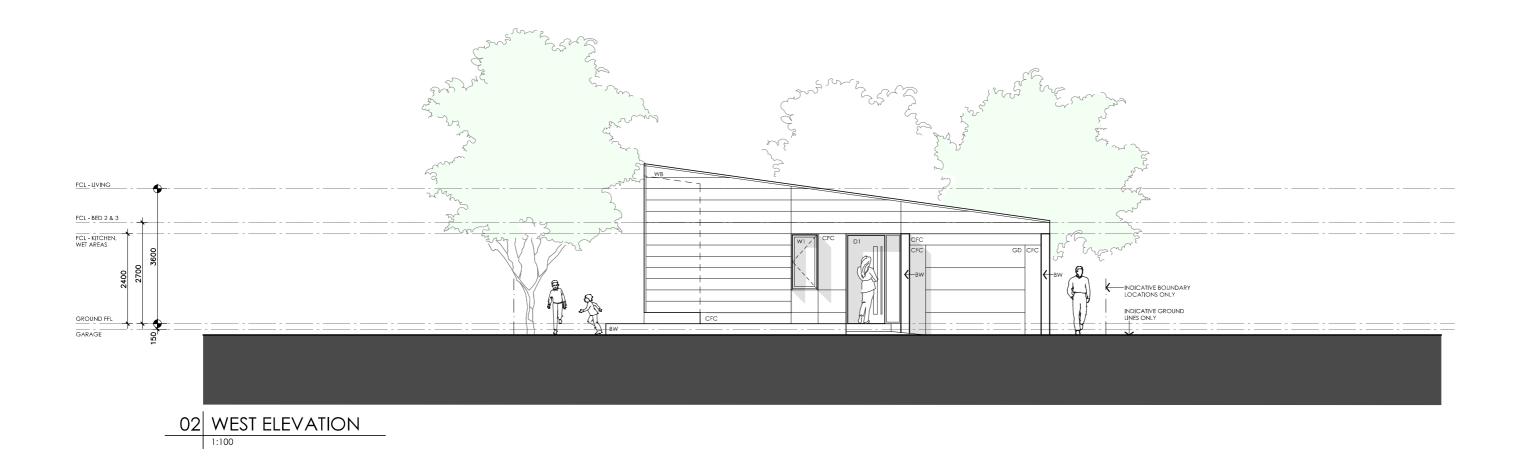

## **PROJECT**

DISCLAIMER

liabilities, losses, damages and costs arising from any reliance on the contents of this plan.

This house plan is a guide only. It does not constitute legal or other professional advice. You should seek legal or other professional advice in relation

## **DESIGN** Banksia House

## **DESIGNED FOR**

#### Brisbane

Technical drawings should be read with the Banksia House Brisbane 'Design Options' document which includes building specifications and rating information.

## **DETAILS**

**Drawing title:** Elevation - West

**Scale:** 1:100 Paper size: A3

Drawing number: 7/11 Date issued: June 2023

**Project stage:** Preliminary

## **LEGEND**

- TIMBER FASCIA PROFILE/COLOUR AS SPEC
- WB WEATHERBOARD LINING ON TIMBER FRAMING & BATTENS PROFILE/COLOUR AS SPEC
- BW FACE BRICK WORK BRICK AS SPEC
- CFC COMPRESSED FC CLADDING ON TIMBER FRAMING & BATTENS PROFILE/COLOUR AS SPEC
- SB STEEL BEAM PAINT FINISH AS SPEC.

- AL ALUMINIUM COVER PANEL FOLDED FINISH/COLOUR TO MATCH WINDOW FRAMES