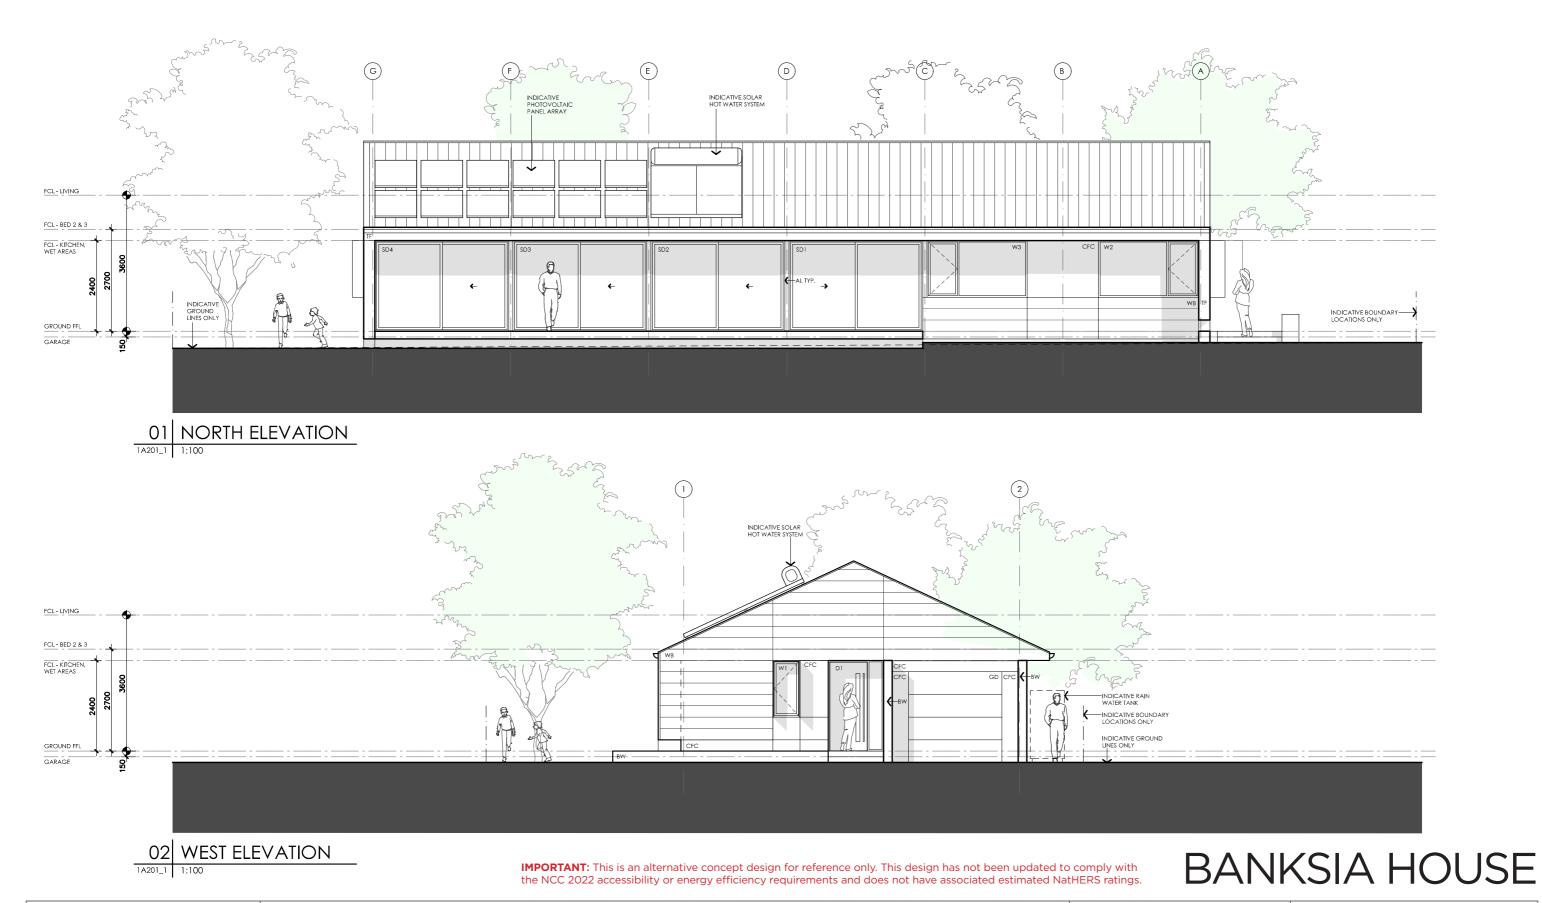

#### **DISCLAIMER**

02 WEST ELEVATION
1A201\_1 1:100

IMPORTANT: This is an alternative concept design for reference only. This design has not been updated to comply with the NCC 2022 accessibility or energy efficiency requirements and does not have associated estimated NatHERS ratings.

# **BANKSIA HOUSE**

## **LEGEND**

- WB WEATHERBOARD LINING ON TIMBER FRAMING & BATTENS PROFILE/COLOUR AS SPEC
- BW FACE BRICK WORK BRICK AS SPEC
- CFC COMPRESSED FC CLADDING ON TIMBER FRAMING & BATTENS PROFILE/COLOUR AS SPEC
- SB STEEL BEAM PAINT FINISH AS SPEC.

- AL ALUMINIUM COVER PANEL FOLDED FINISH/COLOUR TO MATCH WINDOW FRAMES