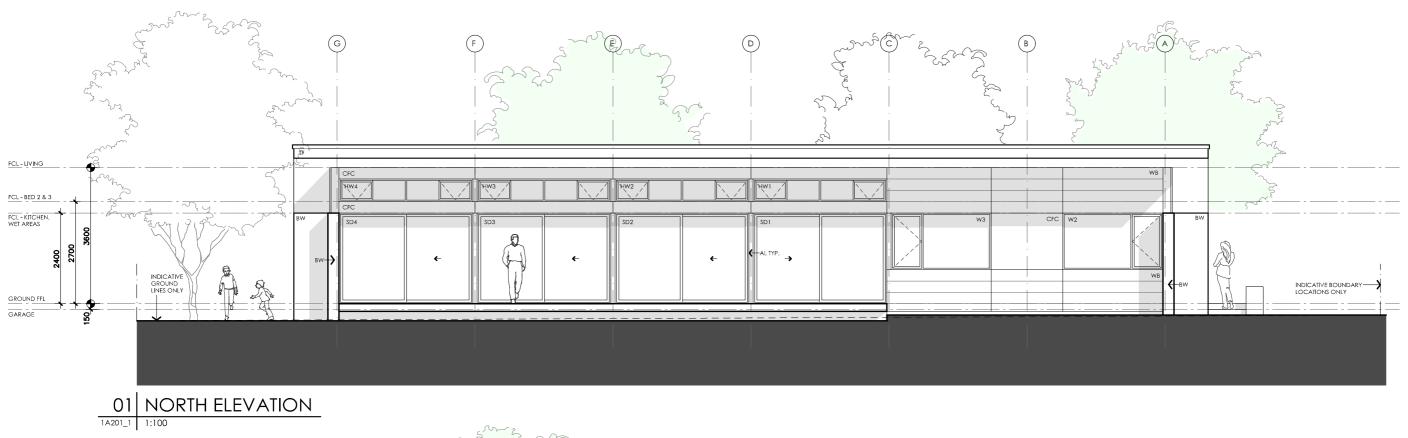

## **DETAILS**

**Drawing title:** Elevations - alt. roof line

**Scale:** 1:100

Paper size: A3

**Drawing number:** 1a/4 Date issued: March 2020 **Project stage:** Preliminary

## **DISCLAIMER**

## **LEGEND**

- TIMBER FASCIA PROFILE/COLOUR AS SPEC
- WB WEATHERBOARD LINING ON TIMBER FRAMING & BATTENS PROFILE/COLOUR AS SPEC
- BW FACE BRICK WORK BRICK AS SPEC
- CFC COMPRESSED FC CLADDING ON TIMBER FRAMING & BATTENS PROFILE/COLOUR AS SPEC
- SB STEEL BEAM PAINT FINISH AS SPEC.

- AL ALUMINIUM COVER PANEL FOLDED FINISH/COLOUR TO MATCH WINDOW FRAMES