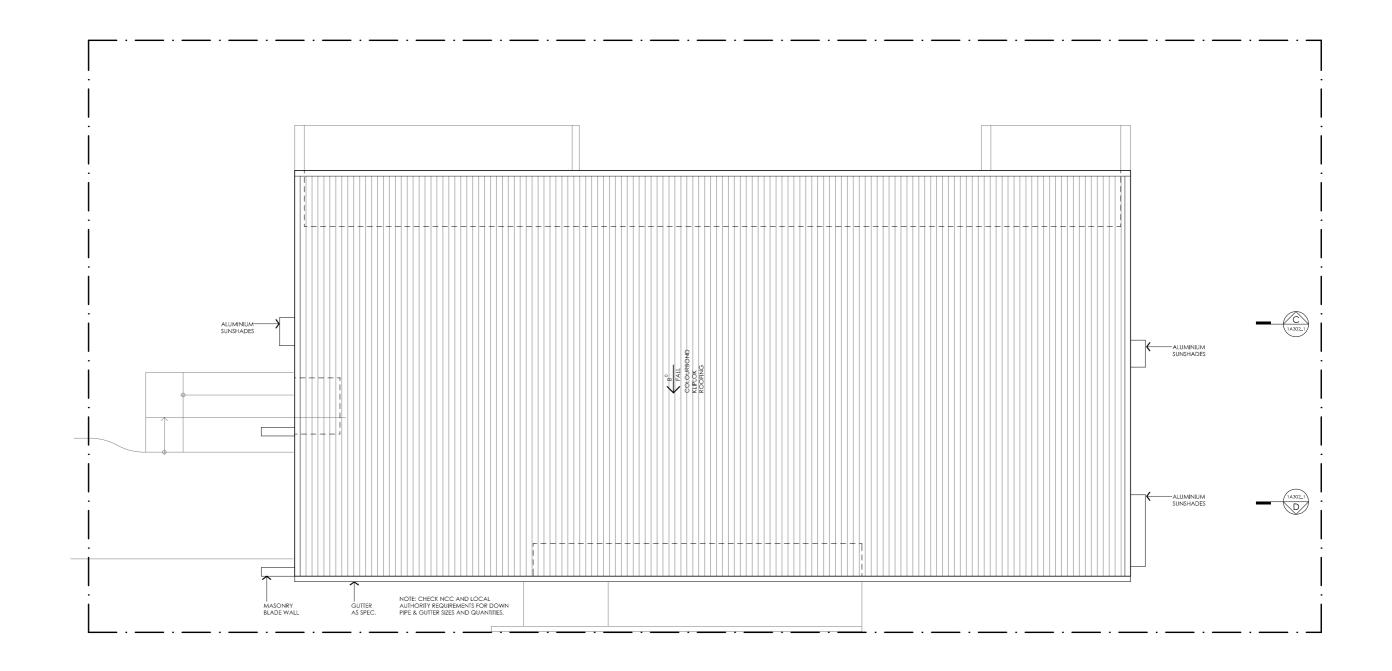

## **DETAILS**

Drawing title: Roof Plan

**Scale:** 1:100 Paper size: A3

Drawing number: 3/11 Date issued: June 2023 **Project stage:** Preliminary

## **LEGEND**

- TIMBER FASCIA PROFILE/COLOUR AS SPEC
- WB WEATHERBOARD LINING ON TIMBER FRAMING & BATTENS PROFILE/COLOUR AS SPEC
- BW FACE BRICK WORK BRICK AS SPEC
- CFC COMPRESSED FC CLADDING ON TIMBER FRAMING & BATTENS PROFILE/COLOUR AS SPEC
- SB STEEL BEAM
  PAINT FINISH AS SPEC.
- GD GARAGE DOOR MAKE & COLOUR AS SPEC
- AL ALUMINIUM COVER PANEL FOLDED FINISH/COLOUR TO MATCH WINDOW FRAMES