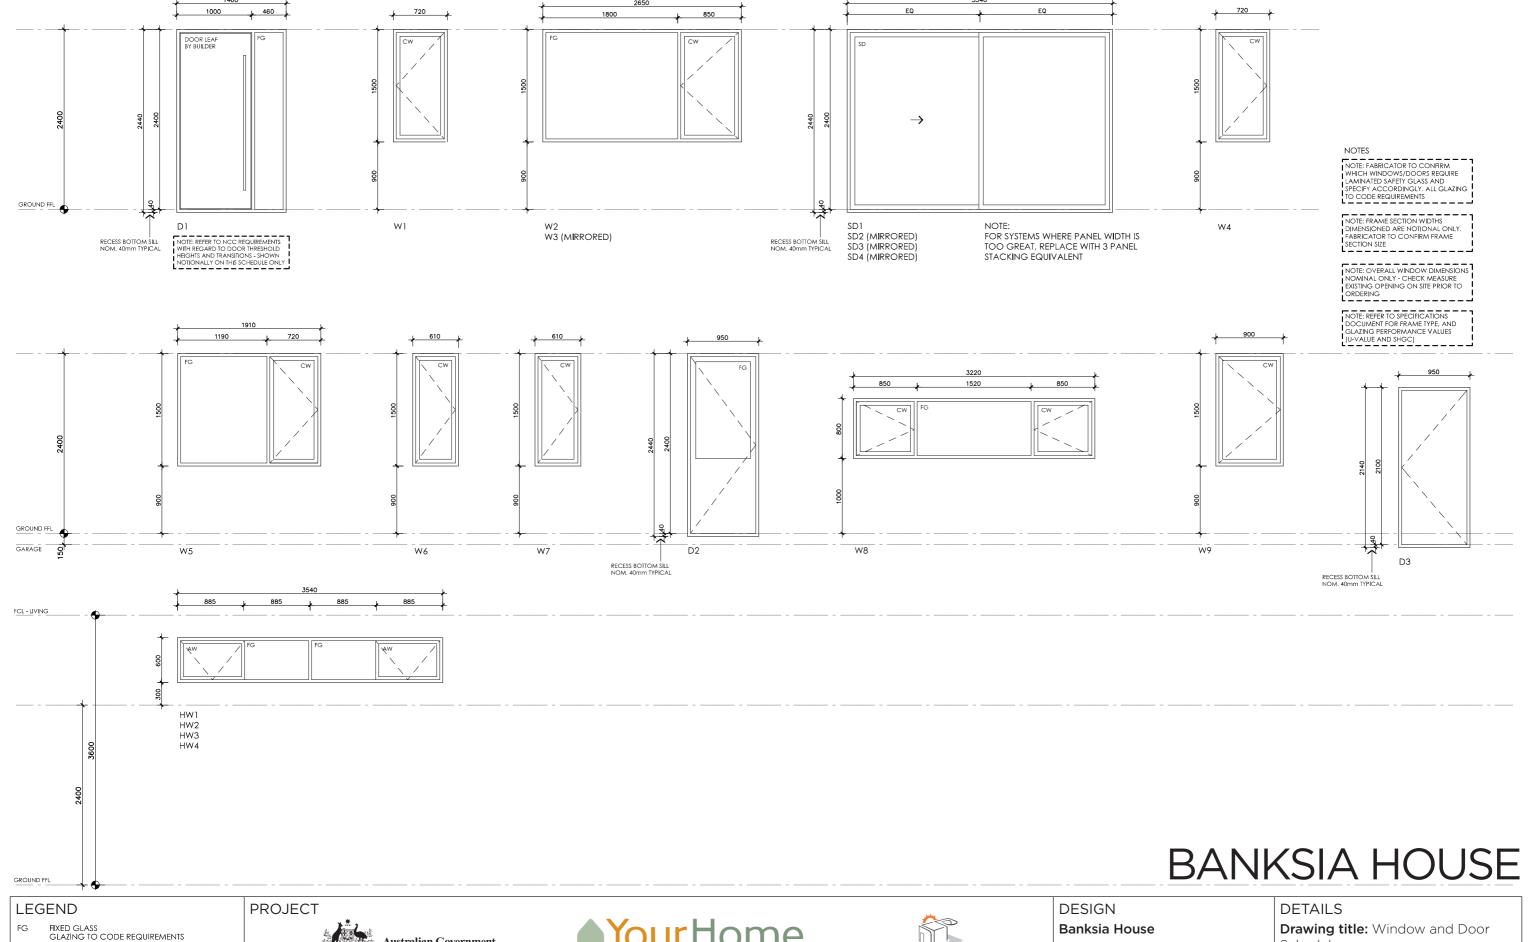

## Brisbane

Technical drawings should be read with the Banksia House Brisbane 'Design Options' document which includes building specifications and rating information.

Drawing title: Window and Door

Schedule

**Scale:** 1:50 Paper size: A3

Drawing number: 11/11 Date issued: June 2023 **Project stage:** Preliminary

liabilities, losses, damages and costs arising from any reliance on the contents of this plan.

CW

CASEMENT SASH GLAZING TO CODE REQUIREMENTS

AWNING SASH GLAZING TO CODE REQUIREMENTS SD

SLID**I**NG DOOR GLAZING TO CODE REQUIREMENTS

SLID**I**NG STACKER DOOR GLAZING TO CODE REQUIREMENTS SSD

SLIDING WINDOW GLAZING TO CODE REQUIREMENTS

**DESIGNED FOR** 