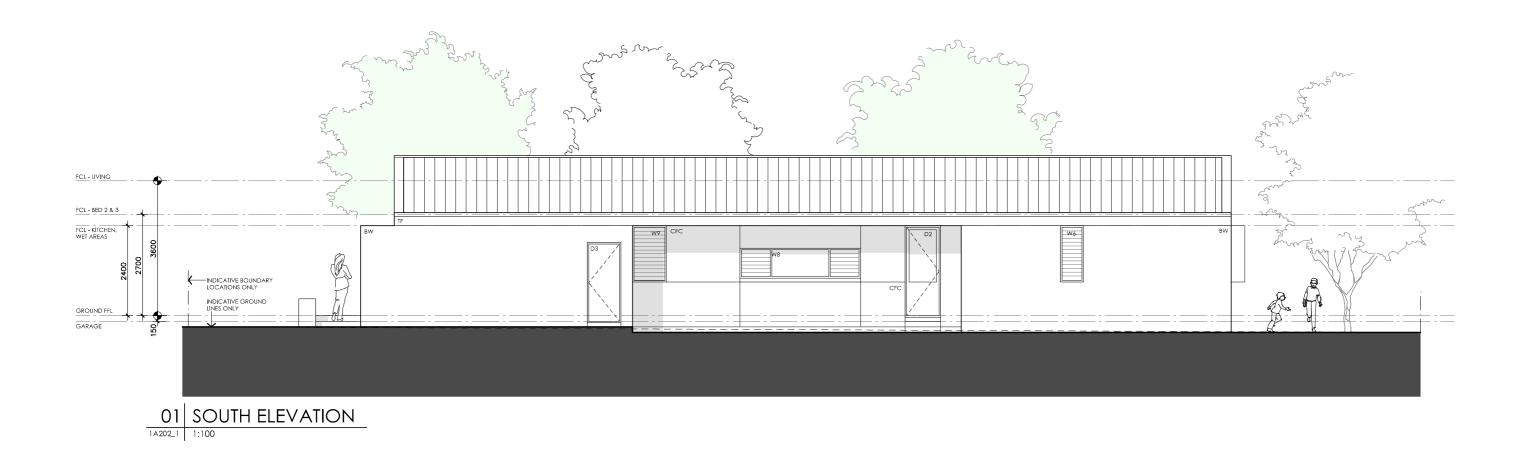

#### **DETAILS**

**Drawing title:** Elevation - South

**Scale:** 1:100

Paper size: A3

Drawing number: 6/11
Date issued: June 2023
Project stage: Preliminary

#### **LEGEND**

- TF TIMBER FASCIA PROFILE/COLOUR AS SPEC
- WB WEATHERBOARD LINING ON TIMBER FRAMING & BATTENS PROFILE/COLOUR AS SPEC
- BW FACE BRICK WORK BRICK AS SPEC
- CFC COMPRESSED FC CLADDING ON TIMBER FRAMING & BATTENS PROFILE/COLOUR AS SPEC
- SB STEEL BEAM PAINT FINISH AS SPEC.
- CD CARACEDOOR
- GD GARAGE DOOR MAKE & COLOUR AS SPEC
- AL ALUMINIUM COVER PANEL FOLDED FINISH/COLOUR TO MATCH WINDOW FRAMES