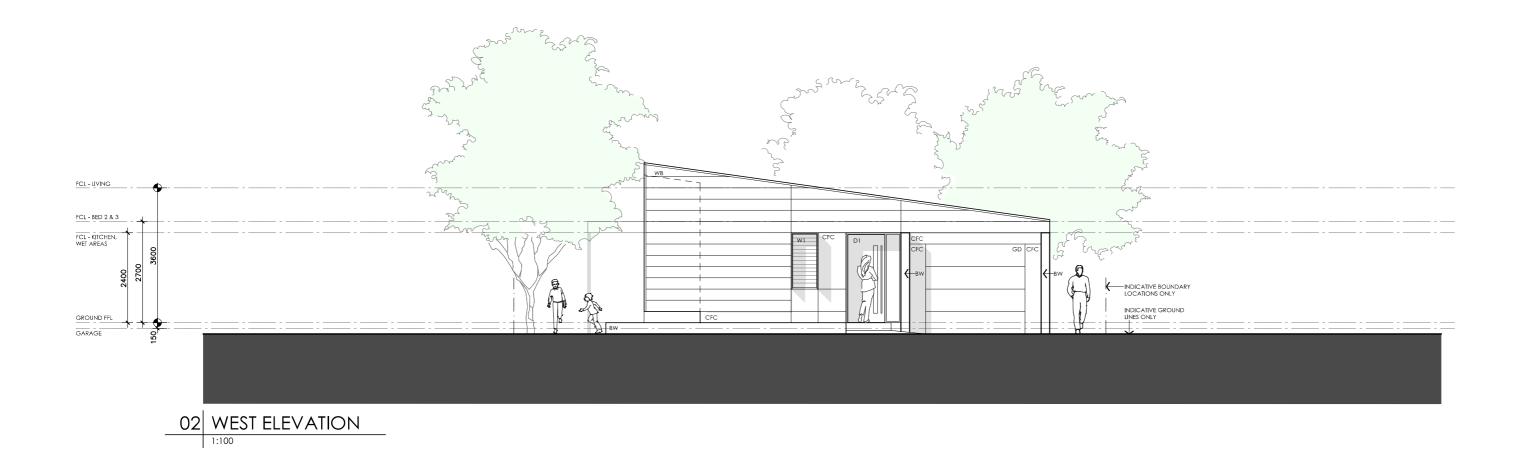

#### **DETAILS**

**Drawing title:** Elevation - West

**Scale:** 1:100

Paper size: A3

Drawing number: 7/11

Date issued: June 2023

Project stage: Preliminary

#### **LEGEND**

- TIMBER FASCIA PROFILE/COLOUR AS SPEC
- WB WEATHERBOARD LINING ON TIMBER FRAMING & BATTENS PROFILE/COLOUR AS SPEC
- BW FACE BRICK WORK BRICK AS SPEC
- CFC COMPRESSED FC CLADDING ON TIMBER FRAMING & BATTENS PROFILE/COLOUR AS SPEC

- AL ALUMINIUM COVER PANEL FOLDED FINISH/COLOUR TO MATCH WINDOW FRAMES