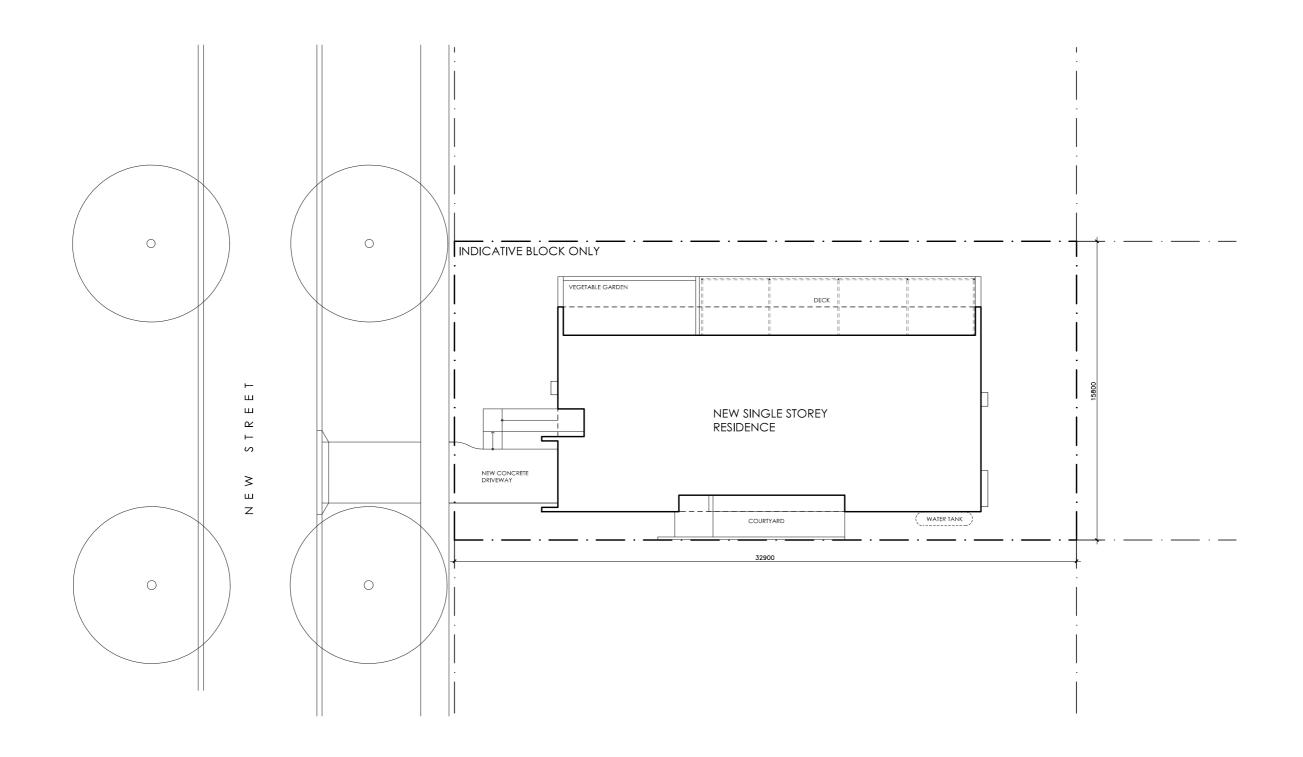

#### DETAILS

**Drawing title:** Site Plan

Scale: 1:200

Paper size: A3

Drawing number: 1/11

Date issued: June 2023

Project stage: Preliminary

#### AREA

GROUND FLOOR LIVING 172 m2 GARAGE 22 m2

TOTAL GFA 194 m2
GROUND FLOOR DECKS 30 m2
INDICATIVE BLOCK SIZE 544 m2

REFER TO NCC FOR SANITARY COMPARTMENT CIRCULATION, WALL REINFORCEMENT AND THRESHOLD/HOB REQUIREMENTS DOOR OPENINGS, CORRIDOR WIDTHS AND HESHOLDS, ENTRY RAMP GRADES AND COVER ETC TO NCC REQUIREMENTS REVISE TO SUIT LOCAL REGULATIONS AND BUILDING ENVELOPES ETC.
SETBACK FROM BOUNDARIES SHOWN INDICATIVEY ONLY. REVISE TO SUIT LOCAL REGULATIONS AND BUILDING ENVELOPES ETC.
LOCAL REGULATIONS AND BUILDING ENVELOPES ETC.
NOTE: GFA CACULATIONS DO TO INCLUED EDECS. TERRACES, COURTYARDS, VERANDARS, VOIDS, STARS & BALCONIES @ UPL. NOTE THAT INTERNAL ROOM DIMENSIONS ARE NOMINGLADING.