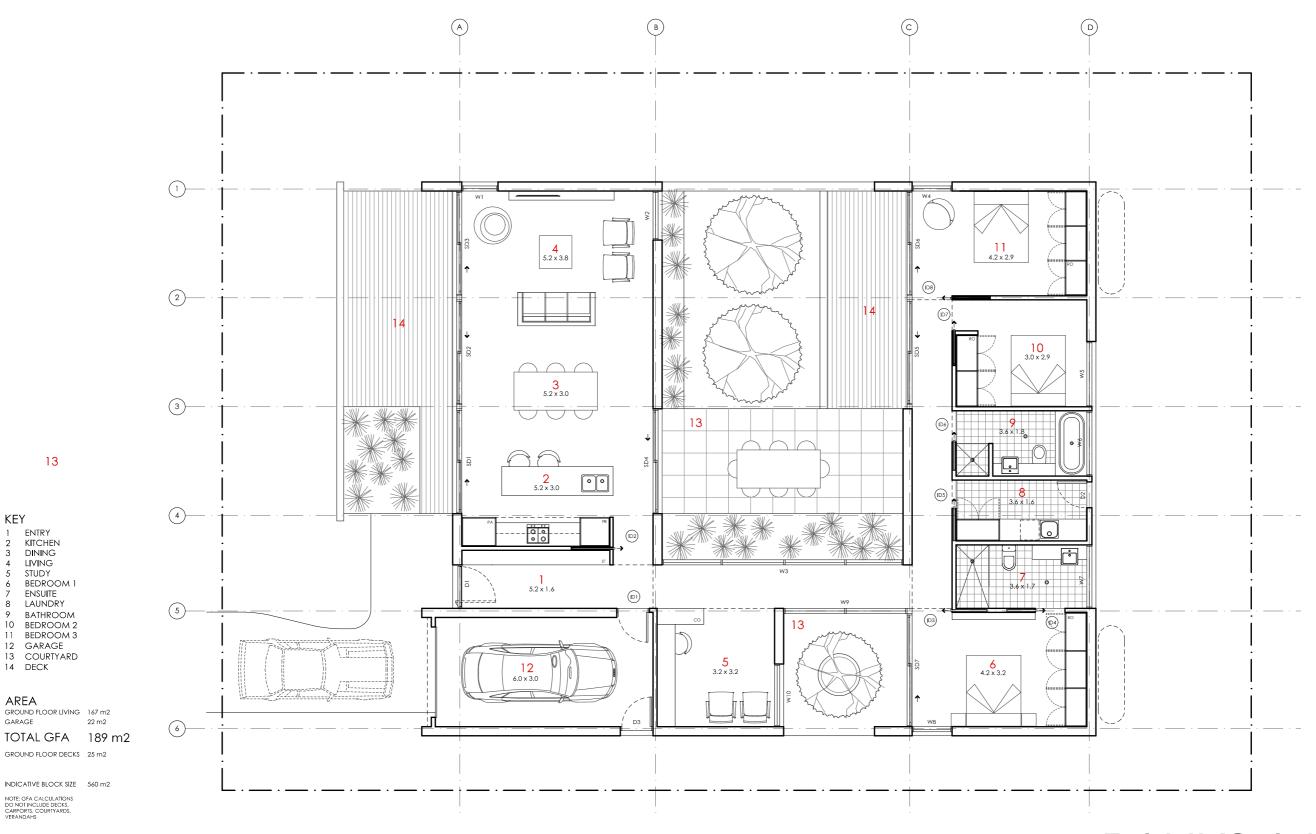

#### **LEGEND**

13

KITCHEN DINING LIVING STUDY

BEDROOM 1

BEDROOM 2

GROUND FLOOR DECKS 25 m2

INDICATIVE BLOCK SIZE 560 m2

ENSUITE LAUNDRY BATHROOM

11 BEDROOM 3 12 GARAGE 13 COURTYARD 14 DECK

AREA

GARAGE

KEY ENTRY

N/A

**PROJECT** 

#### Cairns

**DESIGN** 

Banksia House

**DESIGNED FOR** 

Technical drawings should be read with the Banksia House Cairns 'Design Options' document which includes building specifications and rating information.

**DETAILS** 

Drawing title: Alt Floor Plan -

Courtyard

**Scale:** 1:100 Paper size: A3

**Drawing number:** 4a/4 Date issued: March 2020

Project stage: Preliminary N

**DISCLAIMER**