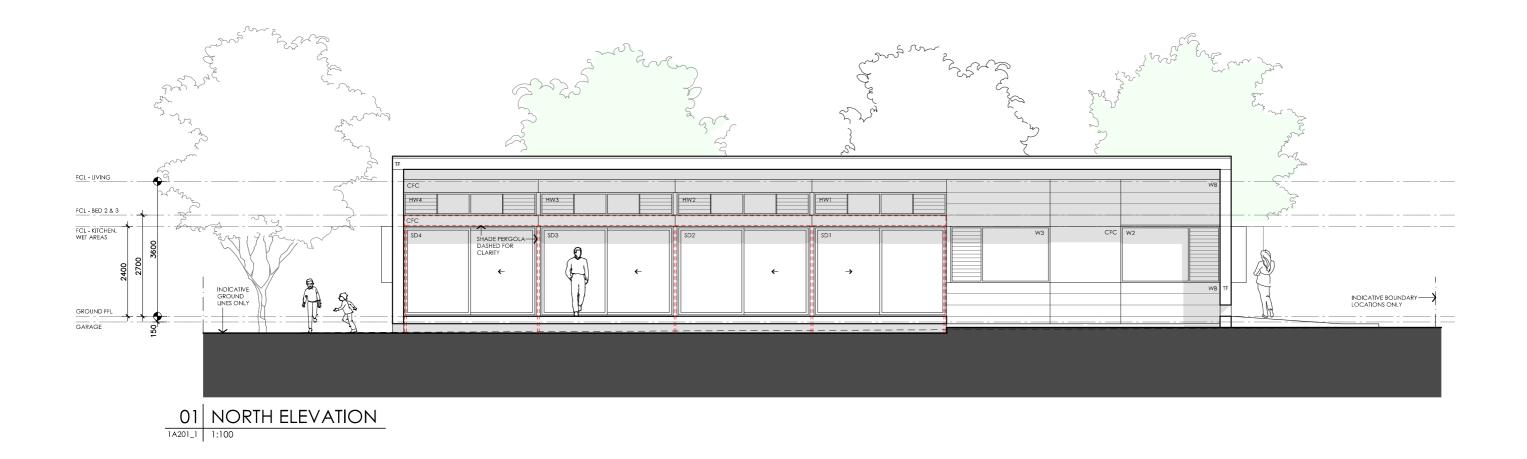

#### **DETAILS**

**Drawing title:** Elevation - North

**Scale:** 1:100

Paper size: A3

Drawing number: 5/11 Date issued: June 2023 **Project stage:** Preliminary

#### **LEGEND**

- TF TIMBER FASCIA PROFILE/COLOUR AS SPEC
- WB WEATHERBOARD LINING ON TIMBER FRAMING & BATTENS PROFILE/COLOUR AS SPEC
- BW FACE BRICK WORK BRICK AS SPEC
- CFC COMPRESSED FC CLADDING ON TIMBER FRAMING & BATTENS PROFILE/COLOUR AS SPEC
- SB STEEL BEAM PAINT FINISH AS SPEC.
- CD CARACEDOOR
- GD GARAGE DOOR MAKE & COLOUR AS SPE
- AL ALUMINIUM COVER PANEL FOLDED FINISH/COLOUR TO MATCH WINDOW FRAMES