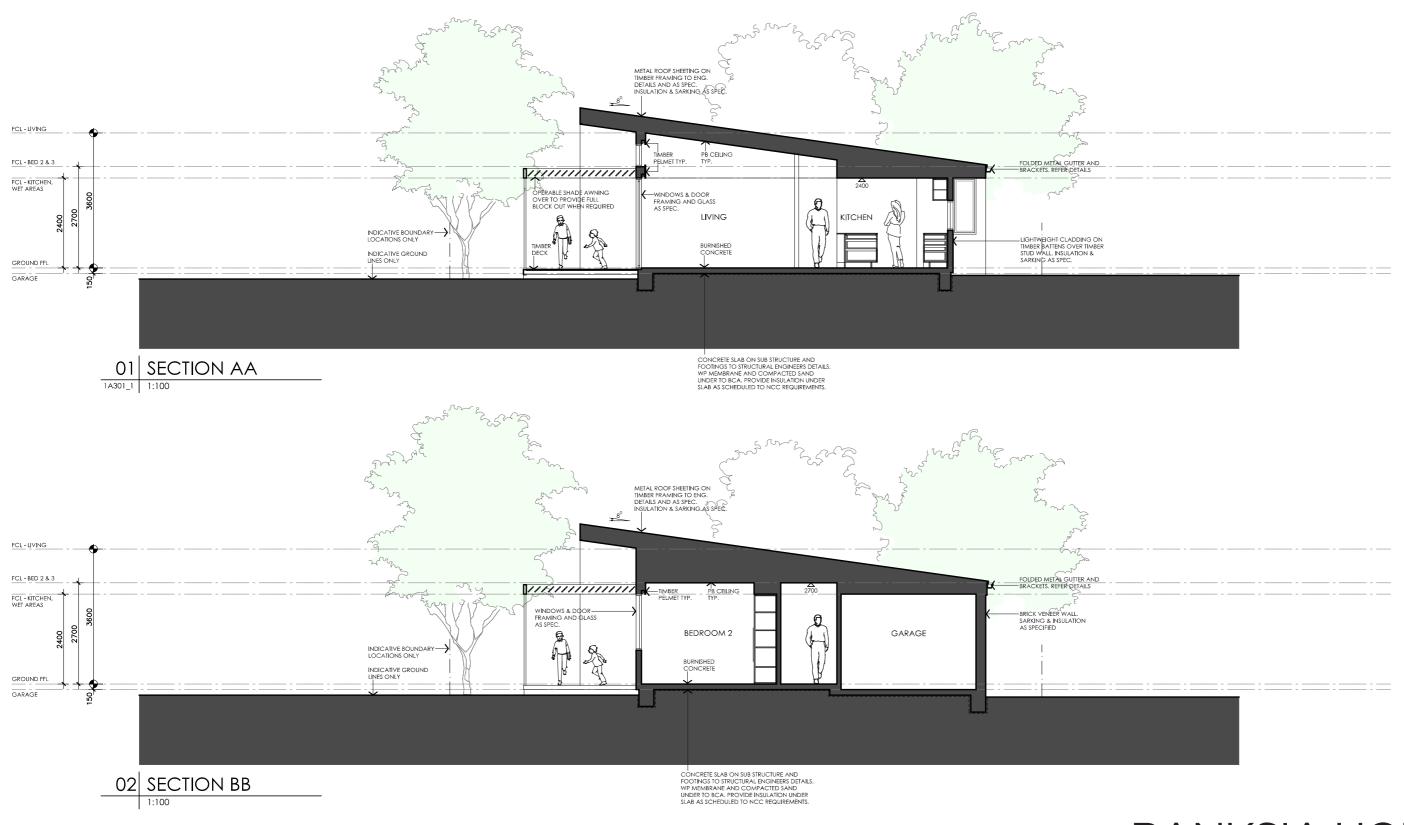

#### **DETAILS**

**Drawing title:** Section

**Scale:** 1:100

Paper size: A3

Drawing number: 8/11 Date issued: June 2023 **Project stage:** Preliminary

#### **LEGEND**

- TIMBER FASCIA PROFILE/COLOUR AS SPEC
- WB WEATHERBOARD LINING ON TIMBER FRAMING & BATTENS PROFILE/COLOUR AS SPEC
- BW FACE BRICK WORK BRICK AS SPEC
- CFC COMPRESSED FC CLADDING ON TIMBER FRAMING & BATTENS PROFILE/COLOUR AS SPEC

- AL ALUMINIUM COVER PANEL FOLDED FINISH/COLOUR TO MATCH WINDOW FRAMES