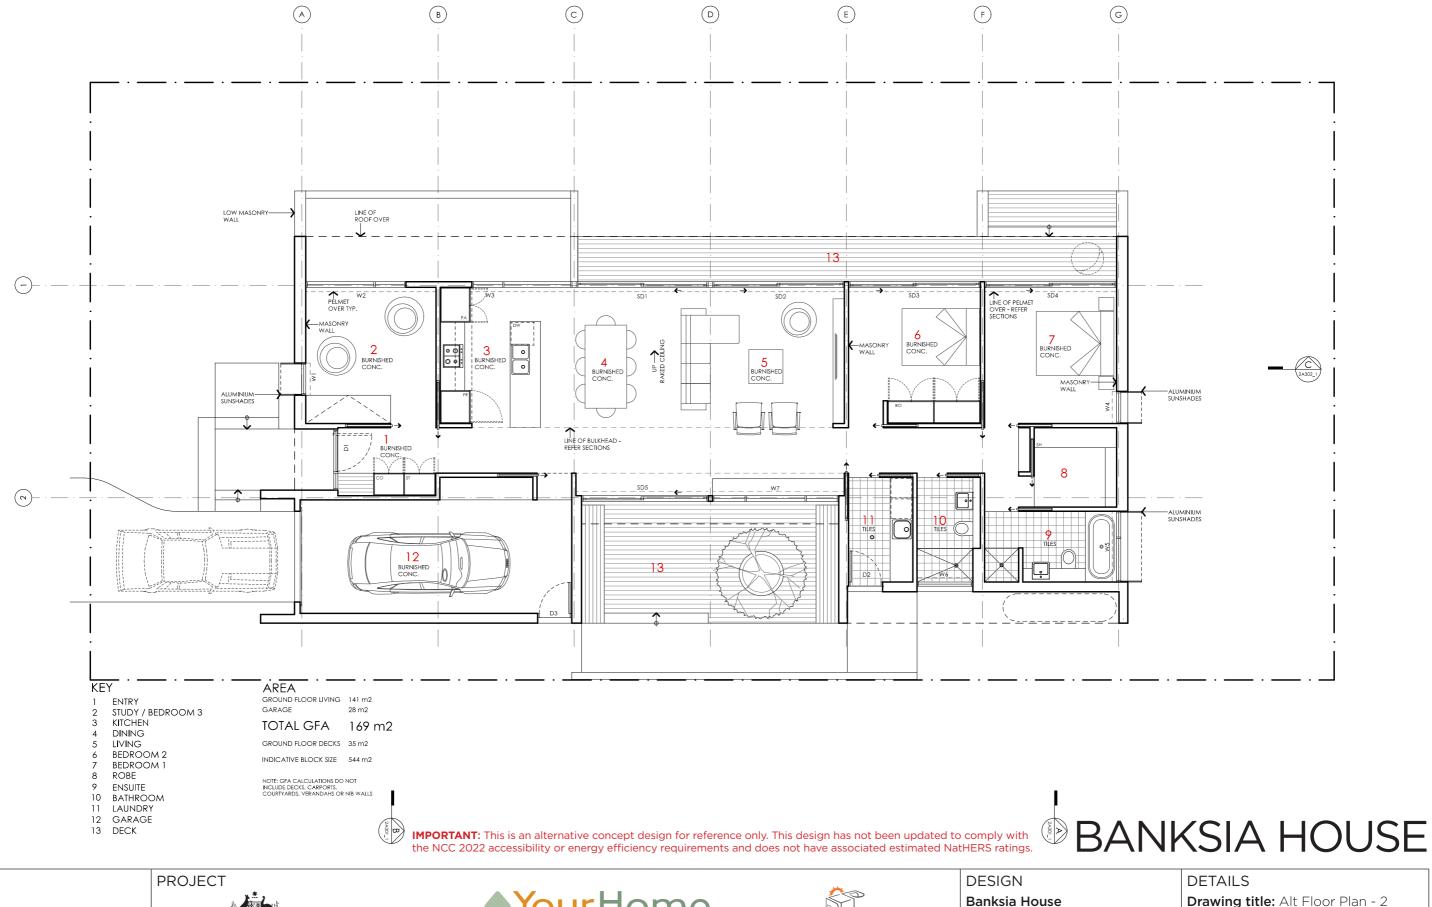

#### Cairns

Technical drawings should be read with the Banksia House Cairns 'Design Options' document which includes building specifications and rating information.

**DESIGNED FOR** 

**Drawing title:** Alt Floor Plan - 2

Bedroom **Scale:** 1:100

Paper size: A3 **Drawing number:** 3a/4 Date issued: March 2020

Project stage: Preliminary

#### **LEGEND**

13

KITCHEN DINING LIVING STUDY

BEDROOM 1

BEDROOM 2

GROUND FLOOR DECKS 25 m2

INDICATIVE BLOCK SIZE 560 m2

ENSUITE LAUNDRY BATHROOM

11 BEDROOM 3 12 GARAGE 13 COURTYARD 14 DECK

AREA

GARAGE

KEY ENTRY

N/A

**PROJECT** 