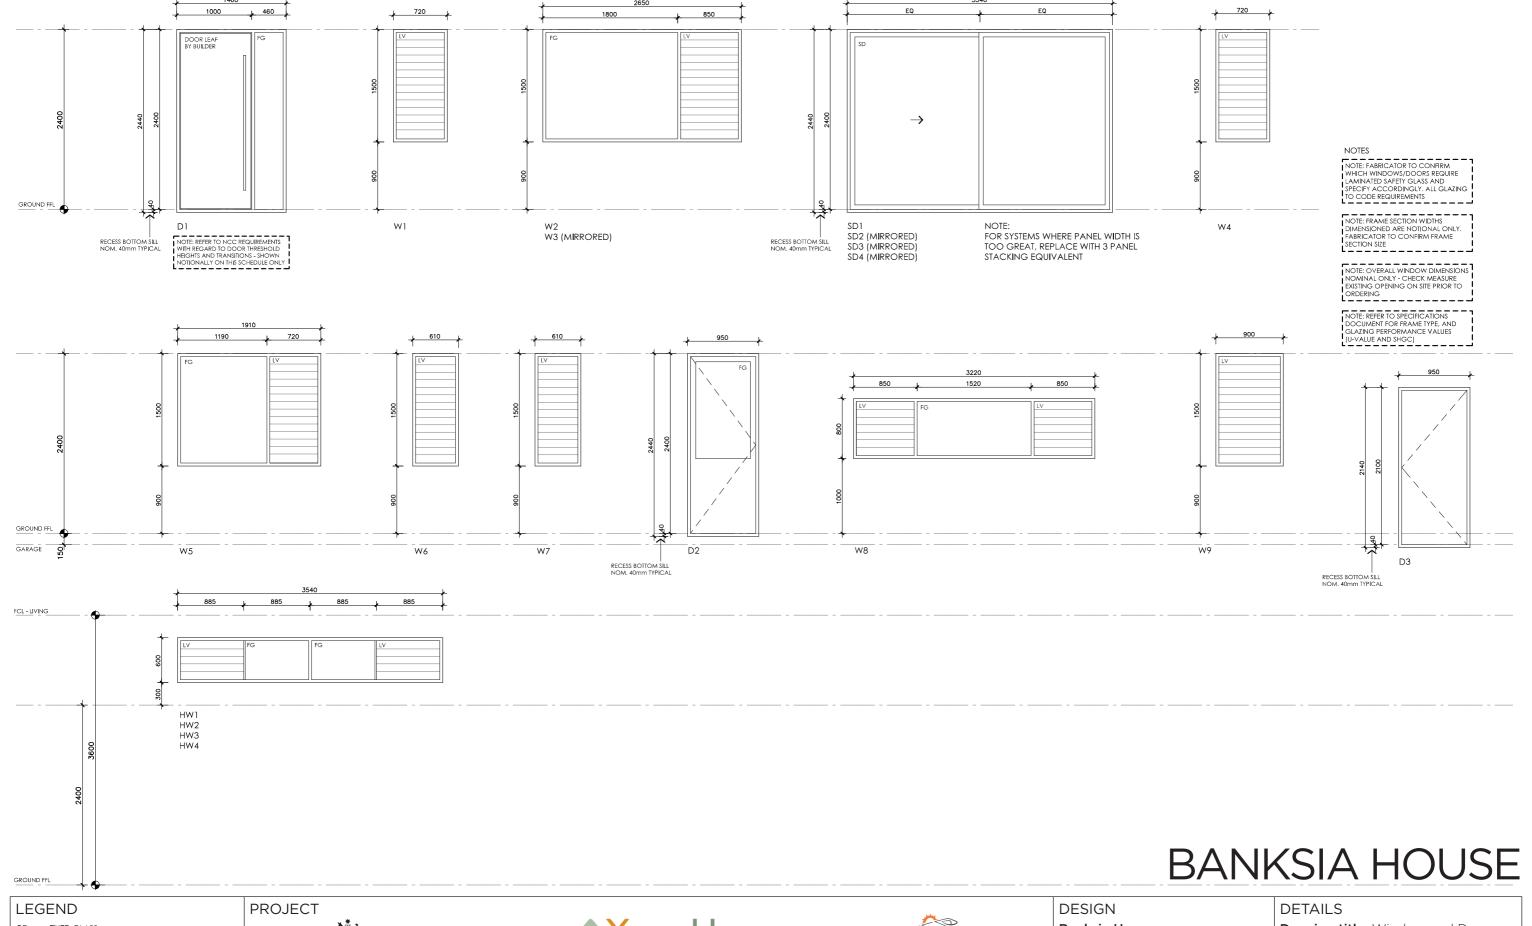

#### DETAILS

**Drawing title:** Setout Plan

Scale: 1:100 Paper size: A3

Drawing number: 10/11

Date issued: June 2023

Project stage: Preliminary

FIXED GLASS GLAZING TO CODE REQUIREMENTS

GLASS LOUVRES GLAZING TO CODE REQUIREMENTS LV

AWNING SASH GLAZING TO CODE REQUIREMENTS

SD

SLID**I**NG DOOR GLAZING TO CODE REQUIREMENTS

SLID**I**NG STACKER DOOR GLAZING TO CODE REQUIREMENTS SSD

SLIDING WINDOW GLAZING TO CODE REQUIREMENTS

Banksia House

#### Cairns

Technical drawings should be read with the Banksia House Cairns 'Design Options' document which includes building specifications and rating information.

Drawing title: Window and Door

Schedule

**Scale:** 1:50 Paper size: A3

Drawing number: 11/11 Date issued: June 2023 **Project stage:** Preliminary