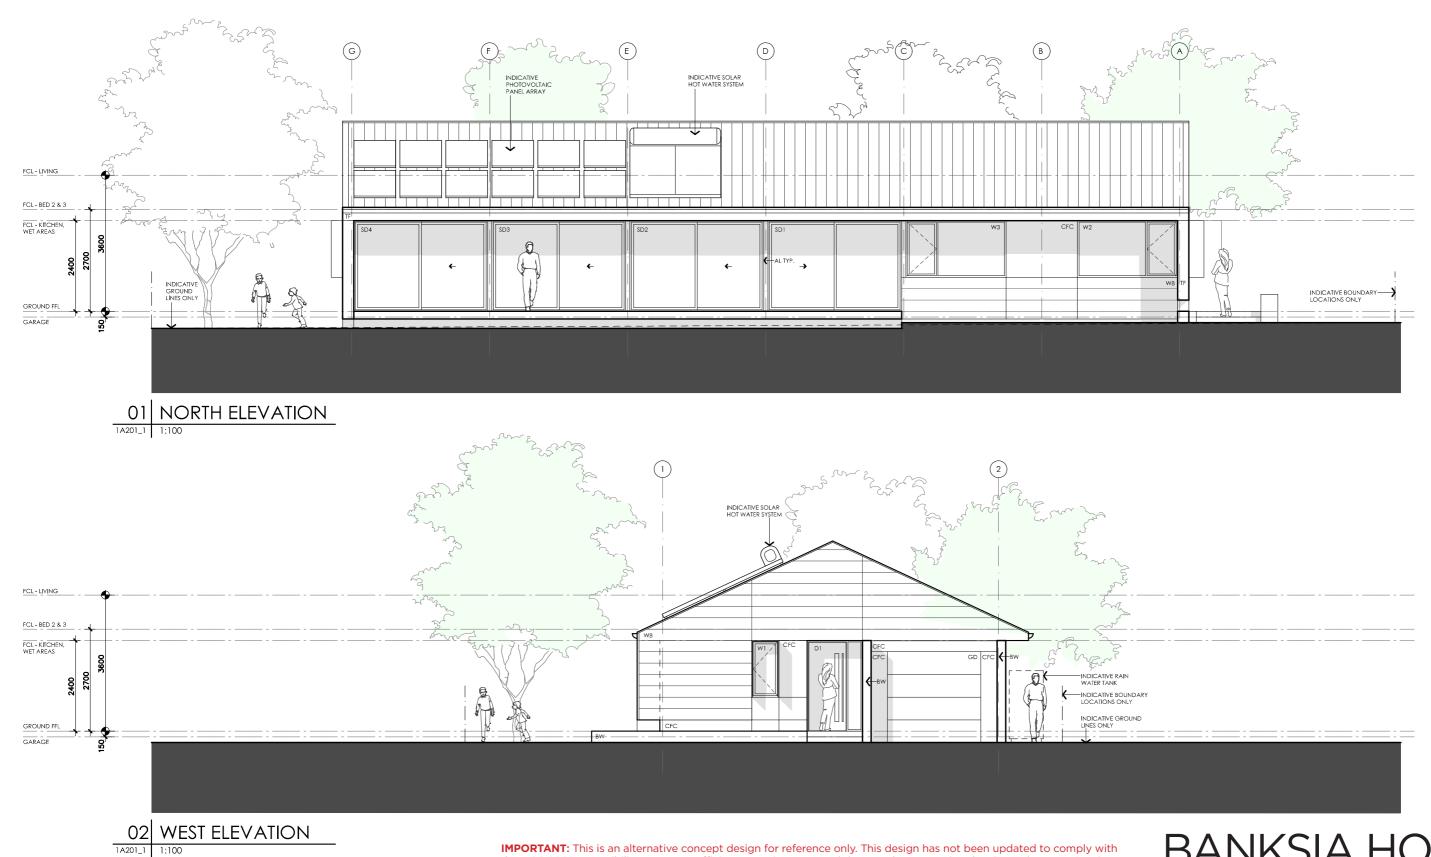

#### **DISCLAIMER**

02 WEST ELEVATION

1A201\_1 1:100

IMPORTANT: This is an alternative concept design for reference only. This design has not been updated to comply with the NCC 2022 accessibility or energy efficiency requirements and does not have associated estimated NatHERS ratings.

## **BANKSIA HOUSE**

#### **DETAILS**

Drawing title: Elevations - alt. roof

**Scale:** 1:100 Paper size: A3

**Drawing number:** 1a/4 Date issued: March 2020 Project stage: Preliminary

#### **DISCLAIMER**

IMPORTANT: This is an alternative concept design for reference only. This design has not been updated to comply with the NCC 2022 accessibility or energy efficiency requirements and does not have associated estimated NatHERS ratings.

### **BANKSIA HOUSE**

#### **LEGEND**

- TIMBER FASCIA PROFILE/COLOUR AS SPEC
- WB WEATHERBOARD LINING ON TIMBER FRAMING & BATTENS PROFILE/COLOUR AS SPEC
- BW FACE BRICK WORK BRICK AS SPEC
- CFC COMPRESSED FC CLADDING ON TIMBER FRAMING & BATTENS PROFILE/COLOUR AS SPEC
- SB STEEL BEAM PAINT FINISH AS SPEC
- GD GARAGE DOOR MAKE & COLOUR AS SPEC
- AL ALUMINIUM COVER PANEL FOLDED FINISH/COLOUR TO MATCH WINDOW FRAMES

#### **DETAILS**

Drawing title: Elevations - alt. roof

**Scale:** 1:100 Paper size: A3

Drawing number: 2a/4 Date issued: March 2020 Project stage: Preliminary