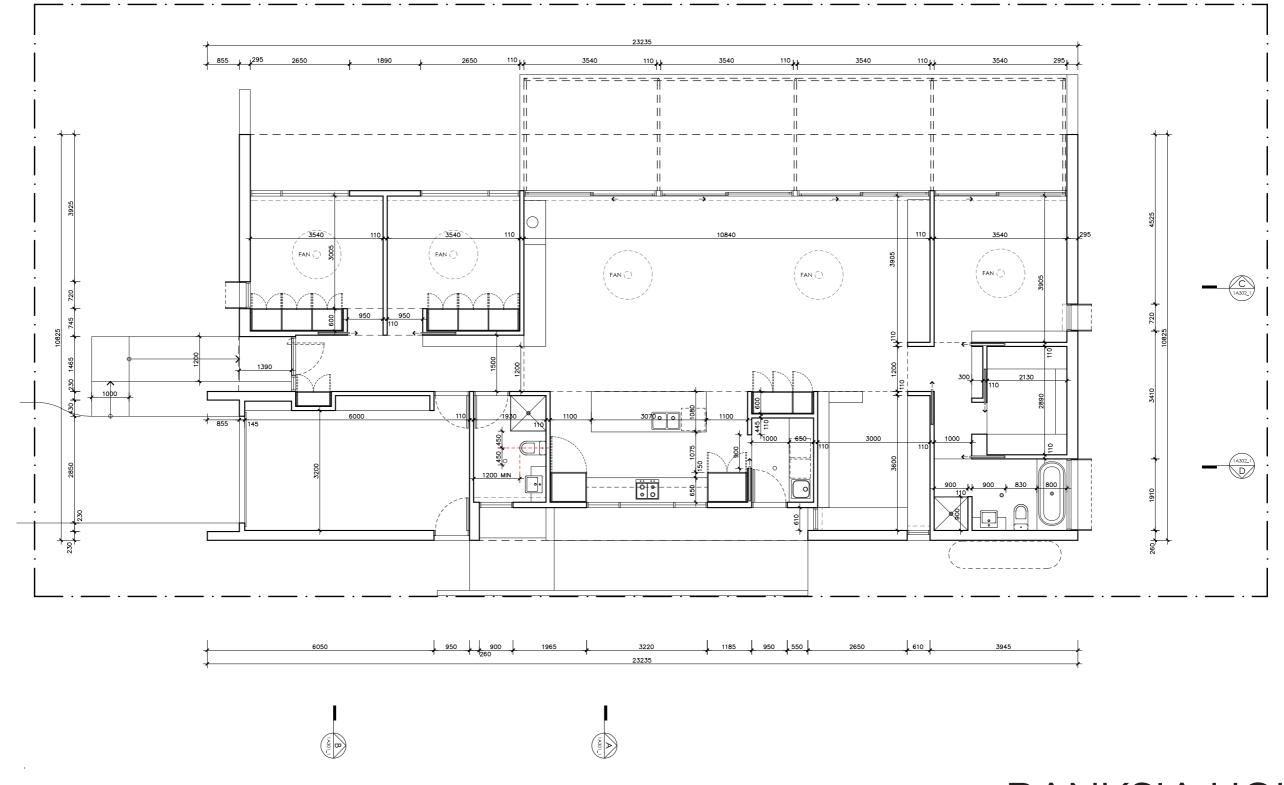

#### Cairns

Technical drawings should be read with the Banksia House Cairns 'Design Options' document which includes building specifications and rating information.

DETAILS

**Drawing title:** Floor Plan

Scale: 1:100

Paper size: A3

Drawing number

Drawing number: 2/11

Date issued: June 2023

Project stage: Preliminary