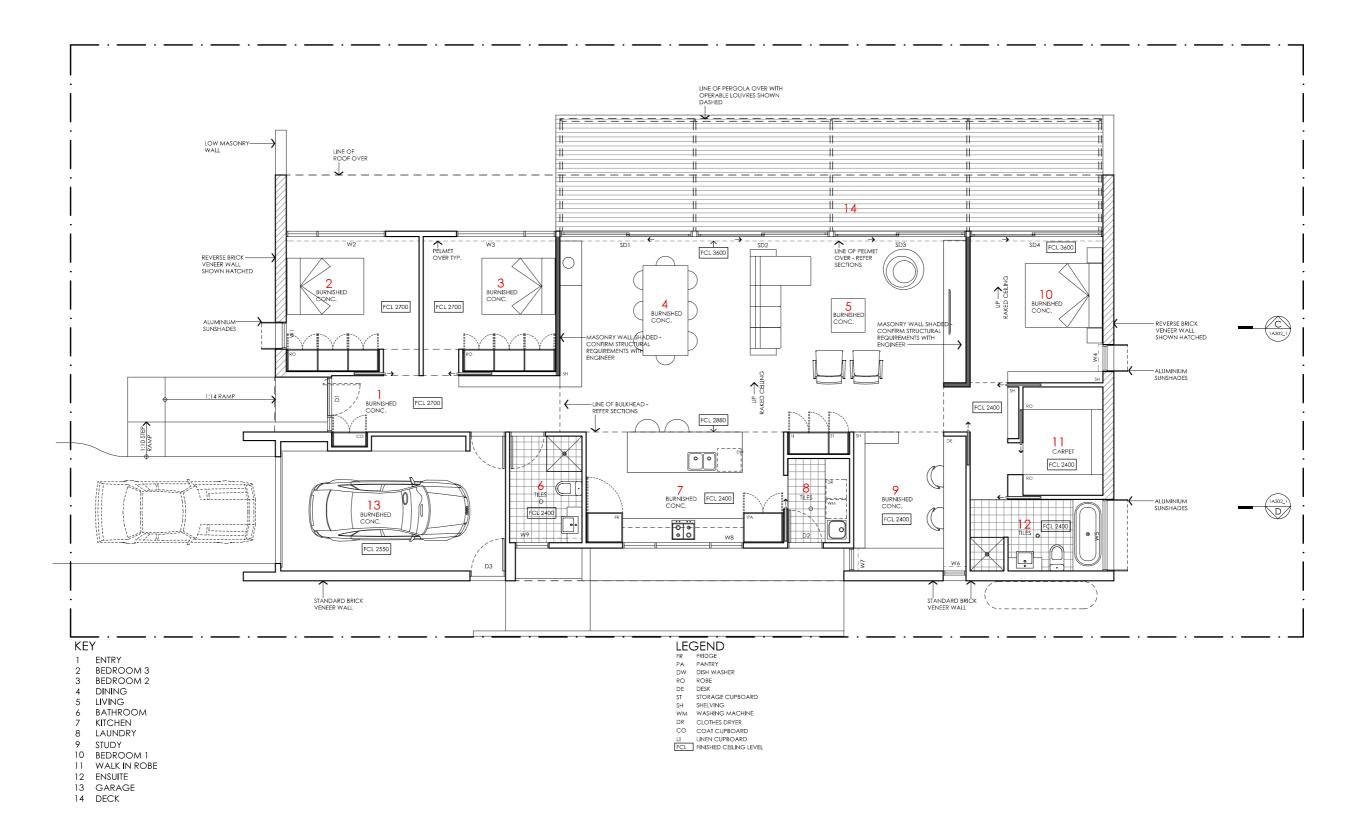

#### Cairns

Technical drawings should be read with the Banksia House Cairns 'Design Options' document which includes building specifications and rating information.

DETAILS

**Drawing title:** Floor Plan

Scale: 1:100

Paper size: A3

Drawing number

Drawing number: 2/11

Date issued: June 2023

Project stage: Preliminary