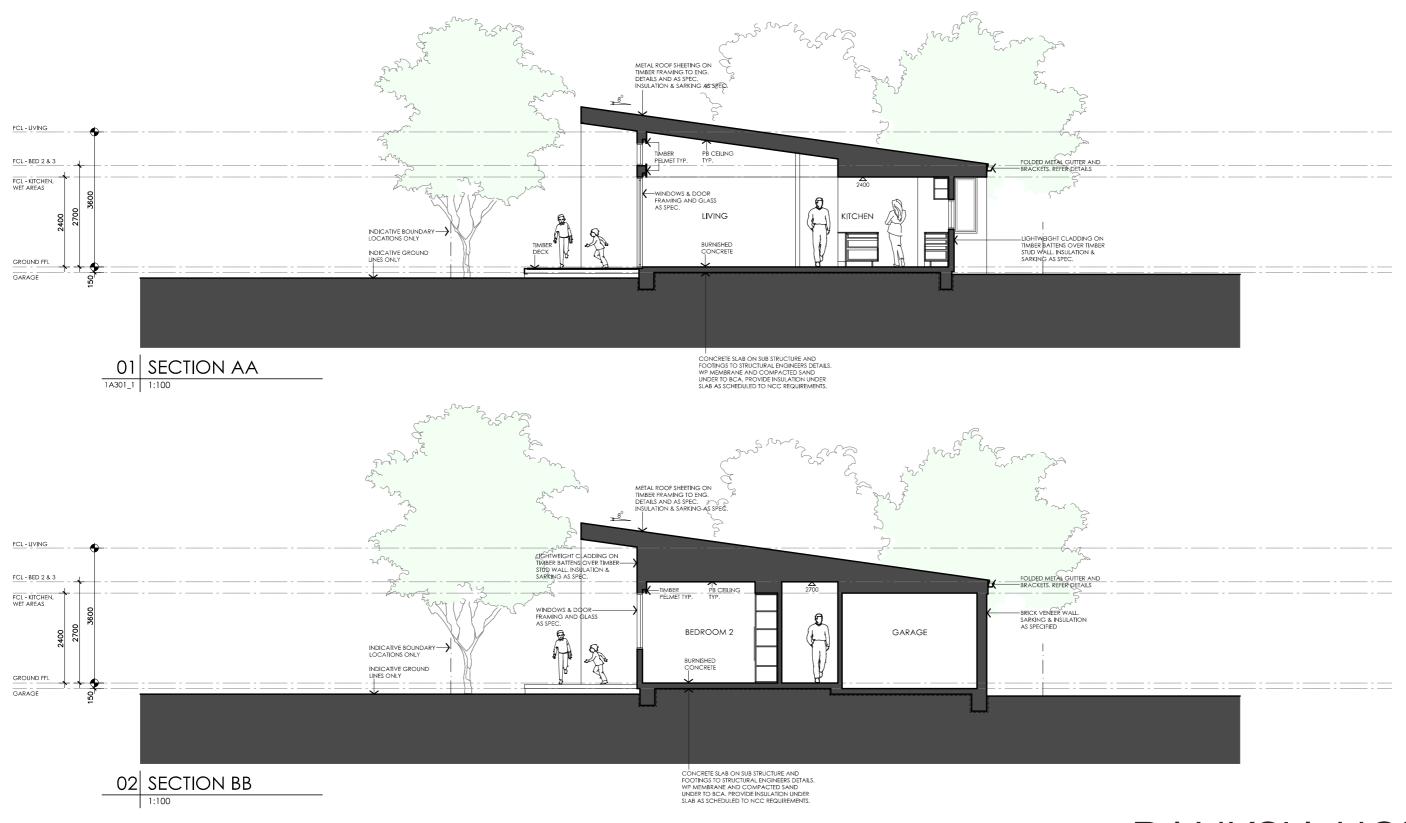

#### **PROJECT**

### Banksia House

#### **DESIGNED FOR**

#### Canberra

**DESIGN** 

Technical drawings should be read with the Banksia House Canberra 'Design Options' document which includes building specifications and rating information.

#### **DETAILS**

**Drawing title:** Section

**Scale:** 1:100

Paper size: A3

Drawing number: 8/11 Date issued: June 2023 **Project stage:** Preliminary

#### **DISCLAIMER**

#### **LEGEND**

- TIMBER FASCIA PROFILE/COLOUR AS SPEC
- WB WEATHERBOARD LINING ON TIMBER FRAMING & BATTENS PROFILE/COLOUR AS SPEC
- BW FACE BRICK WORK BRICK AS SPEC
- CFC COMPRESSED FC CLADDING ON TIMBER FRAMING & BATTENS PROFILE/COLOUR AS SPEC
- SB STEEL BEAM PAINT FINISH AS SPEC.

- AL ALUMINIUM COVER PANEL FOLDED FINISH/COLOUR TO MATCH WINDOW FRAMES

#### **PROJECT**

**DISCLAIMER** 

This house plan is a guide only. It does not constitute legal or other professional advice. You should seek legal or other professional advice in relation to your specific circumstances before adopting any recommendation made within it e.g. advice on structural engineering or building certification requirements. The Commonwealth does not accept responsibility for the accuracy or completeness of this plan, its fitness for a particular purpose, or compliance with any regulatory requirements and standards. Further, the Commonwealth also disclaims liability, to the extent permitted by law, for any liabilities, losses, damages and costs arising from any reliance on the contents of this plan

#### **DESIGN**

#### Banksia House

#### Canberra

Technical drawings should be read with the Banksia House Canberra 'Design Options' document which includes building specifications and rating information.

### **DETAILS**

Drawing title: Section

**Scale:** 1:100

Paper size: A3

Drawing number: 9/11 Date issued: June 2023 **Project stage:** Preliminary