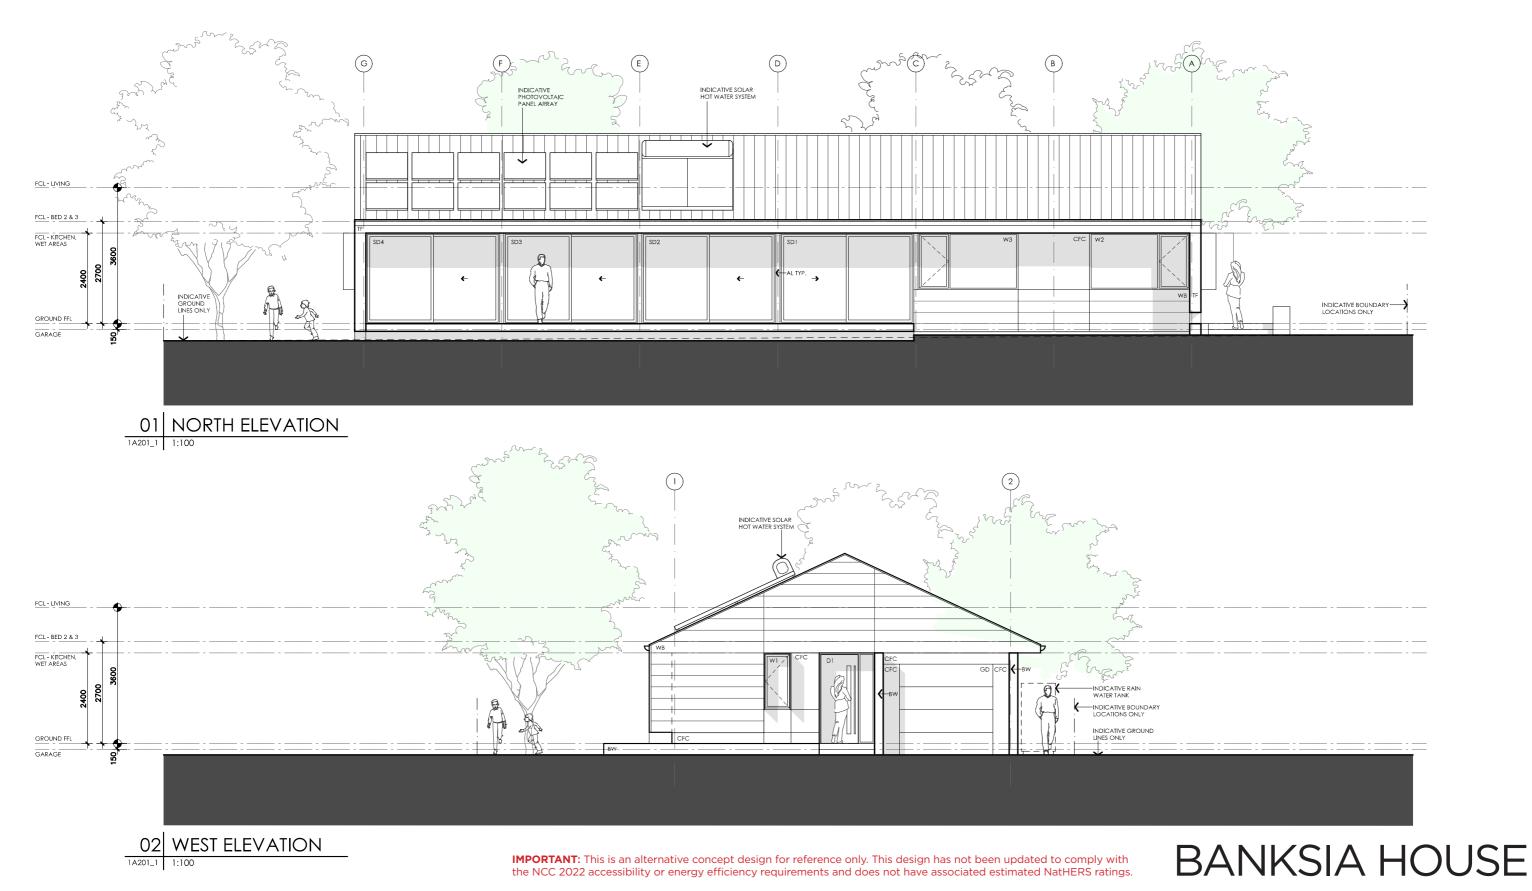

#### **DISCLAIMER**

02 WEST ELEVATION

IMPORTANT: This is an alternative concept design for reference only. This design has not been updated to comply with the NCC 2022 accessibility or energy efficiency requirements and does not have associated estimated NatHERS ratings.

# **BANKSIA HOUSE**

#### **DETAILS**

Drawing title: Elevations - alt. roof

**Scale:** 1:100 Paper size: A3

**Drawing number:** 1a/4 Date issued: March 2020 Project stage: Preliminary

#### **DETAILS**

Drawing title: Elevations - alt. roof

**Scale:** 1:100 Paper size: A3

Drawing number: 2a/4 Date issued: March 2020 Project stage: Preliminary