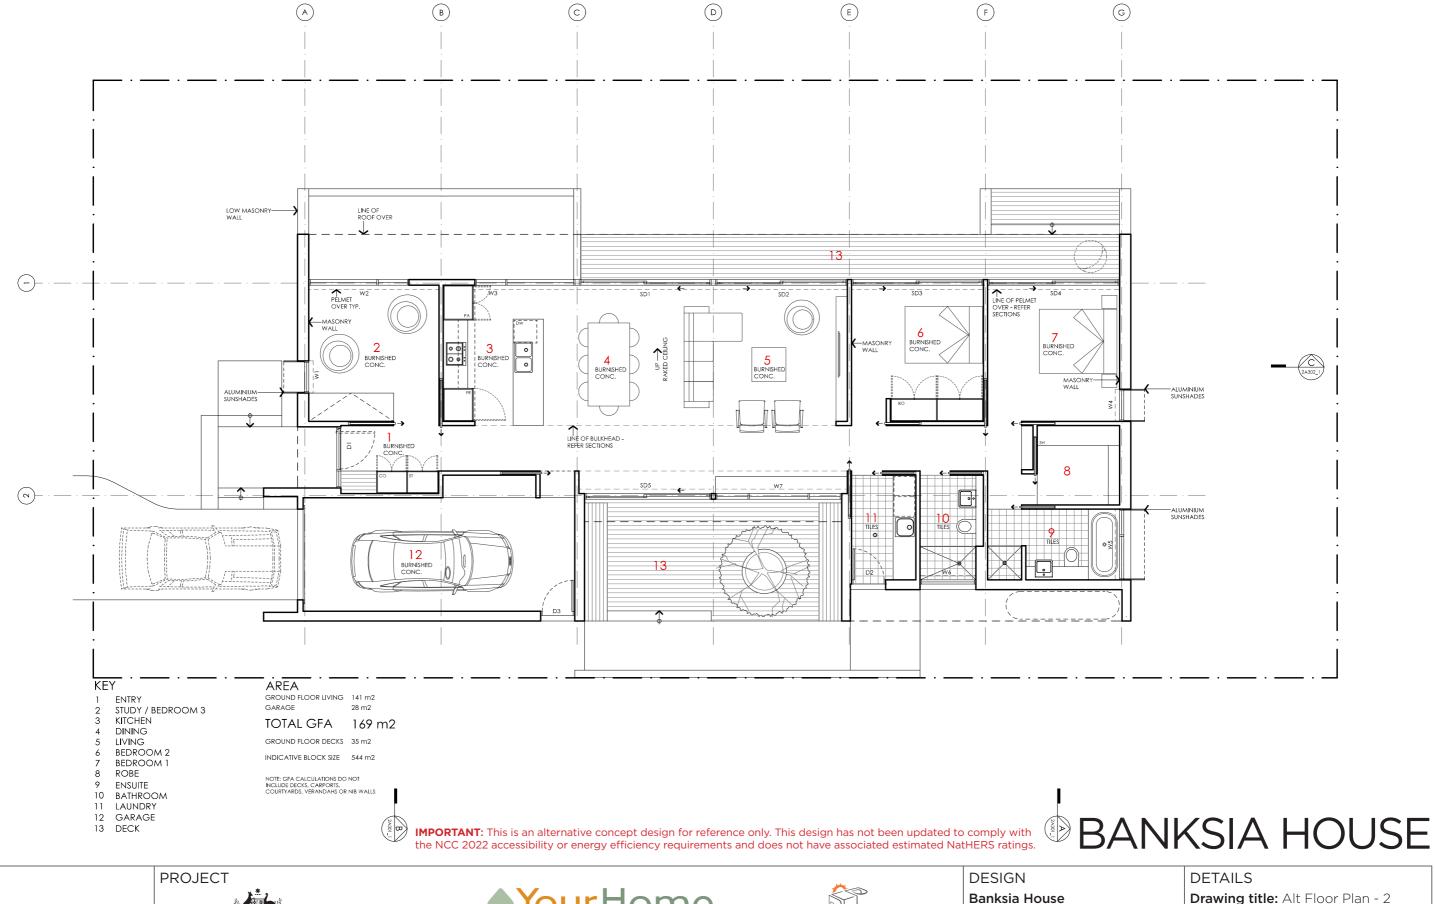

#### Canberra

**DESIGNED FOR** 

Technical drawings should be read with the Banksia House Canberra 'Design Options' document which includes building specifications and rating information.

**Drawing title:** Alt Floor Plan - 2

Bedroom **Scale:** 1:100 Paper size: A3

**Drawing number:** 3a/4 Date issued: March 2020

Project stage: Preliminary

IMPORTANT: This is an alternative concept design for reference only. This design has not been updated to comply with the NCC 2022 accessibility or energy efficiency requirements and does not have associated estimated NatHERS ratings.

# **BANKSIA HOUSE**

#### **LEGEND**

KEY ENTRY

> DINING LIVING STUDY

N/A

**PROJECT** 