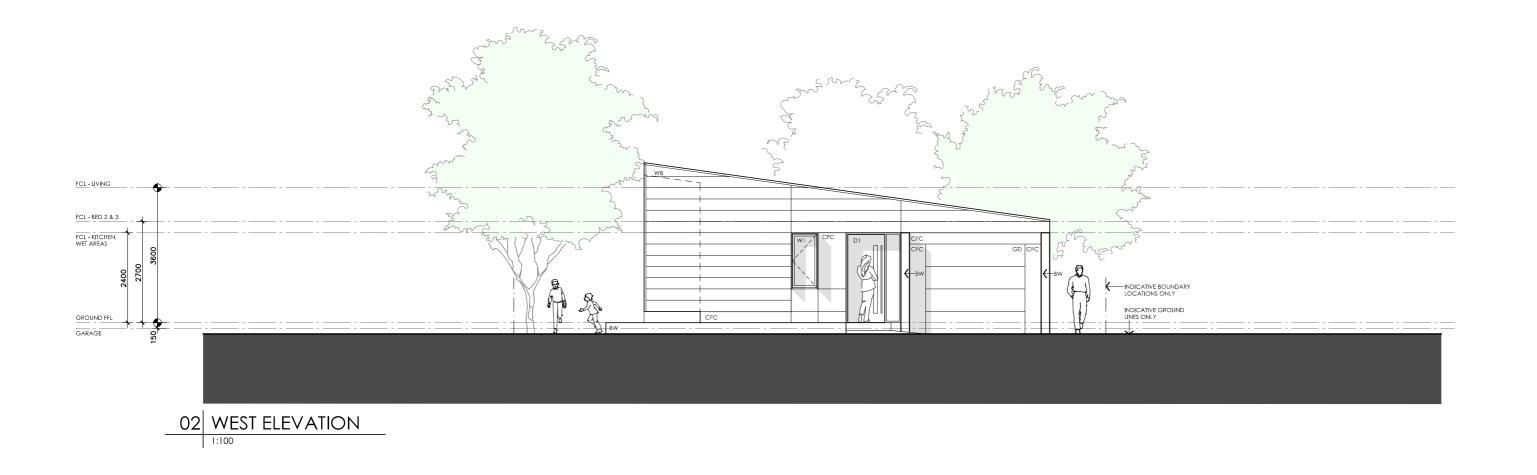

#### **PROJECT**

### Banksia House

#### **DESIGNED FOR**

#### Canberra

**DESIGN** 

Technical drawings should be read with the Banksia House Canberra 'Design Options' document which includes building specifications and rating information.

#### **DETAILS**

**Drawing title:** Elevation - West

**Scale:** 1:100

Paper size: A3

Drawing number: 7/11 Date issued: June 2023 **Project stage:** Preliminary

#### DISCLAIMER

#### **LEGEND**

- TIMBER FASCIA PROFILE/COLOUR AS SPEC
- WB WEATHERBOARD LINING ON TIMBER FRAMING & BATTENS PROFILE/COLOUR AS SPEC
- BW FACE BRICK WORK BRICK AS SPEC
- CFC COMPRESSED FC CLADDING ON TIMBER FRAMING & BATTENS PROFILE/COLOUR AS SPEC
- SB STEEL BEAM PAINT FINISH AS SPEC.

- AL ALUMINIUM COVER PANEL FOLDED FINISH/COLOUR TO MATCH WINDOW FRAMES