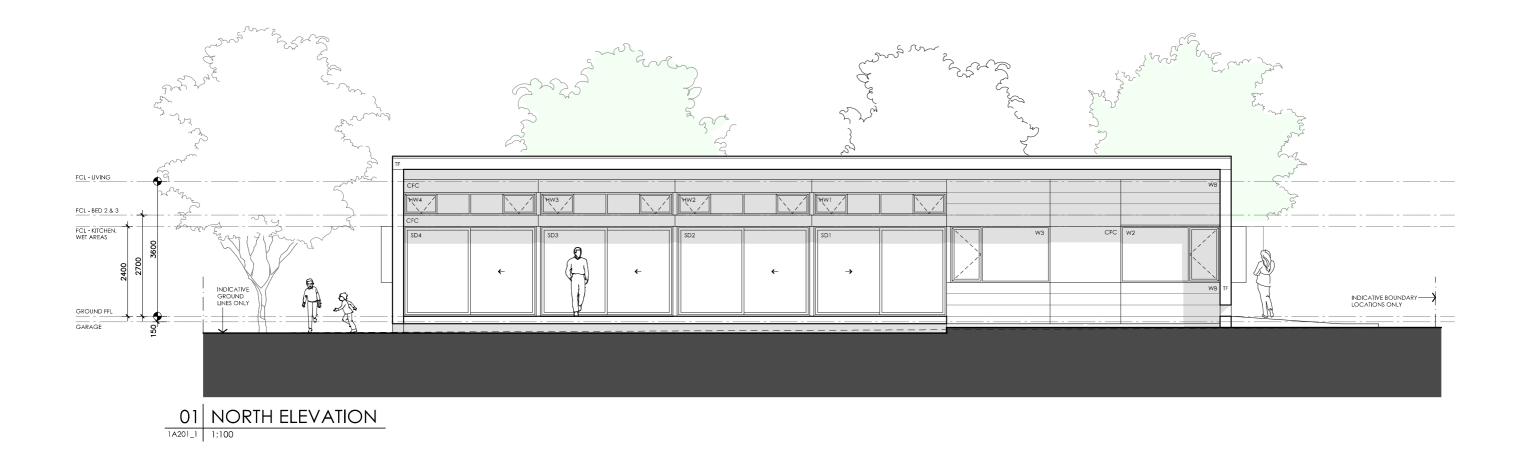

#### **DETAILS**

**Drawing title:** Elevation - North

#### **Scale:** 1:100 Paper size: A3

Drawing number: 5/11 Date issued: June 2023 **Project stage:** Preliminary

#### **LEGEND**

- TIMBER FASCIA PROFILE/COLOUR AS SPEC
- WB WEATHERBOARD LINING ON TIMBER FRAMING & BATTENS PROFILE/COLOUR AS SPEC
- BW FACE BRICK WORK BRICK AS SPEC
- CFC COMPRESSED FC CLADDING ON TIMBER FRAMING & BATTENS PROFILE/COLOUR AS SPEC
- SB STEEL BEAM PAINT FINISH AS SPEC.
- GD GARAGE DOOR MAKE & COLOUR AS SPEC
- AL ALUMINIUM COVER PANEL FOLDED FINISH/COLOUR TO MATCH WINDOW FRAMES