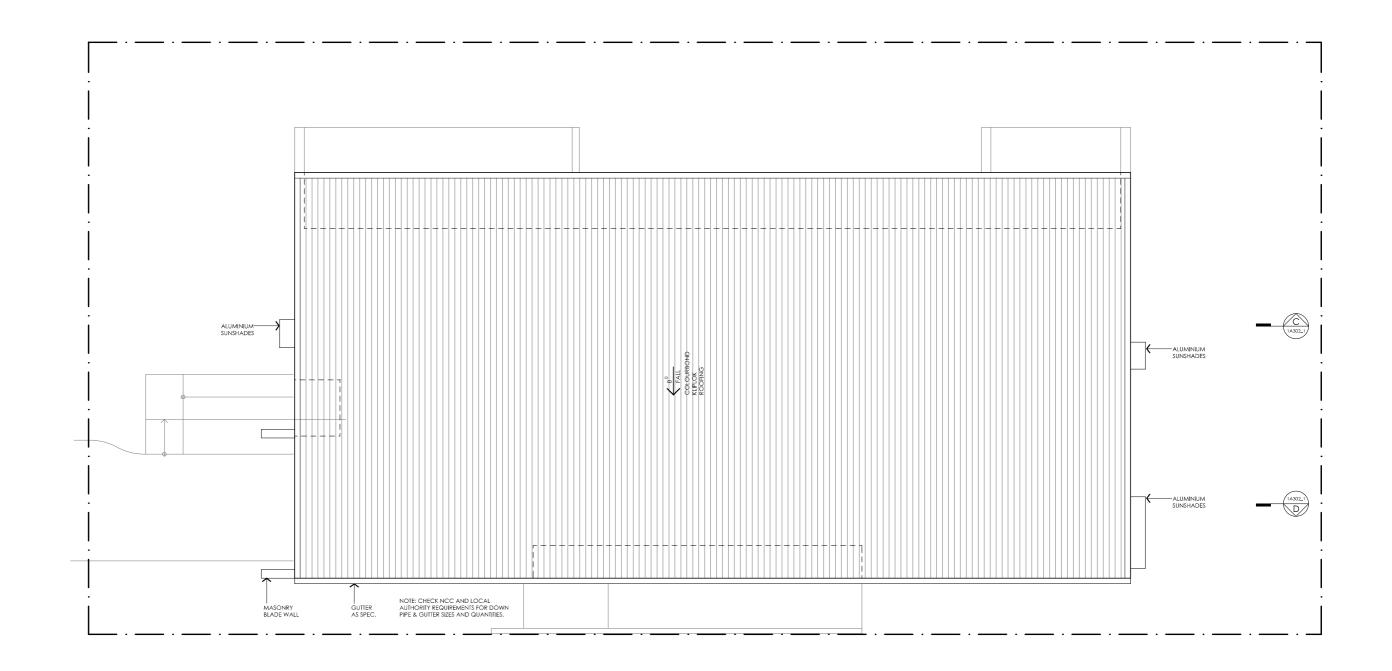

#### DETAILS

**Drawing title:** Roof Plan

Scale: 1:100
Paper size: A3

Drawing number: 3/11

Date issued: June 2023
Project stage: Preliminary

#### **LEGEND**

- TIMBER FASCIA PROFILE/COLOUR AS SPEC
- WB WEATHERBOARD LINING ON TIMBER FRAMING & BATTENS PROFILE/COLOUR AS SPEC
- BW FACE BRICK WORK BRICK AS SPEC
- CFC COMPRESSED FC CLADDING ON TIMBER FRAMING & BATTENS PROFILE/COLOUR AS SPEC
- SB STEEL BEAM PAINT FINISH AS SPEC.
- GD GARAGE DOOR MAKE & COLOUR AS SPEC
- AL ALUMINIUM COVER PANEL FOLDED FINISH/COLOUR TO MATCH WINDOW FRAMES