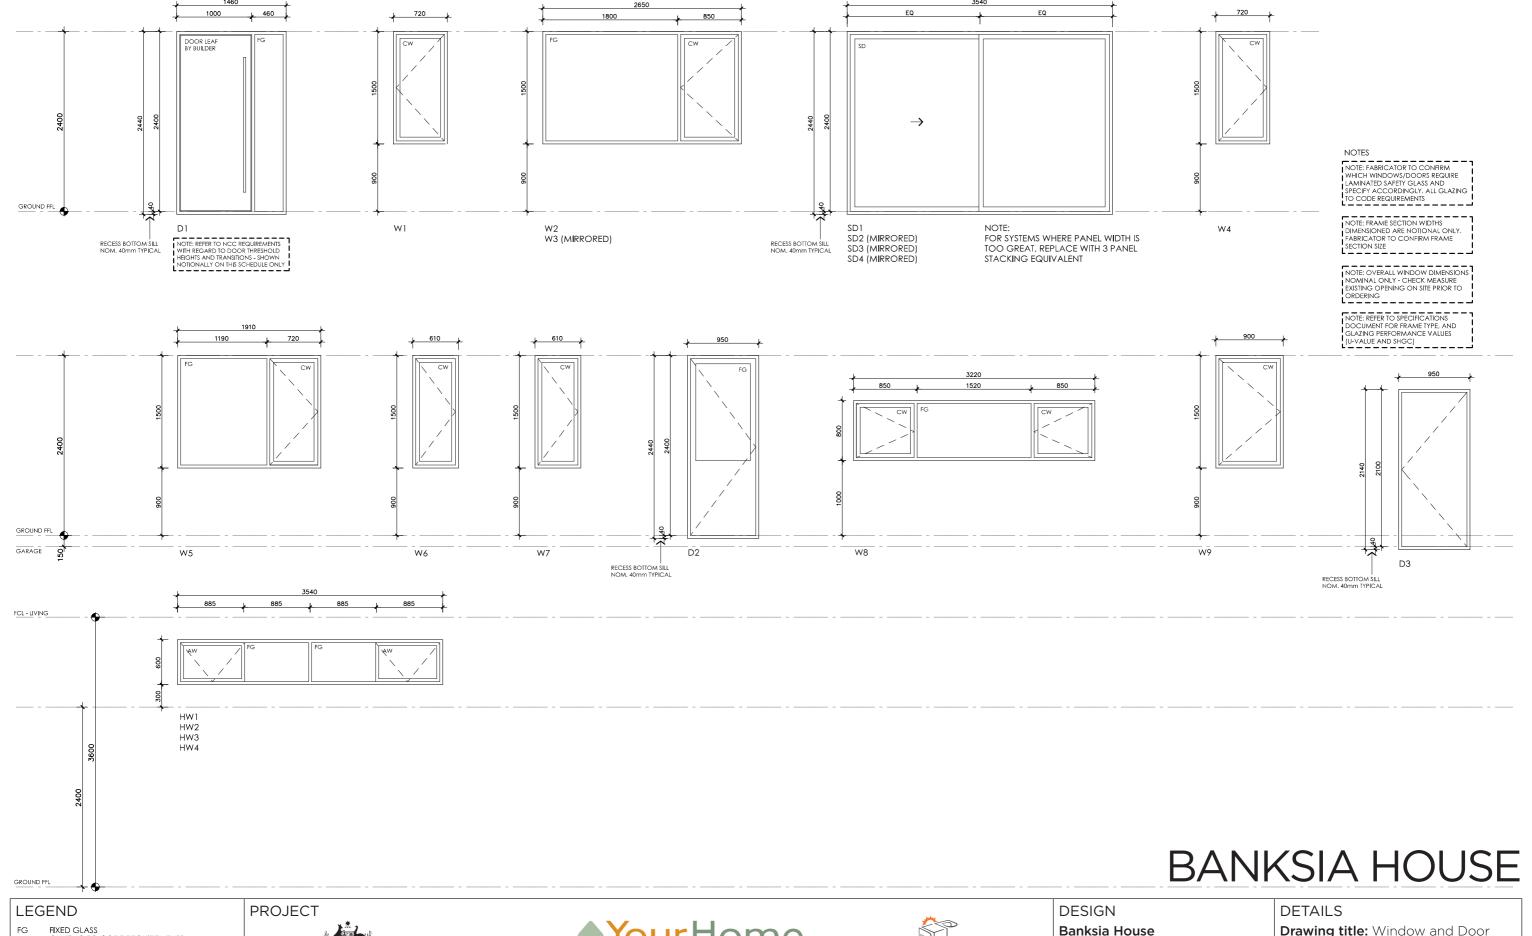

FIXED GLASS GLAZING TO CODE REQUIREMENTS

CASEMENT SASH GLAZING TO CODE REQUIREMENTS CW

AWNING SASH GLAZING TO CODE REQUIREMENTS

SLID**I**NG DOOR GLAZING TO CODE REQUIREMENTS SD

SSD

SLID**I**NG STACKER DOOR GLAZING TO CODE REQUIREMENTS

SLIDING WINDOW GLAZING TO CODE REQUIREMENTS

#### Canberra

Technical drawings should be read with the Banksia House Canberra 'Design Options' document which includes building specifications and rating information.

Drawing title: Window and Door

Schedule

**Scale:** 1:50 Paper size: A3

Drawing number: 11/11 Date issued: June 2023

**Project stage:** Preliminary