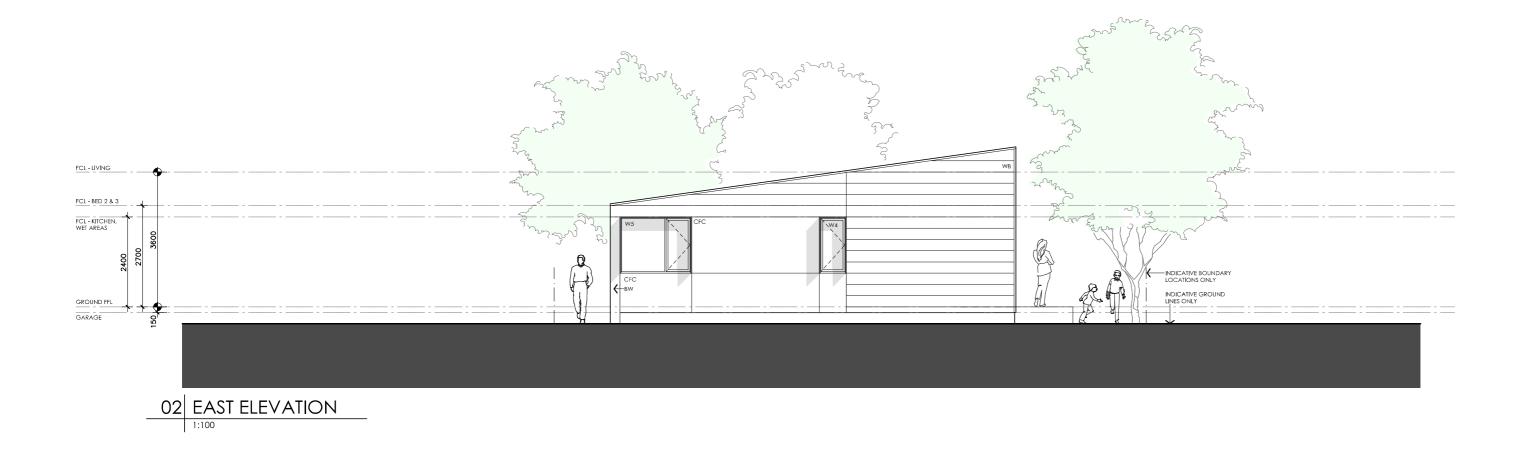

#### **DETAILS**

**Drawing title:** Elevation - East

#### **Scale:** 1:100 Paper size: A3

Drawing number: 4/11 Date issued: June 2023 **Project stage:** Preliminary

#### **LEGEND**

- TIMBER FASCIA PROFILE/COLOUR AS SPEC
- WB WEATHERBOARD LINING ON TIMBER FRAMING & BATTENS PROFILE/COLOUR AS SPEC
- BW FACE BRICK WORK BRICK AS SPEC
- CFC COMPRESSED FC CLADDING ON TIMBER FRAMING & BATTENS PROFILE/COLOUR AS SPEC
- SB STEEL BEAM PAINT FINISH AS SPEC.
- GD GARAGE DOOR MAKE & COLOUR AS SPEC
- AL ALUMINIUM COVER PANEL FOLDED FINISH/COLOUR TO MATCH WINDOW FRAMES