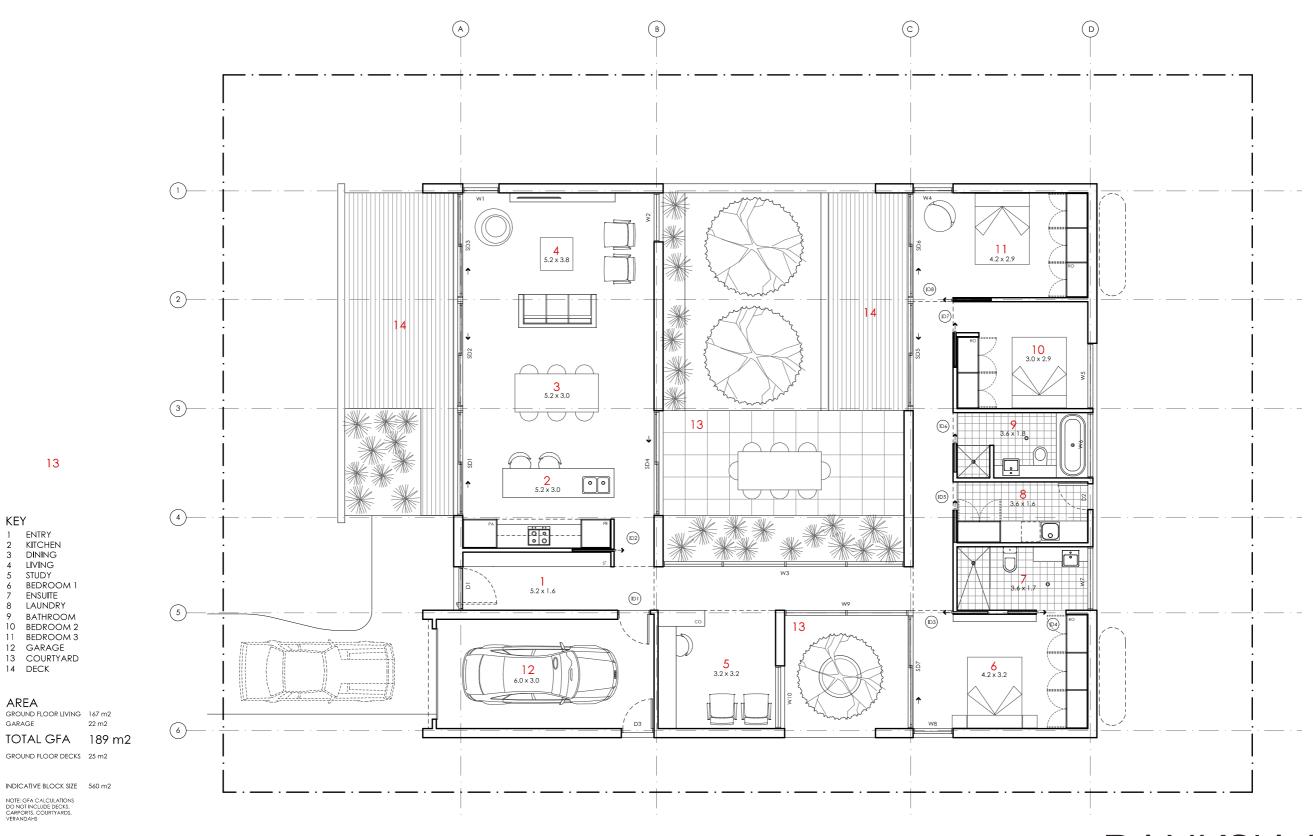

#### **NOTES**

AREA

GROUND FLOOR LIVING 172 m2 GARAGE 22 m2

TOTAL GFA 194 m2 GROUND FLOOR DECKS 30 m2 INDICATIVE BLOCK SIZE 544 m2

REFER TO NICC FOR SANITARY COMPARIMENT CIRCULATION, WALL REINFORCEMENT AND THRESHOLD/HOB REQUIREMENTS DODG OPENINGS. CORRIDOR WIDTHS AND THRESHOLDS, ENTRY RAMP GRADES AND COVER EIC TO NICC REQUIREMENTS. AND COVER EIC TO NICC REQUIREMENTS - REVISE TO SUIT LOCAL REGULATIONS AND BUILDING ENVELOPES EIC. REVISE TO SUIT LOCAL REQUIATIONS AND BUILDING BNYELOPES ETC SETBACK FROM SOURNAMES SHOWN INDICATIVE YOUN, Y REVISE TO SUIT LOCAL REQUIATIONS AND BUILDING ENVELOPES ETC. NOTIC: GFA CALCULATIONS DO NOT INCLUIDE DECKS, TERRACES, COURTYARDING YERANDAHS, VOIDS, STARRS & BALCONIES ® UFL. NOTIE THAT INTERNAL ROOM DIMENSIONS ARE NOMINAL ONLY. CELLING INSULATION VALUES SPECIFIED EXTEND TO EAVES

#### **DETAILS**

Drawing title: Floor Plan

**Scale:** 1:100 Paper size: A3

> Drawing number: 2/11 Date issued: June 2023 **Project stage:** Preliminary