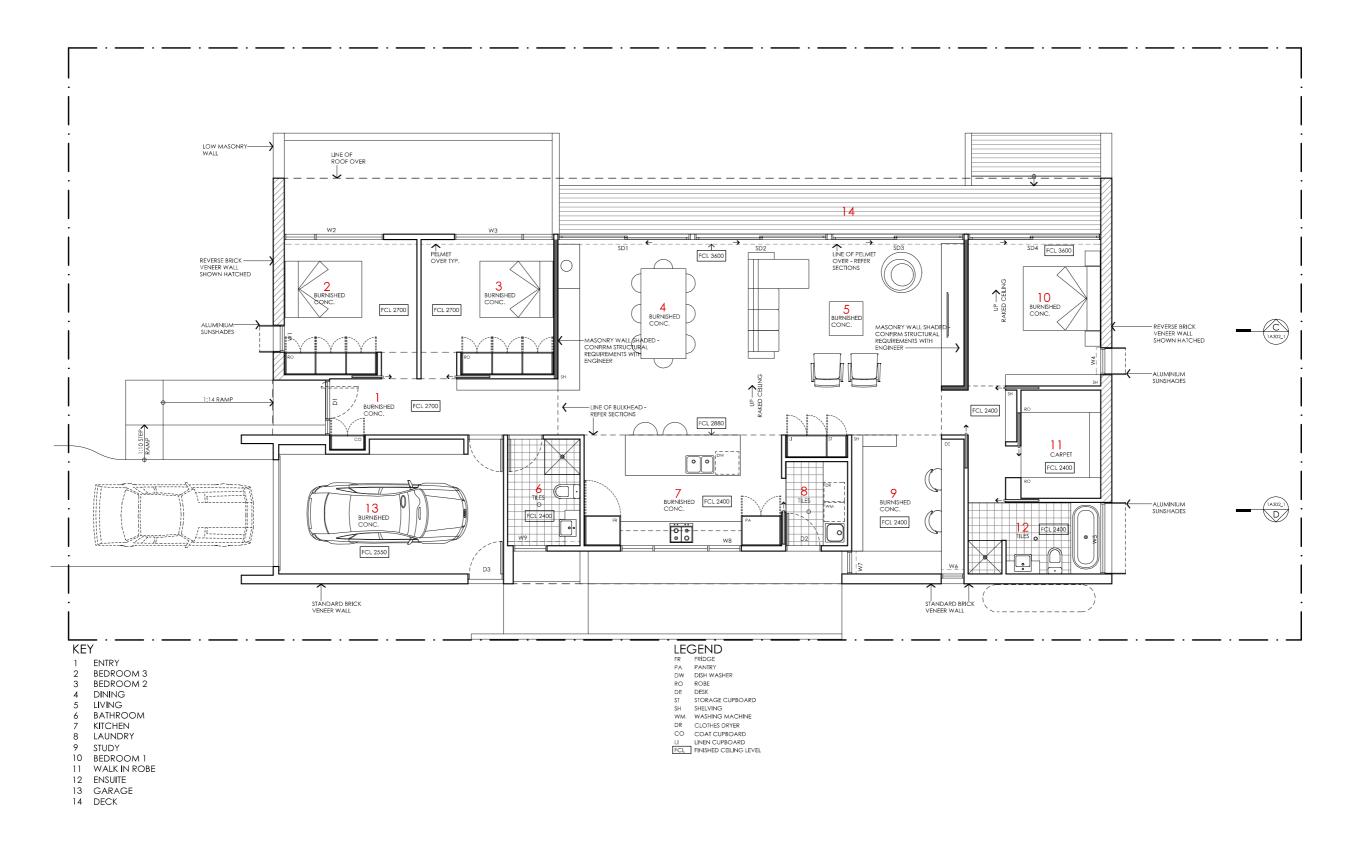

#### **DETAILS**

Drawing title: Floor Plan

**Scale:** 1:100 Paper size: A3

> Drawing number: 2/11 Date issued: June 2023 **Project stage:** Preliminary

#### LEGEND

N/A