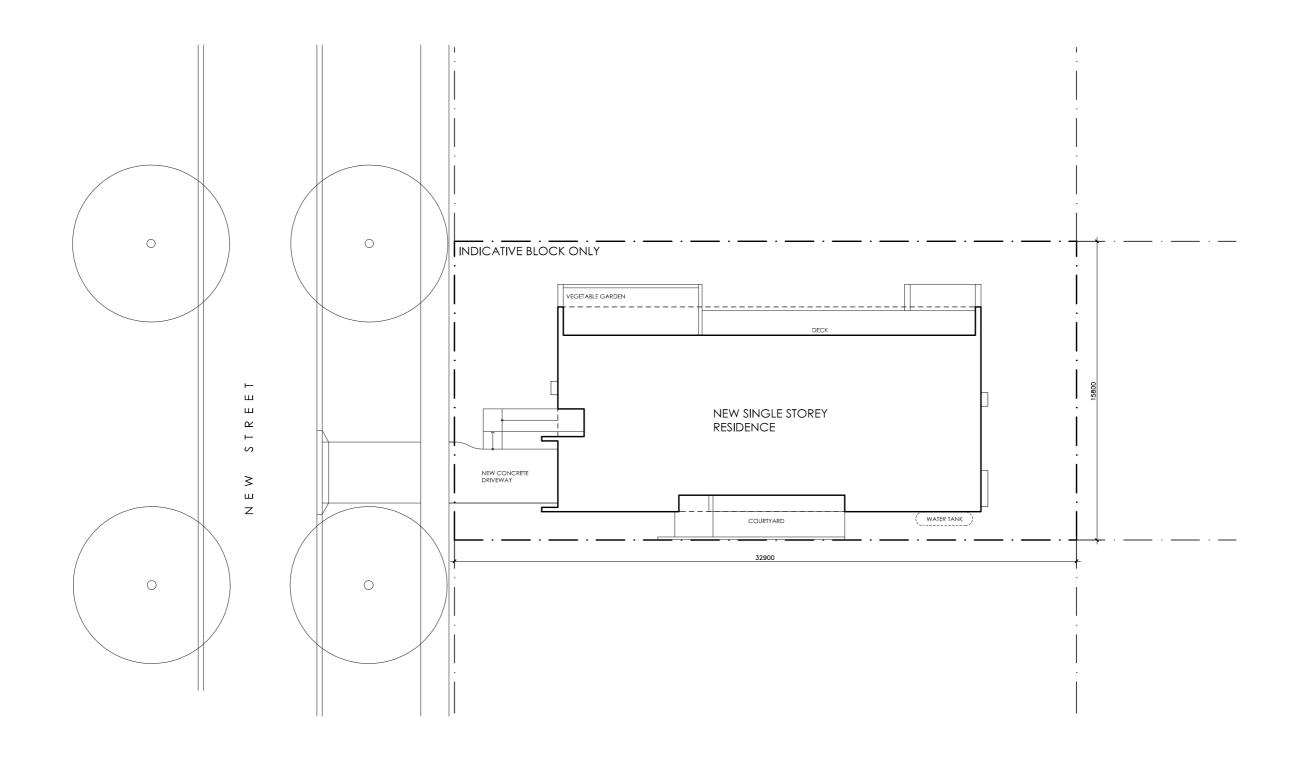

#### DETAILS

**Drawing title:** Site Plan

Scale: 1:200

Paper size: A3

Drawing number: 1/11

Date issued: June 2023

Project stage: Preliminary

DISCLAIMER

#### **NOTES**

AREA

GROUND FLOOR LIVING 172 m2 GARAGE 22 m2

TOTAL GFA 194 m2 GROUND FLOOR DECKS 30 m2 INDICATIVE BLOCK SIZE 544 m2

REFER TO NICC FOR SANITARY COMPARIMENT CIRCULATION, WALL REINFORCEMENT AND THRESHOLD/HOB REQUIREMENTS DODG OPENINGS. CORRIDOR WIDTHS AND THRESHOLDS, ENTRY RAMP GRADES AND COVER EIC TO NICC REQUIREMENTS. AND COVER EIC TO NICC REQUIREMENTS - REVISE TO SUIT LOCAL REGULATIONS AND BUILDING ENVELOPES EIC. REVISE TO SUIT LOCAL REQUIATIONS AND BUILDING BNYELOPES ETC SETBACK FROM SOURNAMES SHOWN INDICATIVE YOUN, Y REVISE TO SUIT LOCAL REQUIATIONS AND BUILDING ENVELOPES ETC. NOTIC: GFA CALCULATIONS DO NOT INCLUIDE DECKS, TERRACES, COURTYARDING YERANDAHS, VOIDS, STARRS & BALCONIES ® UFL. NOTIE THAT INTERNAL ROOM DIMENSIONS ARE NOMINAL ONLY. CELLING INSULATION VALUES SPECIFIED EXTEND TO EAVES