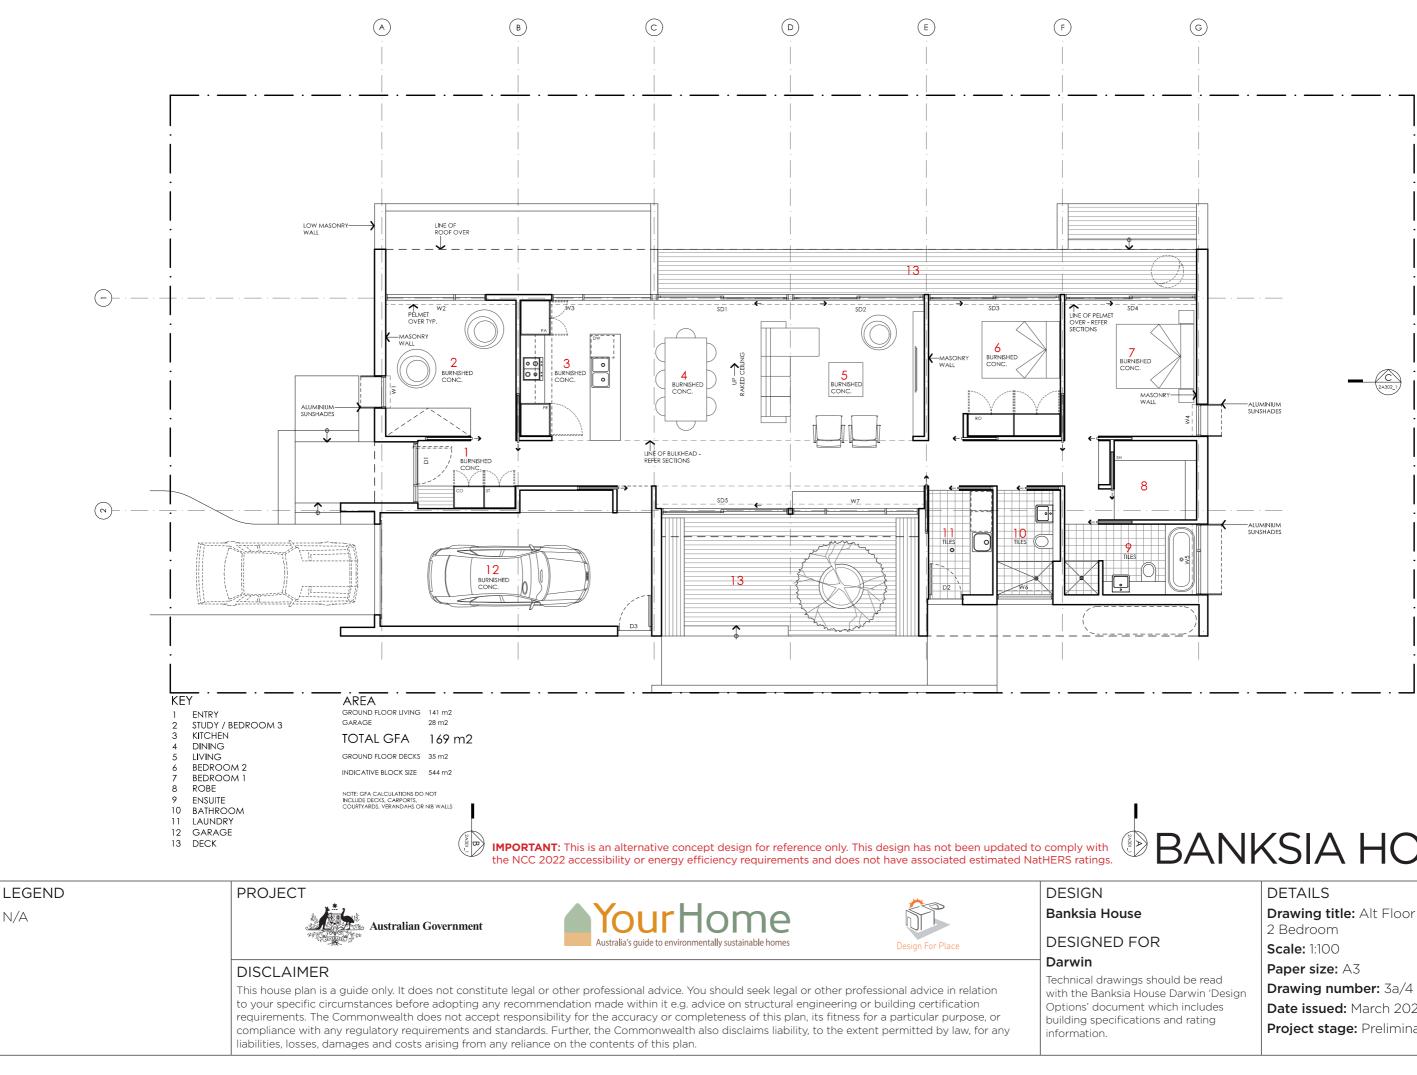

Drawing title: Elevations - alt. roof Drawing number: 2a/4 Date issued: March 2020 Project stage: Preliminary

Drawing title: Alt Floor Plan -Date issued: March 2020 Project stage: Preliminary

13

KEY

2

4

5

8

10

11

GARAGE

ENTRY

KITCHEN

DINING

LIVING

STUDY

IMPORTANT: This is an alternative concept design for reference only. This design has not been updated to comply with the NCC 2022 accessibility or energy efficiency requirements and does not have associated estimated NatHERS ratings.

# **BANKSIA HOUSE**

DETAILS Drawing title: Alt Floor Plan -Courtyard Scale: 1:100 Paper size: A3 Drawing number: 4a/4 Date issued: March 2020 Project stage: Preliminary