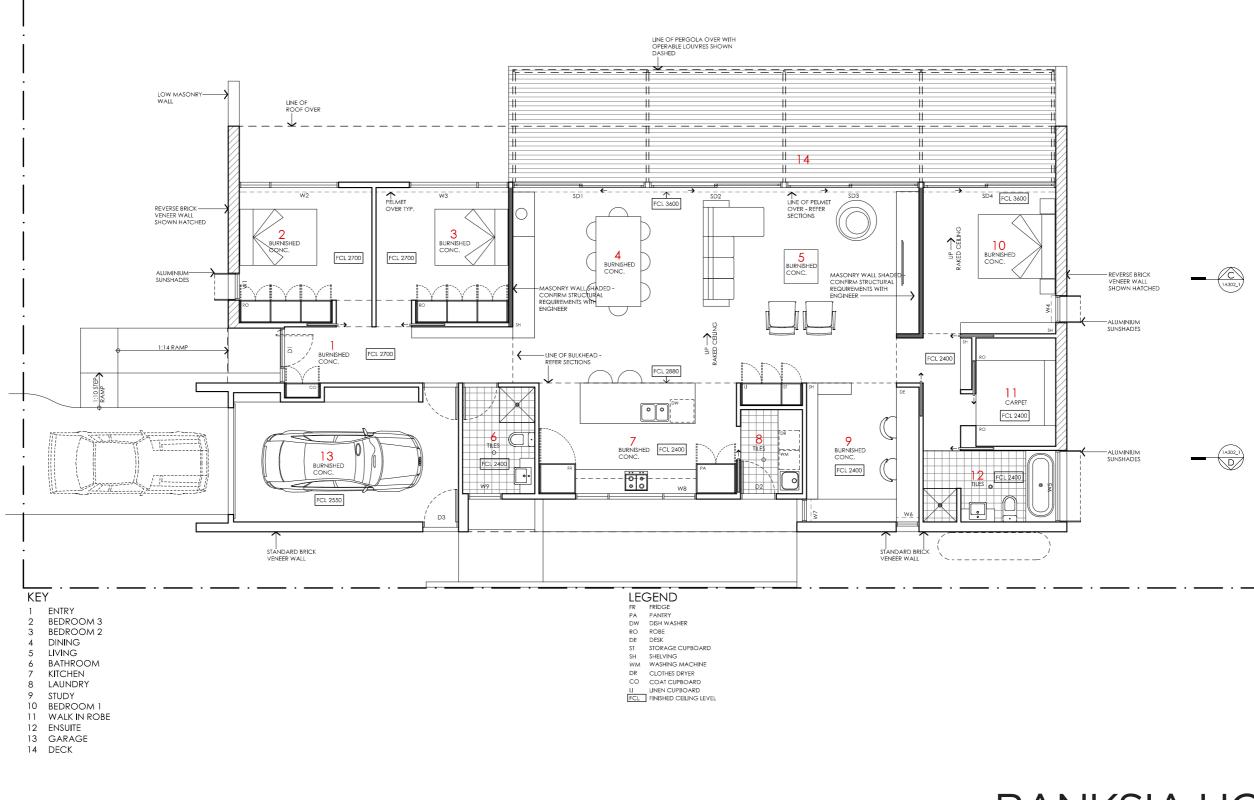

### **BANKSIA HOUSE**

DETAILS Drawing title: Floor Plan Scale: 1:100 Paper size: A3 Drawing number: 2/11 Date issued: June 2023 Project stage: Preliminary

Ν

DETAILS Drawing title: Roof Plan **Scale:** 1:100 Paper size: A3 Drawing number: 3/11 Date issued: June 2023 **Project stage:** Preliminary