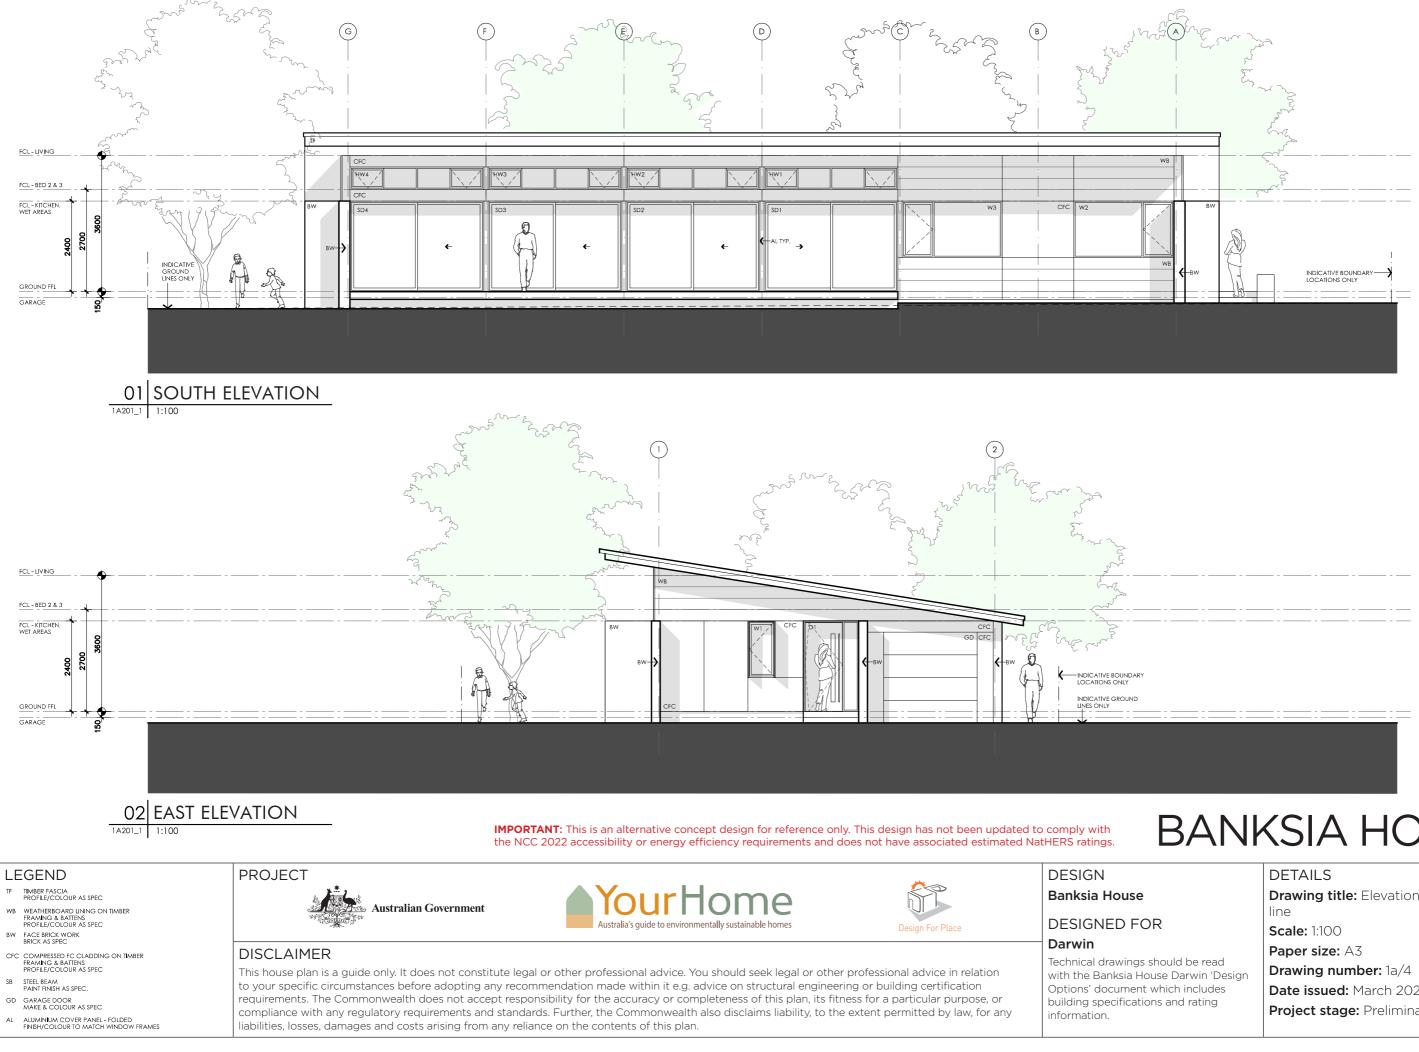

Drawing title: Elevations - alt. roof Drawing number: 2a/4 Date issued: March 2020 Project stage: Preliminary

Drawing title: Alt Floor Plan -Date issued: March 2020 Project stage: Preliminary

13

KEY

2

4

5

8

IMPORTANT: This is an alternative concept design for reference only. This design has not been updated to comply with the NCC 2022 accessibility or energy efficiency requirements and does not have associated estimated NatHERS ratings.