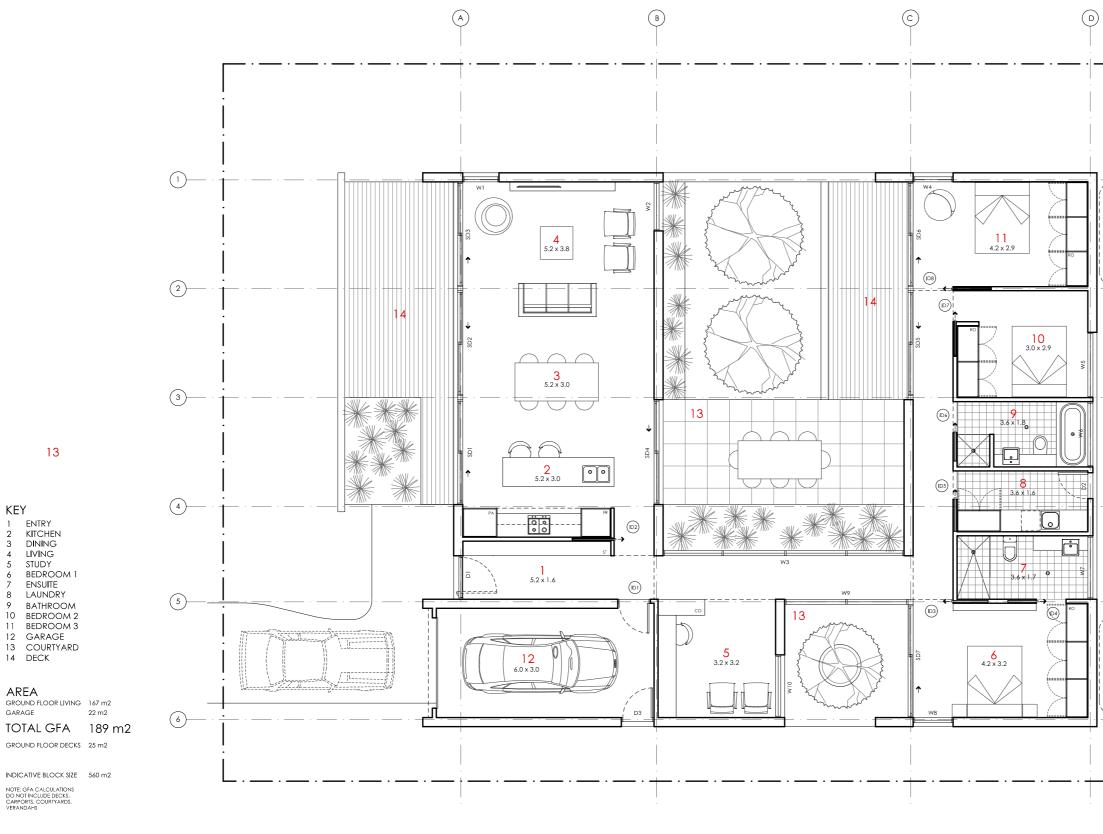

# **BANKSIA HOUSE**

DETAILS Drawing title: Alt Floor Plan -Courtyard Scale: 1:100 Paper size: A3 Drawing number: 4a/4 Date issued: March 2020 Project stage: Preliminary