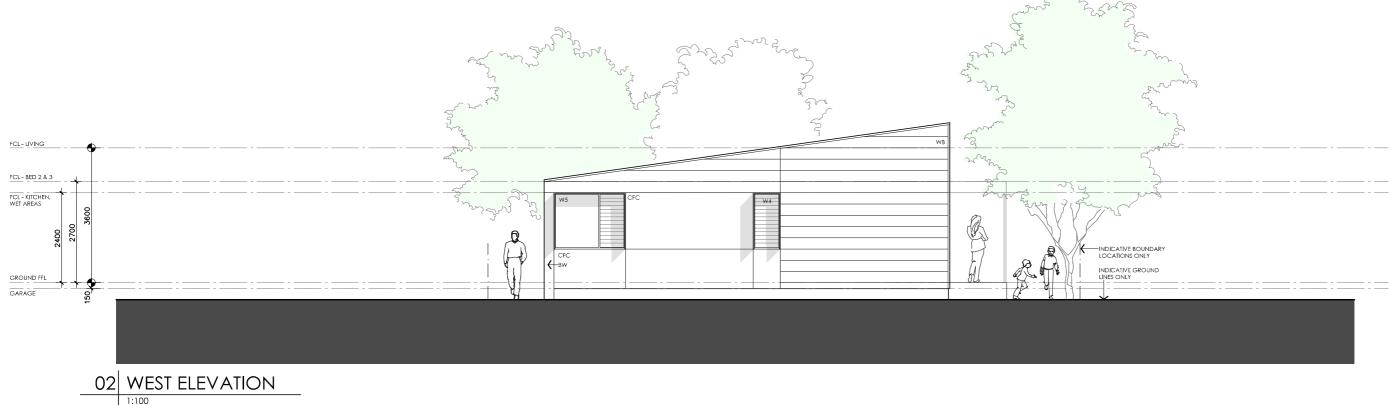

DETAILS Drawing title: Elevation - South **Scale:** 1:100 Paper size: A3 Drawing number: 6/11 Date issued: June 2023 **Project stage:** Preliminary

DETAILS Drawing title: Elevation - West **Scale:** 1:100 Paper size: A3 Drawing number: 7/11 Date issued: June 2023 **Project stage:** Preliminary