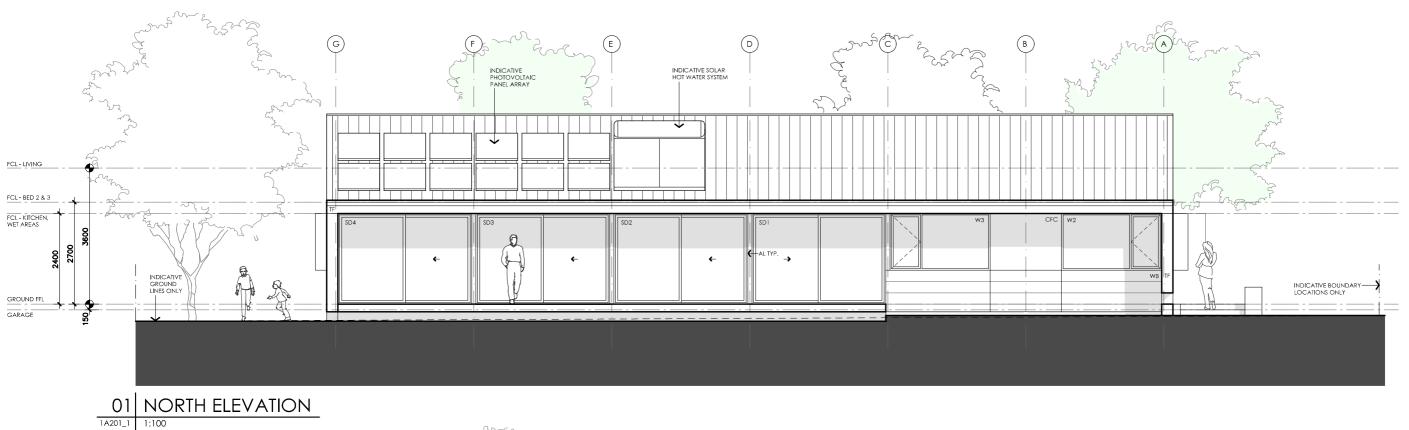

# **LEGEND**

- TIMBER FASCIA PROFILE/COLOUR AS SPEC
- WB WEATHERBOARD LINING ON TIMBER FRAMING & BATTENS PROFILE/COLOUR AS SPEC
- BW FACE BRICK WORK BRICK AS SPEC
- CFC COMPRESSED FC CLADDING ON TIMBER FRAMING & BATTENS PROFILE/COLOUR AS SPEC
- SB STEEL BEAM PAINT FINISH AS SPEC.

- AL ALUMINIUM COVER PANEL FOLDED FINISH/COLOUR TO MATCH WINDOW FRAMES

# **PROJECT**

### Hobart

**DESIGN** 

Banksia House

**DESIGNED FOR** 

Technical drawings should be read with the Banksia House Hobart 'Design Options' document which includes building specifications and rating information.

# **DETAILS**

Drawing title: Elevations - alt. roof

**Scale:** 1:100 Paper size: A3

**Drawing number:** 1a/4 Date issued: March 2020 Project stage: Preliminary

# **DISCLAIMER**

02 WEST ELEVATION

1A201\_1 1:100

IMPORTANT: This is an alternative concept design for reference only. This design has not been updated to comply with the NCC 2022 accessibility or energy efficiency requirements and does not have associated estimated NatHERS ratings.