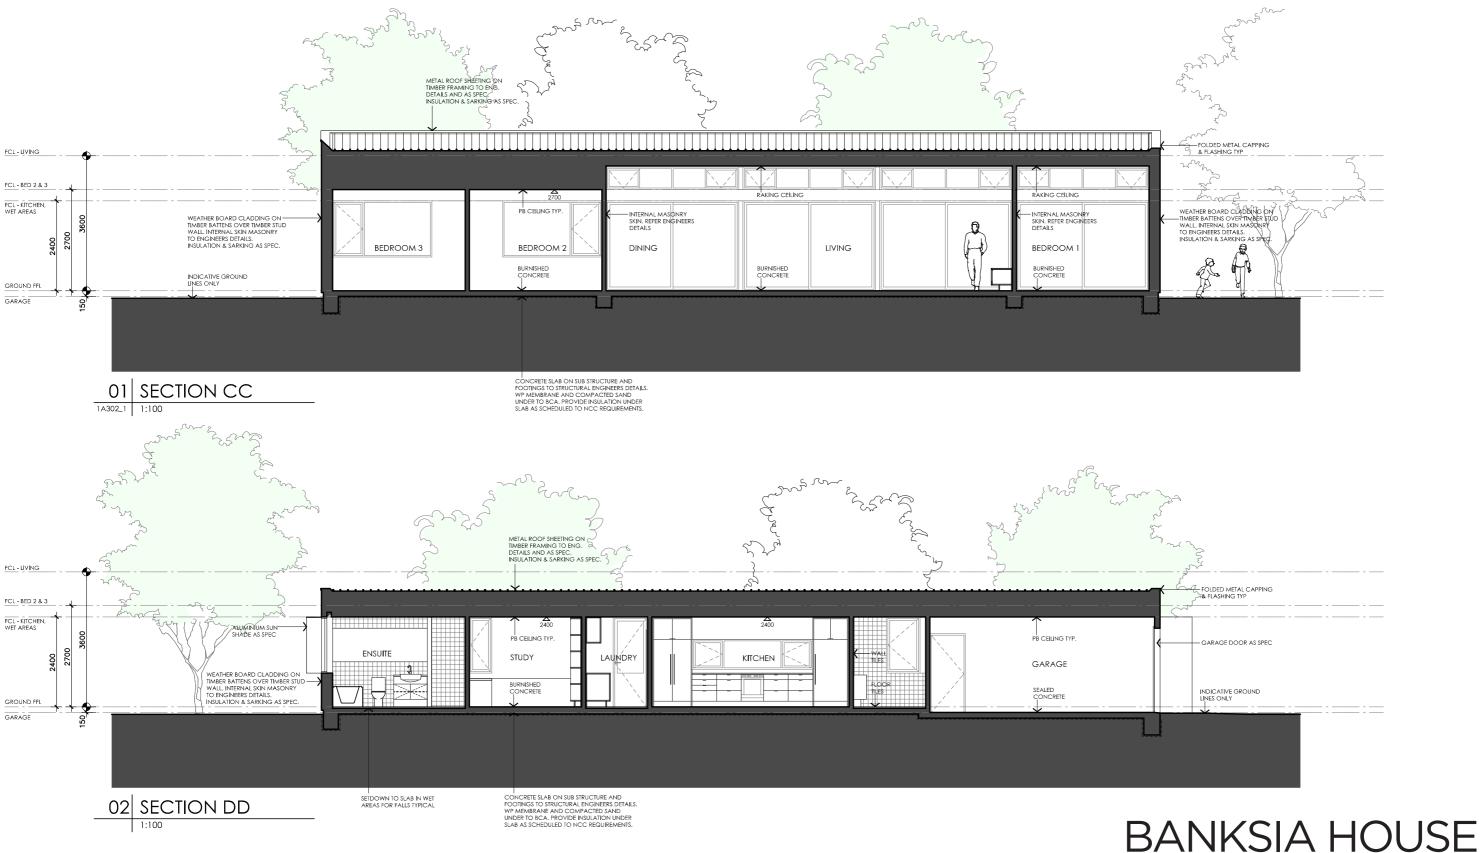

# Hobart

**DESIGN** 

Banksia House

**DESIGNED FOR** 

Technical drawings should be read with the Banksia House Hobart 'Design Options' document which includes building specifications and rating information.

**DETAILS** 

**Drawing title:** Section

**Scale:** 1:100

Paper size: A3

Drawing number: 8/11 Date issued: June 2023 **Project stage:** Preliminary

### Hobart

Technical drawings should be read with the Banksia House Hobart 'Design Options' document which includes building specifications and rating information.

# **DETAILS**

**Drawing title:** Section

**Scale:** 1:100

Paper size: A3

Drawing number: 9/11 Date issued: June 2023 **Project stage:** Preliminary