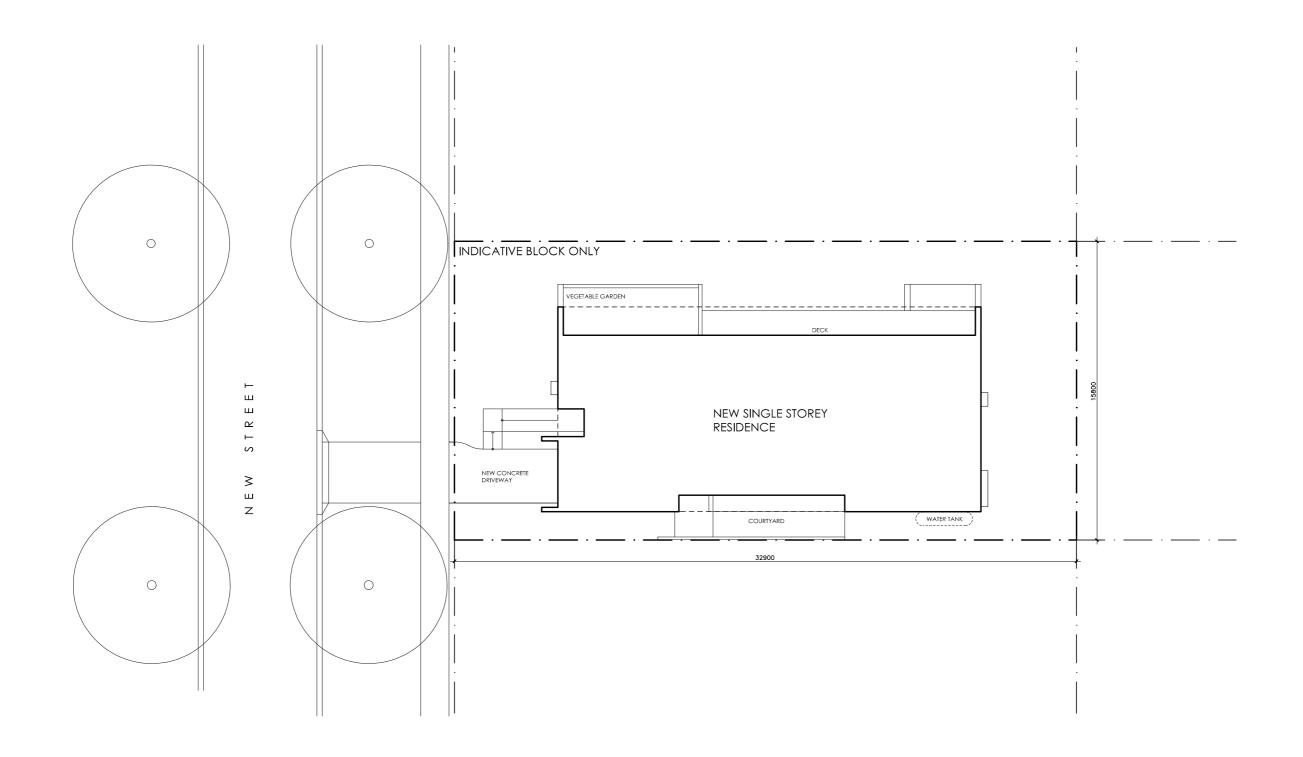

# **DETAILS**

**Drawing title:** Site Plan

**Scale:** 1:200

Paper size: A3

Drawing number: 1/11 Date issued: June 2023 **Project stage:** Preliminary

# **NOTES**

AREA

GROUND FLOOR LIVING 172 m2 GARAGE 22 m2

TOTAL GFA 194 m2 GROUND FLOOR DECKS 30 m2 INDICATIVE BLOCK SIZE 544 m2

REFER TO NICC FOR SANITARY COMPARIMENT CIRCULATION, WALL REINFORCEMENT AND THRESHOLD/HOB REQUIREMENTS DODG OPENINGS. CORRIDOR WIDTHS AND THRESHOLDS, ENTRY RAMP GRADES AND COVER EIC TO NICC REQUIREMENTS. AND COVER EIC TO NICC REQUIREMENTS - REVISE TO SUIT LOCAL REGULATIONS AND BUILDING ENVELOPES FIRE REVISE TO SUIT LOCAL REQUIATIONS AND BUILDING BNYELOPES ETC SETBACK FROM SOURNAMES SHOWN INDICATIVE YOUN, Y REVISE TO SUIT LOCAL REQUIATIONS AND BUILDING ENVELOPES ETC. NOTIC: GFA CALCULATIONS DO NOT INCLUIDE DECKS, TERRACES, COURTYARDING YERANDAHS, VOIDS, STARRS & BALCONIES ® UFL. NOTIE THAT INTERNAL ROOM DIMENSIONS ARE NOMINAL ONLY. CELLING INSULATION VALUES SPECIFIED EXTEND TO EAVES