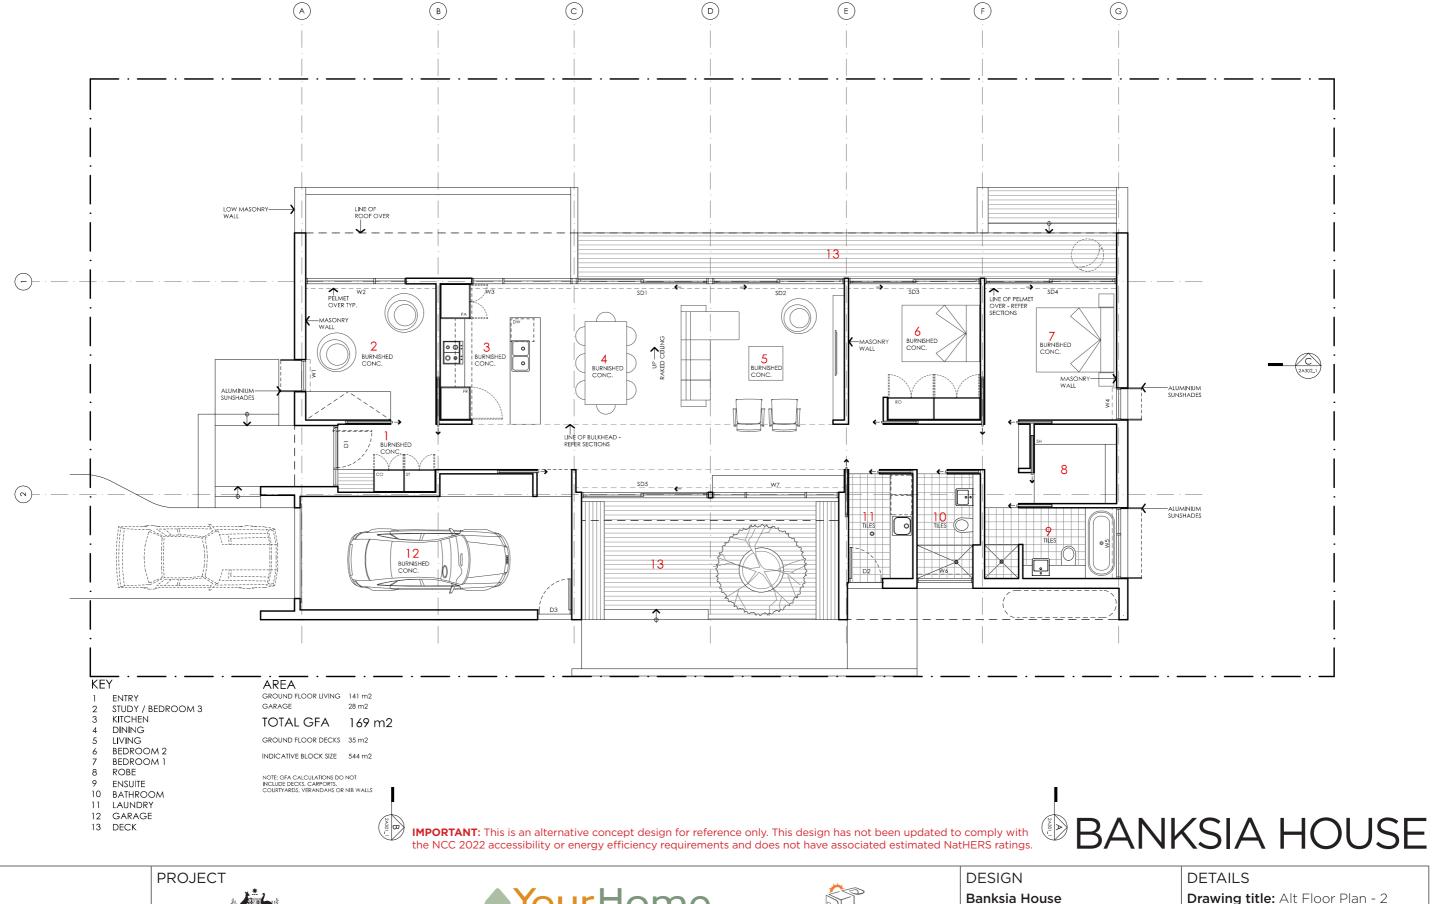

# **DESIGNED FOR**

## Hobart

Technical drawings should be read with the Banksia House Hobart 'Design Options' document which includes building specifications and rating information.

**Drawing title:** Alt Floor Plan - 2

Bedroom **Scale:** 1:100

Paper size: A3 **Drawing number:** 3a/4 Date issued: March 2020

Project stage: Preliminary

# **DISCLAIMER**

IMPORTANT: This is an alternative concept design for reference only. This design has not been updated to comply with the NCC 2022 accessibility or energy efficiency requirements and does not have associated estimated NatHERS ratings.

# **BANKSIA HOUSE**

# **LEGEND**

KEY

N/A

**PROJECT** 