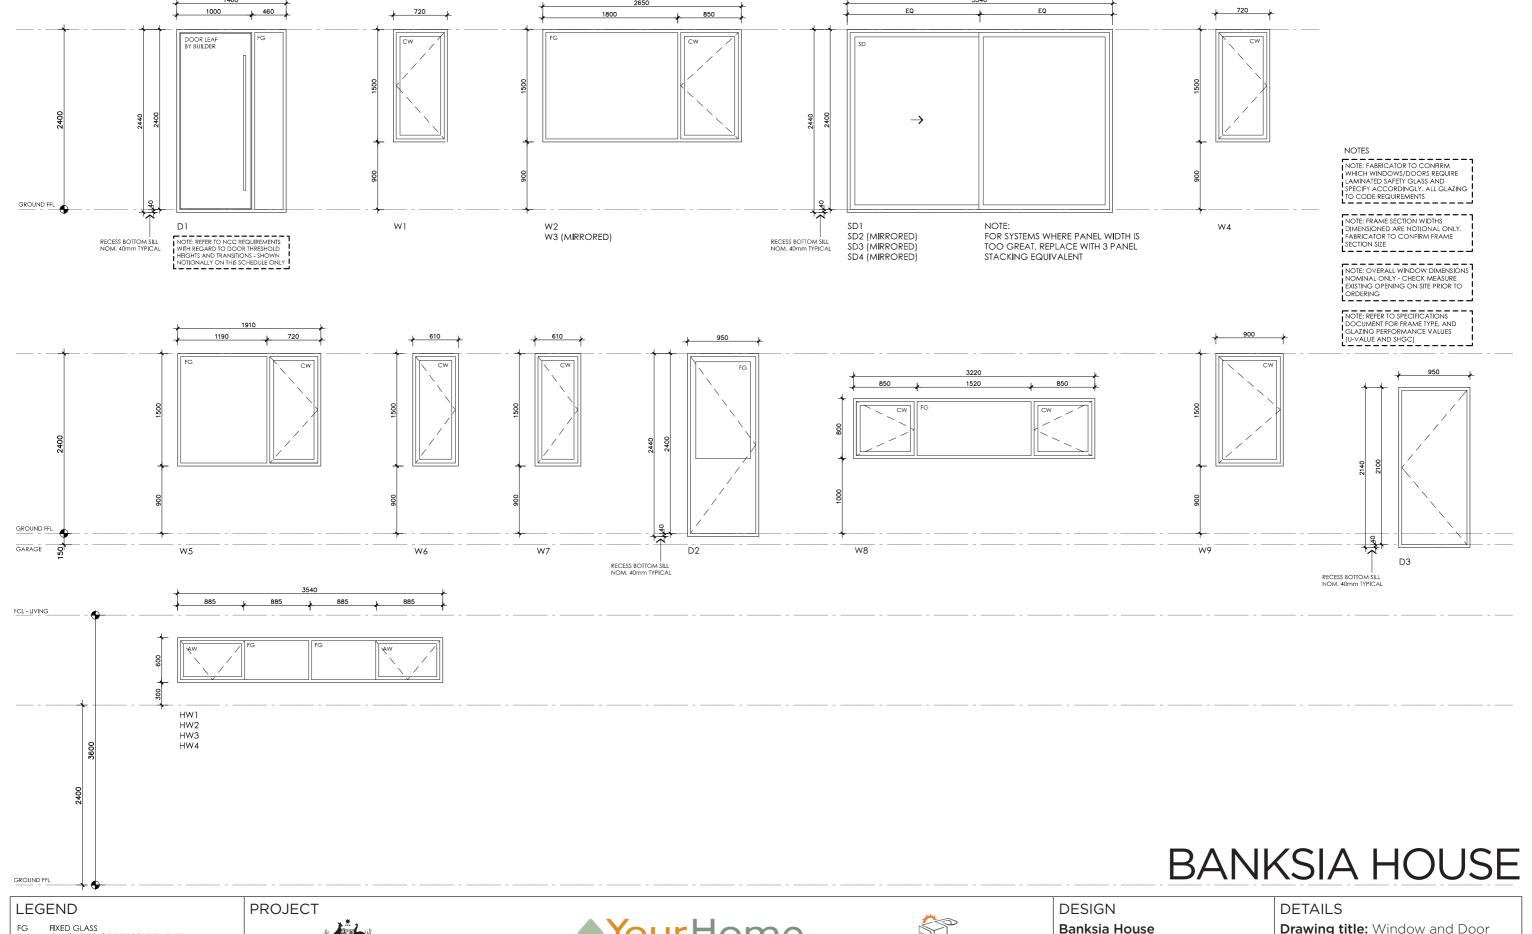

FIXED GLASS GLAZING TO CODE REQUIREMENTS

CASEMENT SASH GLAZING TO CODE REQUIREMENTS CW

AWNING SASH GLAZING TO CODE REQUIREMENTS

SLID**I**NG DOOR GLAZING TO CODE REQUIREMENTS SD

SLID**I**NG STACKER DOOR GLAZING TO CODE REQUIREMENTS SSD

SLIDING WINDOW GLAZING TO CODE REQUIREMENTS

## **DESIGNED FOR**

## Hobart

Technical drawings should be read with the Banksia House Hobart 'Design Options' document which includes building specifications and rating information.

Drawing title: Window and Door

Schedule

**Scale:** 1:50 Paper size: A3

Drawing number: 11/11 Date issued: June 2023

**Project stage:** Preliminary

02 WEST ELEVATION

IMPORTANT: This is an alternative concept design for reference only. This design has not been updated to comply with the NCC 2022 accessibility or energy efficiency requirements and does not have associated estimated NatHERS ratings.