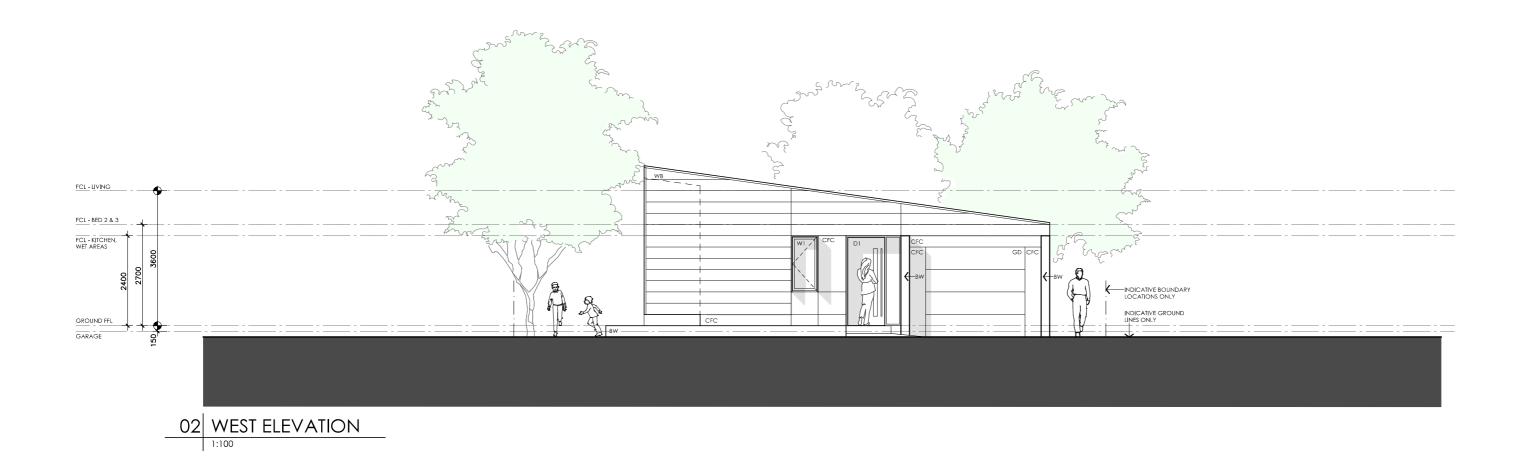

# **DETAILS**

**Drawing title:** Elevation - West

**Scale:** 1:100

Paper size: A3

Drawing number: 7/11 Date issued: June 2023 **Project stage:** Preliminary

# **LEGEND**

- TIMBER FASCIA PROFILE/COLOUR AS SPEC
- WB WEATHERBOARD LINING ON TIMBER FRAMING & BATTENS PROFILE/COLOUR AS SPEC
- BW FACE BRICK WORK BRICK AS SPEC
- CFC COMPRESSED FC CLADDING ON TIMBER FRAMING & BATTENS PROFILE/COLOUR AS SPEC
- SB STEEL BEAM PAINT FINISH AS SPEC.
- GD GARAGE DOOR MAKE & COLOUR AS SPEC
- AL ALUMINIUM COVER PANEL FOLDED FINISH/COLOUR TO MATCH WINDOW FRAMES