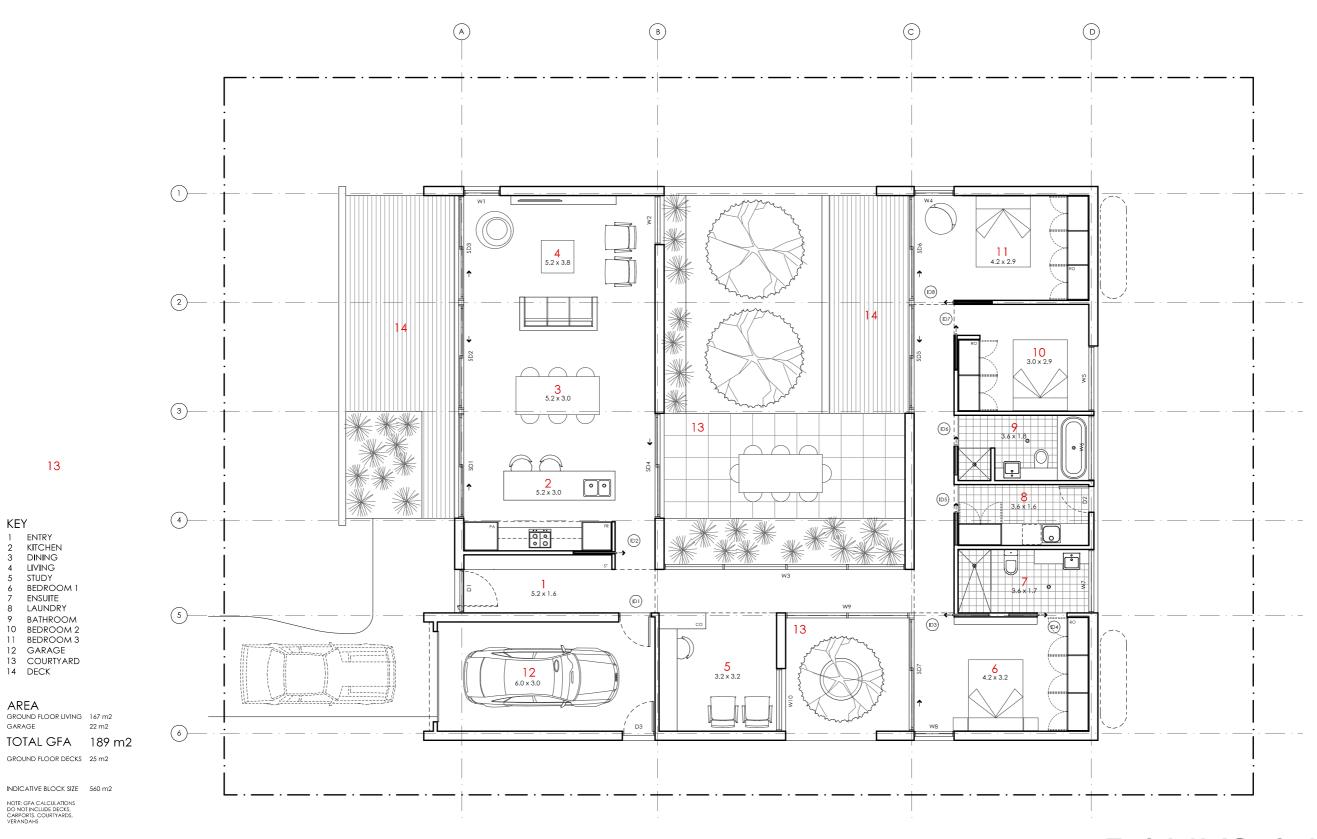

# Banksia House **DESIGNED FOR**

### Hobart

**DESIGN** 

Technical drawings should be read with the Banksia House Hobart 'Design Options' document which includes building specifications and rating information.

**DETAILS** 

Drawing title: Floor Plan

**Scale:** 1:100

Paper size: A3

Drawing number: 2/11 Date issued: June 2023 **Project stage:** Preliminary