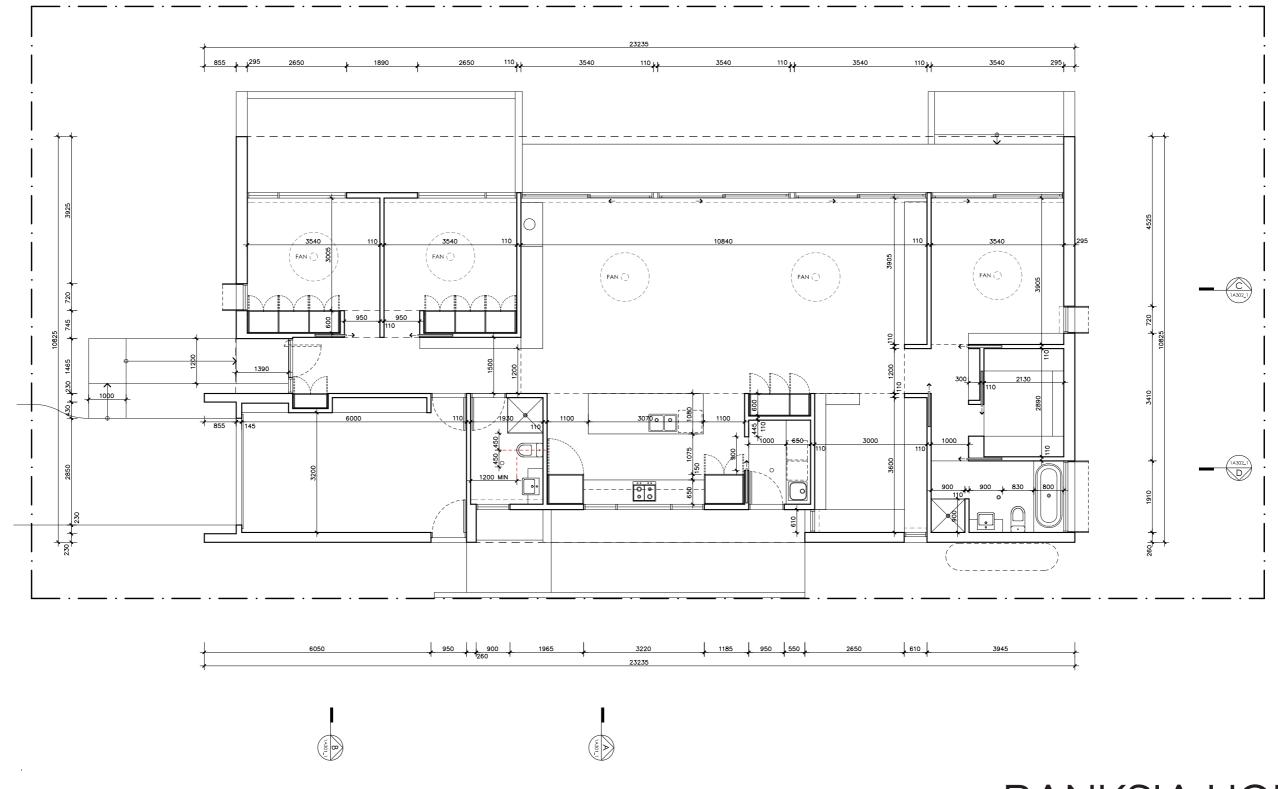

# Banksia House **DESIGNED FOR**

### Hobart

**DESIGN** 

Technical drawings should be read with the Banksia House Hobart 'Design Options' document which includes building specifications and rating information.

**DETAILS** 

Drawing title: Floor Plan

**Scale:** 1:100

Paper size: A3

Drawing number: 2/11 Date issued: June 2023 **Project stage:** Preliminary