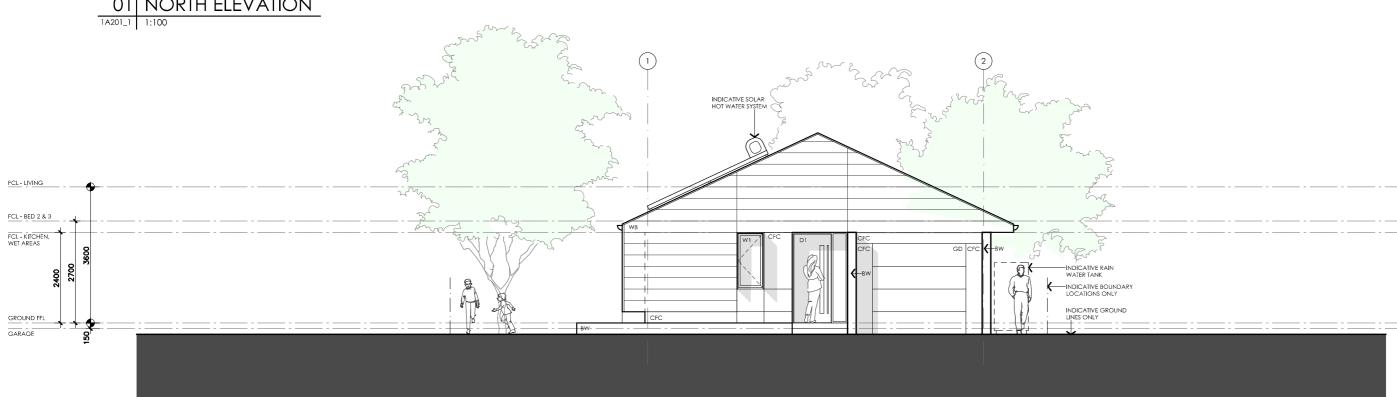

# **BANKSIA HOUSE**

# **LEGEND**

- TIMBER FASCIA PROFILE/COLOUR AS SPEC
- WB WEATHERBOARD LINING ON TIMBER FRAMING & BATTENS PROFILE/COLOUR AS SPEC
- BW FACE BRICK WORK BRICK AS SPEC
- CFC COMPRESSED FC CLADDING ON TIMBER FRAMING & BATTENS PROFILE/COLOUR AS SPEC
- SB STEEL BEAM PAINT FINISH AS SPEC.
- AL ALUMINIUM COVER PANEL FOLDED FINISH/COLOUR TO MATCH WINDOW FRAMES

# **PROJECT**

# **DESIGNED FOR**

## Hobart

**DESIGN** 

Banksia House

Technical drawings should be read with the Banksia House Hobart 'Design Options' document which includes building specifications and rating information.

# **DETAILS**

Drawing title: Elevations - alt. roof

**Scale:** 1:100 Paper size: A3

**Drawing number:** 2a/4 Date issued: March 2020 Project stage: Preliminary