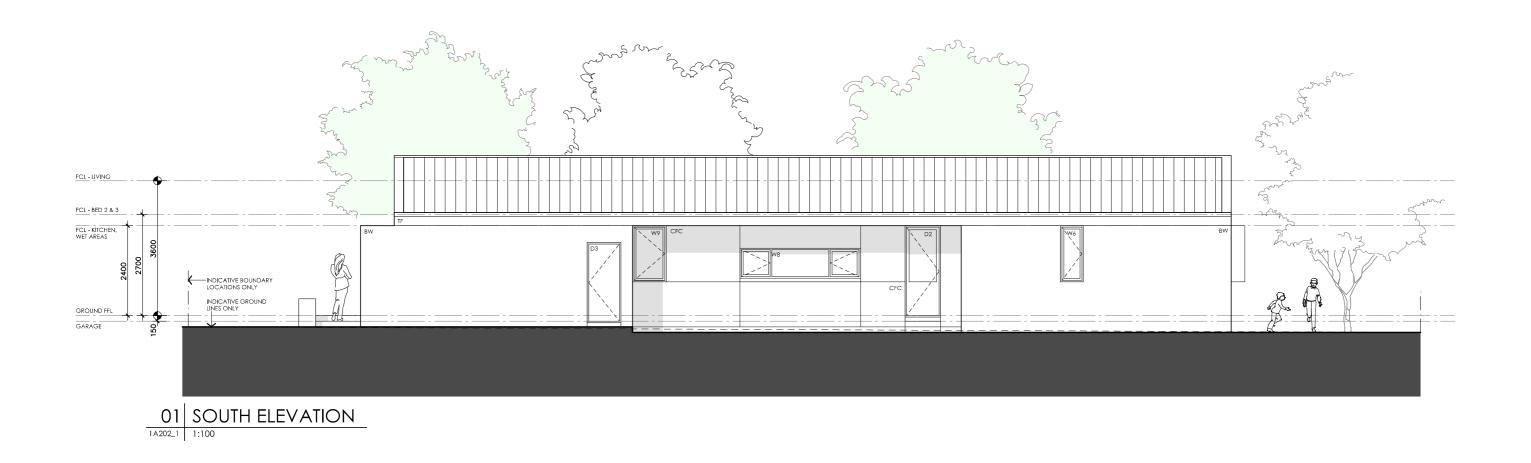

# **DETAILS**

**Drawing title:** Elevation - South

# **Scale:** 1:100

Paper size: A3

Drawing number: 6/11 Date issued: June 2023 **Project stage:** Preliminary

# **LEGEND**

- TIMBER FASCIA PROFILE/COLOUR AS SPEC
- WB WEATHERBOARD LINING ON TIMBER FRAMING & BATTENS PROFILE/COLOUR AS SPEC
- BW FACE BRICK WORK BRICK AS SPEC
- CFC COMPRESSED FC CLADDING ON TIMBER FRAMING & BATTENS PROFILE/COLOUR AS SPEC
- SB STEEL BEAM PAINT FINISH AS SPEC.
- GD GARAGE DOOR MAKE & COLOUR AS SPEC
- AL ALUMINIUM COVER PANEL FOLDED FINISH/COLOUR TO MATCH WINDOW FRAMES