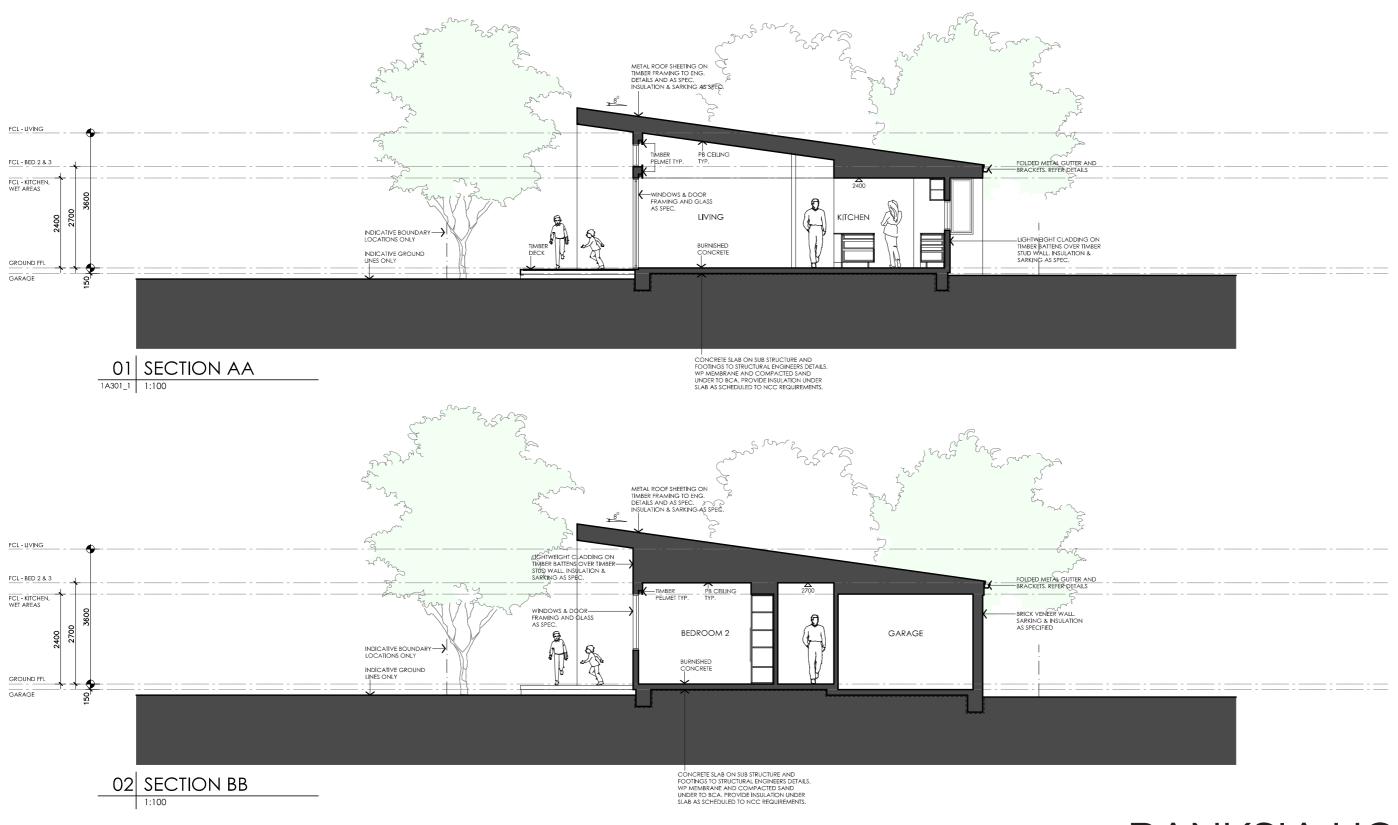

# Hobart

**DESIGN** 

Banksia House

**DESIGNED FOR** 

Technical drawings should be read with the Banksia House Hobart 'Design Options' document which includes building specifications and rating information.

**DETAILS** 

**Drawing title:** Section

**Scale:** 1:100

Paper size: A3

Drawing number: 8/11 Date issued: June 2023 **Project stage:** Preliminary

### Hobart

Technical drawings should be read with the Banksia House Hobart 'Design Options' document which includes building specifications and rating information.

# **DETAILS**

**Drawing title:** Section

**Scale:** 1:100

Paper size: A3

Drawing number: 9/11 Date issued: June 2023 **Project stage:** Preliminary