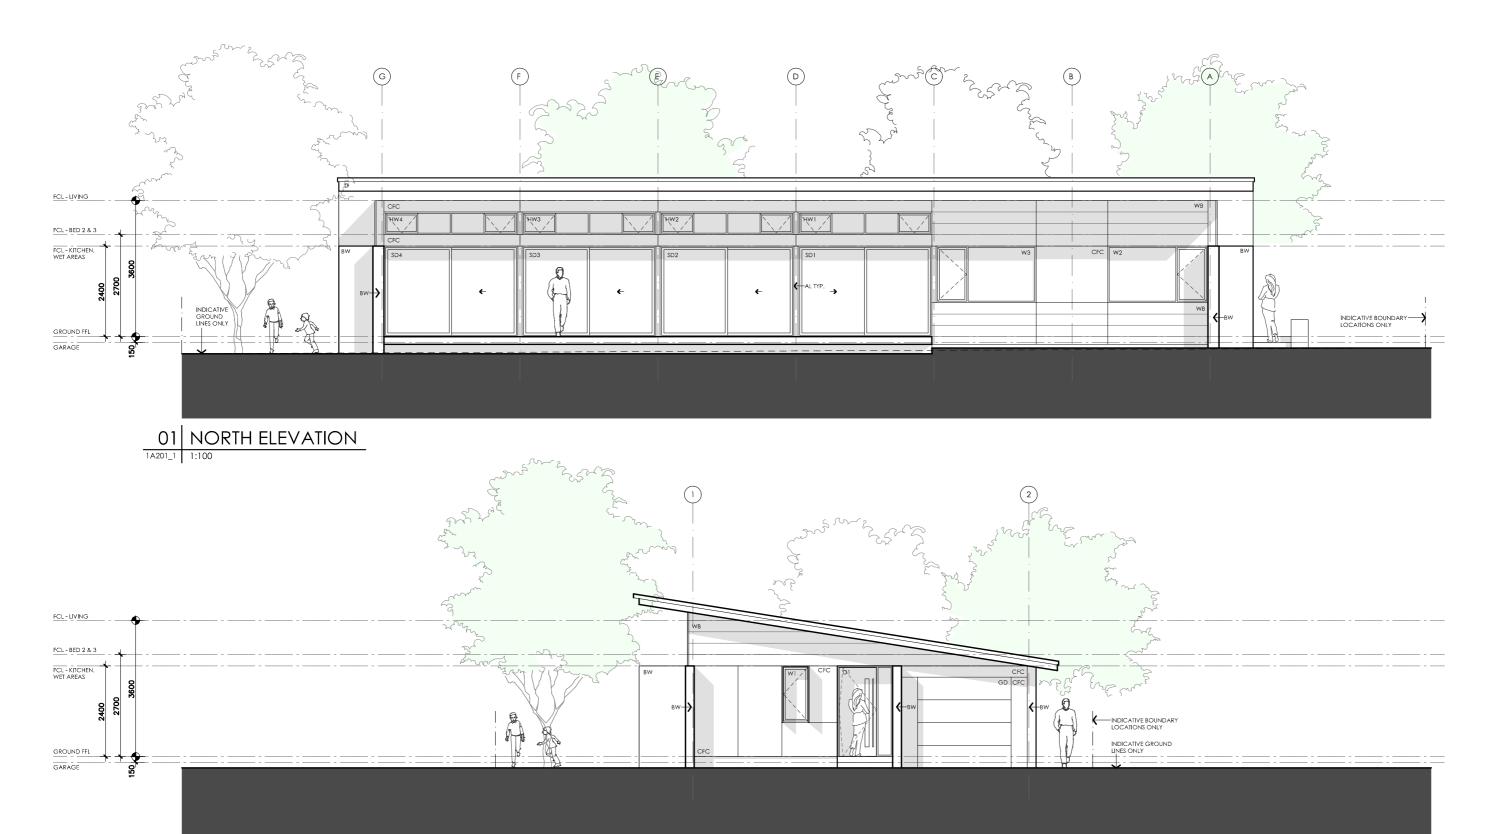

# **LEGEND**

- TIMBER FASCIA PROFILE/COLOUR AS SPEC
- WB WEATHERBOARD LINING ON TIMBER FRAMING & BATTENS PROFILE/COLOUR AS SPEC
- BW FACE BRICK WORK BRICK AS SPEC
- CFC COMPRESSED FC CLADDING ON TIMBER FRAMING & BATTENS PROFILE/COLOUR AS SPEC
- SB STEEL BEAM PAINT FINISH AS SPEC.

- AL ALUMINIUM COVER PANEL FOLDED FINISH/COLOUR TO MATCH WINDOW FRAMES

# **PROJECT**

### Hobart

**DESIGN** 

Banksia House

**DESIGNED FOR** 

Technical drawings should be read with the Banksia House Hobart 'Design Options' document which includes building specifications and rating information.

# **DETAILS**

Drawing title: Elevations - alt. roof

**Scale:** 1:100 Paper size: A3

**Drawing number:** 1a/4 Date issued: March 2020 Project stage: Preliminary

# **DISCLAIMER**

02 WEST ELEVATION

1A201\_1 1:100

IMPORTANT: This is an alternative concept design for reference only. This design has not been updated to comply with the NCC 2022 accessibility or energy efficiency requirements and does not have associated estimated NatHERS ratings.

# **BANKSIA HOUSE**

# **LEGEND**

- TIMBER FASCIA PROFILE/COLOUR AS SPEC
- WB WEATHERBOARD LINING ON TIMBER FRAMING & BATTENS PROFILE/COLOUR AS SPEC
- BW FACE BRICK WORK BRICK AS SPEC
- CFC COMPRESSED FC CLADDING ON TIMBER FRAMING & BATTENS PROFILE/COLOUR AS SPEC
- SB STEEL BEAM PAINT FINISH AS SPEC.
- AL ALUMINIUM COVER PANEL FOLDED FINISH/COLOUR TO MATCH WINDOW FRAMES

# **DESIGNED FOR**

## Hobart

**DESIGN** 

Banksia House

Technical drawings should be read with the Banksia House Hobart 'Design Options' document which includes building specifications and rating information.

# **DETAILS**

Drawing title: Elevations - alt. roof

**Scale:** 1:100 Paper size: A3

**Drawing number:** 2a/4 Date issued: March 2020 Project stage: Preliminary