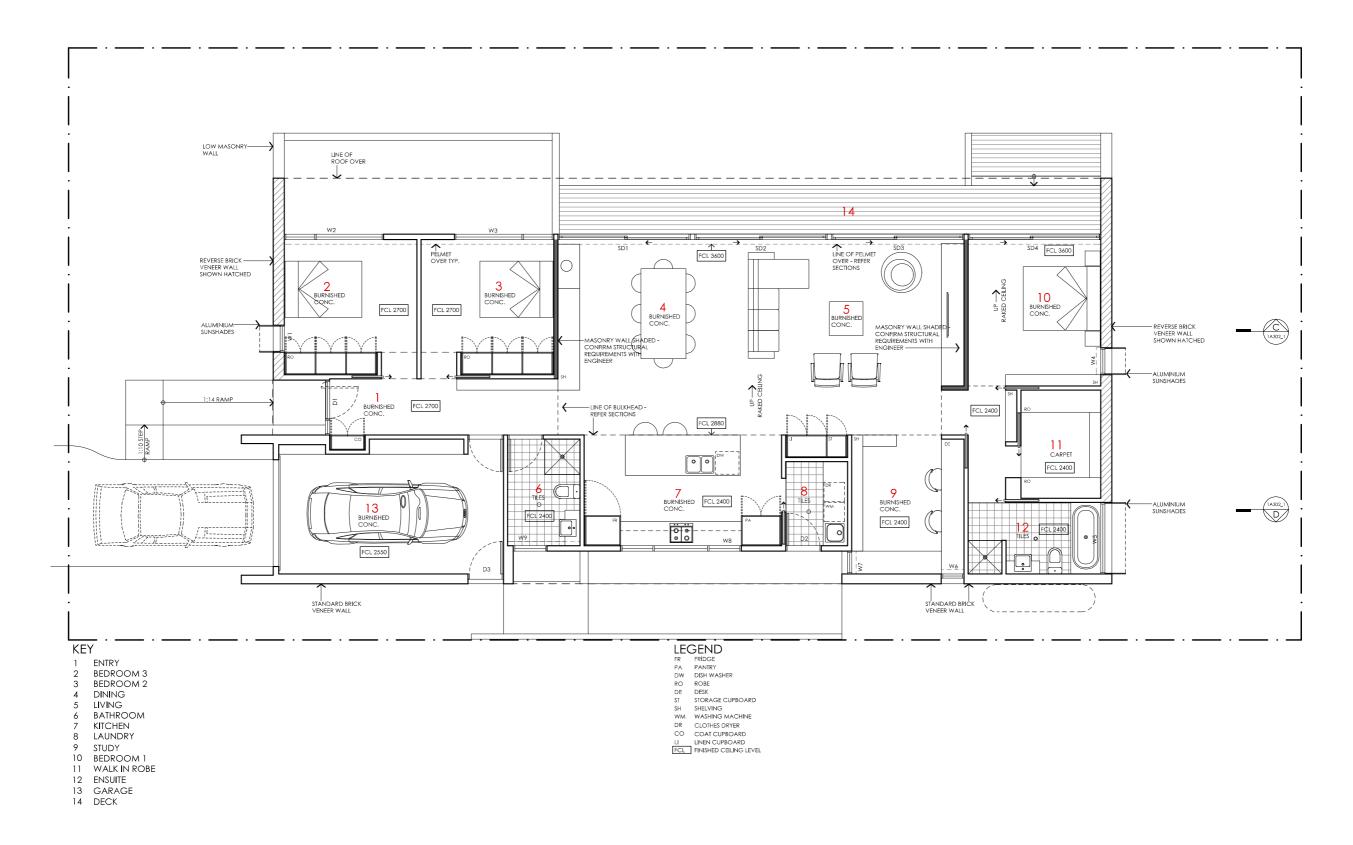

### Hobart

**DESIGN** 

Technical drawings should be read with the Banksia House Hobart 'Design Options' document which includes building specifications and rating information.

**DETAILS** 

Drawing title: Floor Plan

**Scale:** 1:100

Paper size: A3

Drawing number: 2/11 Date issued: June 2023 **Project stage:** Preliminary