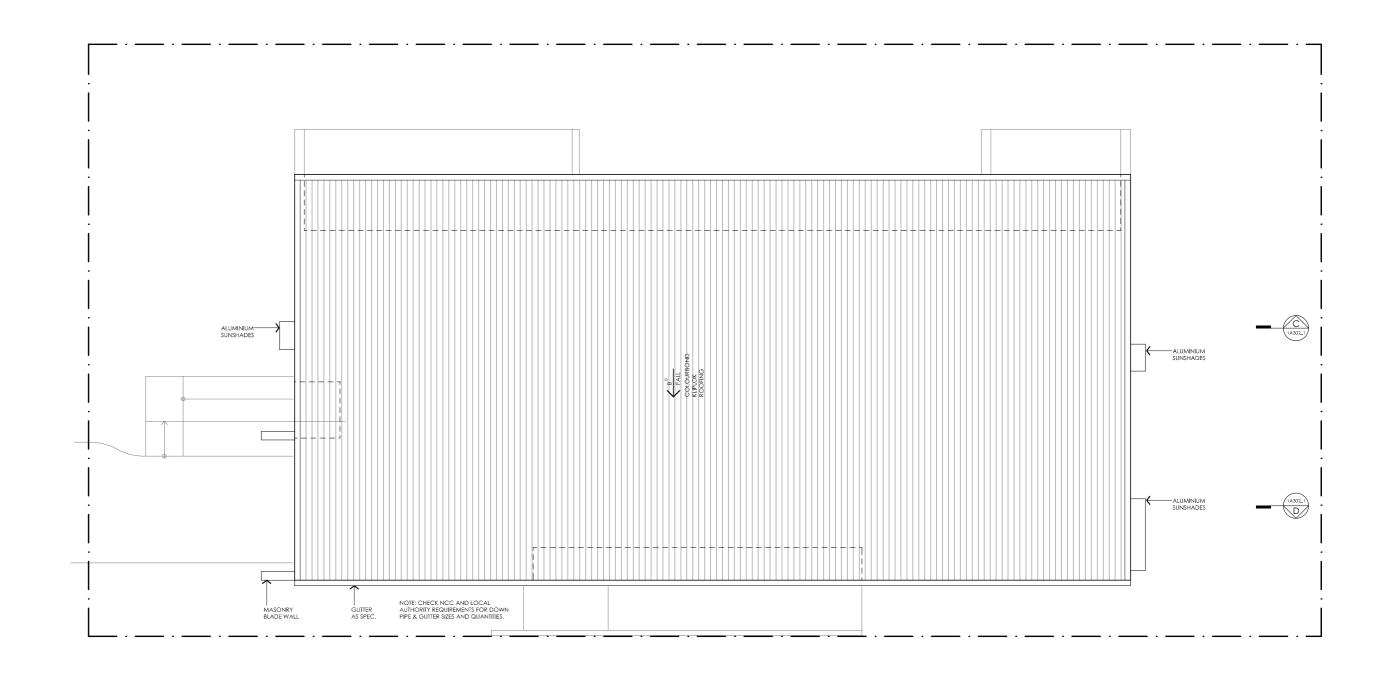

# DETAILS

**Drawing title:** Roof Plan

**Scale:** 1:100

Paper size: A3

Drawing number: 3/11

Date issued: June 2023

Project stage: Preliminary

# **LEGEND**

- TIMBER FASCIA PROFILE/COLOUR AS SPEC
- WB WEATHERBOARD LINING ON TIMBER FRAMING & BATTENS PROFILE/COLOUR AS SPEC
- BW FACE BRICK WORK BRICK AS SPEC
- CFC COMPRESSED FC CLADDING ON TIMBER FRAMING & BATTENS PROFILE/COLOUR AS SPEC
- SB STEEL BEAM
  PAINT FINISH AS SPEC.
- GD GARAGE DOOR MAKE & COLOUR AS SPEC
- AL ALUMINIUM COVER PANEL FOLDED FINISH/COLOUR TO MATCH WINDOW FRAMES