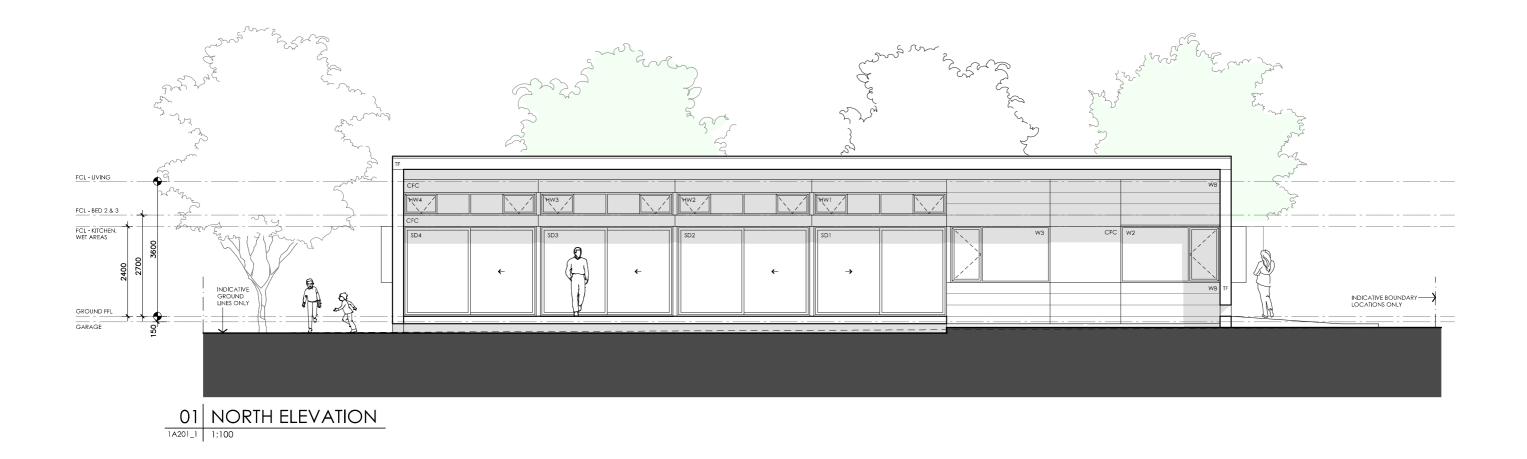

# **DETAILS**

**Drawing title:** Elevation - North

# **Scale:** 1:100 Paper size: A3

Drawing number: 5/11 Date issued: June 2023 **Project stage:** Preliminary

# **LEGEND**

- TIMBER FASCIA PROFILE/COLOUR AS SPEC
- WB WEATHERBOARD LINING ON TIMBER FRAMING & BATTENS PROFILE/COLOUR AS SPEC
- BW FACE BRICK WORK BRICK AS SPEC
- CFC COMPRESSED FC CLADDING ON TIMBER FRAMING & BATTENS PROFILE/COLOUR AS SPEC
- SB STEEL BEAM
  PAINT FINISH AS SPEC.
- GD GARAGE DOOR MAKE & COLOUR AS SPEC
- AL ALUMINIUM COVER PANEL FOLDED FINISH/COLOUR TO MATCH WINDOW FRAMES