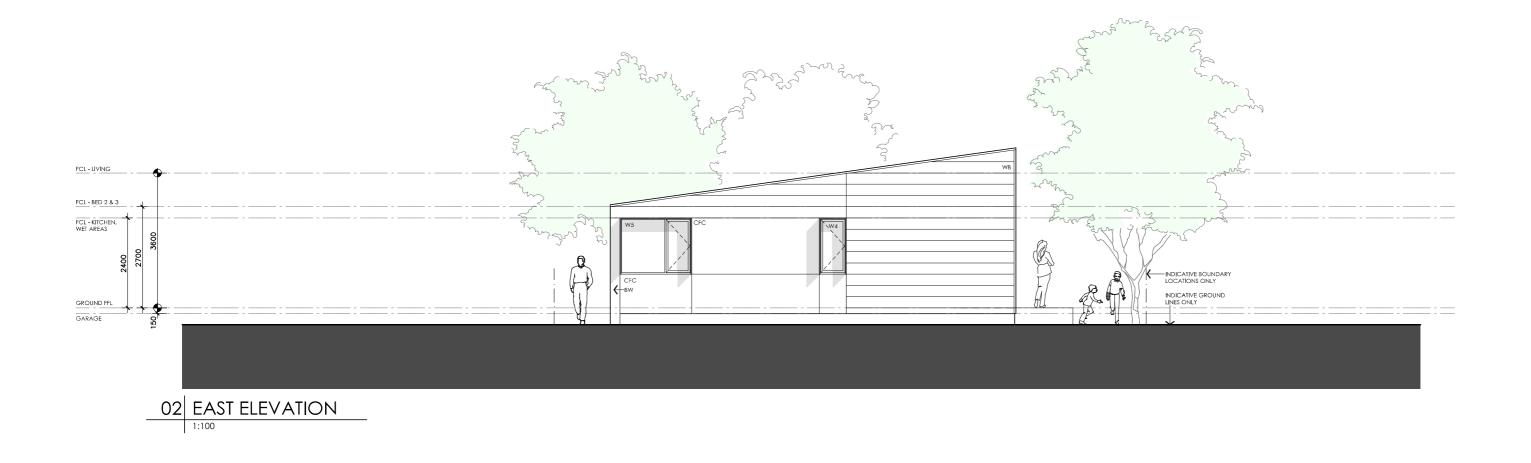

# **DETAILS**

**Drawing title:** Elevation - East

**Scale:** 1:100

Paper size: A3

Drawing number: 4/11 Date issued: June 2023 **Project stage:** Preliminary

# **LEGEND**

- TIMBER FASCIA PROFILE/COLOUR AS SPEC
- WB WEATHERBOARD LINING ON TIMBER FRAMING & BATTENS PROFILE/COLOUR AS SPEC
- BW FACE BRICK WORK BRICK AS SPEC
- CFC COMPRESSED FC CLADDING ON TIMBER FRAMING & BATTENS PROFILE/COLOUR AS SPEC
- SB STEEL BEAM
  PAINT FINISH AS SPEC.
- GD GARAGE DOOR MAKE & COLOUR AS SPEC
- AL ALUMINIUM COVER PANEL FOLDED FINISH/COLOUR TO MATCH WINDOW FRAMES