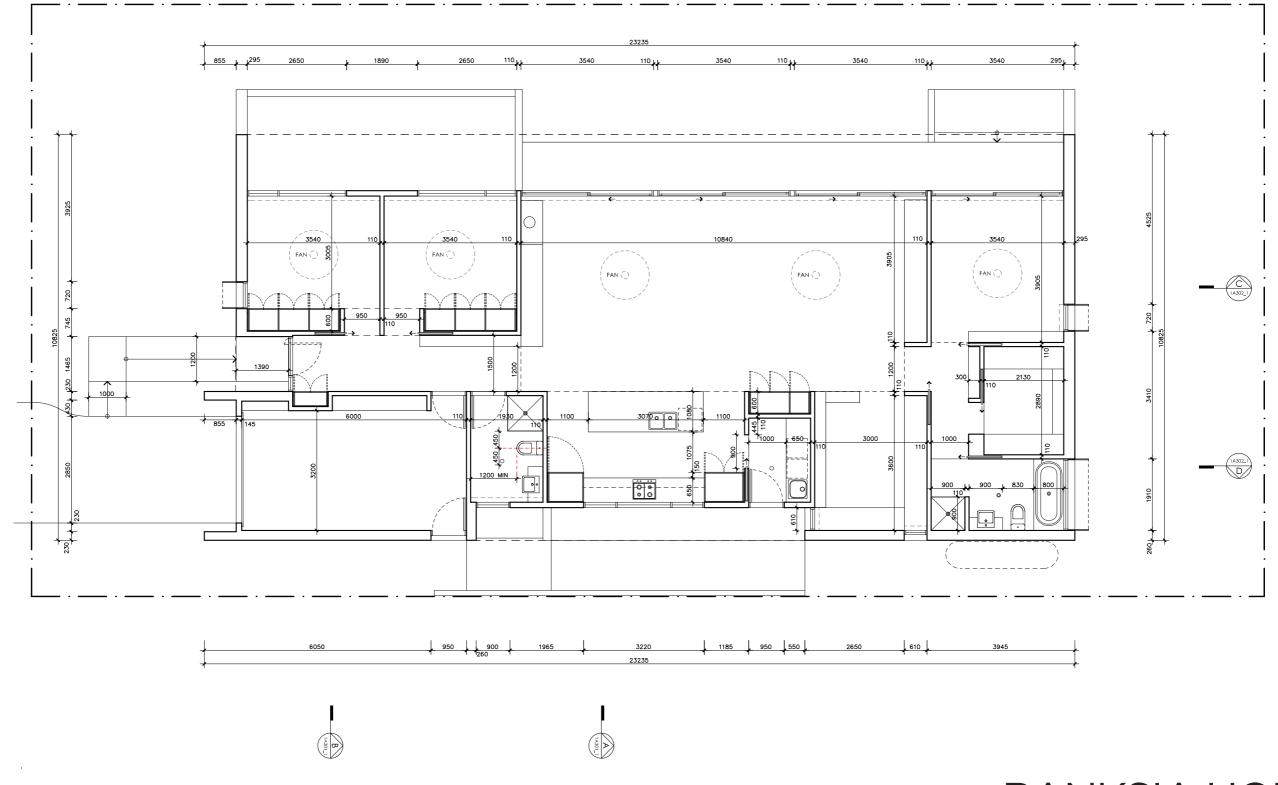

#### **PROJECT**

## **DESIGN** Banksia House

## **DESIGNED FOR**

#### Perth

Technical drawings should be read with the Banksia House Perth 'Design Options' document which includes building specifications and rating information.

#### **DETAILS**

Drawing title: Floor Plan

**Scale:** 1:100 Paper size: A3

Drawing number: 2/11 Date issued: June 2023

**Project stage:** Preliminary