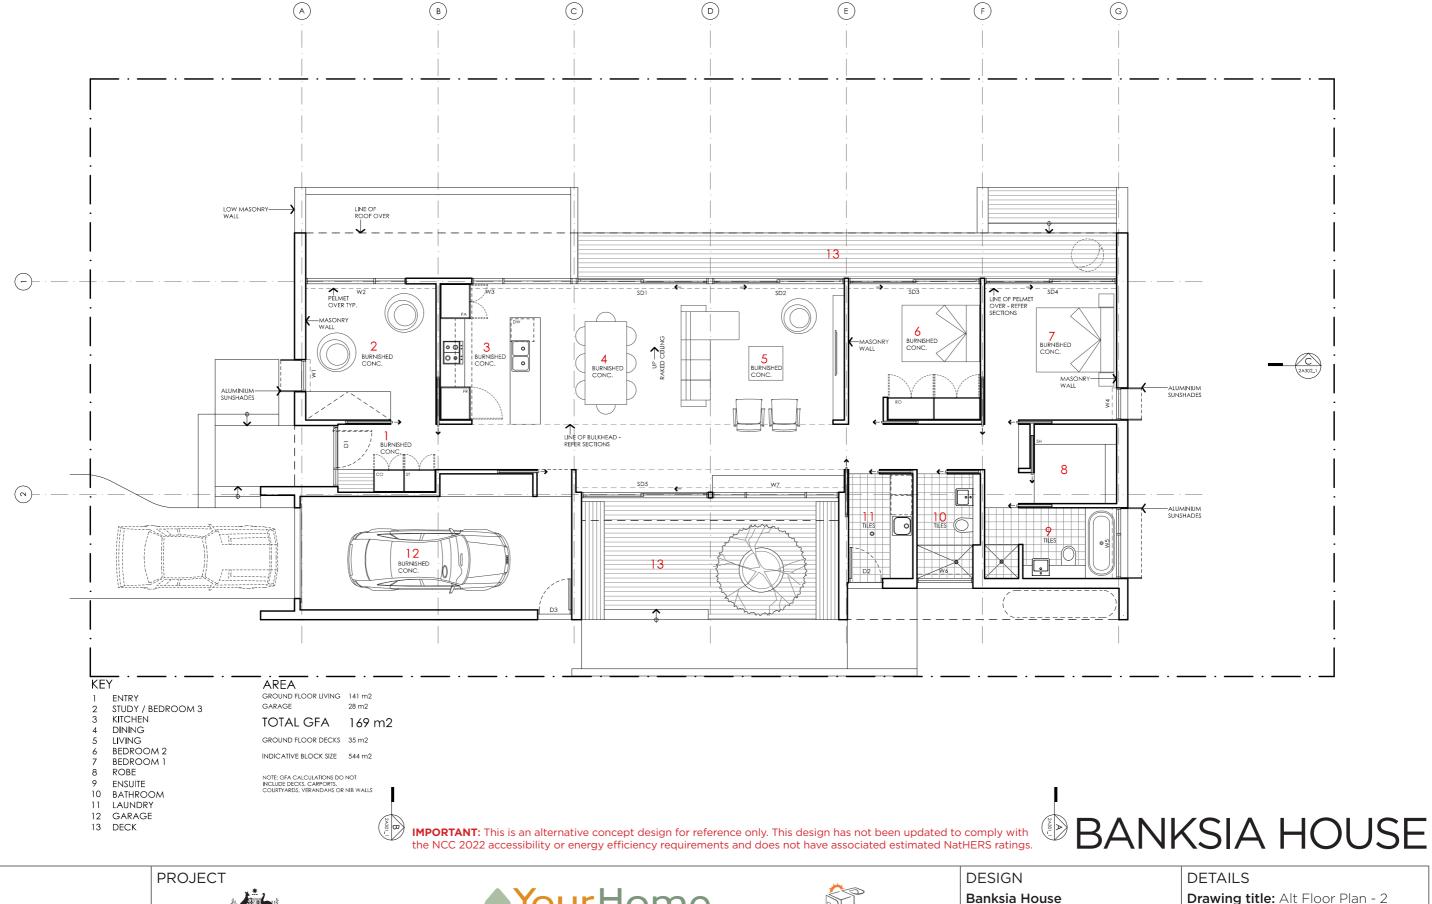

## Perth

Technical drawings should be read with the Banksia House Perth 'Design Options' document which includes building specifications and rating information.

**DESIGNED FOR** 

**Drawing title:** Alt Floor Plan - 2

Bedroom **Scale:** 1:100 Paper size: A3

**Drawing number:** 3a/4 Date issued: March 2020 Project stage: Preliminary

**DISCLAIMER** 

IMPORTANT: This is an alternative concept design for reference only. This design has not been updated to comply with the NCC 2022 accessibility or energy efficiency requirements and does not have associated estimated NatHERS ratings.