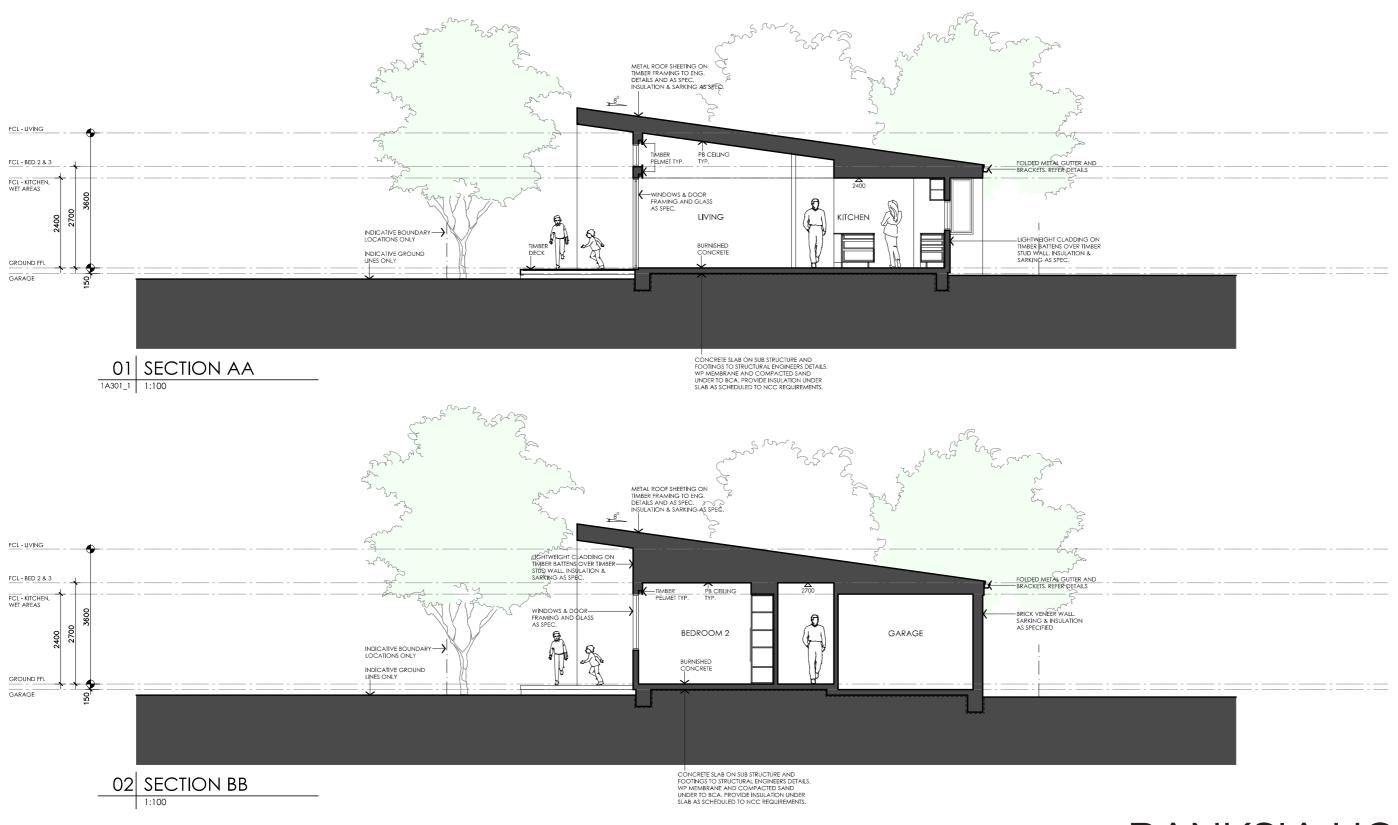

#### **PROJECT**

## **DESIGN** Banksia House

#### **DESIGNED FOR**

#### Perth

Technical drawings should be read with the Banksia House Perth 'Design Options' document which includes building specifications and rating information.

#### **DETAILS**

**Drawing title:** Section

**Scale:** 1:100

Paper size: A3

Drawing number: 8/11 Date issued: June 2023 **Project stage:** Preliminary

#### **DISCLAIMER**

#### **LEGEND**

- TIMBER FASCIA PROFILE/COLOUR AS SPEC
- WB WEATHERBOARD LINING ON TIMBER FRAMING & BATTENS PROFILE/COLOUR AS SPEC
- BW FACE BRICK WORK BRICK AS SPEC
- CFC COMPRESSED FC CLADDING ON TIMBER FRAMING & BATTENS PROFILE/COLOUR AS SPEC
- SB STEEL BEAM PAINT FINISH AS SPEC.
- AL ALUMINIUM COVER PANEL FOLDED FINISH/COLOUR TO MATCH WINDOW FRAMES