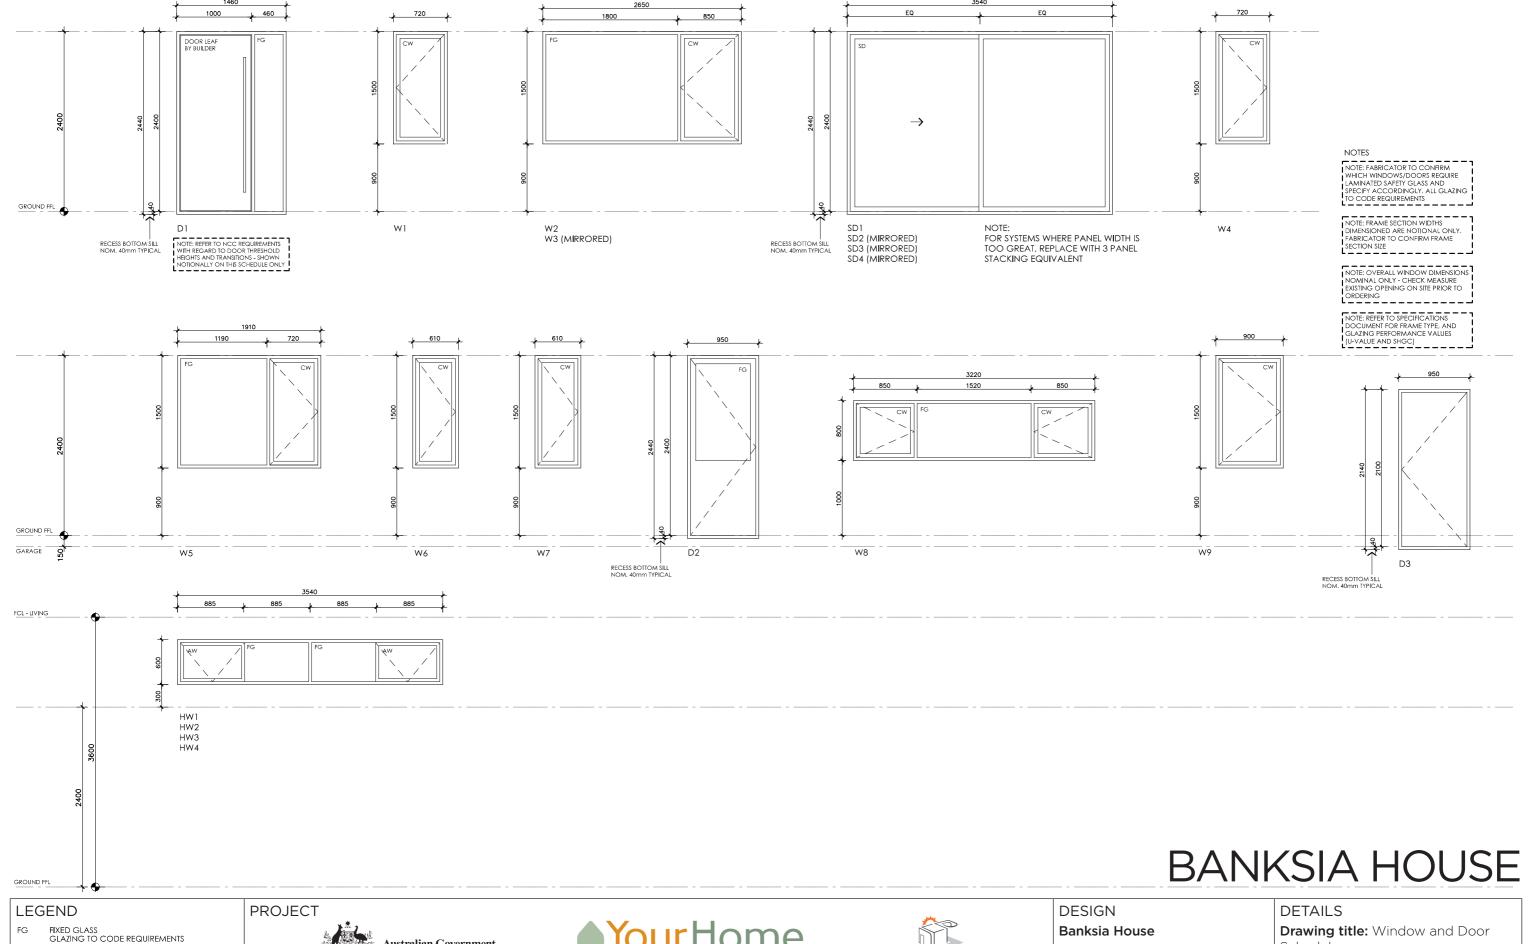

#### DETAILS

**Drawing title:** Setout Plan

Scale: 1:100 Paper size: A3

Drawing number: 10/11
Date issued: June 2023
Project stage: Preliminary

CASEMENT SASH GLAZING TO CODE REQUIREMENTS CW

AWNING SASH GLAZING TO CODE REQUIREMENTS

SLID**I**NG DOOR GLAZING TO CODE REQUIREMENTS SD

SLID**I**NG STACKER DOOR GLAZING TO CODE REQUIREMENTS SSD

SLIDING WINDOW GLAZING TO CODE REQUIREMENTS

**DISCLAIMER** 