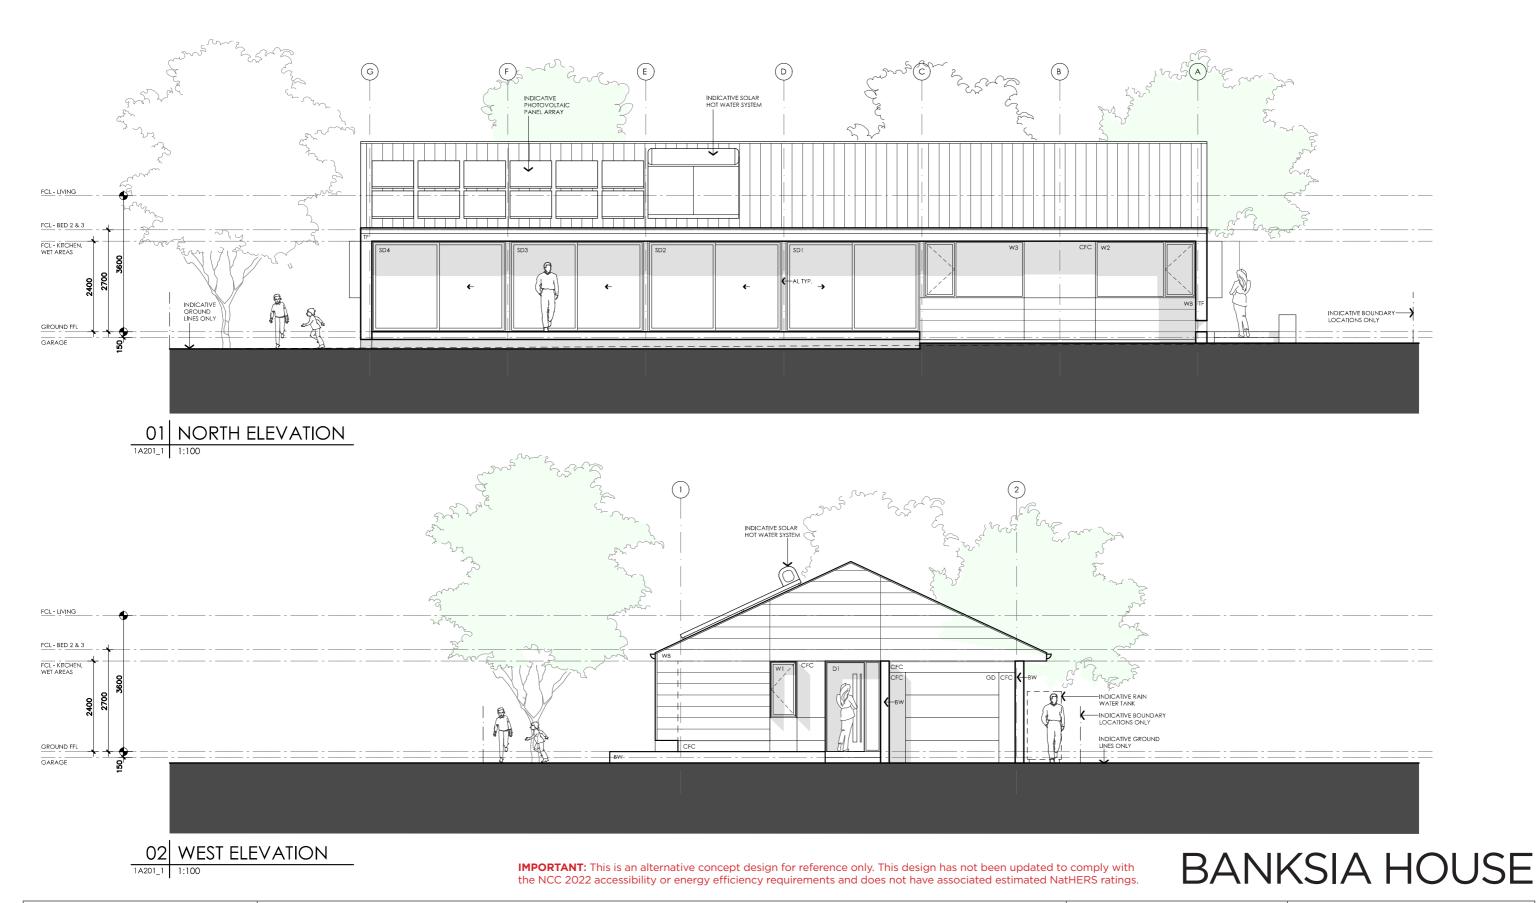

#### **DETAILS**

Drawing title: Elevations - alt. roof

**Scale:** 1:100 Paper size: A3

**Drawing number:** 1a/4 Date issued: March 2020 Project stage: Preliminary

#### **DETAILS**

Drawing title: Elevations - alt. roof

**Scale:** 1:100 Paper size: A3

**Drawing number:** 2a/4 Date issued: March 2020 Project stage: Preliminary