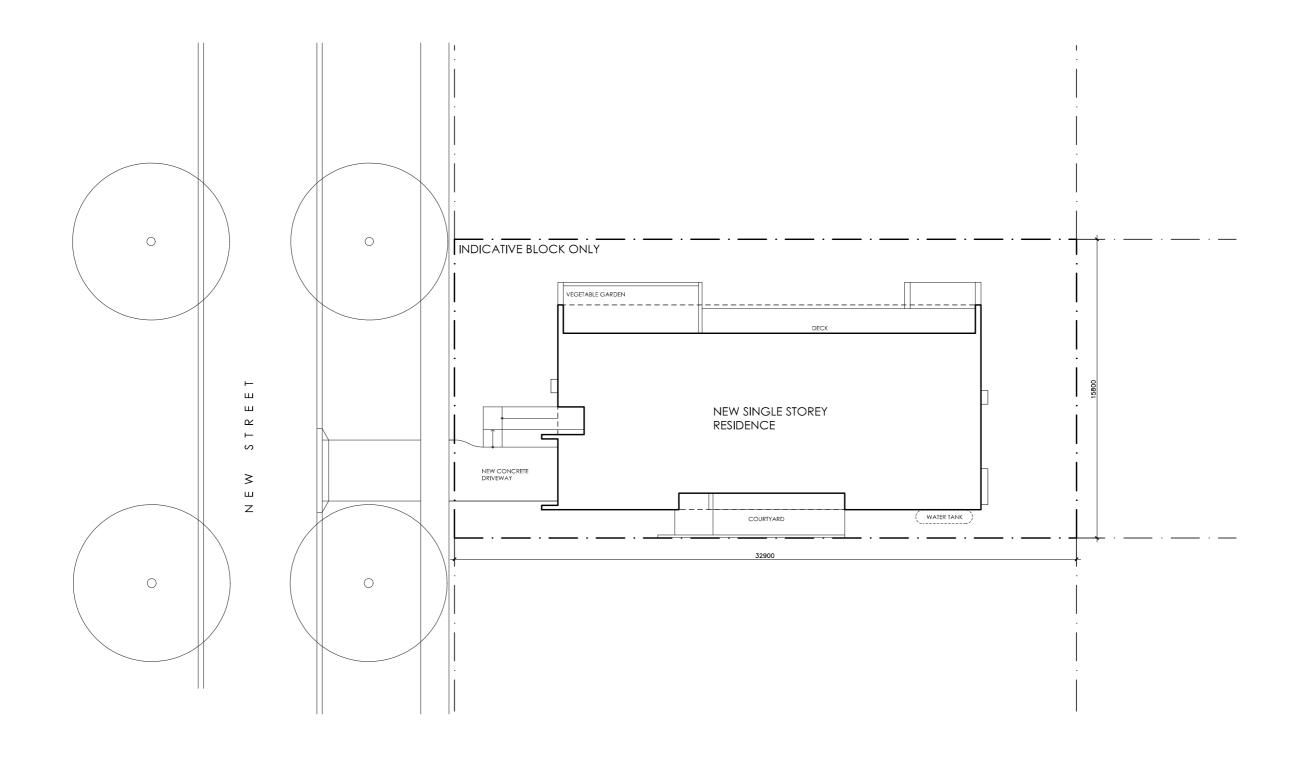

**Scale:** 1:200 Paper size: A3

Drawing number: 1/11

Date issued: June 2023 **Project stage:** Preliminary

#### **NOTES**

AREA

GROUND FLOOR LIVING 172 m2 GARAGE 22 m2

TOTAL GFA 194 m2 GROUND FLOOR DECKS 30 m2 INDICATIVE BLOCK SIZE 544 m2

REFER TO NICC FOR SANITARY COMPARIMENT CIRCULATION, WALL REINFORCEMENT AND THRESHOLD/HOB REQUIREMENTS DODG OPENINGS. CORRIDOR WIDTHS AND THRESHOLDS, ENTRY RAMP GRADES AND COVER EIC TO NICC REQUIREMENTS. AND COVER EIC TO NICC REQUIREMENTS - REVISE TO SUIT LOCAL REGULATIONS AND BUILDING ENVELOPES EIC. REVISE TO SUIT LOCAL REQUIATIONS AND BUILDING BNYELOPES ETC SETBACK FROM SOURNAMES SHOWN INDICATIVE YOUN, Y REVISE TO SUIT LOCAL REQUIATIONS AND BUILDING ENVELOPES ETC. NOTIC: GFA CALCULATIONS DO NOT INCLUIDE DECKS, TERRACES, COURTYARDING YERANDAHS, VOIDS, STARRS & BALCONIES ® UFL. NOTIE THAT INTERNAL ROOM DIMENSIONS ARE NOMINAL ONLY. CELLING INSULATION VALUES SPECIFIED EXTEND TO EAVES