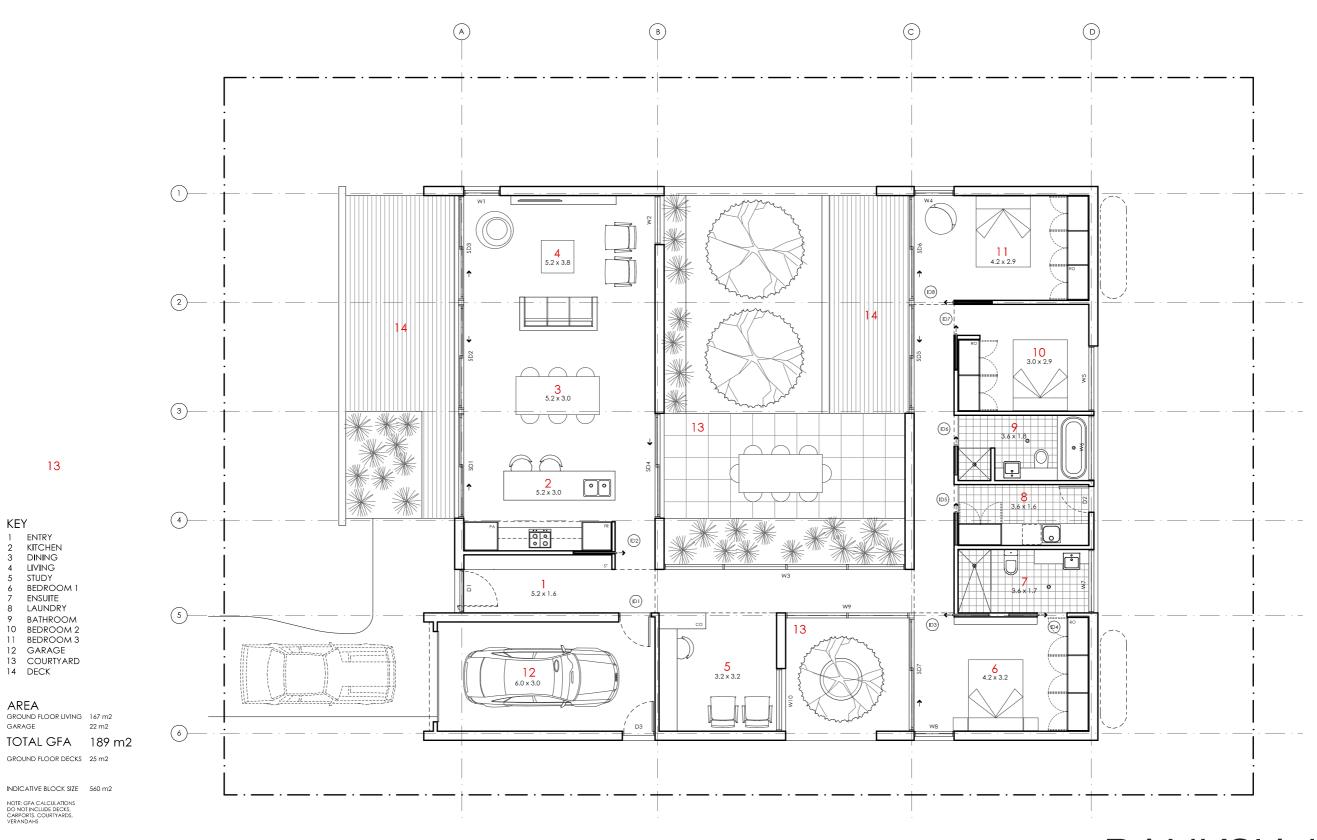

#### **DETAILS**

Drawing title: Floor Plan

**Scale:** 1:100 Paper size: A3

Drawing number: 2/11 Date issued: June 2023

**Project stage:** Preliminary