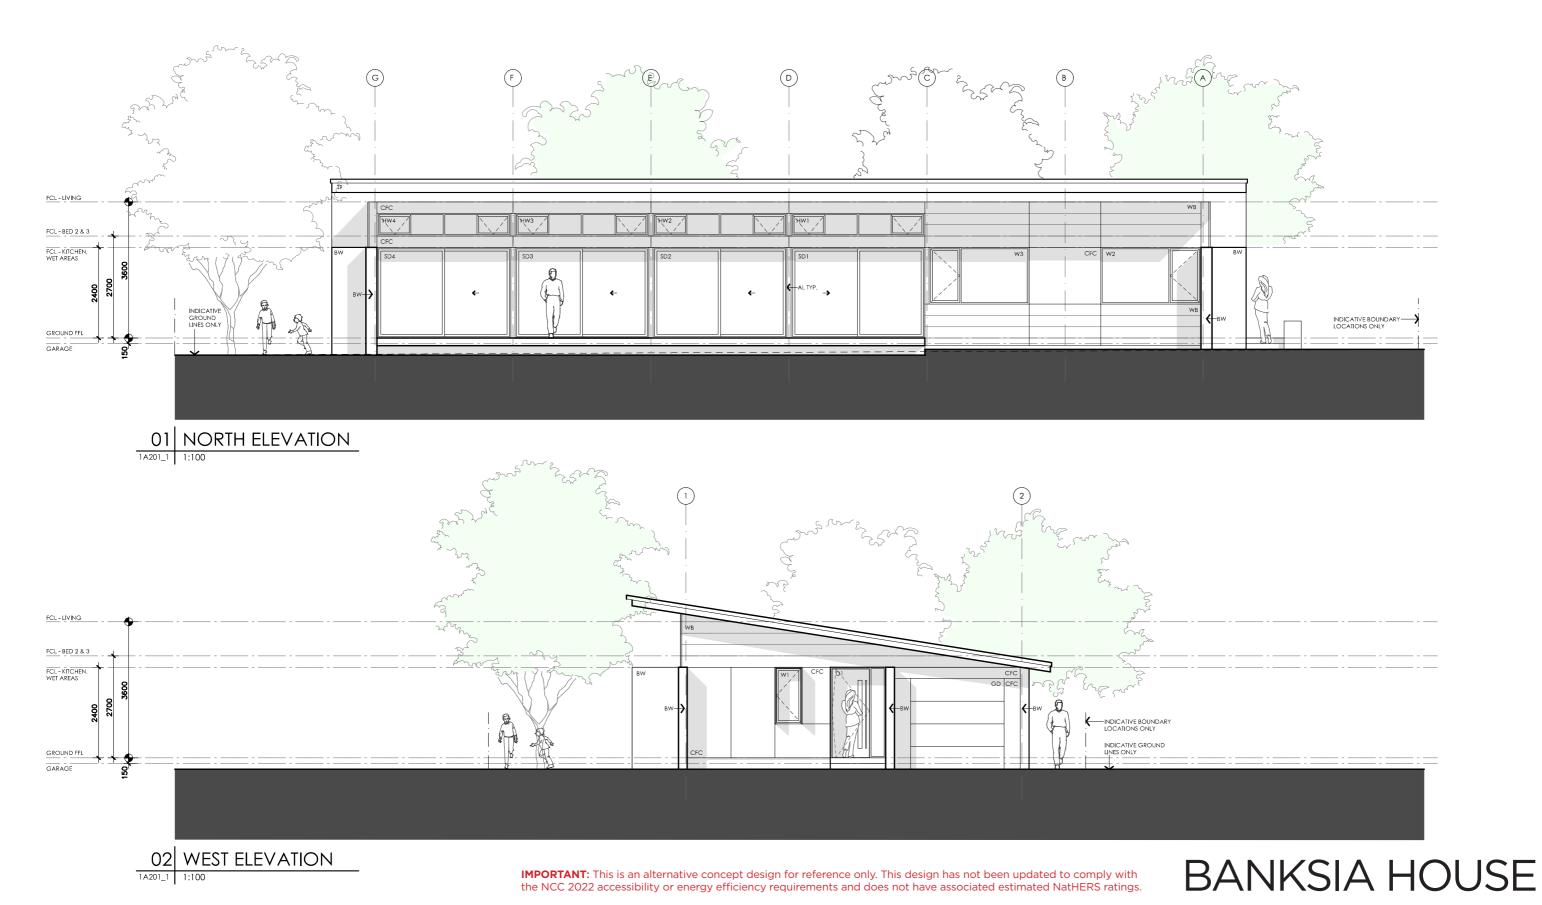

#### **DETAILS**

Drawing title: Elevations - alt. roof

**Scale:** 1:100 Paper size: A3

**Drawing number:** 1a/4 Date issued: March 2020 Project stage: Preliminary

#### **DETAILS**

Drawing title: Elevations - alt. roof

**Scale:** 1:100 Paper size: A3

**Drawing number:** 2a/4 Date issued: March 2020 Project stage: Preliminary