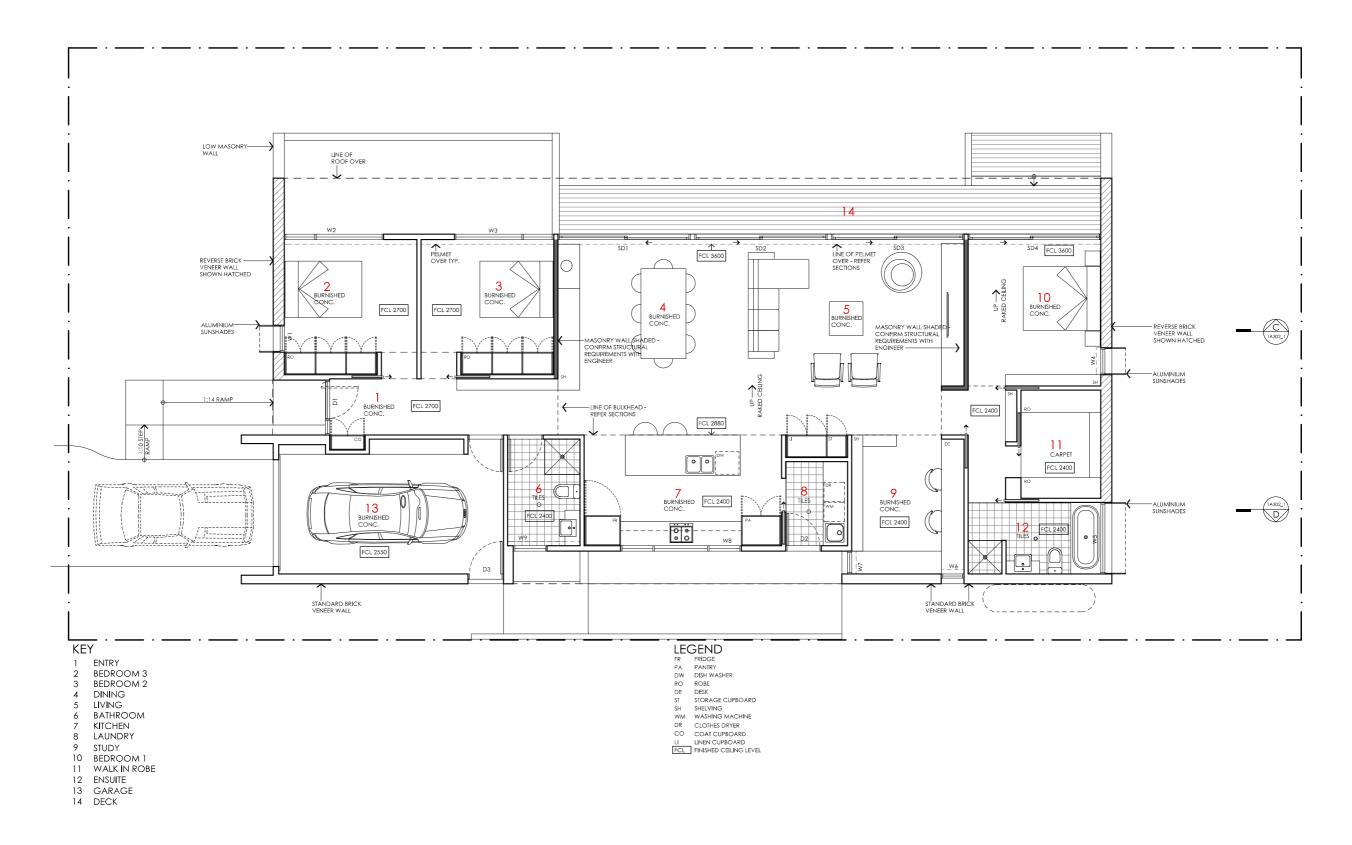

#### **DETAILS**

Drawing title: Floor Plan

**Scale:** 1:100 Paper size: A3

Drawing number: 2/11 Date issued: June 2023

**Project stage:** Preliminary