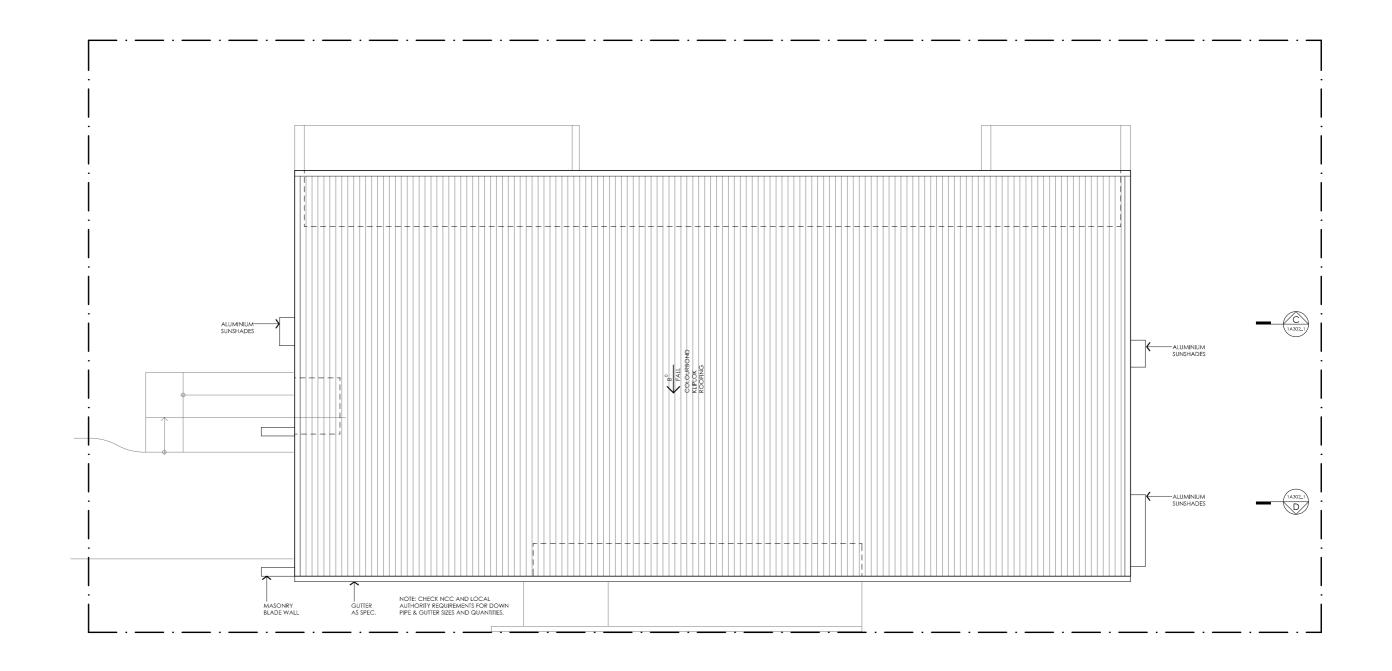

#### DETAILS

**Drawing title:** Roof Plan

**Scale:** 1:100

Paper size: A3

Drawing number: 3/11

Date issued: June 2023

Project stage: Preliminary

#### **LEGEND**

- TIMBER FASCIA PROFILE/COLOUR AS SPEC
- WB WEATHERBOARD LINING ON TIMBER FRAMING & BATTENS PROFILE/COLOUR AS SPEC
- BW FACE BRICK WORK BRICK AS SPEC
- CFC COMPRESSED FC CLADDING ON TIMBER FRAMING & BATTENS PROFILE/COLOUR AS SPEC
- SB STEEL BEAM
  PAINT FINISH AS SPEC.
- GD GARAGE DOOR MAKE & COLOUR AS SPEC
- AL ALUMINIUM COVER PANEL FOLDED FINISH/COLOUR TO MATCH WINDOW FRAMES