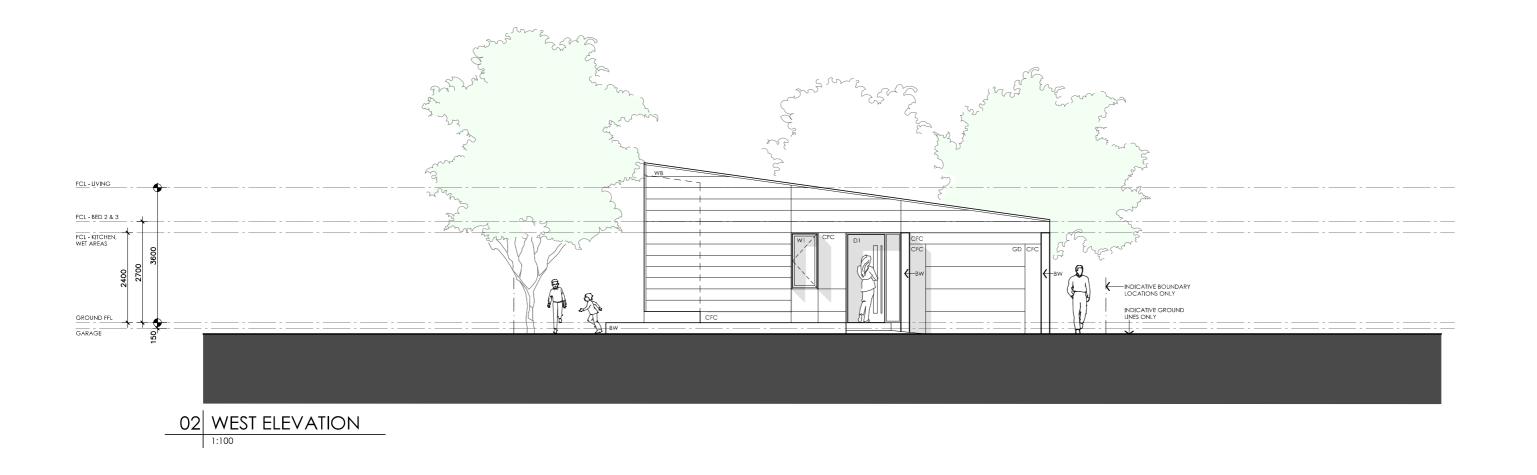

#### **PROJECT**

#### **DESIGN** Banksia House

#### **DESIGNED FOR**

#### Perth

Technical drawings should be read with the Banksia House Perth 'Design Options' document which includes building specifications and rating information.

#### **DETAILS**

**Drawing title:** Elevation - West

**Scale:** 1:100

Paper size: A3

Drawing number: 7/11 Date issued: June 2023 **Project stage:** Preliminary

#### DISCLAIMER

#### **LEGEND**

- TIMBER FASCIA PROFILE/COLOUR AS SPEC
- WB WEATHERBOARD LINING ON TIMBER FRAMING & BATTENS PROFILE/COLOUR AS SPEC
- BW FACE BRICK WORK BRICK AS SPEC
- CFC COMPRESSED FC CLADDING ON TIMBER FRAMING & BATTENS PROFILE/COLOUR AS SPEC
- SB STEEL BEAM PAINT FINISH AS SPEC.
- AL ALUMINIUM COVER PANEL FOLDED FINISH/COLOUR TO MATCH WINDOW FRAMES