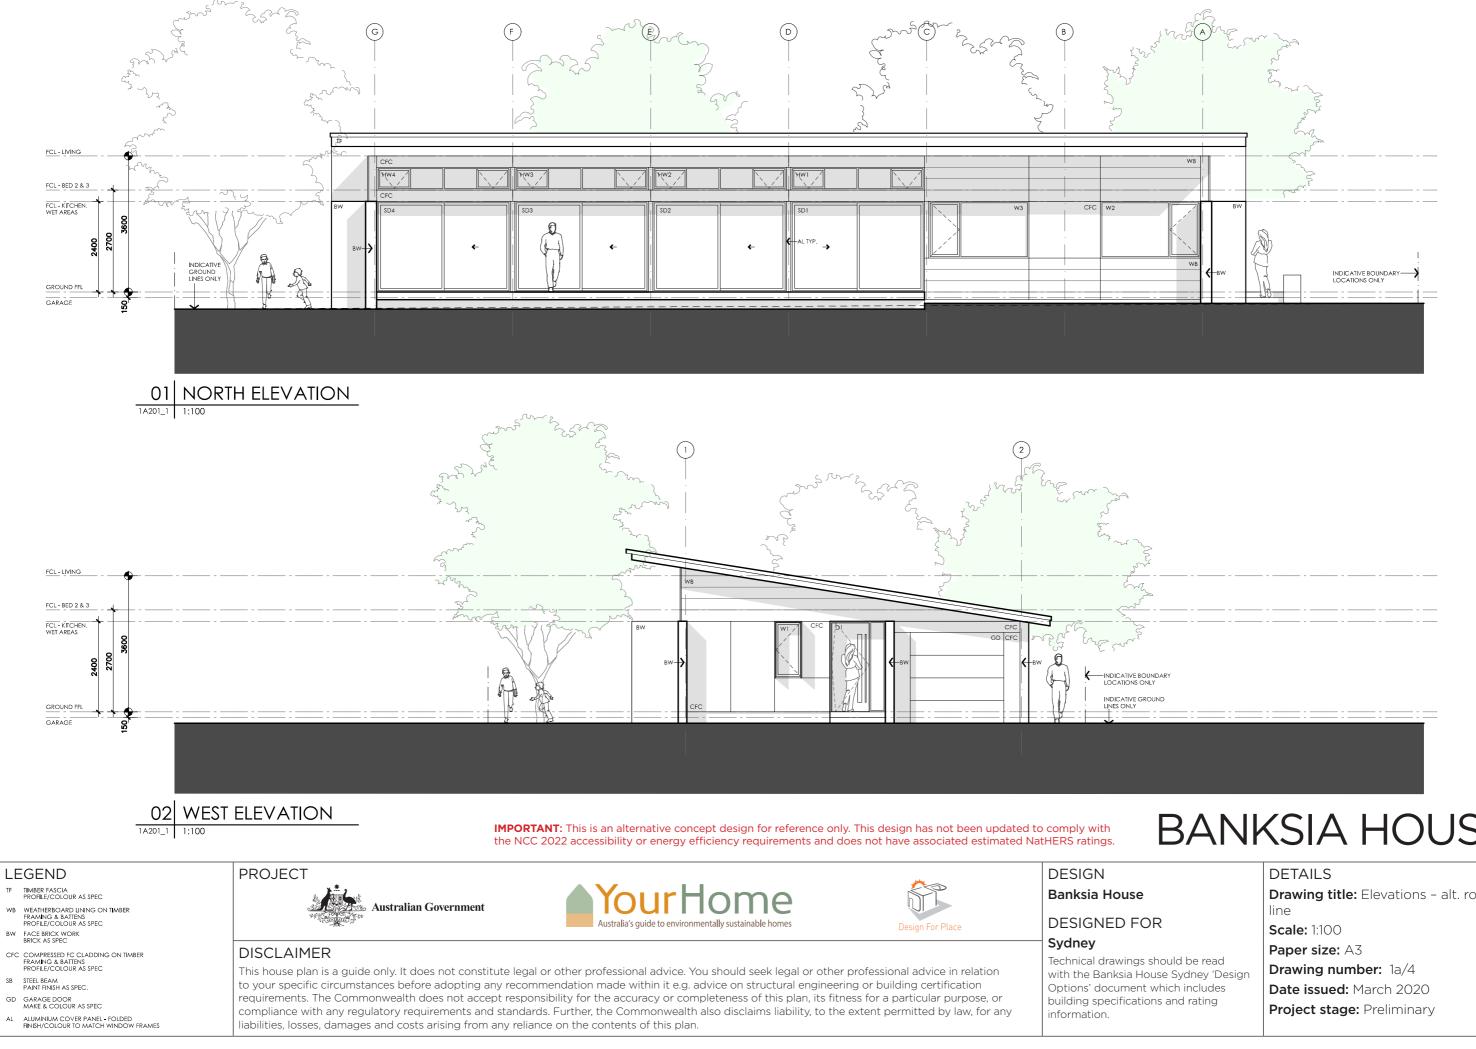

Drawing title: Elevations - alt. roof

Drawing title: Alt Floor Plan -**Drawing number:** 3a/4 Date issued: March 2020 Project stage: Preliminary

LEGEND PROJECT DESIGN ourHome **Banksia House** N/A Australian Government DESIGNED FOR ustralia's quide to e Design For Place Sydney DISCLAIMER Technical drawings should be read This house plan is a guide only. It does not constitute legal or other professional advice. You should seek legal or other professional advice in relation to your specific circumstances before adopting any recommendation made within it e.g. advice on structural engineering or building certification Options' document which includes requirements. The Commonwealth does not accept responsibility for the accuracy or completeness of this plan, its fitness for a particular purpose, or building specifications and rating compliance with any regulatory requirements and standards. Further, the Commonwealth also disclaims liability, to the extent permitted by law, for any information. liabilities, losses, damages and costs arising from any reliance on the contents of this plan