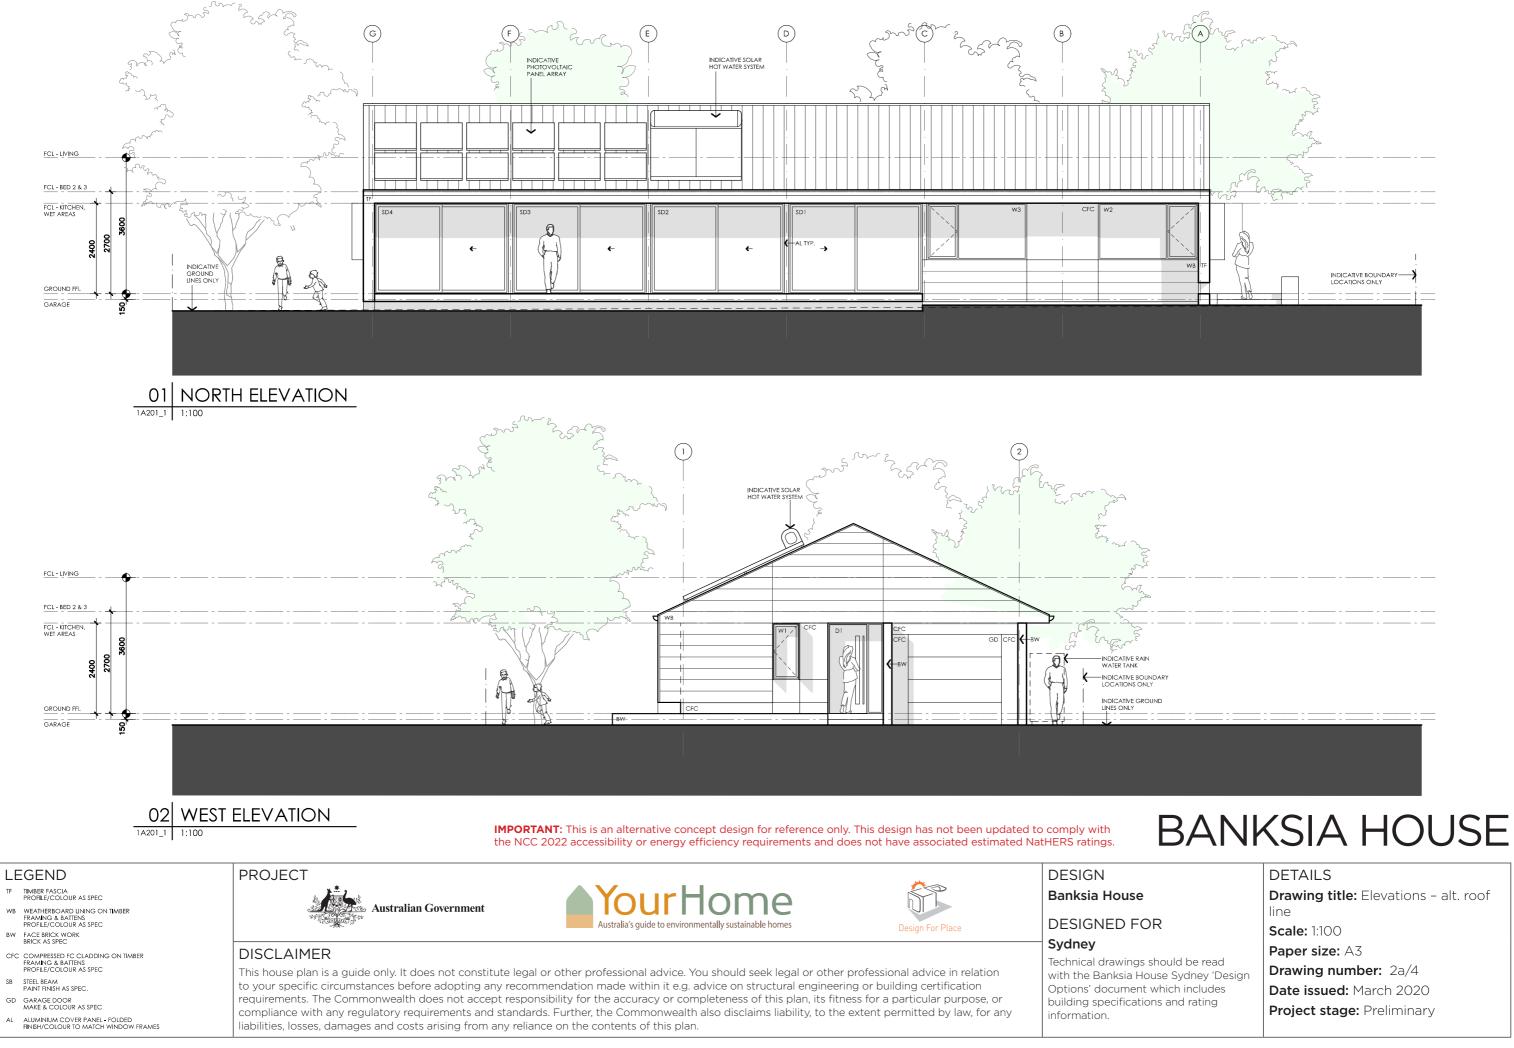

Drawing title: Elevations - alt. roof

Drawing title: Alt Floor Plan -**Drawing number:** 3a/4 Date issued: March 2020 Project stage: Preliminary

LEGEND PROJECT DESIGN ourHome **Banksia House** N/A Australian Government DESIGNED FOR ustralia's quide to e Design For Place Sydney DISCLAIMER Technical drawings should be read This house plan is a guide only. It does not constitute legal or other professional advice. You should seek legal or other professional advice in relation to your specific circumstances before adopting any recommendation made within it e.g. advice on structural engineering or building certification Options' document which includes requirements. The Commonwealth does not accept responsibility for the accuracy or completeness of this plan, its fitness for a particular purpose, or building specifications and rating compliance with any regulatory requirements and standards. Further, the Commonwealth also disclaims liability, to the extent permitted by law, for any information. liabilities, losses, damages and costs arising from any reliance on the contents of this plan