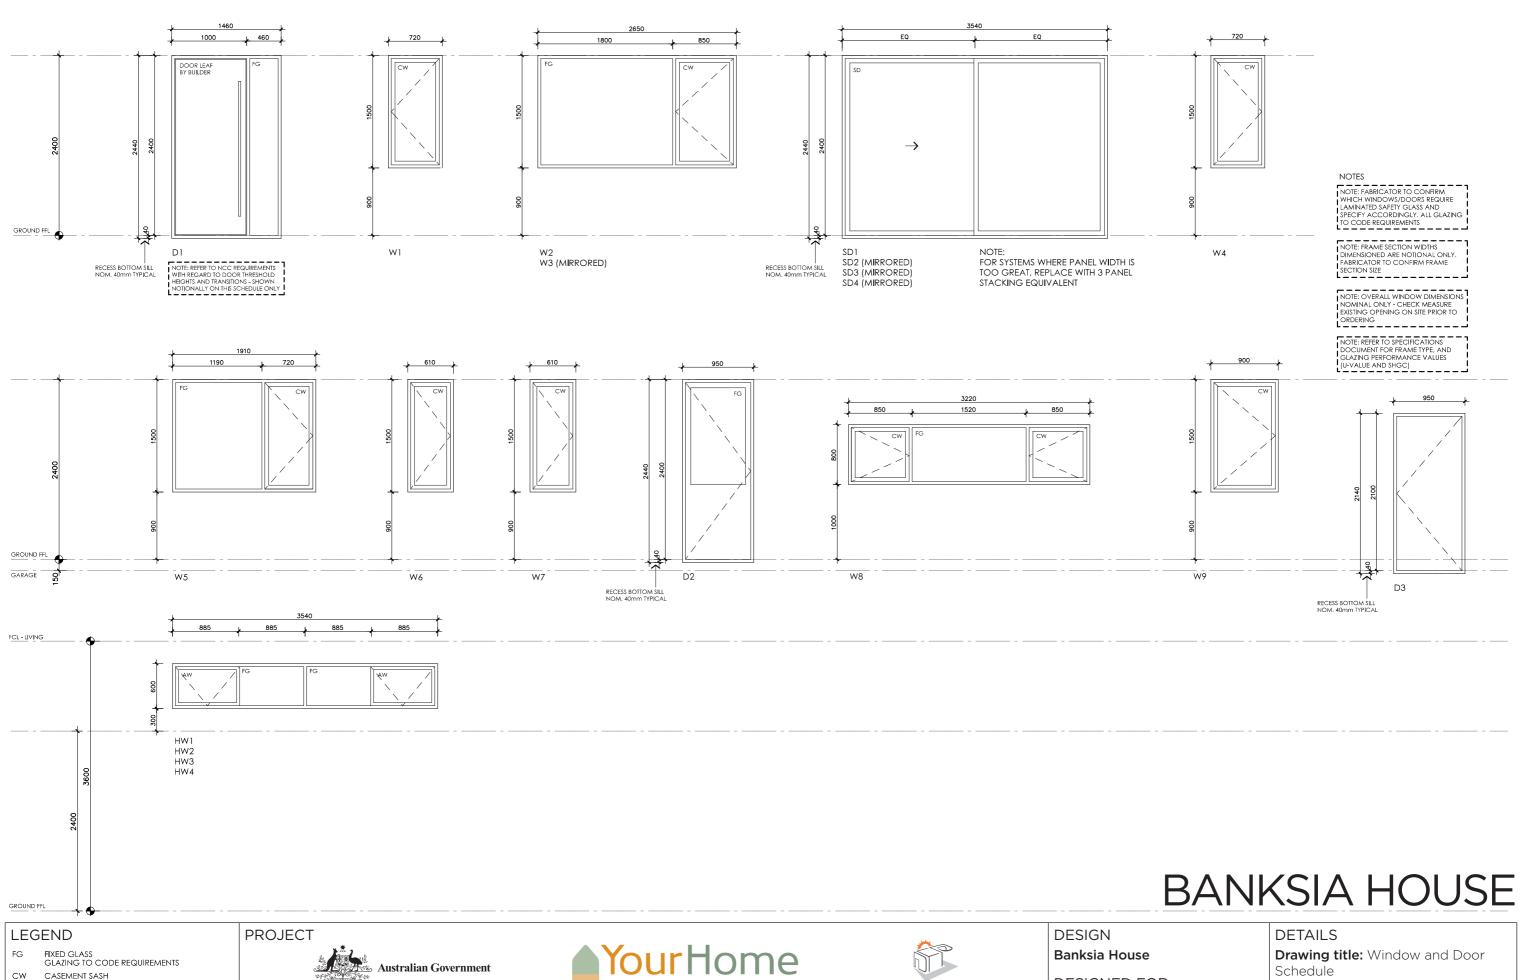

#### Technical drawings should be read with the Banksia House Sydney 'Design Options' document which includes building specifications and rating information.

Schedule Scale: 1:50 Paper size: A3 Drawing number: 11/11 Date issued: June 2023 **Project stage:** Preliminary