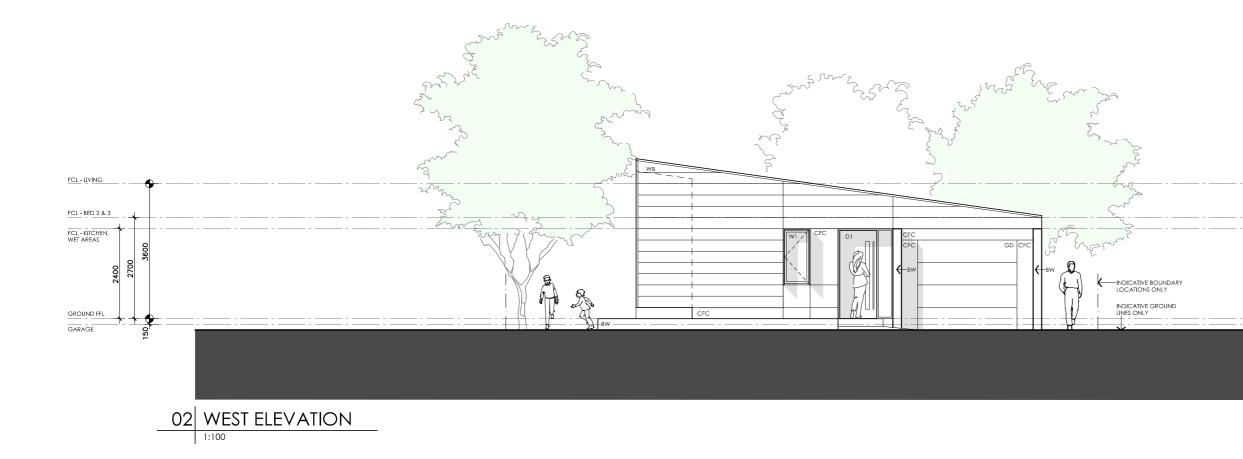

DETAILS Drawing title: Elevation - West **Scale:** 1:100 Paper size: A3 Drawing number: 7/11 Date issued: June 2023 **Project stage:** Preliminary

AL ALUMINIUM COVER PANEL - FOLDED FINISH/COLOUR TO MATCH WINDOW FRAMES