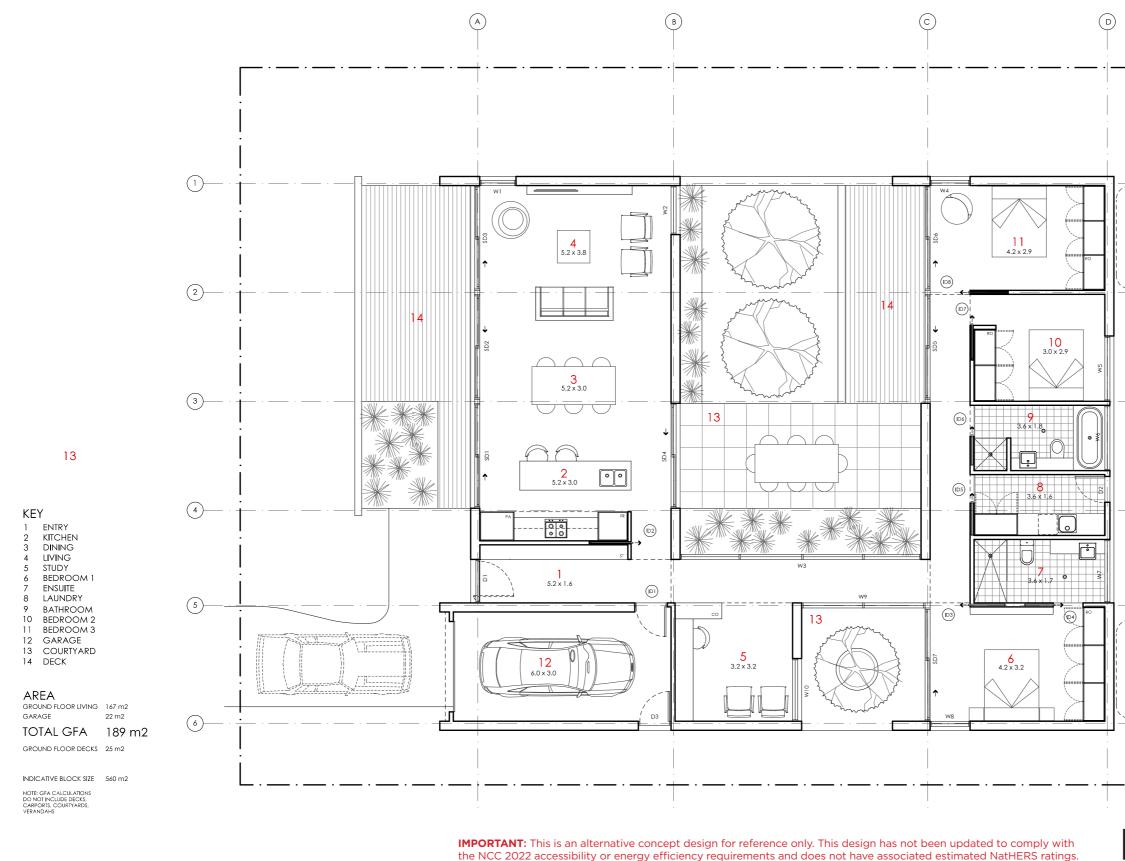

## **BANKSIA HOUSE**

with the Banksia House Sydney 'Design

DETAILS Drawing title: Alt Floor Plan -Courtyard Scale: 1:100 Paper size: A3 Drawing number: 4a/4 Date issued: March 2020 Project stage: Preliminary N