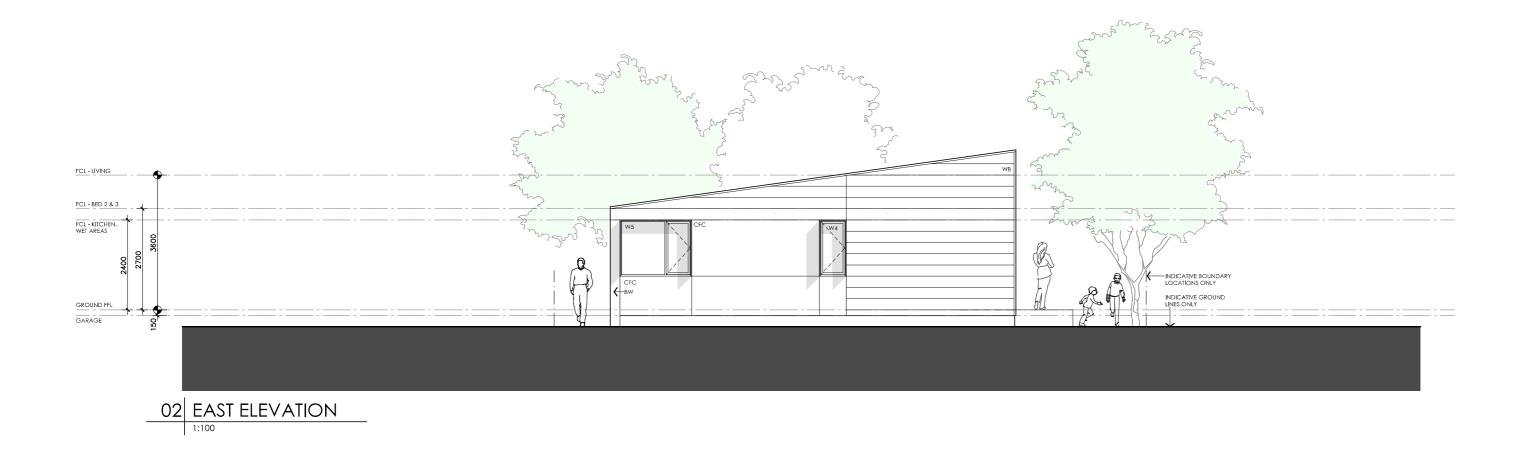

DETAILS Drawing title: Roof Plan **Scale:** 1:100 Paper size: A3 Drawing number: 3/11 Date issued: June 2023 **Project stage:** Preliminary

DETAILS Drawing title: Elevation - East **Scale:** 1:100 Paper size: A3 Drawing number: 4/11 Date issued: June 2023 **Project stage:** Preliminary