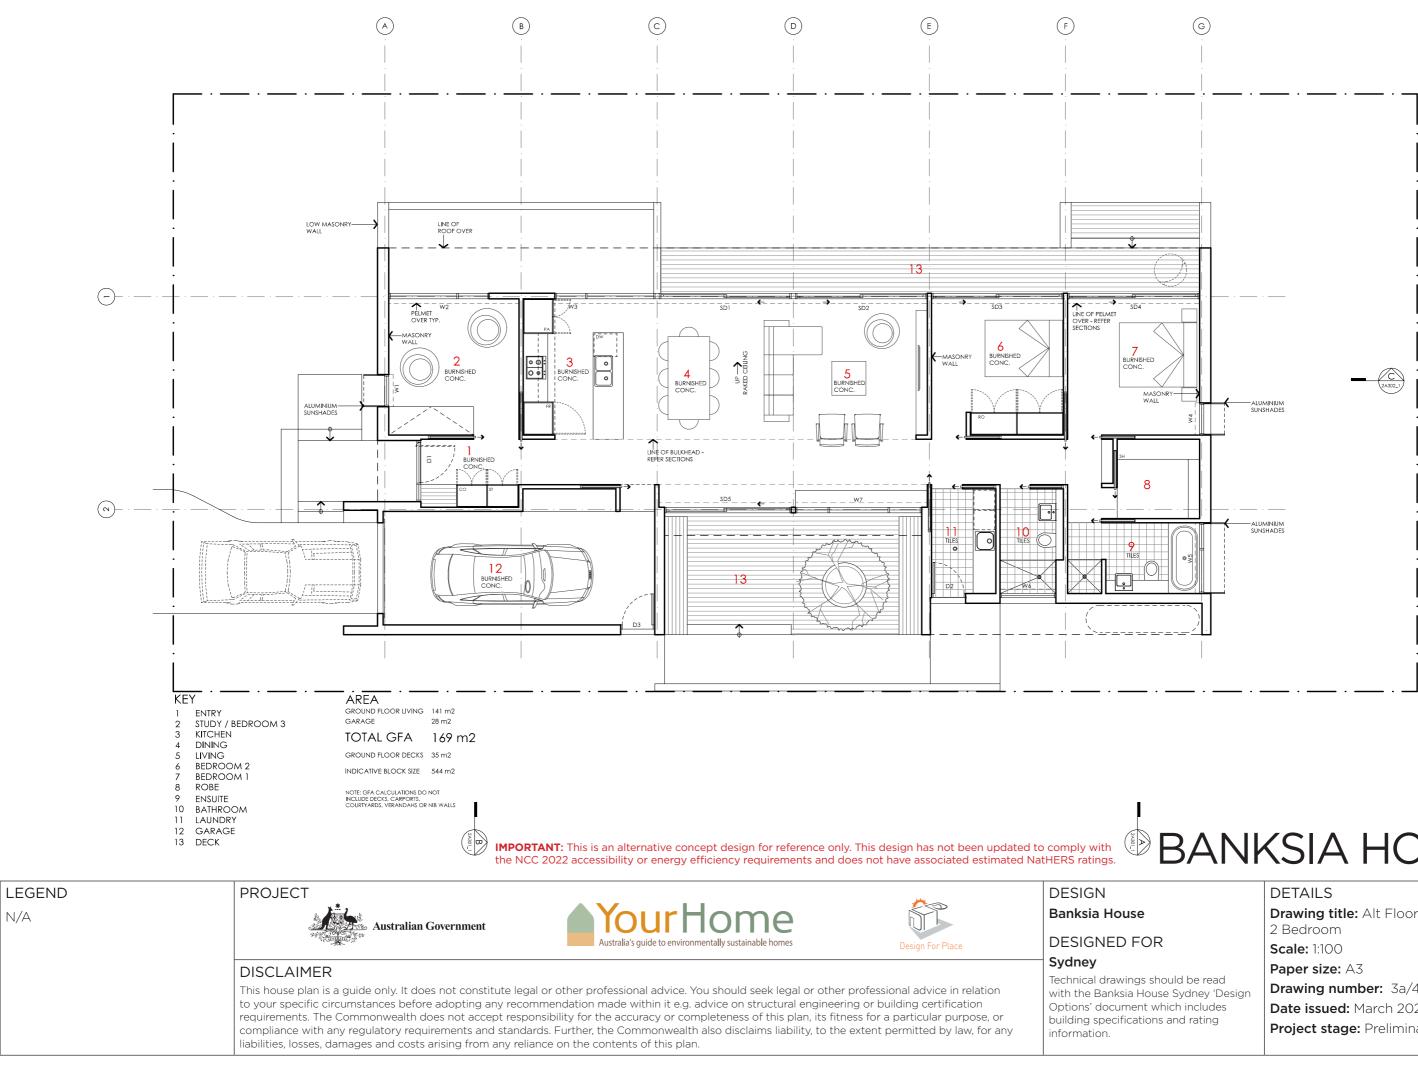

Drawing title: Elevations - alt. roof

Drawing title: Alt Floor Plan -**Drawing number:** 3a/4 Date issued: March 2020 Project stage: Preliminary

LEGEND PROJECT DESIGN ourHome **Banksia House** N/A Australian Government DESIGNED FOR ustralia's quide to e Design For Place Sydney DISCLAIMER Technical drawings should be read This house plan is a guide only. It does not constitute legal or other professional advice. You should seek legal or other professional advice in relation to your specific circumstances before adopting any recommendation made within it e.g. advice on structural engineering or building certification Options' document which includes requirements. The Commonwealth does not accept responsibility for the accuracy or completeness of this plan, its fitness for a particular purpose, or building specifications and rating compliance with any regulatory requirements and standards. Further, the Commonwealth also disclaims liability, to the extent permitted by law, for any information. liabilities, losses, damages and costs arising from any reliance on the contents of this plan