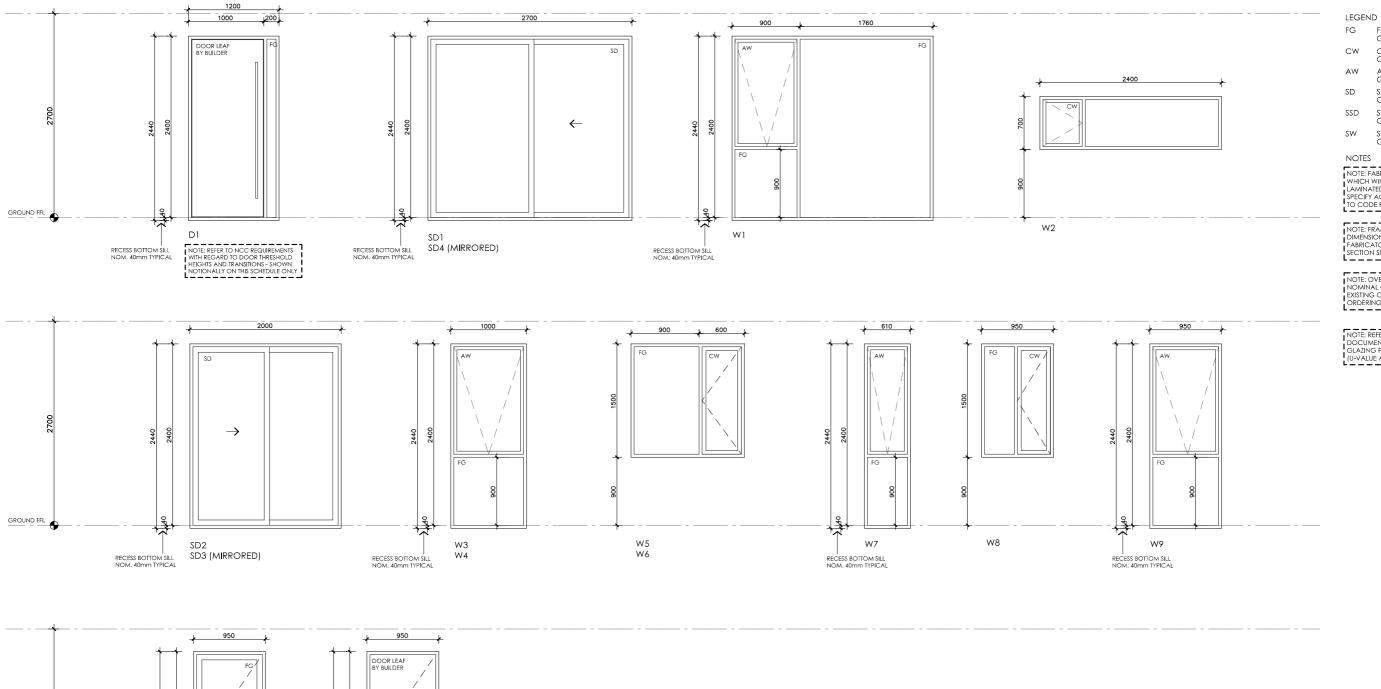

#### **LEGEND**

GROUND FFL

FIXED GLASS GLAZING TO CODE REQUIREMENTS

RECESS BOTTOM SILL NOM, 40mm TYPICAL

CASEMENT SASH GLAZING TO CODE REQUIREMENTS CW

AW AWNING SASH

GLAZING TO CODE REQUIREMENTS SD

SLIDING DOOR GLAZING TO CODE REQUIREMENTS

SLIDING STACKER DOOR GLAZING TO CODE REQUIREMENTS SSD

SW SLIDING WINDOW

GLAZING TO CODE REQUIREMENTS

#### **DETAILS**

**Drawing title:** Window and Door Schedule

**Scale:** 1:50 Paper size: A3

Drawing number: 11/11 Date issued: June 2023 Project stage: Preliminary