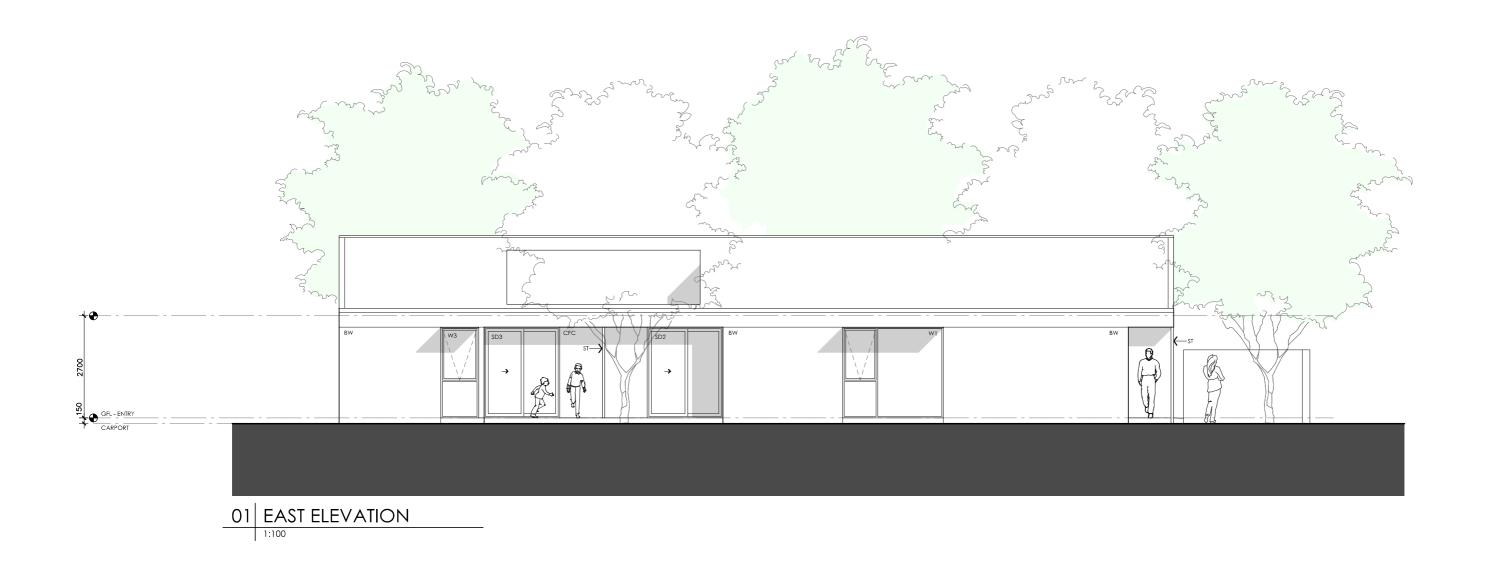

#### **LEGEND**

- BW FACE BRICK WALL TYPE & COLOUR TBC
- WB WEATHERBOARD CLADDING TYPE & COLOUR TBC
- CFC COMPRESSED FC SHEET ON TIMBER FRAME EXPRESSED JOINT AT EDGES INDICATED
- MF FOLDED METAL FASCIA
- ST STEEL WORK COLOUR TBC
- GD GARAGE DOOR COLOUR TBC
- ALUMINIUM COVER PLATE
  COLOUR TO MATCH WINDOW FRAMES

**PROJECT** 

#### Grevillea House **DESIGNED FOR**

#### Adelaide

**DESIGN** 

Technical drawings should be read with the Grevillea House Adelaide 'Design Options' document which includes building specifications and rating information.

#### **DETAILS**

**Drawing title:** Elevation-East

**Scale:** 1:100

Paper size: A3

Drawing number: 4/11 Date issued: June 2023 **Project stage:** Preliminary