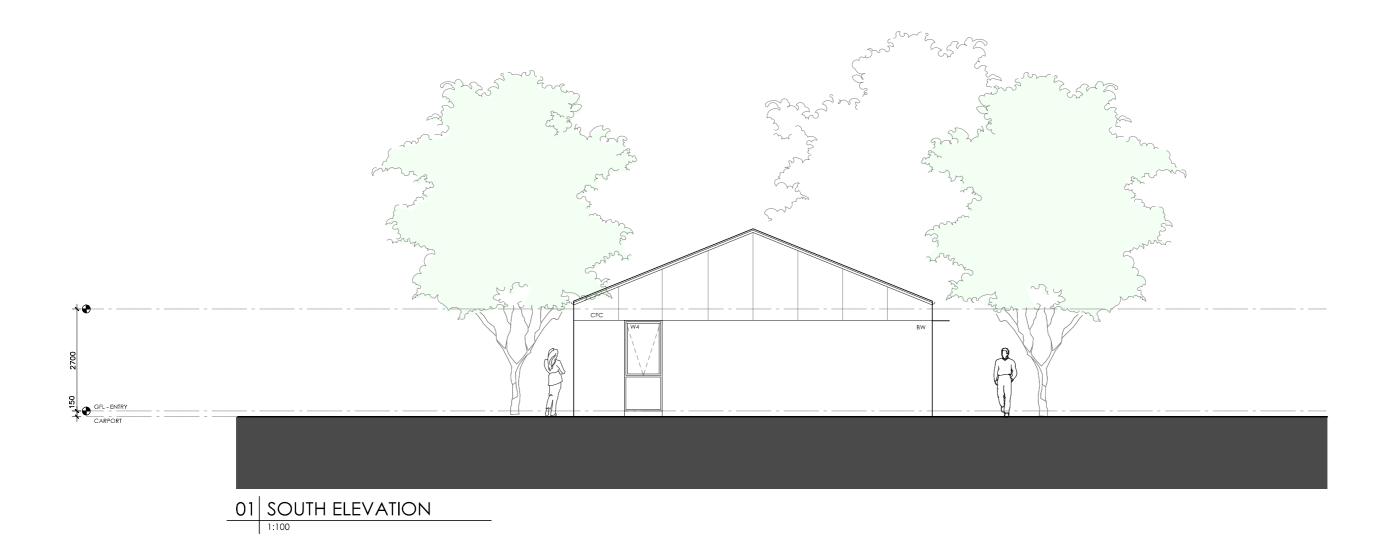

#### **LEGEND**

- BW FACE BRICK WALL TYPE & COLOUR TBC
- WB WEATHERBOARD CLADDING TYPE & COLOUR TBC
- CFC COMPRESSED FC SHEET ON TIMBER FRAME EXPRESSED JOINT AT EDGES INDICATED
- MF FOLDED METAL FASCIA COLOUR TBC
- ST STEEL WORK COLOUR TBC
- GD GARAGE DOOR COLOUR TBC
- ALUMINIUM COVER PLATE
  COLOUR TO MATCH WINDOW FRAMES

#### **PROJECT**

#### **DESIGN** Grevillea House

#### **DESIGNED FOR**

#### Adelaide

Technical drawings should be read with the Grevillea House Adelaide 'Design Options' document which includes building specifications and rating information.

#### **DETAILS**

**Drawing title:** Elevation-South

**Scale:** 1:100 Paper size: A3

Drawing number: 6/11

Date issued: June 2023 **Project stage:** Preliminary