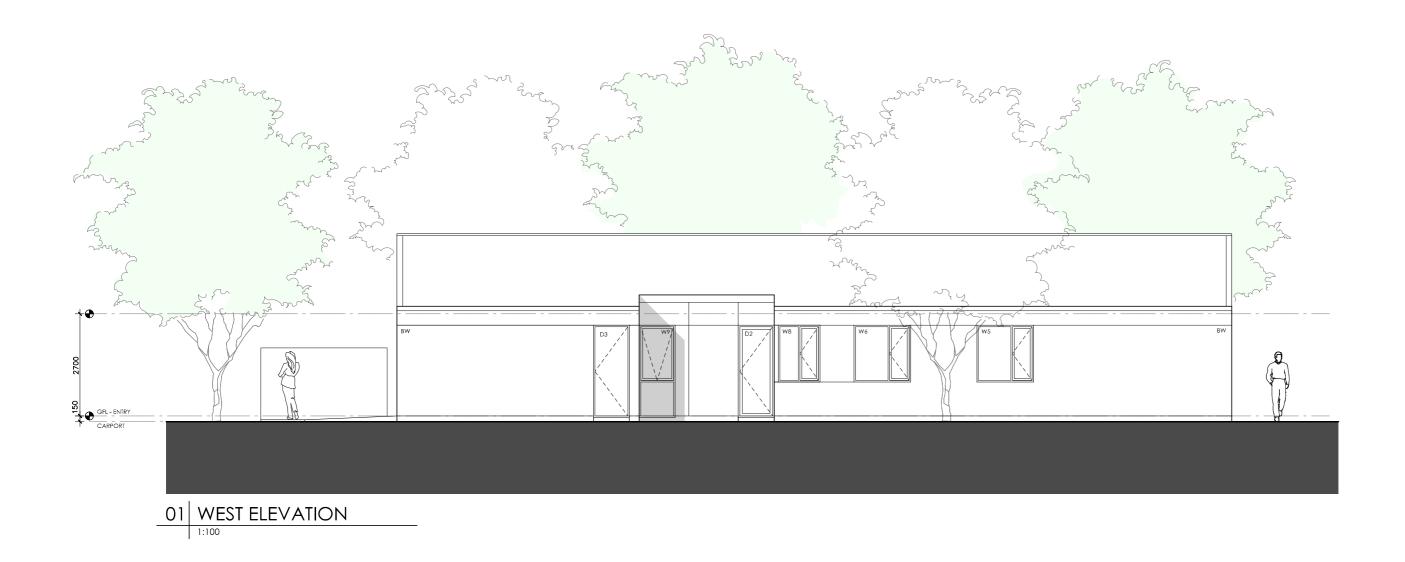

#### **PROJECT**

**DISCLAIMER** 

#### Adelaide

**DESIGN** 

Grevillea House

**DESIGNED FOR** 

Technical drawings should be read with the Grevillea House Adelaide 'Design Options' document which includes building specifications and rating information.

#### **DETAILS**

**Drawing title:** Elevation-West

#### **Scale:** 1:100 Paper size: A3

Drawing number: 7/11 Date issued: June 2023 **Project stage:** Preliminary

#### **LEGEND**

- BW FACE BRICK WALL TYPE & COLOUR TBC
- WB WEATHERBOARD CLADDING TYPE & COLOUR TBC
- CFC COMPRESSED FC SHEET ON TIMBER FRAME EXPRESSED JOINT AT EDGES INDICATED
- MF FOLDED METAL FASCIA COLOUR TBC
- ST STEEL WORK COLOUR TBC
- GD GARAGE DOOR COLOUR TBC
- ALUMINIUM COVER PLATE
  COLOUR TO MATCH WINDOW FRAMES