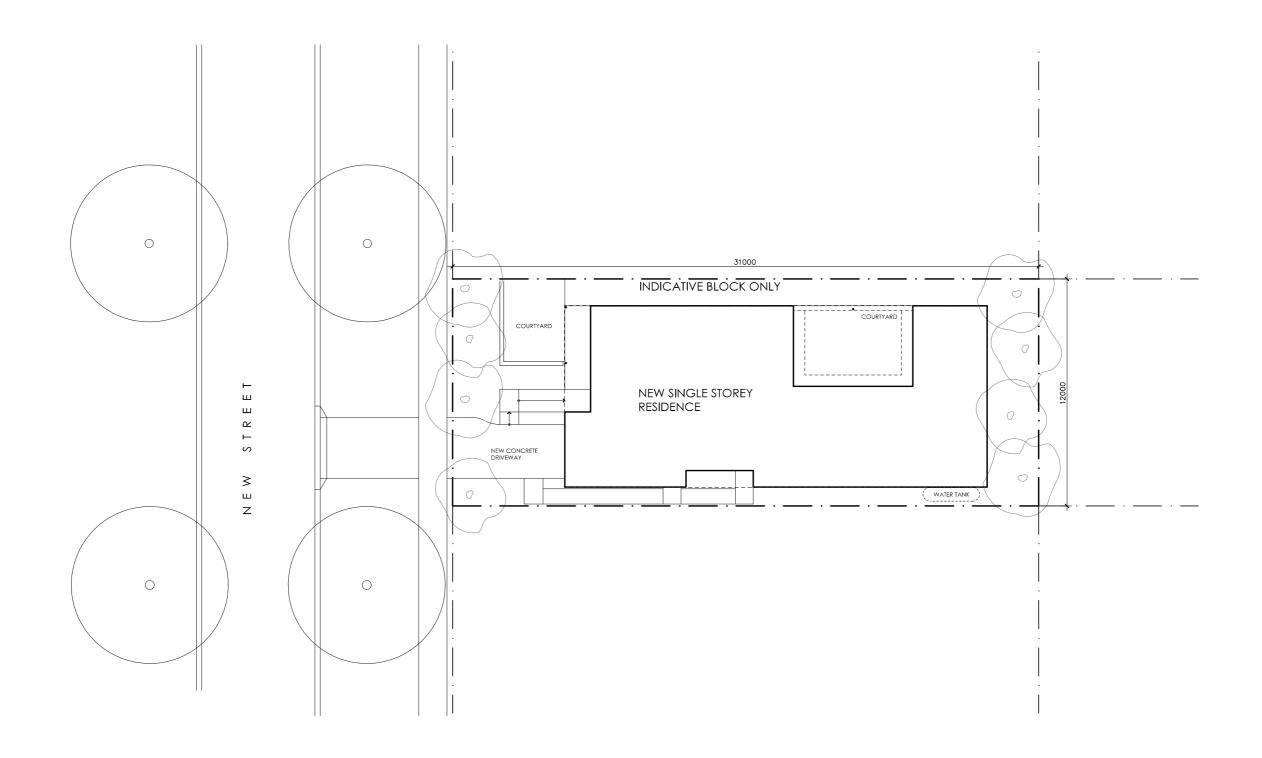

#### DETAILS

**Drawing title:** Site Plan

Scale: 1:200 Paper size: A3

Drawing number: 1/11

Date issued: June 2023

Project stage: Preliminary

#### NOTES AREA

GROUND FLOOR LIVING 153 m2 GARAGE 22 m2

TOTAL GFA
GROUND FLOOR DECKS
INDICATIVE BLOCK SIZE

22 m2

175 m2
30 m2
372 m2

REFER TO NCC FOR SANITARY COMPARIMENT CIRCULATION, WALL REINFORCEMENT AND THRESHOLD/HOB REQUIREMENTS DOOR OPENINGS, CORRIDOR WIDTHS AND HERCHICLDS, ENTRY RAMP GRADES AND COVER ECT TO NCC REQUIREMENTS CONSTRUCTION NEAR BOUNDARY MUST COMPLY WITH NCC REQUIREMENTS REVIEE TO SUIT LOCAL REGULATIONS AND BULDING ENVELOPES ETC. SETBACK FROM BOUNDARIES SHOWN INDICATIVELY ONLY - REVISE TO SUIT LOCAL REGULATIONS AND BULDING ENVELOPES TO LOCAL REGULATIONS AND BULDING ENVELOPES.

NOTE: GFA CALCULATIONS DO NOT INCLUDE DECKS, TERRACES, COURTYARDS, VERANDAHS, VOIDS, STAIRS & BALCONIES @ UFL, NOTE THAT INTERNAL ROOM DIMENSIONS ARE NOMINAL ONLY.

CEILING INSULATION VALUES SPECIFIED EXTEND TO EAVE