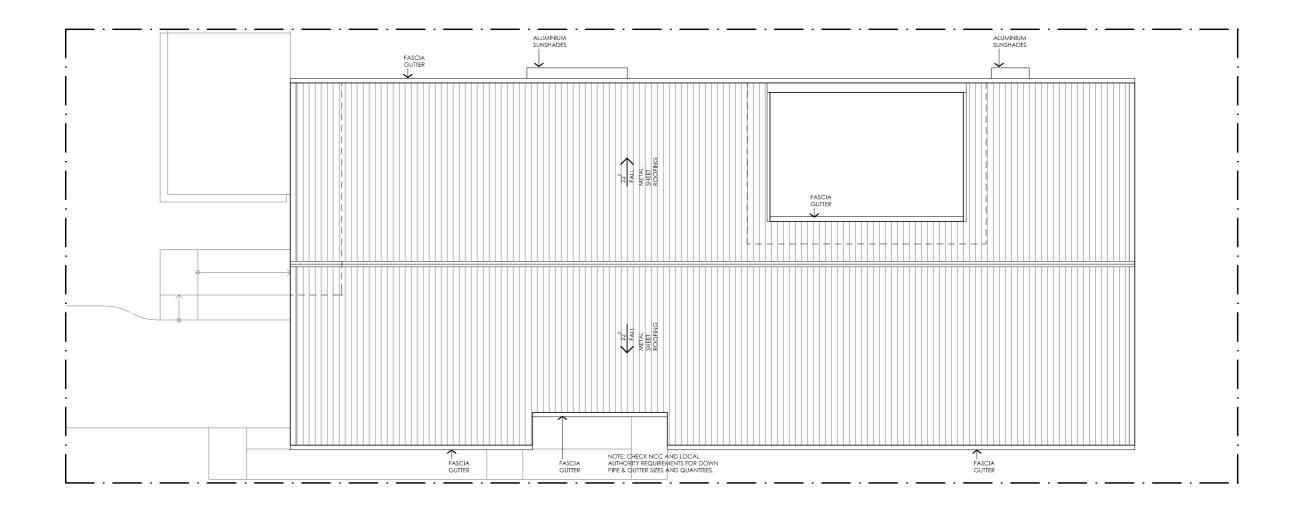

#### DETAILS

Drawing title: Roof Plan

Scale: 1:100
Paper size: A3

Drawing number: 3/11 Date issued: June 2023

**Project stage:** Preliminary

DISCLAIMER

#### **LEGEND**

- BW FACE BRICK WALL TYPE & COLOUR TBC
- WB WEATHERBOARD CLADDING TYPE & COLOUR TBC
- CFC COMPRESSED FC SHEET ON TIMBER FRAME EXPRESSED JOINT AT EDGES INDICATED
- MF FOLDED METAL FASCIA
- ST STEEL WORK COLOUR TBC
- GD GARAGE DOOR COLOUR TBC
- ALUMINIUM COVER PLATE
  COLOUR TO MATCH WINDOW FRAMES