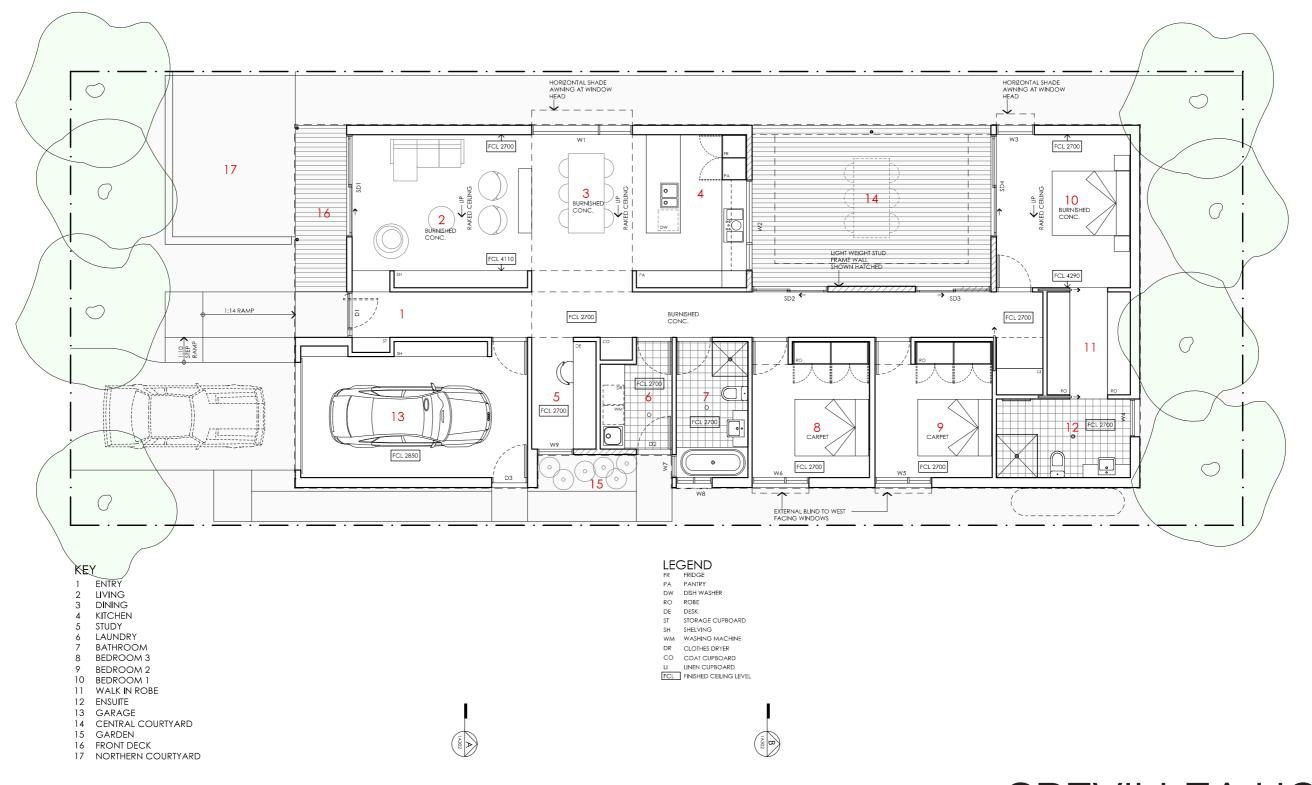

#### DETAILS

Drawing title: Floor Plan

Scale: 1:100 Paper size: A3

Drawing number: 2/11
Date issued: June 2023
Project stage: Preliminary

#### LEGEND N/A