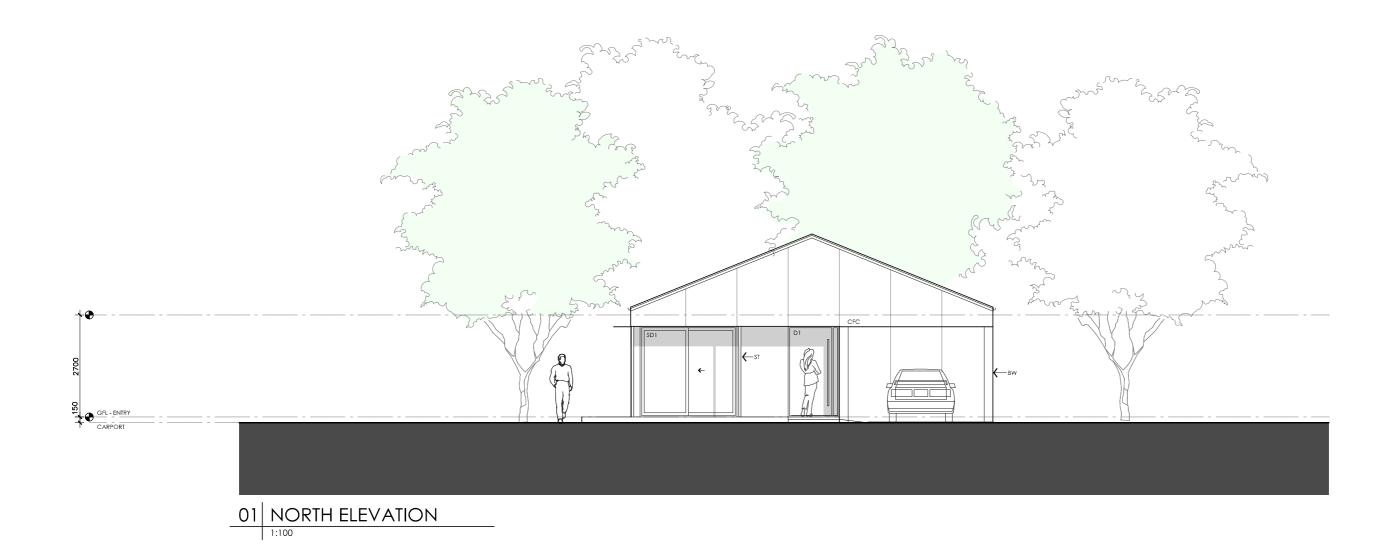

#### **LEGEND**

- BW FACE BRICK WALL TYPE & COLOUR TBC
- WB WEATHERBOARD CLADDING TYPE & COLOUR TBC
- CFC COMPRESSED FC SHEET ON TIMBER FRAME EXPRESSED JOINT AT EDGES INDICATED
- MF FOLDED METAL FASCIA
- ST STEEL WORK COLOUR TBC
- GD GARAGE DOOR COLOUR TBC
- ALUMINIUM COVER PLATE
  COLOUR TO MATCH WINDOW FRAMES

#### **PROJECT**

#### **DESIGNED FOR** Adelaide

**DESIGN** 

Grevillea House

Technical drawings should be read with the Grevillea House Adelaide 'Design Options' document which includes building specifications and rating information.

#### **DETAILS**

**Drawing title:** Elevation-North

**Scale:** 1:100

Paper size: A3

Drawing number: 5/11 Date issued: June 2023 **Project stage:** Preliminary