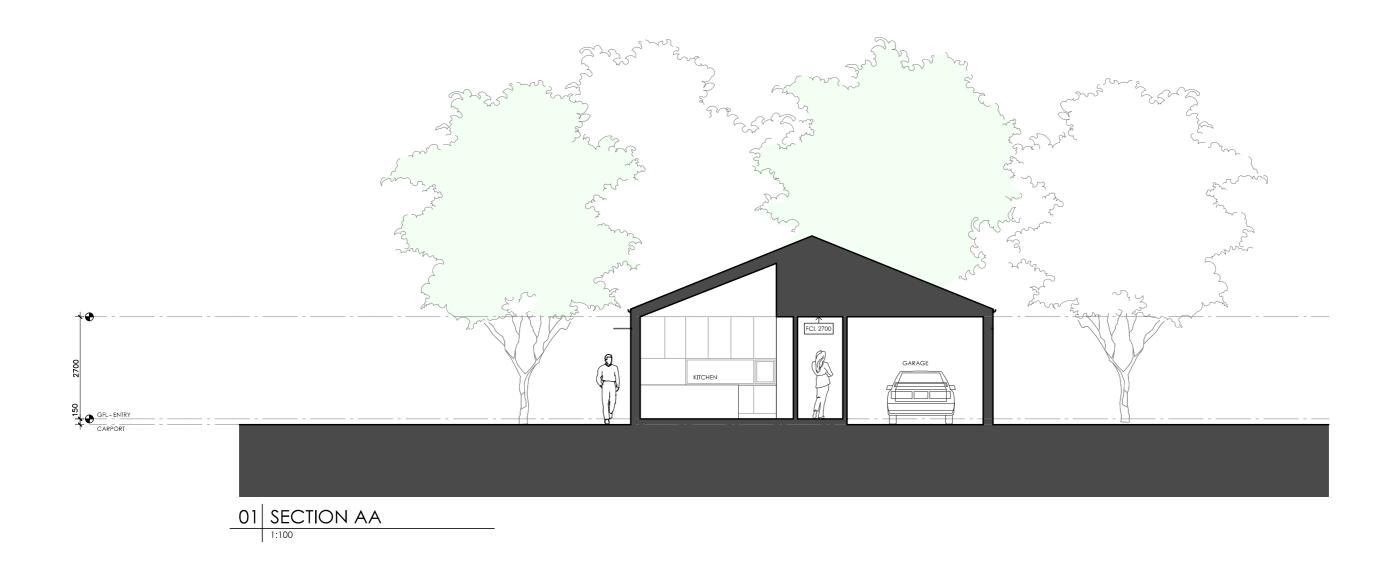

#### **PROJECT**

#### Adelaide

**DESIGN** 

Grevillea House

**DESIGNED FOR** 

Technical drawings should be read with the Grevillea House Adelaide 'Design Options' document which includes building specifications and rating information.

#### **DETAILS**

**Drawing title:** Section 1

**Scale:** 1:100

Paper size: A3

Drawing number: 8/11 Date issued: June 2023 **Project stage:** Preliminary