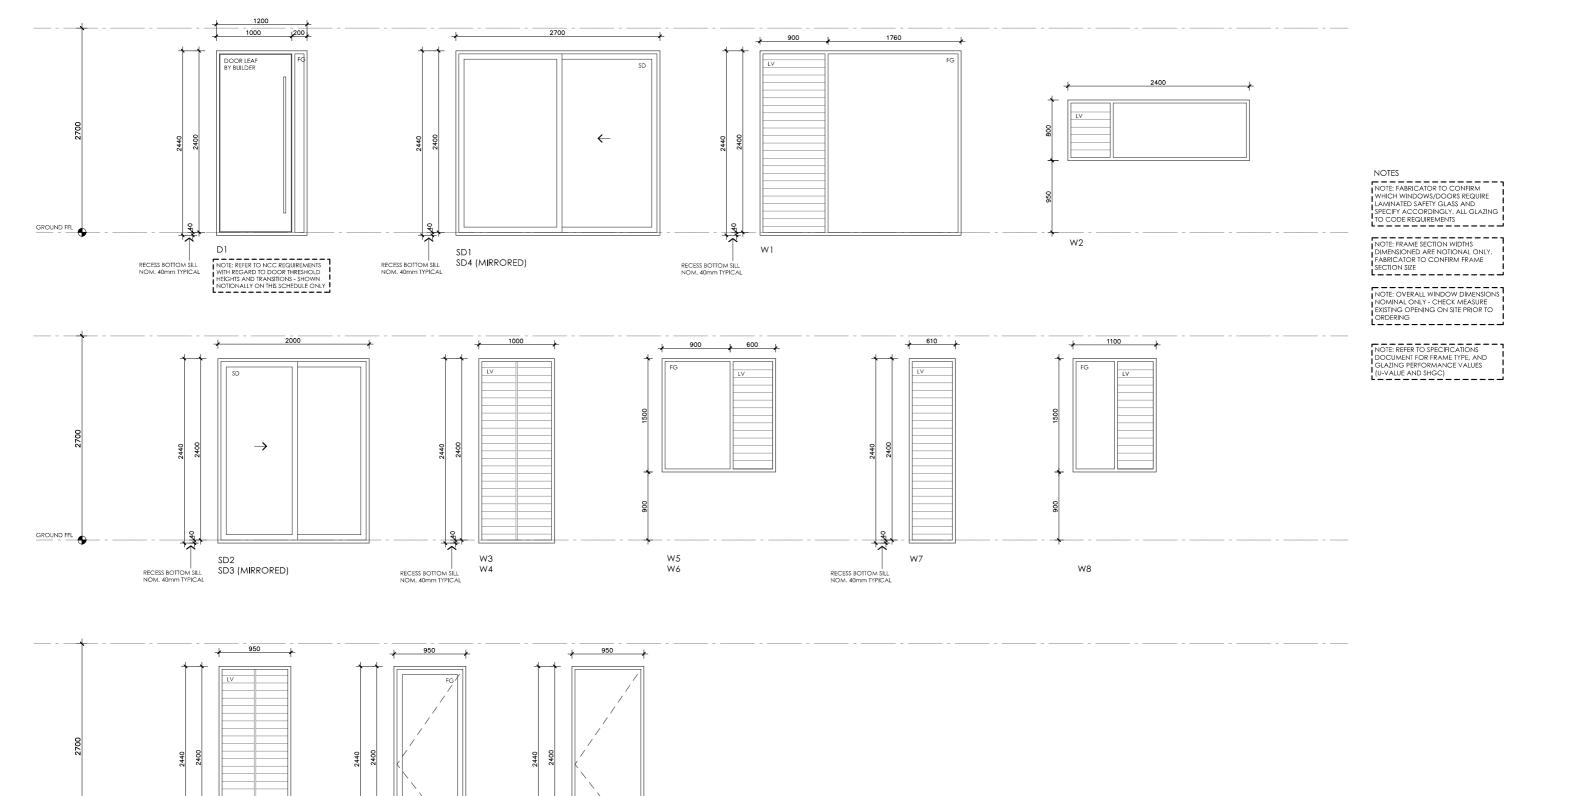

#### **LEGEND**

FIXED GLASS GLAZING TO CODE REQUIREMENTS

RECESS BOTTOM SILL NOM. 40mm TYPICAL

GLASS LOUVRES GLAZING TO CODE REQUIREMENTS LV

AW

AWNING SASH GLAZING TO CODE REQUIREMENTS

SLIDING DOOR GLAZING TO CODE REQUIREMENTS SD

SLIDING STACKER DOOR GLAZING TO CODE REQUIREMENTS

SLIDING WINDOW GLAZING TO CODE REQUIREMENTS

#### **PROJECT**

W9

D2

Technical drawings should be read with the Grevillea House Brisbane 'Design Options' document which includes building specifications and rating information.

**DESIGN** 

Brisbane

**Grevillea House** 

**DESIGNED FOR** 

### **DETAILS**

**Drawing title:** Window and Door Schedule

**Scale:** 1:50

Paper size: A3

Drawing number: 11/11 Date issued: June 2023 **Project stage:** Preliminary