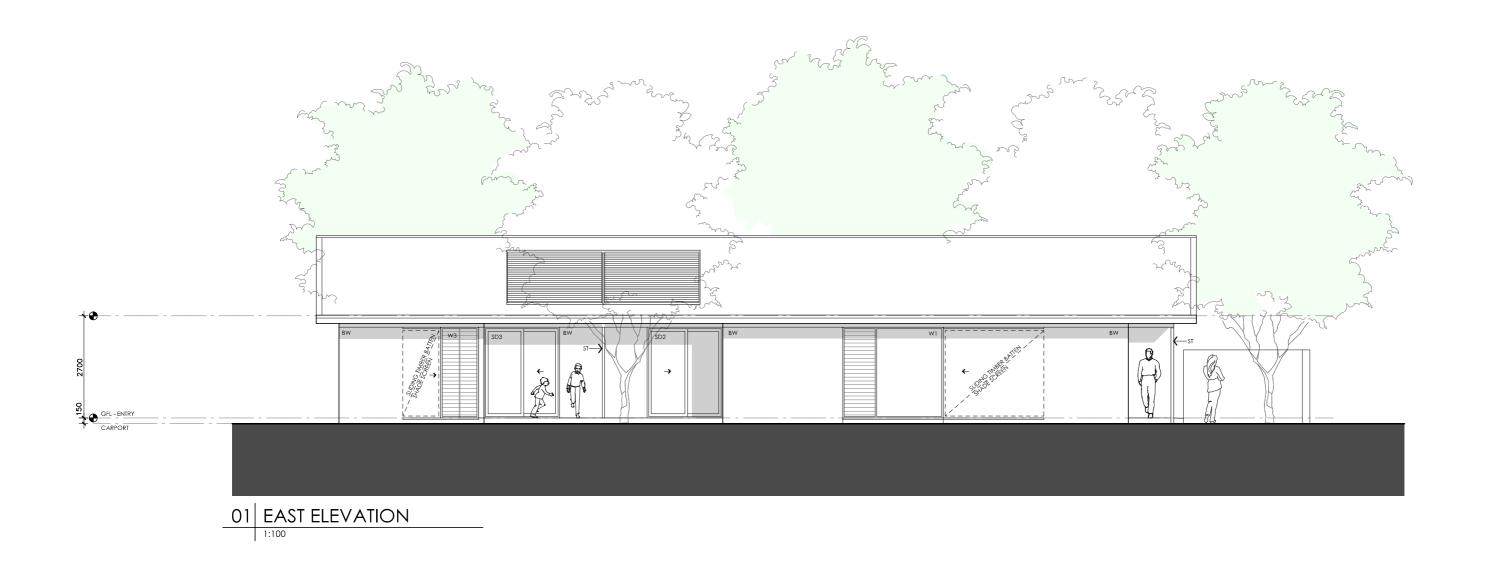

#### **DETAILS**

**Drawing title:** Elevation-East

**Scale:** 1:100

Paper size: A3

Drawing number: 4/11 Date issued: June 2023 **Project stage:** Preliminary

#### **LEGEND**

- BW FACE BRICK WALL TYPE & COLOUR TBC
- WB WEATHERBOARD CLADDING TYPE & COLOUR TBC
- CFC COMPRESSED FC SHEET ON TIMBER FRAME EXPRESSED JOINT AT EDGES INDICATED
- MF FOLDED METAL FASCIA
- ST STEEL WORK COLOUR TBC
- GD GARAGE DOOR COLOUR TBC
- ALUMINIUM COVER PLATE
  COLOUR TO MATCH WINDOW FRAMES