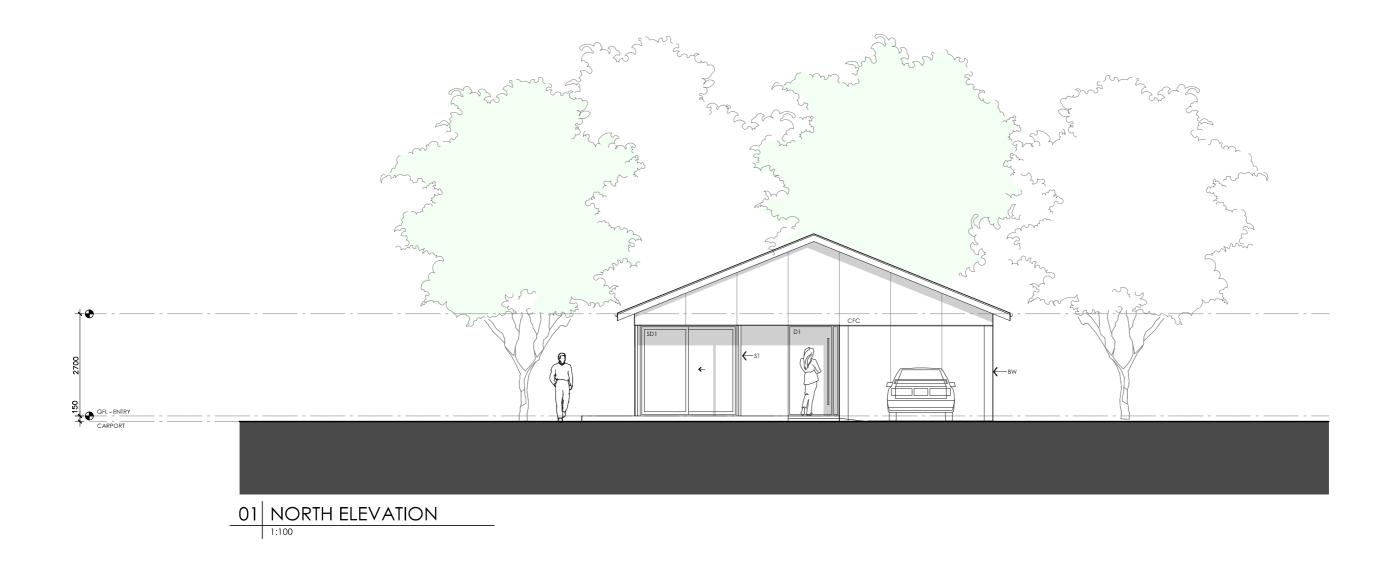

### **DESIGN** Grevillea House **DESIGNED FOR**

### Brisbane

Technical drawings should be read with the Grevillea House Brisbane 'Design Options' document which includes building specifications and rating information.

#### **DETAILS**

**Drawing title:** Elevation-North

**Scale:** 1:100

Paper size: A3

Drawing number: 5/11 Date issued: June 2023 **Project stage:** Preliminary

#### **LEGEND**

- BW FACE BRICK WALL TYPE & COLOUR TBC
- WB WEATHERBOARD CLADDING TYPE & COLOUR TBC
- CFC COMPRESSED FC SHEET ON TIMBER FRAME EXPRESSED JOINT AT EDGES INDICATED
- MF FOLDED METAL FASCIA
- ST STEEL WORK COLOUR TBC
- GD GARAGE DOOR COLOUR TBC
- ALUMINIUM COVER PLATE
  COLOUR TO MATCH WINDOW FRAMES