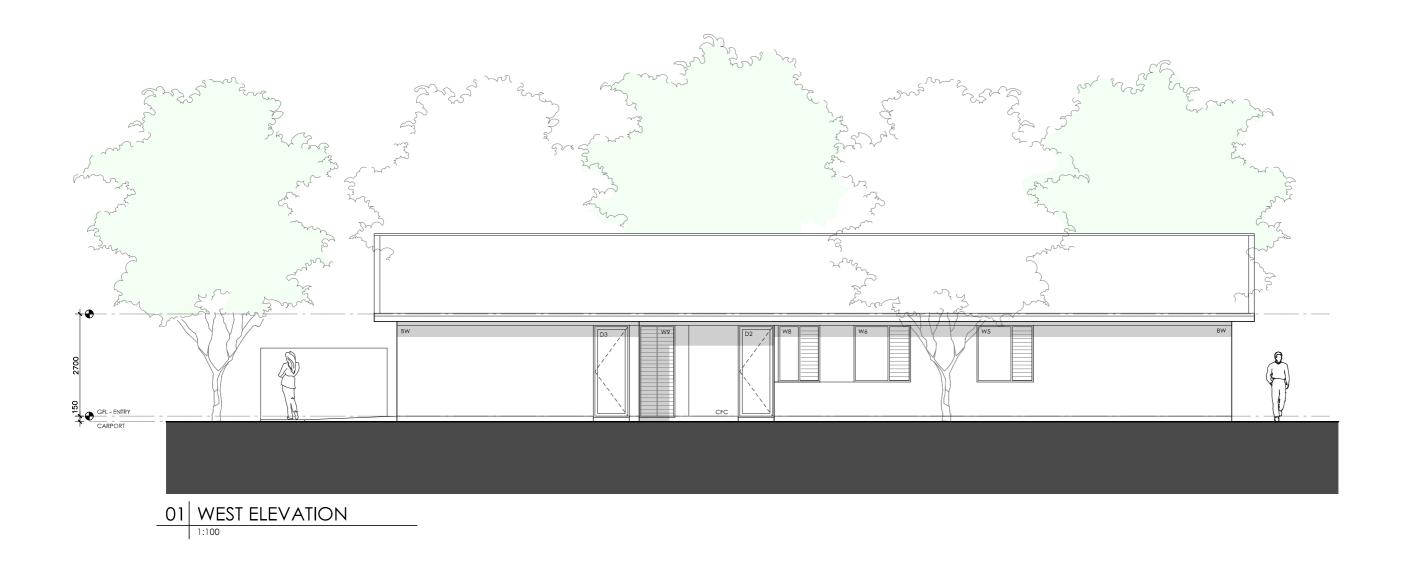

### **DESIGN**

### Grevillea House

#### **DESIGNED FOR** Brisbane

Technical drawings should be read with the Grevillea House Brisbane 'Design Options' document which includes building specifications and rating information.

#### **DETAILS**

**Drawing title:** Elevation-West

**Scale:** 1:100

Paper size: A3

Drawing number: 7/11 Date issued: June 2023 **Project stage:** Preliminary

#### **LEGEND**

- BW FACE BRICK WALL TYPE & COLOUR TBC
- WB WEATHERBOARD CLADDING TYPE & COLOUR TBC
- CFC COMPRESSED FC SHEET ON TIMBER FRAME EXPRESSED JOINT AT EDGES INDICATED
- MF FOLDED METAL FASCIA
- ST STEEL WORK COLOUR TBC
- GD GARAGE DOOR COLOUR TBC
- ALUMINIUM COVER PLATE
  COLOUR TO MATCH WINDOW FRAMES