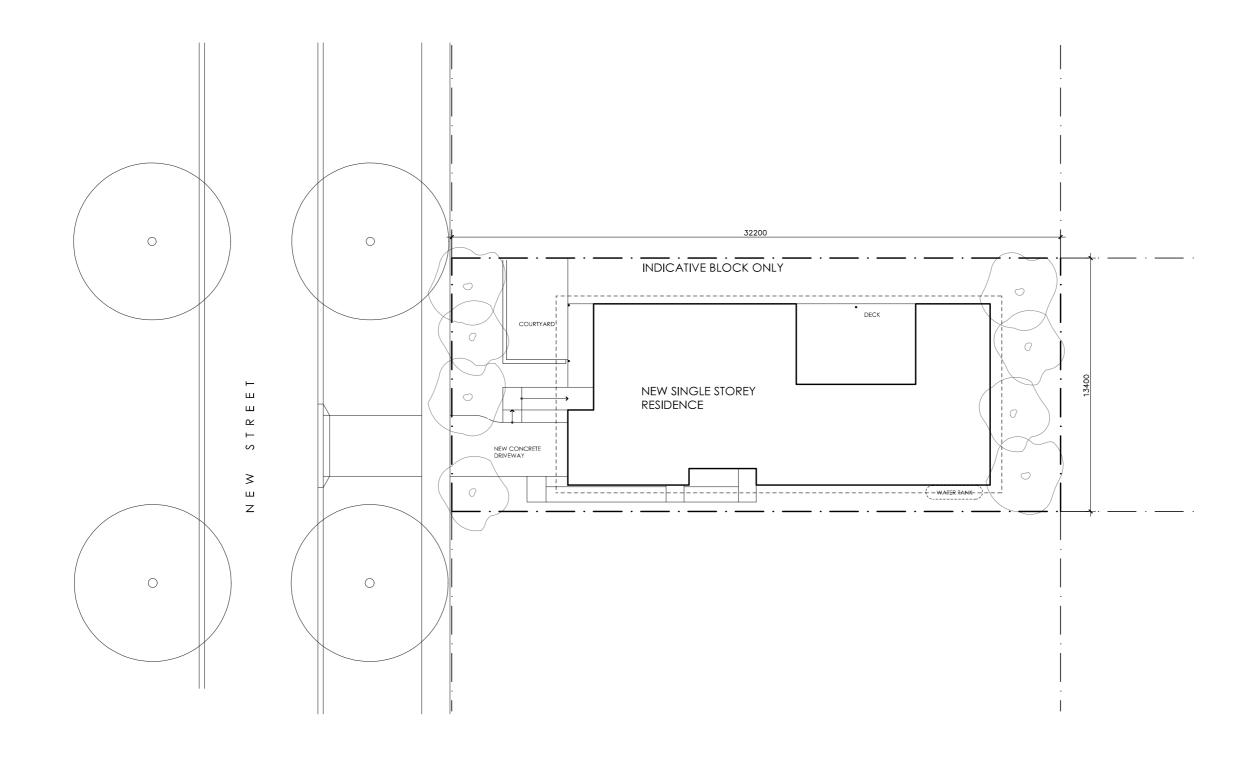

#### **DETAILS**

**Drawing title:** Site Plan

**Scale:** 1:200

Paper size: A3

Drawing number: 1/11 Date issued: June 2023 **Project stage:** Preliminary

### **NOTES**

GROUND FLOOR LIVING 153 m2 GARAGE 22 m2

TOTAL GFA 175 m2 GROUND FLOOR DECKS 30 m2 INDICATIVE BLOCK SIZE 431 m2

DOOR OPENINGS, CORRIDOR WIDTHS AND THRESHOLDS, ENTRY RAMP GRADES AND COVER ETC TO NCC REQUIREMENTS CONSTRUCTION NEAR BOUNDARY MUST COMPLY WITH NCC REQUIREMENTS REVISE TO SUIT LOCAL REGULATIONS AND BUILDING ENVELOPES ETC

SETBACK FROM BOUNDARIES SHOWN INDICATIVELY ONLY - REVISE TO SUIT LOCAL REGULATIONS AND BUILDING ENVELOPES ETC NOTE: GFA CALCULATIONS DO NOT INCLUDE DECKS, TERRACES, COURTYARD VERANDAHS, VOIDS, STAIRS & BALCONIES ® UFL. NOTE THAT INTERNAL ROOM DIMENSIONS ARE NOMINAL ONLY.