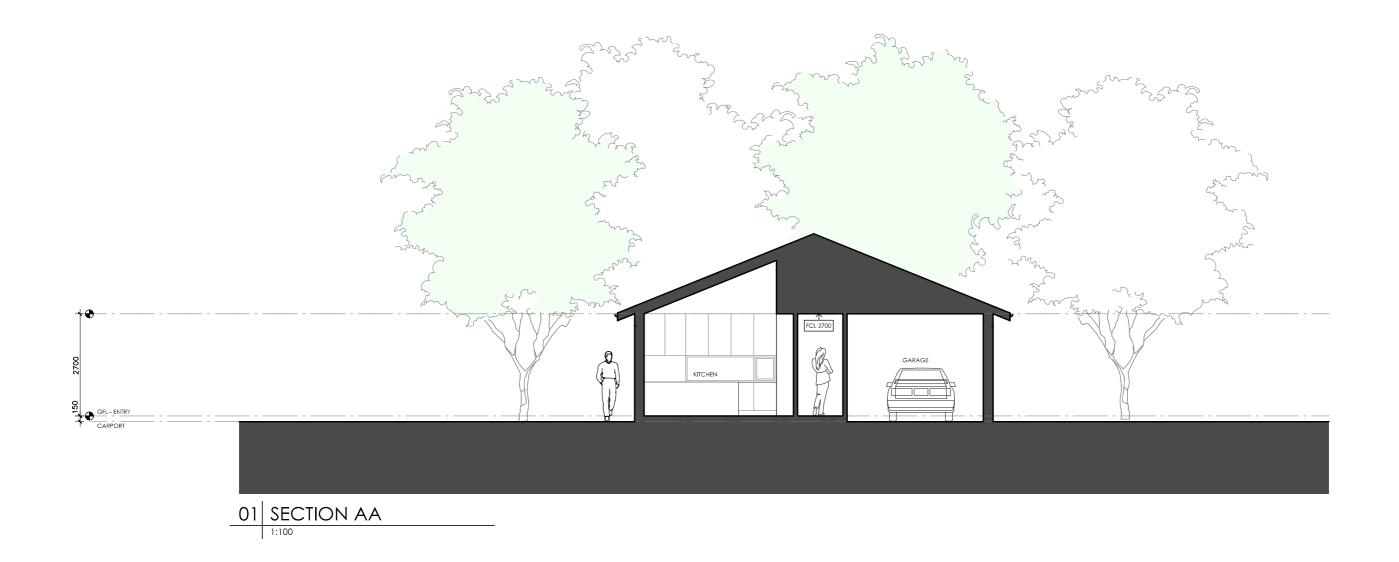

### **PROJECT**

#### Brisbane

**DESIGN** 

Grevillea House

**DESIGNED FOR** 

Technical drawings should be read with the Grevillea House Brisbane 'Design Options' document which includes building specifications and rating information.

#### **DETAILS**

**Drawing title:** Section 1

**Scale:** 1:100

Paper size: A3

Drawing number: 8/11 Date issued: June 2023 **Project stage:** Preliminary

#### **LEGEND**

- BW FACE BRICK WALL TYPE & COLOUR TBC
- WB WEATHERBOARD CLADDING TYPE & COLOUR TBC
- CFC COMPRESSED FC SHEET ON TIMBER FRAME EXPRESSED JOINT AT EDGES INDICATED
- MF FOLDED METAL FASCIA COLOUR TBC
- ST STEEL WORK COLOUR TBC
- GD GARAGE DOOR COLOUR TBC
- ALUMINIUM COVER PLATE
  COLOUR TO MATCH WINDOW FRAMES