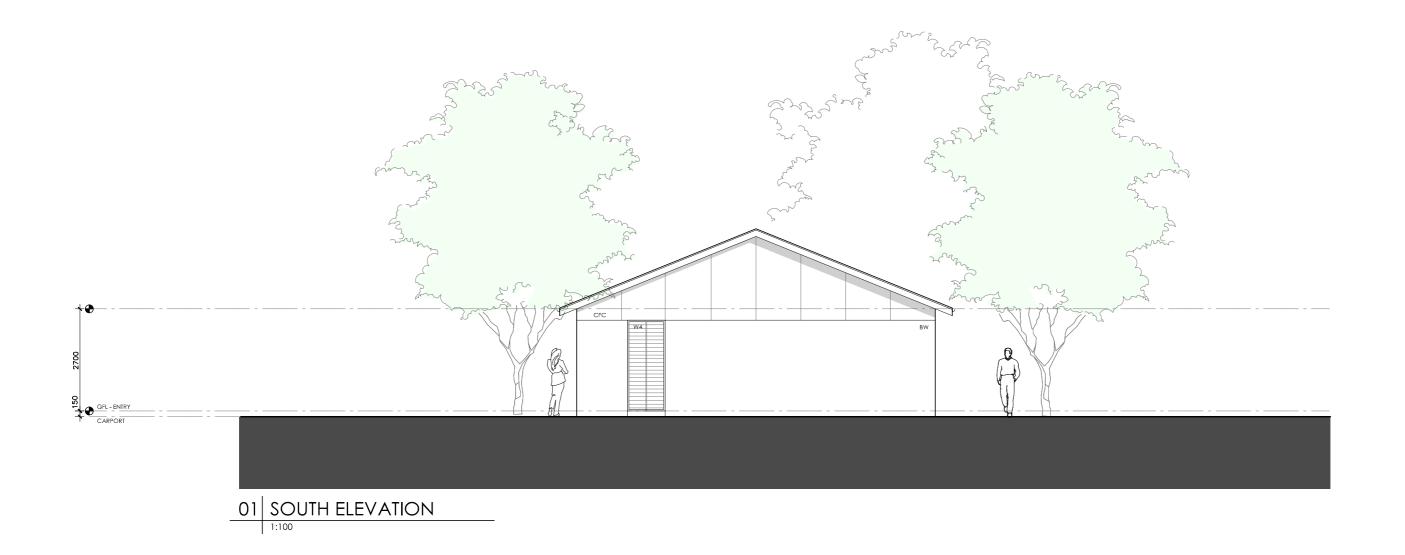

# Grevillea House

#### **DESIGNED FOR** Brisbane

**DESIGN** 

Technical drawings should be read with the Grevillea House Brisbane 'Design Options' document which includes building specifications and rating information.

#### **DETAILS**

Drawing title: Elevation-South

**Scale:** 1:100

Paper size: A3

Drawing number: 6/11 Date issued: June 2023 **Project stage:** Preliminary

#### **LEGEND**

- BW FACE BRICK WALL TYPE & COLOUR TBC
- WB WEATHERBOARD CLADDING
  TYPE & COLOUR TBC
- CFC COMPRESSED FC SHEET ON TIMBER FRAME EXPRESSED JOINT AT EDGES INDICATED
- MF FOLDED METAL FASCIA
- ST STEEL WORK COLOUR TBC
- GD GARAGE DOOR COLOUR TBC
- ALUMINIUM COVER PLATE
  COLOUR TO MATCH WINDOW FRAMES