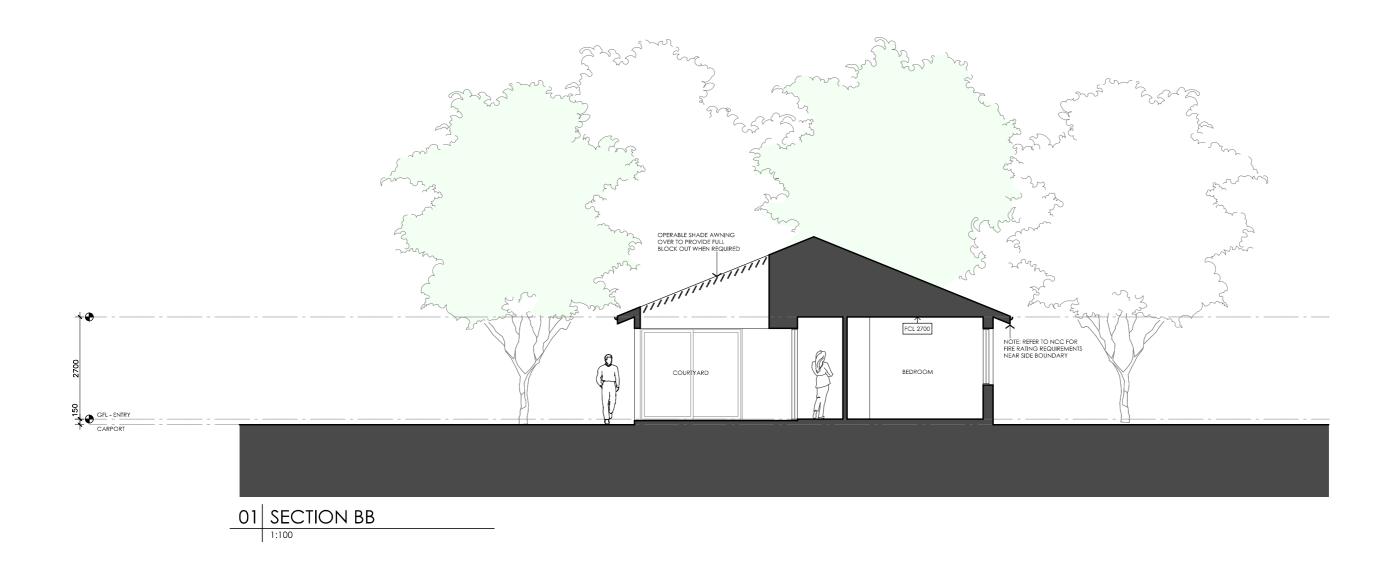

### **DESIGN** Grevillea House

### **DESIGNED FOR**

#### Brisbane

Technical drawings should be read with the Grevillea House Brisbane 'Design Options' document which includes building specifications and rating information.

#### **DETAILS**

**Drawing title:** Section 2

**Scale:** 1:100

Paper size: A3

Drawing number: 9/11 Date issued: June 2023 **Project stage:** Preliminary