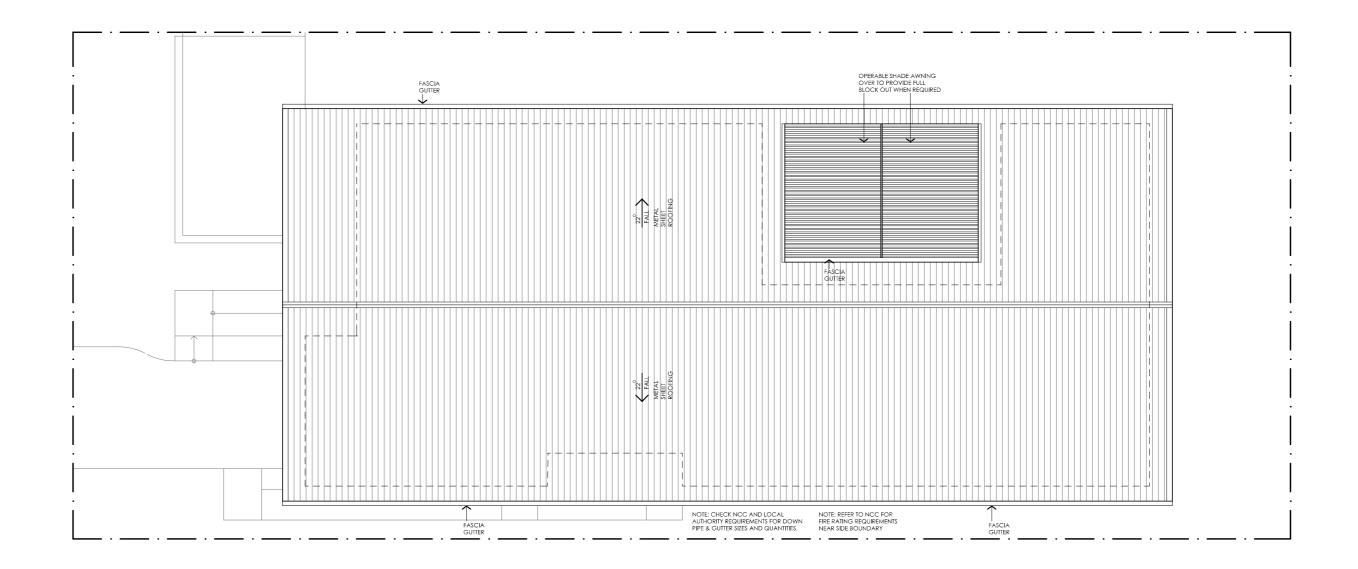

#### DETAILS

**Drawing title:** Roof Plan

Scale: 1:100 Paper size: A3

Drawing number: 3/11
Date issued: June 2023
Project stage: Preliminary

#### **LEGEND**

- BW FACE BRICK WALL TYPE & COLOUR TBC
- WB WEATHERBOARD CLADDING TYPE & COLOUR TBC
- CFC COMPRESSED FC SHEET ON TIMBER FRAME EXPRESSED JOINT AT EDGES INDICATED
- MF FOLDED METAL FASCIA
- ST STEEL WORK COLOUR TBC

GD GARAGE DOOR COLOUR TBC

ALUMINIUM COVER PLATE
COLOUR TO MATCH WINDOW FRAMES