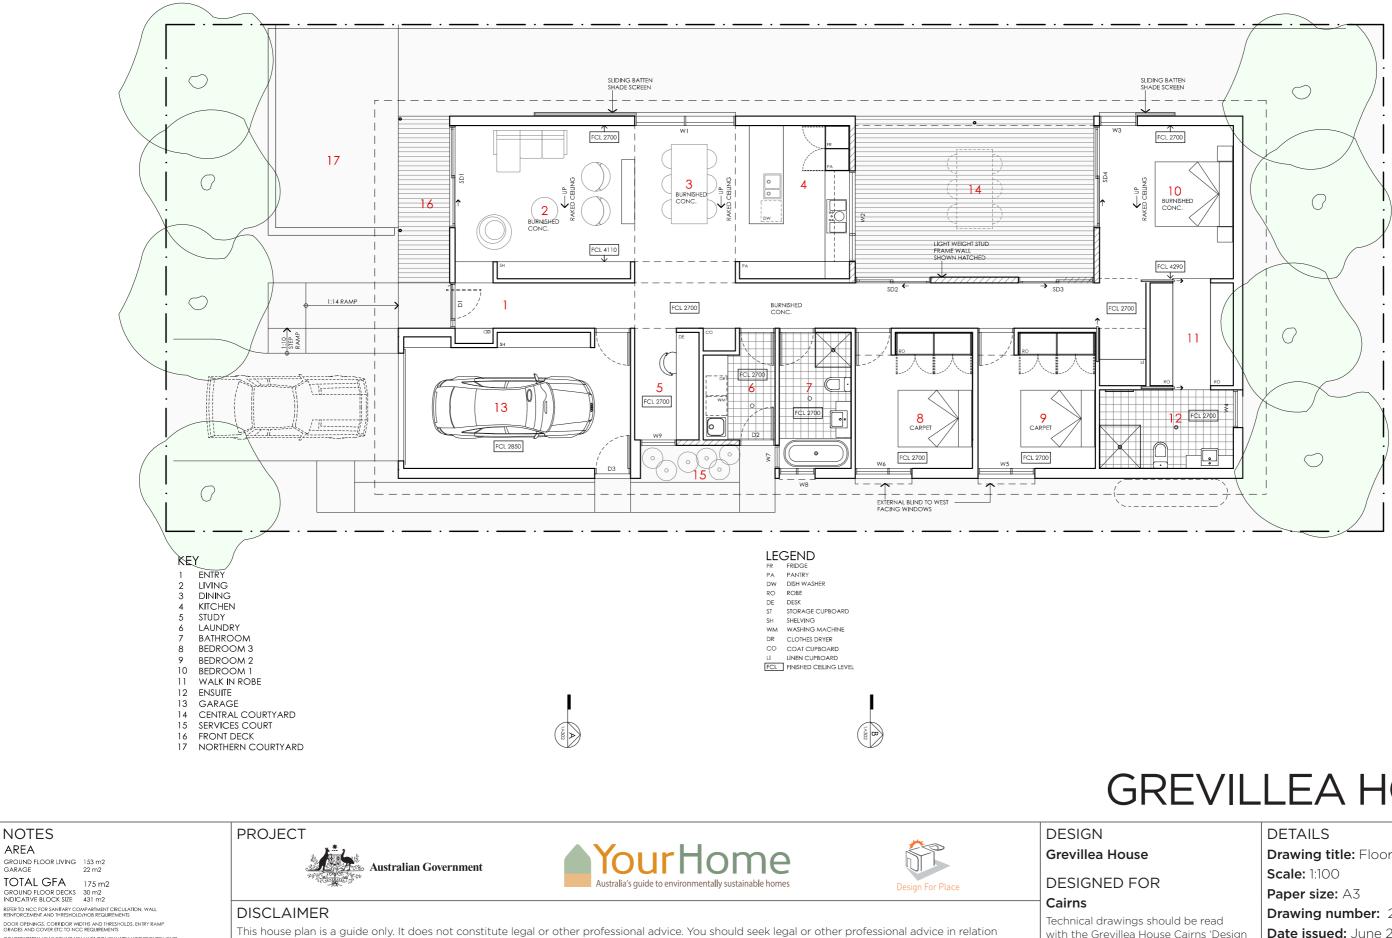

## **GREVILLEA HOUSE**

Drawing title: Floor Plan Drawing number: 2/11 Date issued: June 2023 Project stage: Preliminary Ν

DETAILS Drawing title: Roof Plan **Scale:** 1:100 Paper size: A3 Drawing number: 3/11 Date issued: June 2023 **Project stage:** Preliminary