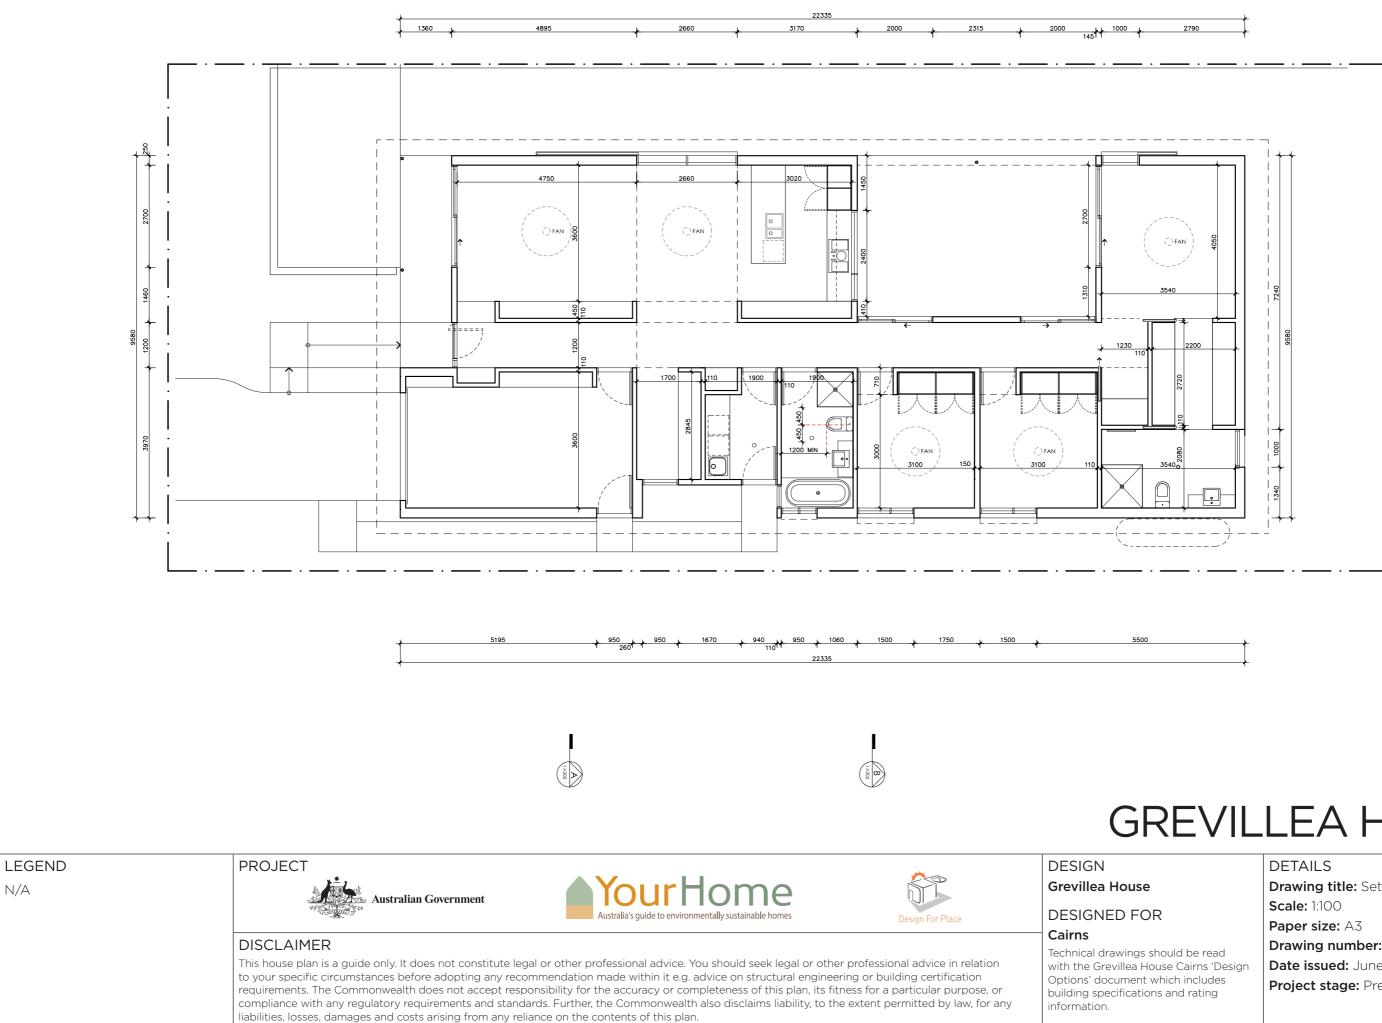

## **GREVILLEA HOUSE**

Drawing title: Setout Plan Drawing number: 10/11 Date issued: June 2023 **Project stage:** Preliminary

| NOTES                                                                                                                                              |                 |
|----------------------------------------------------------------------------------------------------------------------------------------------------|-----------------|
| NOTE: FABRICATOR TO CONFIRM<br>WHICH WINDOWS/DOORS REQUIRE<br>LAMINATED SAFETY GLASS AND<br>SPECIFY ACCORDINGLY, ALL GLAZI<br>TO CODE REQUIREMENTS | - !             |
| NOTE: FRAME SECTION WIDTHS<br>DIMENSIONED ARE NOTIONAL ONL'<br>FABRICATOR TO CONFIRM FRAME<br>SECTION SIZE                                         | ·               |
| NOTE: OVERALL WINDOW DIMENSIC<br>NOMINAL ONLY - CHECK MEASURE<br>EXISTING OPENING ON SITE PRIOR T<br>ORDERING                                      | . !             |
| NOTE: REFER TO SPECIFICATIONS<br>DOCUMENT FOR FRAME TYPE, AND<br>GLAZING PERFORMANCE VALUES<br>(U-VALUE AND SHGC)                                  | ہ – .<br>ا<br>ا |

NOTES

AREA

NOTE: GFA CALCULATIONS DO NOT INCLUDE DECKS, TERRACES, COURTYARE VERANDAHS, VOIDS, STARS & BALCONES @ UFL, NOTE THAT INTERNAL ROOM DIMENSIONS ARE NOMINAL ONLY. CEILING INSULATION VALUES SPECIFIED EXTEND TO EAVES