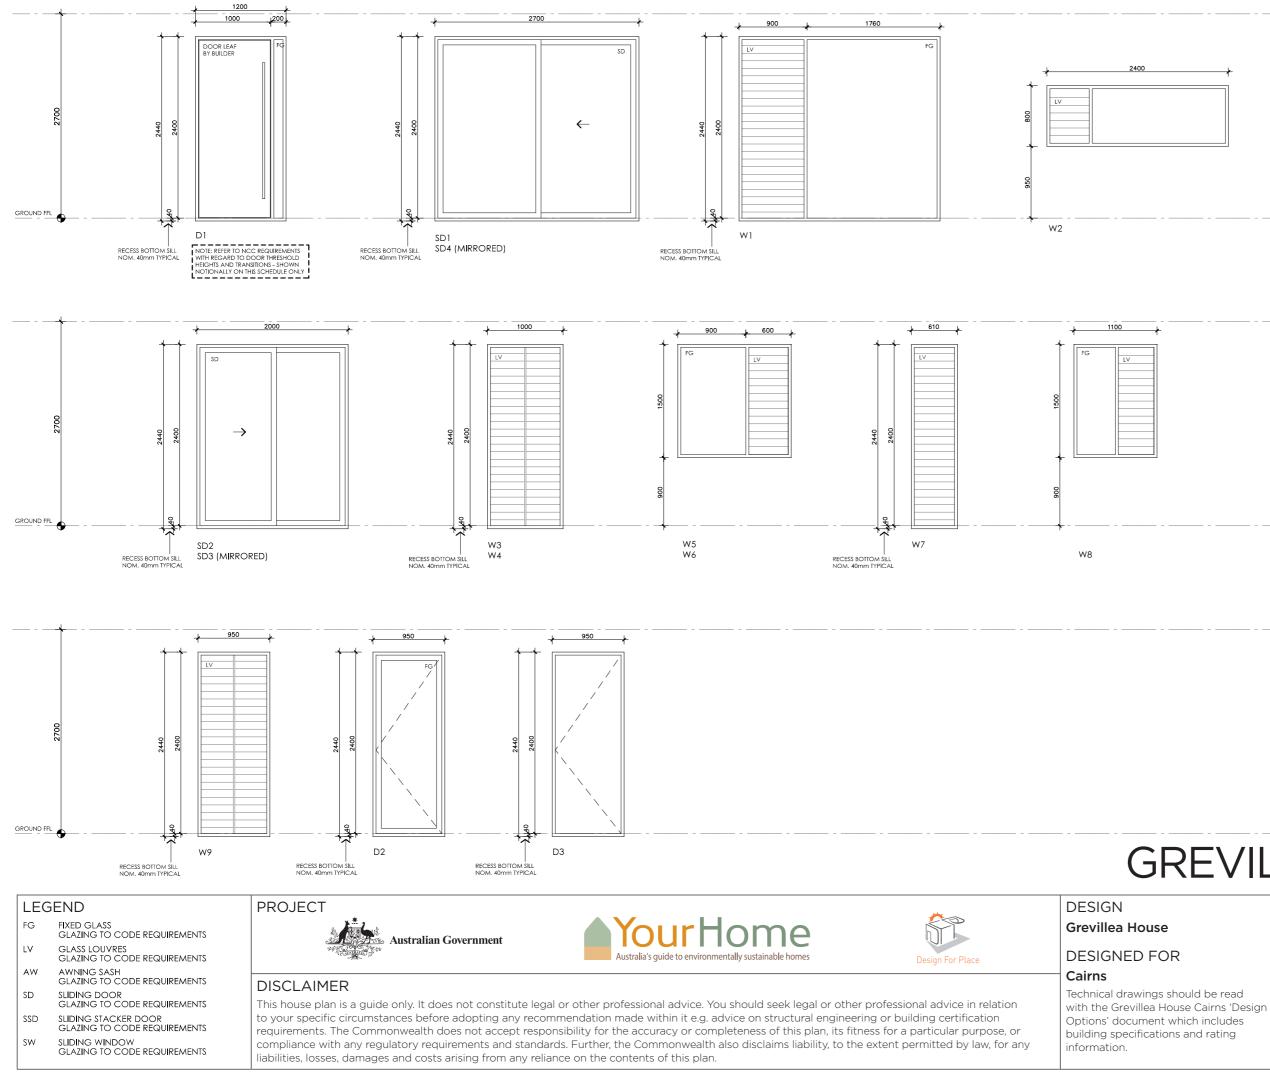

DETAILS Drawing title: Window and Door Schedule **Scale:** 1:50 Paper size: A3 Drawing number: 11/11 Date issued: June 2023 **Project stage:** Preliminary