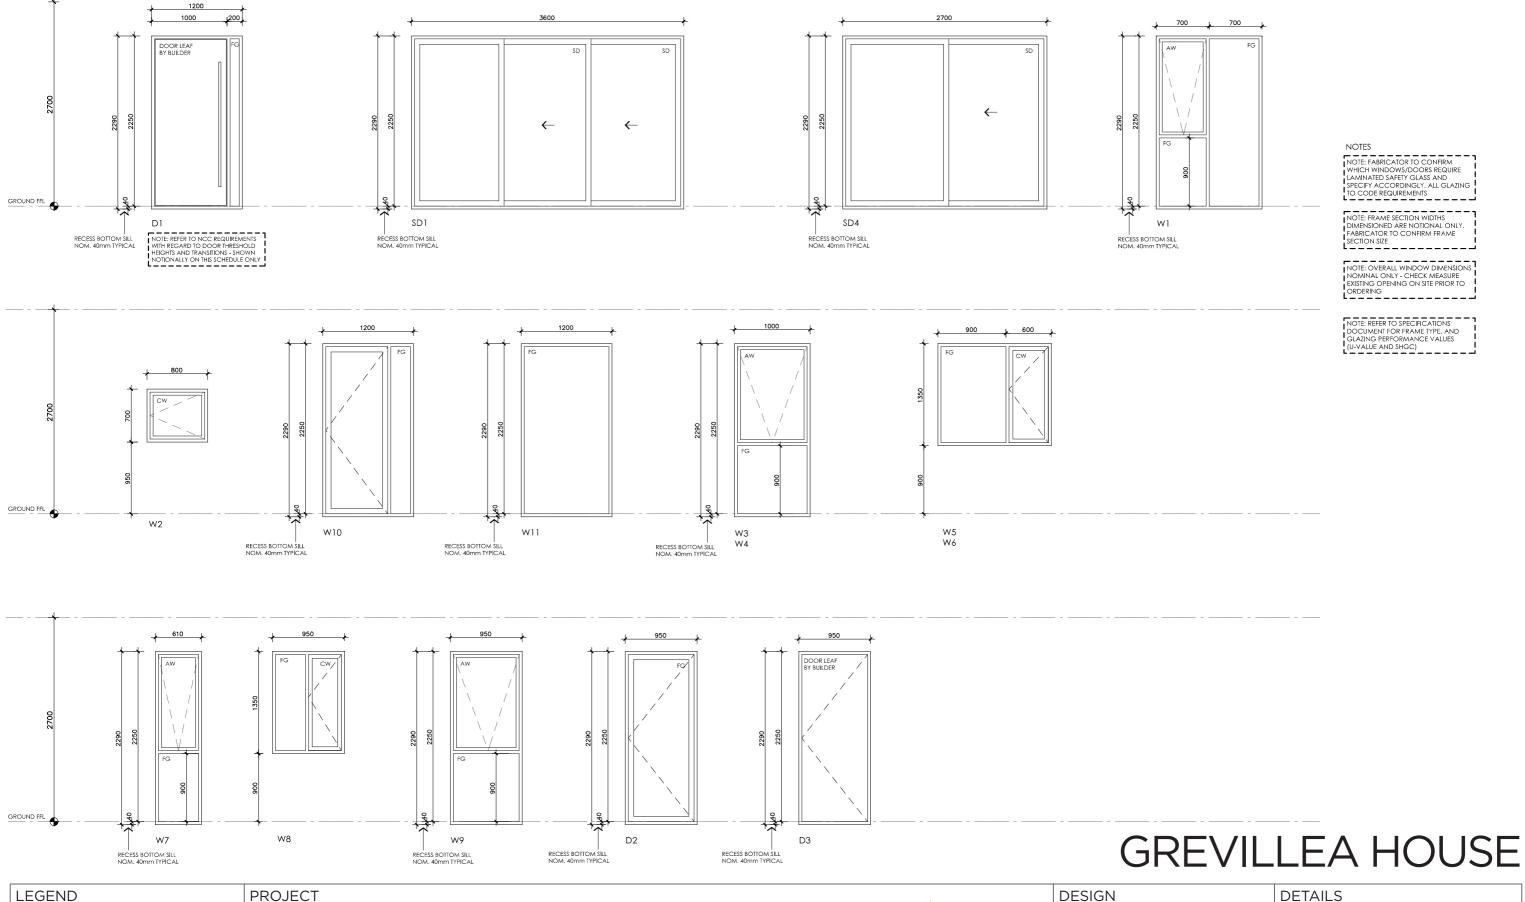

#### **LEGEND**

FIXED GLASS GLAZING TO CODE REQUIREMENTS

CASEMENT SASH GLAZING TO CODE REQUIREMENTS CW

AWNING SASH GLAZING TO CODE REQUIREMENTS AW

SLIDING DOOR GLAZING TO CODE REQUIREMENTS SD

SLIDING STACKER DOOR GLAZING TO CODE REQUIREMENTS

SLIDING WINDOW GLAZING TO CODE REQUIREMENTS

#### Canberra

Technical drawings should be read with the Grevillea House Canberra 'Design Options' document which includes building specifications and rating information.

**Drawing title:** Window and Door Schedule

**Scale:** 1:50

Paper size: A3

Drawing number: 11/11 Date issued: June 2023 **Project stage:** Preliminary