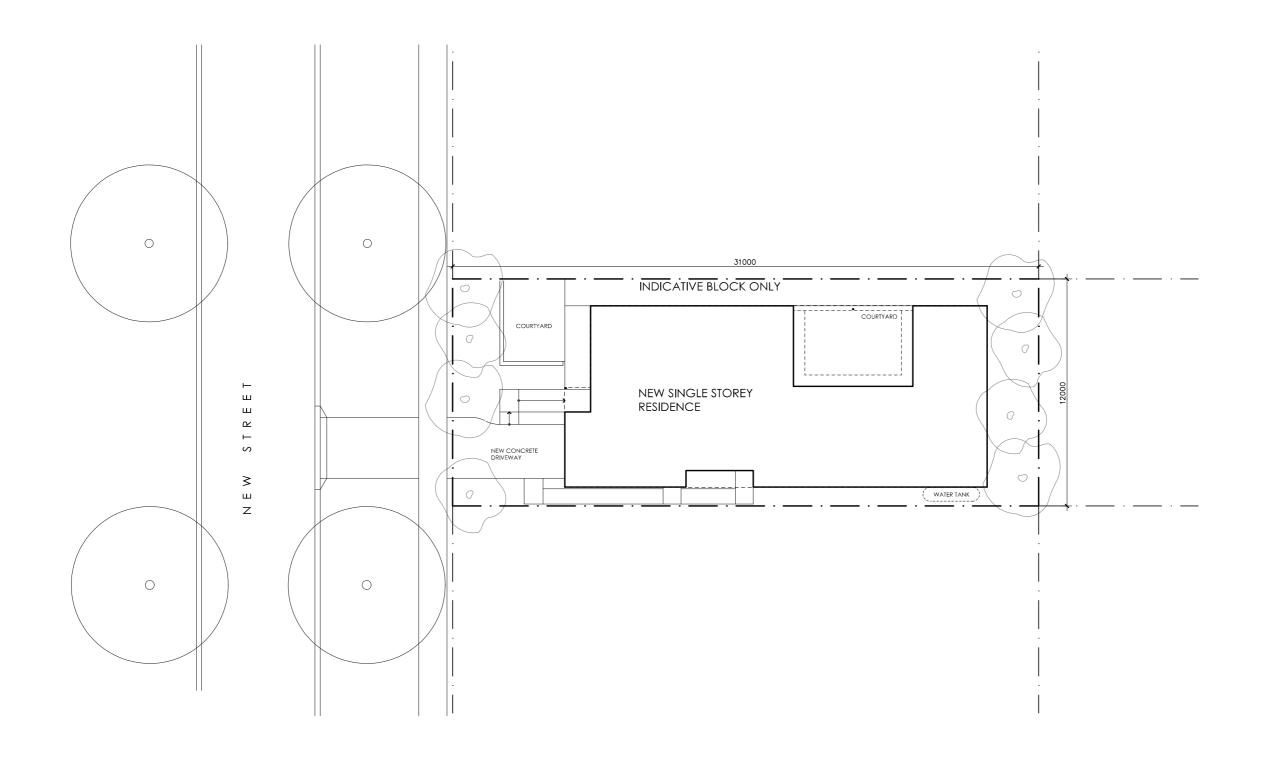

#### **DETAILS**

**Drawing title:** Site Plan

**Scale:** 1:200

Paper size: A3

Drawing number: 1/11 Date issued: June 2023 **Project stage:** Preliminary

#### **NOTES**

AREA

GROUND FLOOR LIVING 153 m2 GARAGE 22 m2

TOTAL GFA 175 m2 GROUND FLOOR DECKS 30 m2 INDICATIVE BLOCK SIZE 372 m2

DOOR OPENINGS, CORRIDOR WIDTHS AND THRESHOLDS, ENTRY RAMP GRADES AND COVER ETC TO NCC REQUIREMENTS CONSTRUCTION NEAR BOUNDARY MUST COMPLY WITH NCC REQUIREMENTS REVISE TO SUIT LOCAL REGULATIONS AND BUILDING ENVELOPES ETC SETBACK FROM BOUNDARIES SHOWN INDICATIVELY ONLY - REVISE TO SUIT LOCAL REGULATIONS AND BUILDING ENVELOPES ETC

NOTE: GFA CALCULATIONS DO NOT INCLUDE DECKS, TERRACES, COURTYARD: VERANDAIS, VOIDS, STAIRS & BALCONIES @ UFL NOTE THAT INTERNAL ROOM DIMENSIONS ARE NOMINAL ONLY.

CEILING INSULATION VALUES SPECIFIED EXTEND TO EAVES