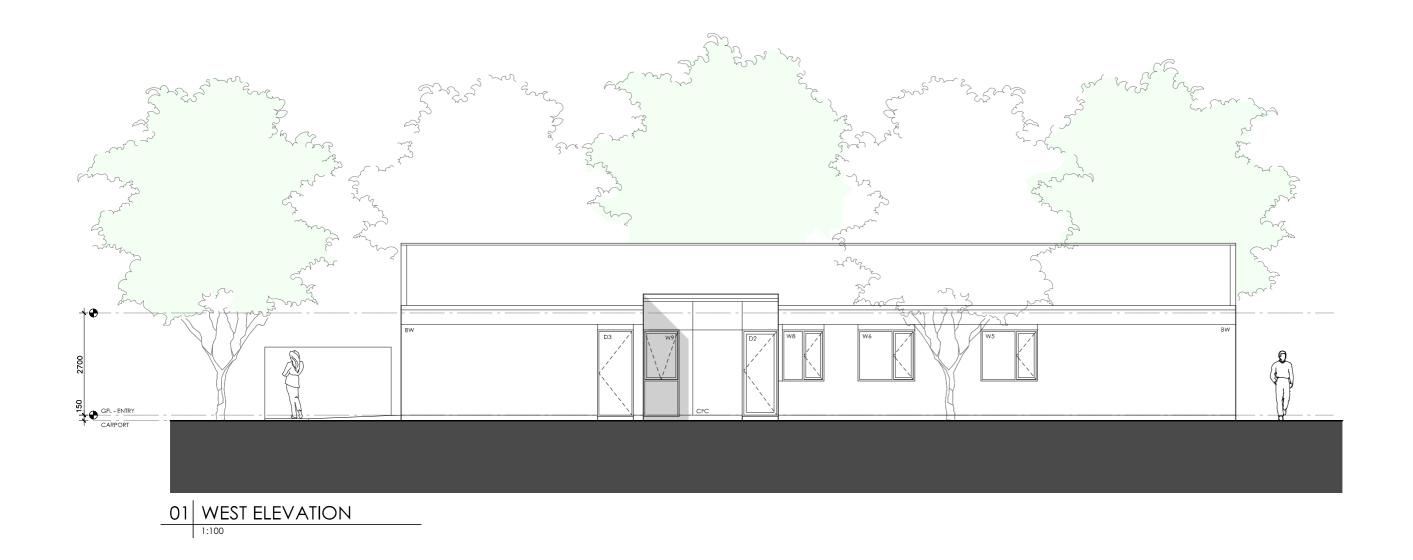

#### **LEGEND**

- BW FACE BRICK WALL TYPE & COLOUR TBC
- WB WEATHERBOARD CLADDING TYPE & COLOUR TBC
- CFC COMPRESSED FC SHEET ON TIMBER FRAME EXPRESSED JOINT AT EDGES INDICATED
- MF FOLDED METAL FASCIA
- ST STEEL WORK COLOUR TBC
- GD GARAGE DOOR COLOUR TBC
- ALUMINIUM COVER PLATE
  COLOUR TO MATCH WINDOW FRAMES

#### **PROJECT**

#### **DESIGN** Grevillea House

#### **DESIGNED FOR**

#### Canberra

Technical drawings should be read with the Grevillea House Canberra 'Design Options' document which includes building specifications and rating information.

#### **DETAILS**

**Drawing title:** Elevation-West

**Scale:** 1:100

Paper size: A3

Drawing number: 7/11 Date issued: June 2023 **Project stage:** Preliminary