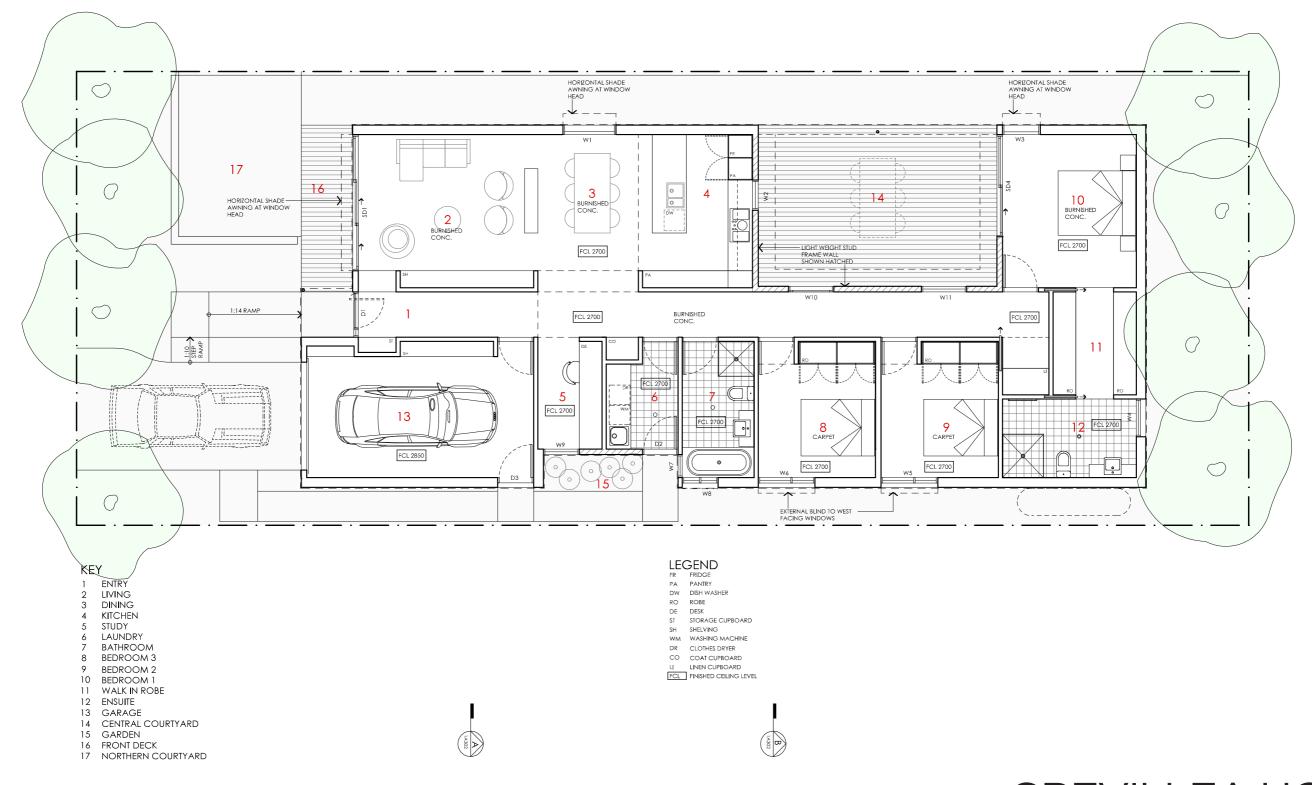

#### **DETAILS**

Drawing title: Floor Plan

**Scale:** 1:100

Paper size: A3

Drawing number: 2/11 Date issued: June 2023 **Project stage:** Preliminary

#### LEGEND

N/A