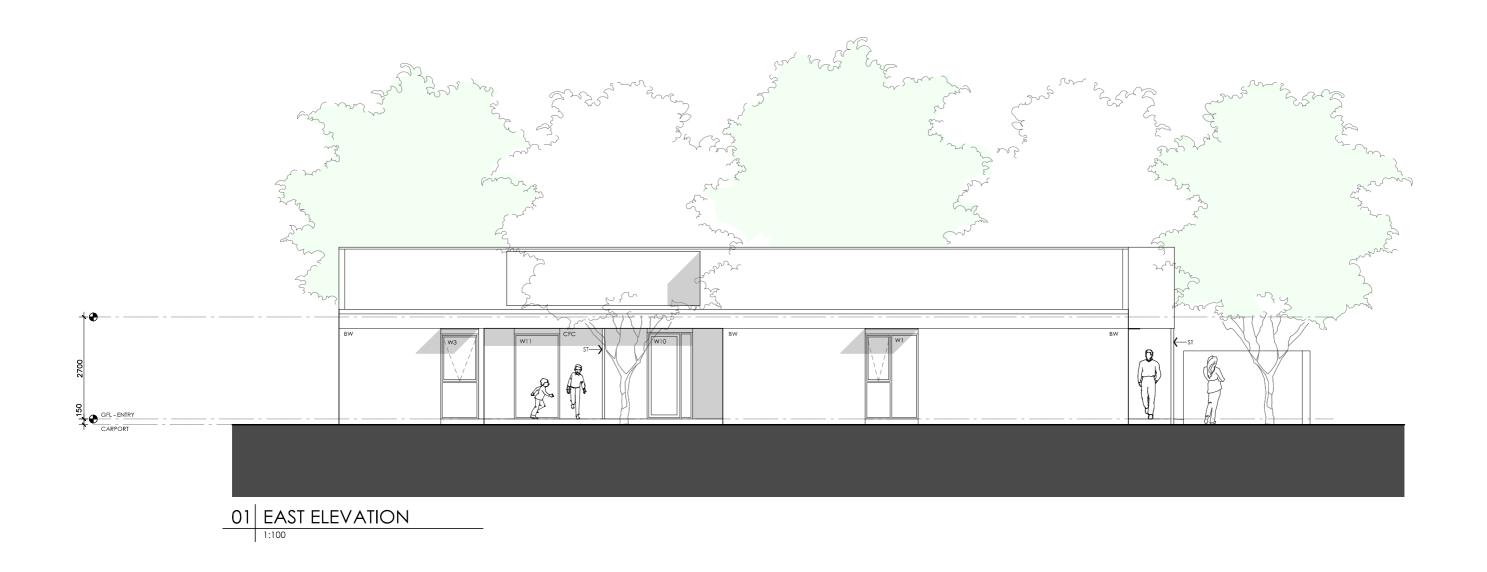

#### **LEGEND**

- BW FACE BRICK WALL TYPE & COLOUR TBC
- WB WEATHERBOARD CLADDING TYPE & COLOUR TBC
- CFC COMPRESSED FC SHEET ON TIMBER FRAME EXPRESSED JOINT AT EDGES INDICATED
- MF FOLDED METAL FASCIA
- ST STEEL WORK COLOUR TBC
- GD GARAGE DOOR COLOUR TBC
- ALUMINIUM COVER PLATE
  COLOUR TO MATCH WINDOW FRAMES

#### **DETAILS**

**Drawing title:** Elevation-East

**Scale:** 1:100

Paper size: A3

Drawing number: 4/11 Date issued: June 2023 **Project stage:** Preliminary