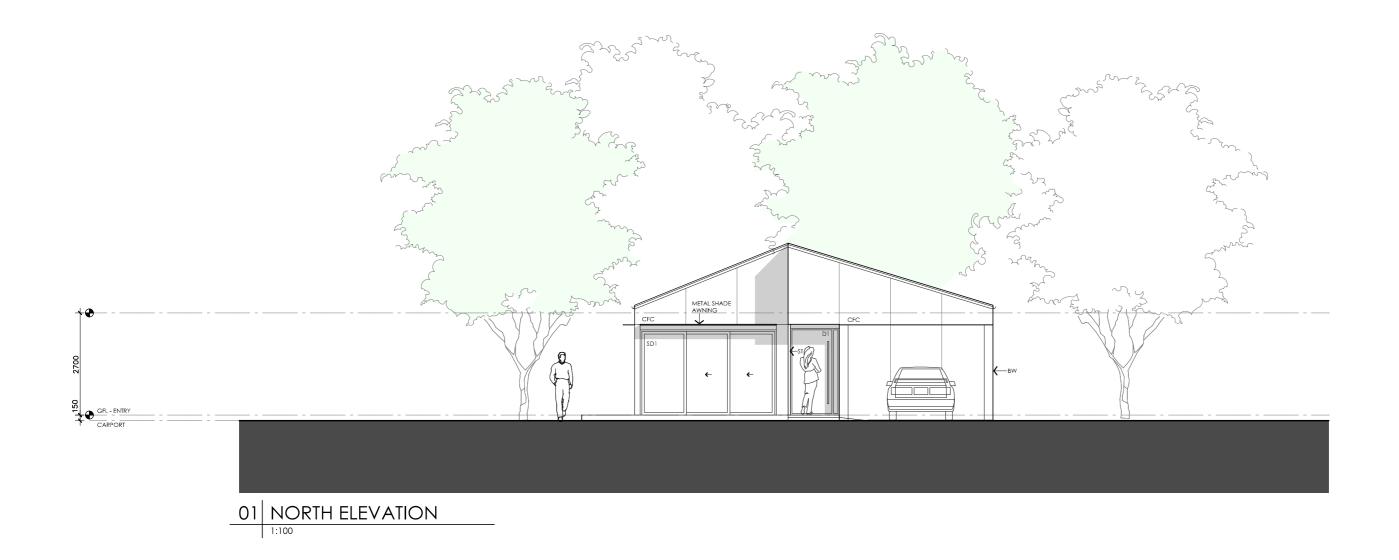

#### **LEGEND**

- BW FACE BRICK WALL TYPE & COLOUR TBC
- WB WEATHERBOARD CLADDING TYPE & COLOUR TBC
- CFC COMPRESSED FC SHEET ON TIMBER FRAME EXPRESSED JOINT AT EDGES INDICATED
- MF FOLDED METAL FASCIA
- ST STEEL WORK COLOUR TBC
- GD GARAGE DOOR COLOUR TBC
- ALUMINIUM COVER PLATE
  COLOUR TO MATCH WINDOW FRAMES

#### **DETAILS**

**Drawing title:** Elevation-North

**Scale:** 1:100

Paper size: A3

Drawing number: 5/11 Date issued: June 2023 **Project stage:** Preliminary