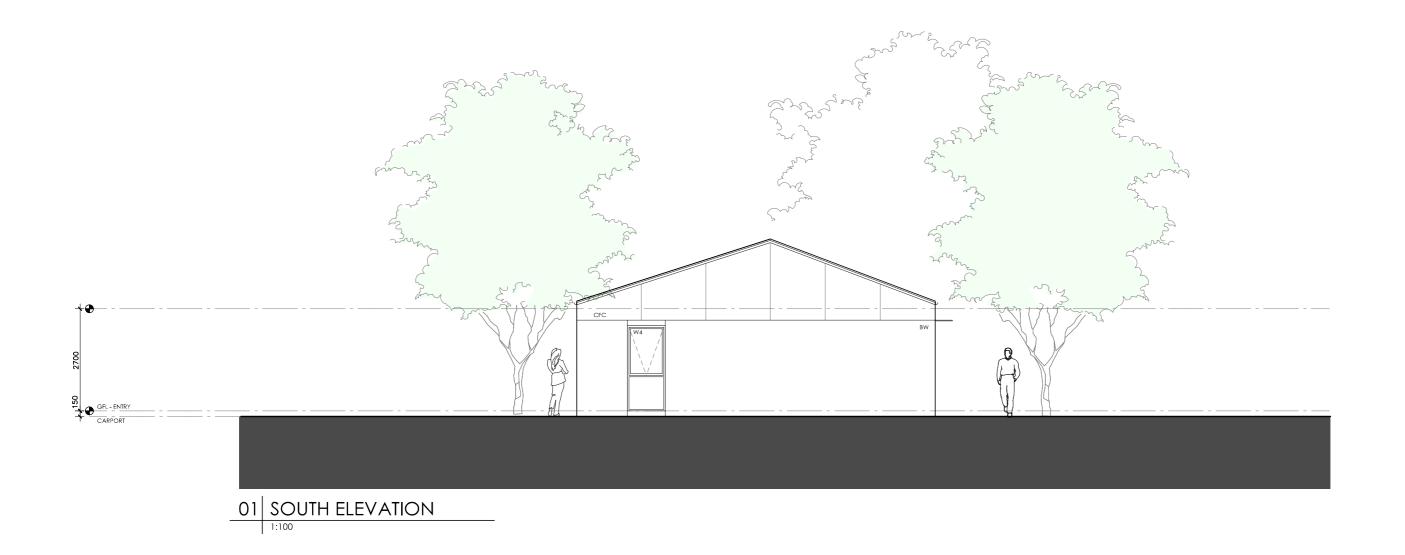

#### **LEGEND**

- BW FACE BRICK WALL TYPE & COLOUR TBC
- WB WEATHERBOARD CLADDING TYPE & COLOUR TBC
- CFC COMPRESSED FC SHEET ON TIMBER FRAME EXPRESSED JOINT AT EDGES INDICATED
- MF FOLDED METAL FASCIA
- ST STEEL WORK COLOUR TBC
- GD GARAGE DOOR COLOUR TBC
- ALUMINIUM COVER PLATE
  COLOUR TO MATCH WINDOW FRAMES

#### **PROJECT**

#### **DESIGN** Grevillea House

#### **DESIGNED FOR**

#### Canberra

Technical drawings should be read with the Grevillea House Canberra 'Design Options' document which includes building specifications and rating information.

#### **DETAILS**

Drawing title: Elevation-South

**Scale:** 1:100

Paper size: A3

Drawing number: 6/11 Date issued: June 2023 **Project stage:** Preliminary