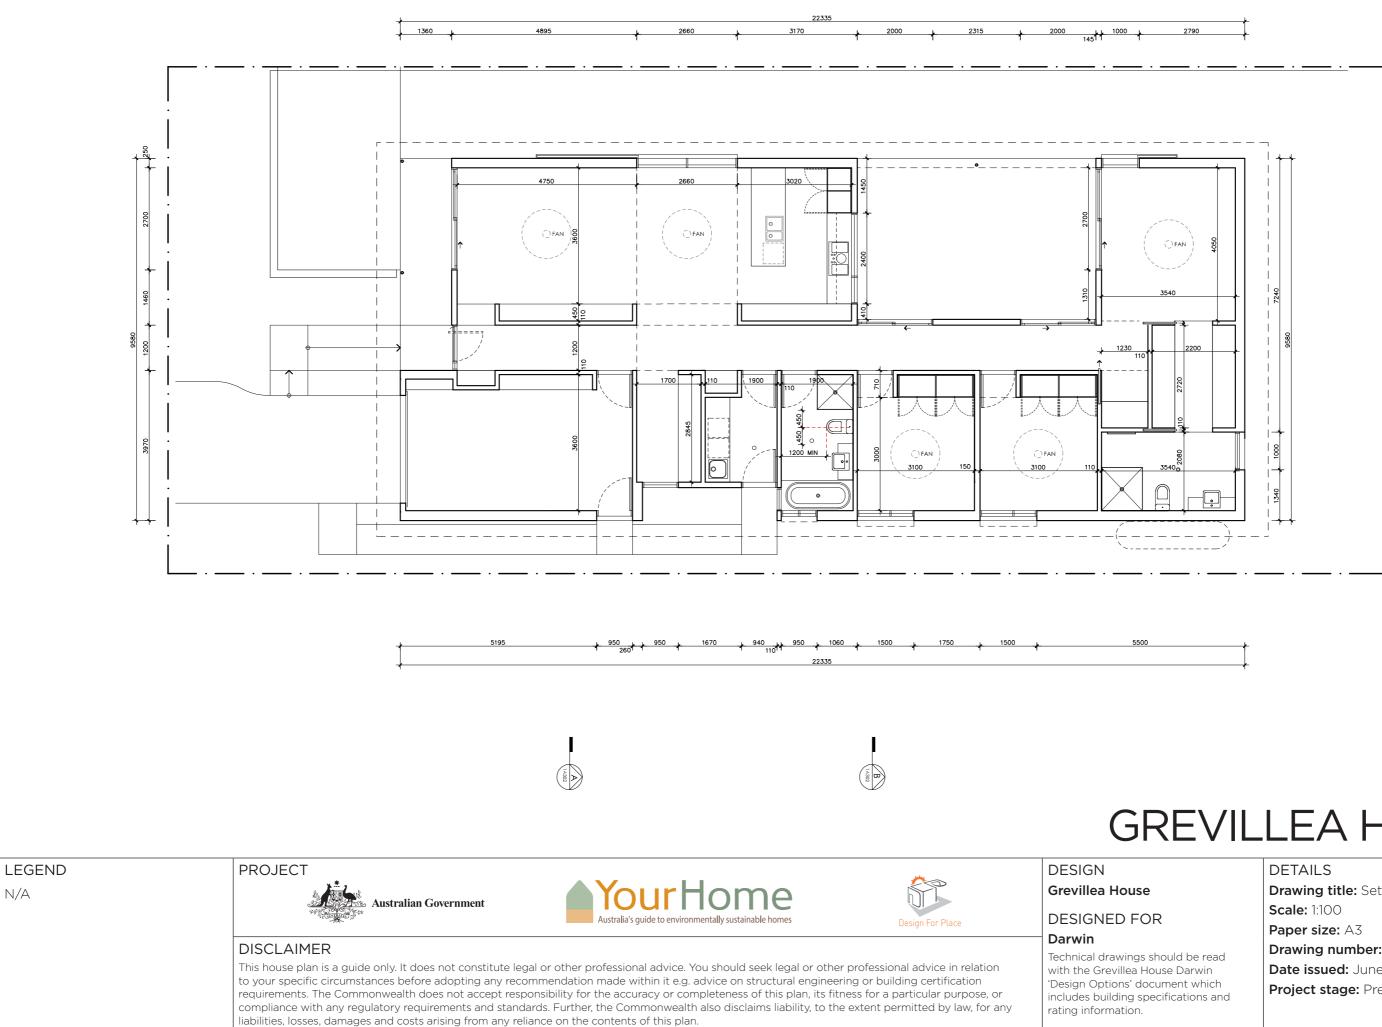

# **GREVILLEA HOUSE**

Drawing title: Floor Plan Drawing number: 2/11 Date issued: June 2023 **Project stage:** Preliminary Ν

DETAILS Drawing title: Roof Plan **Scale:** 1:100 Paper size: A3 Drawing number: 3/11 Date issued: June 2023 **Project stage:** Preliminary

# **GREVILLEA HOUSE**

Drawing title: Setout Plan Drawing number: 10/11 Date issued: June 2023 **Project stage:** Preliminary

DETAILS Drawing title: Window and Door Schedule **Scale:** 1:50 Paper size: A3 Drawing number: 11/11 Date issued: June 2023 **Project stage:** Preliminary