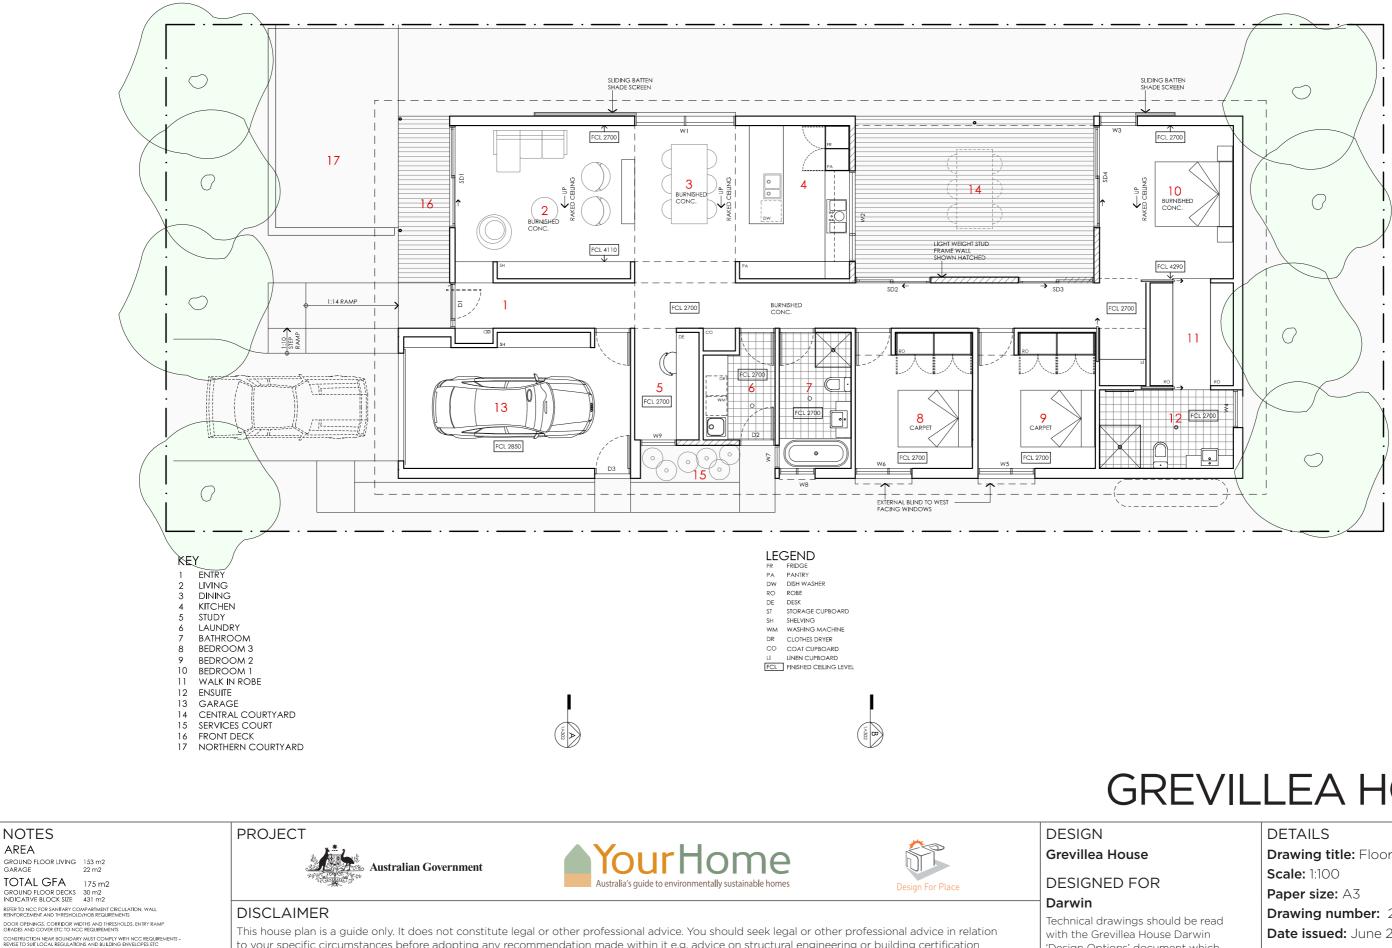

# **GREVILLEA HOUSE**

Drawing title: Floor Plan Drawing number: 2/11 Date issued: June 2023 **Project stage:** Preliminary Ν

DETAILS Drawing title: Roof Plan **Scale:** 1:100 Paper size: A3 Drawing number: 3/11 Date issued: June 2023 **Project stage:** Preliminary

with the Grevillea House Darwin 'Design Options' document which includes building specifications and rating information.

NOTE: GFA CALCULATIONS DO NOT INCLUDE DECKS, TERRACES, COURTYARE VERANDAHS, VOIDS, STARS & BALCONES @ UFL, NOTE THAT INTERNAL ROOM DIMENSIONS ARE NOMINAL ONLY. CEILING INSULATION VALUES SPECIFIED EXTEND TO EAVES