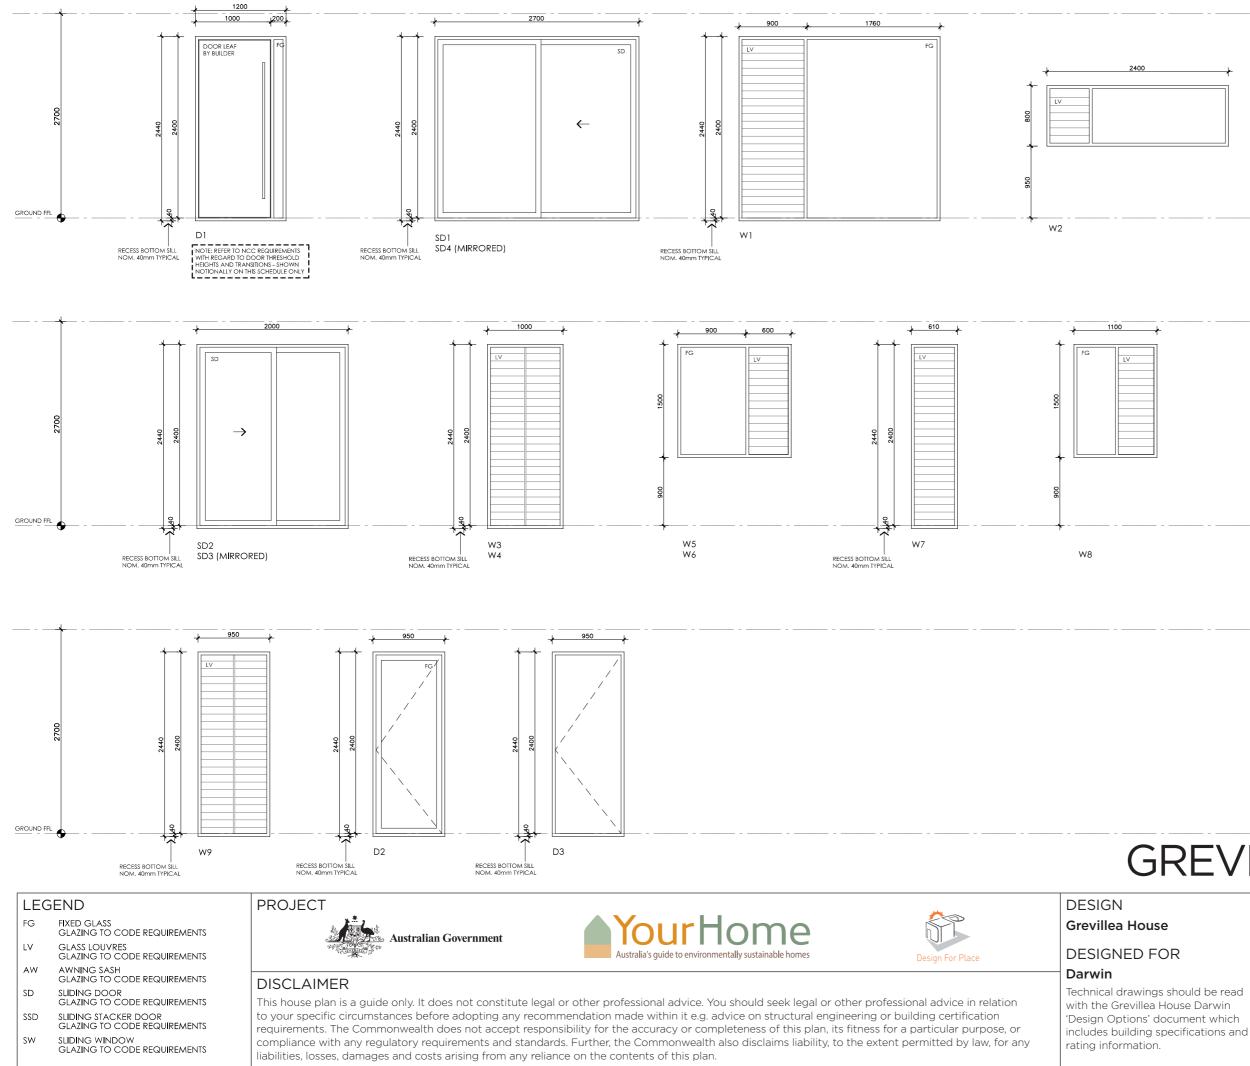

# **GREVILLEA HOUSE**

Drawing title: Setout Plan Drawing number: 10/11 Date issued: June 2023 **Project stage:** Preliminary

DETAILS Drawing title: Window and Door Schedule **Scale:** 1:50 Paper size: A3 Drawing number: 11/11 Date issued: June 2023 **Project stage:** Preliminary