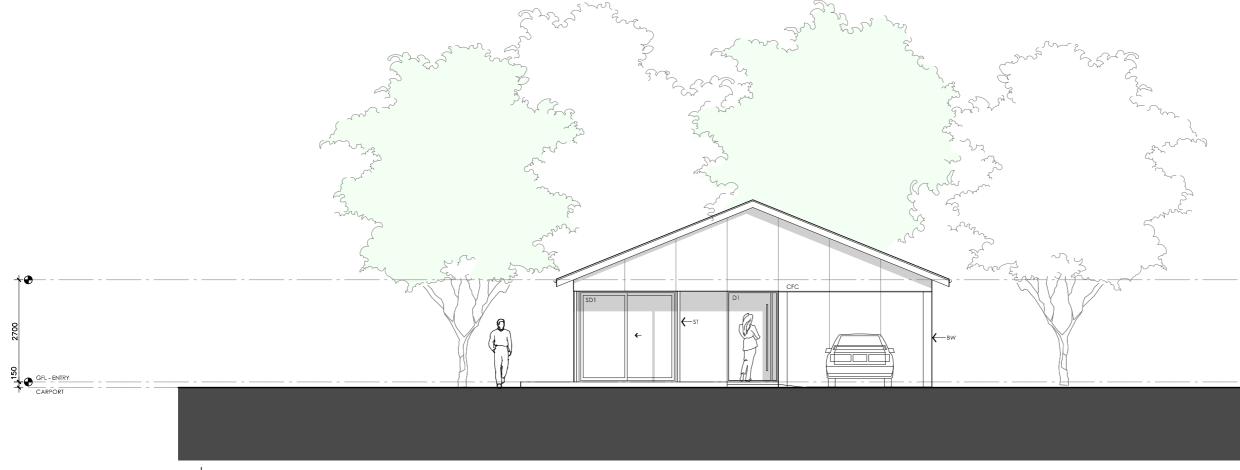

#### 01 NORTH ELEVATION

1:100

#### **GREVILLEA HOUSE**

DETAILS Drawing title: Elevation-North **Scale:** 1:100 Paper size: A3 Drawing number: 5/11 Date issued: June 2023 **Project stage:** Preliminary