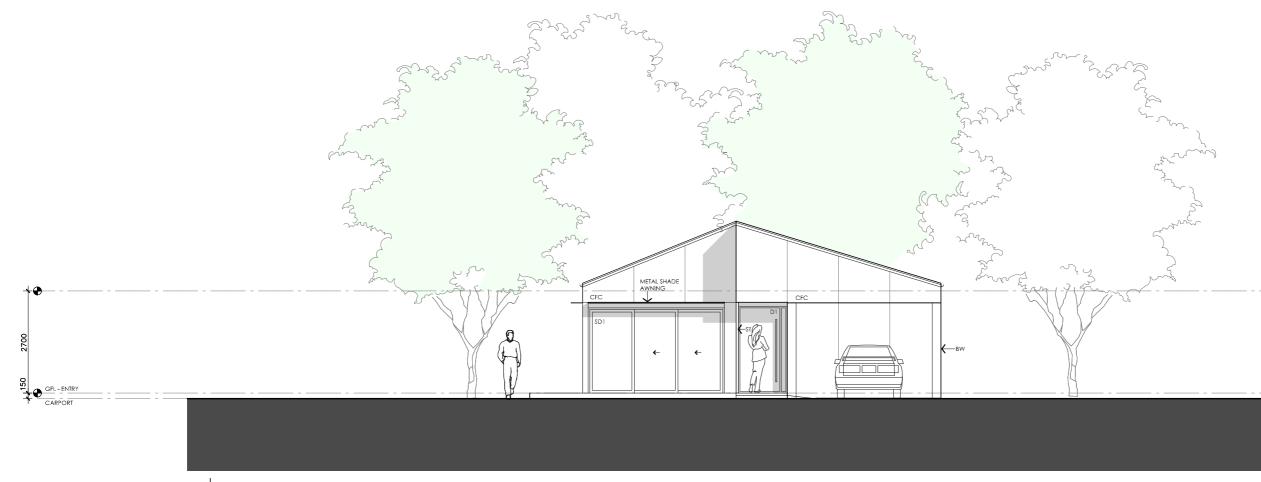

## **GREVILLEA HOUSE**

DETAILS Drawing title: Elevation-North **Scale:** 1:100 Paper size: A3 Drawing number: 5/11 Date issued: June 2023 **Project stage:** Preliminary

1:100