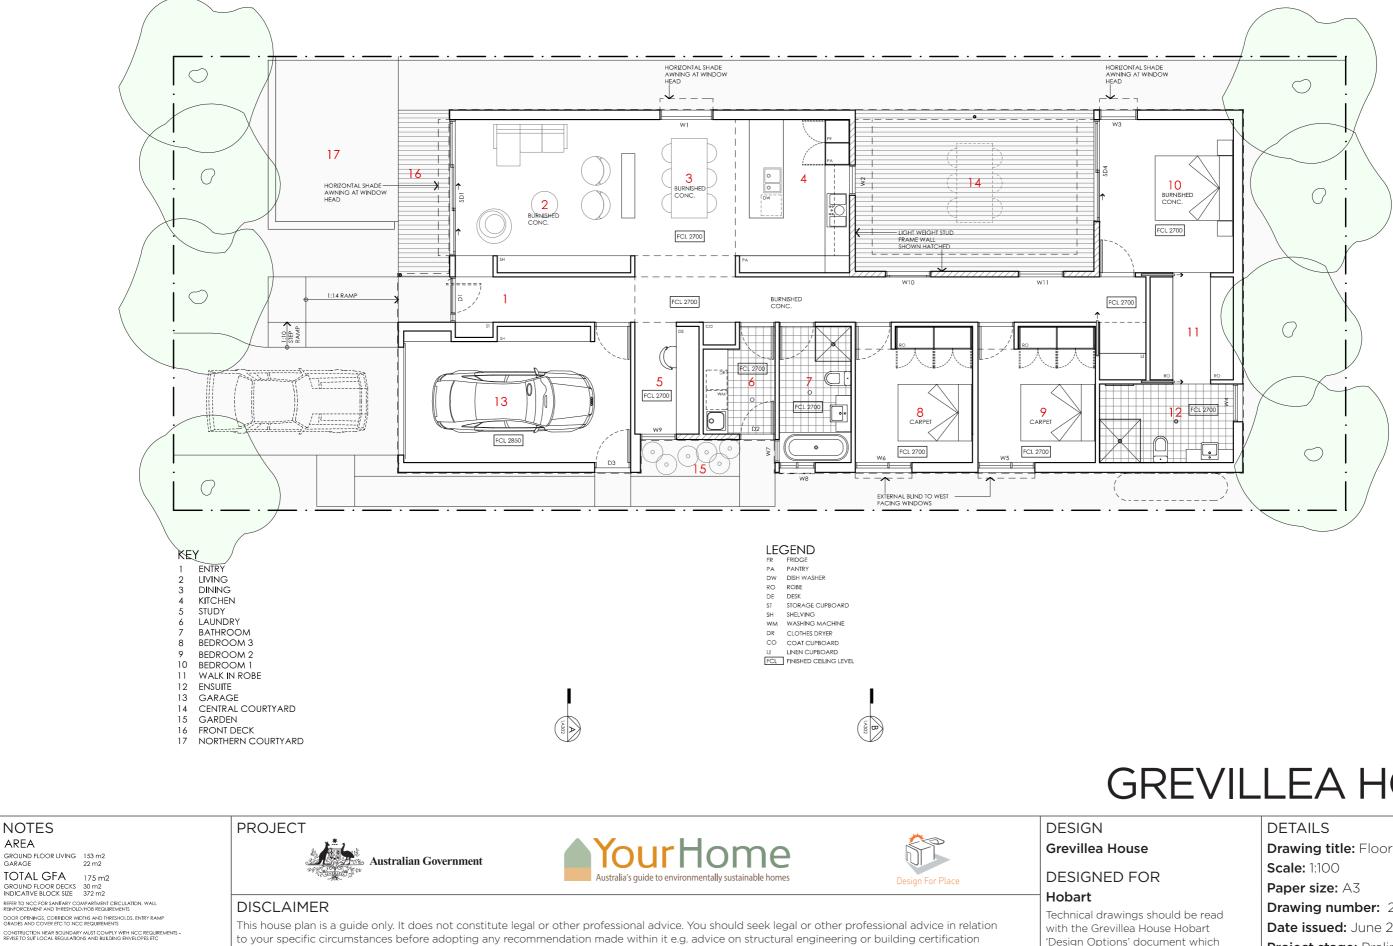

## **GREVILLEA HOUSE**

Drawing title: Floor Plan Drawing number: 2/11 Date issued: June 2023 **Project stage:** Preliminary Ν