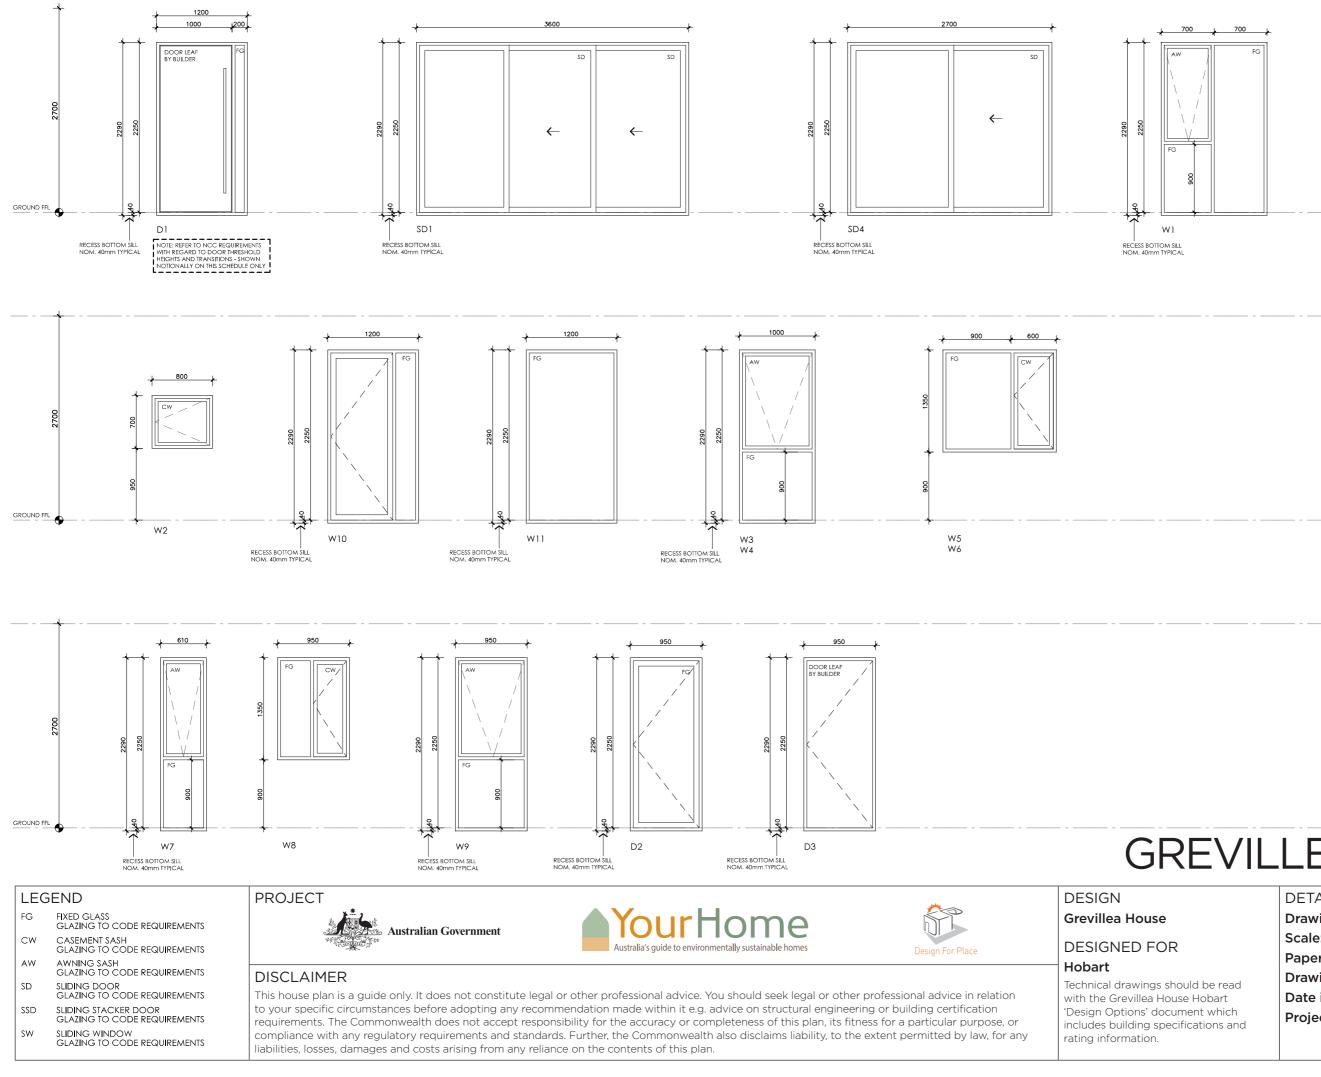

#### **GREVILLEA HOUSE**

Drawing title: Setout Plan Paper size: A3 Drawing number: 10/11 Date issued: June 2023 **Project stage:** Preliminary

| NOTES                                                                                                                                                |
|------------------------------------------------------------------------------------------------------------------------------------------------------|
| NOTE: FABRICATOR TO CONFIRM<br>WHICH WINDOWS/DOORS REQUIRE<br>LAMINATED SAFETY GLASS AND<br>SPECIFY ACCORDINGLY, ALL GLAZING<br>TO CODE REQUIREMENTS |
|                                                                                                                                                      |
| NOTE: FRAME SECTION WIDTHS<br>DIMENSIONED ARE NOTIONAL ONLY.<br>FABRICATOR TO CONFIRM FRAME<br>SECTION SIZE                                          |
|                                                                                                                                                      |
| NOTE: OVERALL WINDOW DIMENSIONS<br>NOMINAL ONLY - CHECK MEASURE<br>EXISTING OPENING ON SITE PRIOR TO<br>ORDERING                                     |
|                                                                                                                                                      |
| NOTE: REFER TO SPECIFICATIONS<br>DOCUMENT FOR FRAME TYPE, AND<br>GLAZING PERFORMANCE VALUES<br>(U-VALUE AND SHGC)                                    |