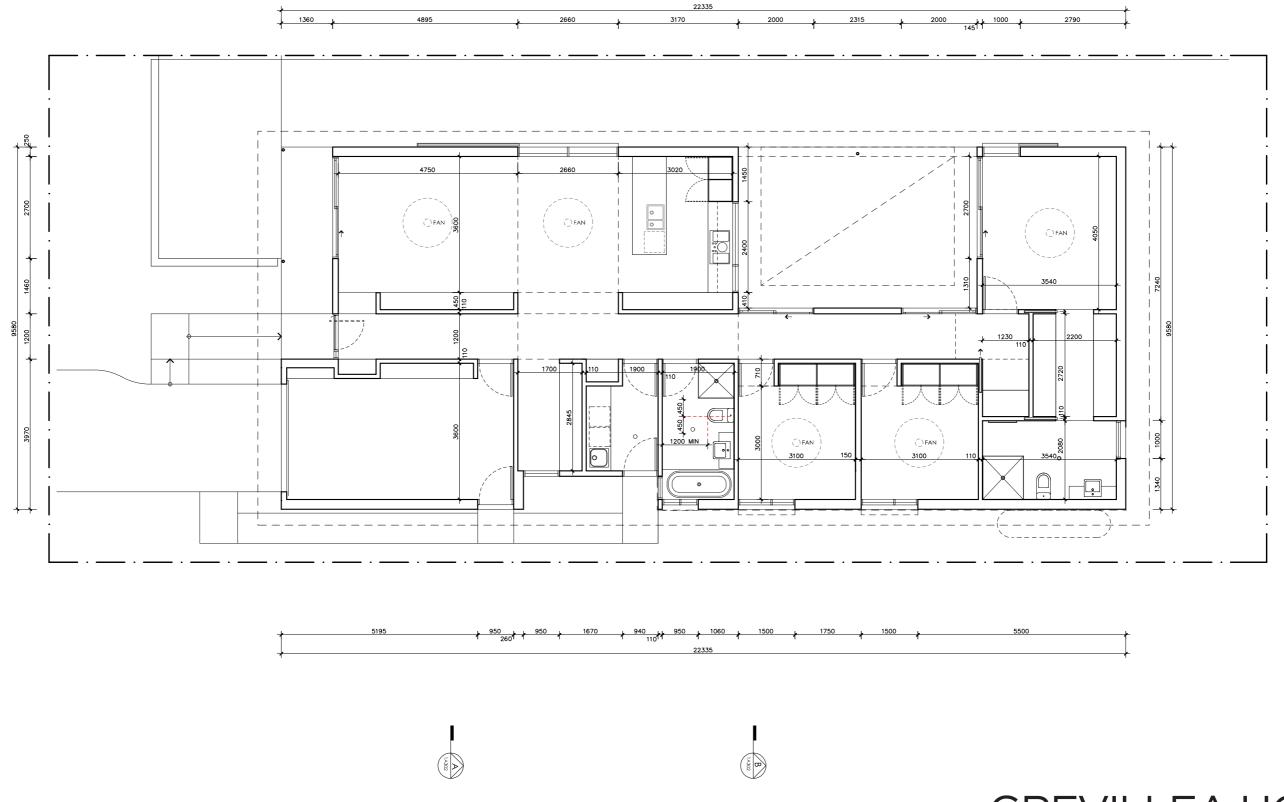

#### Perth

Technical drawings should be read with the Grevillea House Perth 'Design Options' document which includes building specifications and rating information.

DETAILS

**Drawing title:** Floor Plan

Scale: 1:100 Paper size: A3

Drawing number: 2/11

Date issued: June 2023

#### NOTES

GROUND FLOOR LIVING 153 m2 GARAGE 153 m2 22 m2

GARAGE 22 m2

TOTAL GFA 175 m2

GROUND FLOOR DECKS 30 m2
INDICATIVE BLOCK SIZE 431 m2

REFER TO NCC FOR SANITARY COMPARIMENT CIRCULATION, WALL REINFORCEMENT AND THERSHOLD HOB REQUIREMENTS