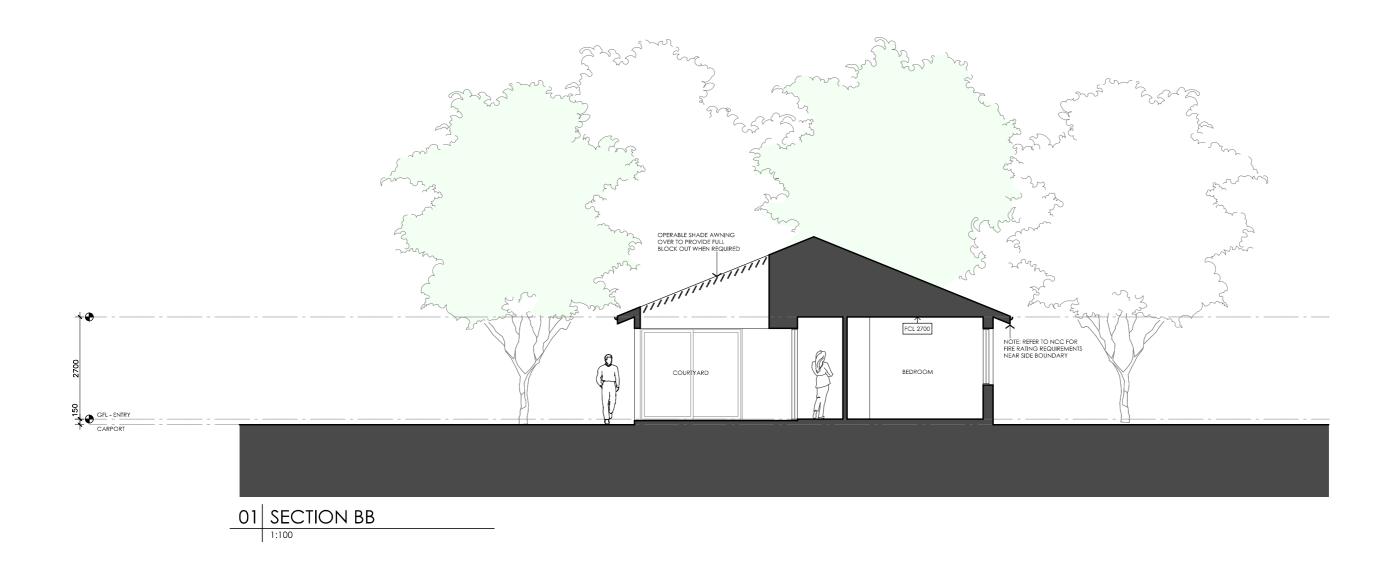

#### **LEGEND**

- BW FACE BRICK WALL TYPE & COLOUR TBC
- WB WEATHERBOARD CLADDING TYPE & COLOUR TBC
- CFC COMPRESSED FC SHEET ON TIMBER FRAME EXPRESSED JOINT AT EDGES INDICATED
- MF FOLDED METAL FASCIA COLOUR TBC
- ST STEEL WORK COLOUR TBC
- GD GARAGE DOOR COLOUR TBC
- ALUMINIUM COVER PLATE
  COLOUR TO MATCH WINDOW FRAMES

#### **PROJECT**

#### **DESIGN** Grevillea House

#### **DESIGNED FOR**

#### Perth

Technical drawings should be read with the Grevillea House Perth 'Design Options' document which includes building specifications and rating information.

#### **DETAILS**

**Drawing title:** Section 2

**Scale:** 1:100

Paper size: A3

Drawing number: 9/11 Date issued: June 2023 **Project stage:** Preliminary