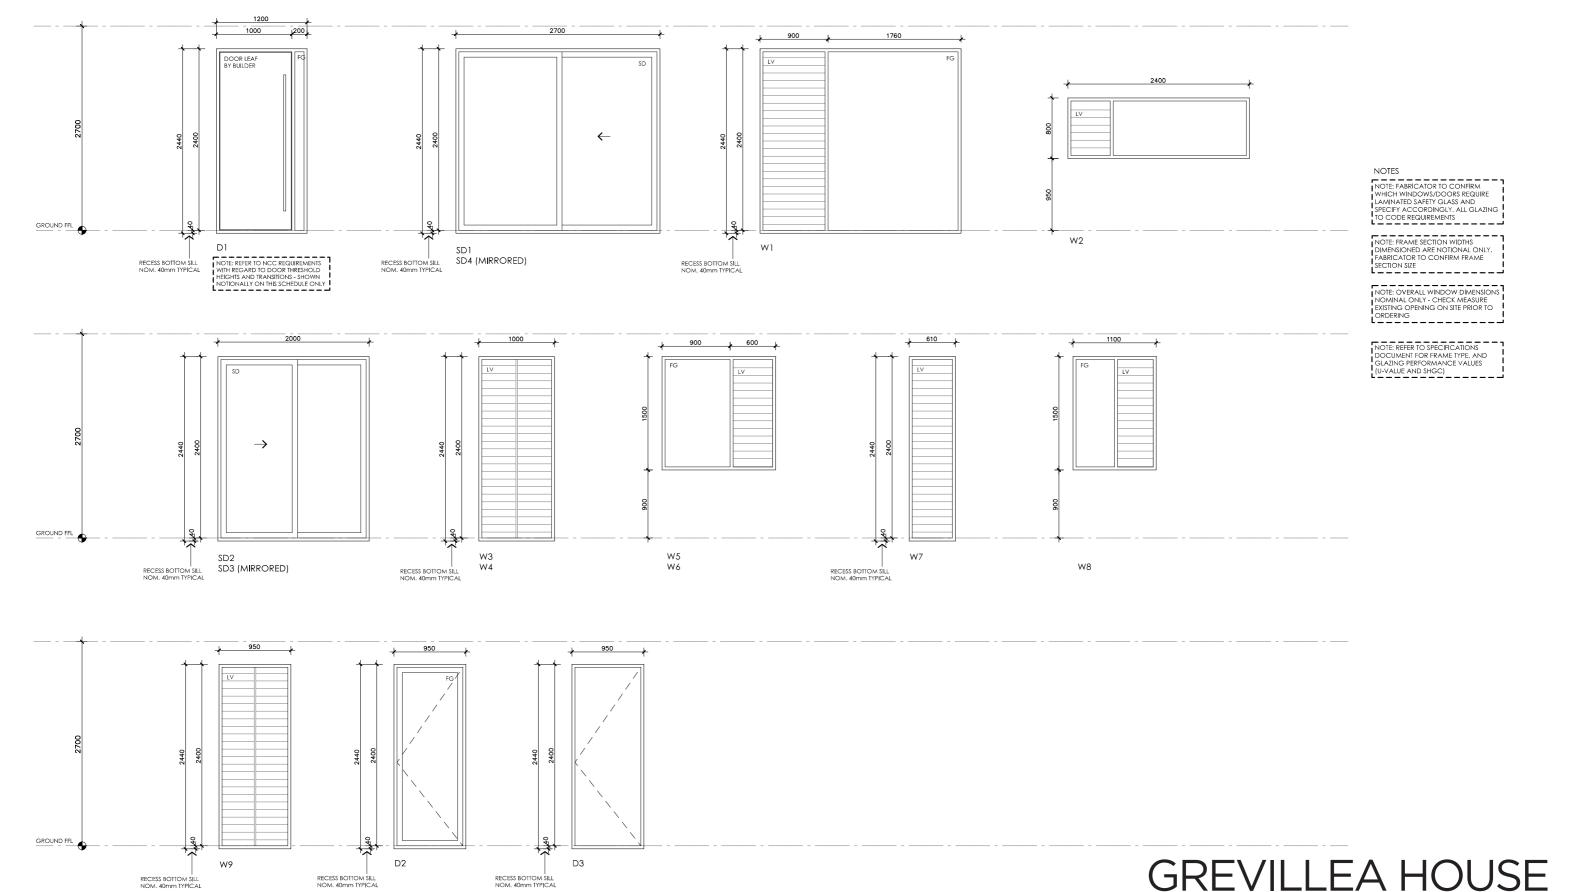

#### **LEGEND**

FIXED GLASS GLAZING TO CODE REQUIREMENTS

GLASS LOUVRES GLAZING TO CODE REQUIREMENTS LV

AWNING SASH GLAZING TO CODE REQUIREMENTS AW

SD SLIDING DOOR GLAZING TO CODE REQUIREMENTS

SLIDING STACKER DOOR GLAZING TO CODE REQUIREMENTS

SLIDING WINDOW GLAZING TO CODE REQUIREMENTS **PROJECT** 

RECESS BOTTOM SILL NOM. 40mm TYPICAL

Technical drawings should be read with the Grevillea House Perth 'Design Options' document which includes building specifications and rating information.

**DESIGN** 

Perth

**Grevillea House** 

**DESIGNED FOR** 

**DETAILS** 

**Drawing title:** Window and Door Schedule

**Scale:** 1:50

Paper size: A3

Drawing number: 11/11 Date issued: June 2023 **Project stage:** Preliminary