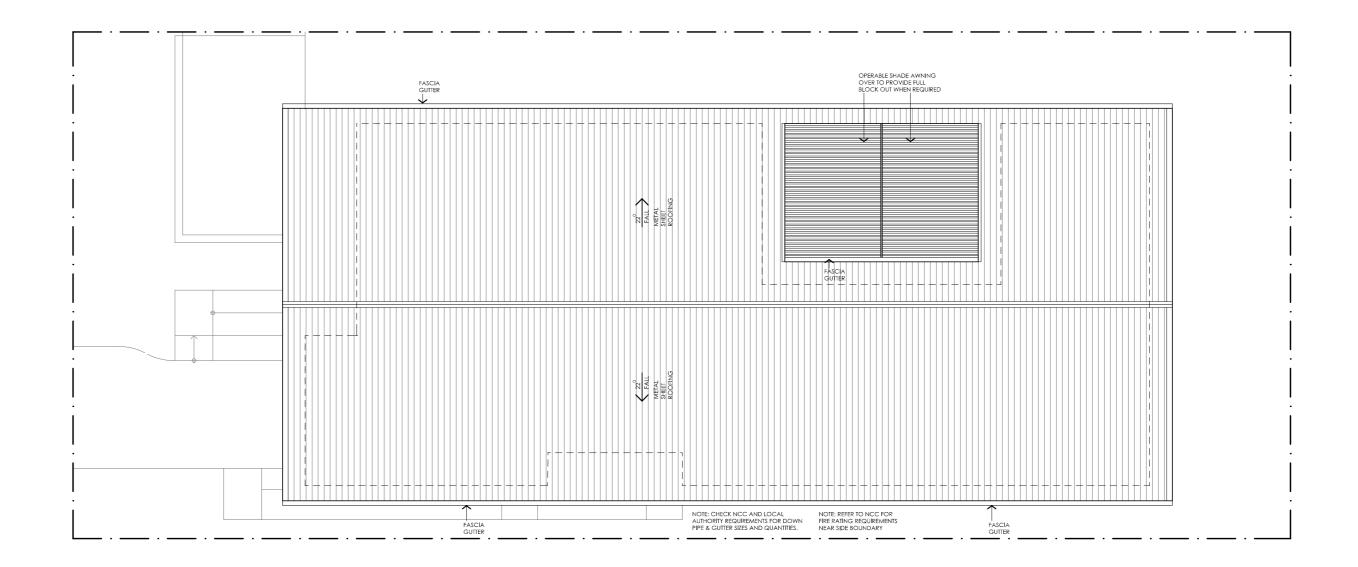

#### **DETAILS**

**Drawing title:** Roof Plan

**Scale:** 1:100 Paper size: A3

Drawing number: 3/11 Date issued: June 2023 **Project stage:** Preliminary

#### NOTES

GROUND FLOOR LIVING 153 m2 GARAGE 153 m2 22 m2

GARAGE 22 m2

TOTAL GFA 175 m2

GROUND FLOOR DECKS 30 m2
INDICATIVE BLOCK SIZE 431 m2

REFER TO NCC FOR SANITARY COMPARIMENT CIRCULATION, WALL REINFORCEMENT AND THERSHOLD HOB REQUIREMENTS

DOOR OPENINGS, CORRIDOR WIDTHS AND THRESHOLDS, ENTIRY RAMP GRADES AND COVER FIT OT NOTC REQUIREMENTS

CONSTRUCTION NEAR BOUNDARY MUST COMPLY WITH NCC REQUIREMENTS REVISET OS MIT COAL REGULATIONS AND BUILDING ENVELOPES ETC.

REVISE TO SUIT LOCAL REGULATIONS AND BUILDING ENVELOPES ETC

SETBACK FROM BOUNDARIES SHOWN INDICATIVELY ONLY - REVISE TO SUIT LOCAL REGULATIONS AND BUILDING ENVELOPES ETC

NOTE: GFA CALCULATIONS DO NOT INCLUDE DECKS, TERRACES, COURTYARD.
VERANDAHS, VOIDS, STAIRS & SALCONIES ® UEL, NOTE THAT INTERNAL ROOM
DIMENSIONS ARE NOMINAL ONLY.
CELING NSULTION VALUES SPECIFIED EXTEND TO EAVES