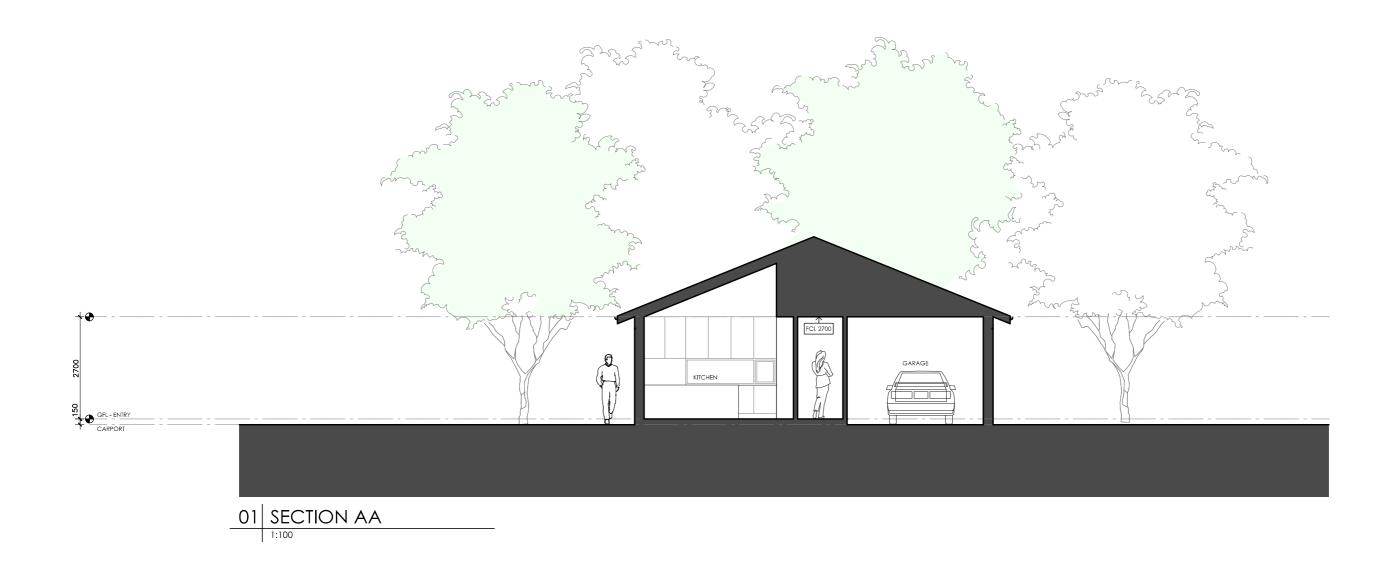

#### **LEGEND**

- BW FACE BRICK WALL TYPE & COLOUR TBC
- WB WEATHERBOARD CLADDING TYPE & COLOUR TBC
- CFC COMPRESSED FC SHEET ON TIMBER FRAME EXPRESSED JOINT AT EDGES INDICATED
- MF FOLDED METAL FASCIA
- ST STEEL WORK COLOUR TBC
- GD GARAGE DOOR COLOUR TBC
- ALUMINIUM COVER PLATE
  COLOUR TO MATCH WINDOW FRAMES

#### **PROJECT**

#### **DESIGN** Grevillea House

#### **DESIGNED FOR**

#### Perth

Technical drawings should be read with the Grevillea House Perth 'Design Options' document which includes building specifications and rating information.

#### **DETAILS**

**Drawing title:** Section 1

**Scale:** 1:100

Paper size: A3

Drawing number: 8/11 Date issued: June 2023 **Project stage:** Preliminary