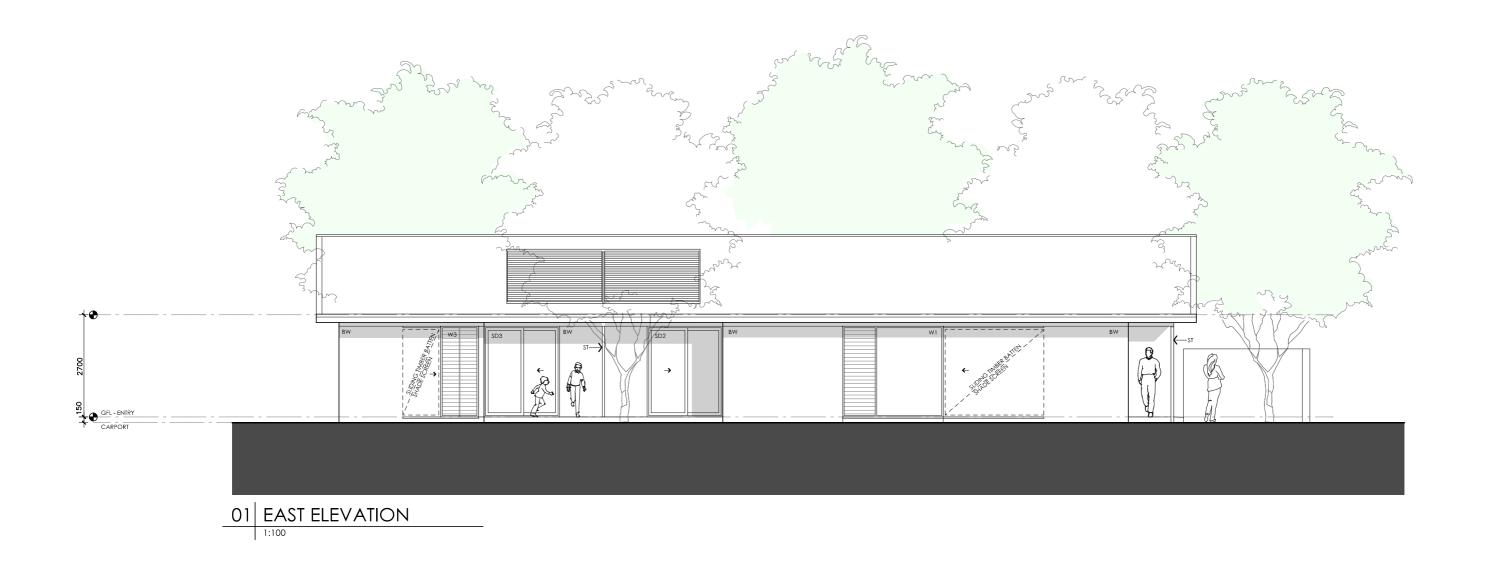

#### **LEGEND**

- BW FACE BRICK WALL TYPE & COLOUR TBC
- WB WEATHERBOARD CLADDING TYPE & COLOUR TBC
- CFC COMPRESSED FC SHEET ON TIMBER FRAME EXPRESSED JOINT AT EDGES INDICATED
- MF FOLDED METAL FASCIA
- ST STEEL WORK COLOUR TBC
- GD GARAGE DOOR COLOUR TBC
- ALUMINIUM COVER PLATE
  COLOUR TO MATCH WINDOW FRAMES

#### **PROJECT**

#### **DESIGN** Grevillea House

#### **DESIGNED FOR**

#### Perth

Technical drawings should be read with the Grevillea House Perth 'Design Options' document which includes building specifications and rating information.

#### **DETAILS**

**Drawing title:** Elevation-East

**Scale:** 1:100

Paper size: A3

Drawing number: 4/11 Date issued: June 2023 **Project stage:** Preliminary