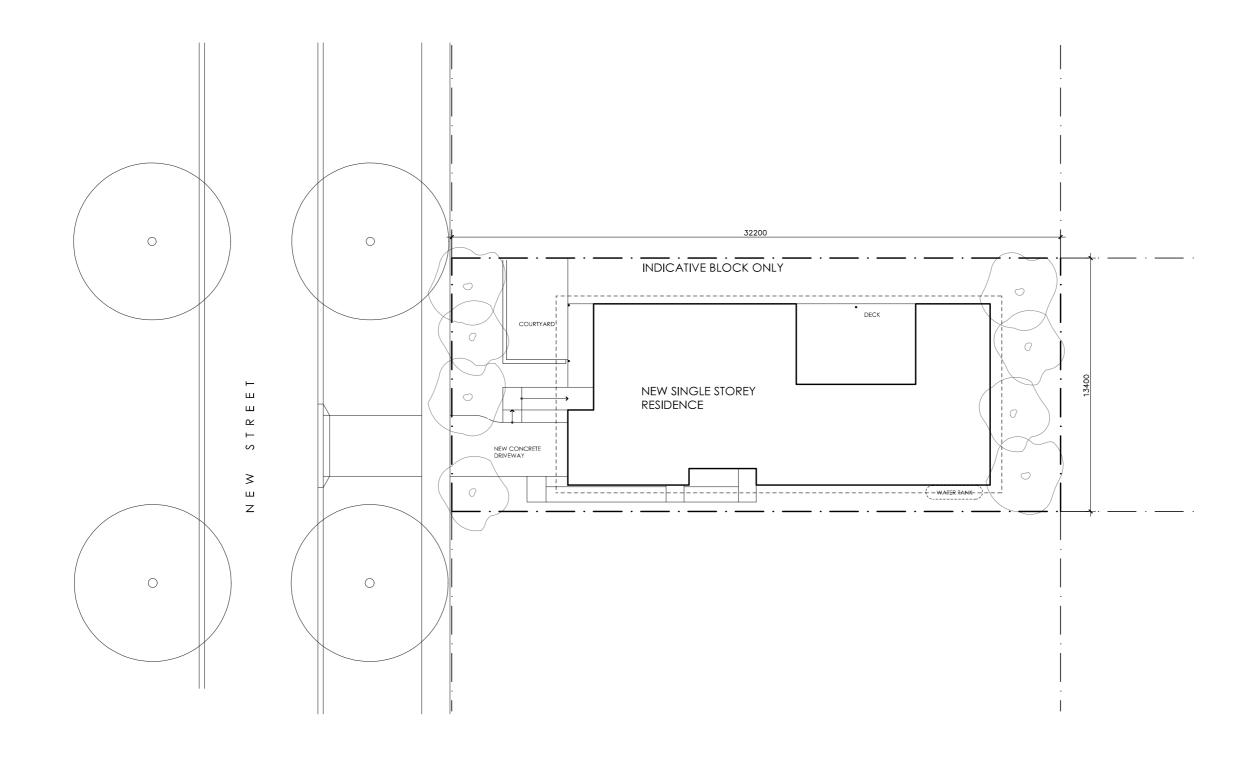

#### **DETAILS**

**Drawing title:** Site Plan

**Scale:** 1:200

Paper size: A3

Drawing number: 1/11 Date issued: June 2023 **Project stage:** Preliminary

#### NOTES

GROUND FLOOR LIVING 153 m2 GARAGE 153 m2 22 m2

GARAGE 22 m2

TOTAL GFA 175 m2

GROUND FLOOR DECKS 30 m2
INDICATIVE BLOCK SIZE 431 m2

REFER TO NCC FOR SANITARY COMPARIMENT CIRCULATION, WALL REINFORCEMENT AND THERSHOLD HOB REQUIREMENTS

REVISE TO SUIT LOCAL REGULATIONS AND BUILDING ENVELOPES ETC

SETBACK FROM BOUNDARIES SHOWN INDICATIVELY ONLY - REVISE TO SUIT LOCAL REGULATIONS AND BUILDING ENVELOPES ETC

NOTE: GFA CALCULATIONS DO NOT INCLUDE DECKS, TERRACES, COURTYARD.
VERANDAHS, VOIDS, STAIRS & SALCONIES ® UEL, NOTE THAT INTERNAL ROOM
DIMENSIONS ARE NOMINAL ONLY.
CELING NSULTION VALUES SPECIFIED EXTEND TO EAVES