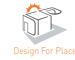

#### **LEGEND**

- BW FACE BRICK WALL TYPE & COLOUR TBC
- WB WEATHERBOARD CLADDING TYPE & COLOUR TBC
- CFC COMPRESSED FC SHEET ON TIMBER FRAME EXPRESSED JOINT AT EDGES INDICATED
- MF FOLDED METAL FASCIA
- ST STEEL WORK COLOUR TBC
- GD GARAGE DOOR COLOUR TBC
- ALUMINIUM COVER PLATE
  COLOUR TO MATCH WINDOW FRAMES

#### **PROJECT**

## Grevillea House

**DESIGN** 

#### **DESIGNED FOR**

#### Perth

Technical drawings should be read with the Grevillea House Perth 'Design Options' document which includes building specifications and rating information.

#### **DETAILS**

**Drawing title:** Elevation-North

**Scale:** 1:100

Paper size: A3

Drawing number: 5/11 Date issued: June 2023 **Project stage:** Preliminary