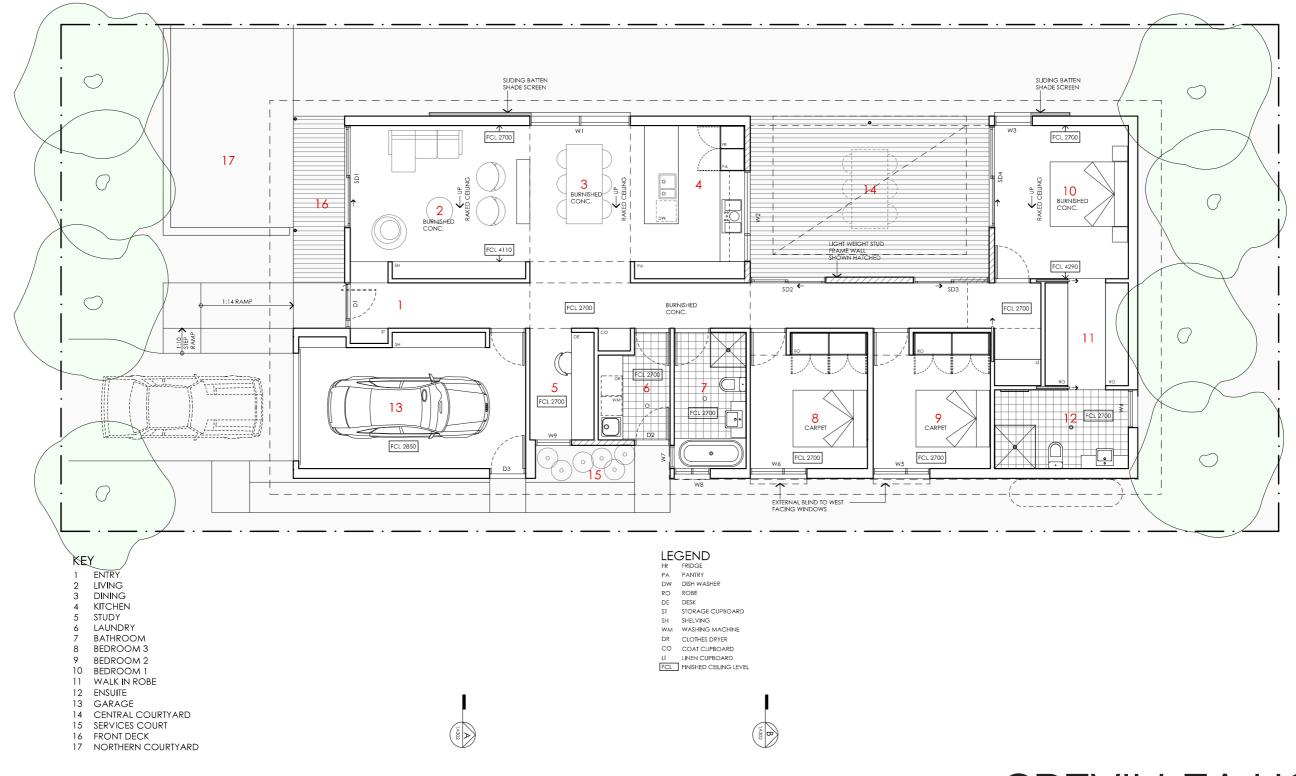

#### Perth

Technical drawings should be read with the Grevillea House Perth 'Design Options' document which includes building specifications and rating information.

DETAILS

**Drawing title:** Floor Plan

Scale: 1:100 Paper size: A3

Drawing number: 2/11

Date issued: June 2023