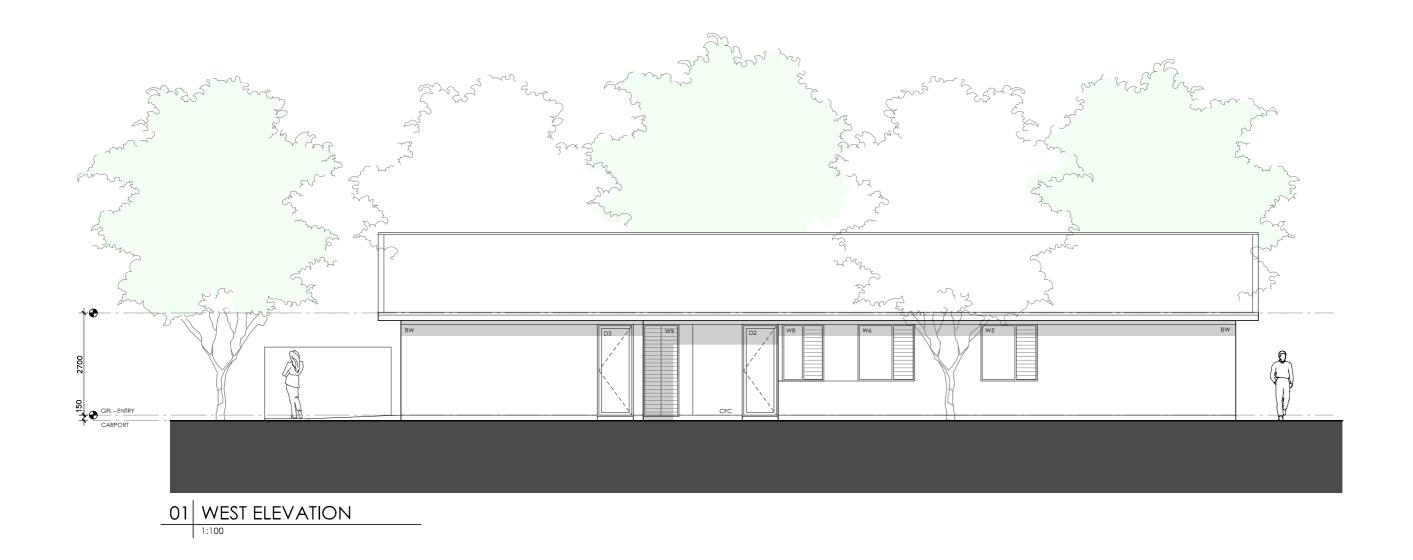

#### **LEGEND**

- BW FACE BRICK WALL TYPE & COLOUR TBC
- WB WEATHERBOARD CLADDING TYPE & COLOUR TBC
- CFC COMPRESSED FC SHEET ON TIMBER FRAME EXPRESSED JOINT AT EDGES INDICATED
- MF FOLDED METAL FASCIA
- ST STEEL WORK COLOUR TBC
- GD GARAGE DOOR COLOUR TBC
- ALUMINIUM COVER PLATE
  COLOUR TO MATCH WINDOW FRAMES

#### **PROJECT**

#### **DESIGN** Grevillea House

#### **DESIGNED FOR**

#### Perth

Technical drawings should be read with the Grevillea House Perth 'Design Options' document which includes building specifications and rating information.

#### **DETAILS**

**Drawing title:** Elevation-West

**Scale:** 1:100

Paper size: A3 Drawing number: 7/11

Date issued: June 2023 **Project stage:** Preliminary