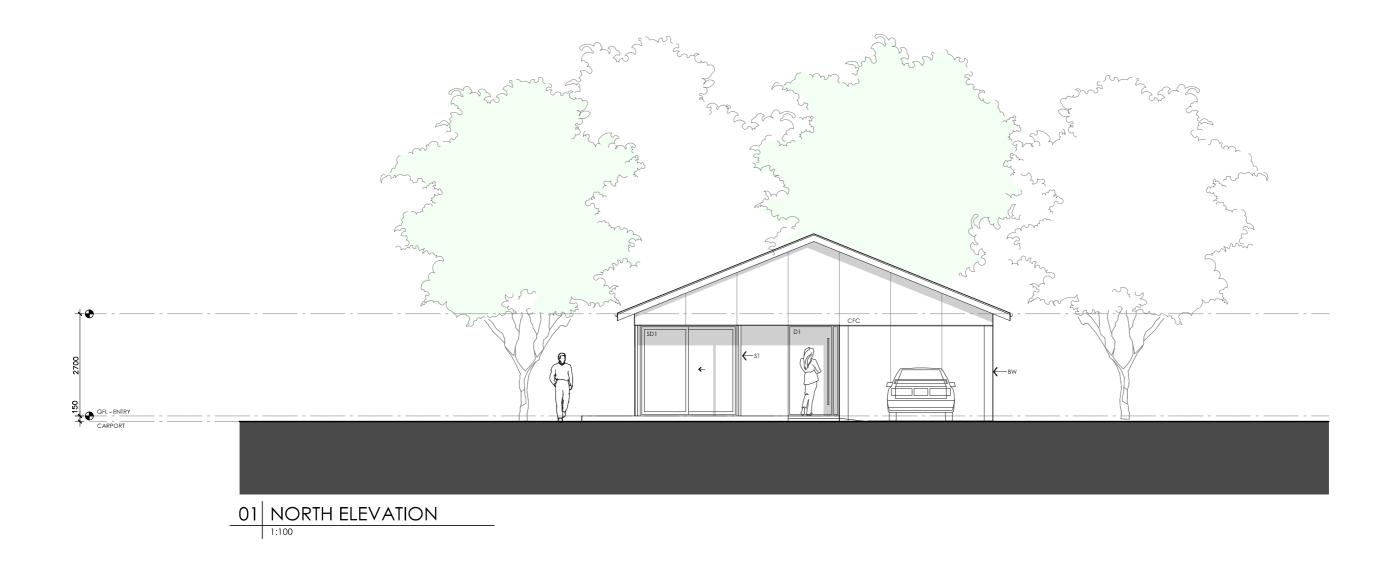

#### **LEGEND**

- BW FACE BRICK WALL TYPE & COLOUR TBC
- WB WEATHERBOARD CLADDING TYPE & COLOUR TBC
- CFC COMPRESSED FC SHEET ON TIMBER FRAME EXPRESSED JOINT AT EDGES INDICATED
- MF FOLDED METAL FASCIA
- ST STEEL WORK COLOUR TBC
- GD GARAGE DOOR COLOUR TBC
- ALUMINIUM COVER PLATE
  COLOUR TO MATCH WINDOW FRAMES

#### **PROJECT**

#### **DESIGN**

### Grevillea House

#### **DESIGNED FOR**

#### Perth

Technical drawings should be read with the Grevillea House Perth 'Design Options' document which includes building specifications and rating information.

#### **DETAILS**

Drawing title: Elevation-South

**Scale:** 1:100

Paper size: A3 Drawing number: 6/11

Date issued: June 2023 **Project stage:** Preliminary