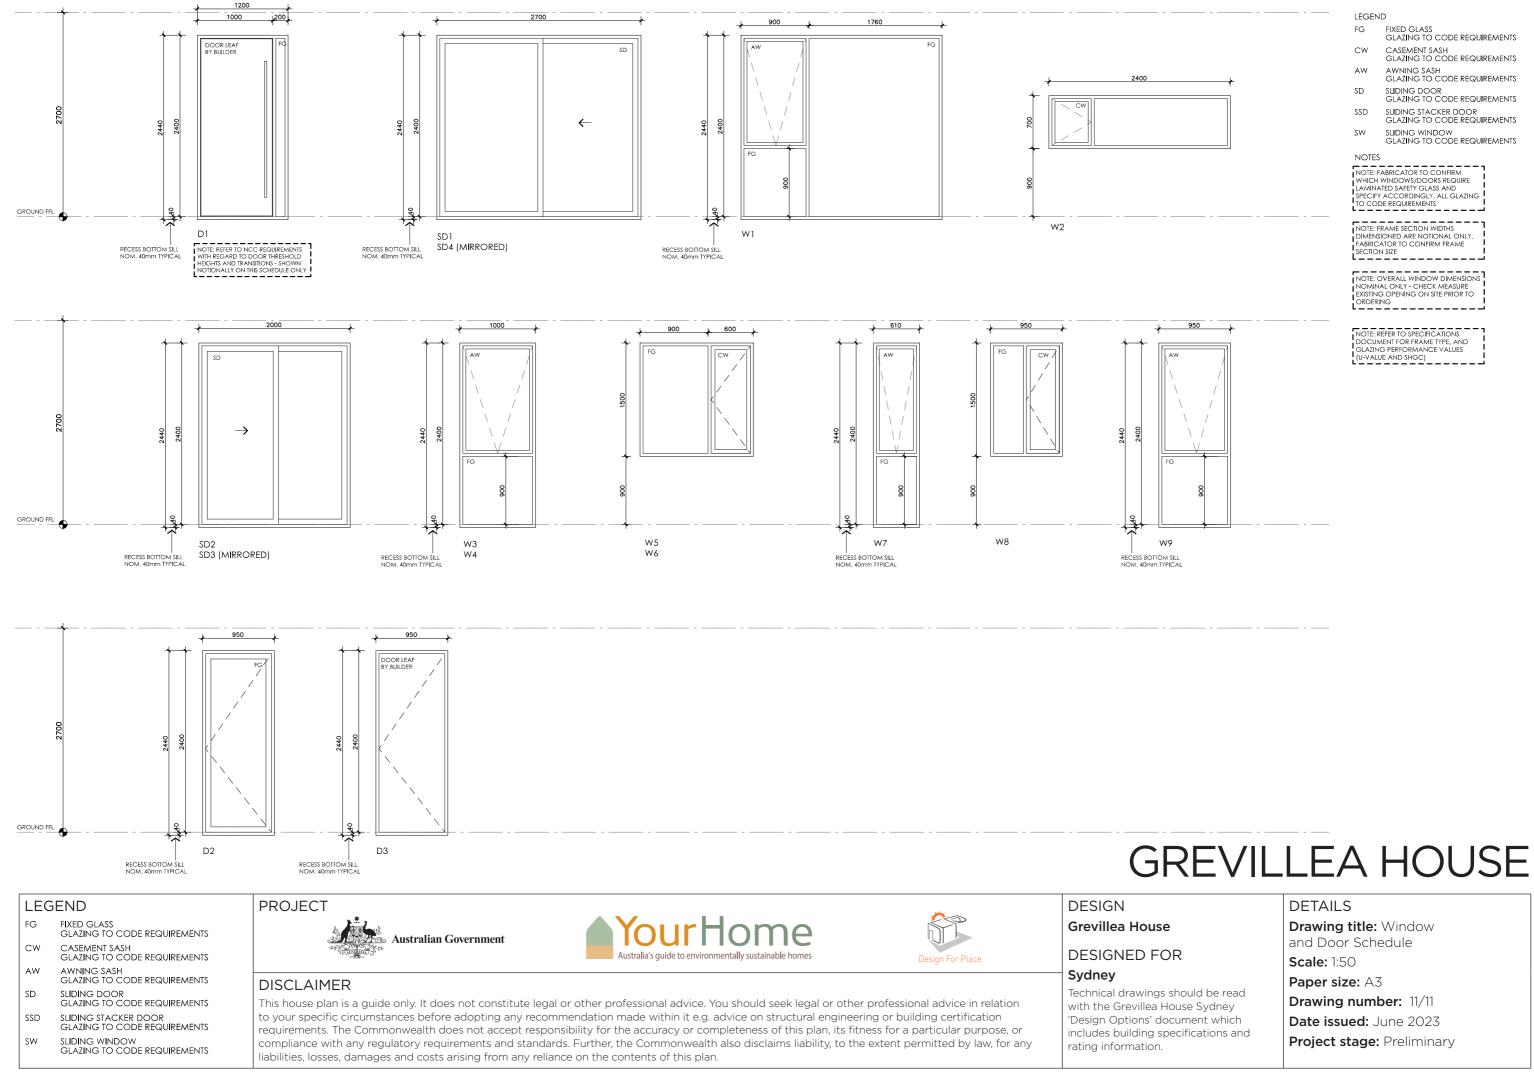

1 Date issued: June 2023 **Project stage:** Preliminary







DETAILS Drawing title: Elevation-South **Scale:** 1:100 Paper size: A3 Drawing number: 6/11 Date issued: June 2023 **Project stage:** Preliminary





DETAILS Drawing title: Elevation-West **Scale:** 1:100 Paper size: A3 Drawing number: 7/11 Date issued: June 2023 **Project stage:** Preliminary





DETAILS Drawing title: Section 1 **Scale:** 1:100 Paper size: A3 Drawing number: 8/11 Date issued: June 2023 **Project stage:** Preliminary





DETAILS Drawing title: Section 2 **Scale:** 1:100 Paper size: A3 Drawing number: 9/11 Date issued: June 2023 **Project stage:** Preliminary



N/A

## **GREVILLEA HOUSE**

Drawing title: Setout Plan Paper size: A3 Drawing number: 10/11 Date issued: June 2023 **Project stage:** Preliminary