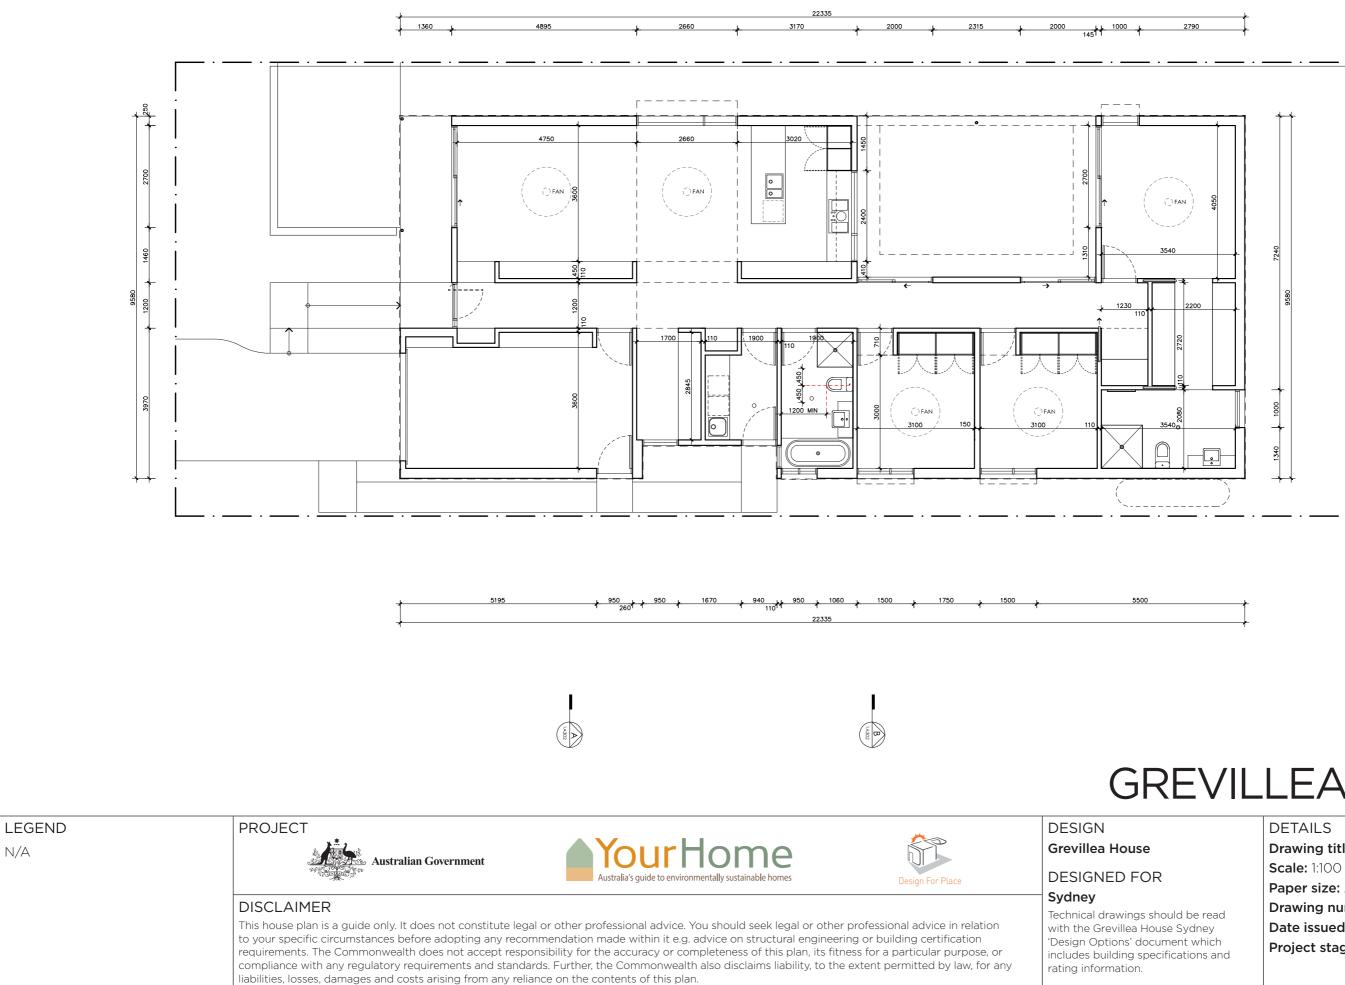

## **GREVILLEA HOUSE**

Drawing title: Floor Plan Drawing number: 2/11 Date issued: June 2023 **Project stage:** Preliminary Ν

ž B