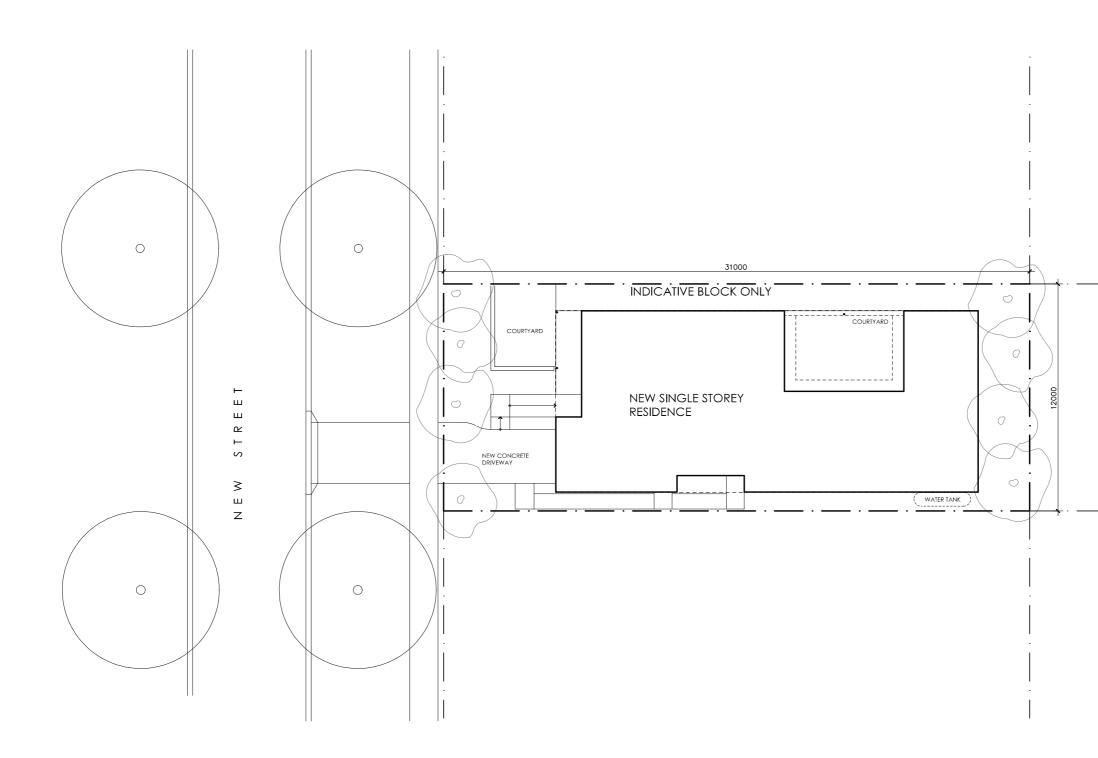

DETAILS Drawing title: Site Plan **Scale:** 1:200 Paper size: A3 Drawing number: 1/11 Date issued: June 2023 **Project stage:** Preliminary

Ν

SETBACK FROM BOUNDARIES SHOWN INDICATIVELY ONLY - REVISE TO SUIT LOCAL REGULATIONS AND BUILDING ENVELOPES ETC NOTE: GFA CALCULATIONS DO NOT INCLUDE DECKS, TERRACES, COURTYARD VERANDAHS, VOIDS, STAIRS & BALCONES © UFL, NOTE THAT INTERNAL ROOM DIMENSIONS ARE NOMINAL ONLY.

CEILING INSULATION VALUES SPECIFIED EXTEND TO EAVES

NOTES

AREA

to your specific circumstances before adopting any recommendation made within it e.g. advice on structural engineering or building certification requirements. The Commonwealth does not accept responsibility for the accuracy or completeness of this plan, its fitness for a particular purpose, or compliance with any regulatory requirements and standards. Further, the Commonwealth also disclaims liability, to the extent permitted by law, for any liabilities, losses, damages and costs arising from any reliance on the contents of this plan