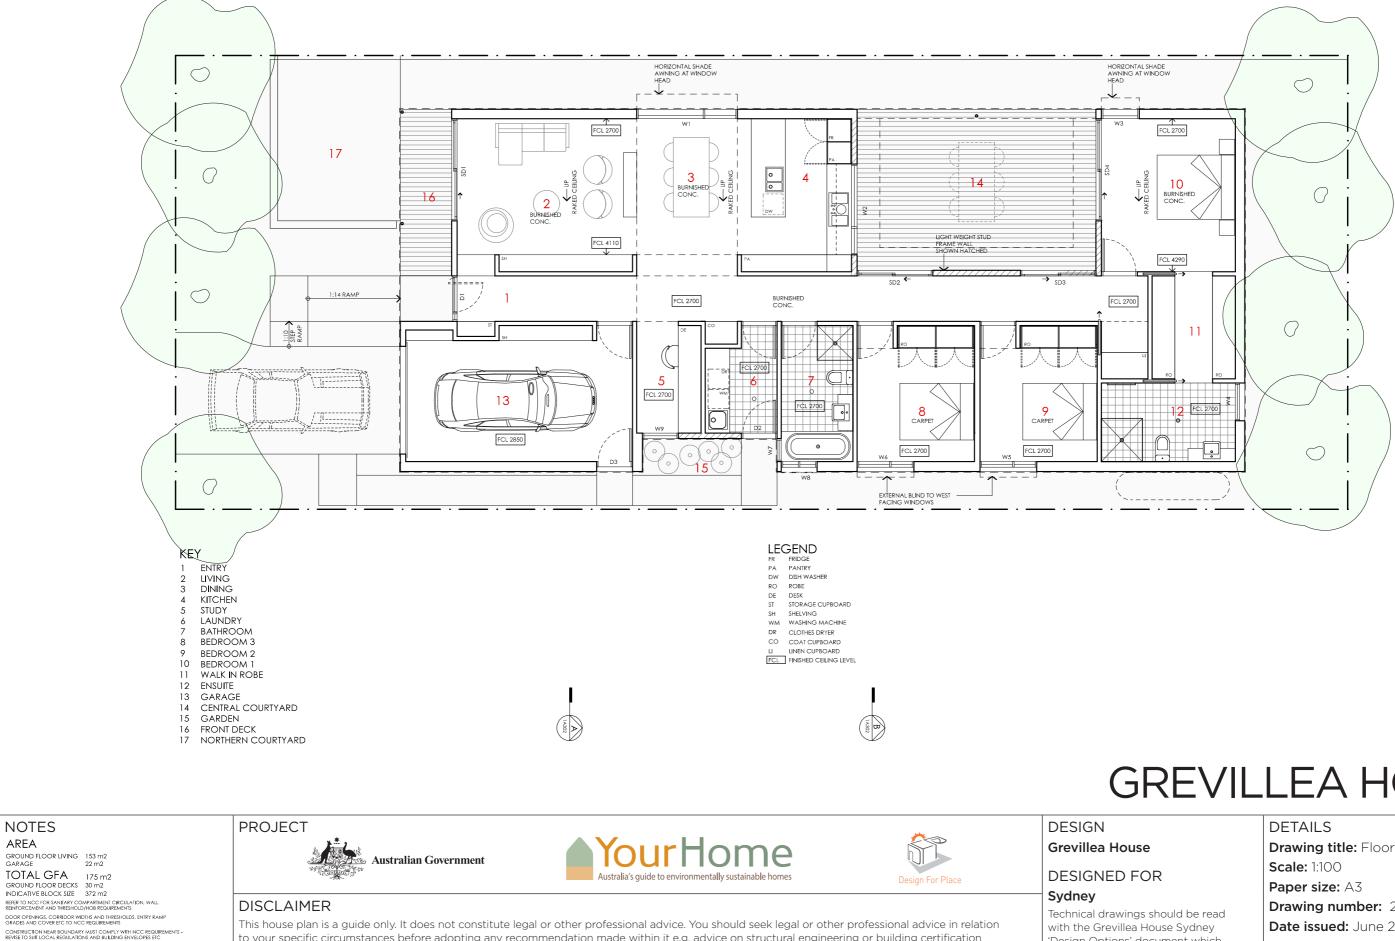

## **GREVILLEA HOUSE**

Drawing title: Floor Plan Drawing number: 2/11 Date issued: June 2023 **Project stage:** Preliminary Ν

ž B