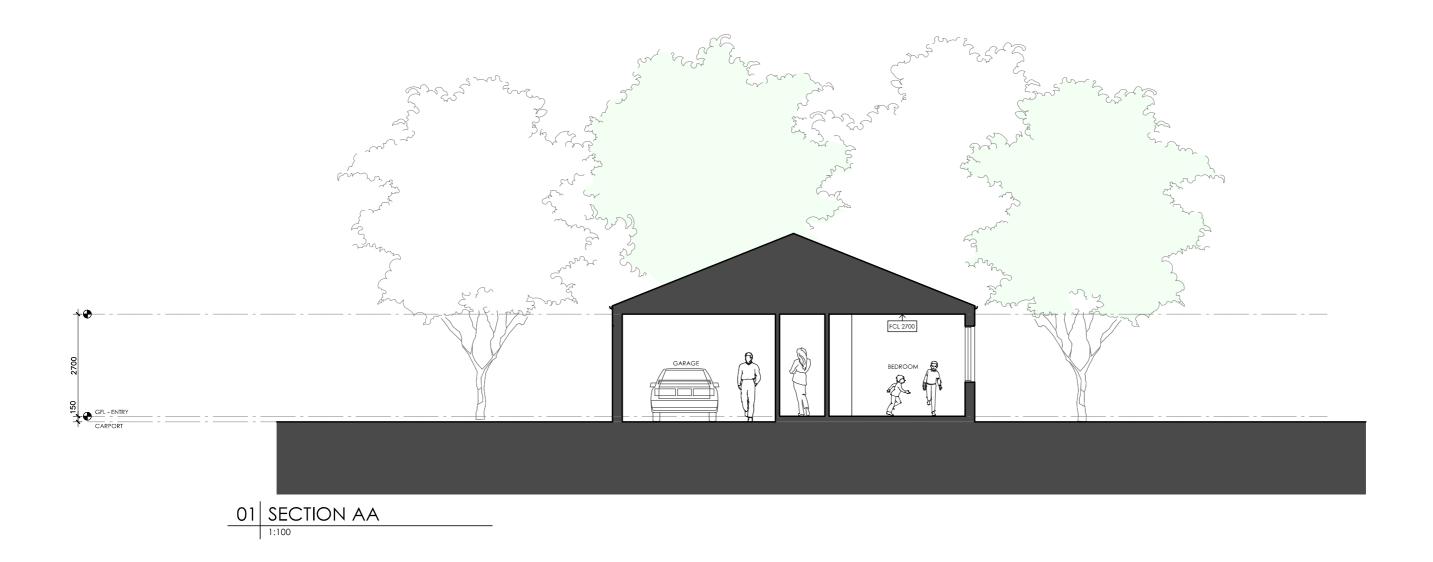

## Adelaide

Mallee House

Technical drawings should be read with the Mallee House Adelaide 'Design Options' document which includes building specifications and rating information.

#### **DETAILS**

**Drawing title:** Section 1

**Scale:** 1:100

Paper size: A3

Drawing number: 8/11 Date issued: June 2023 **Project stage:** Preliminary

#### **DISCLAIMER**

## **LEGEND**

- BW FACE BRICK WALL TYPE & COLOUR TBC
- WB WEATHERBOARD CLADDING TYPE & COLOUR TBC
- CFC COMPRESSED FC SHEET ON TIMBER FRAME EXPRESSED JOINT AT EDGES INDICATED
- MF FOLDED METAL FASCIA COLOUR TBC
- ST STEEL WORK COLOUR TBC
- GD GARAGE DOOR COLOUR TBC
- ALUMINIUM COVER PLATE
  COLOUR TO MATCH WINDOW FRAMES