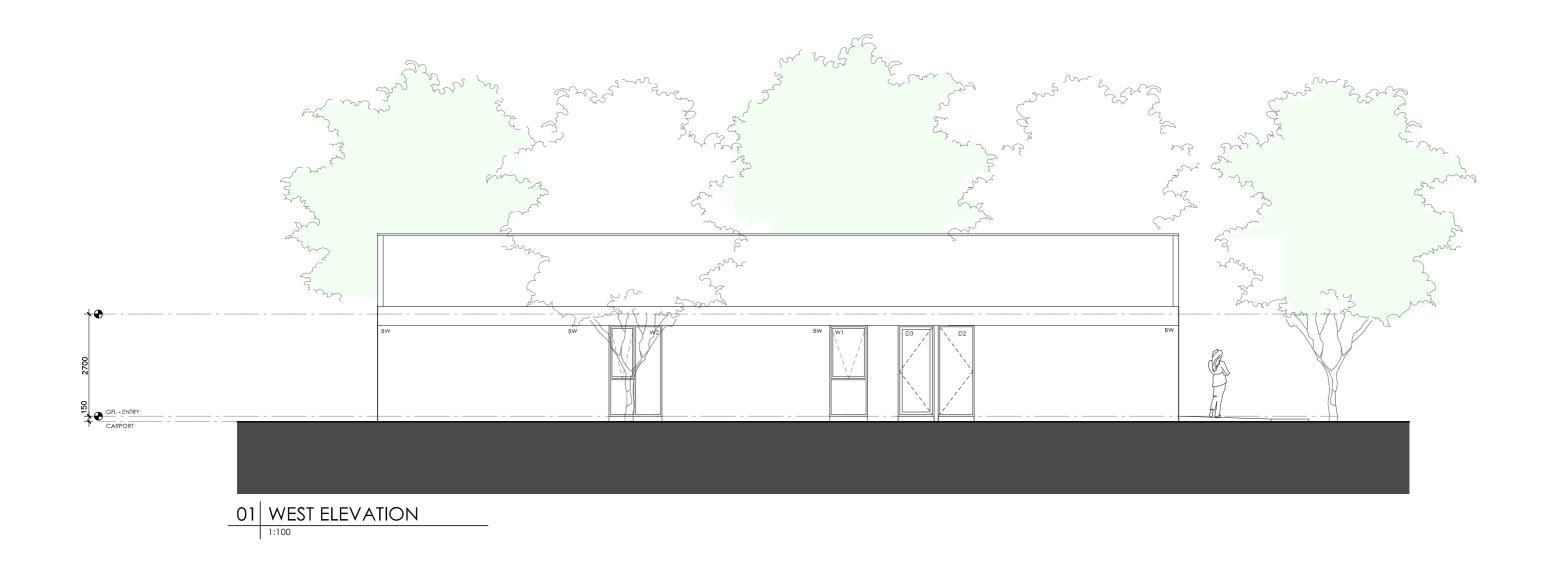

#### **DETAILS**

**Drawing title:** Elevation-West

**Scale:** 1:100 Paper size: A3

Drawing number: 7/11 Date issued: June 2023

**Project stage:** Preliminary

## **LEGEND**

- BW FACE BRICK WALL TYPE & COLOUR TBC
- WB WEATHERBOARD CLADDING TYPE & COLOUR TBC
- CFC COMPRESSED FC SHEET ON TIMBER FRAME EXPRESSED JOINT AT EDGES INDICATED
- MF FOLDED METAL FASCIA COLOUR TBC
- STEEL WORK COLOUR TBC
- GD GARAGE DOOR COLOUR TBC
- ALUMINIUM COVER PLATE
  COLOUR TO MATCH WINDOW FRAMES