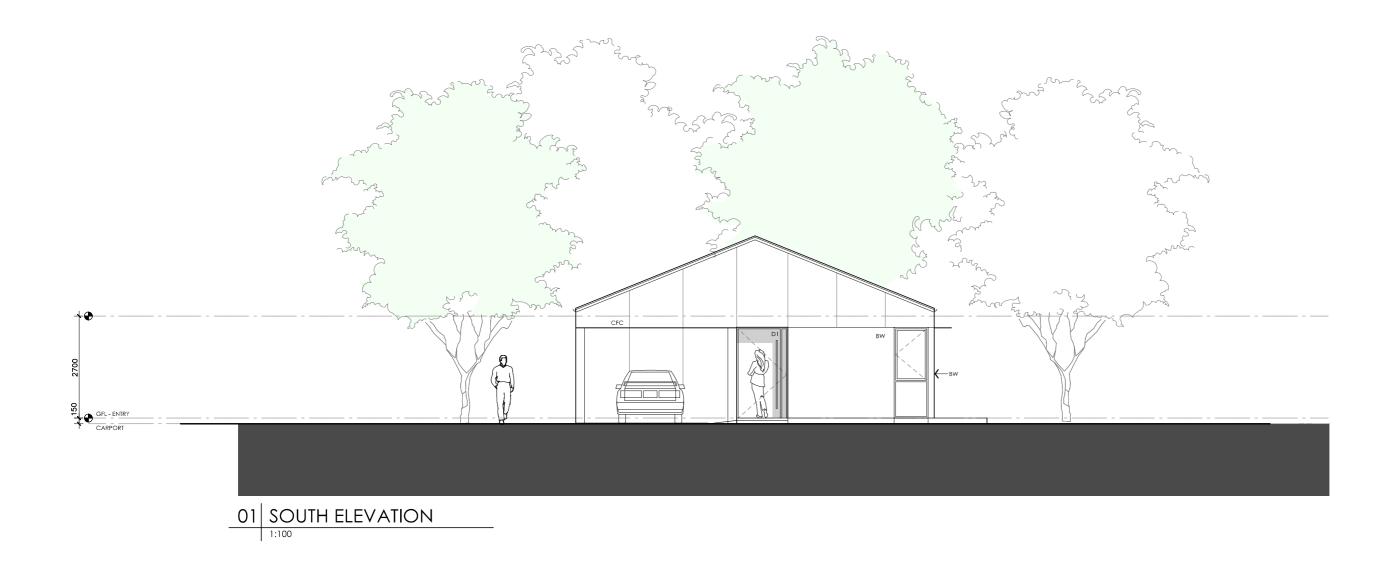

## **DETAILS**

**Drawing title:** Elevation-South

**Scale:** 1:100

Paper size: A3

Drawing number: 6/11 Date issued: June 2023 **Project stage:** Preliminary

## **LEGEND**

- BW FACE BRICK WALL TYPE & COLOUR TBC
- WB WEATHERBOARD CLADDING TYPE & COLOUR TBC
- CFC COMPRESSED FC SHEET ON TIMBER FRAME EXPRESSED JOINT AT EDGES INDICATED
- MF FOLDED METAL FASCIA
- ST STEEL WORK COLOUR TBC
- GD GARAGE DOOR COLOUR TBC
- ALUMINIUM COVER PLATE
  COLOUR TO MATCH WINDOW FRAMES