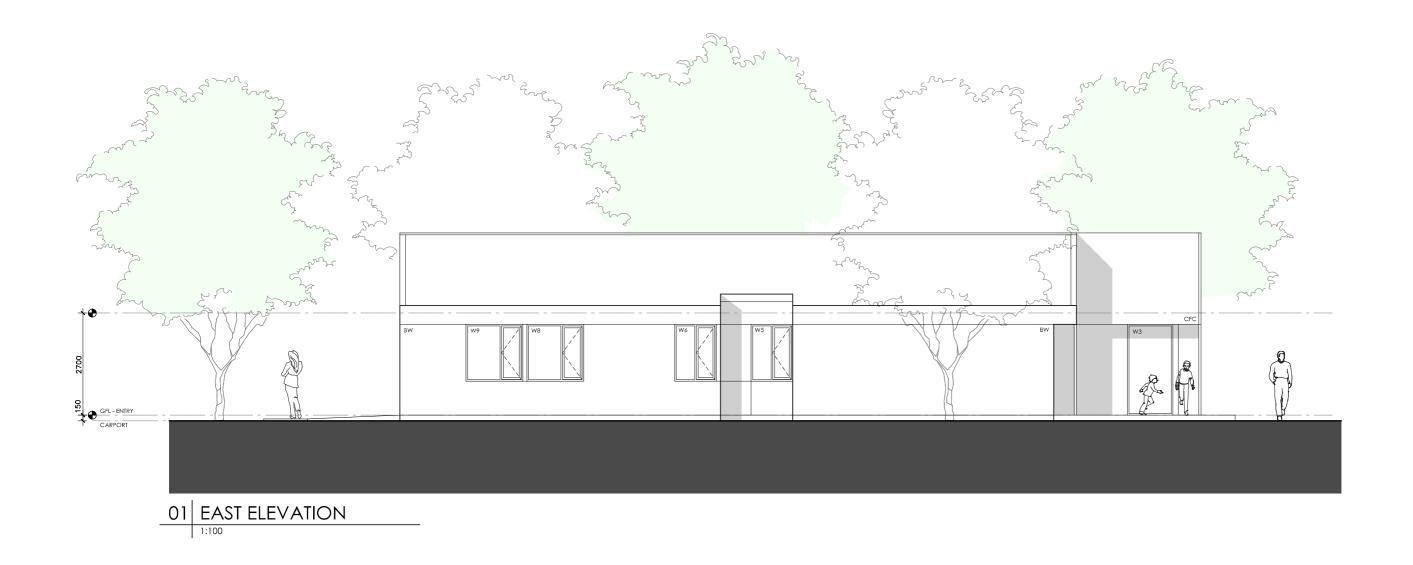

#### **DETAILS**

**Drawing title:** Elevation-East

**Scale:** 1:100

Paper size: A3

Drawing number: 4/11 Date issued: June 2023 **Project stage:** Preliminary

## **LEGEND**

- BW FACE BRICK WALL TYPE & COLOUR TBC
- WB WEATHERBOARD CLADDING TYPE & COLOUR TBC
- CFC COMPRESSED FC SHEET ON TIMBER FRAME EXPRESSED JOINT AT EDGES INDICATED
- MF FOLDED METAL FASCIA
- ST STEEL WORK COLOUR TBC
- GD GARAGE DOOR COLOUR TBC
- ALUMINIUM COVER PLATE
  COLOUR TO MATCH WINDOW FRAMES