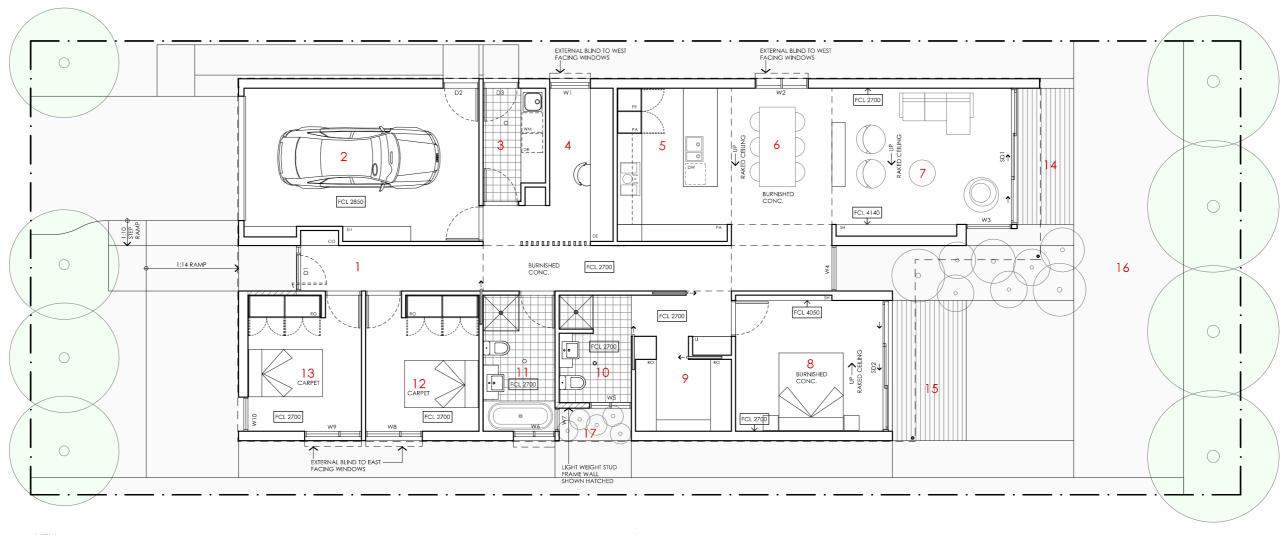

### KEY

- ENTRY GARAGE
- LAUNDRY
- STUDY
- KITCHEN
- DINING LIVING
- 8 BEDROOM
- WALK IN ROBE 10 ENSUITE
- 11 BATHROOM
- 12 BEDROOM 2
- 13 BEDROOM 3 14 LIVING ROOM DECK
- 15 BEDROOM 1 DECK
- 16 NORTHERN YARD 17 SOLAR COURT

#### **LEGEND**

- FR FRIDGE
  PA PANTRY
  DW DISH WASHER
- DW DISH WASHER

  RO ROBE

  DE DESK

  ST STORAGE CUPBOARD

  SH SHELVING
- WM WASHING MACHINE
- DR CLOTHES DRYER
- CO COAT CUPBOARD
- LI LINEN CUPBOARD
  FCL FINISHED CEILING LEVEL

## **DETAILS**

Drawing title: Floor Plan

**Scale:** 1:100

Paper size: A3 Drawing number: 2/11

Date issued: June 2023 Project stage: Preliminary