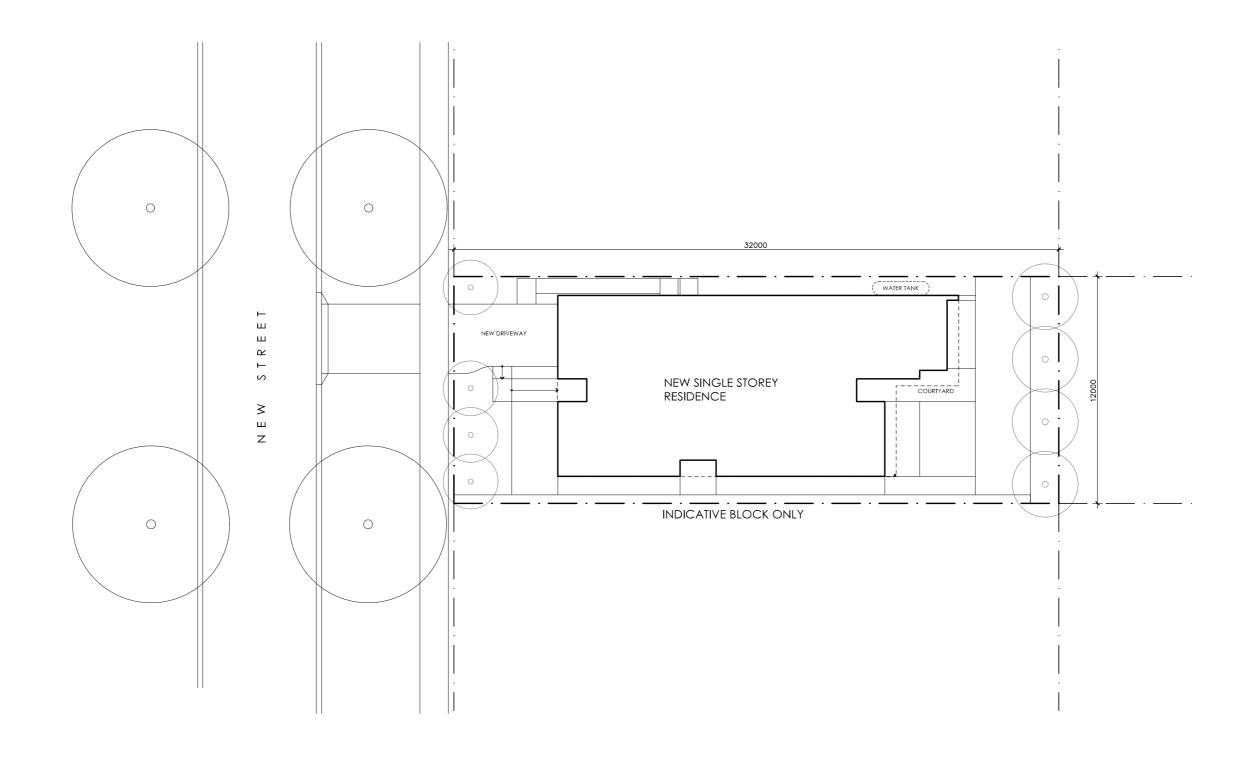

#### DETAILS

**Drawing title:** Site Plan

Scale: 1:200
Paper size: A3

**Drawing number:** 1/11 **Date issued:** June 2023

Project stage: Preliminary

#### AREA

GROUND FLOOR LIVING 148 m2 GARAGE 26 m2

TOTAL GFA 174 m2 GROUND FLOOR DECKS 30 m2 INDICATIVE BLOCK SIZE 384 m2

DOOR OPENINGS, CORRIDOR WIDTHS AND THRESHOLDS, ENTRY RAMP GRADES AND COVER ETC TO NCC REQUIREMENTS CONSTRUCTION NEAR BOUNDARY MUST COMPLY WITH NCC REQUIREMENT: REVISE TO SUIT LOCAL REGULATIONS AND BUILDING ENVELOPES ETC

SETBACK FROM BOUNDARIES SHOWN INDICATIVELY ONLY - REVISE TO SUIT LOCAL REGULATIONS AND BUILDING ENVELOPES ETC NOTE: GFA CALCULATIONS DO NOT INCLUDE DECKS, TERRACES, COURTYARD VERANDAHS, VOIDS, STAIRS & BALCONIES @ UFL. NOTE THAT INTERNAL ROOM DIMENSIONS ARE NOMINAL ONLY.