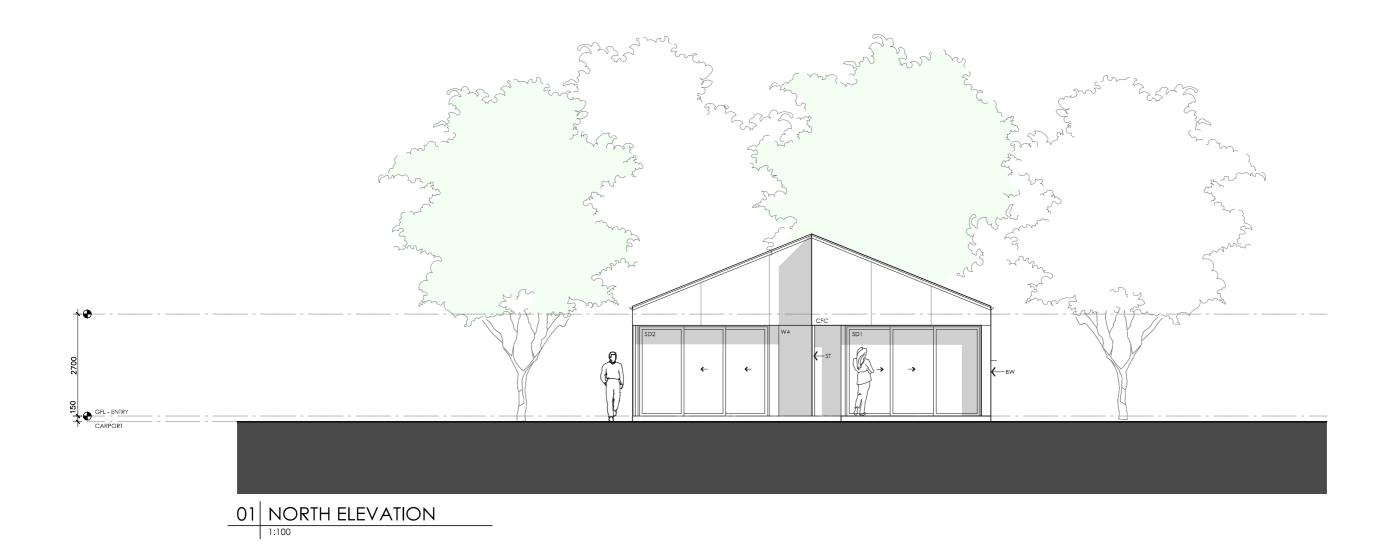

## **DETAILS**

**Drawing title:** Elevation-North

**Scale:** 1:100 Paper size: A3

Drawing number: 5/11

Date issued: June 2023 **Project stage:** Preliminary

## **LEGEND**

- BW FACE BRICK WALL TYPE & COLOUR TBC
- WB WEATHERBOARD CLADDING TYPE & COLOUR TBC
- CFC COMPRESSED FC SHEET ON TIMBER FRAME EXPRESSED JOINT AT EDGES INDICATED
- MF FOLDED METAL FASCIA
- ST STEEL WORK COLOUR TBC
- GD GARAGE DOOR COLOUR TBC
- ALUMINIUM COVER PLATE
  COLOUR TO MATCH WINDOW FRAMES