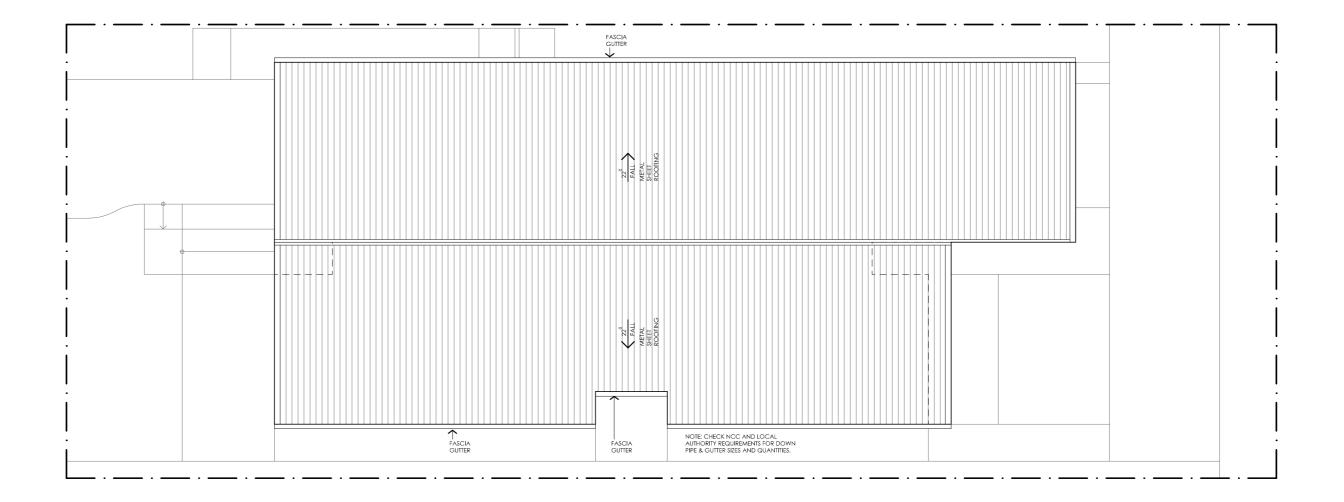

## LEGEND

N/A

### PROJECT

DISCLAIMER

## DESIGN Mallee House

## DESIGNED FOR

## Adelaide

Technical drawings should be read with the Mallee House Adelaide 'Design Options' document which includes building specifications and rating information.

## DETAILS

**Drawing title:** Roof Plan

Scale: 1:100 Paper size: A3

Drawing number: 3/11

Date issued: June 2023

Project stage: Preliminary

## **LEGEND**

- BW FACE BRICK WALL TYPE & COLOUR TBC
- WB WEATHERBOARD CLADDING TYPE & COLOUR TBC
- CFC COMPRESSED FC SHEET ON TIMBER FRAME EXPRESSED JOINT AT EDGES INDICATED
- MF FOLDED METAL FASCIA
- ST STEEL WORK COLOUR TBC
- GD GARAGE DOOR COLOUR TBC
- ALUMINIUM COVER PLATE
  COLOUR TO MATCH WINDOW FRAMES