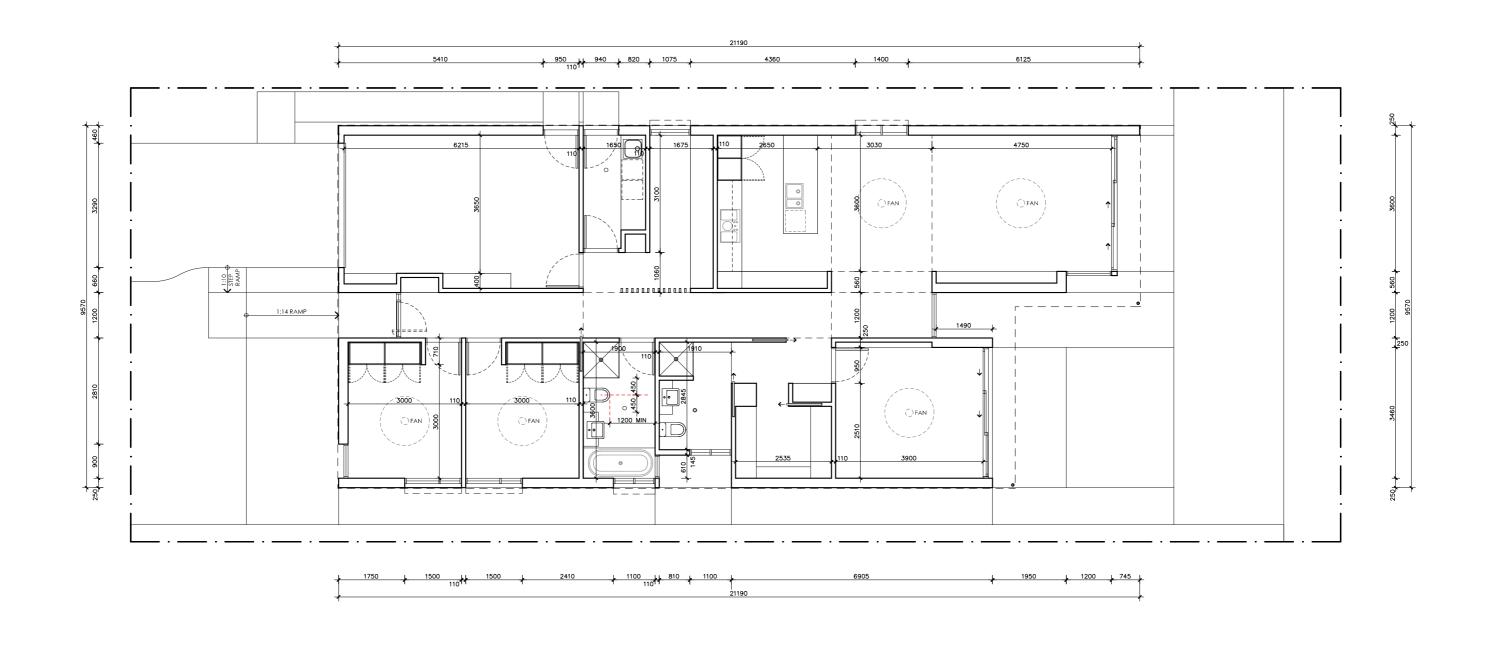

## **DESIGN** Mallee House

## **DESIGNED FOR** Adelaide

Technical drawings should be read with the Mallee House Adelaide 'Design Options' document which includes building specifications and rating information.

## **DETAILS**

Drawing title: Floor Plan

**Scale:** 1:100

Paper size: A3 Drawing number: 2/11

Date issued: June 2023 Project stage: Preliminary