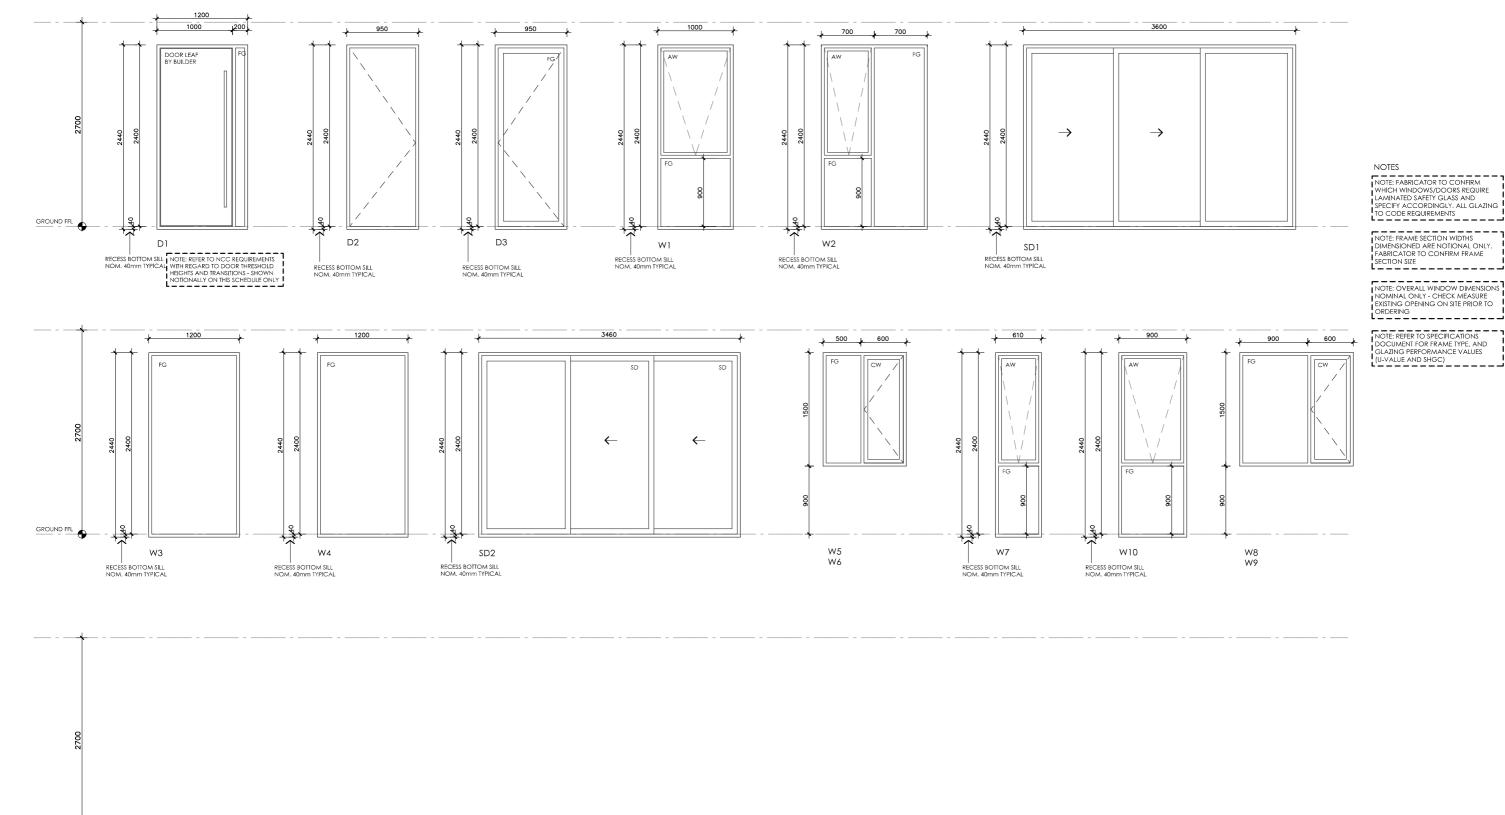

#### **LEGEND**

FG

FIXED GLASS GLAZING TO CODE REQUIREMENTS

CASEMENT SASH GLAZING TO CODE REQUIREMENTS

AW AWNING SASH

GLAZING TO CODE REQUIREMENTS

SD

SLIDING DOOR GLAZING TO CODE REQUIREMENTS

SLIDING STACKER DOOR GLAZING TO CODE REQUIREMENTS SSD

SLIDING WINDOW GLAZING TO CODE REQUIREMENTS

#### **DETAILS**

**Drawing title:** Window and Door Schedule

**Scale:** 1:50

Paper size: A3 Drawing number: 11/11

Date issued: June 2023 **Project stage:** Preliminary