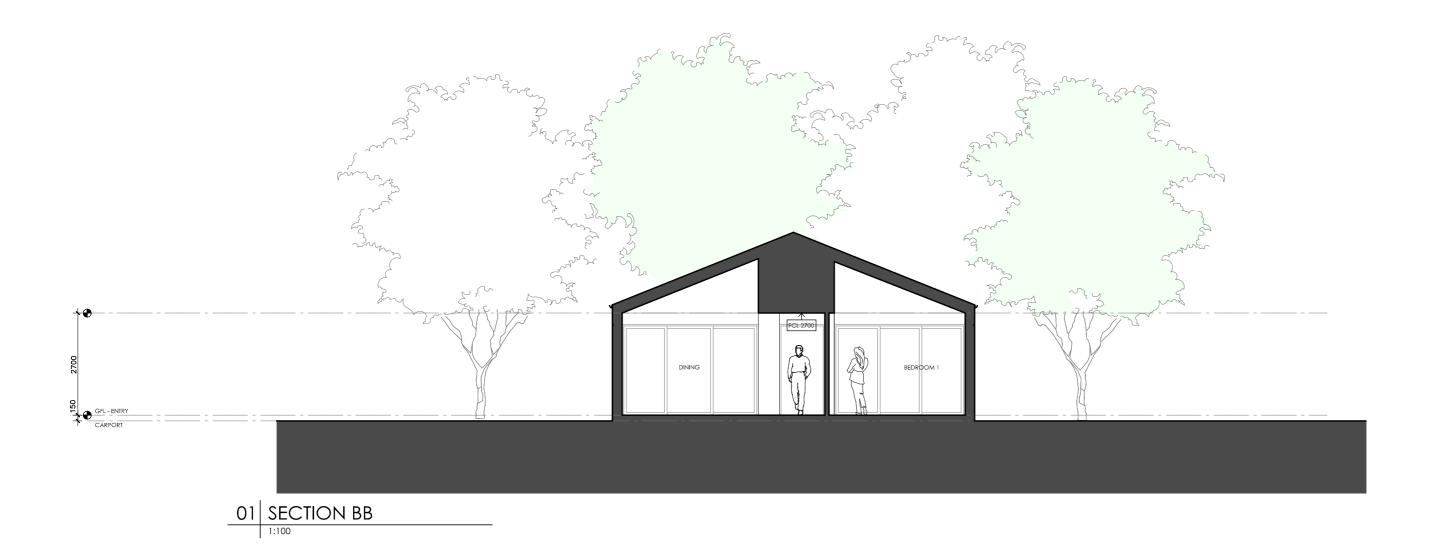

## **PROJECT**

## Mallee House

## **DESIGNED FOR**

## Adelaide

**DESIGN** 

Technical drawings should be read with the Mallee House Adelaide 'Design Options' document which includes building specifications and rating information.

## **DETAILS**

**Drawing title:** Section 2

**Scale:** 1:100

Paper size: A3

Drawing number: 9/11 Date issued: June 2023 **Project stage:** Preliminary

## **DISCLAIMER**