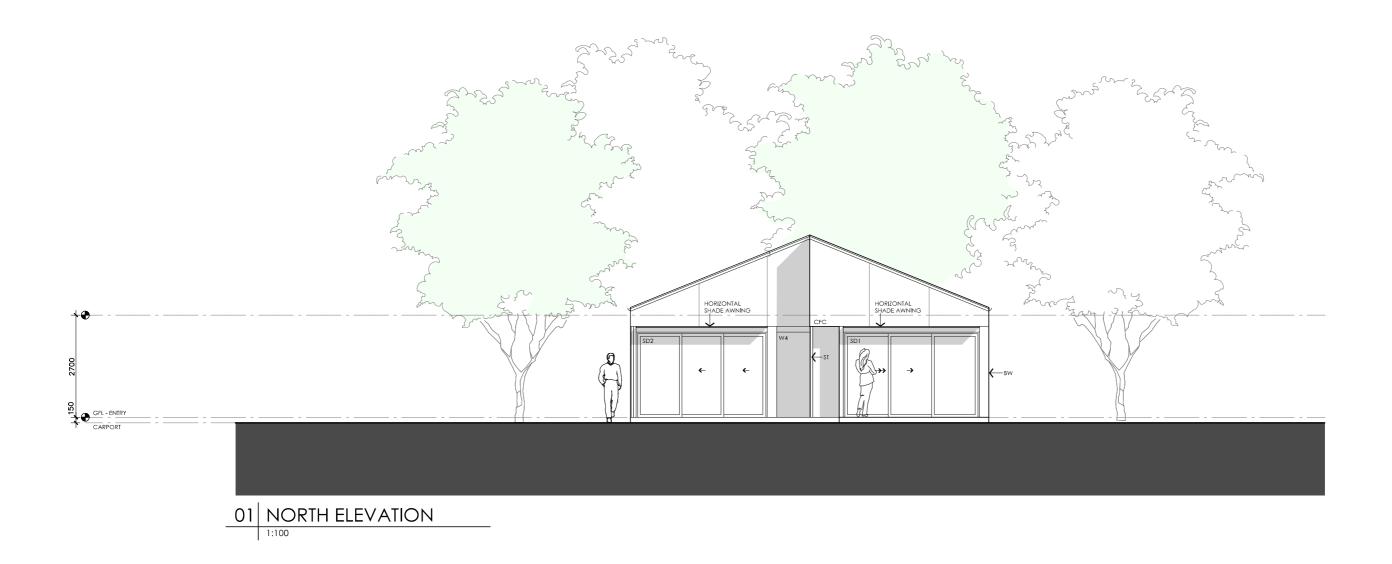

### Mallee House

#### **DESIGNED FOR**

#### Canberra

**DESIGN** 

Technical drawings should be read with the Mallee House Canberra 'Design Options' document which includes building specifications and rating information.

#### **DETAILS**

**Drawing title:** Elevtion-North

**Scale:** 1:100

Paper size: A3

Drawing number: 5/11 Date issued: June 2023 **Project stage:** Preliminary