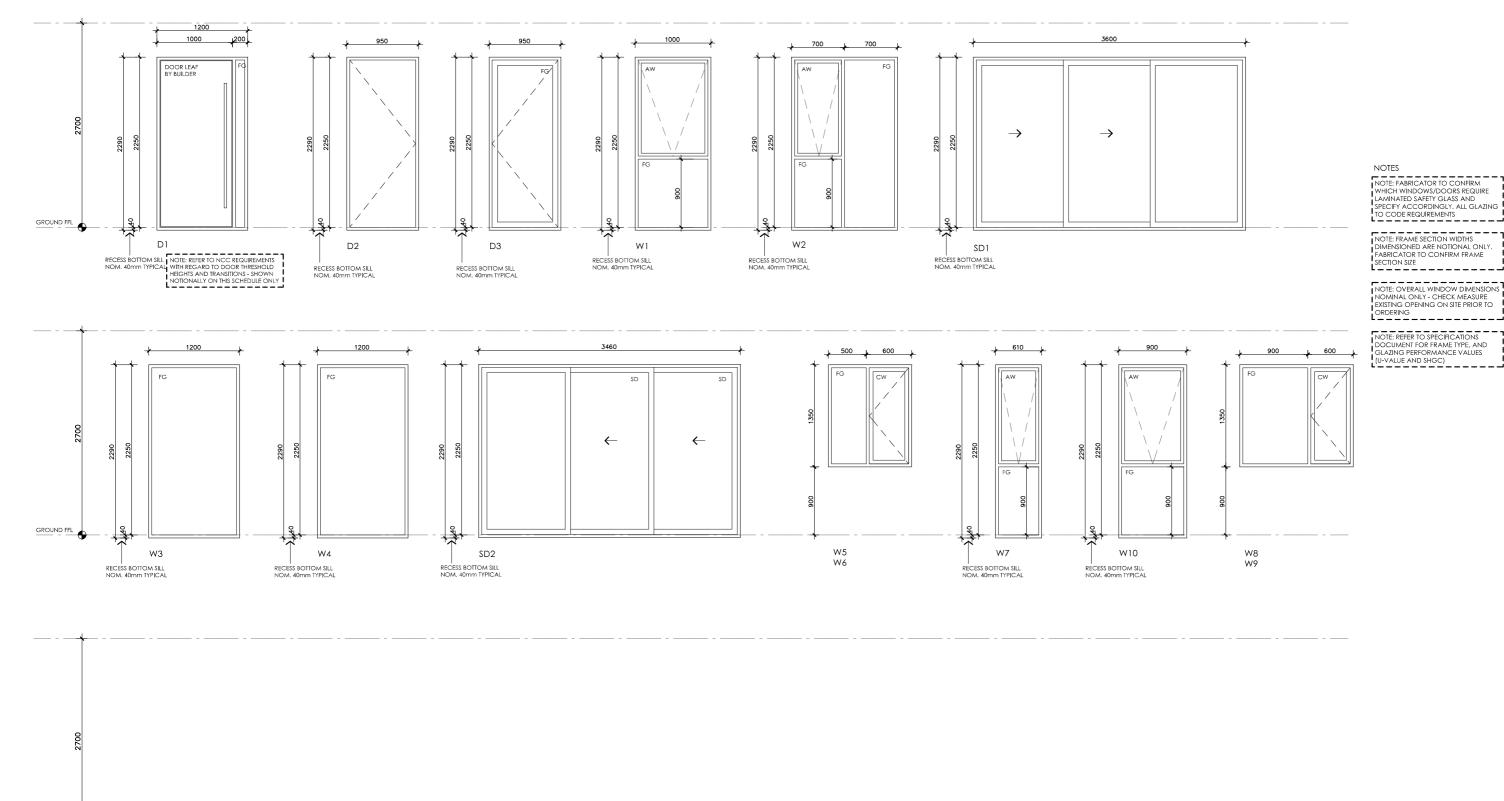

#### **LEGEND**

GROUND FFL

FIXED GLASS GLAZING TO CODE REQUIREMENTS

CASEMENT SASH GLAZING TO CODE REQUIREMENTS CW

AWNING SASH GLAZING TO CODE REQUIREMENTS  $\mathsf{AW}$ 

SLIDING DOOR GLAZING TO CODE REQUIREMENTS SD

SLIDING STACKER DOOR GLAZING TO CODE REQUIREMENTS

SLIDING WINDOW GLAZING TO CODE REQUIREMENTS

#### **DETAILS**

**Drawing title:** Window and Door Schedule

**Scale:** 1:50 Paper size: A3

Drawing number: 11/11 Date issued: June 2023 **Project stage:** Preliminary