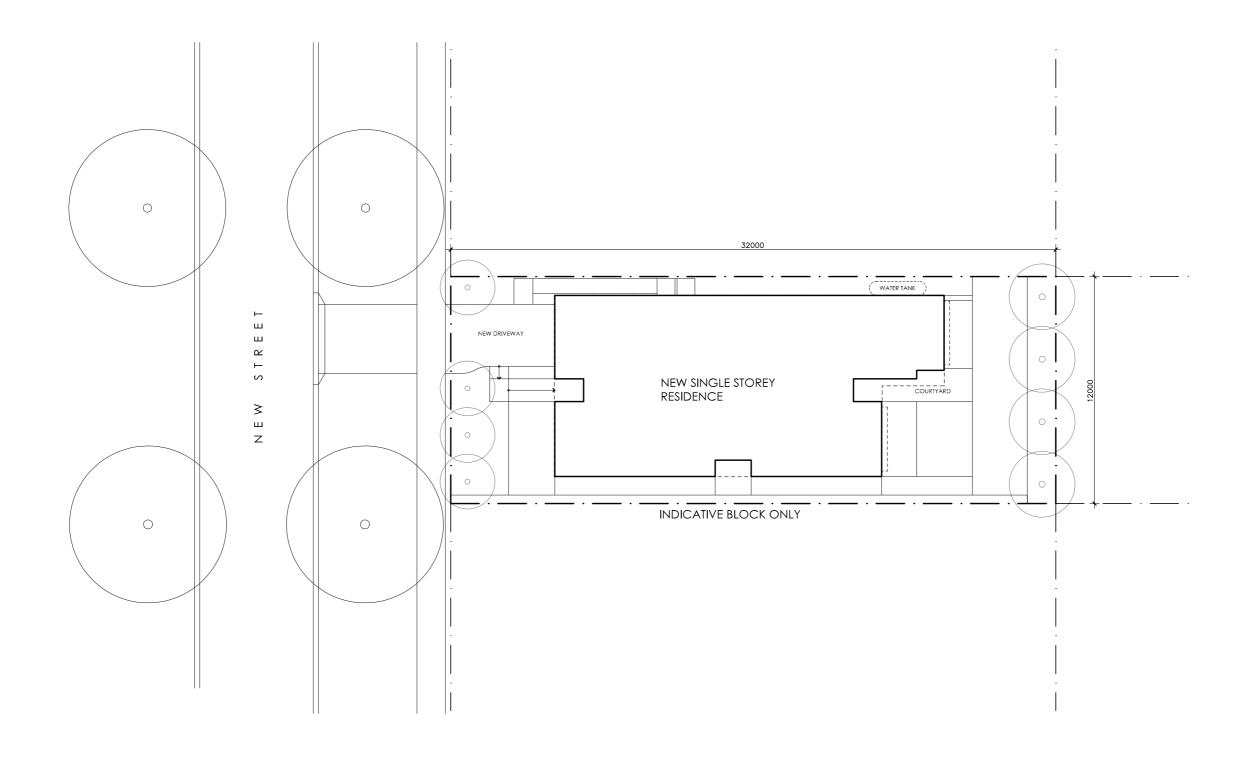

#### **DETAILS**

**Drawing title:** Site Plan

**Scale:** 1:200 Paper size: A3

Drawing number: 1/11 Date issued: June 2023

#### AREA

GROUND FLOOR LIVING 148 m2 GARAGE 26 m2

TOTAL GFA 174 m2 GROUND FLOOR DECKS 30 m2 INDICATIVE BLOCK SIZE 384 m2

DOOR OPENINGS, CORRIDOR WIDTHS AND THRESHOLDS, ENTRY RAMP GRADES AND COVER ETC TO NCC REQUIREMENTS CONSTRUCTION NEAR BOUNDARY MUST COMPLY WITH NCC REQUIREMENTS REVISE TO SUIT LOCAL REGULATIONS AND BUILDING ENVELOPES ETC SETBACK FROM BOUNDARIES SHOWN INDICATIVELY ONLY - REVISE TO SUIT LOCAL REGULATIONS AND BUILDING ENVELOPES ETC