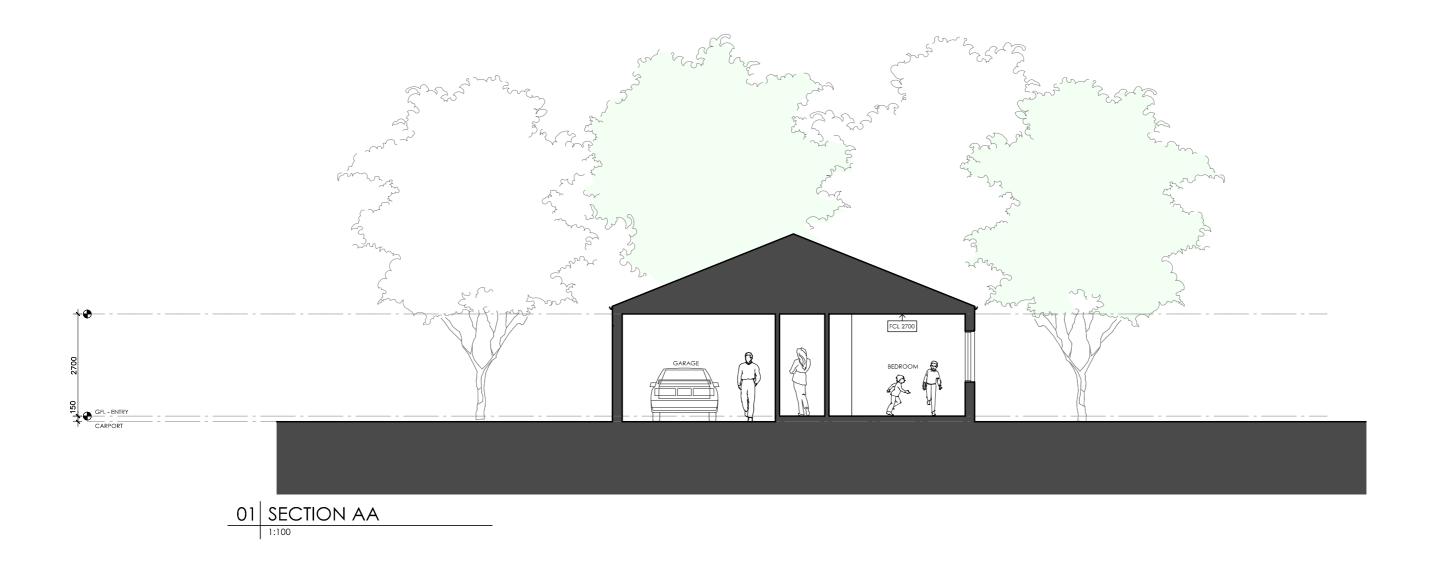

#### PROJECT

#### DESIGN Mallee House

#### DESIGNED FOR

#### Canberra

Technical drawings should be read with the Mallee House Canberra 'Design Options' document which includes building specifications and rating information.

#### **DETAILS**

**Drawing title:** Section 1

**Scale:** 1:100

Paper size: A3

Drawing number: 8/11

Date issued: June 2023

Project stage: Preliminary