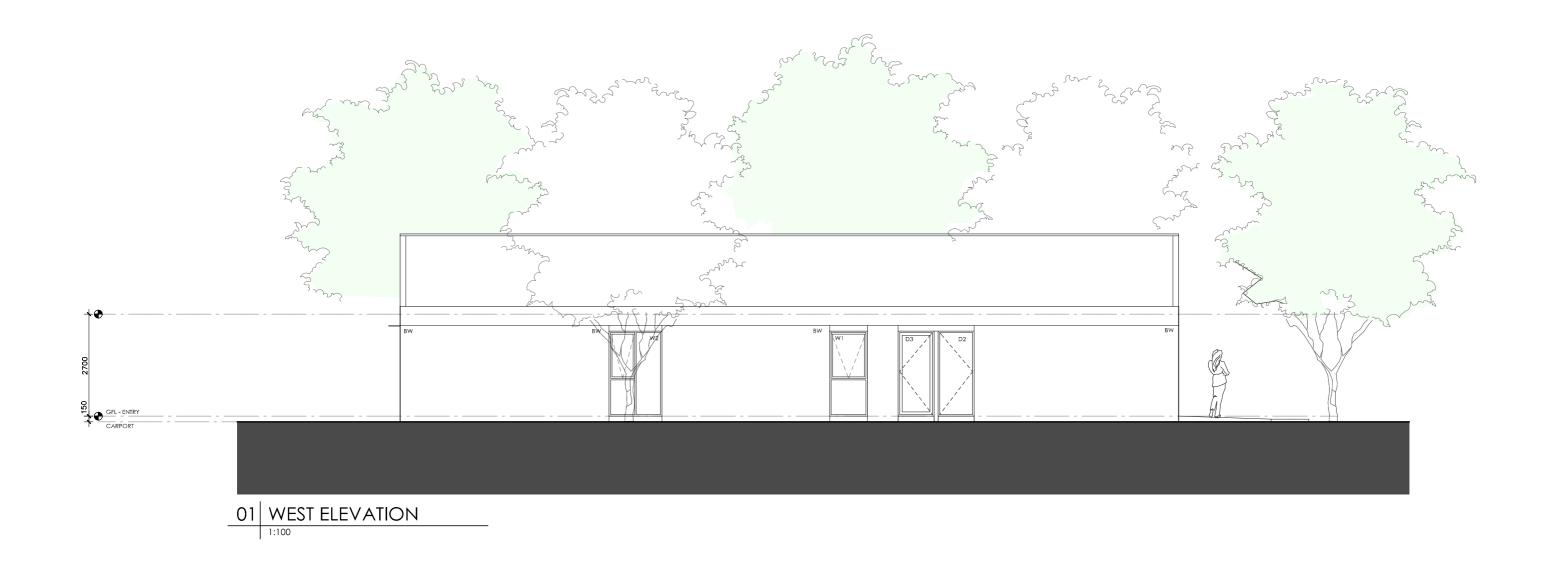

#### **DESIGN** Mallee House

#### **DESIGNED FOR**

#### Canberra

Technical drawings should be read with the Mallee House Canberra 'Design Options' document which includes building specifications and rating information.

#### **DETAILS**

**Drawing title:** Elevtion-West

**Scale:** 1:100 Paper size: A3

Drawing number: 7/11 Date issued: June 2023 **Project stage:** Preliminary