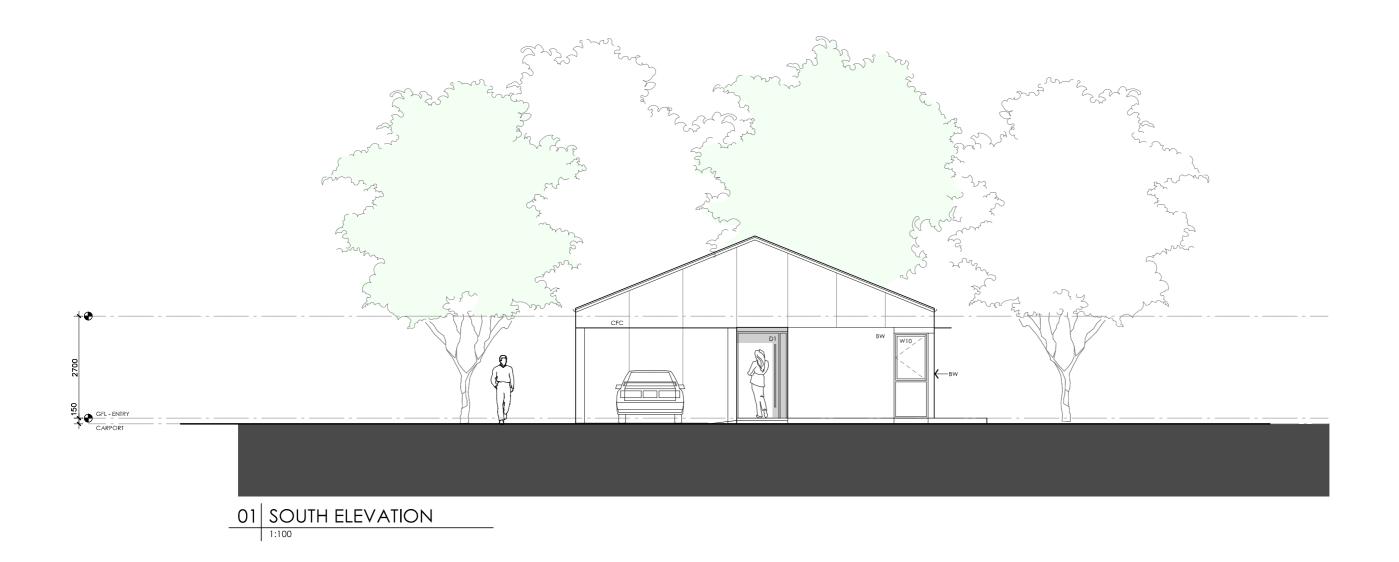

#### **PROJECT**

#### **DESIGN** Mallee House

#### **DESIGNED FOR**

#### Canberra

Technical drawings should be read with the Mallee House Canberra 'Design Options' document which includes building specifications and rating information.

#### **DETAILS**

**Drawing title:** Elevtion-South

**Scale:** 1:100

Paper size: A3

Drawing number: 6/11 Date issued: June 2023 **Project stage:** Preliminary