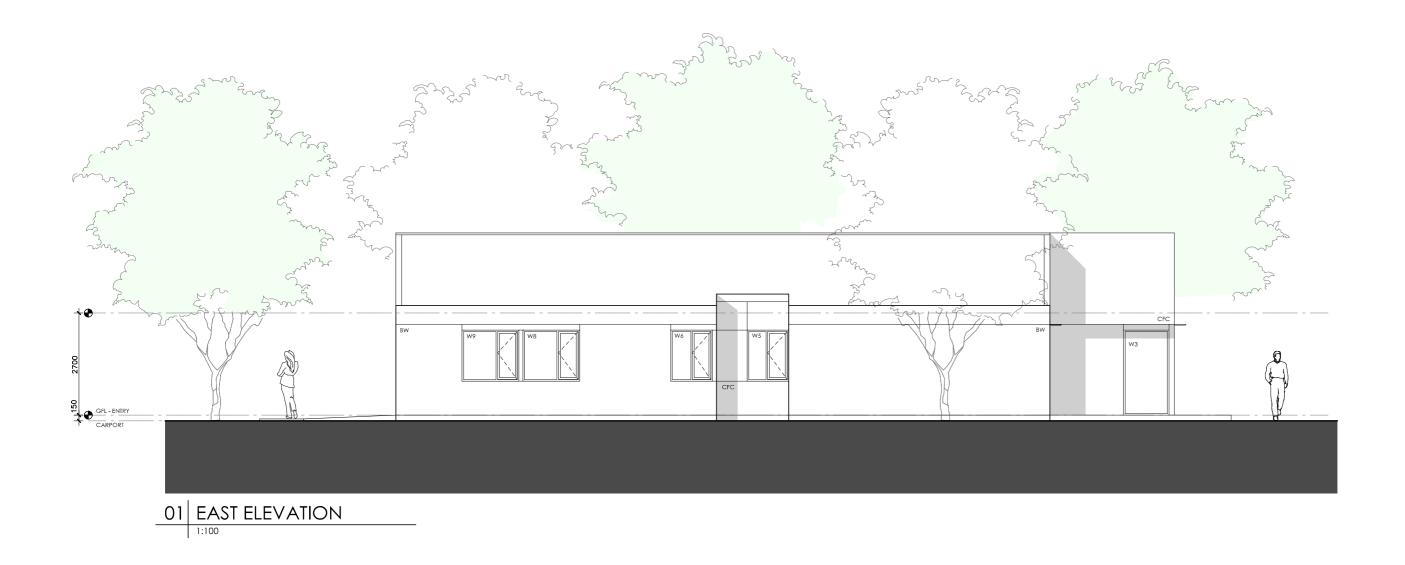

#### **LEGEND**

- BW FACE BRICK WALL TYPE & COLOUR TBC
- WB WEATHERBOARD CLADDING TYPE & COLOUR TBC
- CFC COMPRESSED FC SHEET ON TIMBER FRAME EXPRESSED JOINT AT EDGES INDICATED
- MF FOLDED METAL FASCIA COLOUR TBC
- ST STEEL WORK COLOUR TBC
- GD GARAGE DOOR COLOUR TBC
- ALUMINIUM COVER PLATE
  COLOUR TO MATCH WINDOW FRAMES

#### **DETAILS**

**Drawing title:** Elevtion-East

**Scale:** 1:100

Paper size: A3

Drawing number: 4/11 Date issued: June 2023 **Project stage:** Preliminary