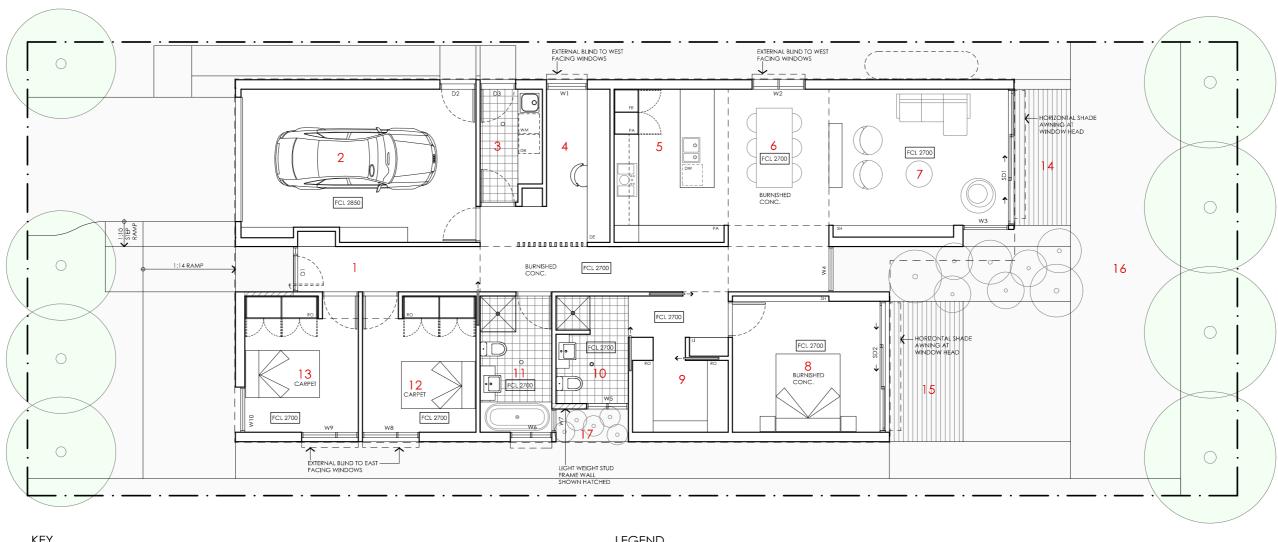

#### KEY

- ENTRY
- GARAGE
- LAUNDRY STUDY
- KITCHEN
- DINING
- LIVING BEDROOM 1
- 9 WALK IN ROBE
- 10 ENSUITE
- 11 BATHROOM
- 12 BEDROOM 2
- 13 BEDROOM 3 14 LIVING ROOM DECK
- 15 BEDROOM 1 DECK
- 16 NORTHERN YARD 17 SOLAR COURT

#### **LEGEND**

- FR FRIDGE
  PA PANTRY
  DW DISH WASHER
  RO ROBE
  DE DESK
  ST STORAGE CUPI
- STORAGE CUPBOARD SHELVING
- WM WASHING MACHINE
- DR CLOTHES DRYER
- CO COAT CUPBOARD

  LINEN CUPBOARD FCL FINISHED CEILING LEVEL

#### **DETAILS**

Drawing title: Floor Plan

**Scale:** 1:100

Paper size: A3 Drawing number: 2/11

Date issued: June 2023 Project stage: Preliminary