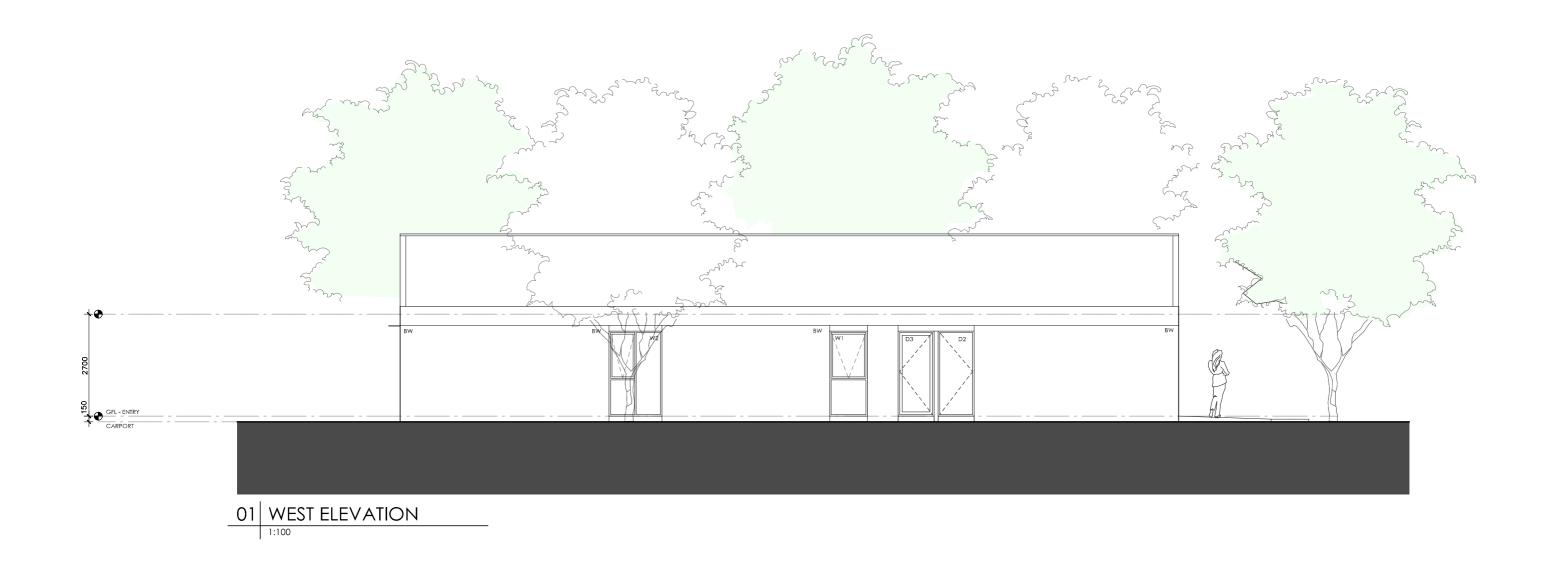

#### **DETAILS**

**Drawing title:** Elevation-West

**Scale:** 1:100

Paper size: A3

Drawing number: 7/11 Date issued: June 2023 **Project stage:** Preliminary

#### **LEGEND**

- BW FACE BRICK WALL TYPE & COLOUR TBC
- WB WEATHERBOARD CLADDING TYPE & COLOUR TBC
- CFC COMPRESSED FC SHEET ON TIMBER FRAME EXPRESSED JOINT AT EDGES INDICATED
- MF FOLDED METAL FASCIA COLOUR TBC
- STEEL WORK COLOUR TBC
- GD GARAGE DOOR COLOUR TBC
- ALUMINIUM COVER PLATE
  COLOUR TO MATCH WINDOW FRAMES