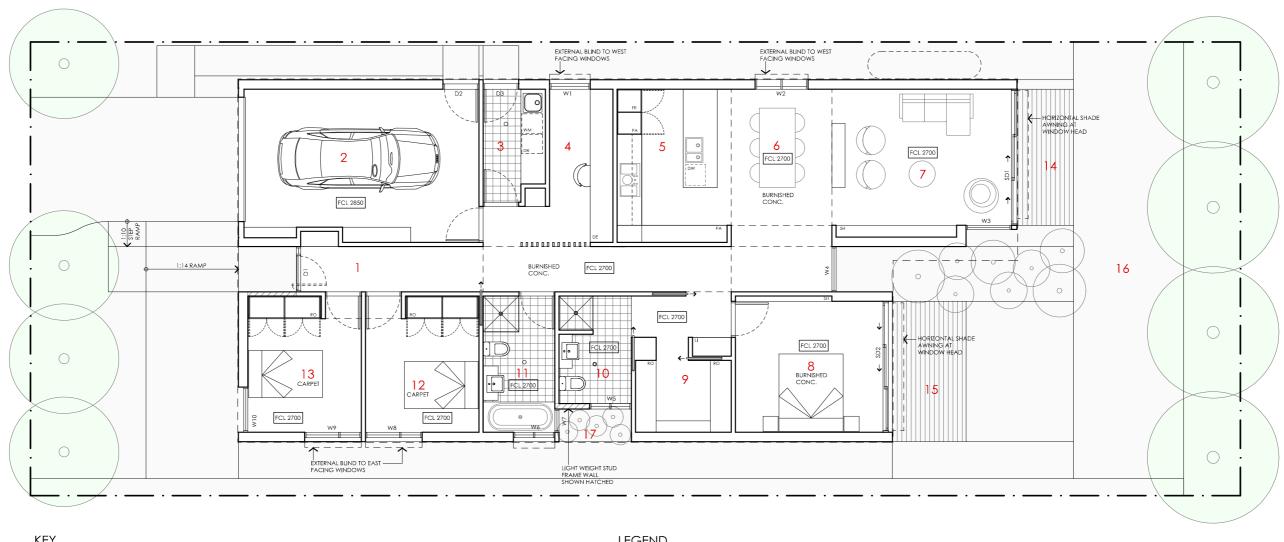

#### KEY

- ENTRY
- GARAGE
- LAUNDRY STUDY
- KITCHEN
- DINING
- LIVING BEDROOM 1
- 9 WALK IN ROBE
- 10 ENSUITE
- 11 BATHROOM
- 12 BEDROOM 2 13 BEDROOM 3
- 14 LIVING ROOM DECK
- 15 BEDROOM 1 DECK
- 16 NORTHERN YARD 17 SOLAR COURT

#### **LEGEND**

- FR FRIDGE
  PA PANTRY
  DW DISH WASHER
  RO ROBE
  DE DESK
  ST STORAGE CUPI
- STORAGE CUPBOARD SHELVING
- WM WASHING MACHINE DR CLOTHES DRYER
- CO COAT CUPBOARD

  LINEN CUPBOARD
- FCL FINISHED CEILING LEVEL

#### **DETAILS**

Drawing title: Floor Plan

**Scale:** 1:100

Paper size: A3

Drawing number: 2/11 Date issued: June 2023