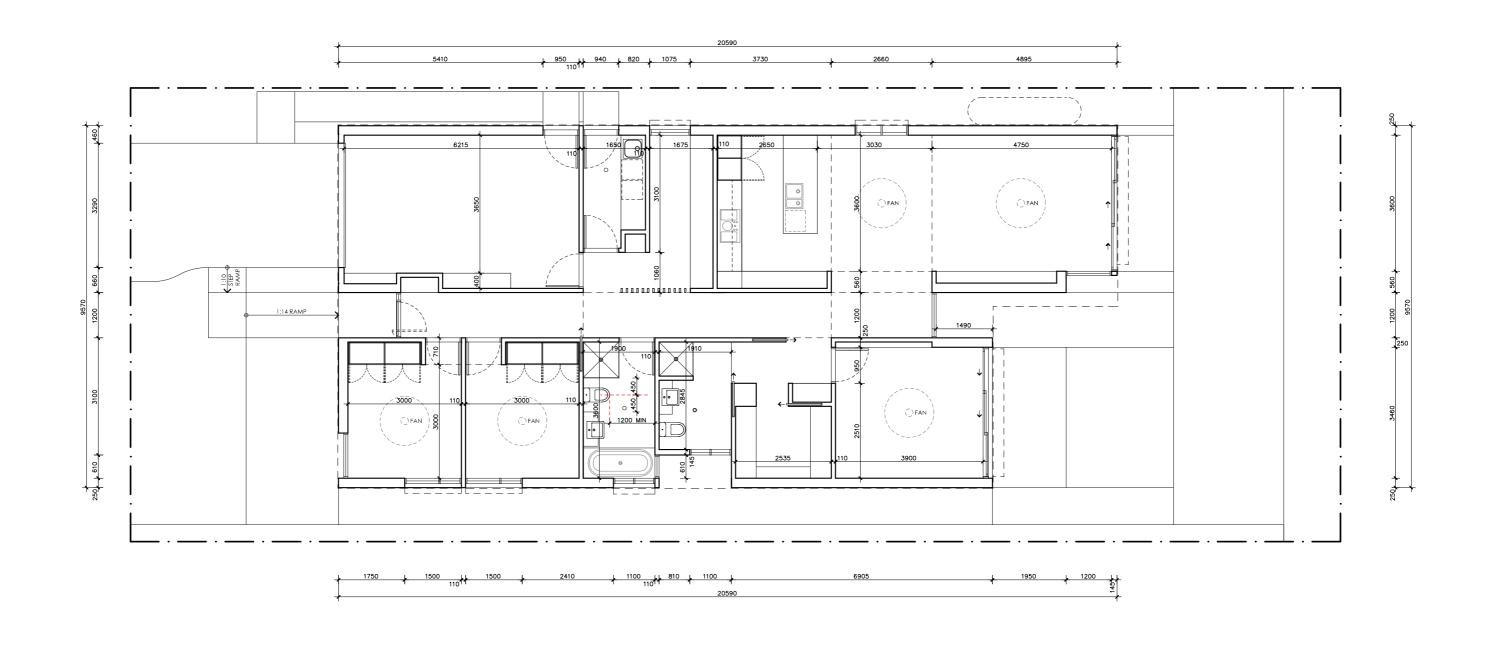

#### KEY

- ENTRY
- GARAGE
- LAUNDRY STUDY
- KITCHEN
- DINING
- LIVING BEDROOM 1
- 9 WALK IN ROBE
- 10 ENSUITE
- 11 BATHROOM
- 12 BEDROOM 2 13 BEDROOM 3
- 14 LIVING ROOM DECK
- 15 BEDROOM 1 DECK
- 16 NORTHERN YARD 17 SOLAR COURT

#### **LEGEND**

- FR FRIDGE
  PA PANTRY
  DW DISH WASHER
  RO ROBE
  DE DESK
  ST STORAGE CUPI
- STORAGE CUPBOARD SHELVING
- WM WASHING MACHINE DR CLOTHES DRYER
- CO COAT CUPBOARD

  LINEN CUPBOARD
- FCL FINISHED CEILING LEVEL

#### AREA

GROUND FLOOR LIVING 148 m2 GARAGE 26 m2

TOTAL GFA 174 m2 GROUND FLOOR DECKS 30 m2 INDICATIVE BLOCK SIZE 384 m2

DOOR OPENINGS, CORRIDOR WIDTHS AND THRESHOLDS, ENTRY RAMP GRADES AND COVER ETC TO NCC REQUIREMENTS CONSTRUCTION NEAR BOUNDARY MUST COMPLY WITH NCC REQUIREMENTS REVISE TO SUIT LOCAL REGULATIONS AND BUILDING ENVELOPES ETC SETBACK FROM BOUNDARIES SHOWN INDICATIVELY ONLY - REVISE TO SUIT LOCAL REGULATIONS AND BUILDING ENVELOPES ETC

NOTE: GFA CALCULATIONS DO NOT INCLUDE DECKS, TERRACES, COURTYARE VERANDAHS, VOIDS, STAIRS & BALCONIES @ UFL. NOTE THAT INTERNAL ROOM DIMENSIONS ARE NOMINAL ONLY.

CEILING INSULATION VALUES SPECIFIED EXTEND TO EAVES

#### **DETAILS**

Drawing title: Floor Plan

**Scale:** 1:100

Paper size: A3

Drawing number: 2/11 Date issued: June 2023