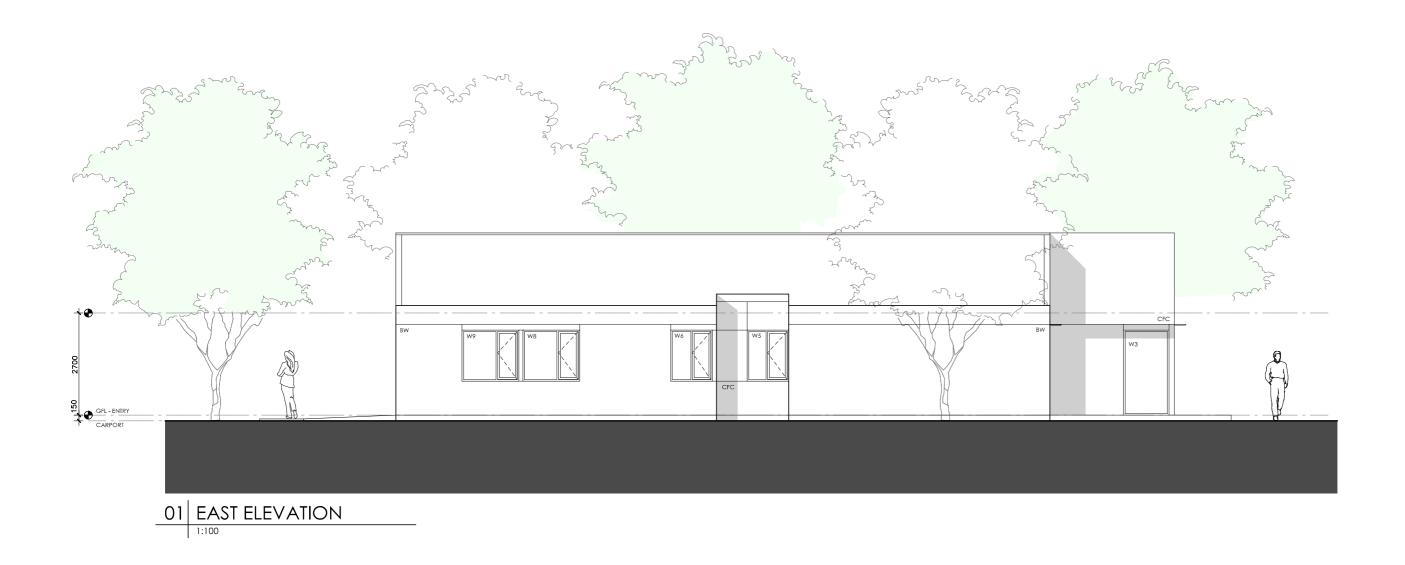

#### **LEGEND**

- BW FACE BRICK WALL TYPE & COLOUR TBC
- WB WEATHERBOARD CLADDING TYPE & COLOUR TBC
- CFC COMPRESSED FC SHEET ON TIMBER FRAME EXPRESSED JOINT AT EDGES INDICATED
- MF FOLDED METAL FASCIA COLOUR TBC
- ST STEEL WORK COLOUR TBC
- GD GARAGE DOOR COLOUR TBC
- ALUMINIUM COVER PLATE
  COLOUR TO MATCH WINDOW FRAMES

#### **DETAILS**

**Drawing title:** Elevation-East

**Scale:** 1:100

Paper size: A3

Drawing number: 4/11 Date issued: June 2023 **Project stage:** Preliminary