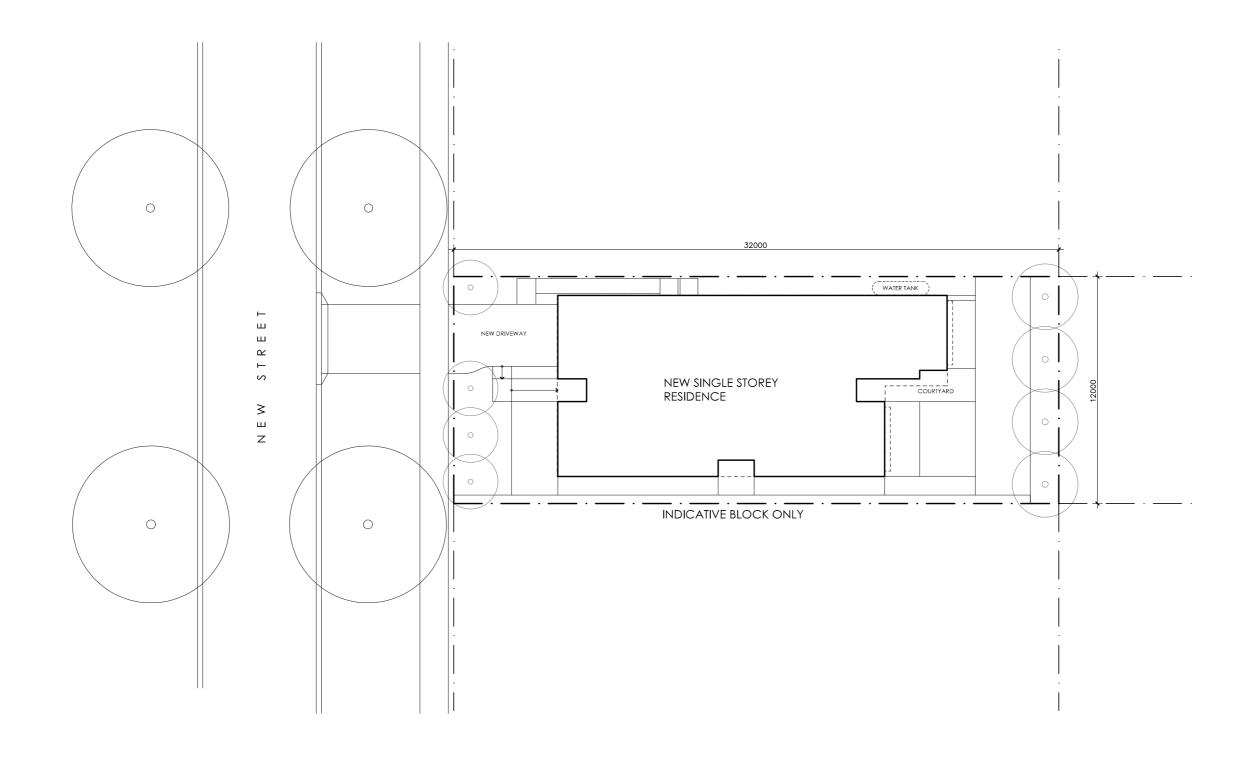

#### DETAILS

**Drawing title:** Site Plan

**Scale:** 1:200

Paper size: A3

Drawing number: 1/11
Date issued: June 2023
Project stage: Preliminary

#### AREA

GROUND FLOOR LIVING 148 m2 GARAGE 26 m2

TOTAL GFA 174 m2 GROUND FLOOR DECKS 30 m2 INDICATIVE BLOCK SIZE 384 m2

DOOR OPENINGS, CORRIDOR WIDTHS AND THRESHOLDS, ENTRY RAMP GRADES AND COVER ETC TO NCC REQUIREMENTS CONSTRUCTION NEAR BOUNDARY MUST COMPLY WITH NCC REQUIREMENTS REVISE TO SUIT LOCAL REGULATIONS AND BUILDING ENVELOPES ETC SETBACK FROM BOUNDARIES SHOWN INDICATIVELY ONLY - REVISE TO SUIT LOCAL REGULATIONS AND BUILDING ENVELOPES ETC

NOTE: GFA CALCULATIONS DO NOT INCLUDE DECKS, TERRACES, COURTYARE VERANDAHS, VOIDS, STAIRS & BALCONIES @ UFL. NOTE THAT INTERNAL ROOM DIMENSIONS ARE NOMINAL ONLY.

CEILING INSULATION VALUES SPECIFIED EXTEND TO EAVES