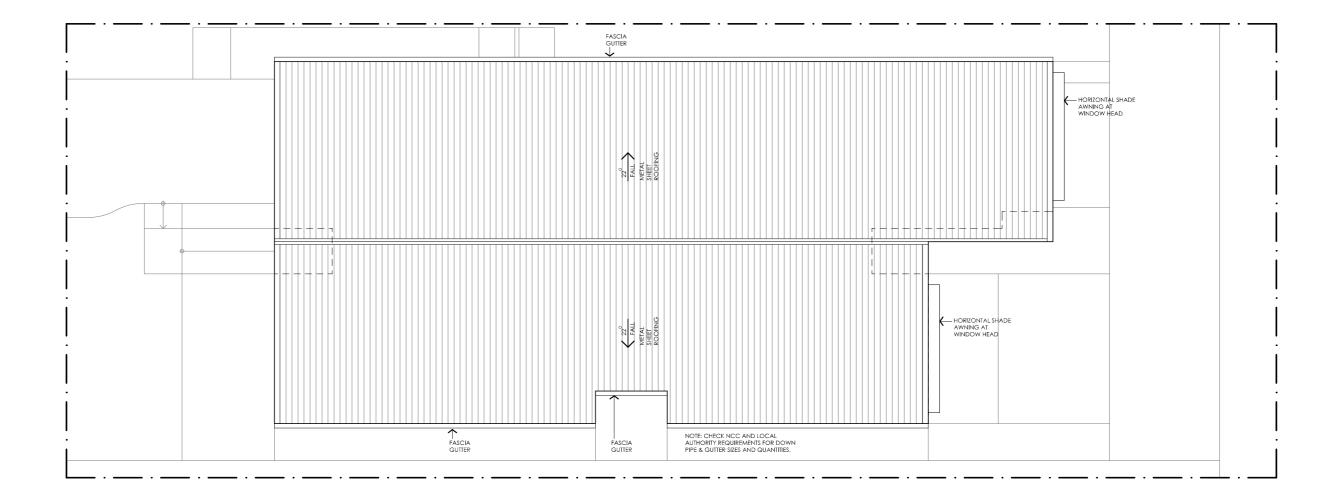

#### PROJECT

#### DESIGN Mallee House

#### DESIGNED FOR

#### Melbourne

Technical drawings should be read with the Mallee House Melbourne 'Design Options' document which includes building specifications and rating information.

#### DETAILS

**Drawing title:** Roof Plan

Scale: 1:100
Paper size: A3

Drawing number: 3/11

Date issued: June 2023

Project stage: Preliminary