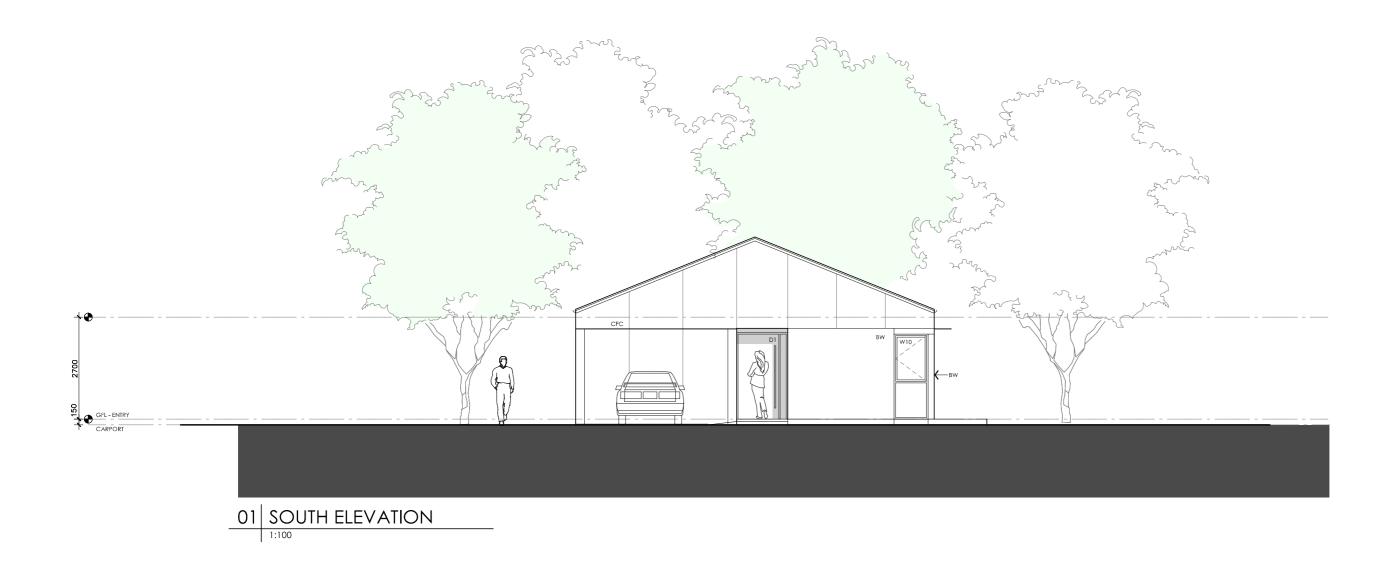

#### **DETAILS**

Drawing title: Elevation-South

#### **Scale:** 1:100

Paper size: A3

Drawing number: 6/11 Date issued: June 2023 **Project stage:** Preliminary

#### **LEGEND**

- BW FACE BRICK WALL TYPE & COLOUR TBC
- WB WEATHERBOARD CLADDING TYPE & COLOUR TBC
- CFC COMPRESSED FC SHEET ON TIMBER FRAME EXPRESSED JOINT AT EDGES INDICATED
- MF FOLDED METAL FASCIA COLOUR TBC
- STEEL WORK COLOUR TBC
- GD GARAGE DOOR COLOUR TBC
- ALUMINIUM COVER PLATE
  COLOUR TO MATCH WINDOW FRAMES