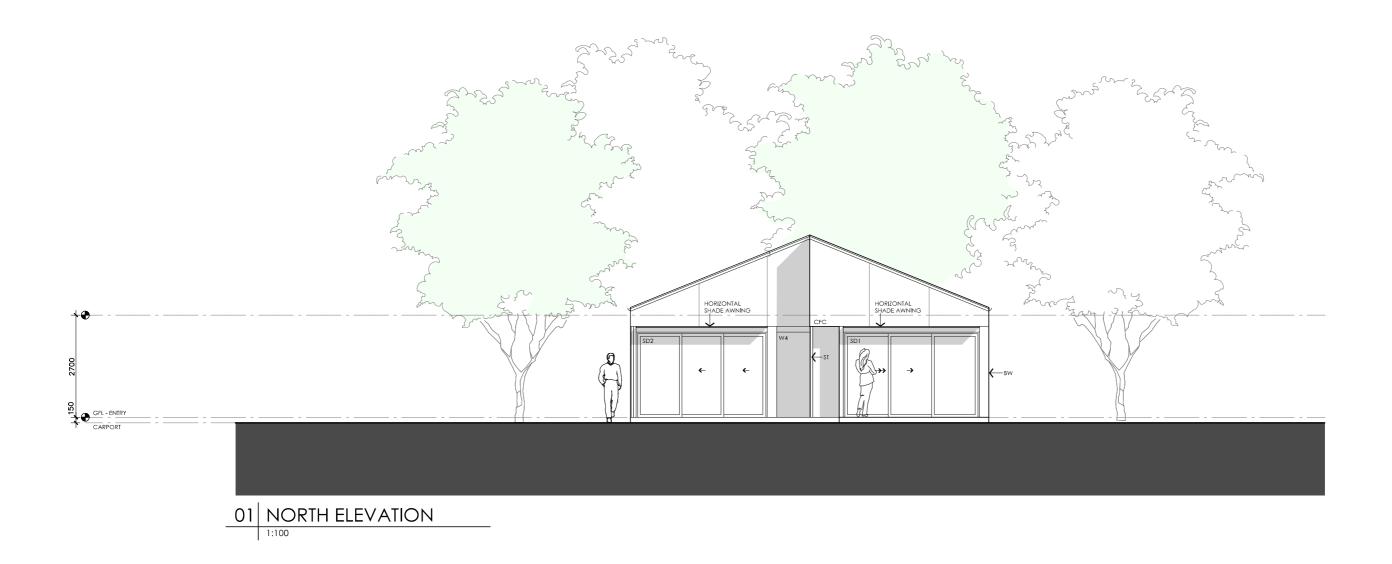

#### **LEGEND**

- BW FACE BRICK WALL TYPE & COLOUR TBC
- WB WEATHERBOARD CLADDING TYPE & COLOUR TBC
- CFC COMPRESSED FC SHEET ON TIMBER FRAME EXPRESSED JOINT AT EDGES INDICATED
- MF FOLDED METAL FASCIA COLOUR TBC
- STEEL WORK COLOUR TBC
- GD GARAGE DOOR COLOUR TBC
- ALUMINIUM COVER PLATE
  COLOUR TO MATCH WINDOW FRAMES

#### **DETAILS**

**Drawing title:** Elevation-North

**Scale:** 1:100

Paper size: A3

Drawing number: 5/11 Date issued: June 2023 **Project stage:** Preliminary