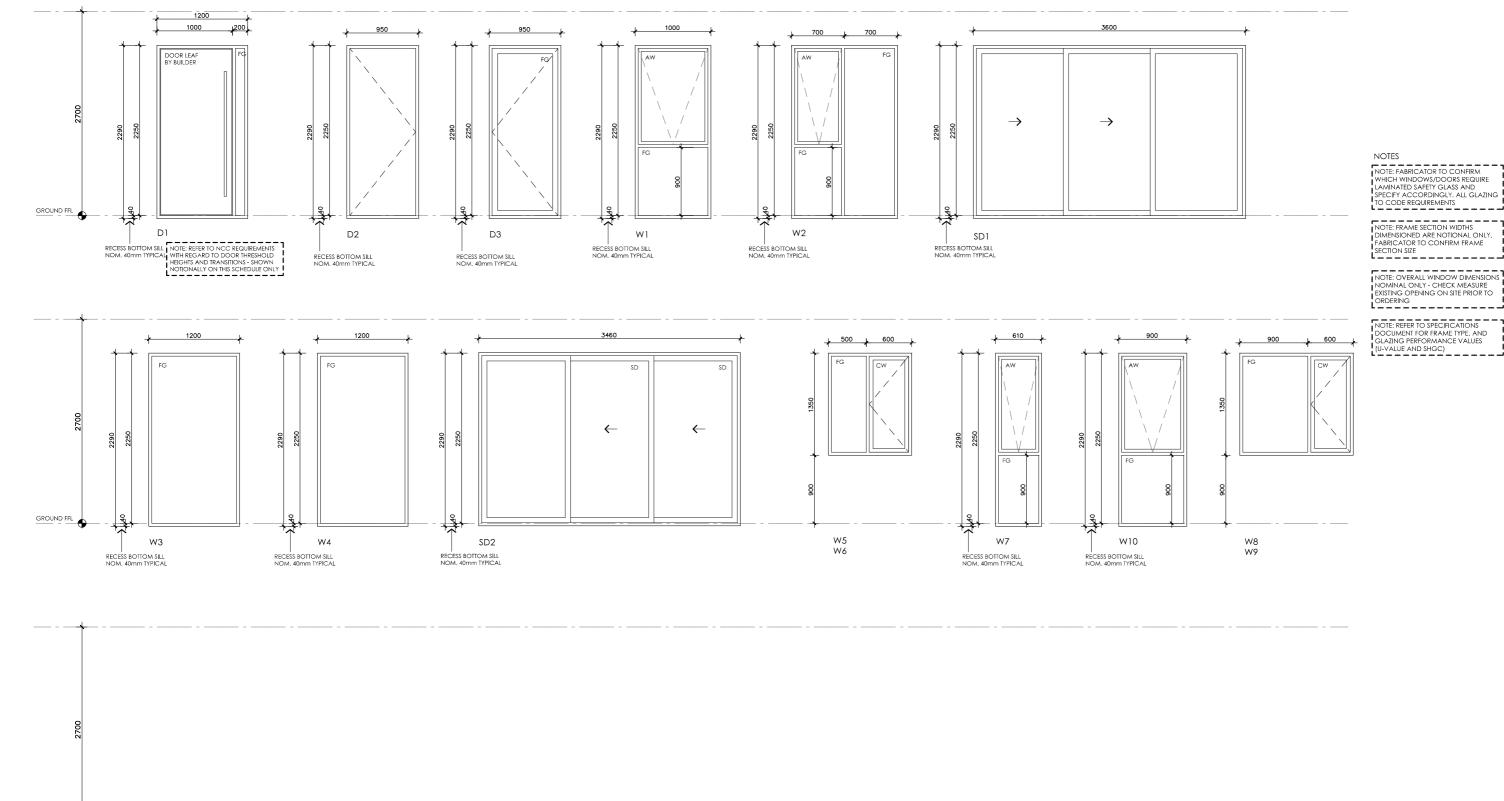

#### **LEGEND**

GROUND FFL

FIXED GLASS GLAZING TO CODE REQUIREMENTS

CASEMENT SASH GLAZING TO CODE REQUIREMENTS CW

AWNING SASH GLAZING TO CODE REQUIREMENTS

SLIDING DOOR GLAZING TO CODE REQUIREMENTS SD

SLIDING STACKER DOOR GLAZING TO CODE REQUIREMENTS

SLIDING WINDOW GLAZING TO CODE REQUIREMENTS

**PROJECT** 

#### **DETAILS**

**Drawing title:** Window and Door Schedule

**Scale:** 1:50

Paper size: A3

Drawing number: 11/11 Date issued: June 2023 **Project stage:** Preliminary