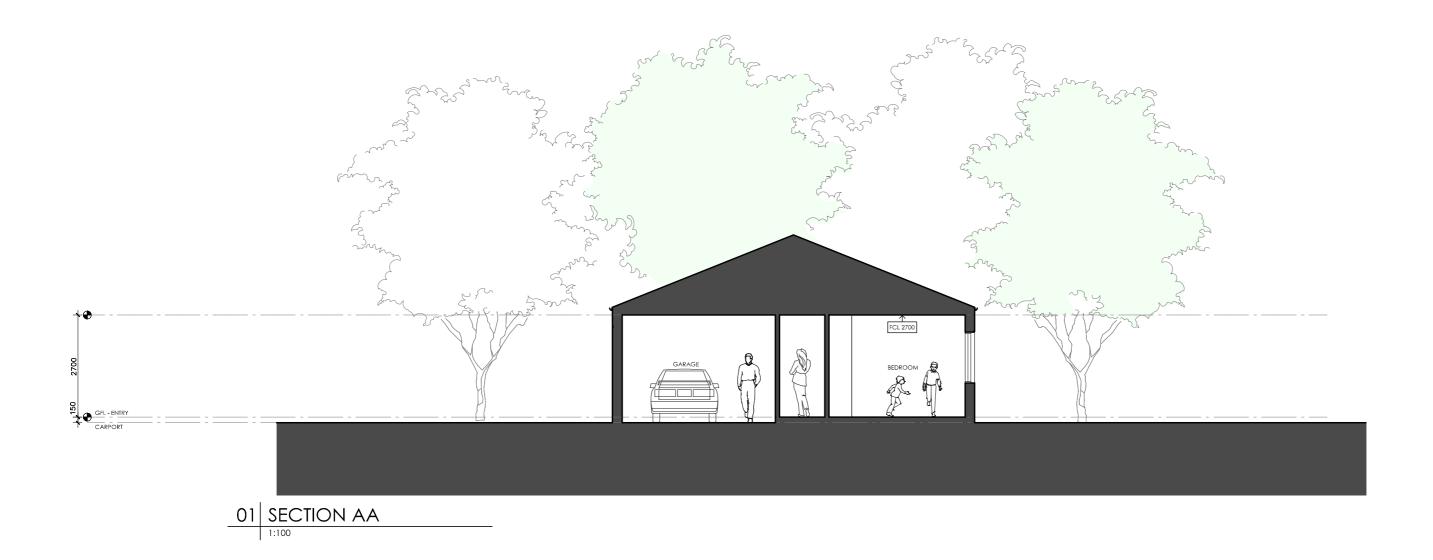

#### **DETAILS**

**Drawing title:** Section 1

**Scale:** 1:100

Paper size: A3

Drawing number: 8/11 Date issued: June 2023 **Project stage:** Preliminary

#### **LEGEND**

- BW FACE BRICK WALL TYPE & COLOUR TBC
- WB WEATHERBOARD CLADDING TYPE & COLOUR TBC
- CFC COMPRESSED FC SHEET ON TIMBER FRAME EXPRESSED JOINT AT EDGES INDICATED
- MF FOLDED METAL FASCIA COLOUR TBC
- STEEL WORK COLOUR TBC
- GD GARAGE DOOR COLOUR TBC
- ALUMINIUM COVER PLATE
  COLOUR TO MATCH WINDOW FRAMES