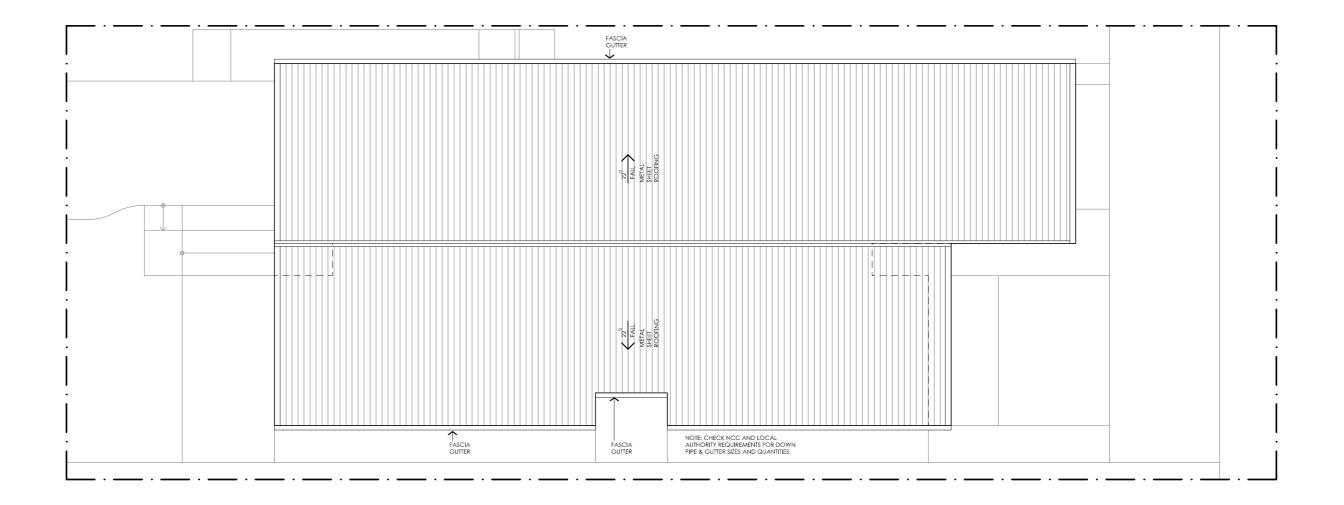

#### DETAILS

**Drawing title:** Roof Plan

**Scale:** 1:100

Paper size: A3

Drawing number: 3/11

Date issued: June 2023

Project stage: Preliminary

#### **LEGEND**

- BW FACE BRICK WALL TYPE & COLOUR TBC
- WB WEATHERBOARD CLADDING TYPE & COLOUR TBC
- CFC COMPRESSED FC SHEET ON TIMBER FRAME EXPRESSED JOINT AT EDGES INDICATED
- MF FOLDED METAL FASCIA
- ST STEEL WORK COLOUR TBC
- GD GARAGE DOOR COLOUR TBC
- ALUMINIUM COVER PLATE
  COLOUR TO MATCH WINDOW FRAMES