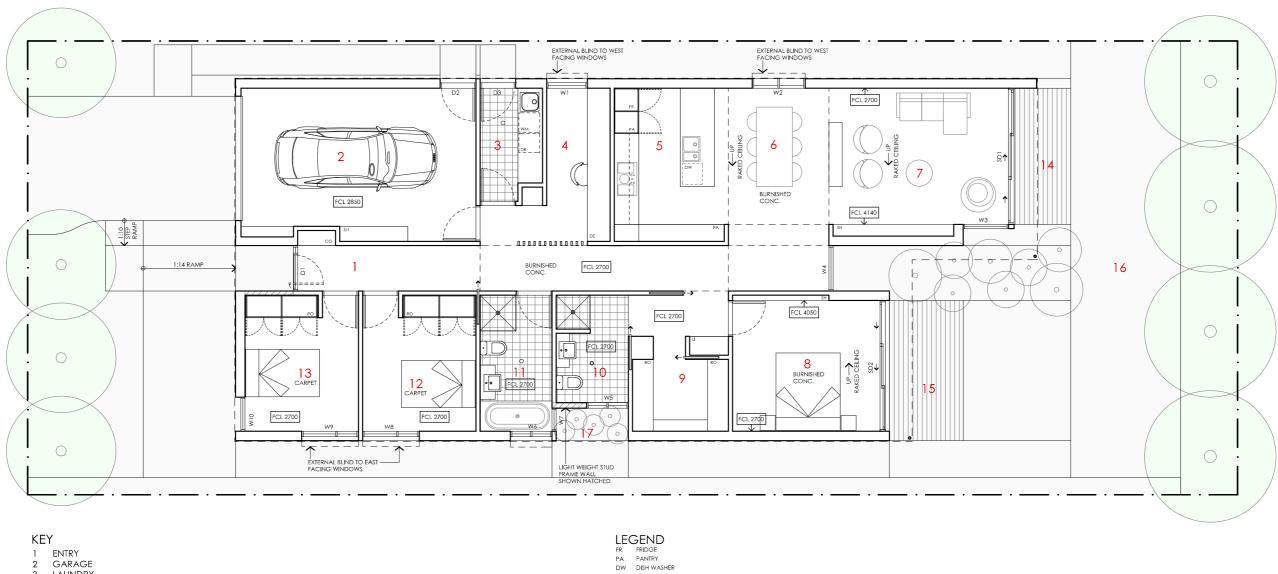

#### KEY

- **ENTRY**
- GARAGE LAUNDRY
- STUDY
- KITCHEN DINING
- LIVING
- BEDROOM 1
- 9 WALK IN ROBE 10 ENSUITE
- 11 BATHROOM
- 12 BEDROOM 2
- 13 BEDROOM 3 14 LIVING ROOM DECK
- 15 BEDROOM 1 DECK
- 16 NORTHERN YARD 17 SOLAR COURT

- RO ROBE
  DE DESK
  ST STORAGE CUPBOARD
  SH SHELVING
- WM WASHING MACHINE DR CLOTHES DRYER
- CO COAT CUPBOARD

  LI LINEN CUPBOARD
- FCL FINISHED CEILING LEVEL

#### **DETAILS**

Drawing title: Floor Plan

**Scale:** 1:100

Paper size: A3

Drawing number: 2/11 Date issued: June 2023

#### AREA

GROUND FLOOR LIVING 148 m2 GARAGE 26 m2

TOTAL GFA 174 m2 GROUND FLOOR DECKS 30 m2 INDICATIVE BLOCK SIZE 384 m2

DOOR OPENINGS, CORRIDOR WIDTHS AND THRESHOLDS, ENTRY RAMP GRADES AND COVER ETC TO NCC REQUIREMENTS CONSTRUCTION NEAR BOUNDARY MUST COMPLY WITH NCC REQUIREMENT: REVISE TO SUIT LOCAL REGULATIONS AND BUILDING ENVELOPES ETC SETBACK FROM BOUNDARIES SHOWN INDICATIVELY ONLY - REVISE TO SUIT LOCAL REGULATIONS AND BUILDING ENVELOPES ETC

NOTE: GFA CALCULATIONS DO NOT INCLUDE DECKS, TERRACES, COURTYARD VERANDAHS, VOIDS, STAIRS & BALCONIES @ UFL. NOTE THAT INTERNAL ROOM DIMENSIONS ARE NOMINAL ONLY.

CEILING INSULATION VALUES SPECIFIED EXTEND TO EAVES