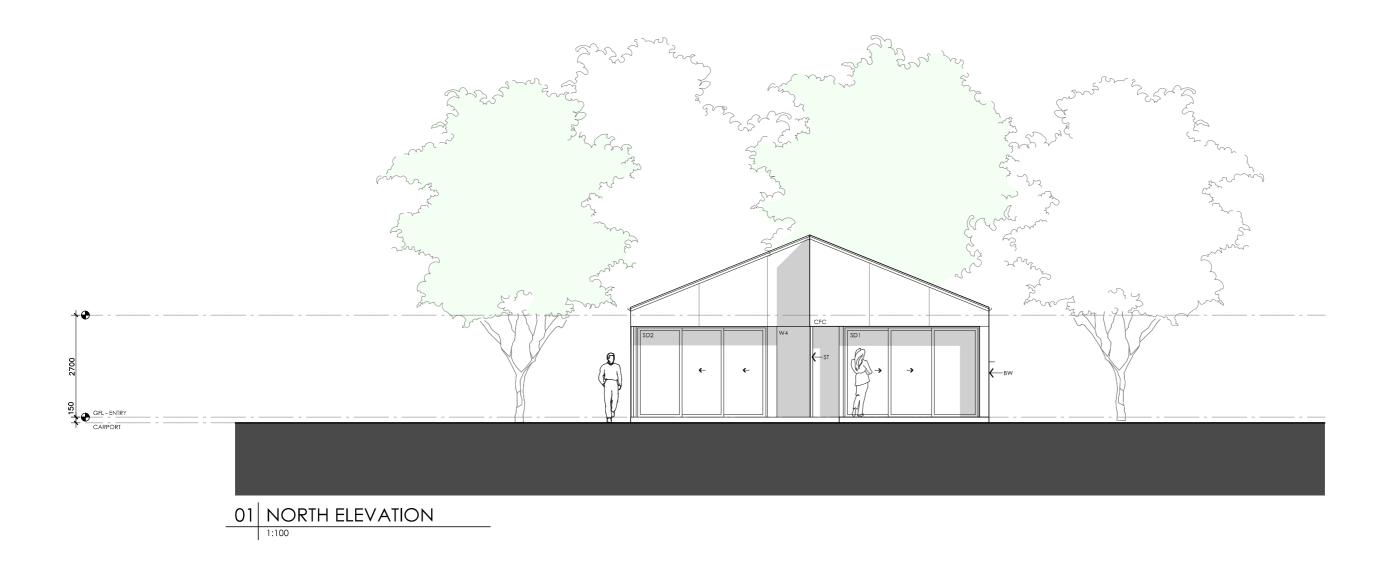

#### **DETAILS**

**Drawing title:** Elevation-North

**Scale:** 1:100

Paper size: A3

Drawing number: 5/11 Date issued: June 2023 **Project stage:** Preliminary

#### **LEGEND**

- BW FACE BRICK WALL TYPE & COLOUR TBC
- WB WEATHERBOARD CLADDING TYPE & COLOUR TBC
- CFC COMPRESSED FC SHEET ON TIMBER FRAME EXPRESSED JOINT AT EDGES INDICATED
- MF FOLDED METAL FASCIA
- ST STEEL WORK COLOUR TBC
- GD GARAGE DOOR COLOUR TBC
- ALUMINIUM COVER PLATE
  COLOUR TO MATCH WINDOW FRAMES