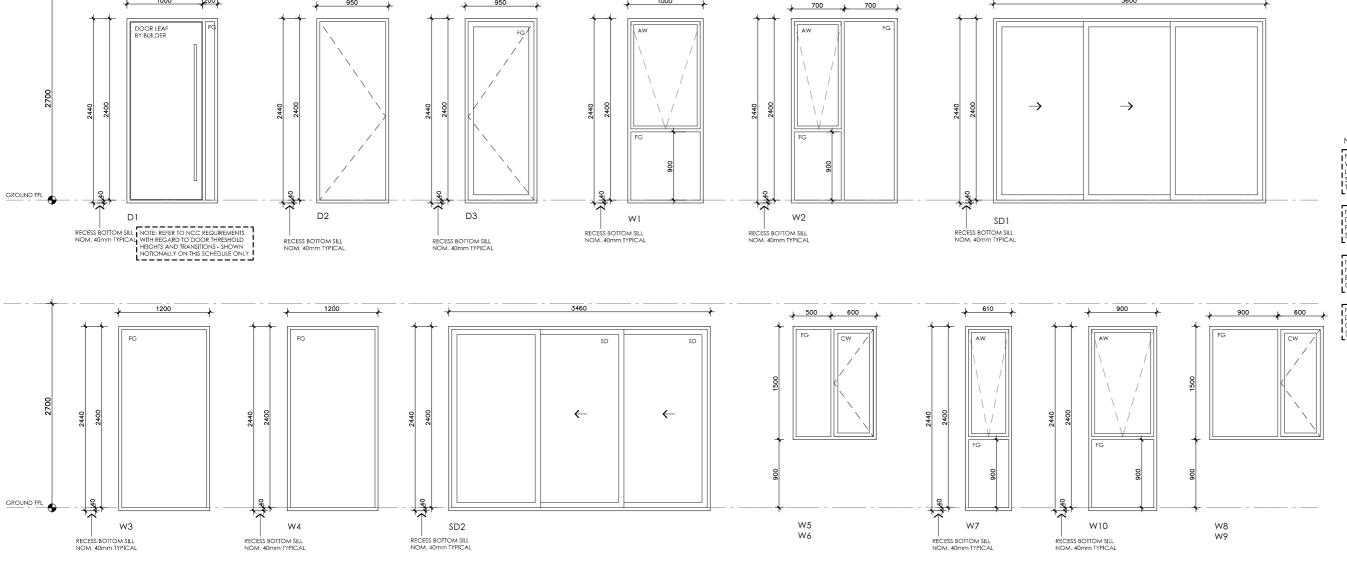

building specifications and rating

**DETAILS** 

**Drawing title:** Setout Plan

**Scale:** 1:100 Paper size: A3

Drawing number: 10/11 Date issued: June 2023 Project stage: Preliminary

NOTE: FABRICATOR TO CONFIRM
WHICH WINDOWS/DOORS REQUIRE
LAMINATED SAFETY GLASS AND
SPECIFY ACCORDINGLY, ALL GLAZING
TO CODE REQUIREMENTS

NOTE: FRAME SECTION WIDTHS DIMENSIONED ARE NOTIONAL ONLY, FABRICATOR TO CONFIRM FRAME SECTION SIZE

NOTE: OVERALL WINDOW DIMENSIONS NOMINAL ONLY - CHECK MEASURE EXISTING OPENING ON SITE PRIOR TO

NOTE: REFER TO SPECIFICATIONS DOCUMENT FOR FRAME TYPE, AND GLAZING PERFORMANCE VALUES (U-VALUE AND SHGC)

#### **LEGEND**

GROUND FFL

FIXED GLASS

GLAZING TO CODE REQUIREMENTS

CW CASEMENT SASH GLAZING TO CODE REQUIREMENTS

AW

AWNING SASH GLAZING TO CODE REQUIREMENTS

SLIDING DOOR GLAZING TO CODE REQUIREMENTS SD

SSD

SLIDING STACKER DOOR GLAZING TO CODE REQUIREMENTS

SW

SLIDING WINDOW GLAZING TO CODE REQUIREMENTS

#### **DETAILS**

**Drawing title:** Window and Door Schedule

**Scale:** 1:50 Paper size: A3

Drawing number: 11/11 Date issued: June 2023 **Project stage:** Preliminary