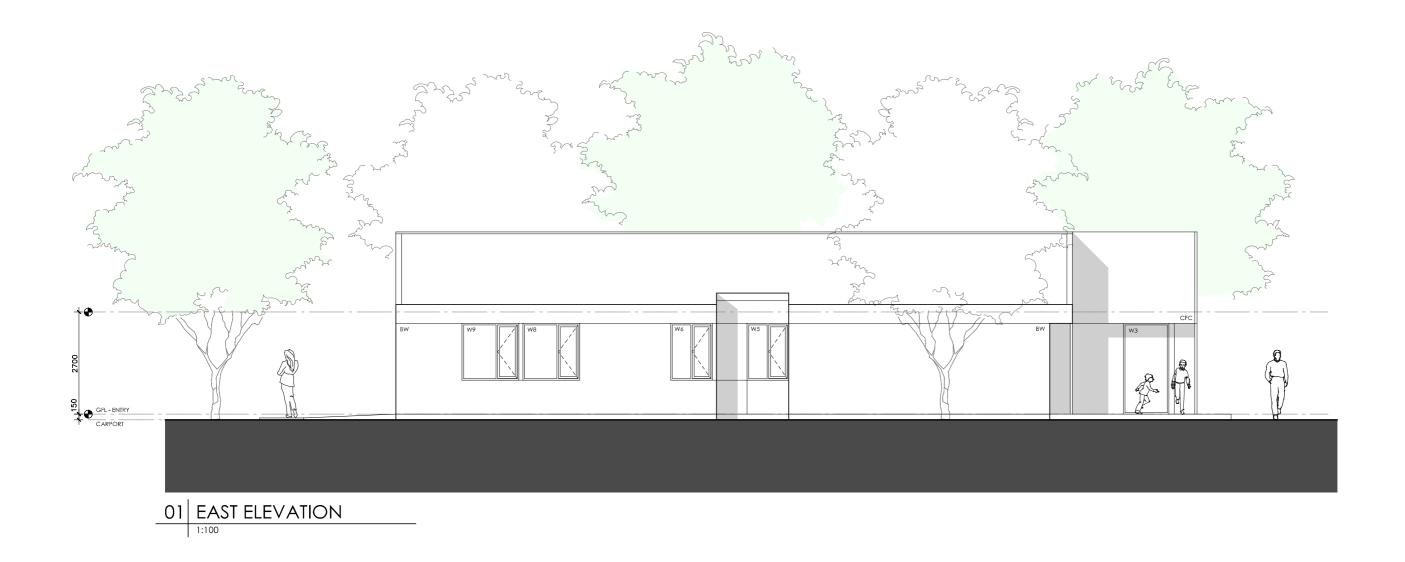

#### **DETAILS**

**Drawing title:** Elevation-East

**Scale:** 1:100

Paper size: A3

Drawing number: 4/11 Date issued: June 2023 **Project stage:** Preliminary

#### **LEGEND**

- BW FACE BRICK WALL TYPE & COLOUR TBC
- WB WEATHERBOARD CLADDING TYPE & COLOUR TBC
- CFC COMPRESSED FC SHEET ON TIMBER FRAME EXPRESSED JOINT AT EDGES INDICATED
- MF FOLDED METAL FASCIA
- ST STEEL WORK COLOUR TBC
- GD GARAGE DOOR COLOUR TBC
- ALUMINIUM COVER PLATE
  COLOUR TO MATCH WINDOW FRAMES