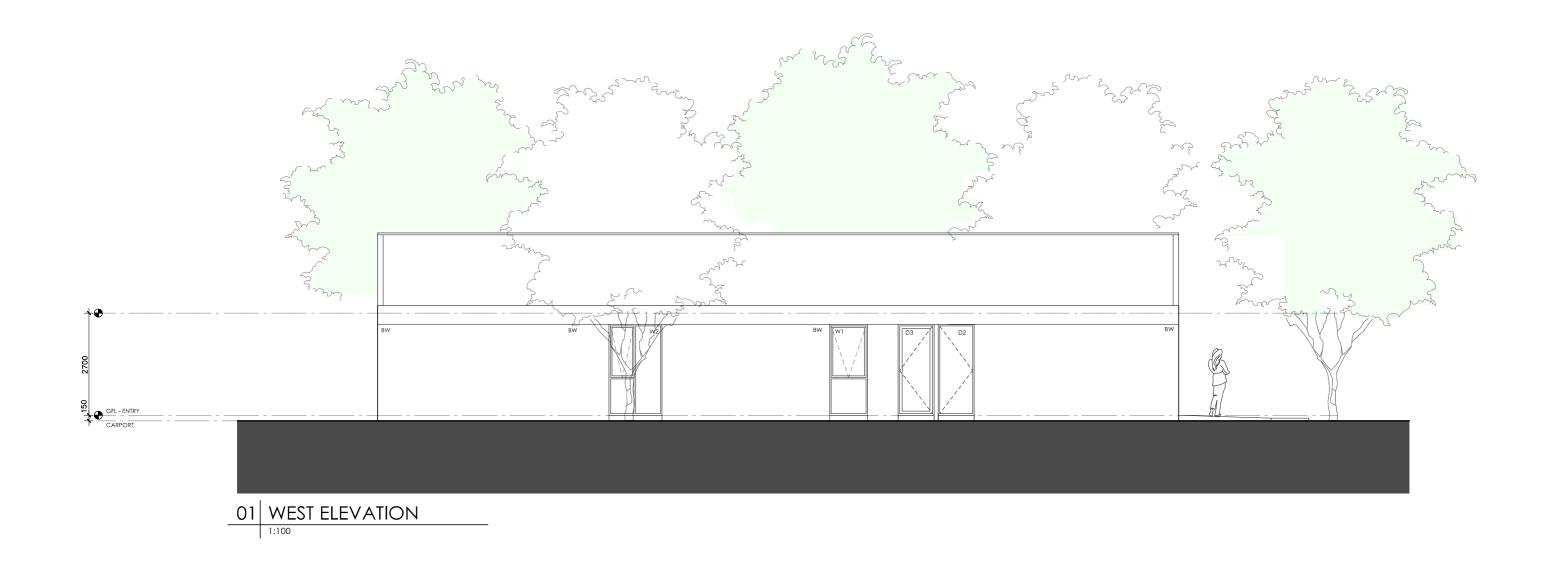

#### **DETAILS**

**Drawing title:** Elevation-West

**Scale:** 1:100

Paper size: A3

Drawing number: 7/11 Date issued: June 2023 **Project stage:** Preliminary

#### **LEGEND**

- BW FACE BRICK WALL TYPE & COLOUR TBC
- WB WEATHERBOARD CLADDING TYPE & COLOUR TBC
- CFC COMPRESSED FC SHEET ON TIMBER FRAME EXPRESSED JOINT AT EDGES INDICATED
- MF FOLDED METAL FASCIA COLOUR TBC
- STEEL WORK COLOUR TBC
- GD GARAGE DOOR COLOUR TBC
- ALUMINIUM COVER PLATE
  COLOUR TO MATCH WINDOW FRAMES