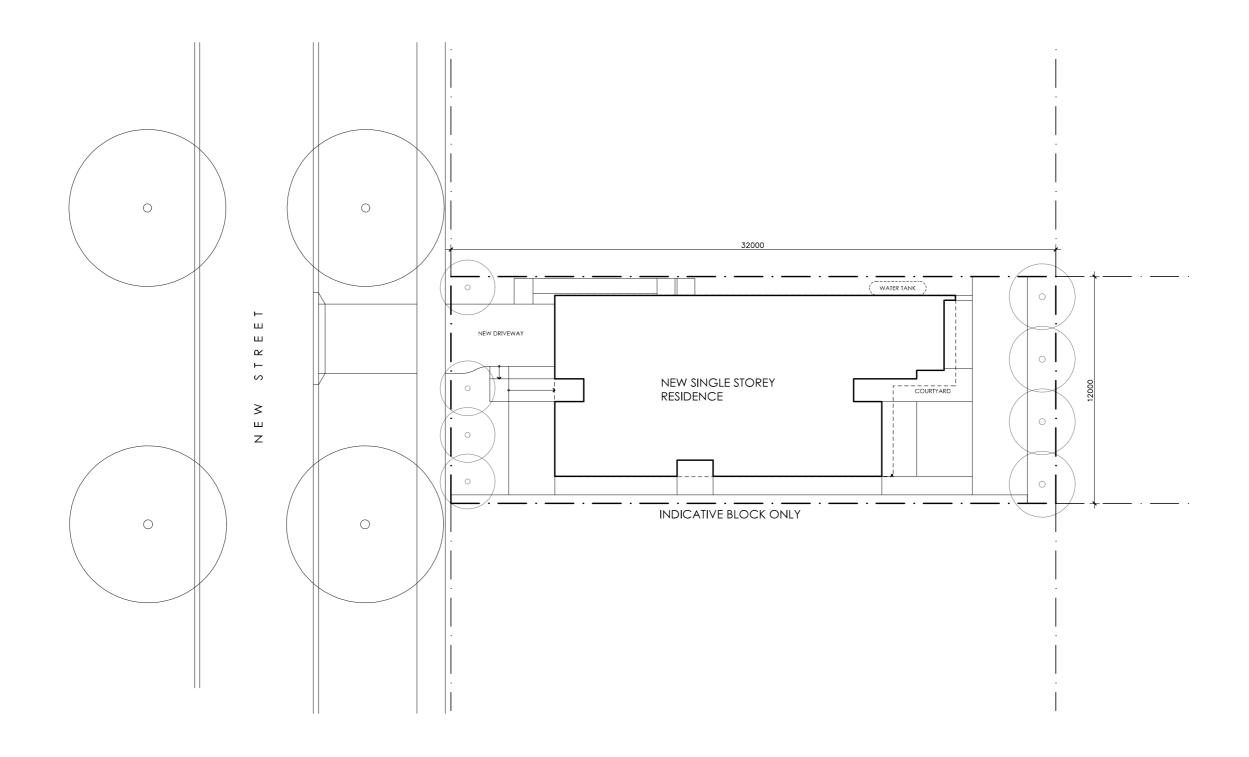

#### DETAILS

**Drawing title:** Site Plan

Scale: 1:200

Paper size: A3

Drawing number: 1/11
Date issued: June 2023
Project stage: Preliminary

#### AREA

GROUND FLOOR LIVING 148 m2 GARAGE 26 m2

TOTAL GFA 174 m2 GROUND FLOOR DECKS 30 m2 INDICATIVE BLOCK SIZE 384 m2

DOOR OPENINGS, CORRIDOR WIDTHS AND THRESHOLDS, ENTRY RAMP GRADES AND COVER ETC TO NCC REQUIREMENTS CONSTRUCTION NEAR BOUNDARY MUST COMPLY WITH NCC REQUIREMENT: REVISE TO SUIT LOCAL REGULATIONS AND BUILDING ENVELOPES ETC SETBACK FROM BOUNDARIES SHOWN INDICATIVELY ONLY - REVISE TO SUIT LOCAL REGULATIONS AND BUILDING ENVELOPES ETC

NOTE: GFA CALCULATIONS DO NOT INCLUDE DECKS, TERRACES, COURTYARD VERANDAHS, VOIDS, STAIRS & BALCONIES @ UFL. NOTE THAT INTERNAL ROOM DIMENSIONS ARE NOMINAL ONLY.

CEILING INSULATION VALUES SPECIFIED EXTEND TO EAVES