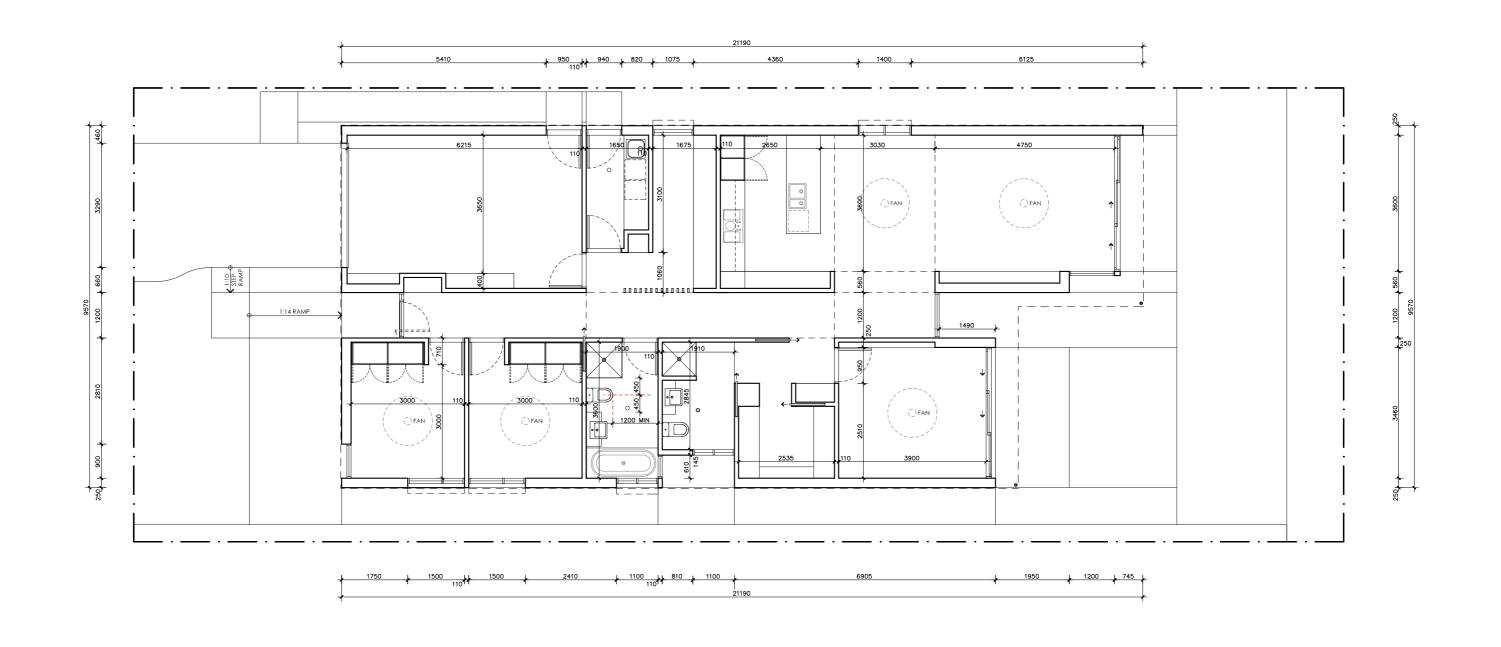

#### **DETAILS**

Drawing title: Floor Plan

**Scale:** 1:100

Paper size: A3

Drawing number: 2/11 Date issued: June 2023

#### AREA

GROUND FLOOR LIVING 148 m2 GARAGE 26 m2

TOTAL GFA 174 m2 GROUND FLOOR DECKS 30 m2 INDICATIVE BLOCK SIZE 384 m2

DOOR OPENINGS, CORRIDOR WIDTHS AND THRESHOLDS, ENTRY RAMP GRADES AND COVER ETC TO NCC REQUIREMENTS CONSTRUCTION NEAR BOUNDARY MUST COMPLY WITH NCC REQUIREMENT: REVISE TO SUIT LOCAL REGULATIONS AND BUILDING ENVELOPES ETC SETBACK FROM BOUNDARIES SHOWN INDICATIVELY ONLY - REVISE TO SUIT LOCAL REGULATIONS AND BUILDING ENVELOPES ETC

NOTE: GFA CALCULATIONS DO NOT INCLUDE DECKS, TERRACES, COURTYARD VERANDAHS, VOIDS, STAIRS & BALCONIES @ UFL. NOTE THAT INTERNAL ROOM DIMENSIONS ARE NOMINAL ONLY.

CEILING INSULATION VALUES SPECIFIED EXTEND TO EAVES