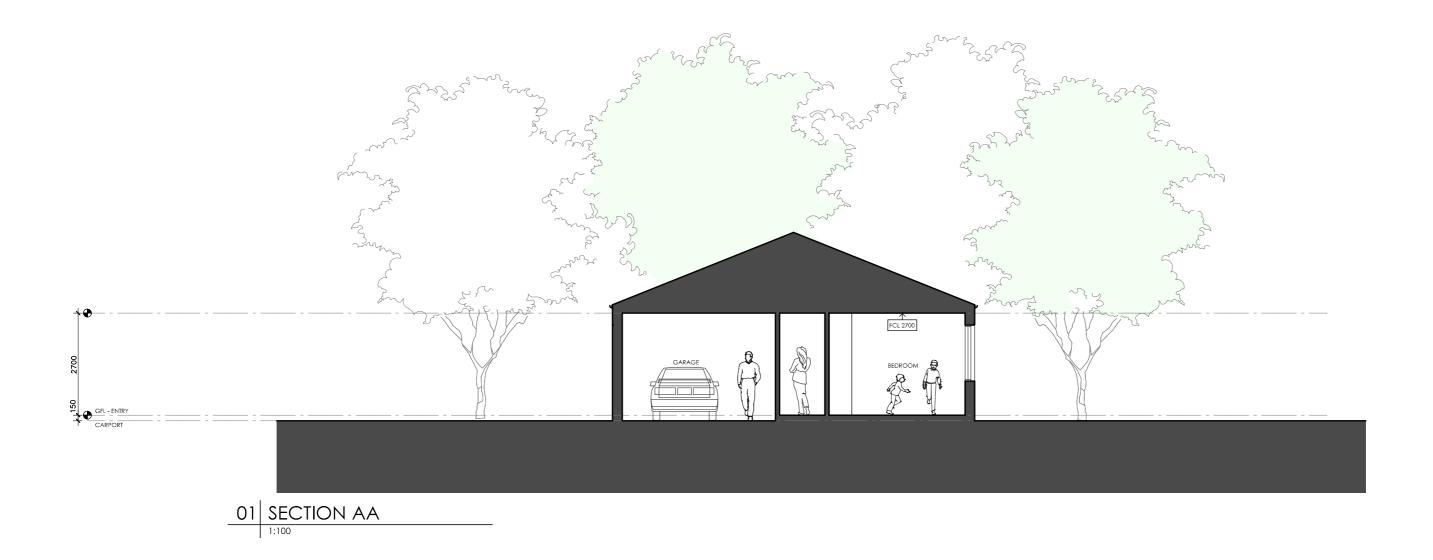

#### **DETAILS**

**Drawing title:** Section 1

**Scale:** 1:100

Paper size: A3

Drawing number: 8/11 Date issued: June 2023 **Project stage:** Preliminary

#### **LEGEND**

- BW FACE BRICK WALL TYPE & COLOUR TBC
- WB WEATHERBOARD CLADDING TYPE & COLOUR TBC
- CFC COMPRESSED FC SHEET ON TIMBER FRAME EXPRESSED JOINT AT EDGES INDICATED
- MF FOLDED METAL FASCIA COLOUR TBC
- ST STEEL WORK COLOUR TBC
- GD GARAGE DOOR COLOUR TBC
- ALUMINIUM COVER PLATE
  COLOUR TO MATCH WINDOW FRAMES