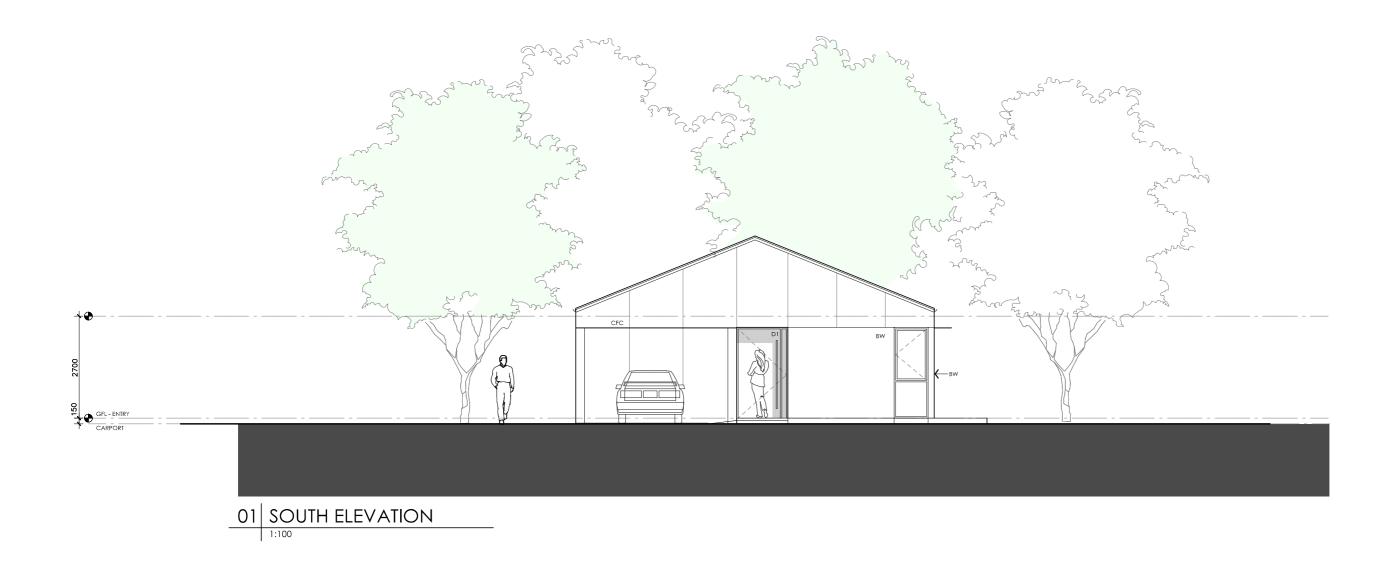

#### **DETAILS**

Drawing title: Elevation-South

**Scale:** 1:100

Paper size: A3

Drawing number: 6/11 Date issued: June 2023 **Project stage:** Preliminary

#### **LEGEND**

- BW FACE BRICK WALL TYPE & COLOUR TBC
- WB WEATHERBOARD CLADDING TYPE & COLOUR TBC
- CFC COMPRESSED FC SHEET ON TIMBER FRAME EXPRESSED JOINT AT EDGES INDICATED
- MF FOLDED METAL FASCIA
- STEEL WORK COLOUR TBC
- GD GARAGE DOOR COLOUR TBC
- ALUMINIUM COVER PLATE
  COLOUR TO MATCH WINDOW FRAMES