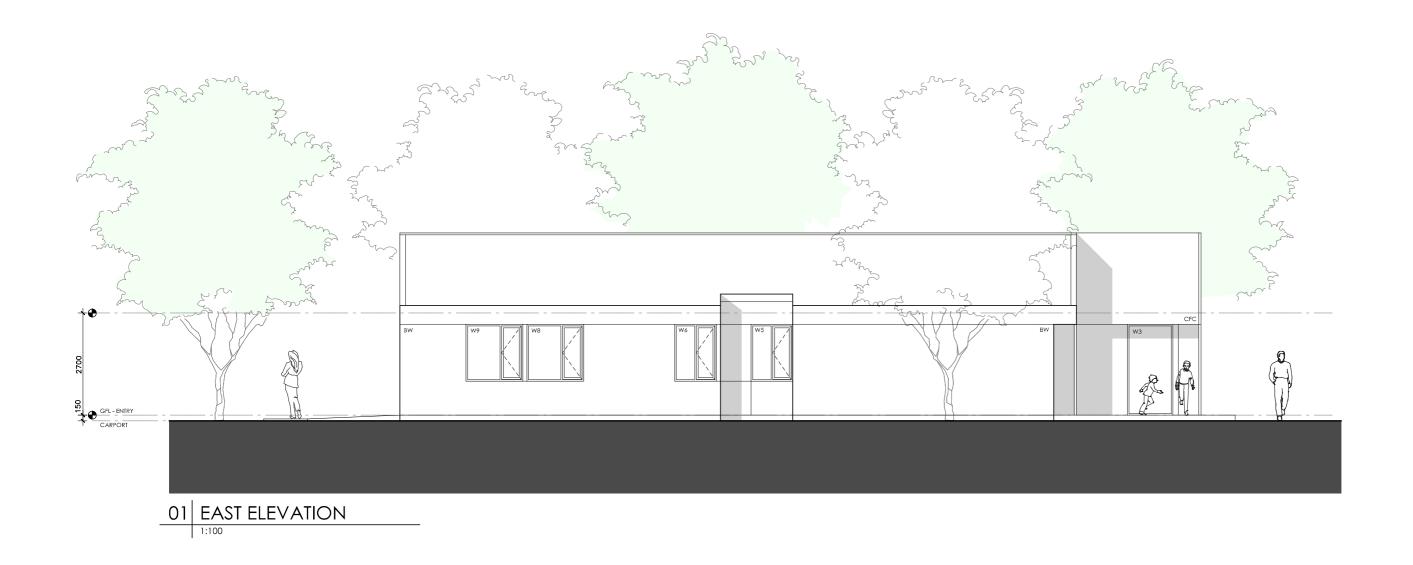

#### **DETAILS**

**Drawing title:** Elevation-East

**Scale:** 1:100

Paper size: A3

Drawing number: 4/11 Date issued: June 2023 **Project stage:** Preliminary

#### **LEGEND**

- BW FACE BRICK WALL TYPE & COLOUR TBC
- WB WEATHERBOARD CLADDING TYPE & COLOUR TBC
- CFC COMPRESSED FC SHEET ON TIMBER FRAME EXPRESSED JOINT AT EDGES INDICATED
- MF FOLDED METAL FASCIA
- ST STEEL WORK COLOUR TBC
- GD GARAGE DOOR COLOUR TBC
- ALUMINIUM COVER PLATE
  COLOUR TO MATCH WINDOW FRAMES