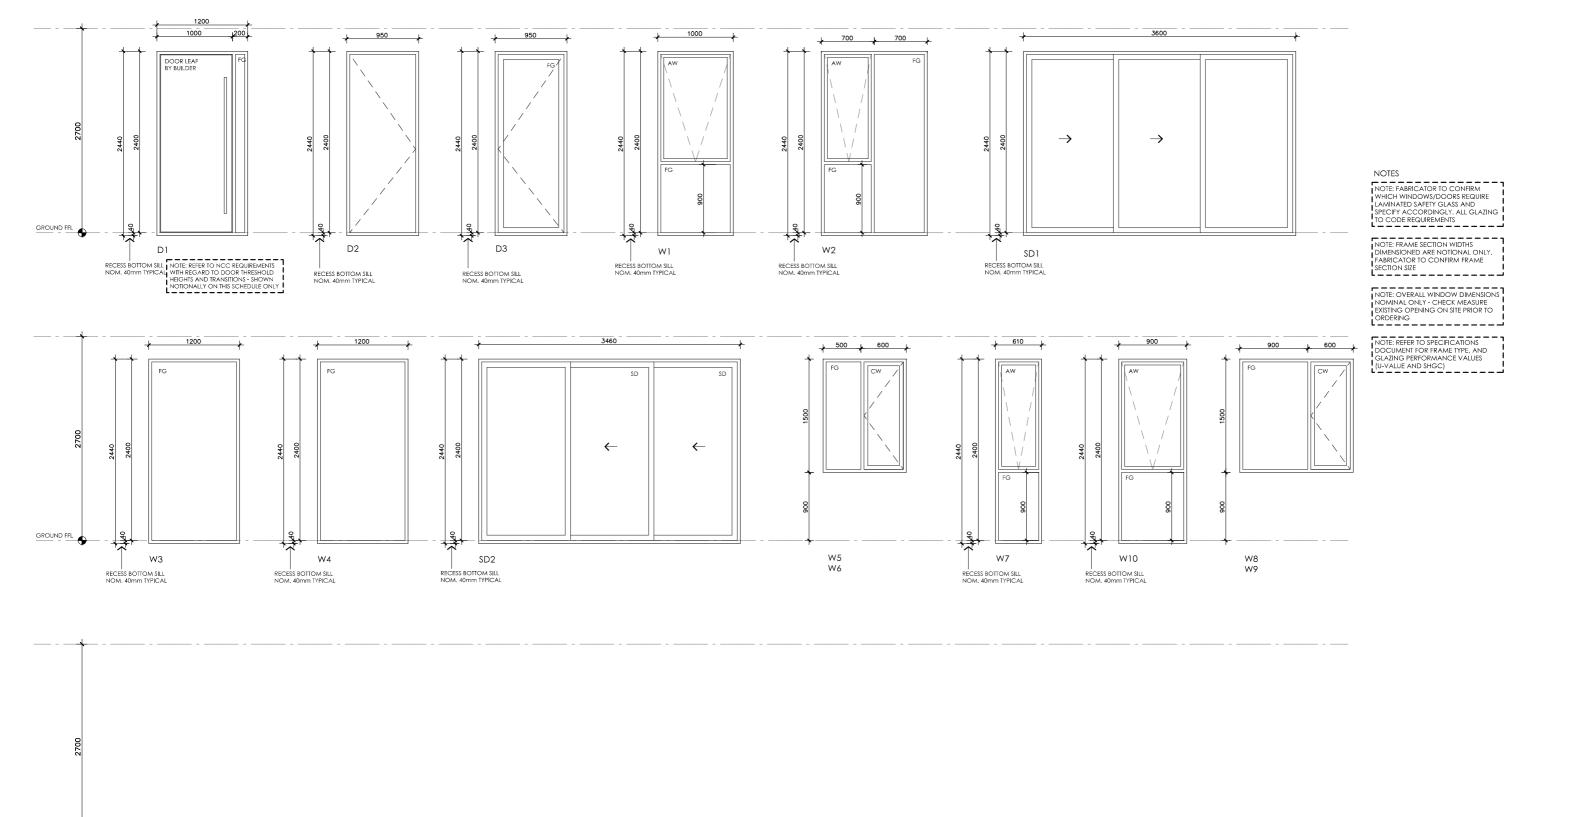

#### **LEGEND**

GROUND FFL

FG

FIXED GLASS GLAZING TO CODE REQUIREMENTS

CASEMENT SASH GLAZING TO CODE REQUIREMENTS

AW AWNING SASH

GLAZING TO CODE REQUIREMENTS

SLIDING DOOR GLAZING TO CODE REQUIREMENTS SD

SLIDING STACKER DOOR GLAZING TO CODE REQUIREMENTS SSD

SLIDING WINDOW GLAZING TO CODE REQUIREMENTS

**PROJECT** 

#### **DETAILS**

**Drawing title:** Window and Door Schedule

**Scale:** 1:50 Paper size: A3

Drawing number: 11/11 Date issued: June 2023

**Project stage:** Preliminary