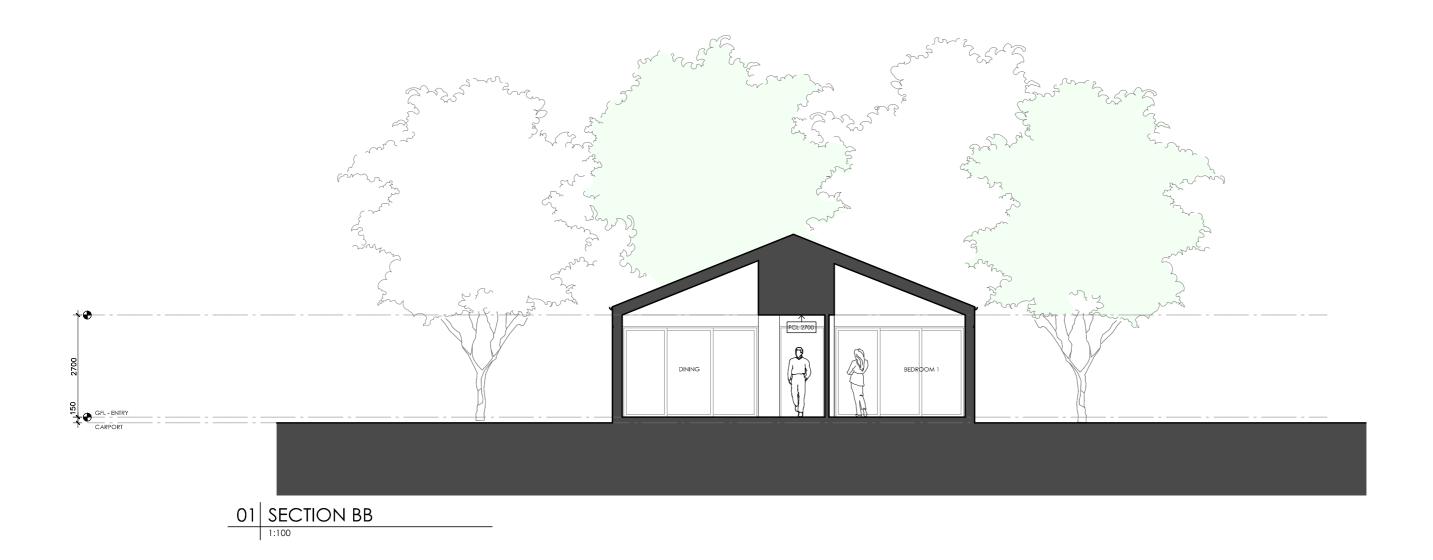

#### **PROJECT**

### **DESIGN** Mallee House

#### **DESIGNED FOR**

#### Sydney

Technical drawings should be read with the Mallee House Sydney 'Design Options' document which includes building specifications and rating information.

#### **DETAILS**

**Drawing title:** Section 2

**Scale:** 1:100

Paper size: A3

Drawing number: 9/11 Date issued: June 2023 **Project stage:** Preliminary