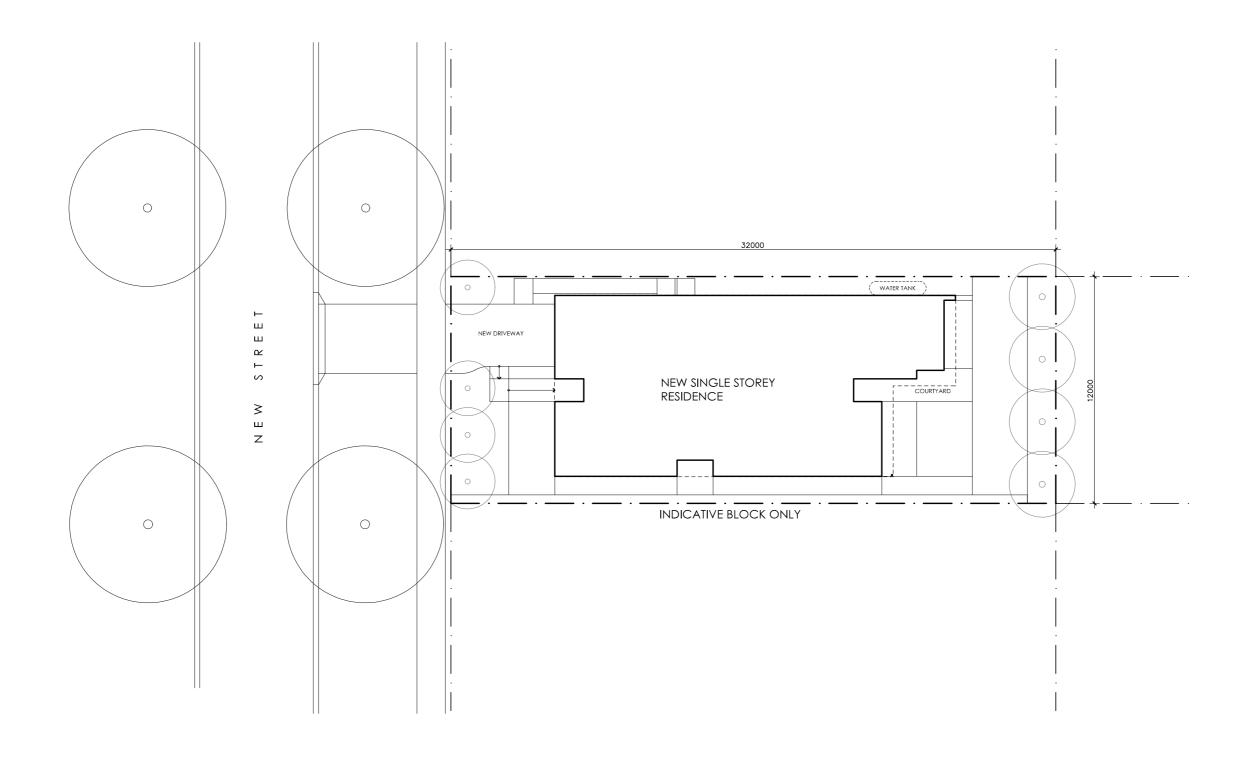

#### DETAILS

**Drawing title:** Site Plan

**Scale:** 1:200

Paper size: A3

Drawing number: 1/11
Date issued: June 2023
Project stage: Preliminary

#### AREA

GROUND FLOOR LIVING 148 m2 GARAGE 26 m2 TOTAL GFA 174 m2

GROUND FLOOR DECKS 30 m2 INDICATIVE BLOCK SIZE 384 m2 DOOR OPENINGS, CORRIDOR WIDTHS AND THRESHOLDS, ENTRY RAMP GRADES AND COVER ETC TO NCC REQUIREMENTS

CONSTRUCTION NEAR BOUNDARY MUST COMPLY WITH NCC REQUIREMENT: REVISE TO SUIT LOCAL REGULATIONS AND BUILDING ENVELOPES ETC SETBACK FROM BOUNDARIES SHOWN INDICATIVELY ONLY - REVISE TO SUIT LOCAL REGULATIONS AND BUILDING ENVELOPES ETC

NOTE: GFA CALCULATIONS DO NOT INCLUDE DECKS, TERRACES, COURTYARD VERANDAHS, VOIDS, STAIRS & BALCONIES @ UFL. NOTE THAT INTERNAL ROOM DIMENSIONS ARE NOMINAL ONLY.

CEILING INSULATION VALUES SPECIFIED EXTEND TO EAVES