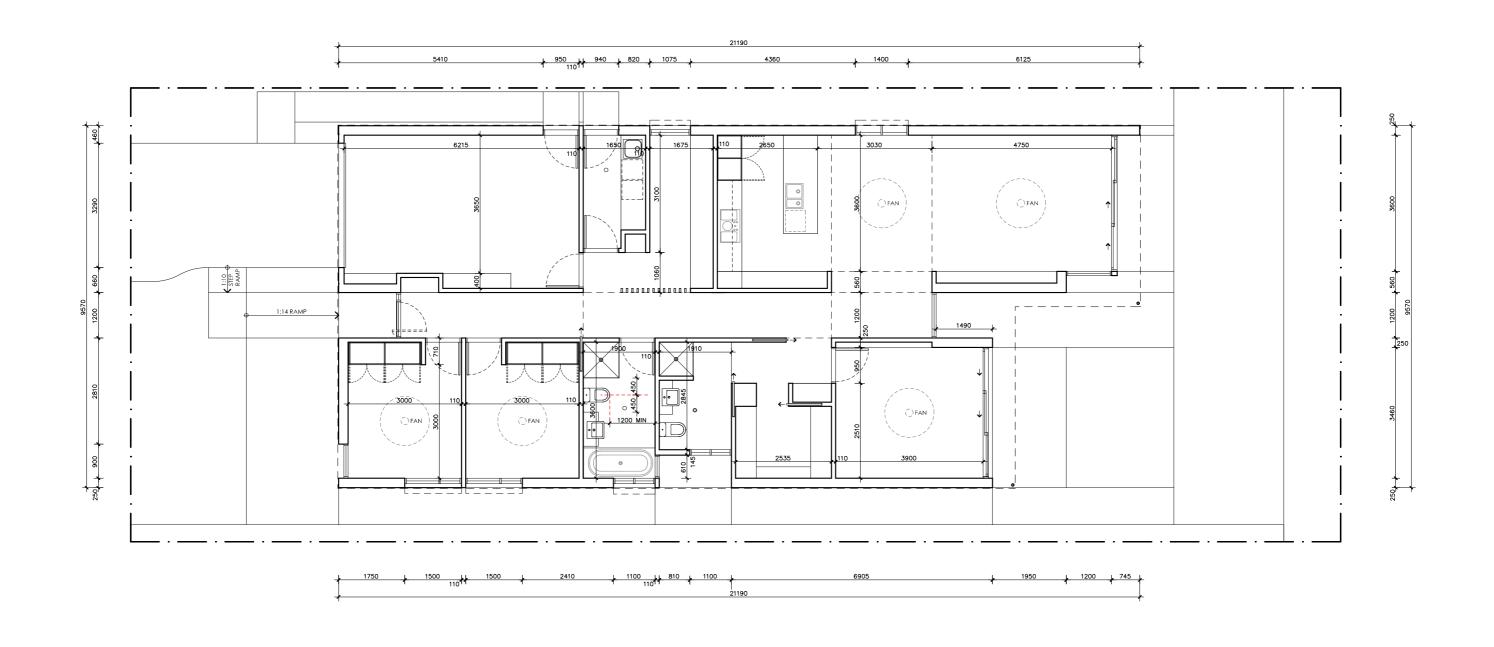

#### KEY

- **ENTRY**
- GARAGE LAUNDRY
- STUDY
- KITCHEN
- DINING
- LIVING BEDROOM 1
- 9 WALK IN ROBE
- 10 ENSUITE 11 BATHROOM
- 12 BEDROOM 2
- 13 BEDROOM 3
- 14 LIVING ROOM DECK
- 15 BEDROOM 1 DECK
- 16 NORTHERN YARD 17 SOLAR COURT

- RO ROBE
  DE DESK
  ST STORAGE CUPBOARD
  SH SHELVING
- WM WASHING MACHINE
- DR CLOTHES DRYER
- CO COAT CUPBOARD

  LI LINEN CUPBOARD FCL FINISHED CEILING LEVEL

#### AREA

GROUND FLOOR LIVING 148 m2 GARAGE 26 m2 TOTAL GFA 174 m2

GROUND FLOOR DECKS 30 m2 INDICATIVE BLOCK SIZE 384 m2 DOOR OPENINGS, CORRIDOR WIDTHS AND THRESHOLDS, ENTRY RAMP GRADES AND COVER ETC TO NCC REQUIREMENTS

CONSTRUCTION NEAR BOUNDARY MUST COMPLY WITH NCC REQUIREMENT: REVISE TO SUIT LOCAL REGULATIONS AND BUILDING ENVELOPES ETC SETBACK FROM BOUNDARIES SHOWN INDICATIVELY ONLY - REVISE TO SUIT LOCAL REGULATIONS AND BUILDING ENVELOPES ETC

NOTE: GFA CALCULATIONS DO NOT INCLUDE DECKS, TERRACES, COURTYARD VERANDAHS, VOIDS, STAIRS & BALCONIES @ UFL. NOTE THAT INTERNAL ROOM DIMENSIONS ARE NOMINAL ONLY.

CEILING INSULATION VALUES SPECIFIED EXTEND TO EAVES

#### **DETAILS**

Drawing title: Floor Plan

**Scale:** 1:100

Paper size: A3

Drawing number: 2/11 Date issued: June 2023