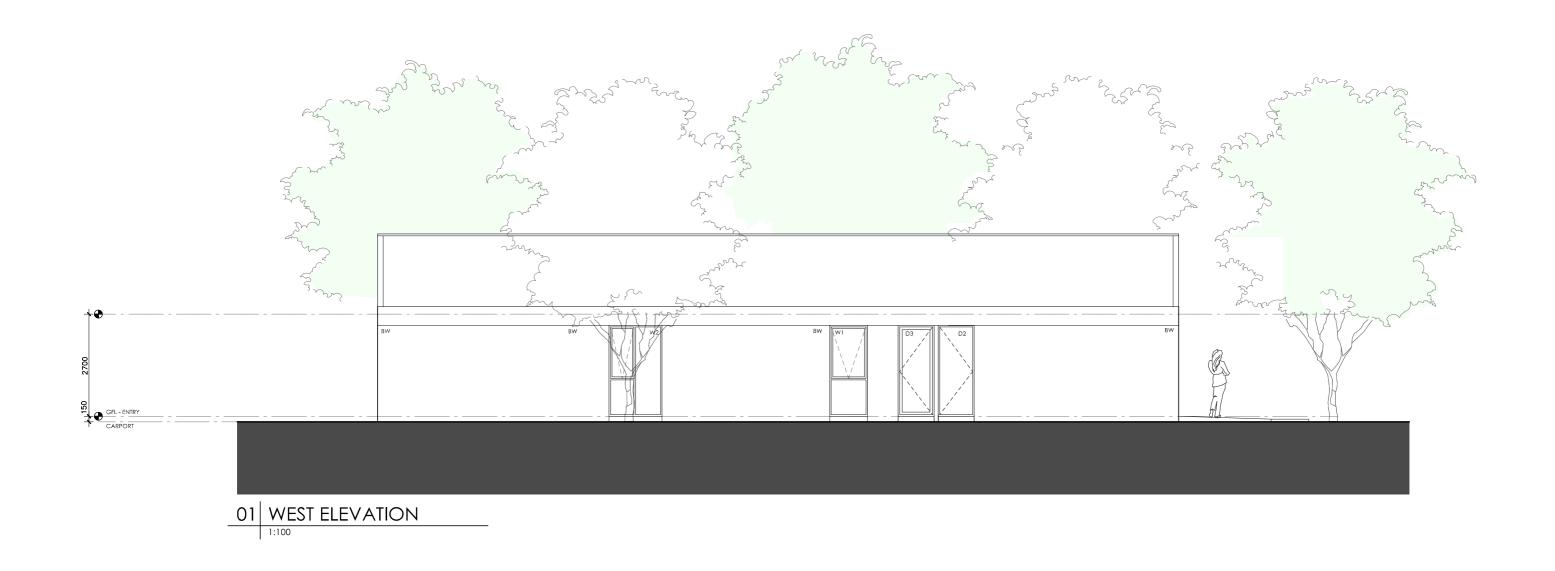

#### **PROJECT**

## Mallee House

**DESIGN** 

#### **DESIGNED FOR**

#### Sydney

Technical drawings should be read with the Mallee House Sydney 'Design Options' document which includes building specifications and rating information.

#### **DETAILS**

**Drawing title:** Section 1

**Scale:** 1:100

Paper size: A3

Drawing number: 8/11 Date issued: June 2023 **Project stage:** Preliminary