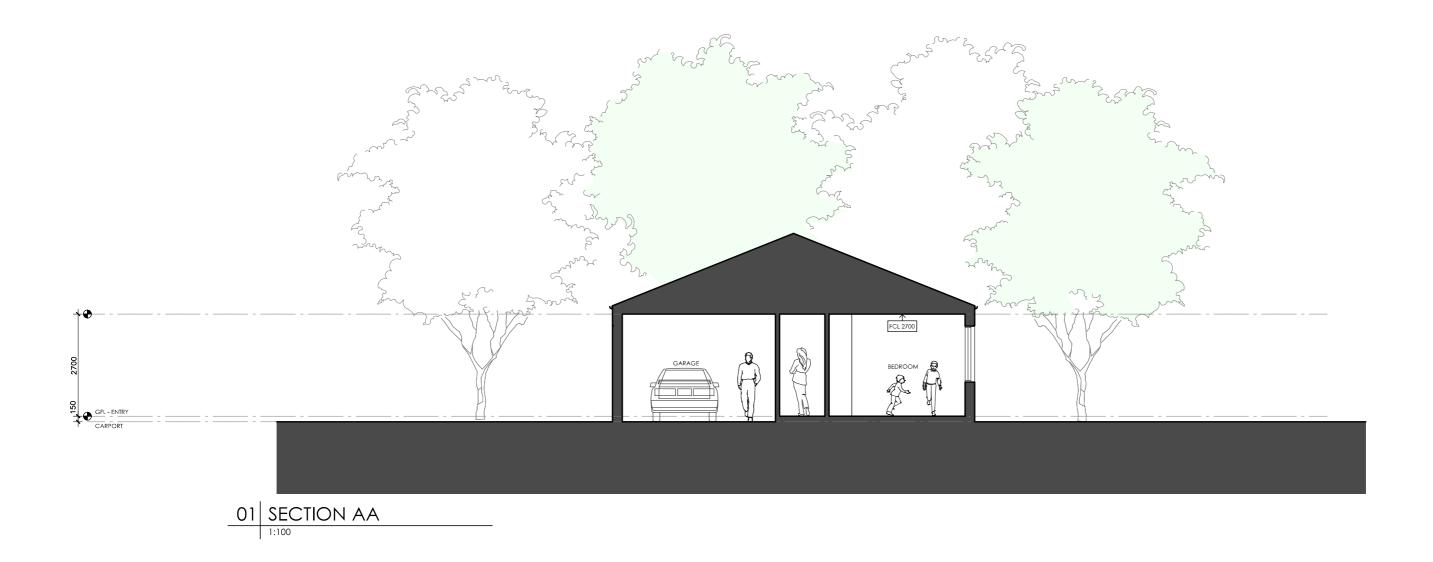

#### **PROJECT**

## Mallee House

**DESIGN** 

#### **DESIGNED FOR**

#### Sydney

Technical drawings should be read with the Mallee House Sydney 'Design Options' document which includes building specifications and rating information.

#### **DETAILS**

**Drawing title:** Section 1

**Scale:** 1:100

Paper size: A3

Drawing number: 8/11 Date issued: June 2023 **Project stage:** Preliminary