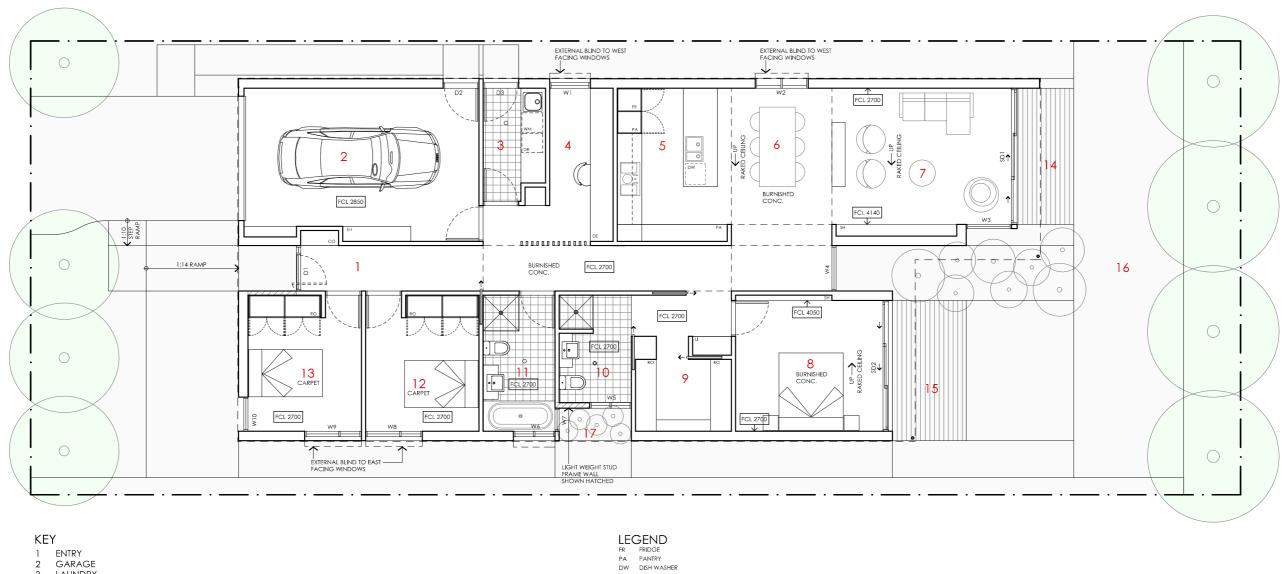

#### KEY

- **ENTRY**
- GARAGE LAUNDRY
- STUDY
- KITCHEN
- DINING
- LIVING BEDROOM 1
- 9 WALK IN ROBE
- 10 ENSUITE 11 BATHROOM
- 12 BEDROOM 2
- 13 BEDROOM 3
- 14 LIVING ROOM DECK
- 15 BEDROOM 1 DECK
- 16 NORTHERN YARD 17 SOLAR COURT

- RO ROBE
  DE DESK
  ST STORAGE CUPBOARD
  SH SHELVING
- WM WASHING MACHINE
- DR CLOTHES DRYER
- CO COAT CUPBOARD

  LI LINEN CUPBOARD FCL FINISHED CEILING LEVEL

#### **DETAILS**

Drawing title: Floor Plan

**Scale:** 1:100

Paper size: A3

Drawing number: 2/11 Date issued: June 2023

#### AREA

GROUND FLOOR LIVING 148 m2 GARAGE 26 m2 TOTAL GFA 174 m2

GROUND FLOOR DECKS 30 m2 INDICATIVE BLOCK SIZE 384 m2 DOOR OPENINGS, CORRIDOR WIDTHS AND THRESHOLDS, ENTRY RAMP GRADES AND COVER ETC TO NCC REQUIREMENTS