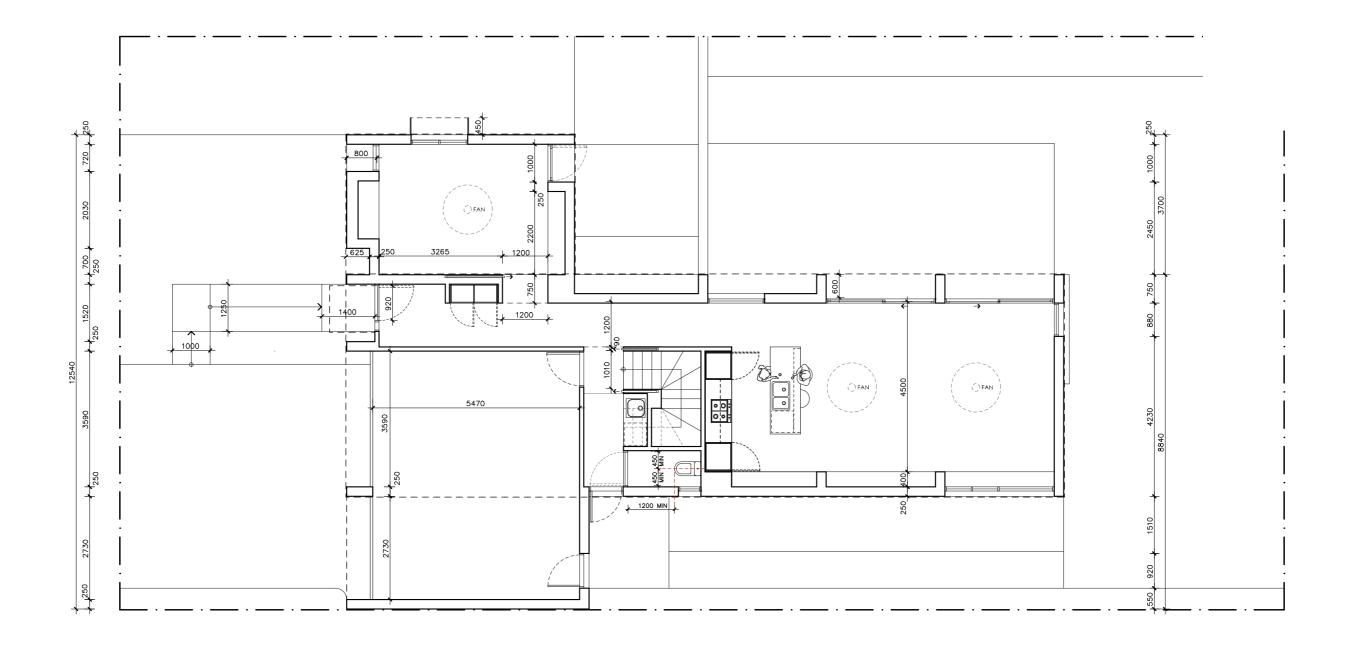

### **TELOPEA HOUSE**

DETAILS Drawing title: Ground Floor Setout Plan Scale: 1:100 Paper size: A3 Ν Drawing number: 10/12 Date issued: June 2023 Project stage: Preliminary

SETBACK FROM BOUNDARIES SHOWN INDICATIVELY ONLY - REVISE TO SUIT LOCAL REGULATIONS AND BUILDING ENVELOPES ETC NOTE: GFA CALCULATIONS DO NOT INCLUDE DECKS, TERRACES, COURTYARDS, VERANDAHS, VOIDS, STAIRS & BALCONIES @ UFL. NOTE THAT INTERNAL ROOM DIMENSIONS ARE NOMINAL ONLY. CEILING INSULATION VALUES SPECIFIED EXTEND TO EAVE

'Design Options' document which includes building specifications and rating information.

requirements. The Commonwealth does not accept responsibility for the accuracy or completeness of this plan, its fitness for a particular purpose, or compliance with any regulatory requirements and standards. Further, the Commonwealth also disclaims liability, to the extent permitted by law, for any liabilities, losses, damages and costs arising from any reliance on the contents of this plan