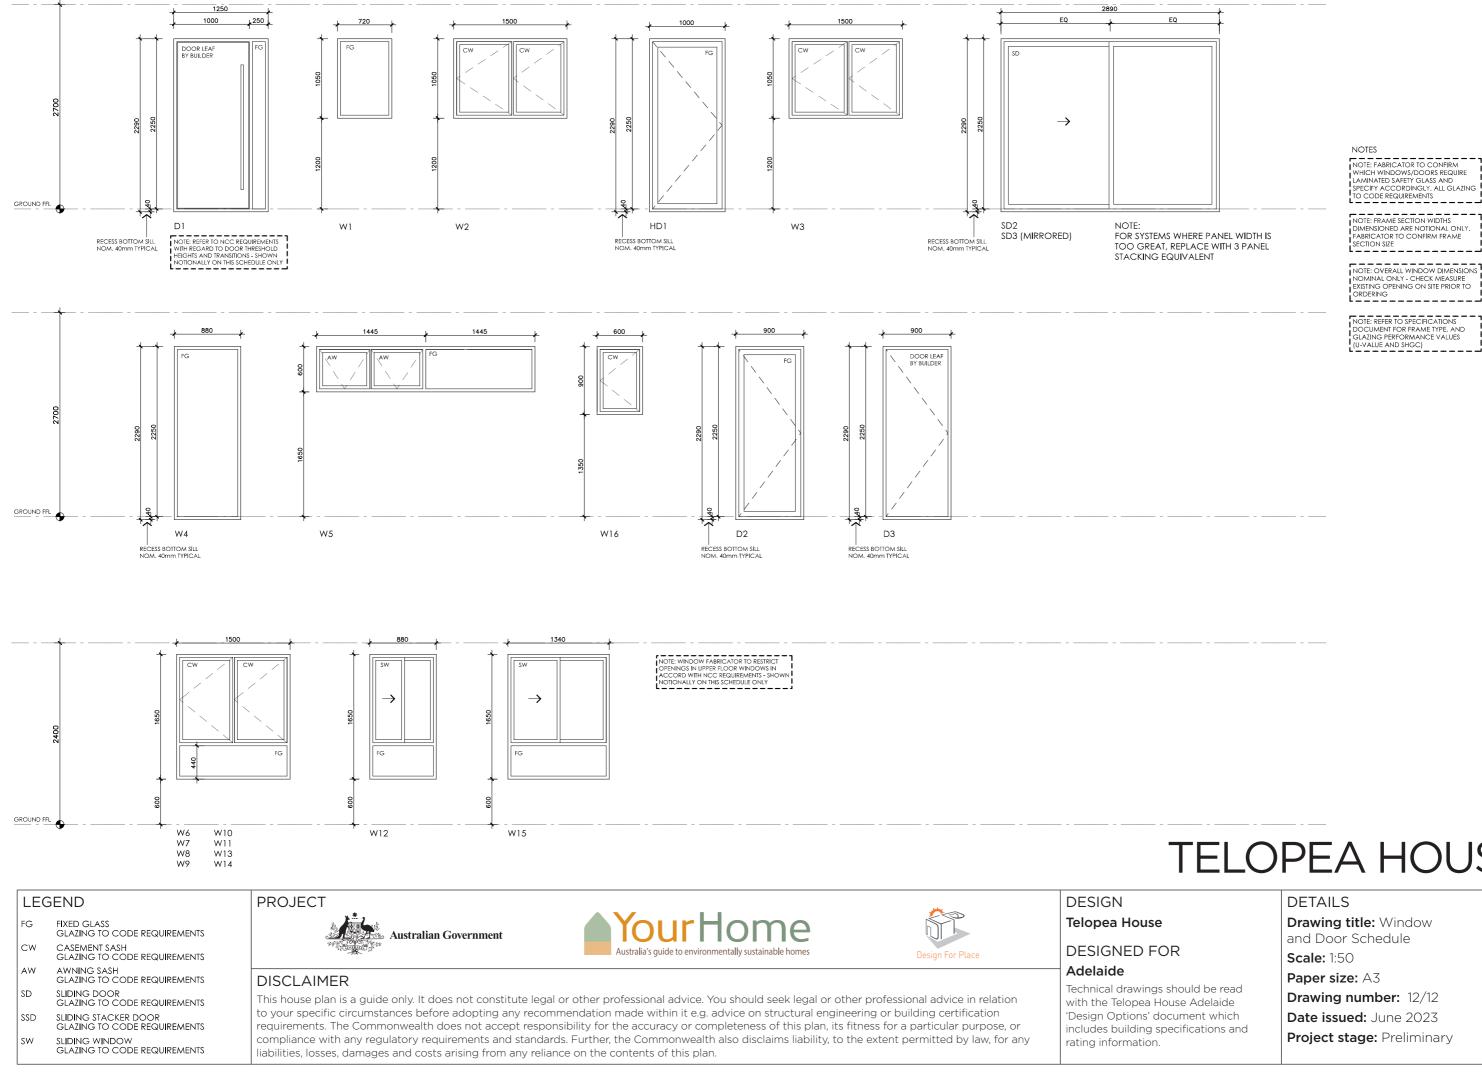

AHS, VOIDS, STAIRS & BALCONIES @ UFL. NOTE THAT INTERNAL ROOM DIMENSIONS ARE NOMINAL ONLY. CEILING INSULATION VALUES SPECIFIED EXTEND TO EAVE

'Design Options' document which includes building specifications and rating information.

requirements. The Commonwealth does not accept responsibility for the accuracy or completeness of this plan, its fitness for a particular purpose, or compliance with any regulatory requirements and standards. Further, the Commonwealth also disclaims liability, to the extent permitted by law, for any liabilities, losses, damages and costs arising from any reliance on the contents of this plan

# **TELOPEA HOUSE**

DETAILS Drawing title: Upper Floor Setout Plan Scale: 1:100 Paper size: A3 Ν Drawing number: 11/12 Date issued: June 2023 Project stage: Preliminary