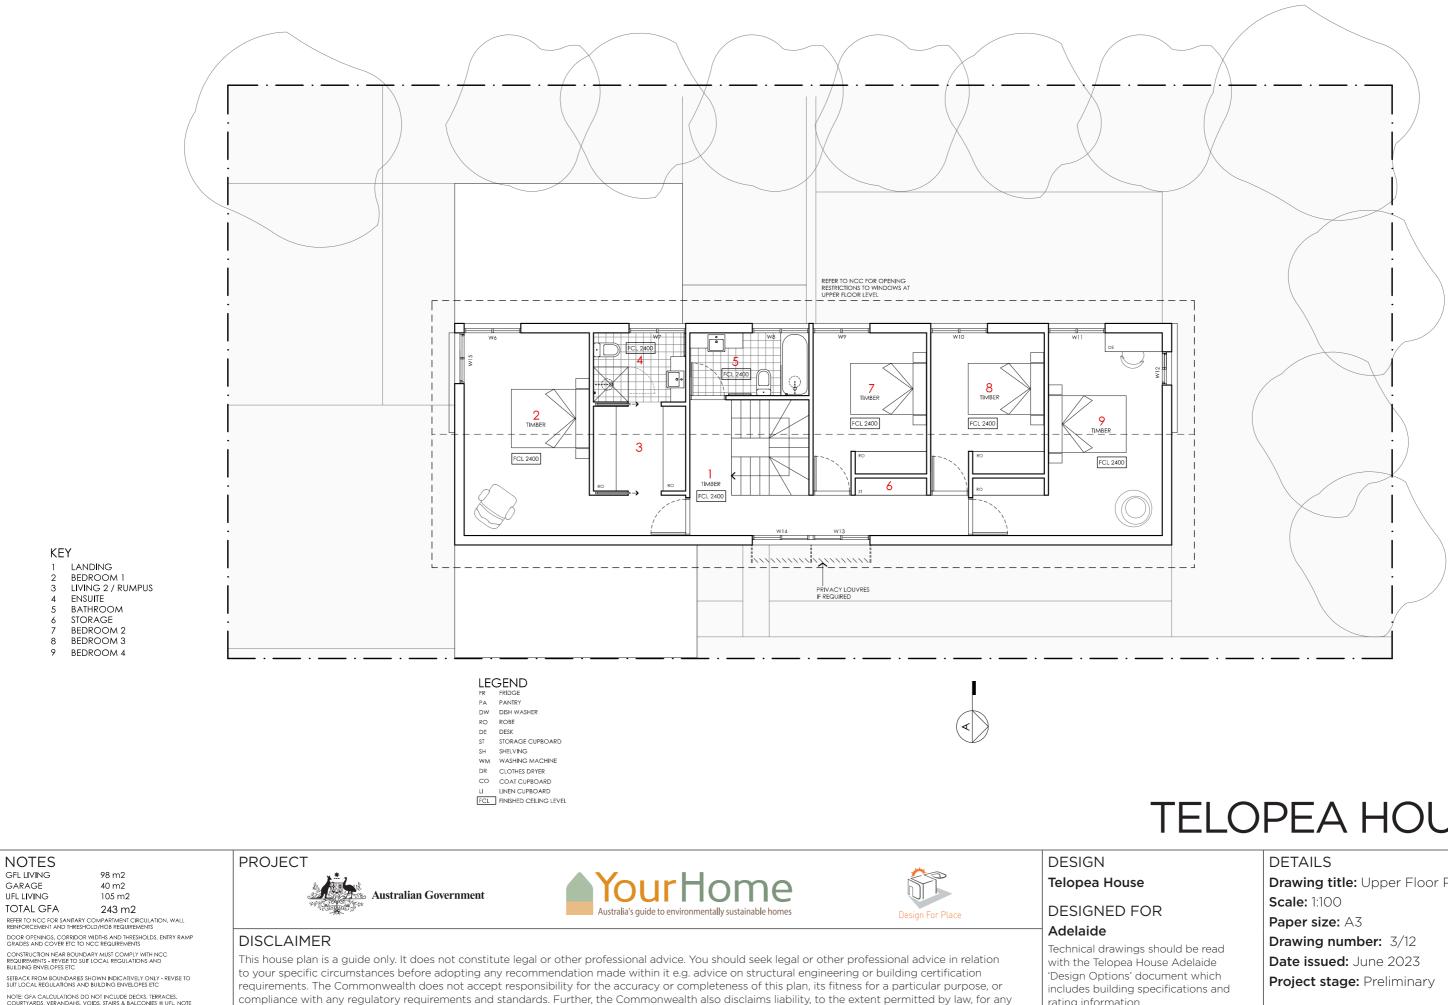

# **TELOPEA HOUSE**

Drawing title: Upper Floor Plan

Ν

DETAILS Drawing title: Roof Plan **Scale:** 1:100 Paper size: A3 Drawing number: 4/12 Date issued: June 2023 **Project stage:** Preliminary

Ν

DETAILS Drawing title: Elevation-East **Scale:** 1:100 Paper size: A3 Drawing number: 5/12 Date issued: June 2023 **Project stage:** Preliminary