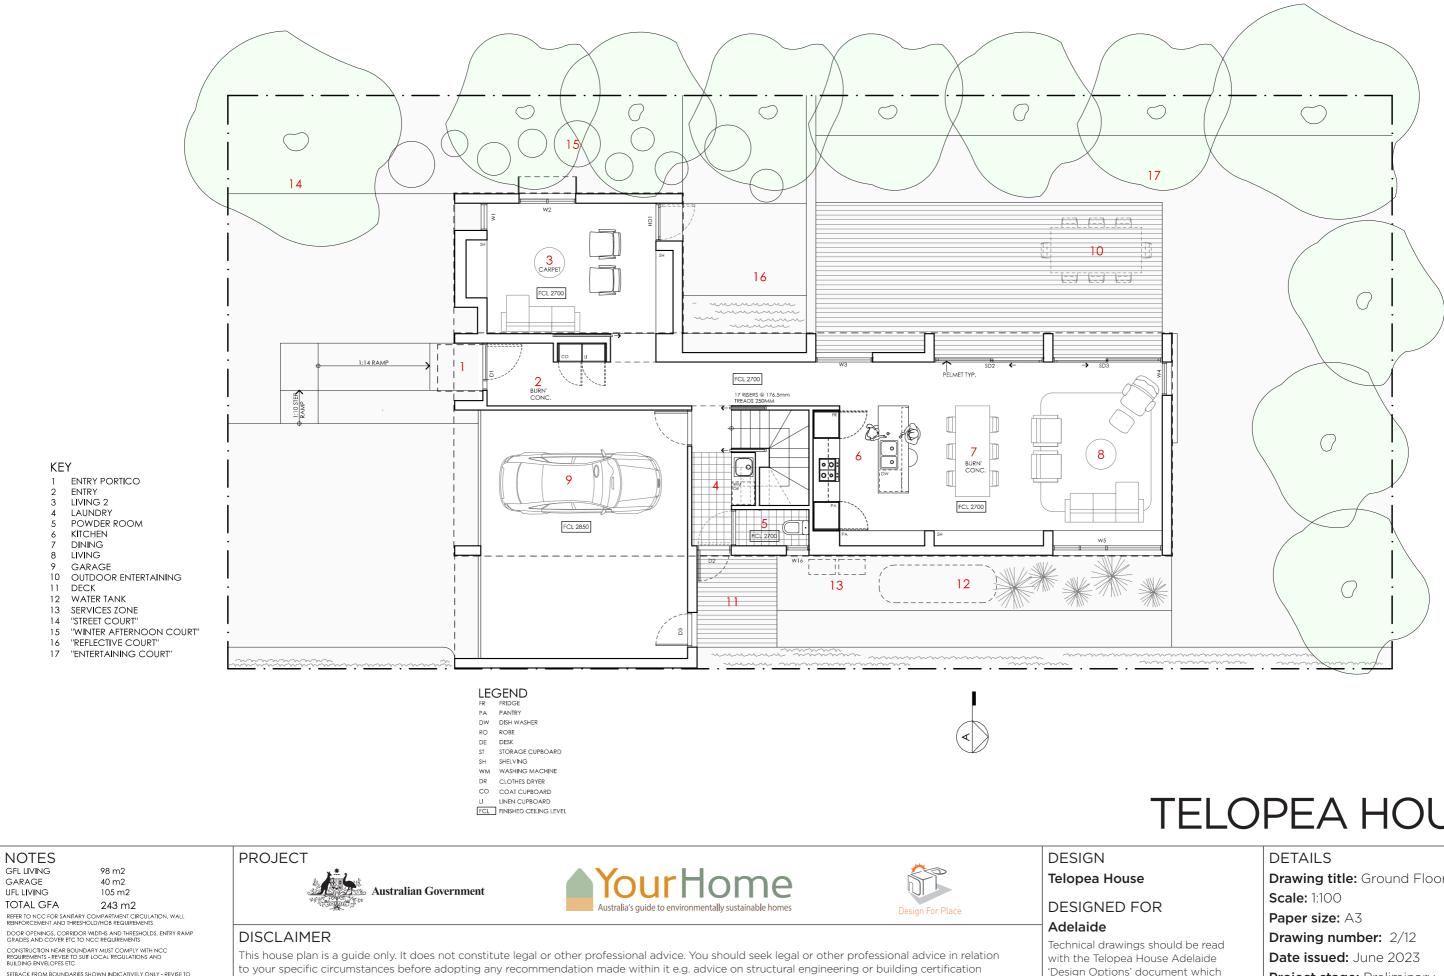

# **TELOPEA HOUSE**

Drawing title: Ground Floor Plan Ν Project stage: Preliminary

NOTE: GFA CALCULATIONS DO NOT INCLUDE DECKS, TERRACES, COURTYARDS, VERANDAHS, VOIDS, STARS & BALCONIES @ UFL. NOTE THAT INTERNAL ROOM DIMENSIONS ARE NOMINAL ONLY. CEILING INSULATION VALUES SPECIFIED EXTEND TO EAVE

SETBACK FROM BOUNDARIES SHOWN INDICATIVELY ONLY - REVISE TO SUIT LOCAL REGULATIONS AND BUILDING ENVELOPES ETC NOTE: GFA CALCULATIONS DO NOT INCLUDE DECKS, TERRACES, COURTYARDS, VERANDAHS, VOIDS, STAIRS & BALCONIES @ UFL. NOTE THAT INTERNAL ROOM DIMENSIONS ARE NOMINAL ONLY. CEILING INSULATION VALUES SPECIFIED EXTEND TO EAVE