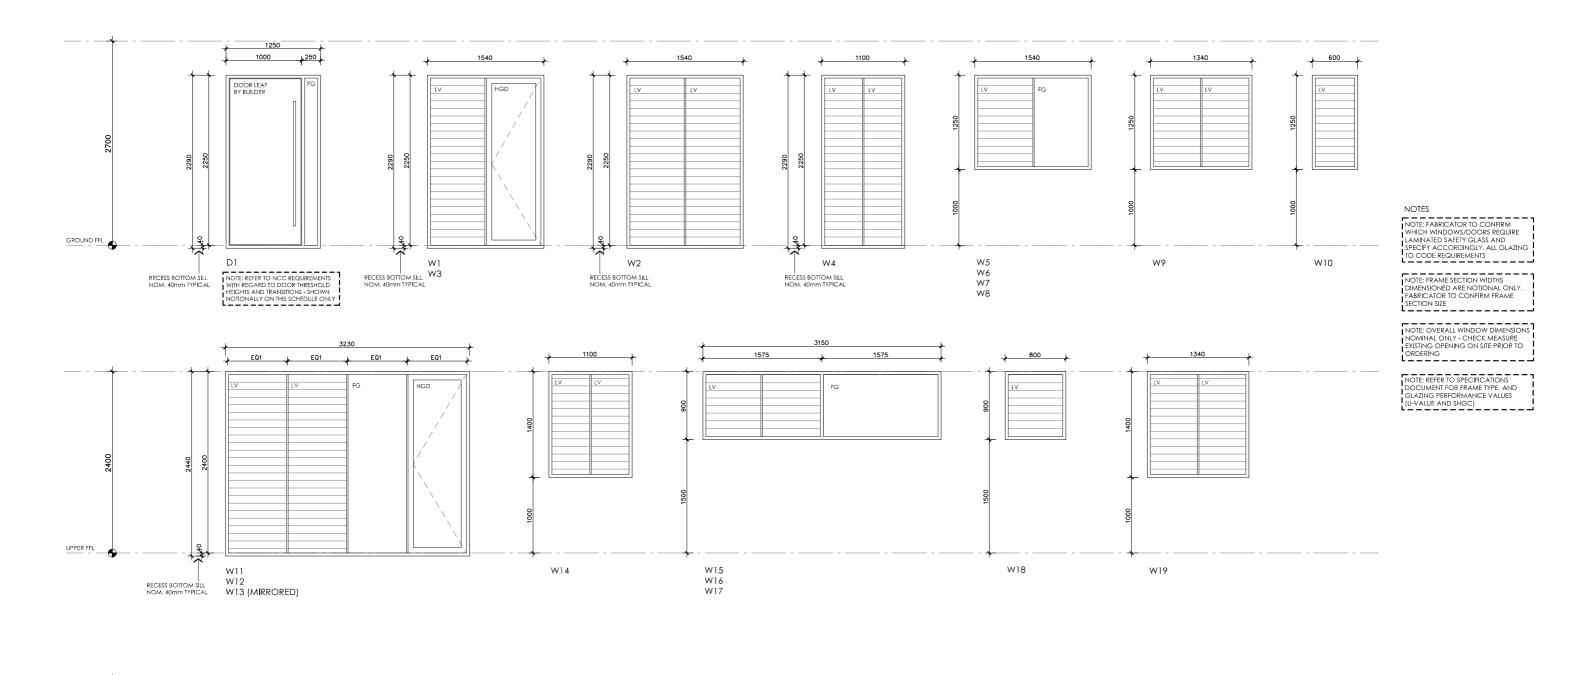

#### **LEGEND**

FG FIXED GLASS GLAZING TO CODE REQUIREMENTS

CW CASEMENT SASH
GLAZING TO CODE REQUIREMENTS

LV GLASS LOUVRES GLAZING TO CODE REQUIREMENTS

SD SLIDING DOOR GLAZING TO CODE REQUIREMENTS

SSD SLIDING STACKER DOOR GLAZING TO CODE REQUIREMENTS

SW SLIDING WINDOW

GLAZING TO CODE REQUIREMENTS

HGD HINGED DOOR WITH GLASS INFILL GLAZING TO CODE REQUIREMENTS

### DETAILS

**Drawing title:** Window and Door

Schedule Scale: 1:50

Paper size: A3

Drawing number: 12/12
Date issued: June 2023
Project stage: Preliminary