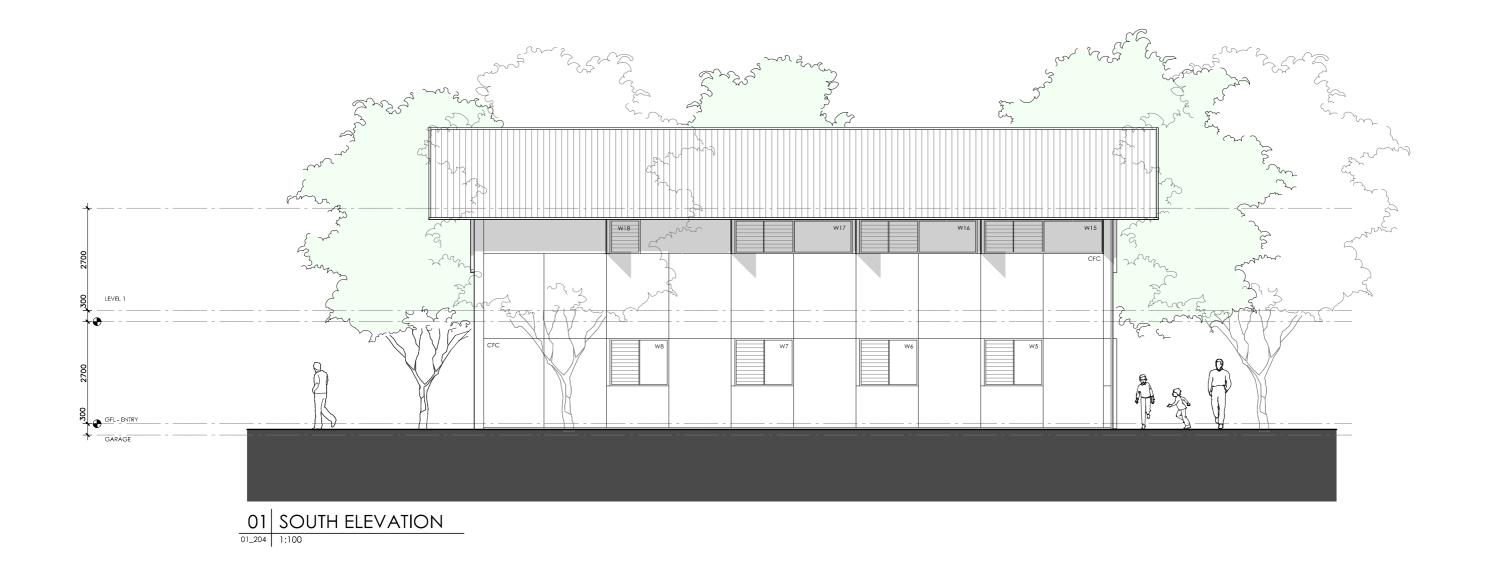

#### **LEGEND**

- BW FACE BRICK WALL TYPE & COLOUR TBC
- WB WEATHERBOARD CLADDING TYPE & COLOUR TBC
- CFC COMPRESSED FC SHEET ON TIMBER FRAME EXPRESSED JOINT AT EDGES INDICATED
- MF FOLDED METAL FASCIA COLOUR TBC
- ST STEEL WORK COLOUR TBC
- GD GARAGE DOOR COLOUR TBC
- ALUMINIUM COVER PLATE
  COLOUR TO MATCH WINDOW FRAMES

#### **PROJECT**

#### **DESIGN** Telopea House

#### **DESIGNED FOR**

#### Cairns

Technical drawings should be read with the Telopea House Cairns 'Design Options' document which includes building specifications and rating information.

#### **DETAILS**

**Drawing title:** Elevation - South

**Scale:** 1:100

Paper size: A3

**Drawing number:** 7/12 Date issued: June 2023 **Project stage:** Preliminary