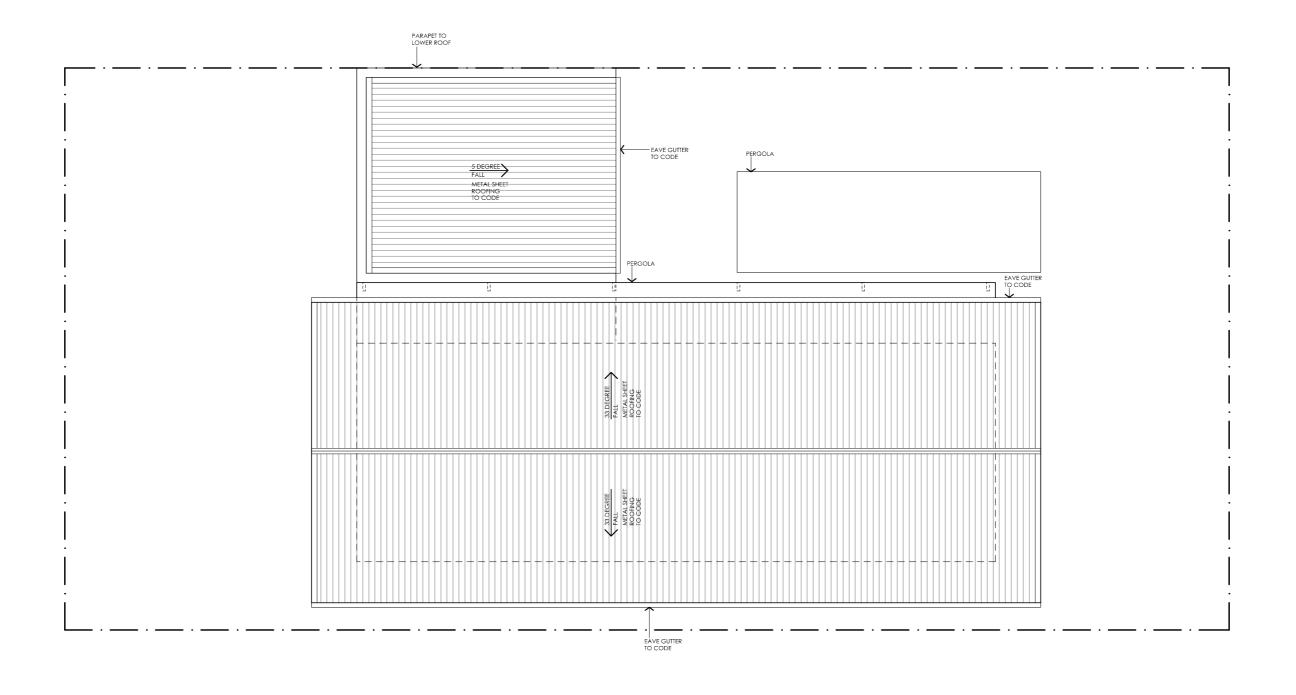

#### **DETAILS**

Drawing title: Roof Plan

**Scale:** 1:100 Paper size: A3

**Drawing number:** 4/12 Date issued: June 2023 Project stage: Preliminary