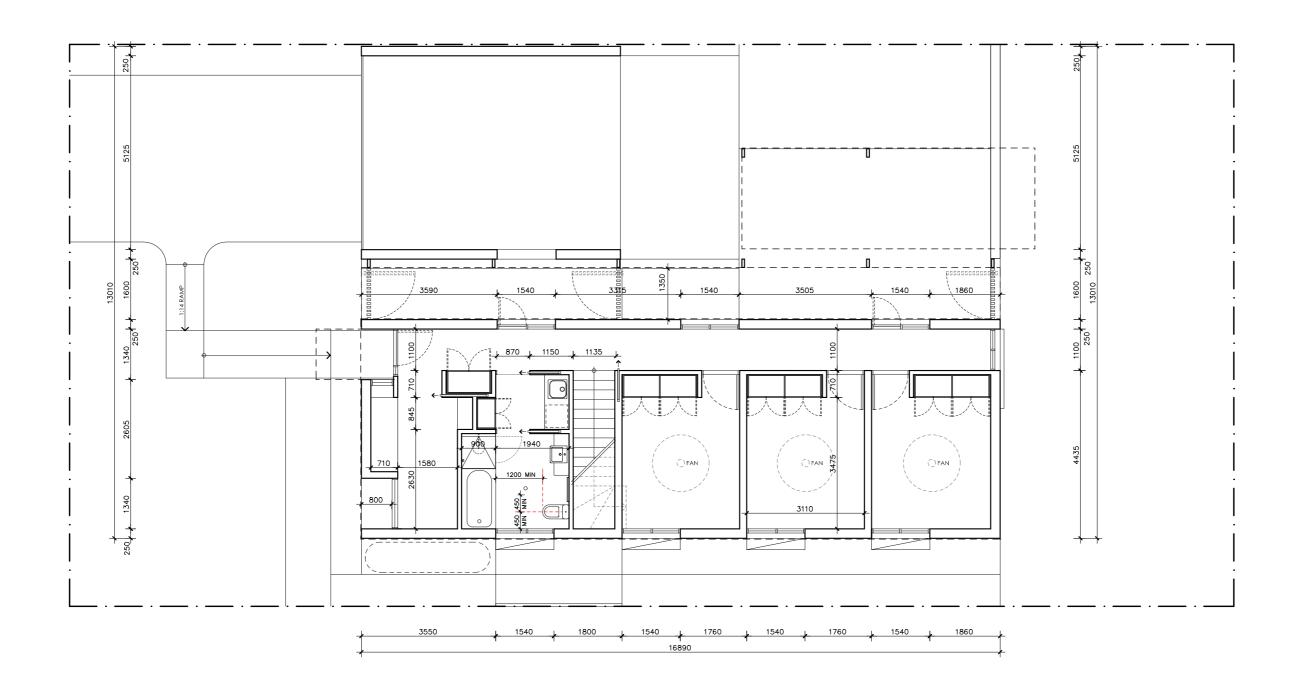

#### **PROJECT**

Technical drawings should be read with the Telopea House Cairns 'Design Options' document which includes building specifications and rating information.

**DESIGN** 

Cairns

**Telopea House** 

**DESIGNED FOR** 

#### **DETAILS**

**Drawing title:** Upper Floor Plan

**Scale:** 1:100

Paper size: A3

**Drawing number:** 3/12 Date issued: June 2023 Project stage: Preliminary