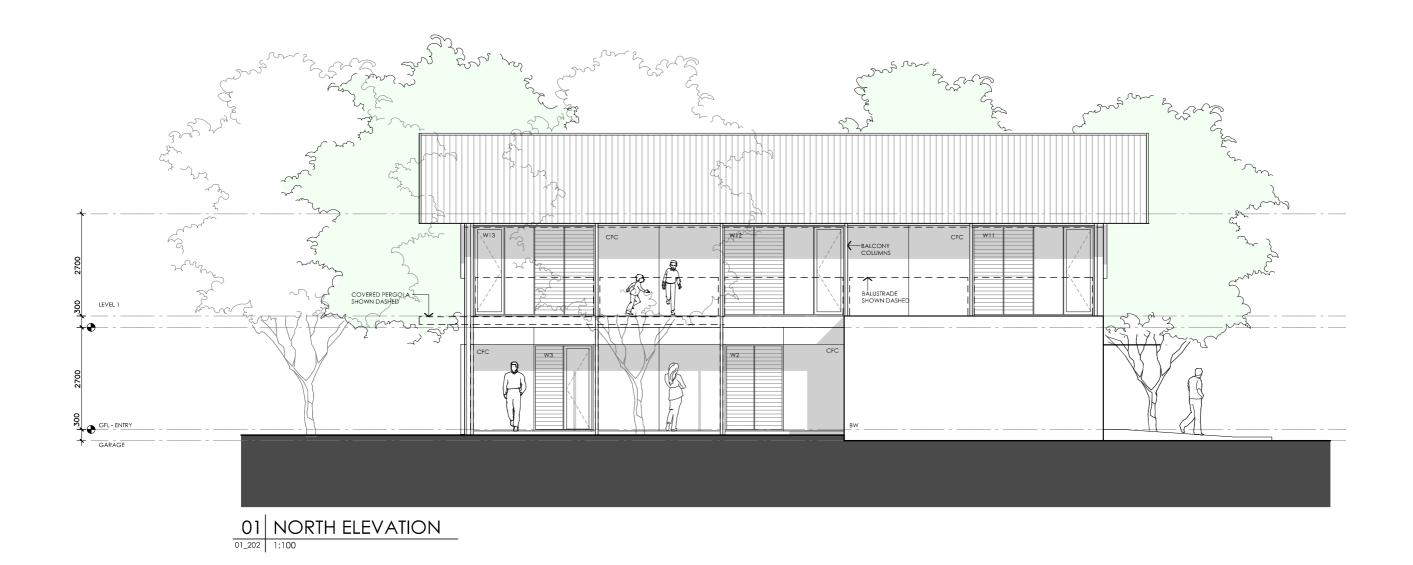

#### **LEGEND**

- BW FACE BRICK WALL TYPE & COLOUR TBC
- WB WEATHERBOARD CLADDING TYPE & COLOUR TBC
- CFC COMPRESSED FC SHEET ON TIMBER FRAME EXPRESSED JOINT AT EDGES INDICATED
- MF FOLDED METAL FASCIA COLOUR TBC
- ST STEEL WORK COLOUR TBC
- GD GARAGE DOOR COLOUR TBC
- ALUMINIUM COVER PLATE
  COLOUR TO MATCH WINDOW FRAMES

#### **PROJECT**

### **DESIGN** Telopea House

### **DESIGNED FOR**

#### Cairns

Technical drawings should be read with the Telopea House Cairns 'Design Options' document which includes building specifications and rating information.

#### **DETAILS**

**Drawing title:** Elevation - North

**Scale:** 1:100

Paper size: A3 **Drawing number:** 6/12

Date issued: June 2023 **Project stage:** Preliminary