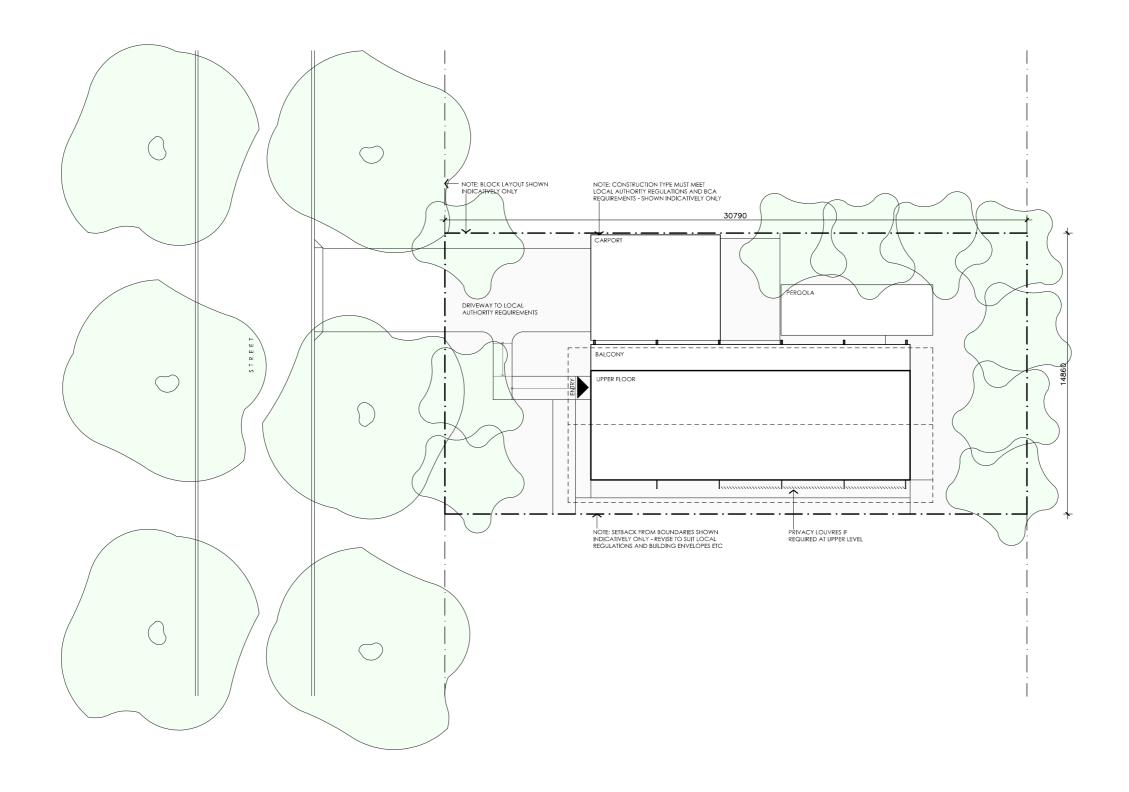

#### DETAILS

**Drawing title:** Site Plan

Scale: 1:200
Paper size: A3

Drawing number: 1/12

**Date issued:** June 2023 **Project stage:** Preliminary

#### **NOTES**

GFL LIVING 92 m2 CARPORT 38 m2

TOTAL GFA 220 m2 (icluding carport)

REFER TO NGC FOR SANIFARY COMPARTMENT CIRCULATION, WALL REINFORCEMENT AND THRESHOLD/HOB REQUIREMENTS DOOR OPENINGS, CORRIDOR WIDTHS AND THRESHOLDS, ENTRY RAMP GRADES AND COVER ETC TO NCC REQUIREMENTS

CONSTRUCTION NEAR BOUNDARY MUST COMPLY WITH NCC REQUIREMENTS - REVISE TO SUIT LOCAL REGULATIONS AND BUILDING ENVELOPES ETC

SETBACK FROM BOUNDARIES SHOWN INDICATIVELY ONLY - REVISE TO SUIT LOCAL REGULATIONS AND BUILDING ENVELOPES ETC

NOTE: GFA CALCULATIONS DO NOT INCLUDE DECKS, TERRACES, COURTYARDS, VERANDAHS, VOIDS, STAIRS & BALCONIES @ UFL, NOTE THAT INTERNAL ROOM DIMENSIONS ARE NOMINAL ONLY, CEILING INSULATION VALUES SPECIFIED EXTEND TO EAVES