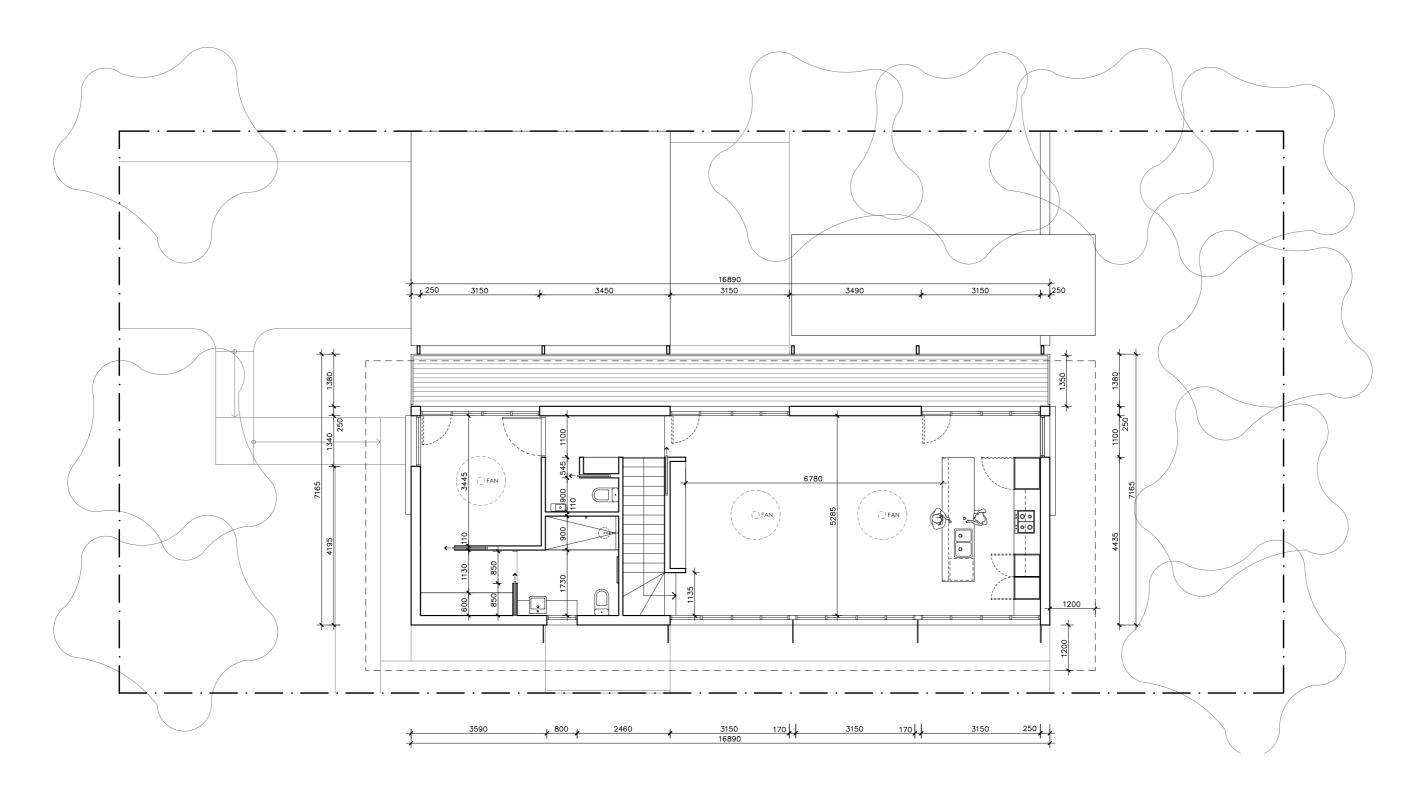

#### **PROJECT**

Technical drawings should be read with the Telopea House Cairns 'Design Options' document which includes building specifications and rating information.

**DESIGN** 

Cairns

**Telopea House** 

**DESIGNED FOR** 

#### **DETAILS**

**Drawing title:** Ground Floor Plan

**Scale:** 1:100 Paper size: A3

**Drawing number:** 2/12

Date issued: June 2023 Project stage: Preliminary