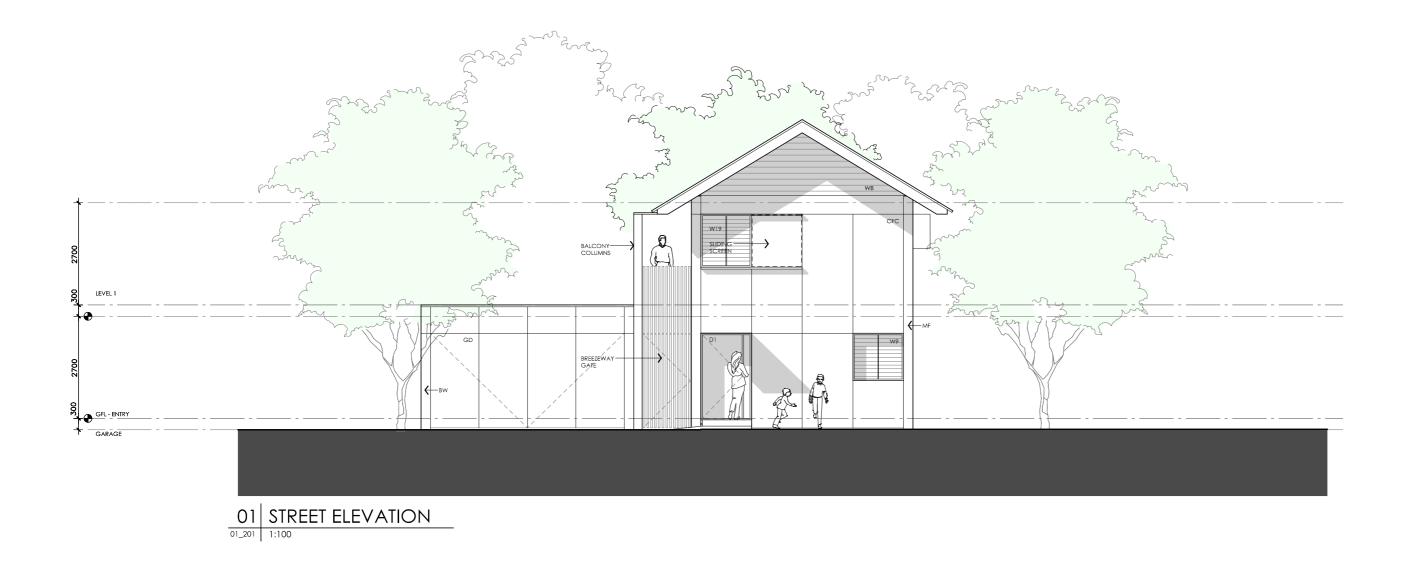

### LEGEND

N/A

PROJECT

### sign For Place

### Cairns

**DESIGN** 

Telopea House

**DESIGNED FOR** 

Technical drawings should be read with the Telopea House Cairns 'Design Options' document which includes building specifications and rating information.

#### DETAILS

**Drawing title:** Site Plan

Scale: 1:200
Paper size: A3

Drawing number: 1/12

**Date issued:** June 2023 **Project stage:** Preliminary