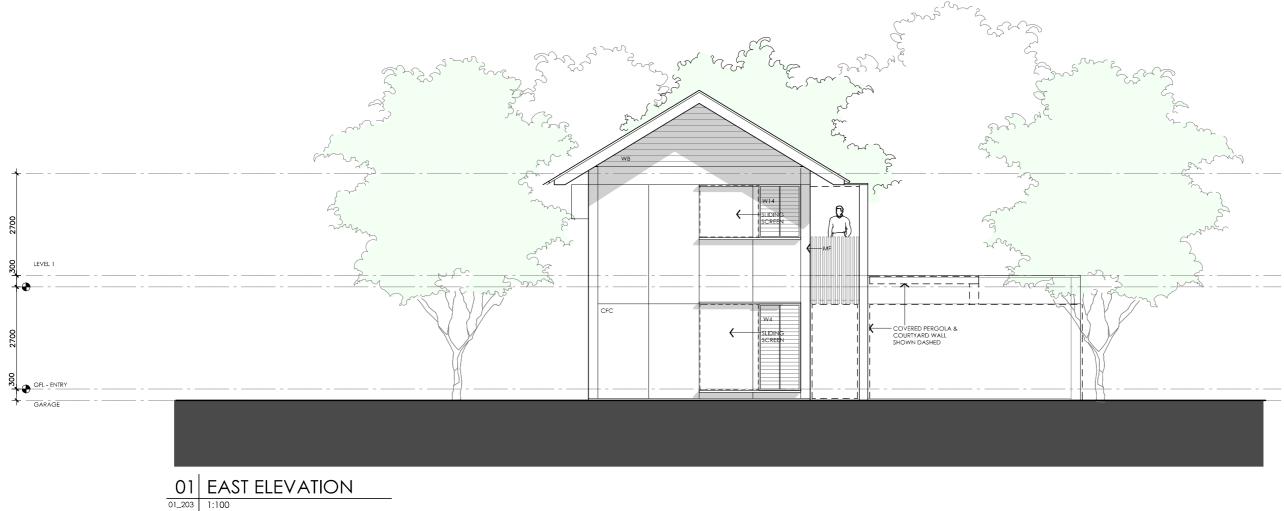

#### **LEGEND**

- BW FACE BRICK WALL TYPE & COLOUR TBC
- WB WEATHERBOARD CLADDING TYPE & COLOUR TBC
- CFC COMPRESSED FC SHEET ON TIMBER FRAME EXPRESSED JOINT AT EDGES INDICATED
- MF FOLDED METAL FASCIA COLOUR TBC
- ST STEEL WORK COLOUR TBC
- GD GARAGE DOOR COLOUR TBC
- ALUMINIUM COVER PLATE
  COLOUR TO MATCH WINDOW FRAMES

#### **PROJECT**

## Telopea House

**DESIGN** 

### **DESIGNED FOR**

#### Cairns

Technical drawings should be read with the Telopea House Cairns 'Design Options' document which includes building specifications and rating information.

#### **DETAILS**

**Drawing title:** Elevation - East

**Scale:** 1:100

Paper size: A3 **Drawing number:** 5/12

Date issued: June 2023 **Project stage:** Preliminary