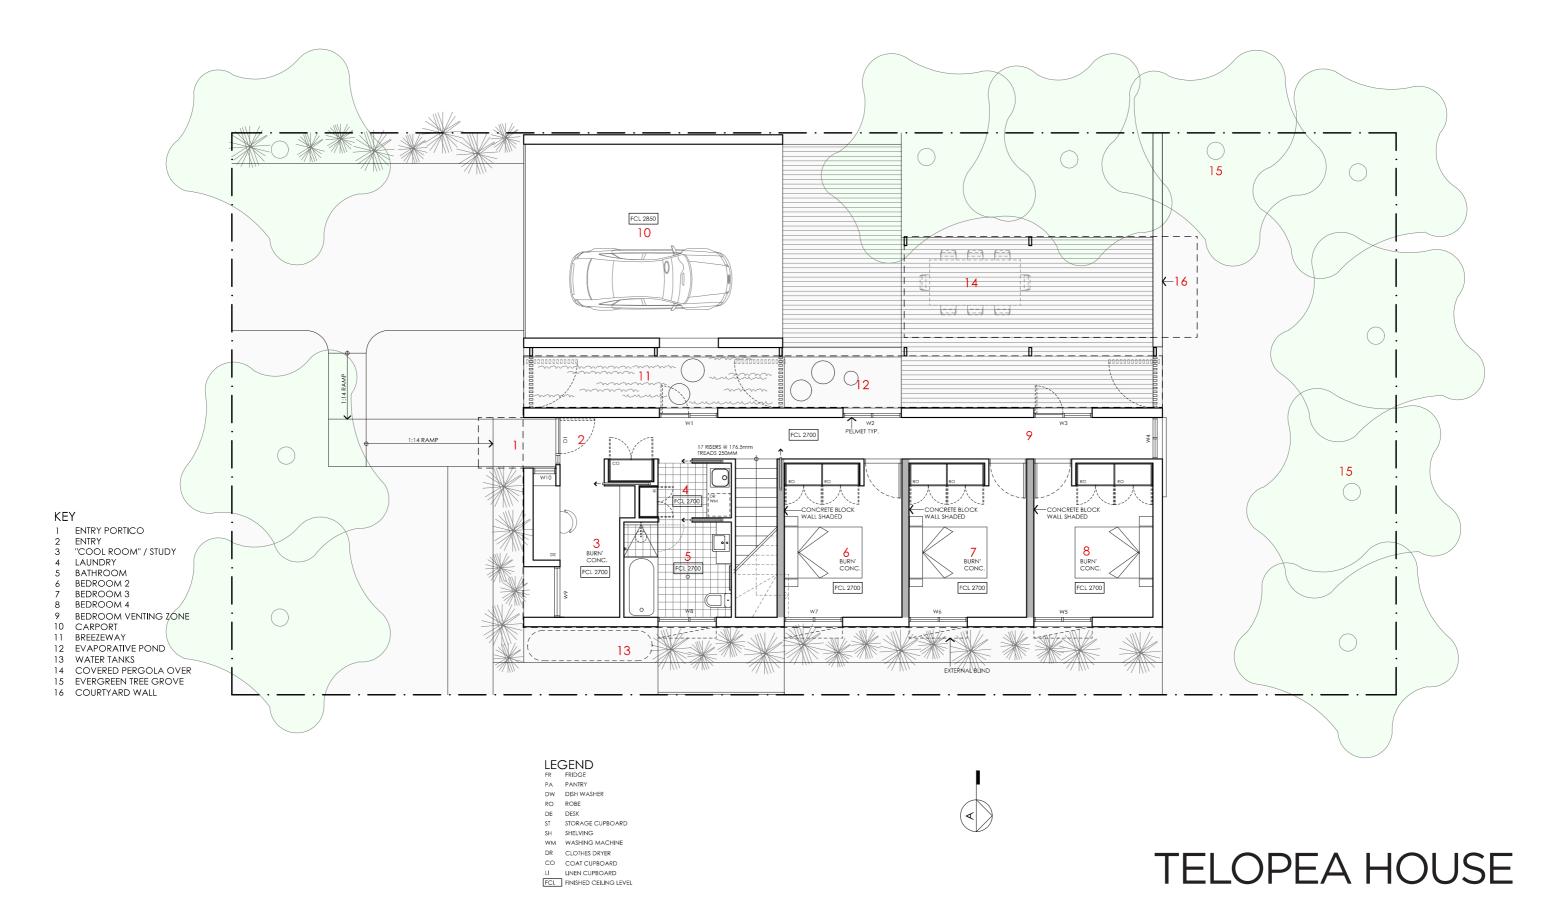

#### **DETAILS**

**Drawing title:** Ground Floor Plan

**Scale:** 1:100 Paper size: A3

**Drawing number:** 2/12

Date issued: June 2023 Project stage: Preliminary

#### **NOTES**

GFL LIVING 92 m2 CARPORT 38 m2

TOTAL GFA 220 m2 (icluding carport)

REFER TO NGC FOR SANIFARY COMPARTMENT CIRCULATION, WALL REINFORCEMENT AND THRESHOLD/HOB REQUIREMENTS DOOR OPENINGS, CORRIDOR WIDTHS AND THRESHOLDS, ENTRY RAMP GRADES AND COVER ETC TO NCC REQUIREMENTS  $\,$ 

CONSTRUCTION NEAR BOUNDARY MUST COMPLY WITH NCC REQUIREMENTS - REVISE TO SUIT LOCAL REGULATIONS AND BUILDING ENVELOPES ETC

SETBACK FROM BOUNDARIES SHOWN INDICATIVELY ONLY - REVISE TO SUIT LOCAL REGULATIONS AND BUILDING ENVELOPES ETC

NOTE: GFA CALCULATIONS DO NOT INCLUDE DECKS, TERRACES, COURTYARDS, VERANDAHS, VOIDS, STAIRS & BALCONIES @ UFL, NOTE THAT INTERNAL ROOM DIMENSIONS ARE NOMINAL ONLY, CEILING INSULATION VALUES SPECIFIED EXTEND TO EAVES