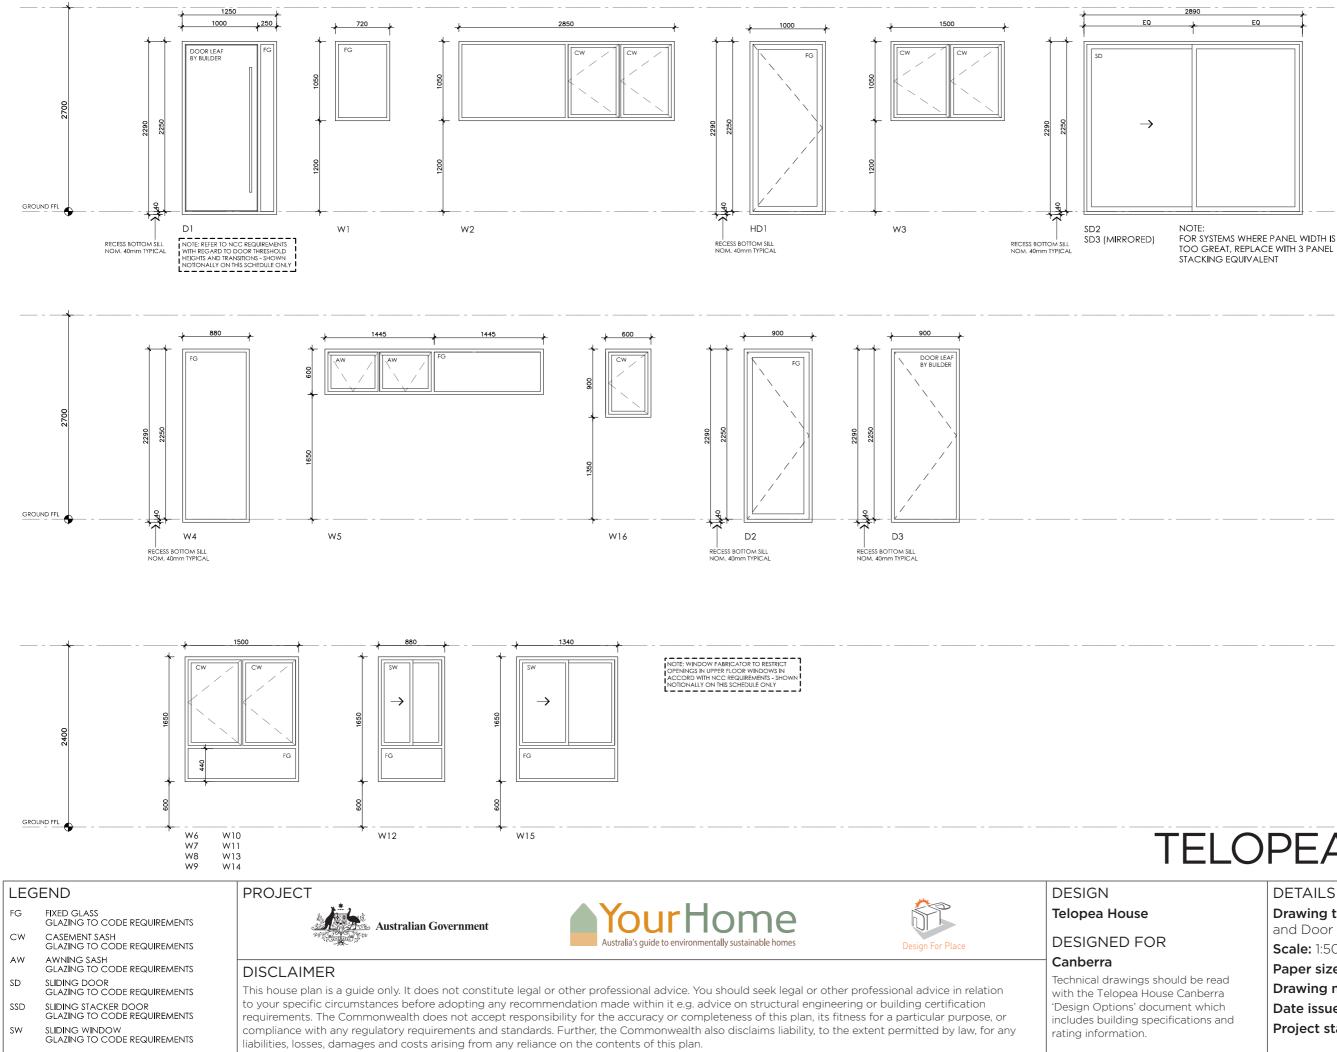

TOO GREAT, REPLACE WITH 3 PANEL STACKING EQUIVALENT

NOTE: FABRICATOR TO CONFIRM WHICH WINDOWS/DOORS REQUIRE LAMINATED SAFETY GLASS AND SPECIPY ACCORDINGLY. ALL GLAZING TO CODE REQUIREMENTS NOTE: FRAME SECTION WIDTHS DIMENSIONED ARE NOTIONAL ONLY, FABRICATOR TO CONFIRM FRAME SECTION SIZE

NOTE: OVERALL WINDOW DIMENSIONS NOMINAL ONLY - CHECK MEASURE EXISTING OPENING ON SITE PRIOR TO ORDERING

NOTE: REFER TO SPECIFICATIONS DOCUMENT FOR FRAME TYPE, AND GLAZING PERFORMANCE VALUES (U-VALUE AND SHGC)

## **TELOPEA HOUSE**

DETAILS Drawing title: Window and Door Schedule **Scale:** 1:50 Paper size: A3 Drawing number: 12/12 Date issued: June 2023 Project stage: Preliminary