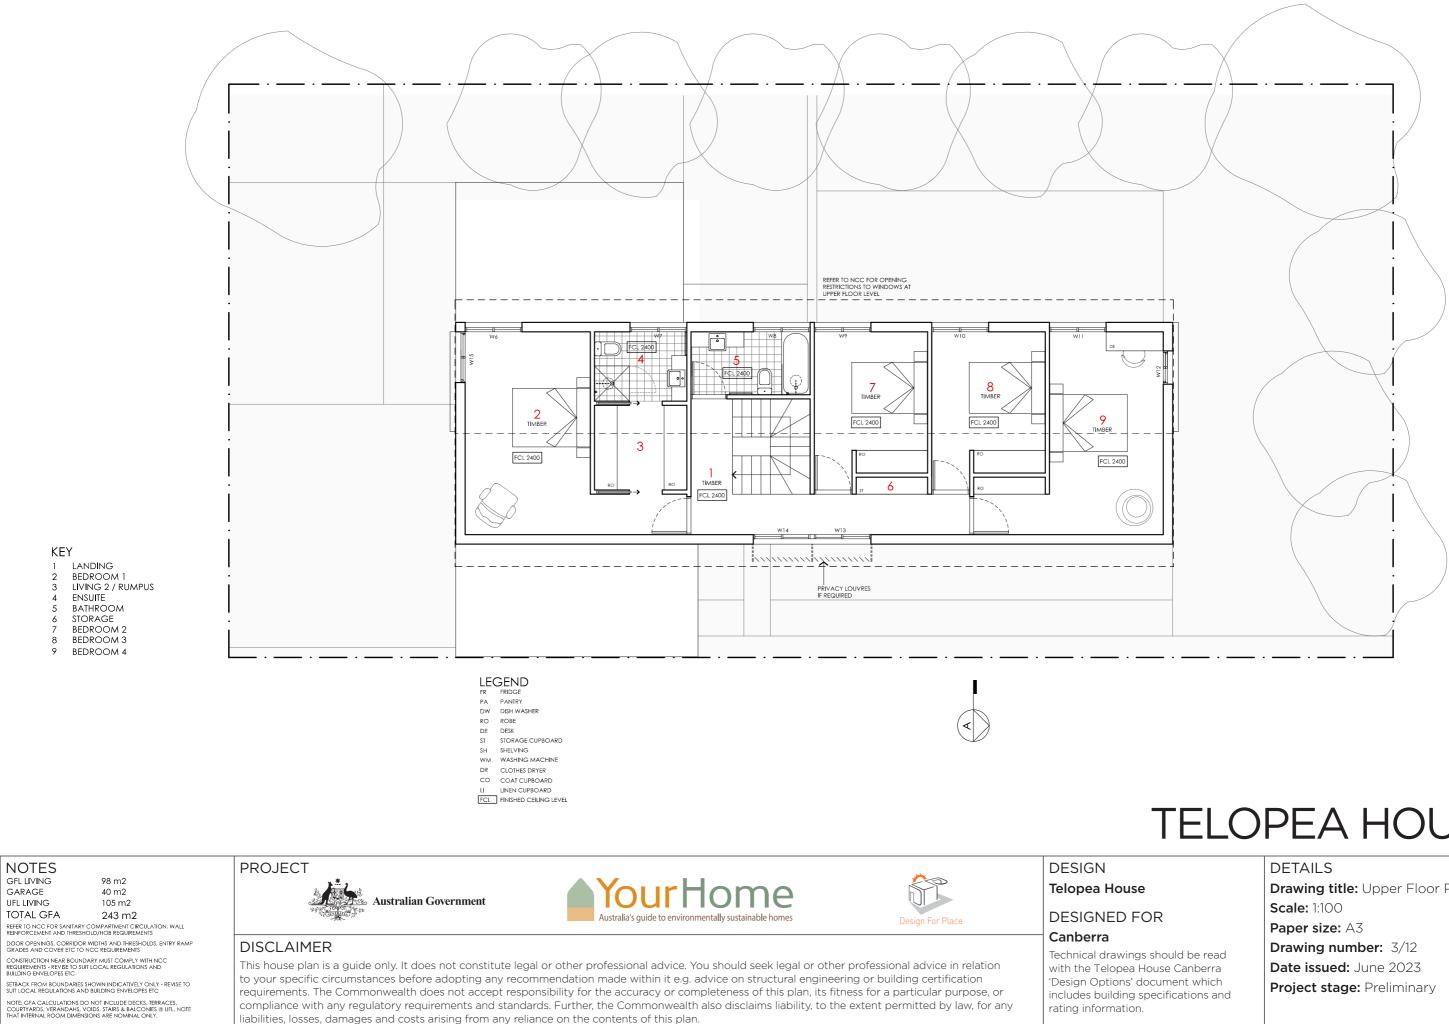

# **TELOPEA HOUSE**

Drawing title: Upper Floor Plan

Ν

DETAILS Drawing title: Roof Plan **Scale:** 1:100 Paper size: A3 Drawing number: 4/12 Date issued: June 2023 **Project stage:** Preliminary

Ν

DETAILS Drawing title: Elevation - East **Scale:** 1:100 Paper size: A3 **Drawing number:** 5/12 Date issued: June 2023 **Project stage:** Preliminary