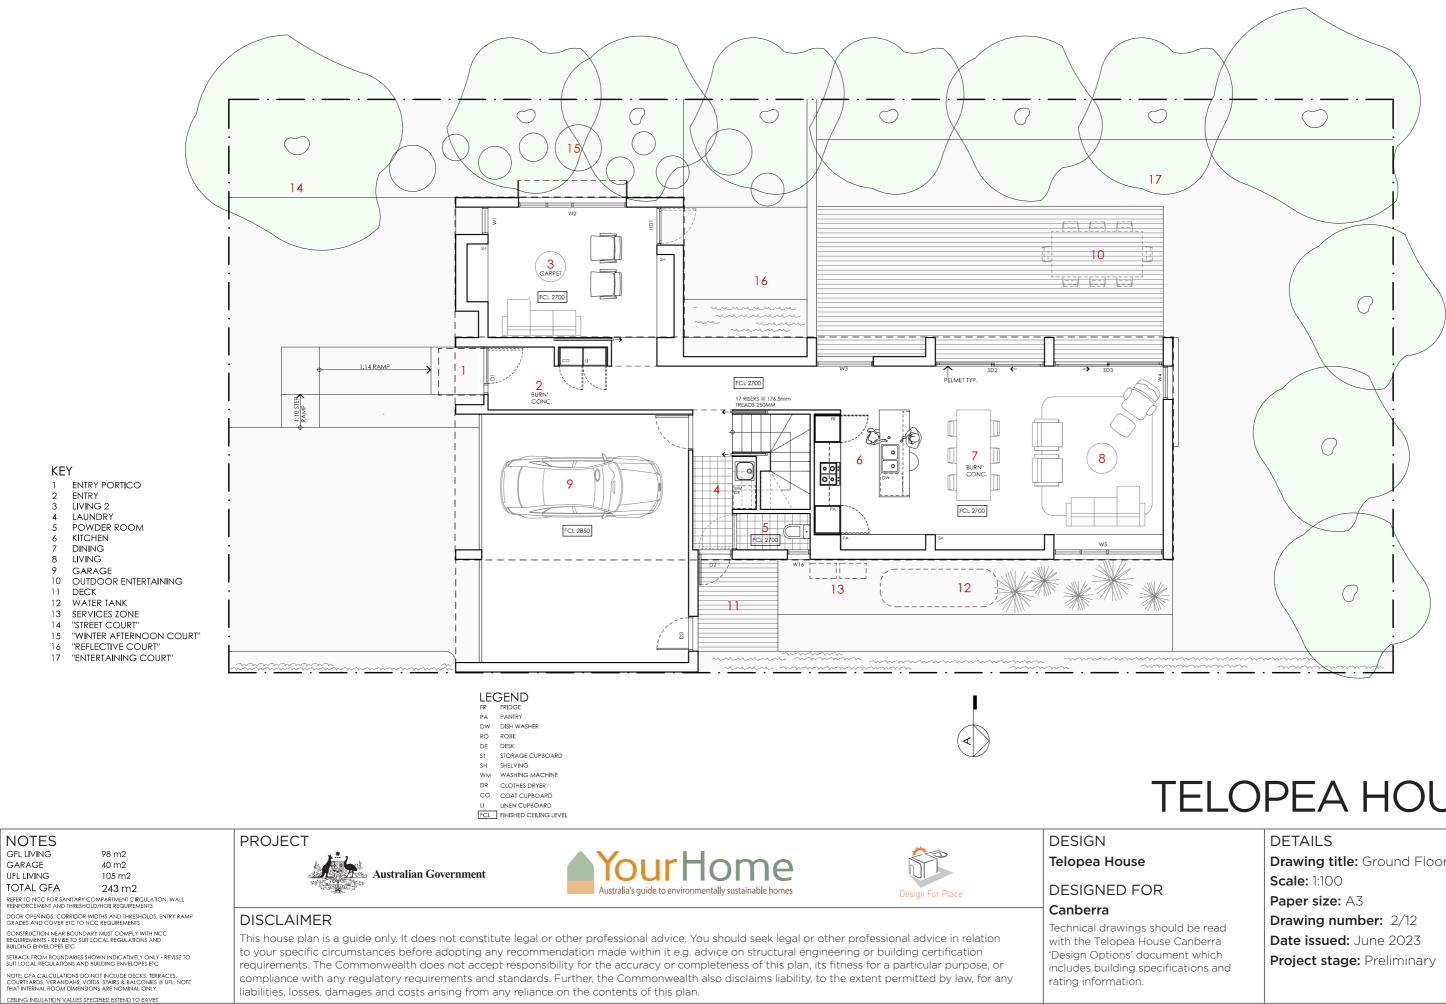

DETAILS Drawing title: Site Plan **Scale:** 1:200 Paper size: A3 Drawing number: 1/12 Date issued: June 2023 **Project stage:** Preliminary

Ν

Drawing title: Ground Floor Plan Ν

CEILING INSULATION VALUES SPECIFIED EXTEND TO EAVE