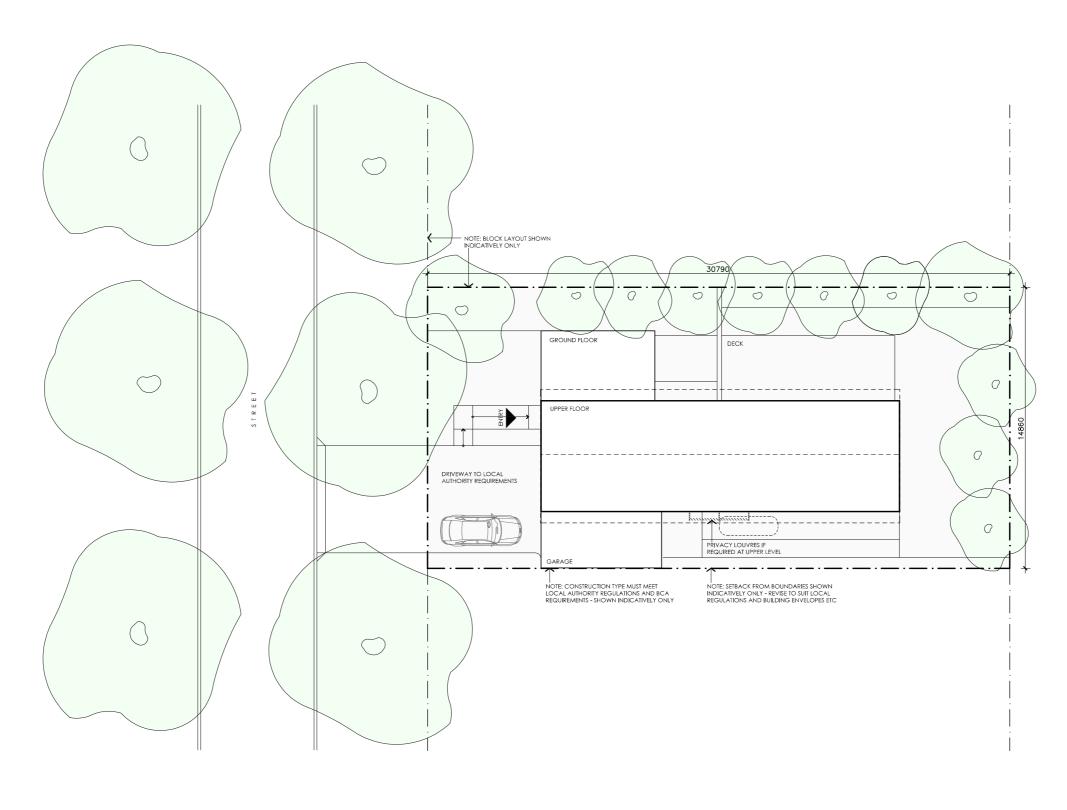

DETAILS Drawing title: Site Plan **Scale:** 1:200 Paper size: A3 Drawing number: 1/12 Date issued: June 2023 **Project stage:** Preliminary

Ν

Drawing title: Ground Floor Plan Ν

CEILING INSULATION VALUES SPECIFIED EXTEND TO EAVE