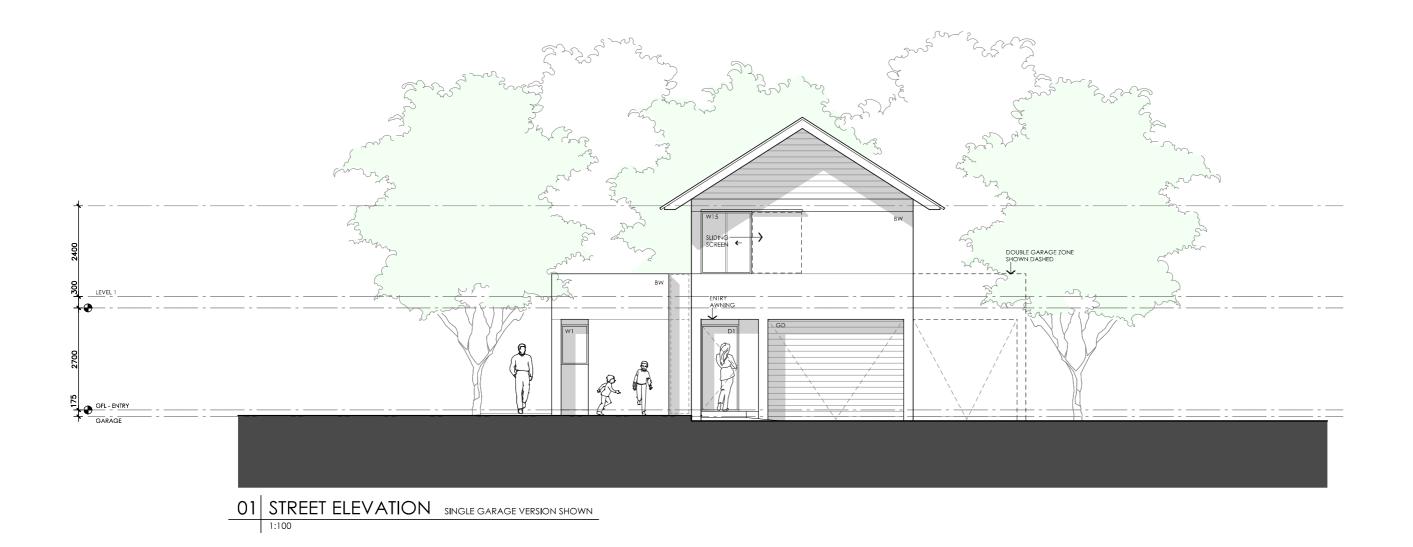

### **DETAILS**

**Drawing title:** Elevation - East

**Scale:** 1:100

Paper size: A3

**Drawing number:** 5/12 Date issued: June 2023 **Project stage:** Preliminary

### **DETAILS**

**Drawing title:** Elevation - North

**Scale:** 1:100

Paper size: A3

**Drawing number:** 6/12 Date issued: June 2023 **Project stage:** Preliminary

### **DETAILS**

**Drawing title:** Elevation - South

**Scale:** 1:100

Paper size: A3

**Drawing number:** 7/12 Date issued: June 2023 **Project stage:** Preliminary

# DESIGN Telopea House

DESIGNED FOR
Perth
Technical drawings should be read

with the Telopea House Perth 'Design Options' document which includes building specifications and rating information. DETAILS

**Drawing title:** Elevation - West

Scale: 1:100
Paper size: A3

Drawing number: 8/12
Date issued: June 2023
Project stage: Preliminary