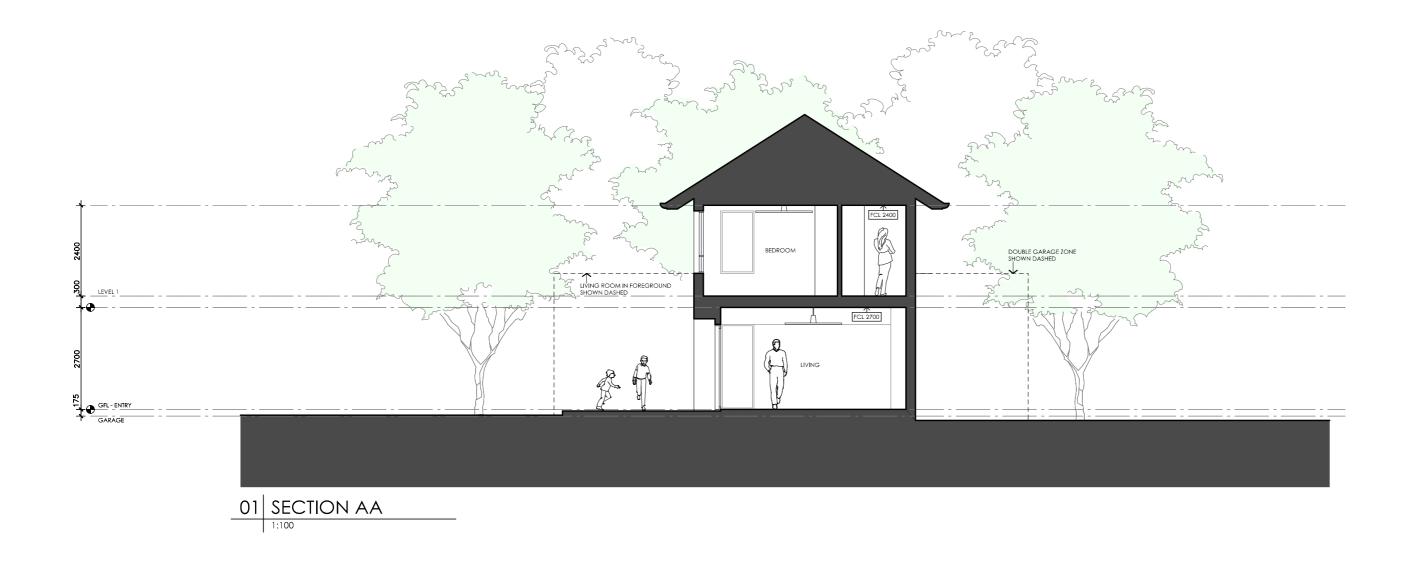

### **DESIGN** Telopea House

**DESIGNED FOR** 

#### Perth

Technical drawings should be read with the Telopea House Perth 'Design Options' document which includes building specifications and rating information.

### **DETAILS**

**Drawing title:** Section

**Scale:** 1:100

Paper size: A3

**Drawing number:** 9/12 Date issued: June 2023 **Project stage:** Preliminary