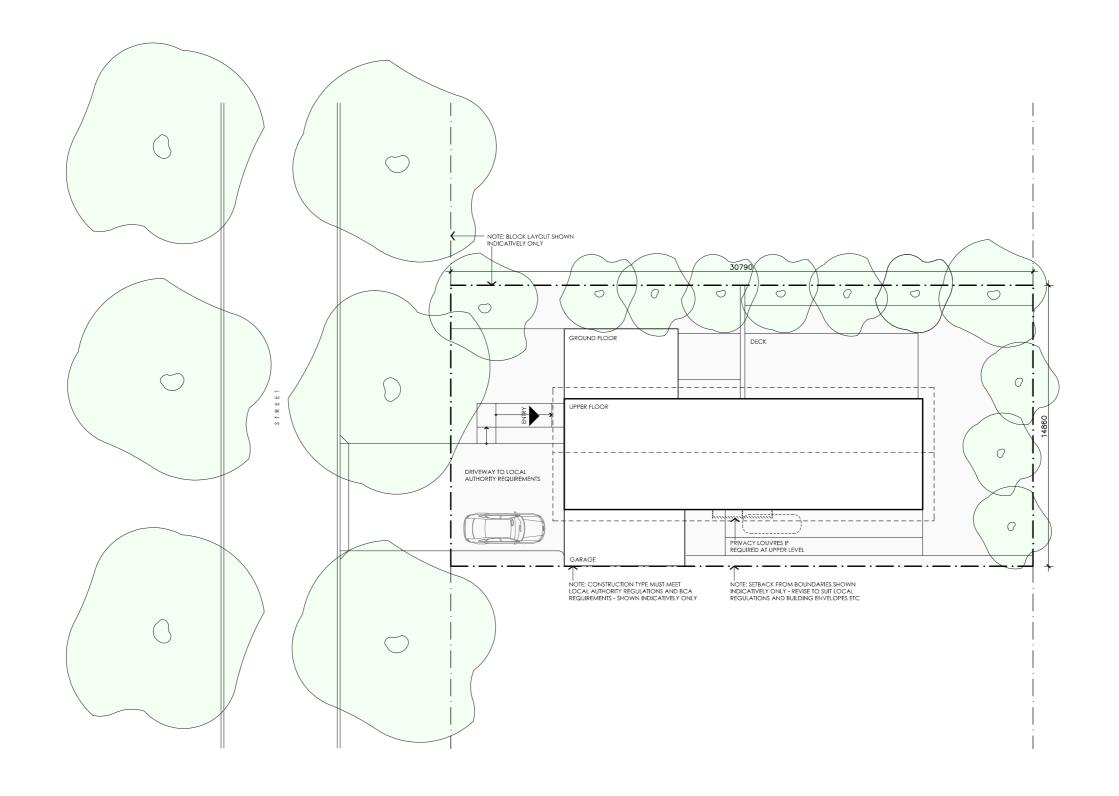

### DETAILS

**Drawing title:** Site Plan

Scale: 1:200
Paper size: A3

Drawing number: 1/12

**Date issued:** June 2023 **Project stage:** Preliminary

DISCLAIMER
This house plan is a

### **NOTES**

GFL LIVING GARAGE 40 m2 UFL LIVING 105 m2 TOTAL GFA 243 m2

REFER TO NCC FOR SANITARY COMPARTMENT CIRCULATION, WALL REINFORCEMENT AND THRESHOLD/HOB REQUIREMENTS DOOR OPENINGS, CORRIDOR WIDTHS AND THRESHOLDS, ENTRY RAMP GRADES AND COVER ETC TO NCC REQUIREMENTS CONSTRUCTION NEAR BOUNDARY MUST COMPLY WITH NCC REQUIREMENTS - REVISE TO SUIT LOCAL REGULATIONS AND BUILDING ENVELOPES ETC

SETBACK FROM BOUNDARIES SHOWN INDICATIVELY ONLY - REVISE TO SUIT LOCAL REGULATIONS AND BUILDING ENVELOPES ETC

NOTE: GFA CALCULATIONS DO NOT INCLUDE DECKS, TERRACES, COURTYARDS, VERANDAHS, VOIDS, STAIRS & BALCONIES @ UFL. NOTE THAT INTERNAL ROOM DIMENSIONS ARE NOMINAL ONLY.

CEILING INSULATION VALUES SPECIFIED EXTEND TO EAVES

**PROJECT** 

**DESIGN Telopea House** 

**DESIGNED FOR** 

Perth

Technical drawings should be read with the Telopea House Perth 'Design Options' document which includes building specifications and rating information.