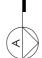

### **DETAILS**

**Drawing title:** Elevation - East

**Scale:** 1:100

Paper size: A3

**Drawing number:** 5/12 Date issued: June 2023 **Project stage:** Preliminary

### **LEGEND**

- BW FACE BRICK WALL TYPE & COLOUR TBC
- WB WEATHERBOARD CLADDING TYPE & COLOUR TBC
- CFC COMPRESSED FC SHEET ON TIMBER FRAME EXPRESSED JOINT AT EDGES INDICATED
- FOLDED METAL FASCIA COLOUR TBC
- STEEL WORK COLOUR TBC
- GD GARAGE DOOR COLOUR TBC
- ALUMINIUM COVER PLATE
  COLOUR TO MATCH WINDOW FRAMES