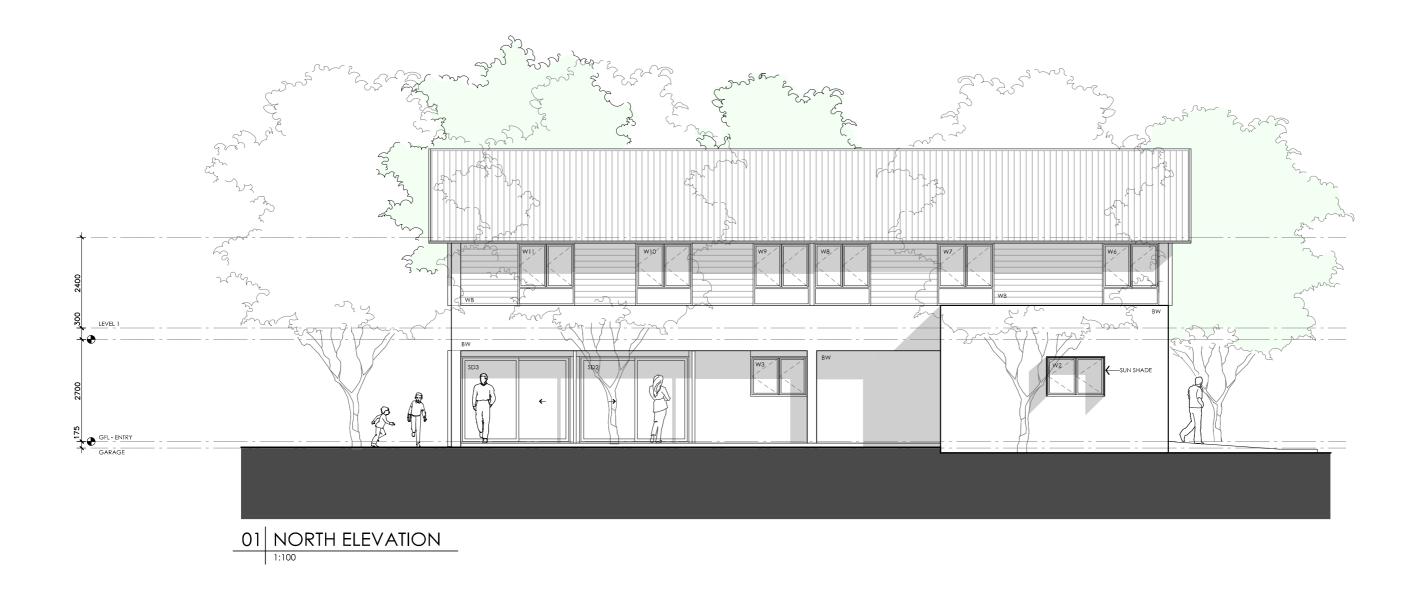

### **DETAILS**

**Drawing title:** Elevation - South

**Scale:** 1:100

Paper size: A3

**Drawing number:** 7/12 Date issued: June 2023 **Project stage:** Preliminary

### **LEGEND**

BW FACE BRICK WALL TYPE & COLOUR TBC

WB WEATHERBOARD CLADDING TYPE & COLOUR TBC

CFC COMPRESSED FC SHEET ON TIMBER FRAME EXPRESSED JOINT AT EDGES INDICATED

MF FOLDED METAL FASCIA COLOUR TBC

ST STEEL WORK COLOUR TBC

GD GARAGE DOOR COLOUR TBC

AL ALUMINIUM COVER PLATE
COLOUR TO MATCH WINDOW FRAMES

PROJECT

**DISCLAIMER** 