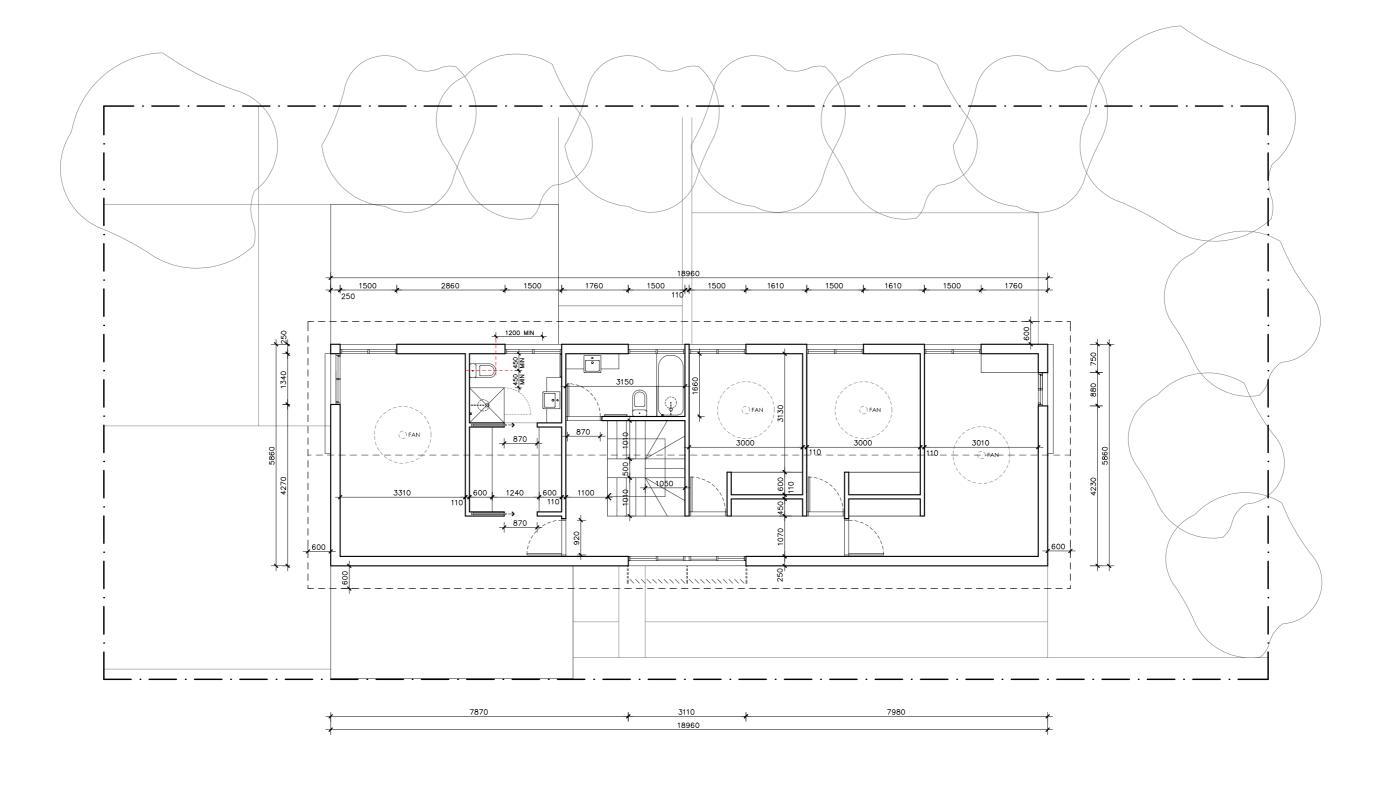

### **DETAILS**

**Drawing title:** Upper Floor Plan

**Scale:** 1:100 Paper size: A3

**Drawing number:** 3/12

Date issued: June 2023 Project stage: Preliminary

### KEY

- LANDING
- BEDROOM 1 LIVING 2 / RUMPUS
- ENSUITE
- BATHROOM
- STORAGE
- BEDROOM 2
- BEDROOM 3 BEDROOM 4

- DW DISH WASHER RO ROBE
- DESK
- STORAGE CUPBOARD SHELVING
- WM WASHING MACHINE
- DR CLOTHES DRYER
- CO COAT CUPBOARD
- LINEN CUPBOARD LI LINEN CUPBOARD

  FCL FINISHED CEILING LEVEL