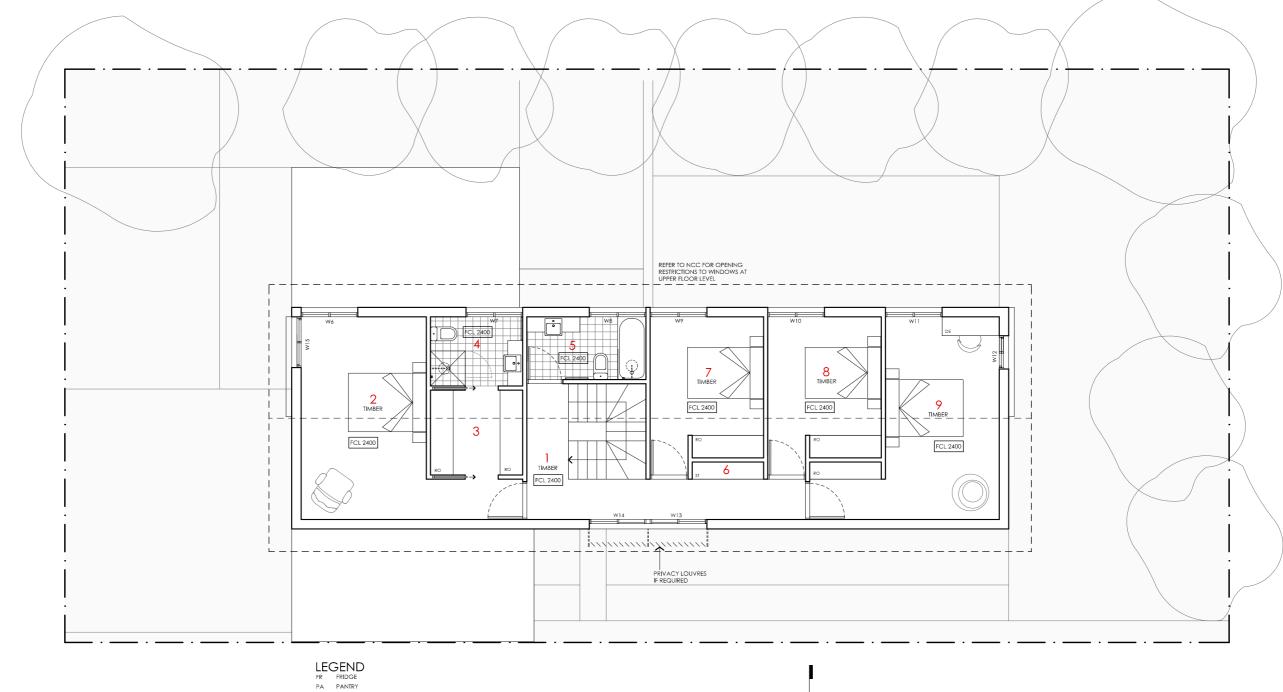

### **DETAILS**

**Drawing title:** Upper Floor Plan

**Scale:** 1:100 Paper size: A3

**Drawing number:** 3/12

Date issued: June 2023 Project stage: Preliminary

### KEY

- LANDING
- BEDROOM 1 LIVING 2 / RUMPUS
- ENSUITE
- BATHROOM
- STORAGE
- BEDROOM 2
- BEDROOM 3 BEDROOM 4

- DW DISH WASHER RO ROBE
- DESK
- STORAGE CUPBOARD SHELVING
- WM WASHING MACHINE
- DR CLOTHES DRYER
- CO COAT CUPBOARD
- LINEN CUPBOARD LI LINEN CUPBOARD

  FCL FINISHED CEILING LEVEL