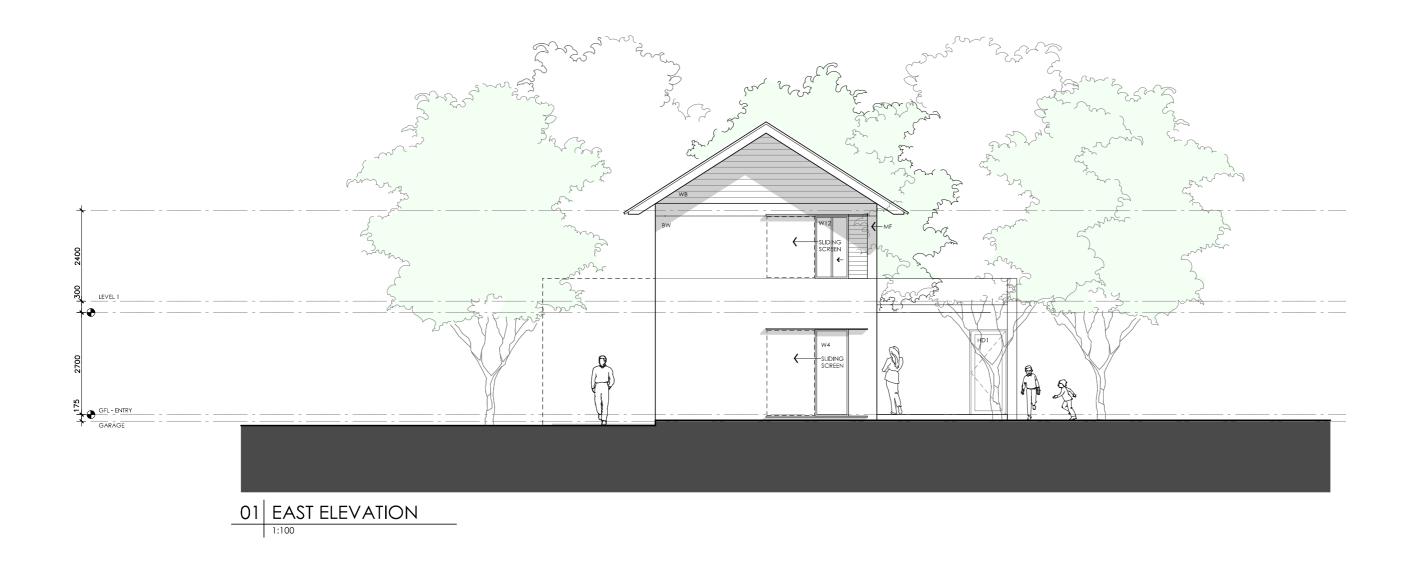

### **DETAILS**

**Drawing title:** Elevation - North

**Scale:** 1:100

Paper size: A3

**Drawing number:** 6/12 Date issued: June 2023 **Project stage:** Preliminary

### **LEGEND**

- BW FACE BRICK WALL TYPE & COLOUR TBC
- WB WEATHERBOARD CLADDING TYPE & COLOUR TBC
- CFC COMPRESSED FC SHEET ON TIMBER FRAME EXPRESSED JOINT AT EDGES INDICATED
- FOLDED METAL FASCIA COLOUR TBC
- STEEL WORK COLOUR TBC
- GD GARAGE DOOR COLOUR TBC
- ALUMINIUM COVER PLATE
  COLOUR TO MATCH WINDOW FRAMES