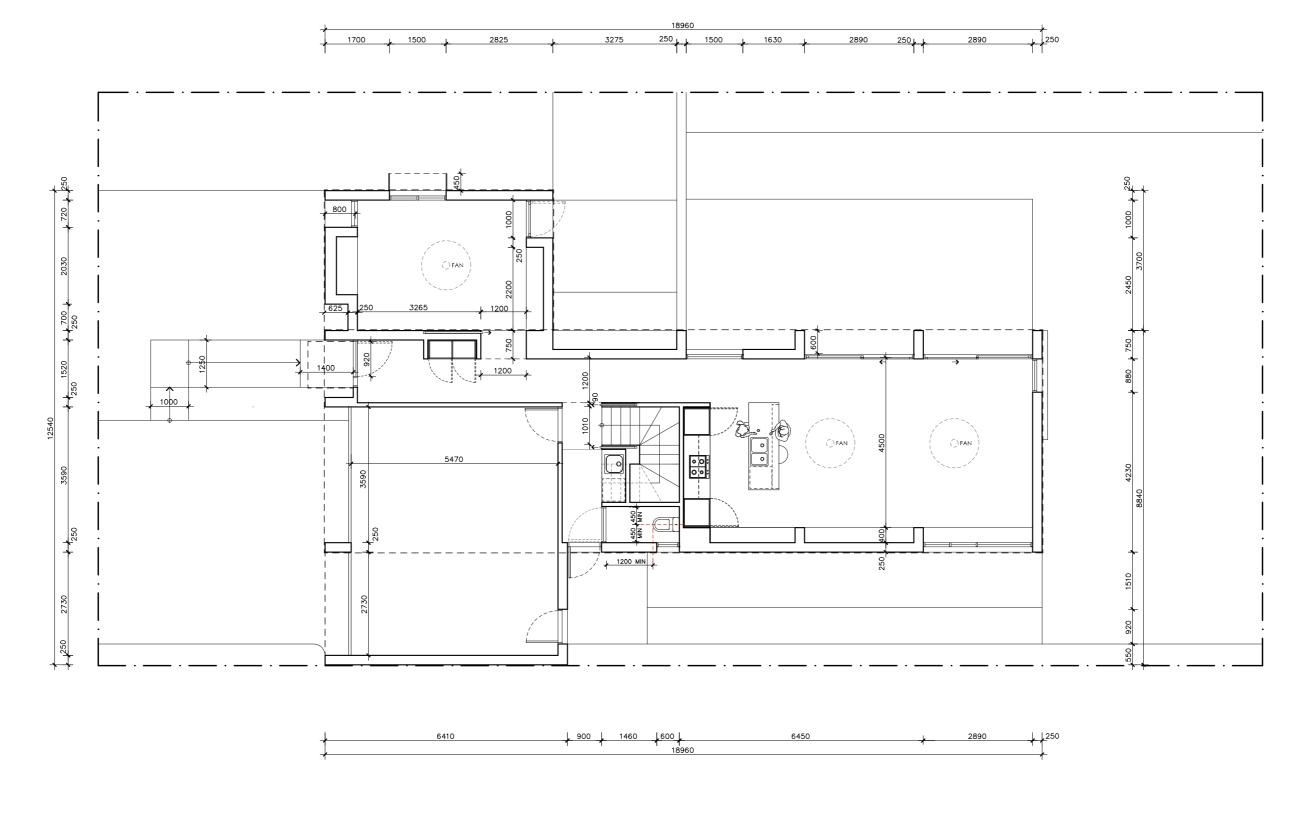

**DETAILS** 

**Drawing title:** Ground Floor Plan

**Scale:** 1:100 Paper size: A3

**Drawing number:** 2/12 Date issued: June 2023 Project stage: Preliminary

### KEY

- LANDING
- BEDROOM 1 LIVING 2 / RUMPUS
- ENSUITE
- BATHROOM
- STORAGE
- BEDROOM 2
- BEDROOM 3 BEDROOM 4

- DW DISH WASHER RO ROBE
- DESK
- STORAGE CUPBOARD SHELVING
- WM WASHING MACHINE
- DR CLOTHES DRYER
- CO COAT CUPBOARD
- LINEN CUPBOARD LI LINEN CUPBOARD

  FCL FINISHED CEILING LEVEL

### **NOTES**

GFL LIVING 98 m2 GARAGE 40 m2 UFL LIVING 105 m2 TOTAL GFA 243 m2

REFER TO NCC FOR SANITARY COMPARTMENT CIRCULATION, WALL REINFORCEMENT AND THRESHOLD/HOB REQUIREMENTS DOOR OPENINGS, CORRIDOR WIDTHS AND THRESHOLDS, ENTRY RAMP GRADES AND COVER ETC TO NCC REQUIREMENTS CONSTRUCTION NEAR BOUNDARY MUST COMPLY WITH NCC REQUIREMENTS - REVISE TO SUIT LOCAL REGULATIONS AND BUILDING ENVELOPES ETC

SETBACK FROM BOUNDARIES SHOWN INDICATIVELY ONLY - REVISE TO SUIT LOCAL REGULATIONS AND BUILDING ENVELOPES ETC

NOTE: GFA CALCULATIONS DO NOT INCLUDE DECKS, TERRACES, COURTYARDS, VERANDAHS, VOIDS, STAIRS & BALCONIES @ UFL. NOTE THAT INTERNAL ROOM DIMENSIONS ARE NOMINAL ONLY. CEILING INSULATION VALUES SPECIFIED EXTEND TO EAVES