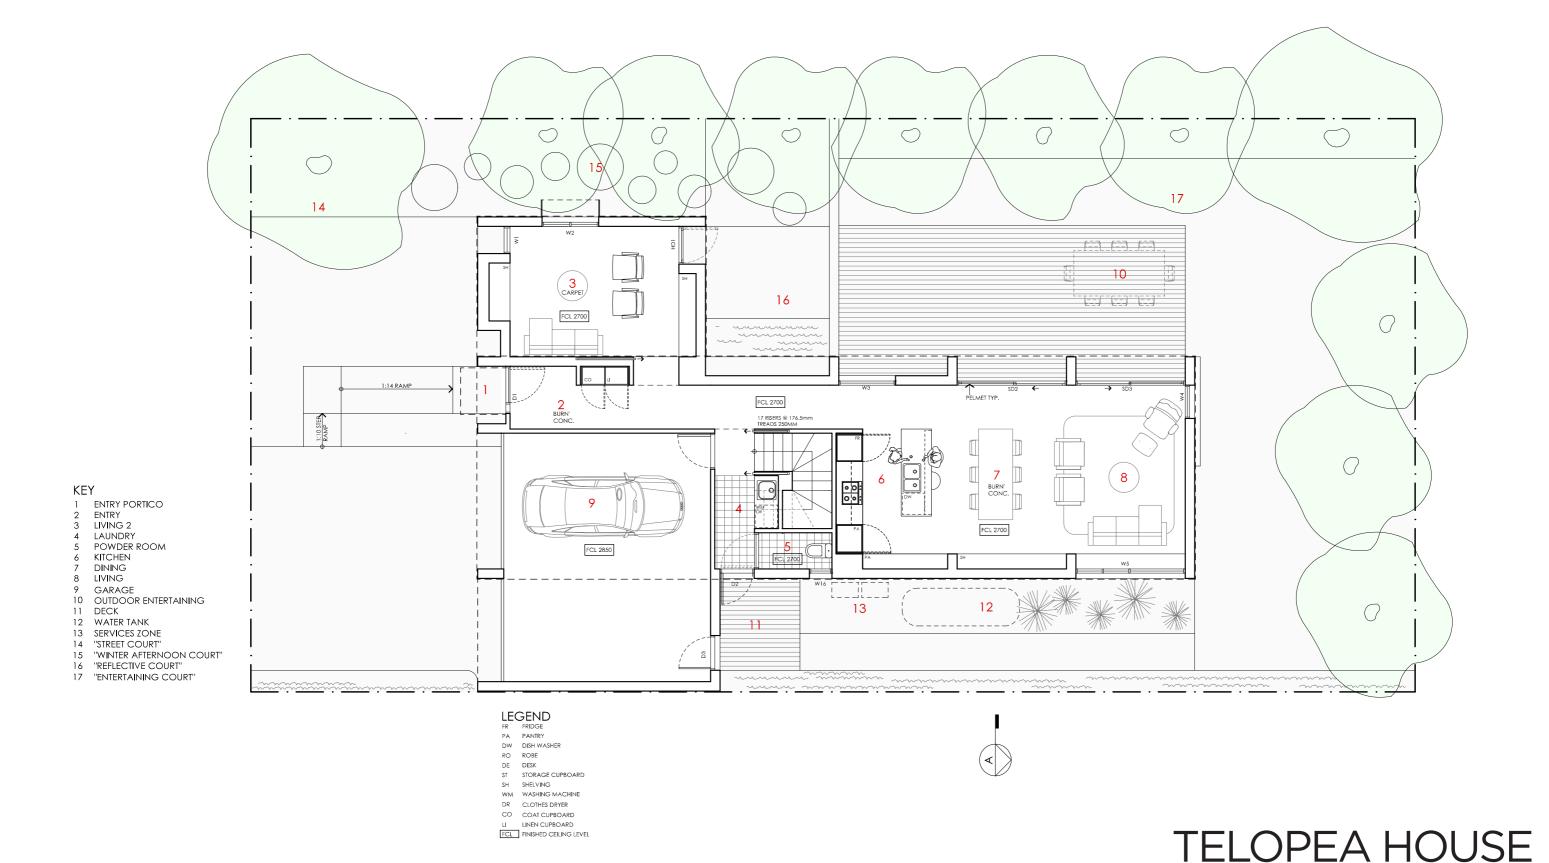

**DETAILS** 

**Drawing title:** Ground Floor Plan

**Scale:** 1:100 Paper size: A3

**Drawing number:** 2/12 Date issued: June 2023 Project stage: Preliminary

### KEY

- LANDING
- BEDROOM 1 LIVING 2 / RUMPUS
- ENSUITE
- BATHROOM
- STORAGE
- BEDROOM 2
- BEDROOM 3 BEDROOM 4

- DW DISH WASHER RO ROBE
- DESK
- STORAGE CUPBOARD SHELVING
- WM WASHING MACHINE
- DR CLOTHES DRYER
- CO COAT CUPBOARD
- LINEN CUPBOARD LI LINEN CUPBOARD

  FCL FINISHED CEILING LEVEL

# TELOPEA HOUSE

### **NOTES**

GFL LIVING 98 m2 GARAGE 40 m2 UFL LIVING 105 m2 TOTAL GFA 243 m2

REFER TO NCC FOR SANITARY COMPARTMENT CIRCULATION, WALL REINFORCEMENT AND THRESHOLD/HOB REQUIREMENTS DOOR OPENINGS, CORRIDOR WIDTHS AND THRESHOLDS, ENTRY RAMP GRADES AND COVER ETC TO NCC REQUIREMENTS CONSTRUCTION NEAR BOUNDARY MUST COMPLY WITH NCC REQUIREMENTS - REVISE TO SUIT LOCAL REGULATIONS AND BUILDING ENVELOPES ETC

SETBACK FROM BOUNDARIES SHOWN INDICATIVELY ONLY - REVISE TO SUIT LOCAL REGULATIONS AND BUILDING ENVELOPES ETC

NOTE: GFA CALCULATIONS DO NOT INCLUDE DECKS, TERRACES, COURTYARDS, VERANDAHS, VOIDS, STAIRS & BALCONIES @ UFL. NOTE THAT INTERNAL ROOM DIMENSIONS ARE NOMINAL ONLY. CEILING INSULATION VALUES SPECIFIED EXTEND TO EAVES