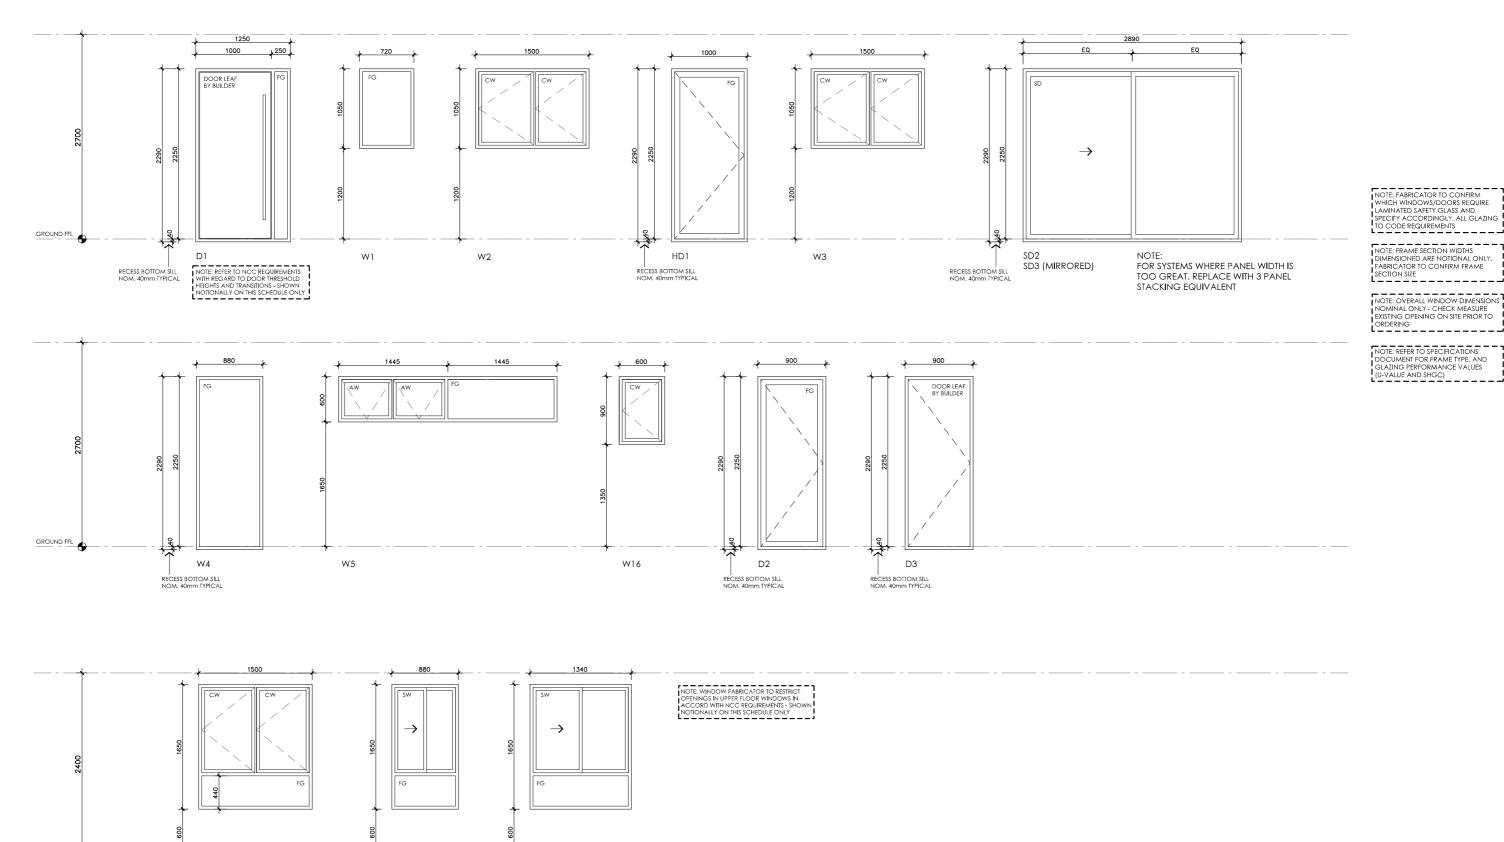

### **LEGEND**

FIXED GLASS GLAZING TO CODE REQUIREMENTS

CASEMENT SASH CW

GLAZING TO CODE REQUIREMENTS

AW

AWNING SASH GLAZING TO CODE REQUIREMENTS

SD SLIDING DOOR GLAZING TO CODE REQUIREMENTS

SLIDING STACKER DOOR GLAZING TO CODE REQUIREMENTS

SW SLIDING WINDOW

GLAZING TO CODE REQUIREMENTS

### **PROJECT**

W10 W11

W15

W12

Technical drawings should be read with the Telopea House Perth 'Design Options' document which includes building specifications and rating information.

**DESIGN** 

Perth

**Telopea House** 

### **DETAILS**

Drawing title: Window and Door

Schedule **Scale:** 1:50

Paper size: A3

Drawing number: 12/12 Date issued: June 2023 Project stage: Preliminary