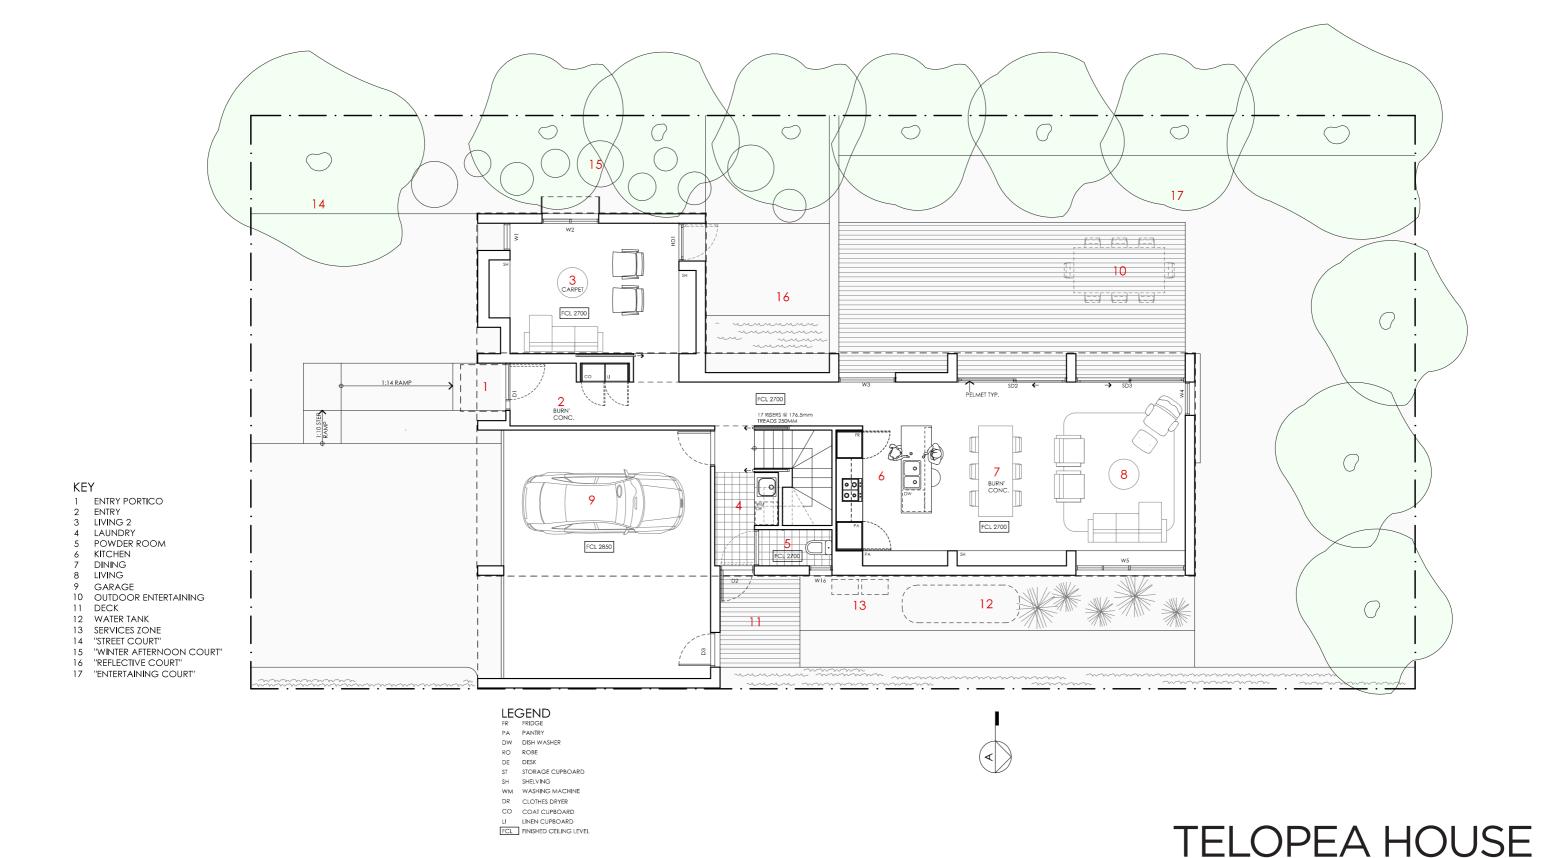

#### **DETAILS**

**Drawing title:** Ground Floor Plan

**Scale:** 1:100 Paper size: A3

**Drawing number:** 2/12 Date issued: June 2023

KEY

LANDING BEDROOM 1

LIVING 2 / RUMPUS

ENSUITE  ${\tt BATHROOM}$ 

STORAGE BEDROOM 2

BEDROOM 3

BEDROOM 4

STORAGE CUPBOARD

SH SHELVING WM WASHING MACHINE

DR CLOTHES DRYER

CO COAT CUPBOARD LI LINEN CUPBOARD FCL FINISHED CEILING LEVEL

## **NOTES**

GFL LIVING 98 m2 GARAGE 40 m2 UFL LIVING 105 m2 TOTAL GFA 243 m2

REFER TO NCC FOR SANITARY COMPARTMENT CIRCULATION, WALL REINFORCEMENT AND THRESHOLD/HOB REQUIREMENTS DOOR OPENINGS, CORRIDOR WIDTHS AND THRESHOLDS, ENTRY RAMP GRADES AND COVER ETC TO NCC REQUIREMENTS

CONSTRUCTION NEAR BOUNDARY MUST COMPLY WITH NCC REQUIREMENTS - REVISE TO SUIT LOCAL REGULATIONS AND BUILDING ENVELOPES ETC

SETBACK FROM BOUNDARIES SHOWN INDICATIVELY ONLY - REVISE TO SUIT LOCAL REGULATIONS AND BUILDING ENVELOPES ETC

NOTE: GFA CALCULATIONS DO NOT INCLUDE DECKS, TERRACES, COURTYARDS, VERANDAHS, VOIDS, STAIRS & BALCONIES @ UFL. NOTE THAT INTERNAL ROOM DIMENSIONS ARE NOMINAL ONLY. CEILING INSULATION VALUES SPECIFIED EXTEND TO EAVE