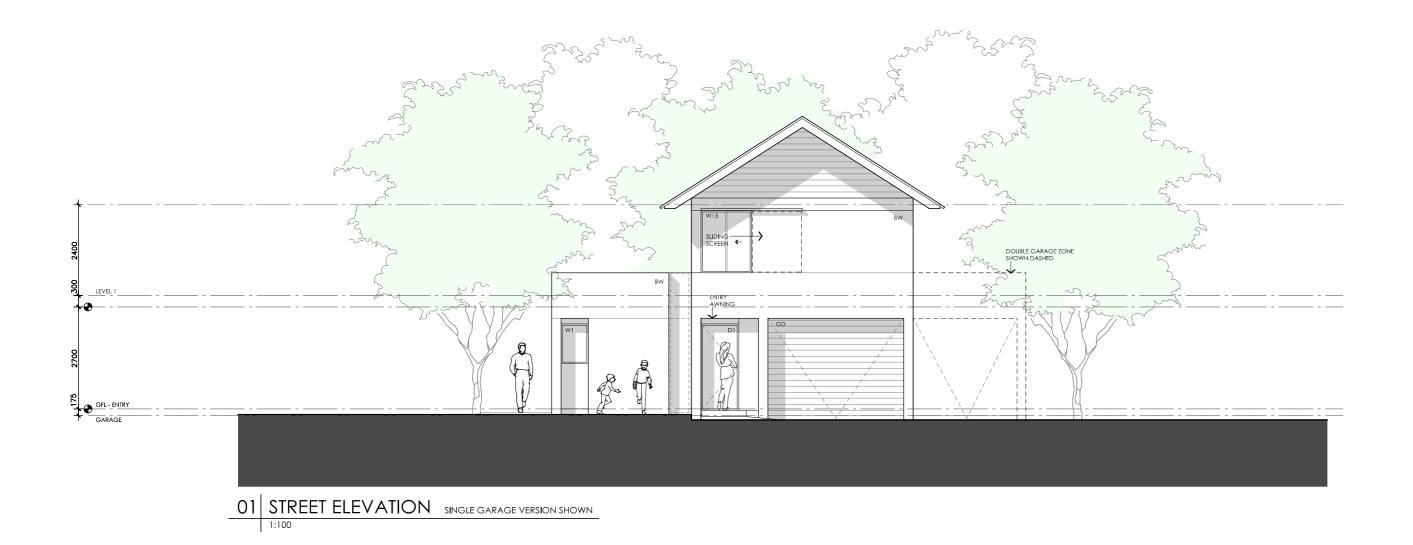

## **DETAILS**

**Drawing title:** Elevation - East

**Scale:** 1:100

Paper size: A3

**Drawing number:** 5/12 Date issued: June 2023 **Project stage:** Preliminary

## **LEGEND**

- BW FACE BRICK WALL TYPE & COLOUR TBC
- WB WEATHERBOARD CLADDING
  TYPE & COLOUR TBC
- CFC COMPRESSED FC SHEET ON TIMBER FRAME EXPRESSED JOINT AT EDGES INDICATED
- MF FOLDED METAL FASCIA COLOUR TBC
- ST STEEL WORK COLOUR TBC
- GD GARAGE DOOR COLOUR TBC
- ALUMINIUM COVER PLATE
  COLOUR TO MATCH WINDOW FRAMES