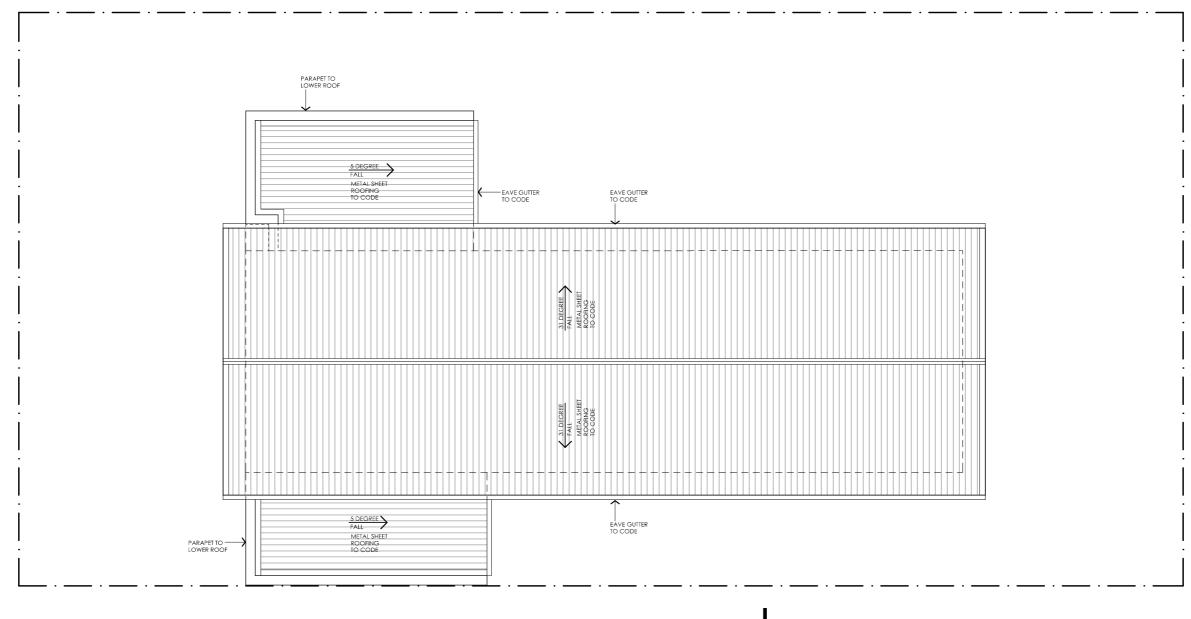

## **PROJECT**

## **DESIGN** Telopea House

## **DESIGNED FOR**

## Sydney

Technical drawings should be read with the Telopea House Sydney 'Design Options' document which includes building specifications and rating information.

## **DETAILS**

**Drawing title:** Elevation - East

**Scale:** 1:100

Paper size: A3

**Drawing number:** 5/12 Date issued: June 2023 **Project stage:** Preliminary

### **DISCLAIMER**

NOTE: BUILDER TO CONFIRM ROOF DESIGN, SHEET TYPE, DOWN PIPE AND GUTTER SIZE ETC COMPLIES WITH NCC PRIOR TO COMMENCEMENT OF WORKS. SIZES SHOWN ARE NOTIONAL ONLY, ENSURE WARRANTIES ARE PROVIDED FROM MANUFACTURER