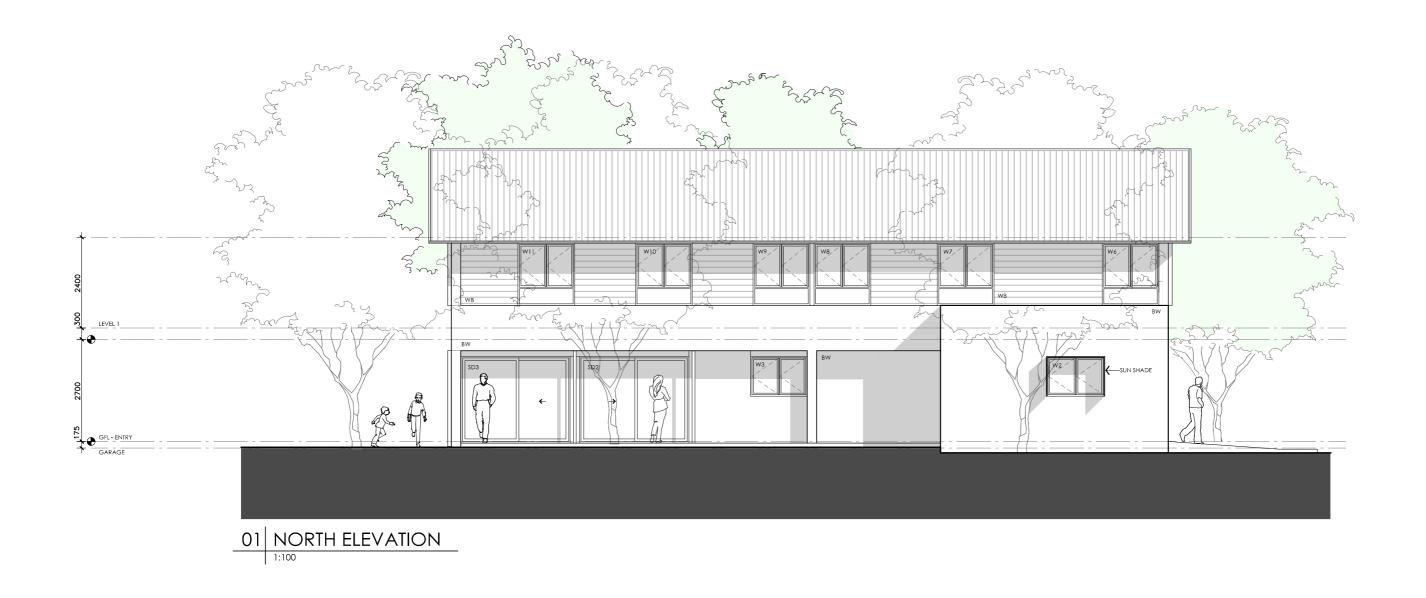

### **DETAILS**

**Drawing title:** Elevation - North

**Scale:** 1:100

Paper size: A3

**Drawing number:** 6/12 Date issued: June 2023 **Project stage:** Preliminary

## **LEGEND**

- BW FACE BRICK WALL TYPE & COLOUR TBC
- WB WEATHERBOARD CLADDING
  TYPE & COLOUR TBC
- CFC COMPRESSED FC SHEET ON TIMBER FRAME EXPRESSED JOINT AT EDGES INDICATED
- MF FOLDED METAL FASCIA COLOUR TBC
- ST STEEL WORK COLOUR TBC
- GD GARAGE DOOR COLOUR TBC
- ALUMINIUM COVER PLATE
  COLOUR TO MATCH WINDOW FRAMES