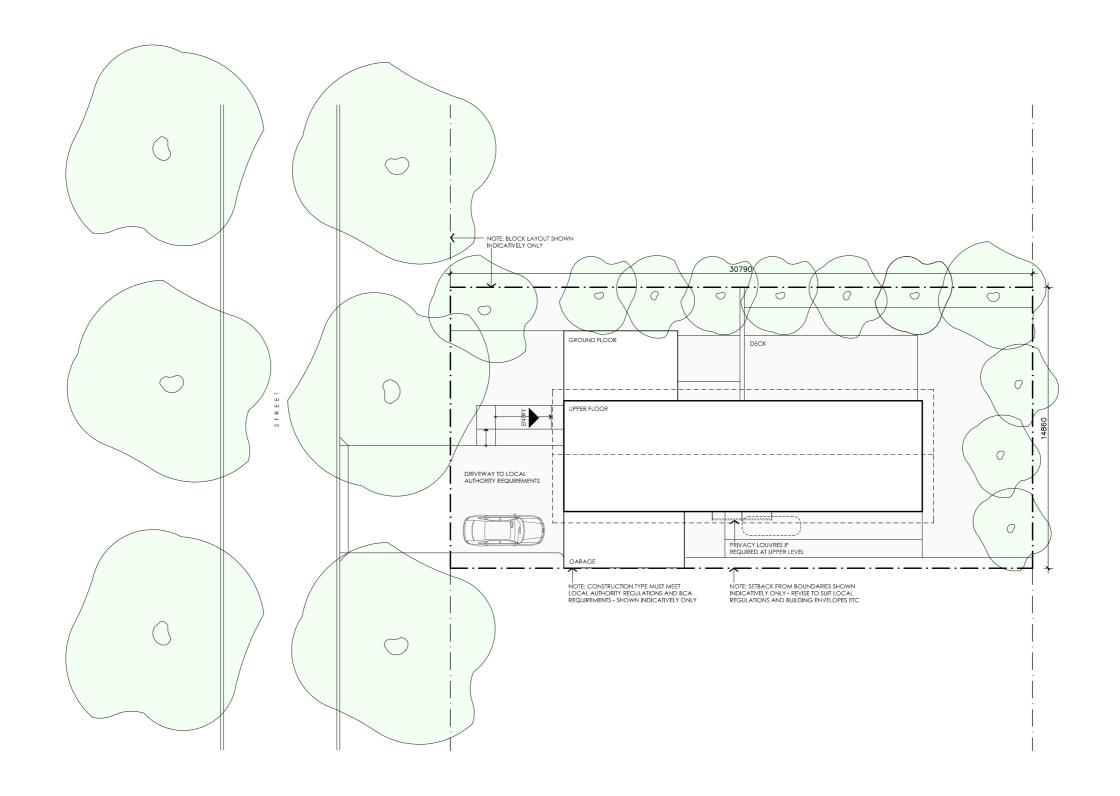

## **DETAILS**

**Drawing title:** Site Plan

**Scale:** 1:200 Paper size: A3

**Drawing number:** 1/12 Date issued: June 2023 Project stage: Preliminary

## **NOTES**

GFL LIVING 98 m2 GARAGE 40 m2 UFL LIVING 105 m2 TOTAL GFA 243 m2

REFER TO NCC FOR SANITARY COMPARTMENT CIRCULATION, WALL REINFORCEMENT AND THRESHOLD/HOB REQUIREMENTS DOOR OPENINGS, CORRIDOR WIDTHS AND THRESHOLDS, ENTRY RAMP GRADES AND COVER ETC TO NCC REQUIREMENTS

CONSTRUCTION NEAR BOUNDARY MUST COMPLY WITH NCC REQUIREMENTS - REVISE TO SUIT LOCAL REGULATIONS AND BUILDING ENVELOPES ETC

SETBACK FROM BOUNDARIES SHOWN INDICATIVELY ONLY - REVISE TO SUIT LOCAL REGULATIONS AND BUILDING ENVELOPES ETC

NOTE: GFA CALCULATIONS DO NOT INCLUDE DECKS, TERRACES, COURTYARDS, VERANDAHS, VOIDS, STAIRS & BALCONIES @ UFL. NOTE THAT INTERNAL ROOM DIMENSIONS ARE NOMINAL ONLY. CEILING INSULATION VALUES SPECIFIED EXTEND TO EAVE