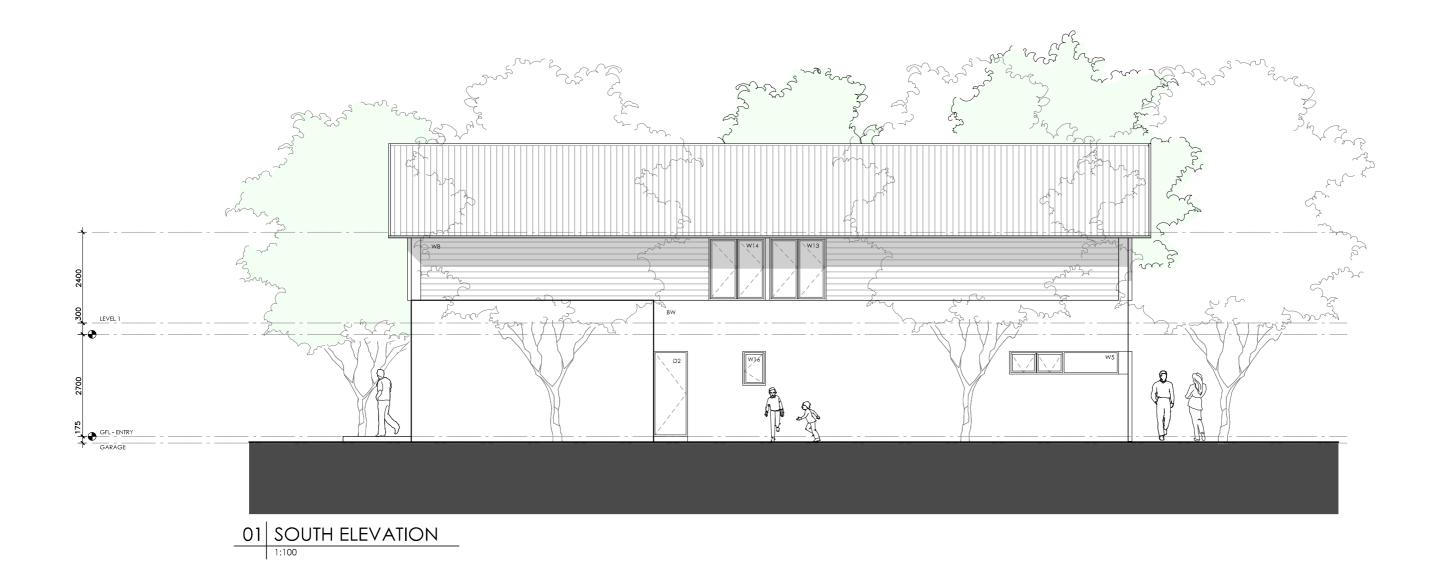

### **DETAILS**

**Drawing title:** Elevation - South

**Scale:** 1:100

Paper size: A3

Drawing number: 7/12 Date issued: June 2023 **Project stage:** Preliminary

## **LEGEND**

- BW FACE BRICK WALL TYPE & COLOUR TBC
- WB WEATHERBOARD CLADDING
  TYPE & COLOUR TBC
- CFC COMPRESSED FC SHEET ON TIMBER FRAME EXPRESSED JOINT AT EDGES INDICATED
- MF FOLDED METAL FASCIA COLOUR TBC
- ST STEEL WORK COLOUR TBC
- GD GARAGE DOOR COLOUR TBC
- ALUMINIUM COVER PLATE
  COLOUR TO MATCH WINDOW FRAMES