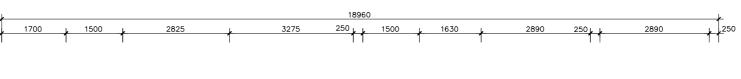

## **DETAILS**

**Drawing title:** Site Plan

**Scale:** 1:200 Paper size: A3

**Drawing number:** 1/12 Date issued: June 2023 Project stage: Preliminary

## **NOTES**

GFL LIVING 98 m2 GARAGE 40 m2 UFL LIVING 105 m2 TOTAL GFA 243 m2

REFER TO NCC FOR SANITARY COMPARTMENT CIRCULATION, WALL REINFORCEMENT AND THRESHOLD/HOB REQUIREMENTS DOOR OPENINGS, CORRIDOR WIDTHS AND THRESHOLDS, ENTRY RAMP GRADES AND COVER ETC TO NCC REQUIREMENTS

CONSTRUCTION NEAR BOUNDARY MUST COMPLY WITH NCC REQUIREMENTS - REVISE TO SUIT LOCAL REGULATIONS AND BUILDING ENVELOPES ETC

SETBACK FROM BOUNDARIES SHOWN INDICATIVELY ONLY - REVISE TO SUIT LOCAL REGULATIONS AND BUILDING ENVELOPES ETC

NOTE: GFA CALCULATIONS DO NOT INCLUDE DECKS, TERRACES, COURTYARDS, VERANDAHS, VOIDS, STAIRS & BALCONIES @ UFL. NOTE THAT INTERNAL ROOM DIMENSIONS ARE NOMINAL ONLY. CEILING INSULATION VALUES SPECIFIED EXTEND TO EAVE