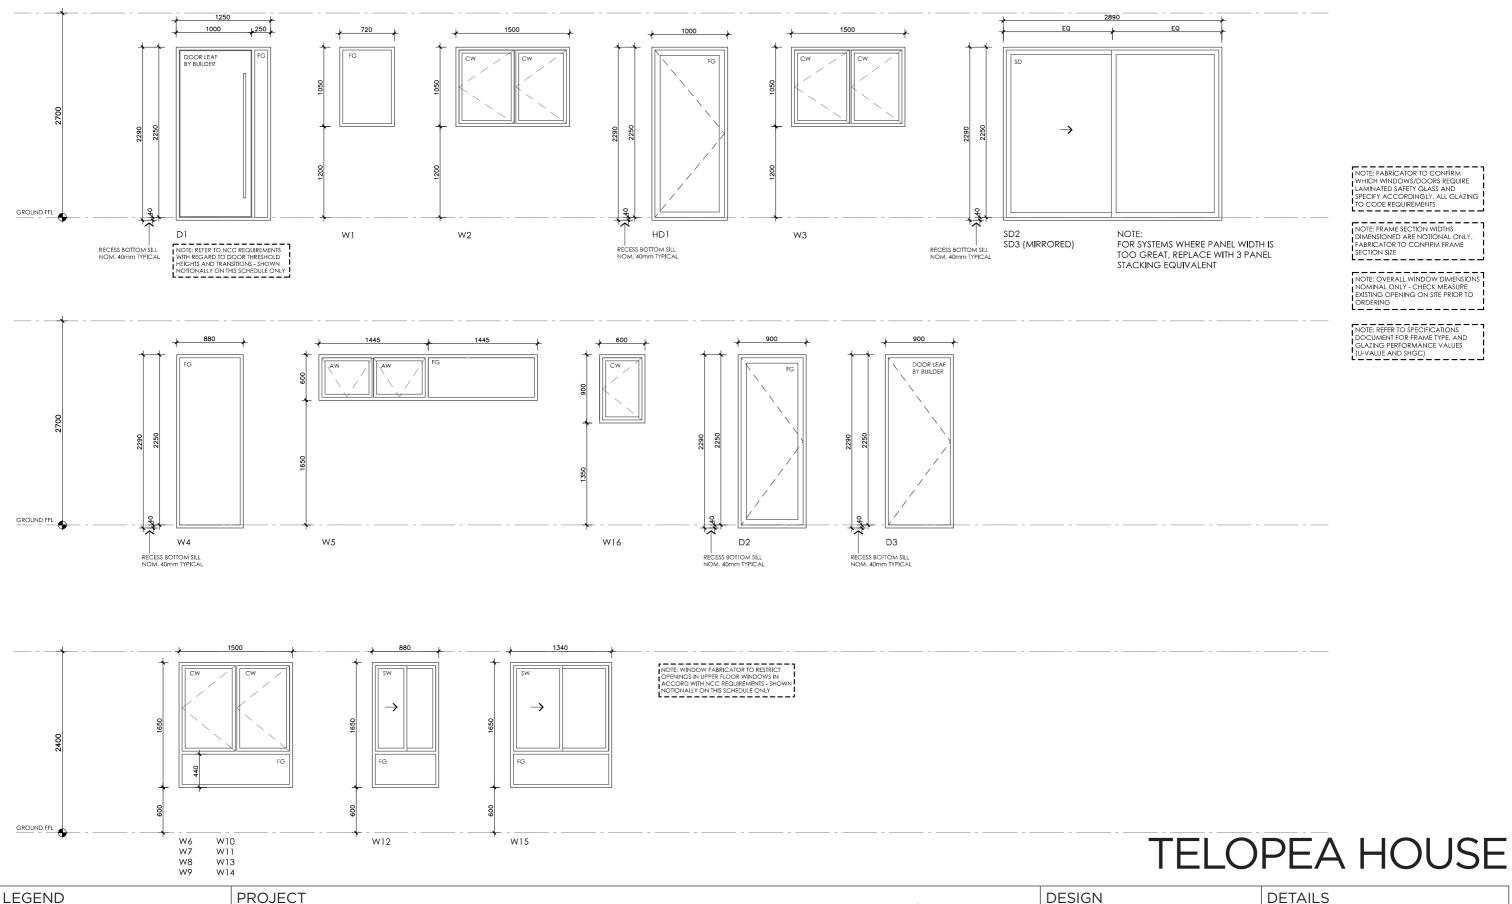

#### Sydney

Technical drawings should be read with the Telopea House Sydney 'Design Options' document which includes building specifications and rating information.

Drawing title: Window and Door

Schedule **Scale:** 1:50

Paper size: A3

Drawing number: 12/12 Date issued: June 2023 Project stage: Preliminary

## **DETAILS**

**Drawing title:** Upper Floor Setout

**Scale:** 1:100 Paper size: A3

Drawing number: 11/12 Date issued: June 2023 Project stage: Preliminary

FIXED GLASS GLAZING TO CODE REQUIREMENTS

CASEMENT SASH GLAZING TO CODE REQUIREMENTS

AWNING SASH GLAZING TO CODE REQUIREMENTS

SLIDING DOOR GLAZING TO CODE REQUIREMENTS SD

SLIDING STACKER DOOR GLAZING TO CODE REQUIREMENTS

SLIDING WINDOW GLAZING TO CODE REQUIREMENTS