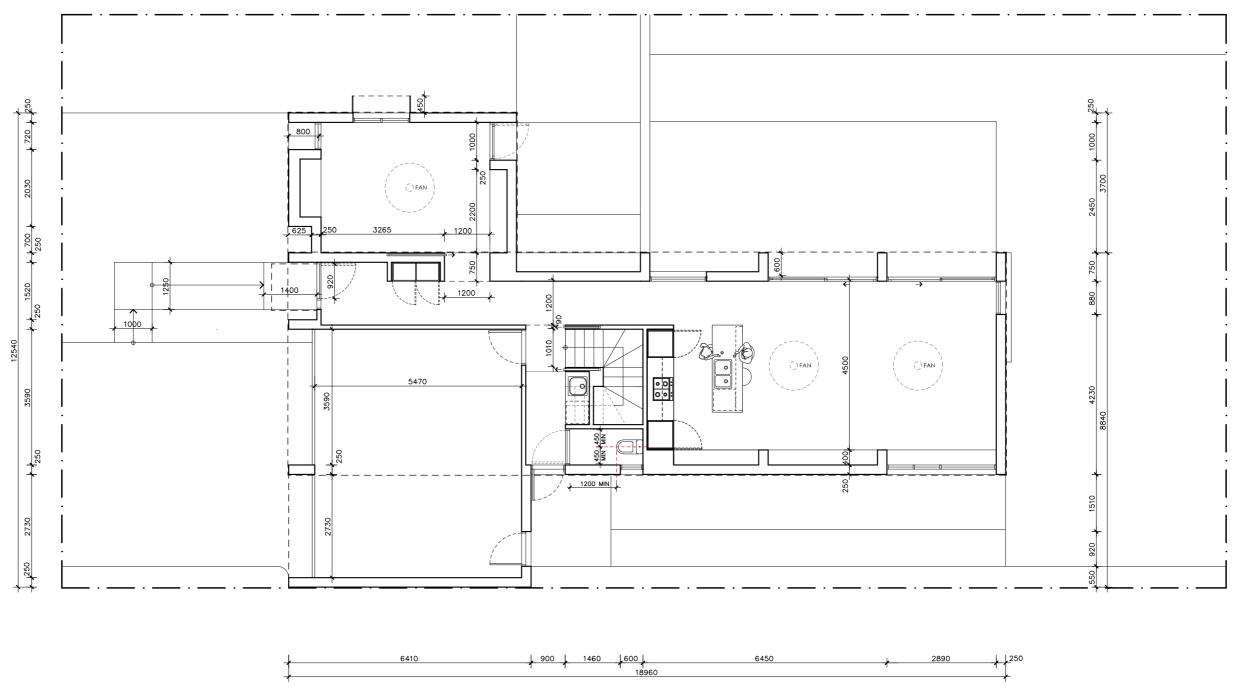

#### **DETAILS**

**Drawing title:** Ground Floor Plan

**Scale:** 1:100 Paper size: A3

**Drawing number:** 2/12 Date issued: June 2023

KEY

LANDING BEDROOM 1

LIVING 2 / RUMPUS

ENSUITE  ${\tt BATHROOM}$ 

STORAGE BEDROOM 2

BEDROOM 3

BEDROOM 4

STORAGE CUPBOARD

SH SHELVING WM WASHING MACHINE

DR CLOTHES DRYER

CO COAT CUPBOARD LI LINEN CUPBOARD FCL FINISHED CEILING LEVEL

## **NOTES**

GFL LIVING 98 m2 GARAGE 40 m2 UFL LIVING 105 m2 TOTAL GFA 243 m2

REFER TO NCC FOR SANITARY COMPARTMENT CIRCULATION, WALL REINFORCEMENT AND THRESHOLD/HOB REQUIREMENTS DOOR OPENINGS, CORRIDOR WIDTHS AND THRESHOLDS, ENTRY RAMP GRADES AND COVER ETC TO NCC REQUIREMENTS

CONSTRUCTION NEAR BOUNDARY MUST COMPLY WITH NCC REQUIREMENTS - REVISE TO SUIT LOCAL REGULATIONS AND BUILDING ENVELOPES ETC

SETBACK FROM BOUNDARIES SHOWN INDICATIVELY ONLY - REVISE TO SUIT LOCAL REGULATIONS AND BUILDING ENVELOPES ETC

NOTE: GFA CALCULATIONS DO NOT INCLUDE DECKS, TERRACES, COURTYARDS, VERANDAHS, VOIDS, STAIRS & BALCONIES @ UFL. NOTE THAT INTERNAL ROOM DIMENSIONS ARE NOMINAL ONLY. CEILING INSULATION VALUES SPECIFIED EXTEND TO EAVE