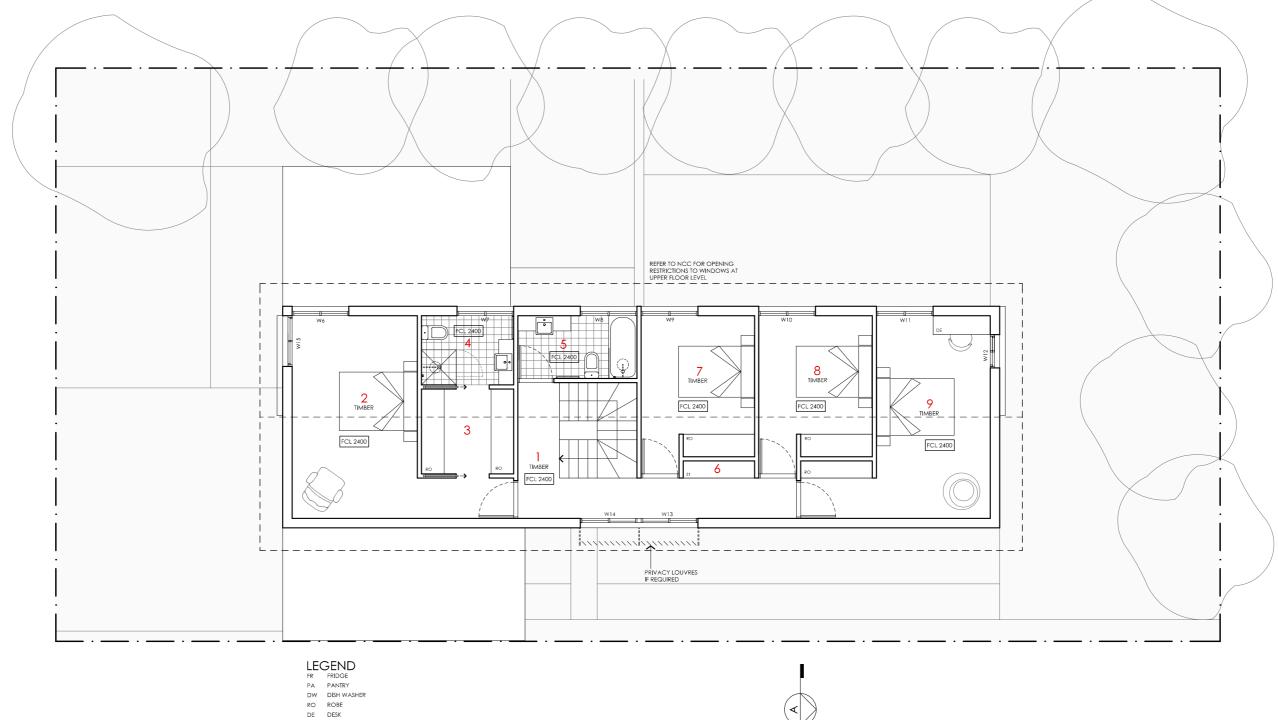

### **PROJECT**

## **DESIGNED FOR**

**Telopea House** 

## Sydney

**DESIGN** 

Technical drawings should be read with the Telopea House Sydney 'Design Options' document which includes building specifications and rating information.

## **DETAILS**

**Drawing title:** Upper Floor Plan

**Scale:** 1:100 Paper size: A3

**Drawing number:** 3/12 Date issued: June 2023

Project stage: Preliminary

STORAGE BEDROOM 2

BEDROOM 3

BEDROOM 4

STORAGE CUPBOARD

SH SHELVING WM WASHING MACHINE

DR CLOTHES DRYER

CO COAT CUPBOARD LI LINEN CUPBOARD FCL FINISHED CEILING LEVEL